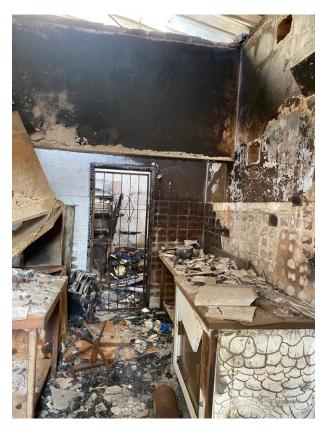

# 7. SOUTH EAST ELEVATION – SHOWING FAÇADE, COURTYARD

INTERNAL PHOTOS: DUE TO FIRE DAMAGE (INCIDENT OCCURRED IN 2020) – INTERIOR HAS BEEN DAMAGED BADLY.

PLAN IS TO RECTIFY AND UPDATE THE DRAWING. STILL TO BE REBUILT AS PER PLANS.

#### A. INTERNAL – EXISTING KITCHEN