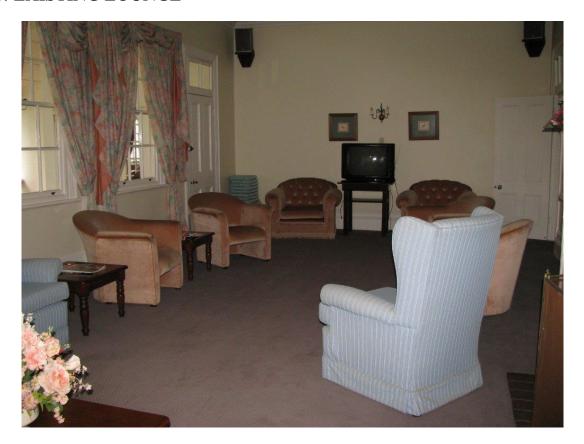

EXISTING CHANGE ROOMS.



4. NORTH EAST ELEVATION – SHOWING THE EXISTING PATIO AND VERANDAH.



5. NORTH WEST ELEVATION – EXG. FAÇADE WITH EXG. VERANDAH



6. SOUTH WEST ELEVATION – EXG. VERANDAH, BAY WINDOW AND FAÇADE.







# 7. SOUTH EAST ELEVATION – SHOWING FAÇADE, COURTYARD





INTERNAL PHOTOS: DUE TO FIRE DAMAGE (INCIDENT OCCURRED IN 2020) – INTERIOR HAS BEEN DAMAGED BADLY.

PLAN IS TO RECTIFY AND UPDATE THE DRAWING. STILL TO BE REBUILT AS PER PLANS.

#### A. INTERNAL – EXISTING KITCHEN





#### B. INTERNAL – EXISTING DINING ROOM



C. EXISTING SICK BAY/MEDICAL EXAMINATION ROOM PASSAGEWAY – HARDLY TOUCHED BY FIRE.



### PHOTOGRAPHS BEFORE FIRE OCCURRED IN 2020 – INTERIOR

#### D. EXISTING BAR/DINING



# E. EXISTING BAR/ DINING



### F. EXISTING LOUNGE



# G. EXISTING LOUNGE



### H. EXISTING DINING



# I. EXISTING DINING



### J. EXISTING KITCHEN



# K. EXISTING KITCHEN



# L. EXISTING PASSAGE WAY