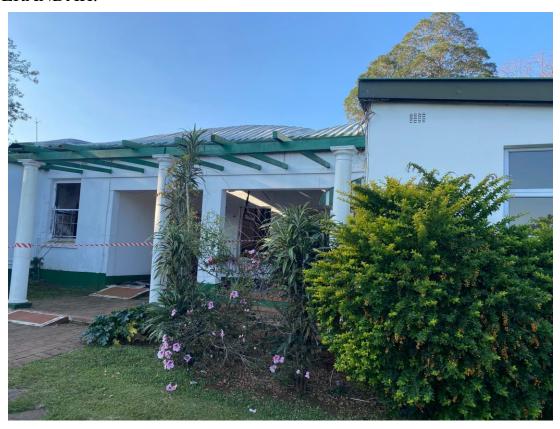

4. NORTH EAST ELEVATION – SHOWING THE EXISTING PATIO AND VERANDAH.

5. NORTH WEST ELEVATION – EXG. FAÇADE WITH EXG. VERANDAH

6. SOUTH WEST ELEVATION – EXG. VERANDAH, BAY WINDOW AND FAÇADE.

# 7. SOUTH EAST ELEVATION – SHOWING FAÇADE, COURTYARD

INTERNAL PHOTOS: DUE TO FIRE DAMAGE (INCIDENT OCCURRED IN 2020) – INTERIOR HAS BEEN DAMAGED BADLY.

PLAN IS TO RECTIFY AND UPDATE THE DRAWING. STILL TO BE REBUILT AS PER PLANS.