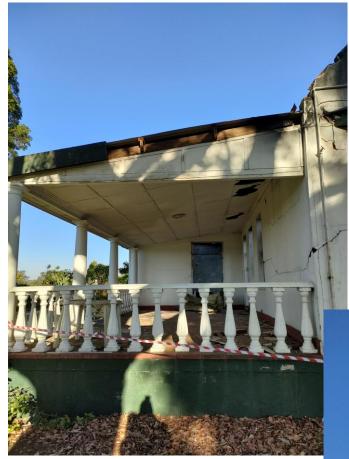

4. NORTH EAST ELEVATION – SHOWING THE EXISTING PATIO AND VERANDAH.

5. NORTH WEST ELEVATION – EXG. FAÇADE WITH EXG. VERANDAH

6. SOUTH WEST ELEVATION – EXG. VERANDAH, BAY WINDOW AND FAÇADE.