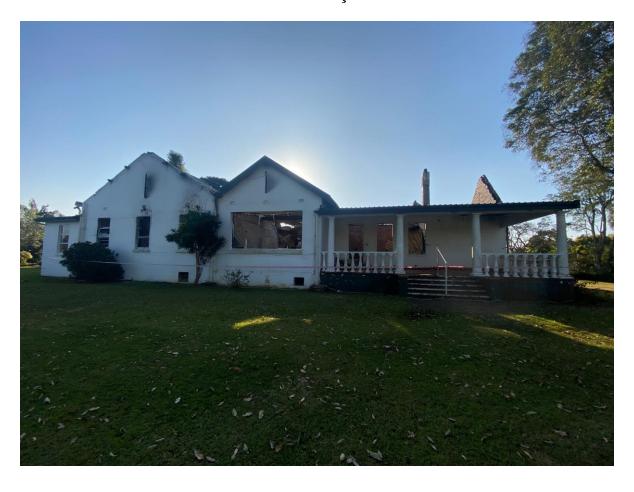

#### 1. AERIAL PHOTO- EXG. COMMUNITY CENTRE IN CONTEXT

2. AERIAL VIEW – SHOWING EXG. COMMUNITY CENTRE IN CONTEXT WITH SURROUNDING RETIREMNET VILLAGE UNITS.

3. NORTH EAST ELEVATION – SHOWING THE EXISTING CHANGE ROOMS.

4. NORTH EAST ELEVATION – SHOWING THE EXISTING PATIO AND VERANDAH.

5. NORTH WEST ELEVATION – EXG. FAÇADE WITH EXG. VERANDAH

6. SOUTH WEST ELEVATION – EXG. VERANDAH, BAY WINDOW AND FAÇADE.

# 7. SOUTH EAST ELEVATION – SHOWING FAÇADE, COURTYARD

INTERNAL PHOTOS: DUE TO FIRE DAMAGE (INCIDENT OCCURRED IN 2020) – INTERIOR HAS BEEN DAMAGED BADLY.

PLAN IS TO RECTIFY AND UPDATE THE DRAWING. STILL TO BE REBUILT AS PER PLANS.