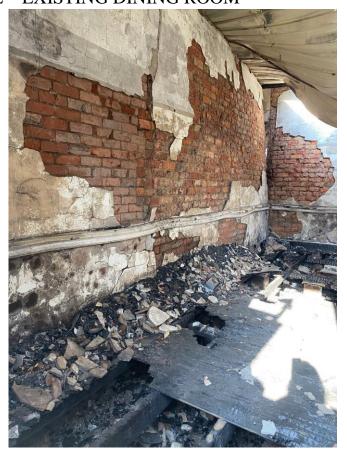

# 7. SOUTH EAST ELEVATION – SHOWING FAÇADE, COURTYARD

INTERNAL PHOTOS: DUE TO FIRE DAMAGE (INCIDENT OCCURRED IN 2020) – INTERIOR HAS BEEN DAMAGED BADLY.

PLAN IS TO RECTIFY AND UPDATE THE DRAWING. STILL TO BE REBUILT AS PER PLANS.

#### B. INTERNAL – EXISTING DINING ROOM

C. EXISTING SICK BAY/MEDICAL EXAMINATION ROOM PASSAGEWAY – HARDLY TOUCHED BY FIRE.