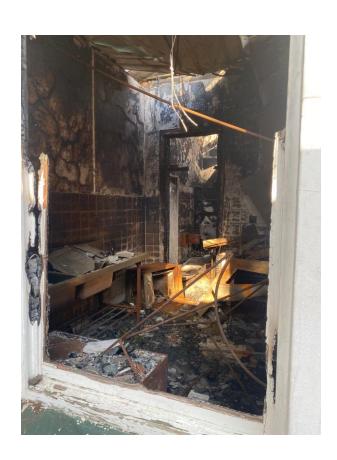

# 7. SOUTH EAST ELEVATION – SHOWING FAÇADE, COURTYARD

INTERNAL PHOTOS: DUE TO FIRE DAMAGE (INCIDENT OCCURRED IN 2020) – INTERIOR HAS BEEN DAMAGED BADLY.

PLAN IS TO RECTIFY AND UPDATE THE DRAWING. STILL TO BE REBUILT AS PER PLANS.

#### B. INTERNAL – EXISTING DINING ROOM

C. EXISTING SICK BAY/MEDICAL EXAMINATION ROOM PASSAGEWAY – HARDLY TOUCHED BY FIRE.