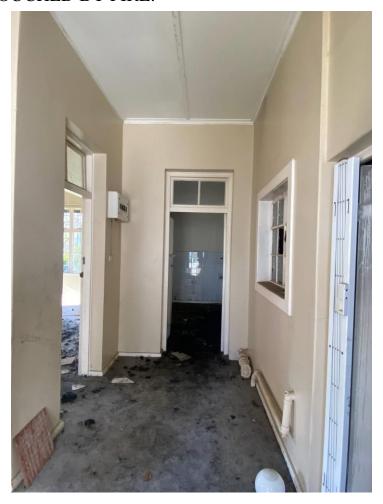

#### B. INTERNAL – EXISTING DINING ROOM

C. EXISTING SICK BAY/MEDICAL EXAMINATION ROOM PASSAGEWAY – HARDLY TOUCHED BY FIRE.