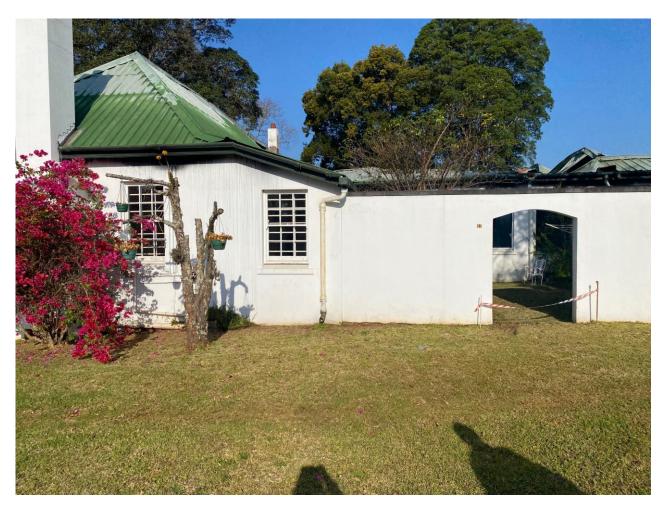

4. NORTH EAST ELEVATION – SHOWING THE EXISTING PATIO AND VERANDAH.

5. NORTH WEST ELEVATION – EXG. FAÇADE WITH EXG. VERANDAH

6. SOUTH WEST ELEVATION – EXG. VERANDAH, BAY WINDOW AND FAÇADE.

# 7. SOUTH EAST ELEVATION – SHOWING FAÇADE, COURTYARD

INTERNAL PHOTOS: DUE TO FIRE DAMAGE (INCIDENT OCCURRED IN 2020) – INTERIOR HAS BEEN DAMAGED BADLY.

PLAN IS TO RECTIFY AND UPDATE THE DRAWING. STILL TO BE REBUILT AS PER PLANS.