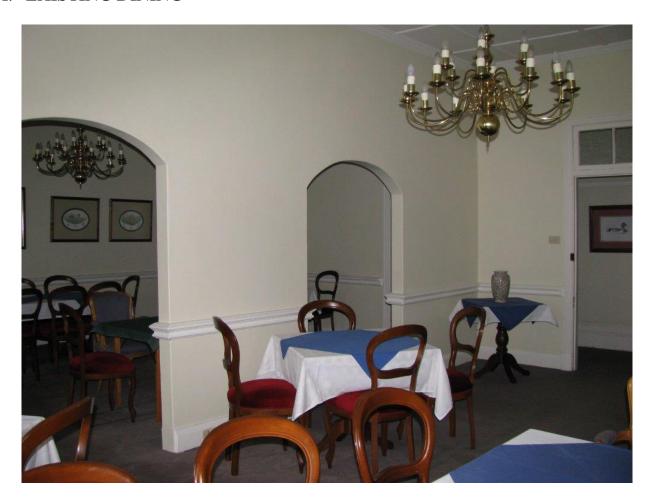

– SHOWING THE EXISTING PATIO AND VERANDAH.



5. NORTH WEST ELEVATION – EXG. FAÇADE WITH EXG. VERANDAH



6. SOUTH WEST ELEVATION – EXG. VERANDAH, BAY WINDOW AND FAÇADE.







# 7. SOUTH EAST ELEVATION – SHOWING FAÇADE, COURTYARD





INTERNAL PHOTOS: DUE TO FIRE DAMAGE (INCIDENT OCCURRED IN 2020) – INTERIOR HAS BEEN DAMAGED BADLY.

PLAN IS TO RECTIFY AND UPDATE THE DRAWING. STILL TO BE REBUILT AS PER PLANS.

#### A. INTERNAL – EXISTING KITCHEN





#### B. INTERNAL – EXISTING DINING ROOM



C. EXISTING SICK BAY/MEDICAL EXAMINATION ROOM PASSAGEWAY – HARDLY TOUCHED BY FIRE.



### PHOTOGRAPHS BEFORE FIRE OCCURRED IN 2020 – INTERIOR

#### D. EXISTING BAR/DINING



# E. EXISTING BAR/ DINING



### F. EXISTING LOUNGE



# G. EXISTING LOUNGE



### H. EXISTING DINING



# I. EXISTING DINING



### J. EXISTING KITCHEN



# K. EXISTING KITCHEN



# L. EXISTING PASSAGE WAY