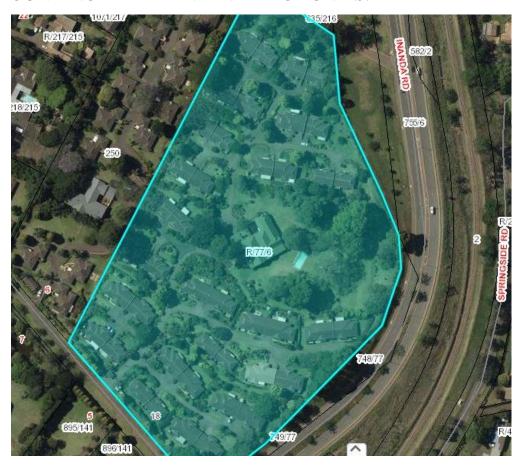

#### 1. AERIAL PHOTO- EXG. COMMUNITY CENTRE IN CONTEXT

2. AERIAL VIEW – SHOWING EXG. COMMUNITY CENTRE IN CONTEXT WITH SURROUNDING RETIREMNET VILLAGE UNITS.

3. NORTH EAST ELEVATION – SHOWING THE EXISTING CHANGE ROOMS.