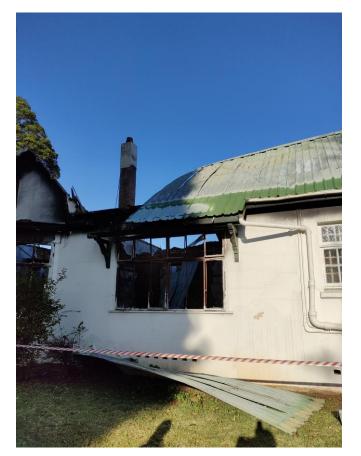

# 7. SOUTH EAST ELEVATION – SHOWING FAÇADE, COURTYARD

INTERNAL PHOTOS: DUE TO FIRE DAMAGE (INCIDENT OCCURRED IN 2020) – INTERIOR HAS BEEN DAMAGED BADLY.

PLAN IS TO RECTIFY AND UPDATE THE DRAWING. STILL TO BE REBUILT AS PER PLANS.