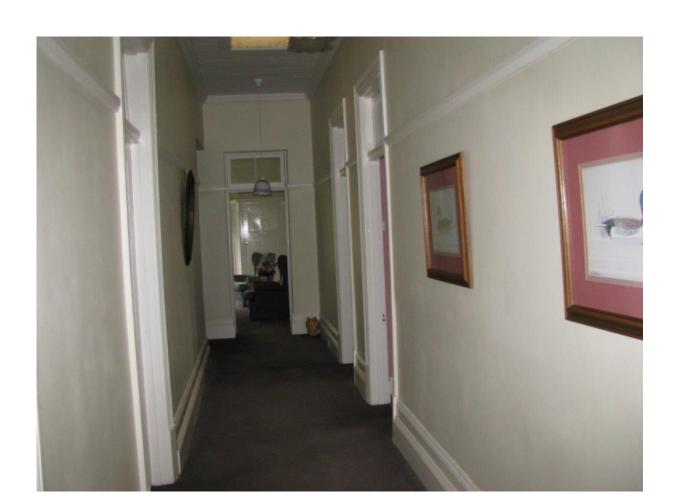

ADE WITH EXG. VERANDAH



6. SOUTH WEST ELEVATION – EXG. VERANDAH, BAY WINDOW AND FAÇADE.







# 7. SOUTH EAST ELEVATION – SHOWING FAÇADE, COURTYARD





INTERNAL PHOTOS: DUE TO FIRE DAMAGE (INCIDENT OCCURRED IN 2020) – INTERIOR HAS BEEN DAMAGED BADLY.

PLAN IS TO RECTIFY AND UPDATE THE DRAWING. STILL TO BE REBUILT AS PER PLANS.

#### A. INTERNAL – EXISTING KITCHEN





#### B. INTERNAL – EXISTING DINING ROOM



C. EXISTING SICK BAY/MEDICAL EXAMINATION ROOM PASSAGEWAY – HARDLY TOUCHED BY FIRE.



### PHOTOGRAPHS BEFORE FIRE OCCURRED IN 2020 – INTERIOR

#### D. EXISTING BAR/DINING



# E. EXISTING BAR/ DINING



### F. EXISTING LOUNGE



# G. EXISTING LOUNGE



### H. EXISTING DINING



# I. EXISTING DINING



### J. EXISTING KITCHEN



# K. EXISTING KITCHEN



# L. EXISTING PASSAGE WAY