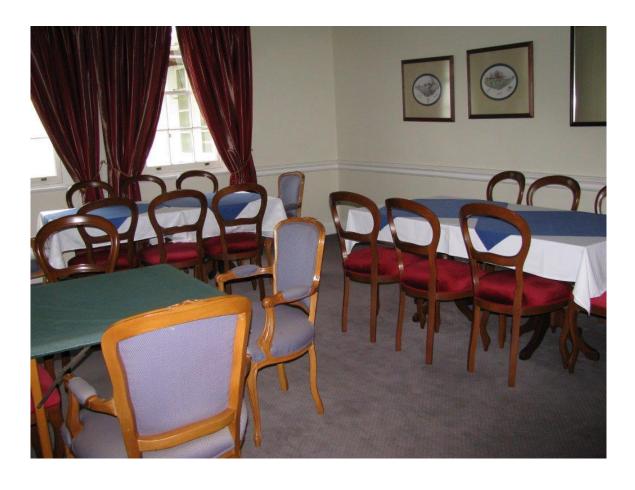

4. NORTH EAST ELEVATION – SHOWING THE EXISTING PATIO AND VERANDAH.



5. NORTH WEST ELEVATION – EXG. FAÇADE WITH EXG. VERANDAH



6. SOUTH WEST ELEVATION – EXG. VERANDAH, BAY WINDOW AND FAÇADE.







# 7. SOUTH EAST ELEVATION – SHOWING FAÇADE, COURTYARD





INTERNAL PHOTOS: DUE TO FIRE DAMAGE (INCIDENT OCCURRED IN 2020) – INTERIOR HAS BEEN DAMAGED BADLY.

PLAN IS TO RECTIFY AND UPDATE THE DRAWING. STILL TO BE REBUILT AS PER PLANS.

#### A. INTERNAL – EXISTING KITCHEN





#### B. INTERNAL – EXISTING DINING ROOM



C. EXISTING SICK BAY/MEDICAL EXAMINATION ROOM PASSAGEWAY – HARDLY TOUCHED BY FIRE.



### PHOTOGRAPHS BEFORE FIRE OCCURRED IN 2020 – INTERIOR

#### D. EXISTING BAR/DINING



# E. EXISTING BAR/ DINING



### F. EXISTING LOUNGE



# G. EXISTING LOUNGE



### H. EXISTING DINING



# I. EXISTING DINING



### J. EXISTING KITCHEN



# K. EXISTING KITCHEN



# L. EXISTING PASSAGE WAY