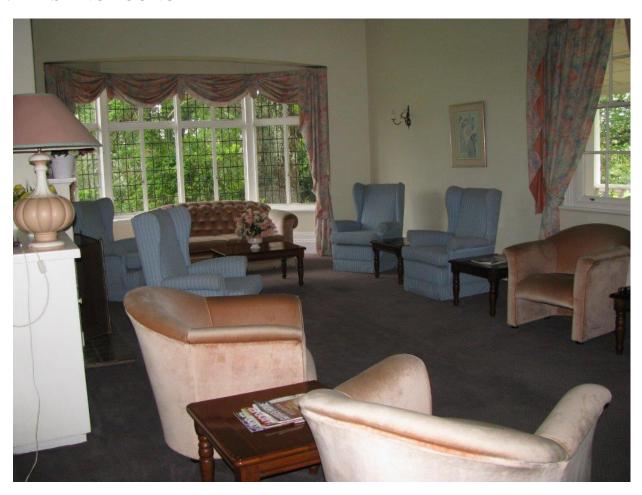

ELEVATION – SHOWING THE EXISTING CHANGE ROOMS.



4. NORTH EAST ELEVATION – SHOWING THE EXISTING PATIO AND VERANDAH.



5. NORTH WEST ELEVATION – EXG. FAÇADE WITH EXG. VERANDAH



6. SOUTH WEST ELEVATION – EXG. VERANDAH, BAY WINDOW AND FAÇADE.







# 7. SOUTH EAST ELEVATION – SHOWING FAÇADE, COURTYARD





INTERNAL PHOTOS: DUE TO FIRE DAMAGE (INCIDENT OCCURRED IN 2020) – INTERIOR HAS BEEN DAMAGED BADLY.

PLAN IS TO RECTIFY AND UPDATE THE DRAWING. STILL TO BE REBUILT AS PER PLANS.

#### A. INTERNAL – EXISTING KITCHEN





#### B. INTERNAL – EXISTING DINING ROOM



C. EXISTING SICK BAY/MEDICAL EXAMINATION ROOM PASSAGEWAY – HARDLY TOUCHED BY FIRE.



### PHOTOGRAPHS BEFORE FIRE OCCURRED IN 2020 – INTERIOR

#### D. EXISTING BAR/DINING



# E. EXISTING BAR/ DINING



### F. EXISTING LOUNGE



# G. EXISTING LOUNGE



### H. EXISTING DINING



# I. EXISTING DINING



### J. EXISTING KITCHEN



# K. EXISTING KITCHEN



# L. EXISTING PASSAGE WAY