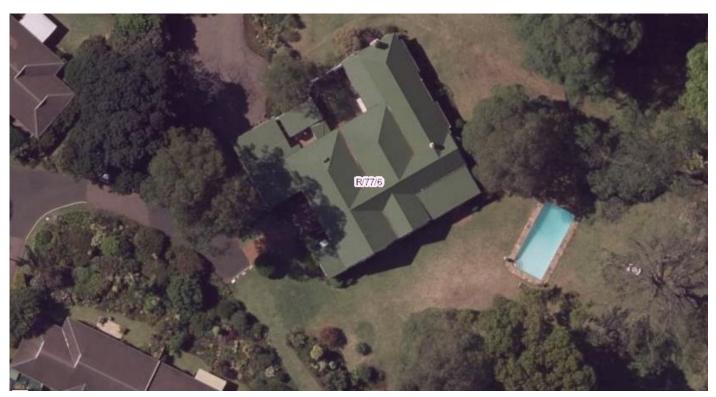

#### 1. AERIAL PHOTO- EXG. COMMUNITY CENTRE IN CONTEXT

2. AERIAL VIEW – SHOWING EXG. COMMUNITY CENTRE IN CONTEXT WITH SURROUNDING RETIREMNET VILLAGE UNITS.

3. NORTH EAST ELEVATION – SHOWING THE EXISTING CHANGE ROOMS.