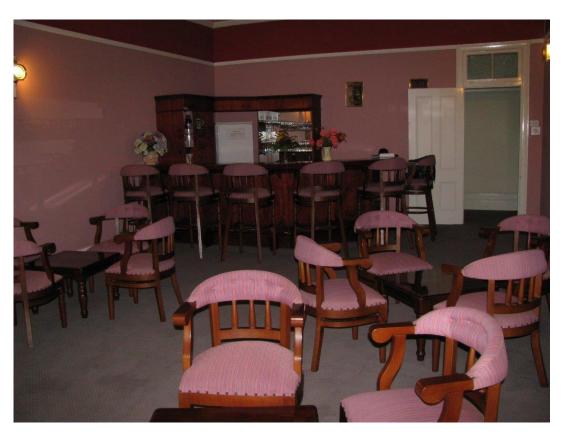

### PHOTOGRAPHS BEFORE FIRE OCCURRED IN 2020 – INTERIOR

#### D. EXISTING BAR/DINING

# E. EXISTING BAR/ DINING