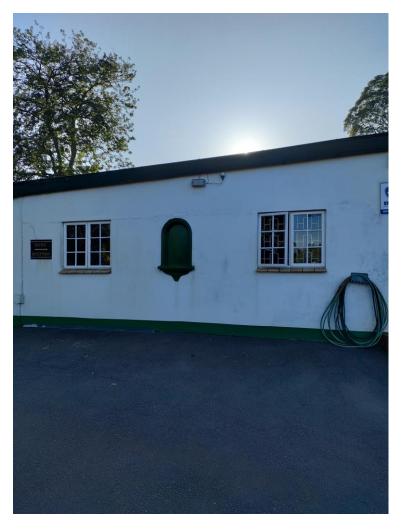

4. NORTH EAST ELEVATION – SHOWING THE EXISTING PATIO AND VERANDAH.

5. NORTH WEST ELEVATION – EXG. FAÇADE WITH EXG. VERANDAH

6. SOUTH WEST ELEVATION – EXG. VERANDAH, BAY WINDOW AND FAÇADE.