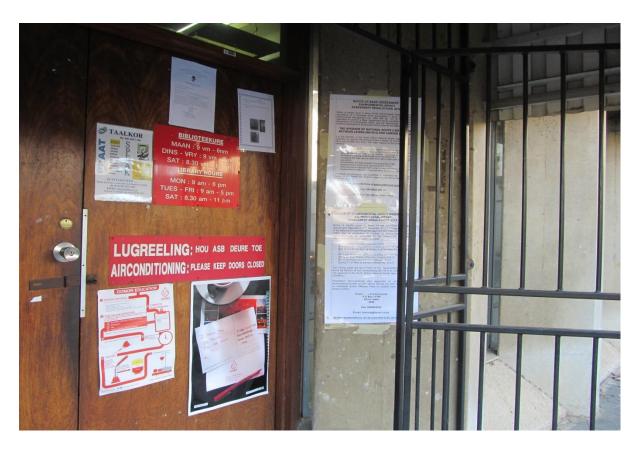

Photo 4: Site notice at end of project at Leiden at km 59,0

Photo 5: Site notice erected at Ermelo Library

Photo 6: Site notice erected at Ermelo Library

Photo 7: Taken at km 87,4 towards the North West

Photo 8: Taken at km 87,4 towards the South East