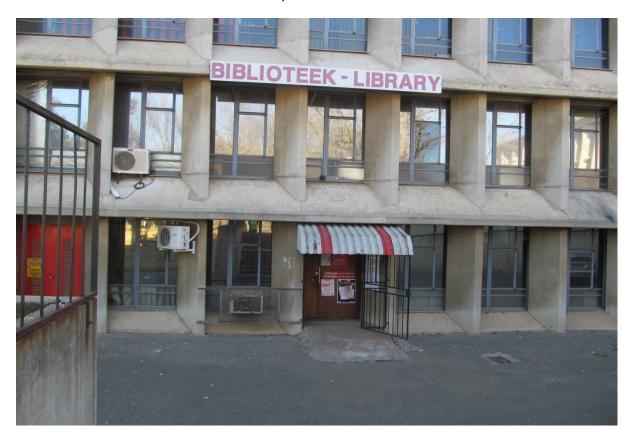

Photo 4: Site notice at end of project at Leiden at km 59,0

Photo 5: Site notice erected at Ermelo Library

Photo 6: Site notice erected at Ermelo Library

Photo 7: Taken at km 87,4 towards the North West

Photo 8: Taken at km 87,4 towards the South East