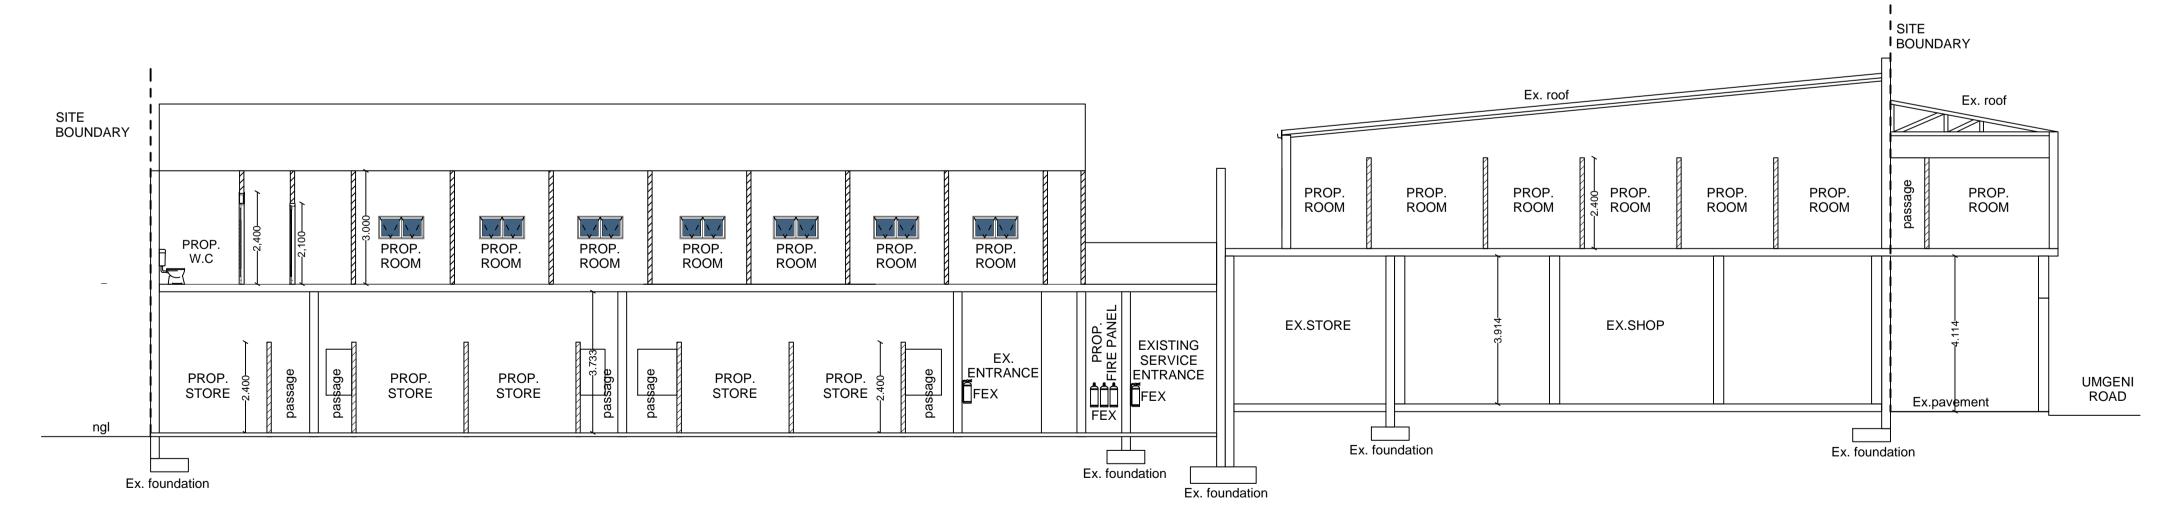

ZONE: SPECIAL RESIDENTIAL 180 OCCUPANCY CLASSIFICATION: H3

| REVISION | IS                                                |                  |
|----------|---------------------------------------------------|------------------|
| REV      | REVISION                                          | DATE             |
|          |                                                   |                  |
|          |                                                   |                  |
|          |                                                   |                  |
| ARC      | HITECT                                            | <u>'</u>         |
|          |                                                   |                  |
|          | $\sim$ 1 $\wedge$ $-$                             | -                |
| - 4      | · \                                               | )                |
|          | - I /\ R                                          |                  |
| 1        |                                                   |                  |
|          |                                                   |                  |
|          |                                                   | igns             |
|          | $() \leftarrow S$                                 | 19/15            |
|          | 0,00                                              | 0.10             |
| Crois    | Moodley                                           |                  |
|          | Moodley mhlanga Rocks Drive Durban North Tel: +27 | 7 (0)64 782 4179 |
| craig    | @giarcdesigns.co.za                               | (-,              |
| www.     | giarcdesigns.co.za                                |                  |
|          | signature                                         |                  |
|          | JECT                                              |                  |
| PR(      | OPOSED ADDITIONS &                                |                  |
| ΔΙ.      | TERATIONS                                         |                  |
|          |                                                   |                  |
|          | : ERF 1969 &1970                                  |                  |
| AT:      | 186/190 UMGENI ROAD.                              | . DURBAN         |

S3A TRUST

signature

DRAWING TITLE

SECTION A-A

DATE 07/03/22

DRAWN JF

DRAWN JF
CHECKED CM

DRAWING SCALE

1:100

DRAWING NUMBER

2021\_038\_186/190 PROPOSEDUMGENIRD\_sheet 04

SECTION A-A SCALE - 1:100