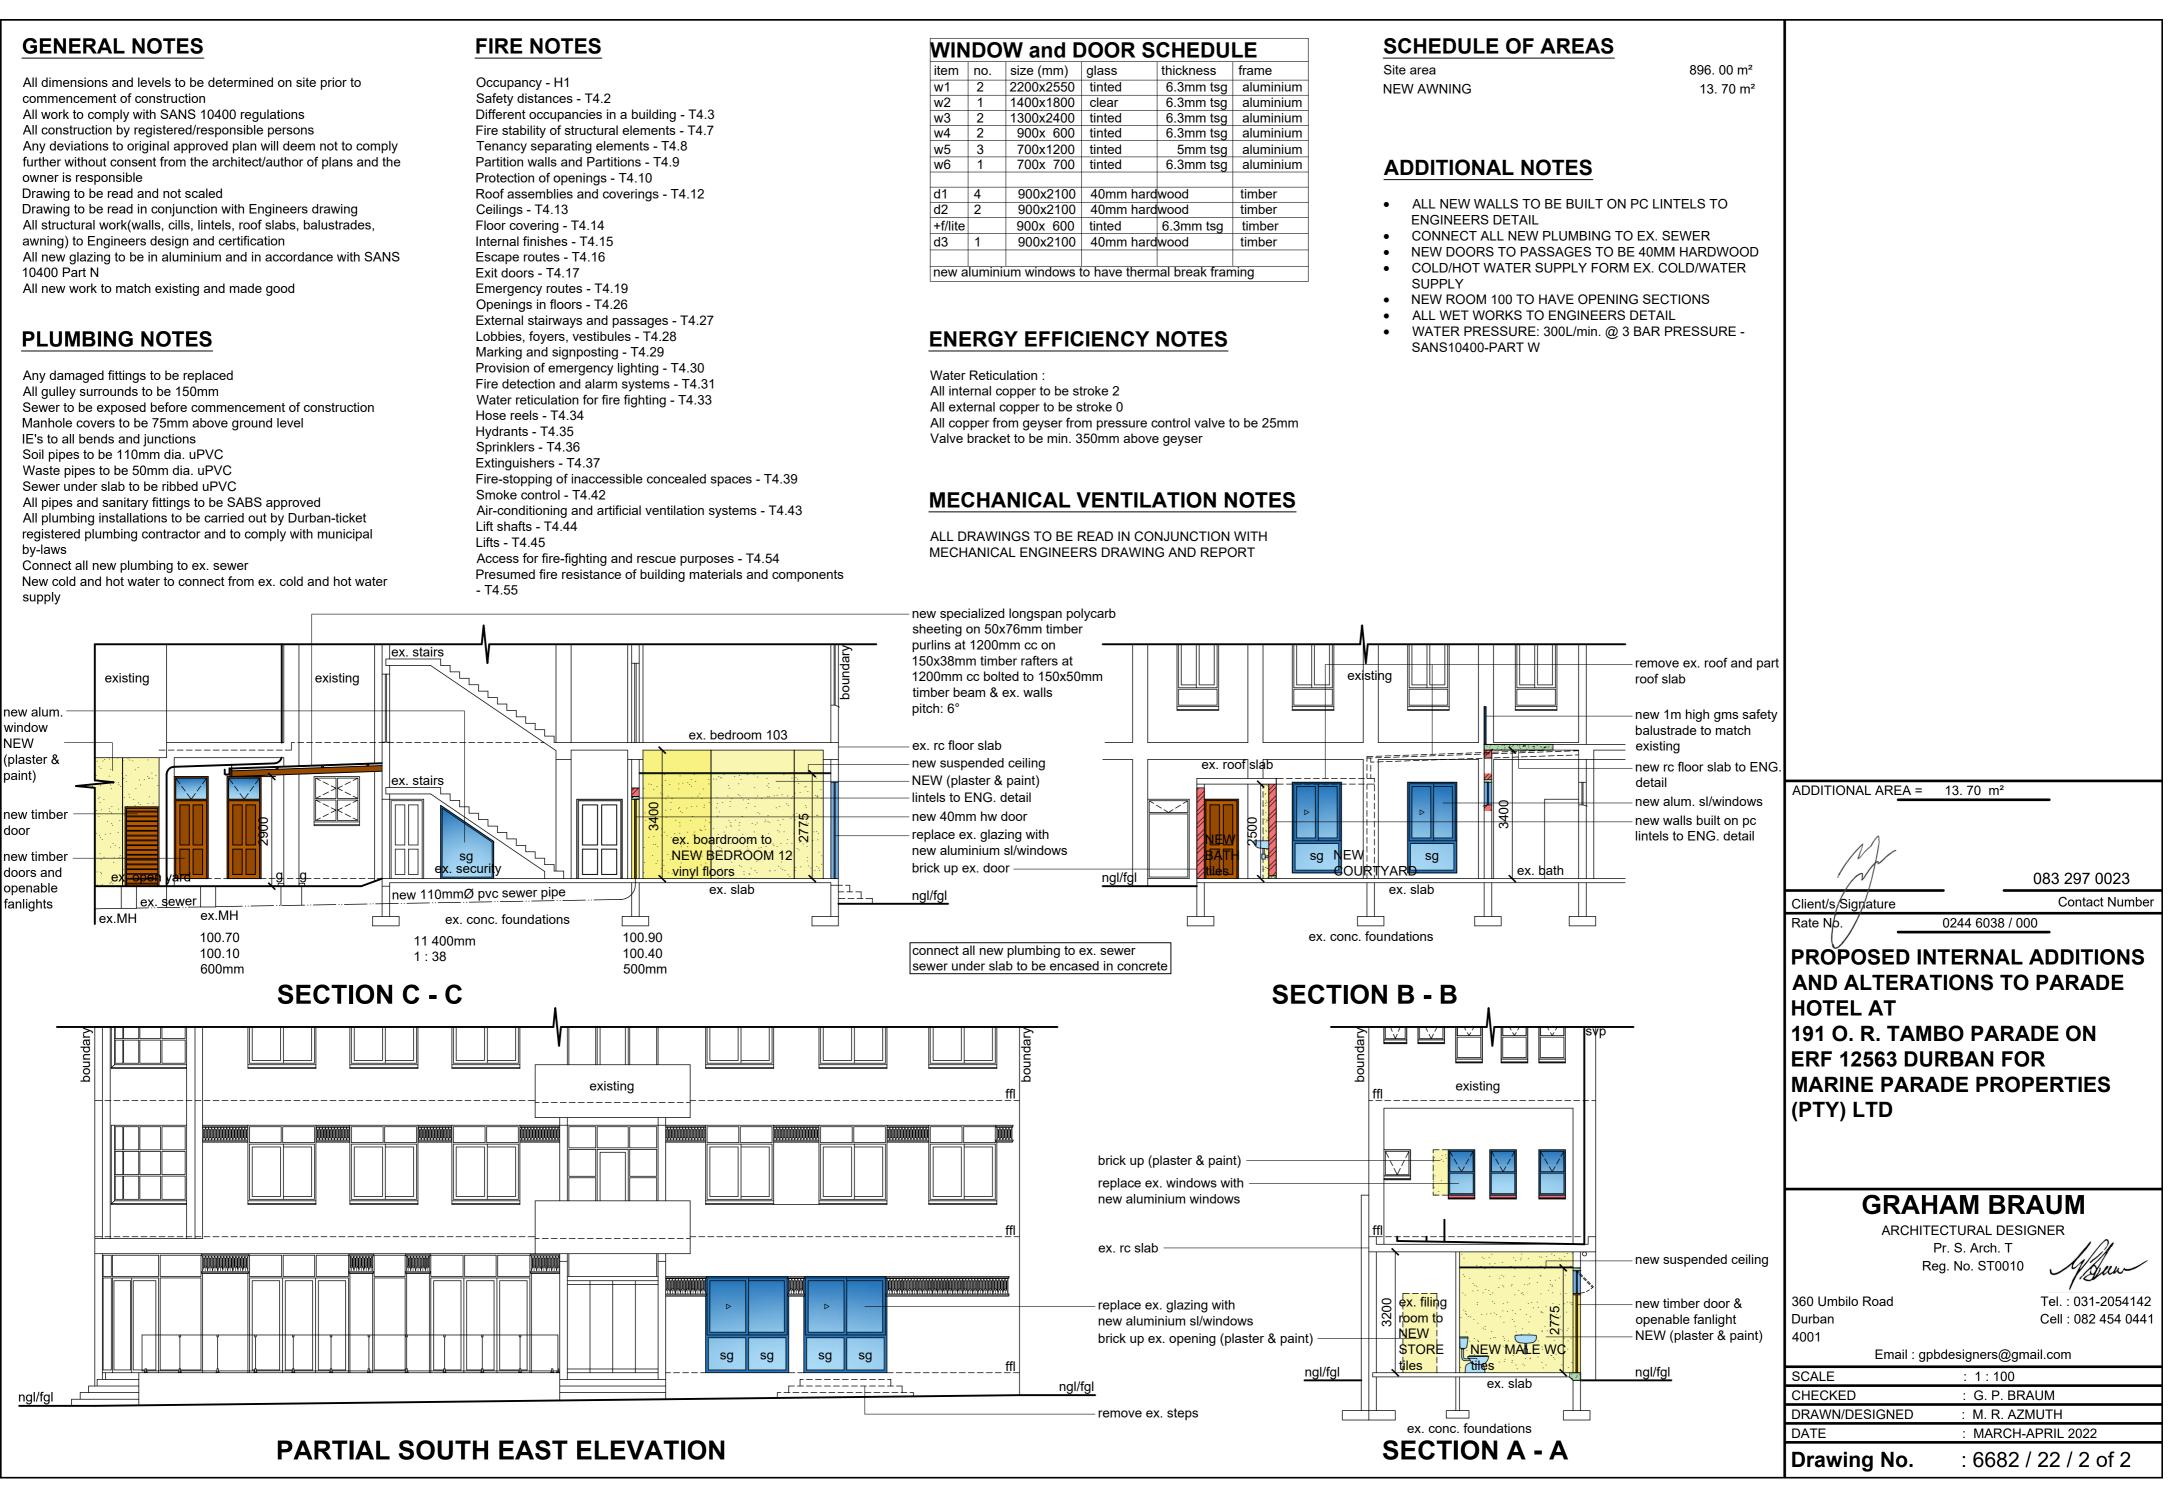

Occupancy - H1 Safety distances - T4.2 Different occupancies in a building - T4.3 Fire stability of structural elements - T4.7 Tenancy separating elements - T4.8 Partition walls and Partitions - T4.9 Protection of openings - T4.10 Roof assemblies and coverings - T4.12 Ceilings - T4.13 Floor covering - T4.14 Internal finishes - T4.15 Escape routes - T4.16 Exit doors - T4.17 Emergency routes - T4.19 Openings in floors - T4.26 External stairways and passages - T4.27 Lobbies, foyers, vestibules - T4.28 Marking and signposting - T4.29 Provision of emergency lighting - T4.30 Fire detection and alarm systems - T4.31 Water reticulation for fire fighting - T4.33 Hose reels - T4.34 Hvdrants - T4.35 Sprinklers - T4.36 Extinguishers - T4.37 Fire-stopping of inaccessible concealed spaces - T4.39 Smoke control - T4.42 Air-conditioning and artificial ventilation systems - T4.43 Lift shafts - T4.44 Lifts - T4.45 Access for fire-fighting and rescue purposes - T4.54 - T4.55

|                                      | _   |           |           |   |
|--------------------------------------|-----|-----------|-----------|---|
| item                                 | no. | size (mm) | glass     |   |
| w1                                   | 2   | 2200x2550 | tinted    |   |
| w2                                   | 1   | 1400x1800 | clear     |   |
| w3                                   | 2   | 1300x2400 | tinted    |   |
| w4                                   | 2   | 900x 600  | tinted    |   |
| w5                                   | 3   | 700x1200  | tinted    |   |
| w6                                   | 1   | 700x 700  | tinted    |   |
|                                      |     |           |           |   |
| d1                                   | 4   | 900x2100  | 40mm hard | ٧ |
| d2                                   | 2   | 900x2100  | 40mm hard | ٧ |
| +f/lite                              |     | 900x 600  | tinted    |   |
| d3                                   | 1   | 900x2100  | 40mm hard | ٧ |
|                                      |     |           |           |   |
| new aluminium windows to have therma |     |           |           |   |