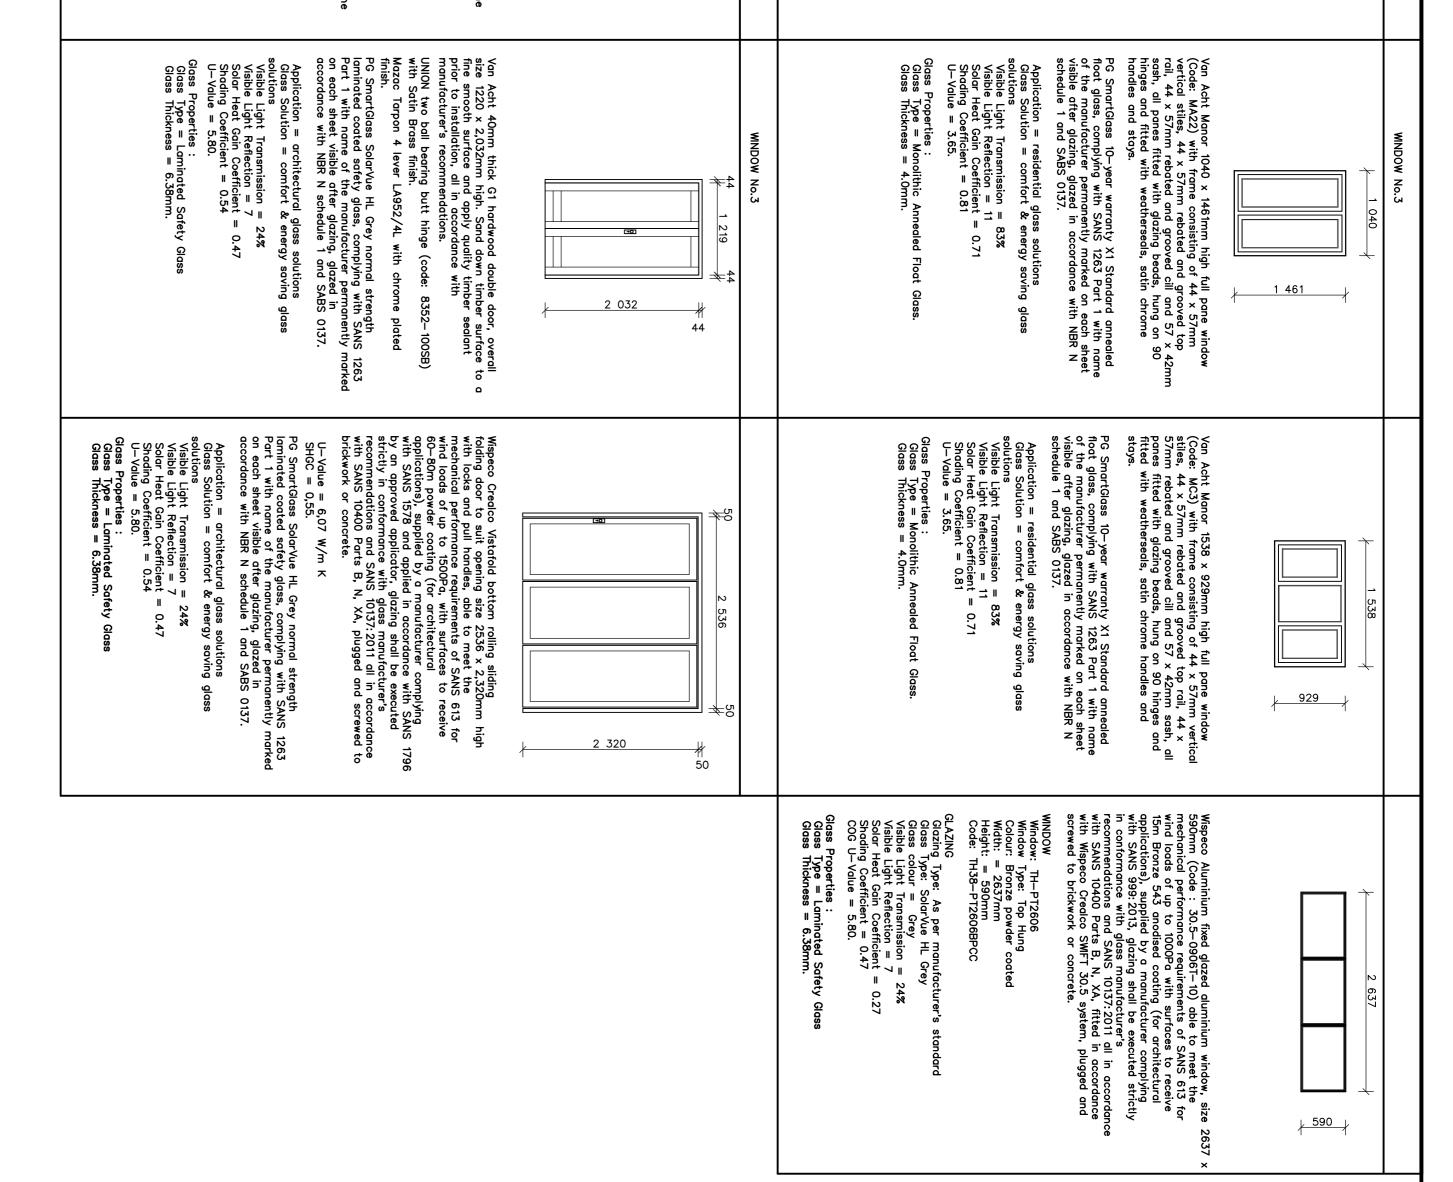

| book No.1       www.ow No.1         velocity       velocity         velocity       second         velocity       second | <ul> <li>S33mm high full pane window (Code: Non Acht Manor 5484x 933mm high full pane window (Code: MC1 LH) with frame consisting of 44 x 55mm vertical state and grooved top roll, 44 x 57mm rebated and grooved top roll, 44 x 57mm rebated and grooved clain and 57 x 42mm sash, al 57mm rebated and grooved clain and 57 x 42mm sash, al 57mm rebated and grooved clain and 57 x 42mm sash, al 57mm rebated and grooved clain and 57 x 42mm sash, al 57mm rebated and grooved clain and 57 x 42mm sash, al 57mm rebated and grooved clain and 57 x 42mm sash, al 57mm rebated and grooved clain and 57 x 42mm sash, al 57mm rebated and grooved clain and 57 x 42mm sash, al 57mm rebated and grooved clain and 57 x 42mm sash, al 57mm rebated and grooved clain and 57 x 42mm sash, al 57mm rebated and grooved clain and 57 x 42mm sash, al 57mm rebated and grooved clain and 57 x 42mm sash, al 57mm rebated and grooved clain and 57 x 42mm sash, al 57mm rebated and grooved clain and 57 x 42mm sash, al 57mm rebated and grooved clain and 57 x 42mm sash, al 57mm rebated and grooved clain and 57 x 42mm sash, al 57mm rebated and grooved clain and 57 x 42mm sash, al 57mm rebated and grooved clain and 57 x 42mm sash, al 57mm rebated and grooved clain and 57 x 42mm sash, al 57mm rebated and grooved clain and 57 x 42mm sash, al 41 x 57mm rebated and grooved clain and 57 x 42mm sash, al 57mm rebated and grooved clain and 58 x 1263 Pert 1 with name of the frame-coordance with NBR N schedule 1 and 58 x 503 x 1263 Pert 1 with name of the 1 and 58 x 503 x 1263 Pert 1 with name of the 1 and 58 x 500 x 10 x 40 x 50 x 10 x 40 x 50 x 10 x 10 x 10 x 10 x 10 x 10 x 1</li></ul> | DOOR No.1<br>292<br>33<br>584<br>584<br>33<br>584<br>584<br>33<br>1 |  |
|-------------------------------------------------------------------------------------------------------------------------------------------------------------------------------------------------------------------------------------------------------------------------------------------------------------------------------------------------------------------------------------------------------------------------------------------------------------------------------------------------------------------------------------------------------------------------------------------------------------------------------------------------------------------------------------------------------------------------------------------------------------------------------------------------------------------------------------------------------------------------------------------------------------------------------------------------------------------|-------------------------------------------------------------------------------------------------------------------------------------------------------------------------------------------------------------------------------------------------------------------------------------------------------------------------------------------------------------------------------------------------------------------------------------------------------------------------------------------------------------------------------------------------------------------------------------------------------------------------------------------------------------------------------------------------------------------------------------------------------------------------------------------------------------------------------------------------------------------------------------------------------------------------------------------------------------------------------------------------------------------------------------------------------------------------------------------------------------------------------------------------------------------------------------------------------------------------------------------------------------------------------------------------------------------------------------------------------------------------------------------------------------------------------------------------------------------------------------------------------------------------------------------------------------------------------------------------------------------------------------------------------------------------------------------------------------------|---------------------------------------------------------------------|--|
| WNDOW No.2                                                                                                                                                                                                                                                                                                                                                                                                                                                                                                                                                                                                                                                                                                                                                                                                                                                                                                                                                        | Acht 1039 x 520mm high fixed arch v<br>9SUNRAY) with 45 x 65mm main fran<br>glass, complying with SANS 1263 Par<br>e manufacturer permanently marked o<br>e after glazing, glazed in accordance<br>dule 1 and SABS 0137.<br>ication = residential glass solutions<br>is Solution = comfort & energy saving<br>ole Light Transmission = 83%<br>ole Light Reflection = 11<br>r Heat Gain Coefficient = 0.71<br>ding Coefficient = 0.81<br>'alue = 3.65.<br>s Properties :<br>s Type = Monolithic Annealed Float G<br>s Thickness = 4.0mm.                                                                                                                                                                                                                                                                                                                                                                                                                                                                                                                                                                                                                                                                                                                                                                                                                                                                                                                                                                                                                                                                                                                                                                           | WINDOW No.2                                                         |  |