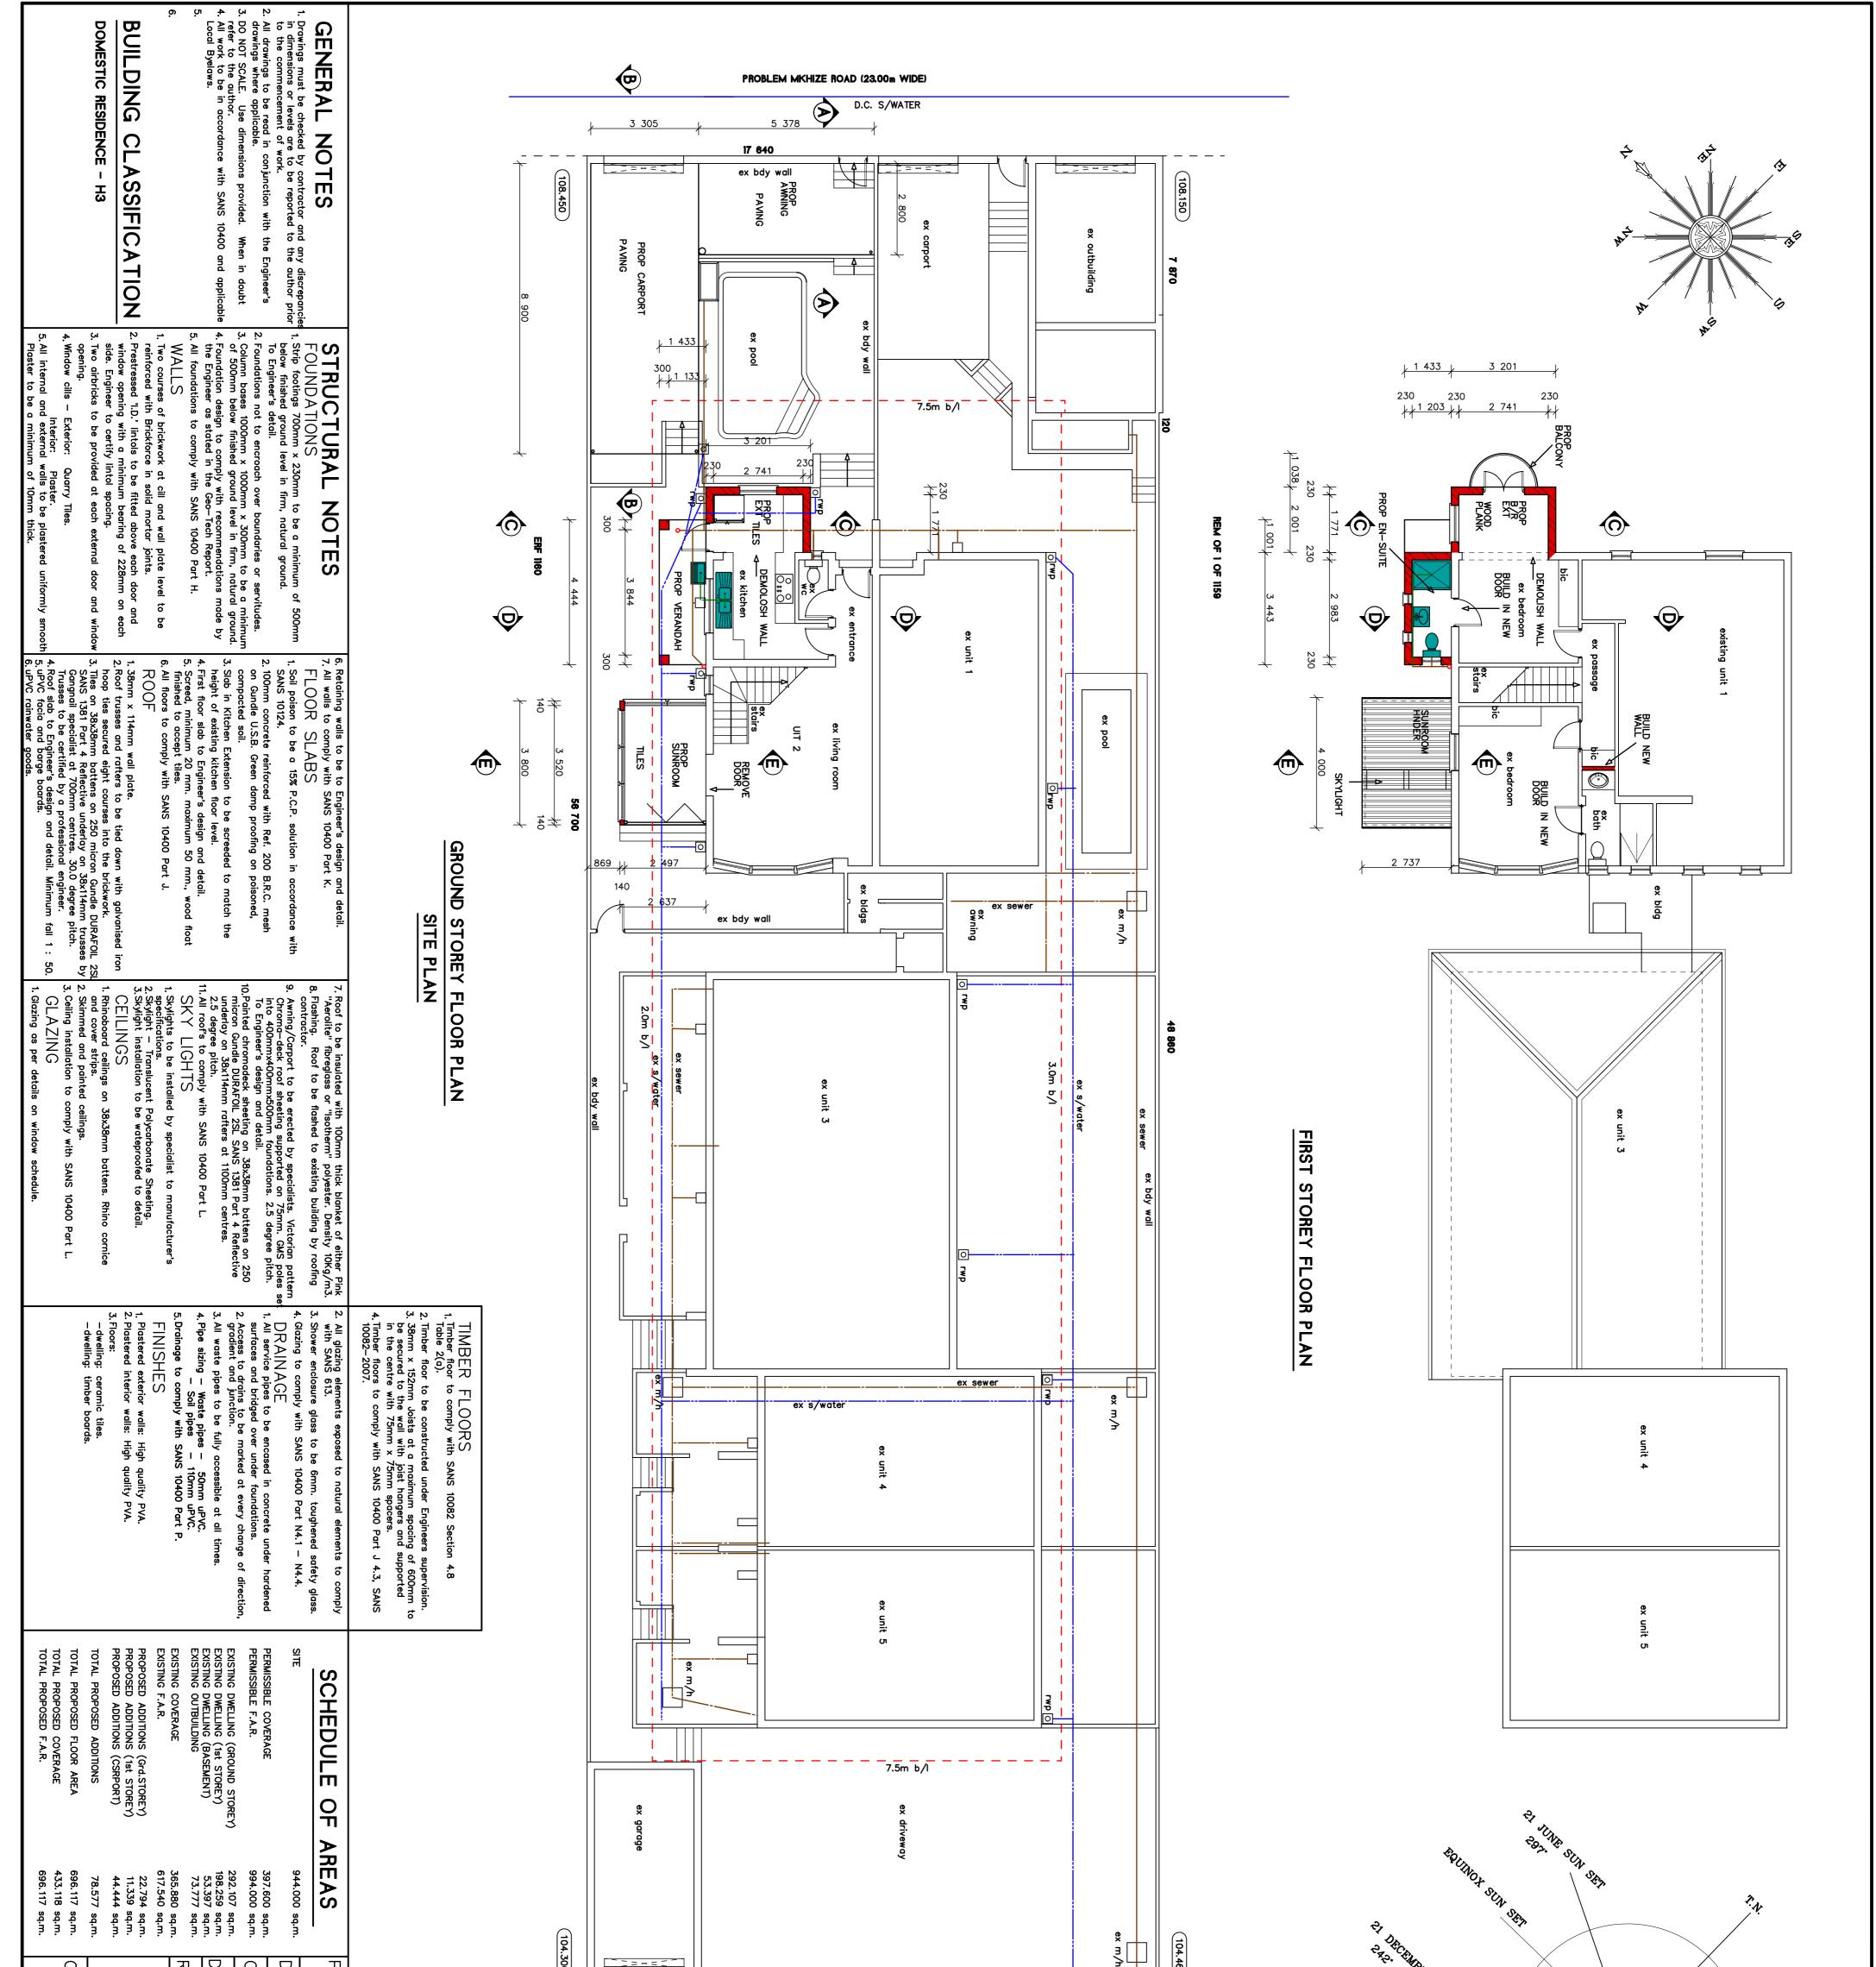

| STOREY             | STOREY FLOOR PLAN                                                                                                                  | TIMBER FLOORS<br>1. Timber floor to comply with SANS 10082 Section 4.8                                                                                        |                                                              |                              |
|--------------------|------------------------------------------------------------------------------------------------------------------------------------|---------------------------------------------------------------------------------------------------------------------------------------------------------------|--------------------------------------------------------------|------------------------------|
| SITE PLAN          | Ź                                                                                                                                  | 2. Timber floor to be constructed under Engineers supervision.                                                                                                |                                                              |                              |
|                    |                                                                                                                                    | 3. 38mm x 152mm Joists at a maximum spacing of 600mm to<br>be secured to the wall with joist hangers and supported<br>in the centre with 75mm x 75mm spacers. |                                                              |                              |
|                    |                                                                                                                                    | 4. Timber floors to comply with SANS 10400 Part J 4.3, SANS<br>10082-2007.                                                                                    |                                                              |                              |
| tail.              | 7. Roof to be insulated with 100mm thick blanket of either Pink<br>"Aerolite" fibreglass or "Isotherm" polyester. Density 10Kg/m3. | 2. All glazing elements exposed to natural elements to comply with SANS 613.                                                                                  | SCHEDULE OF AREAS                                            | REAS                         |
|                    | <ol> <li>Flashing. Roof to be flashed to existing building by roofing<br/>contractor.</li> </ol>                                   | 3. Shower enclosure glass to be 6mm. toughened safety glass.                                                                                                  |                                                              |                              |
| ance with          | 9. Awning/Carport to be erected by specialists. Victorian pattern<br>Chroma-deck roof sheeting supported on 75mm. GMS poles set    | 4. Grazing to comply with SANS 10400 Part N4.1 - N4.4.                                                                                                        | SITE                                                         | 944.000 sq.m.                |
| nesh               | into 400mmx400mmx500mm foundations. 2.5 degree pitch.<br>To Engineer's design and detail                                           | 1.                                                                                                                                                            | PERMISSIBLE COVERAGE                                         | 397.600 sq.m.                |
| ,                  | 10.Painted chromadeck sheeting on 38x38mm battens on 250                                                                           | s Access to drains to be marked at every change of direction                                                                                                  | PERMISSIBLE F.A.R.                                           | 994.000 sq.m.                |
| sh the             | micron Gundle DURAFOIL 2SL SANS 1381 Part 4 Reflective                                                                             | 2. Access to trialing to be marked at every change of an ection, gradient and junction.                                                                       | EXISTING DWELLING (GROUND STOREY)                            | 292.107 sq.m.                |
|                    | 2.5 degree pitch.                                                                                                                  | 3. All waste pipes to be fully accessible at all times.                                                                                                       | EXISTING DWELLING (1st STOREY)                               | 198.259 sq.m.                |
|                    | 11. All roof's to comply with SANS 10400 Part L.                                                                                   | 4. Pipe sizing - Waste pipes - 50mm uPVC.                                                                                                                     | EXISTING DWELLING (BASEMENT)<br>EXISTING OUTBUILDING         | 73.777 sq.m.                 |
|                    |                                                                                                                                    | SAN                                                                                                                                                           | EXISTING COVERAGE                                            | 365.880 sa.m.                |
|                    | 1. Specifications.                                                                                                                 | FINISHES                                                                                                                                                      | EXISTING F.A.R.                                              | 617.540 sq.m.                |
|                    | 2. Skylight installation to be wateproofed to detail.                                                                              | 1. Plastered exterior walls: High quality PVA.                                                                                                                | PROPOSED ADDITIONS (Grd.STOREY)                              | 22.794 sq.m.                 |
| Ilvanised iron     | CEILINGS                                                                                                                           | 2. Plastered interior walls: High quality PVA.                                                                                                                | PROPOSED ADDITIONS (1st STOREY) PROPOSED ADDITIONS (CSRPORT) | 11.339 sq.m.<br>44.444 sq.m. |
| k.<br>DURAFOIL 2SL | 1. Rhinoboard ceilings on 38x38mm battens. Rhino cornice<br>and cover strips.                                                      | -dwelling: ceramic tiles.<br>-dwelling: timber boards                                                                                                         | TOTAL PROPOSED ADDITIONS                                     | 78.577 sq.m.                 |
| e pitch.           | 2. Skimmed and painted ceilings.<br>3. Ceiling installation to comply with SANS 10400 Part L.                                      |                                                                                                                                                               | TOTAL PROPOSED FLOOR AREA                                    | 696.117 sq.m.                |
| 5 fall 1 · 50      | GLAZING                                                                                                                            |                                                                                                                                                               | TOTAL PROPOSED COVERAGE                                      | 433.118 sq.m.                |
|                    | 1. Glazing as per details on window schedule.                                                                                      |                                                                                                                                                               | TOTAL PROPOSED F.A.R.                                        | 696.117 sq.m.                |
|                    |                                                                                                                                    |                                                                                                                                                               |                                                              |                              |