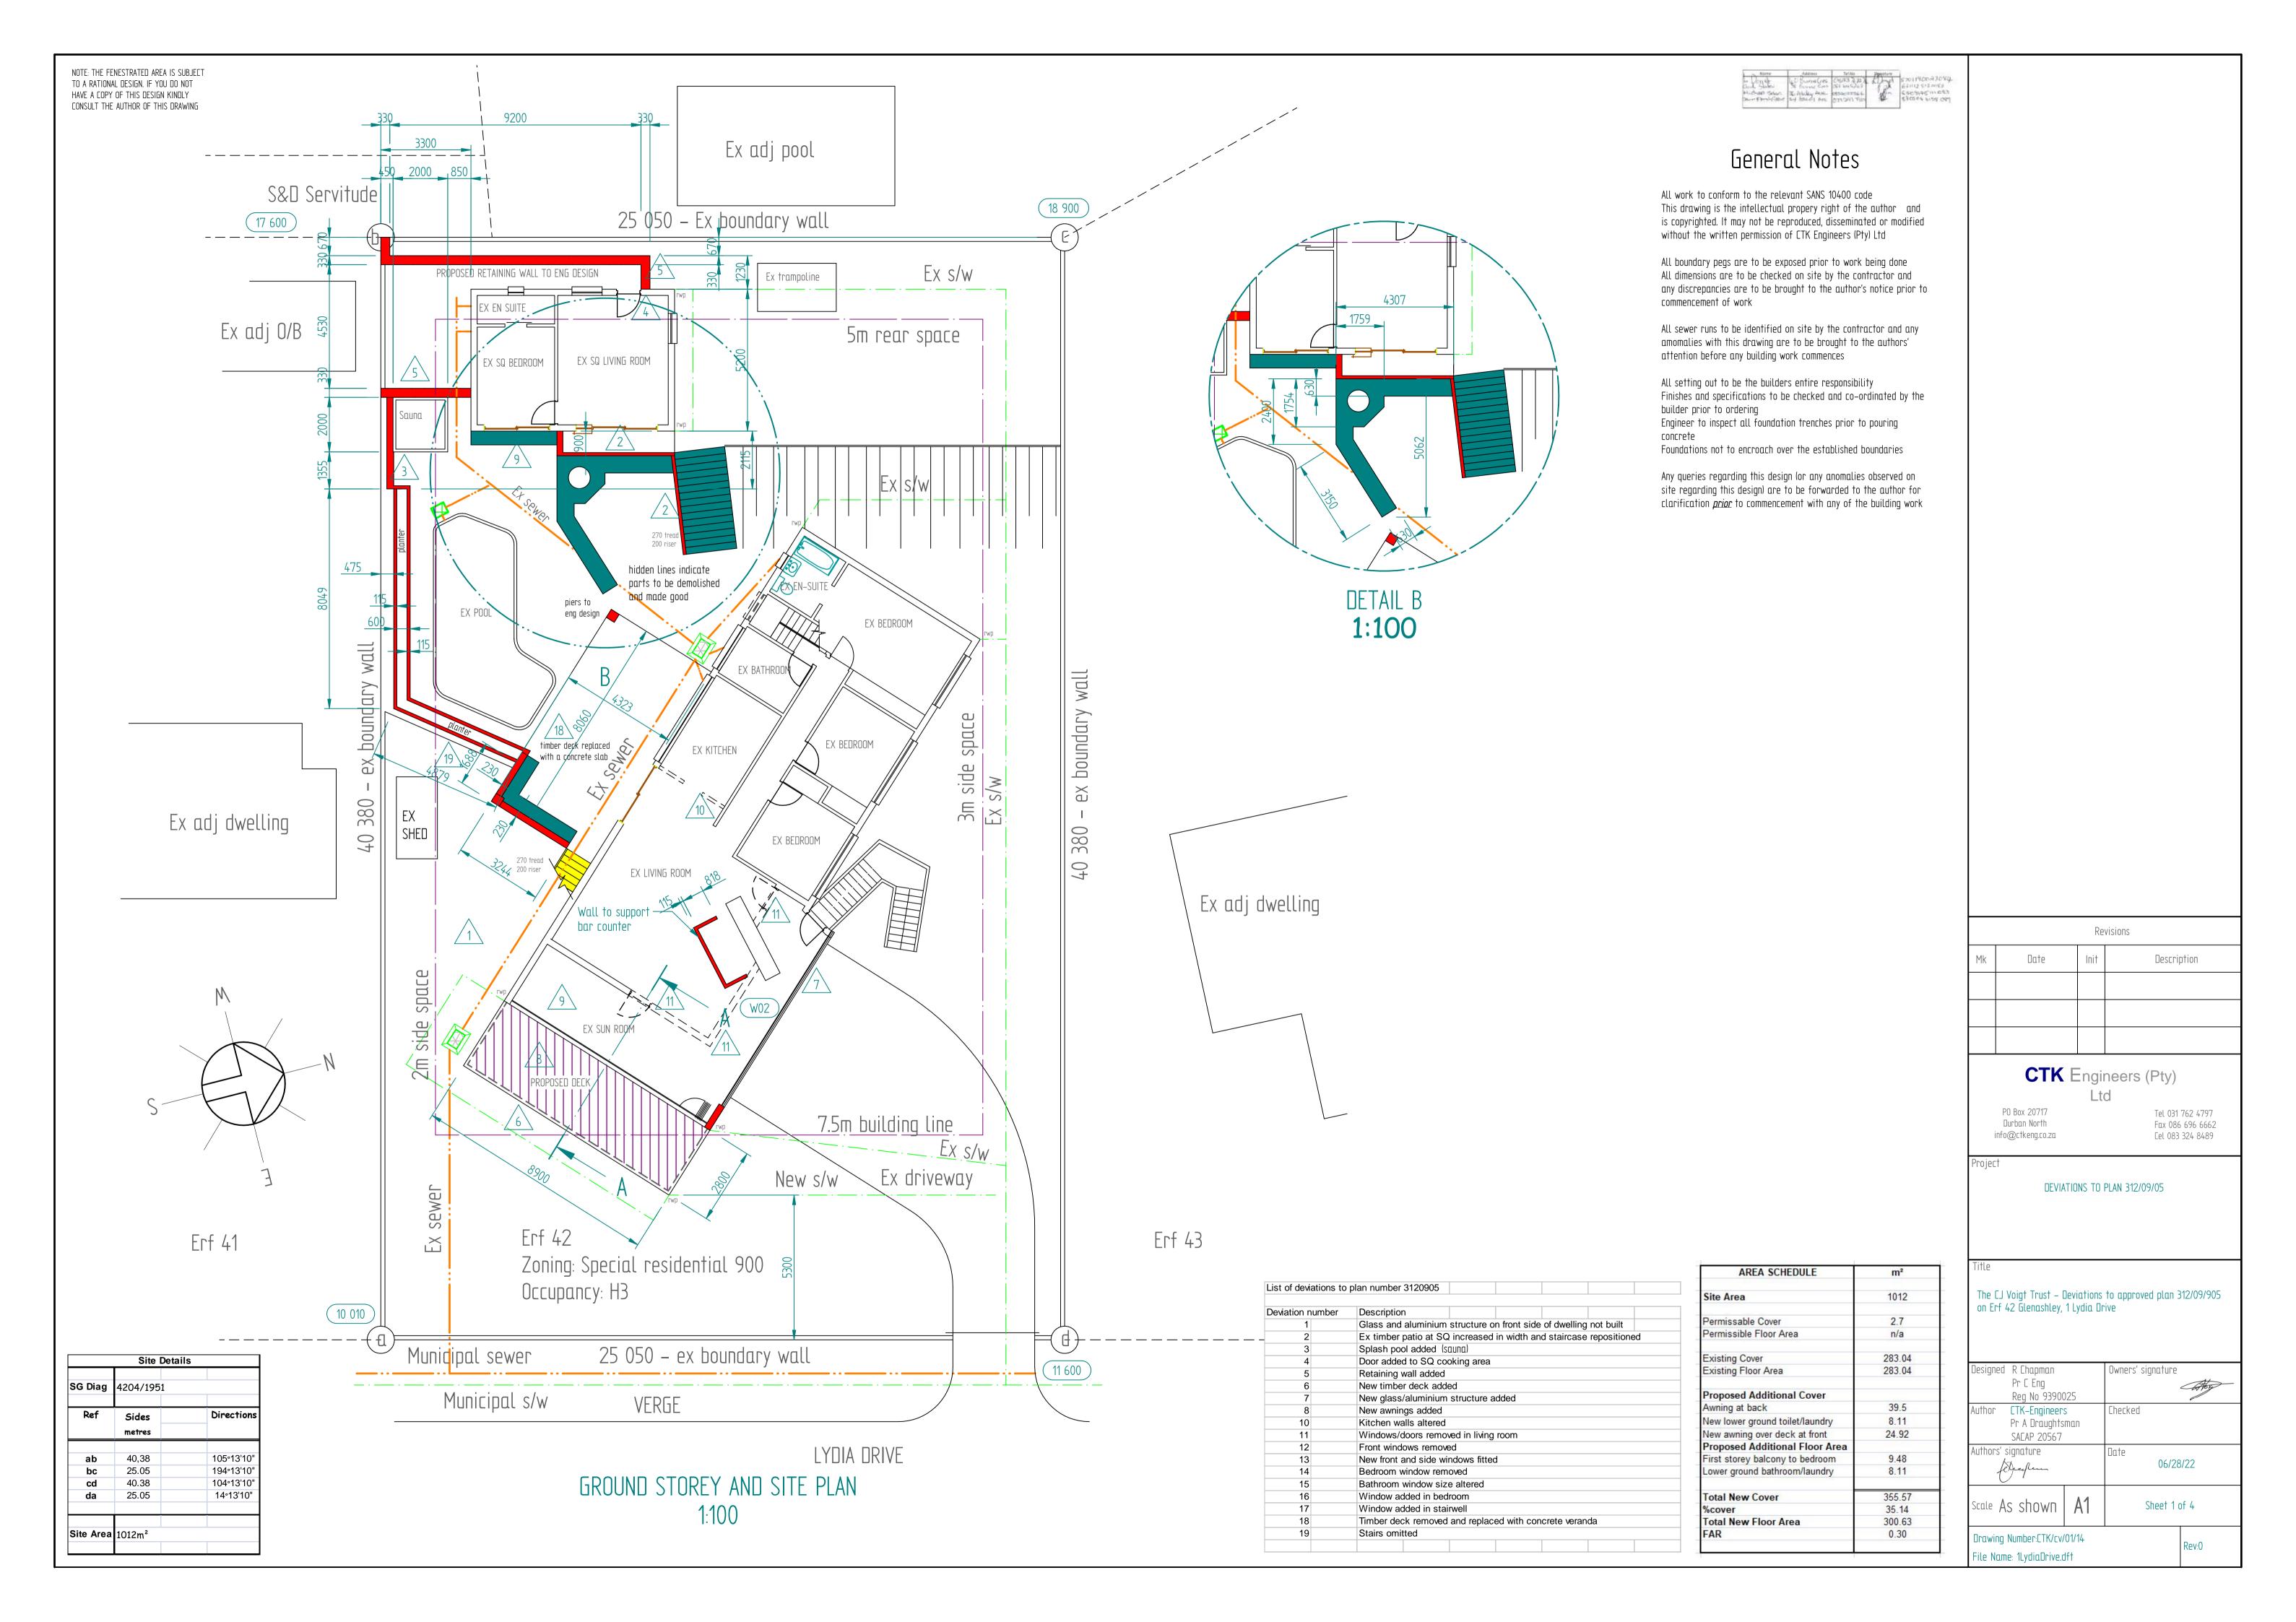

List of deviations to plan number 312090 Deviation number Description Glass and aluminium structure on front side of dwelling not built Ex timber patio at SQ increased in width and staircase repositioned Splash pool added (squng) Door added to SQ cooking area Retaining wall added New timber deck added New glass/aluminium structure added New awnings added Timber deck shortened, screen wall erected and permanent concrete seat fitted Kitchen walls altered Windows/doors removed in living room Front windows removed New front and side windows fitted Bedroom window removed Bathroom window size altered Window added in bedroom Window added in stairwell Timber deck removed and replaced with concrete veranda Stairs omitted