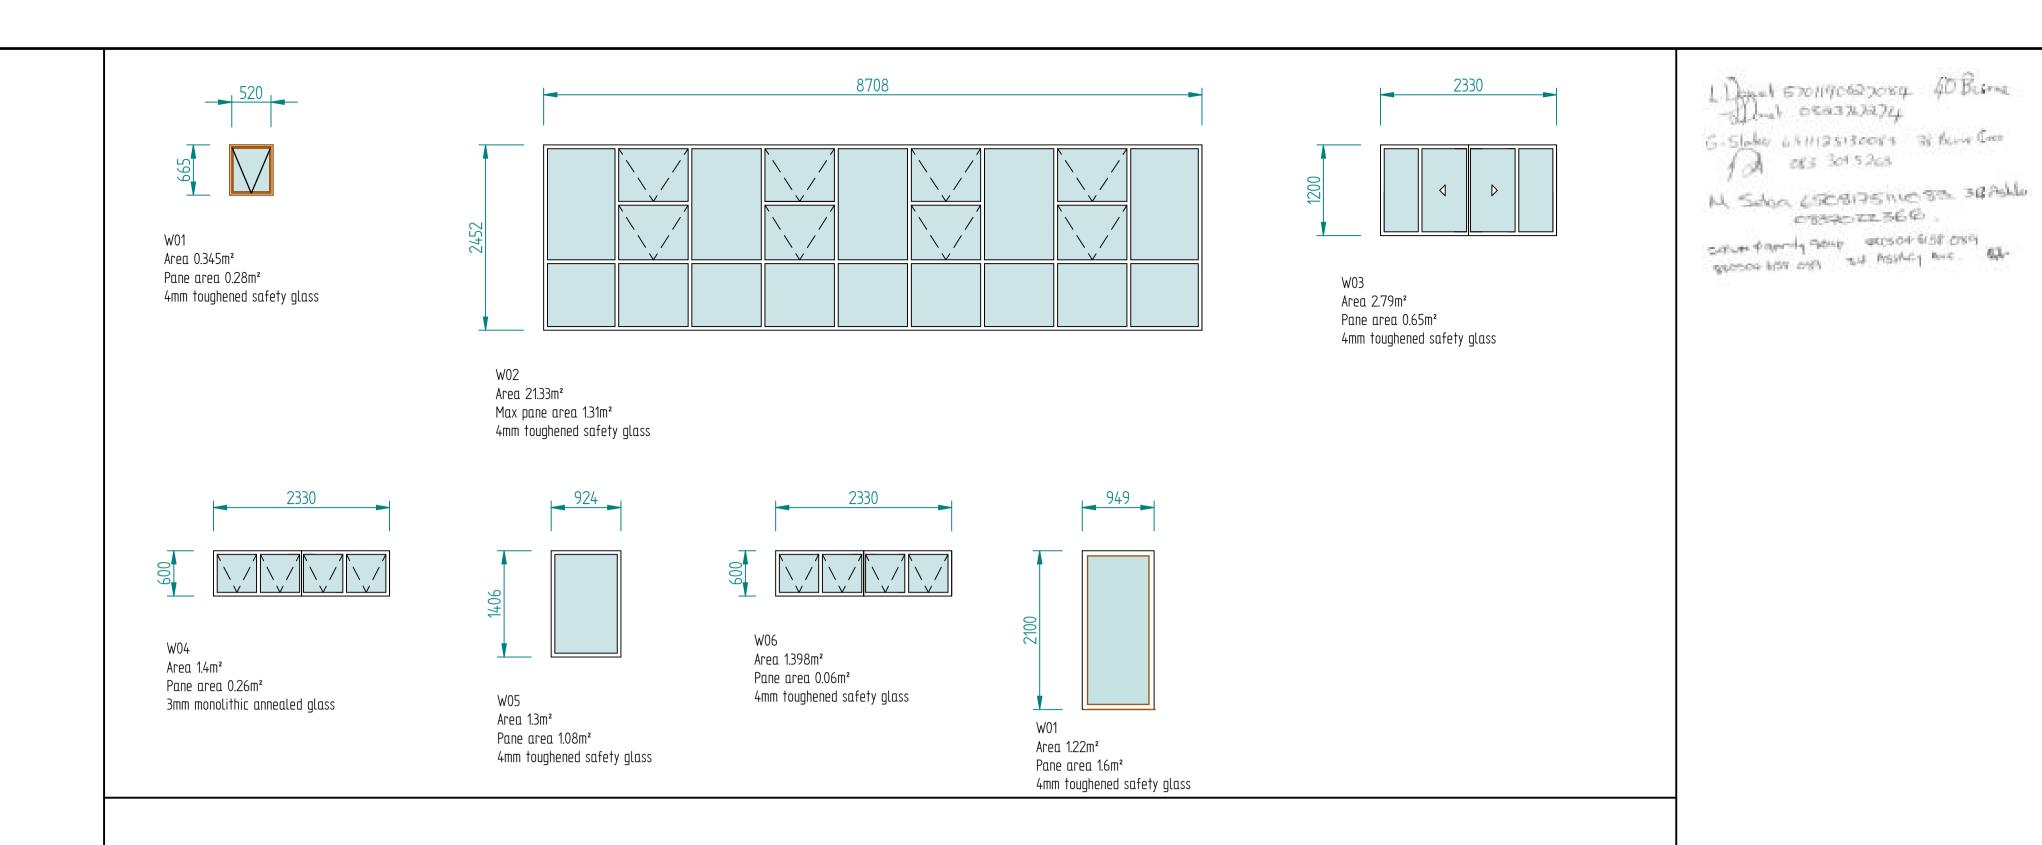

List of deviations to plan number 312090 Deviation number Description Glass and aluminium structure on front side of dwelling not built Ex timber patio at SQ increased in width and staircase repositioned Splash pool added (squng) Door added to SQ cooking area Retaining wall added New timber deck added New glass/aluminium structure added New awnings added Timber deck shortened, screen wall erected and permanent concrete seat fitted Kitchen walls altered Windows/doors removed in living room Front windows removed New front and side windows fitted Bedroom window removed Bathroom window size altered Window added in bedroom Window added in stairwell Timber deck removed and replaced with concrete veranda Stairs omitted