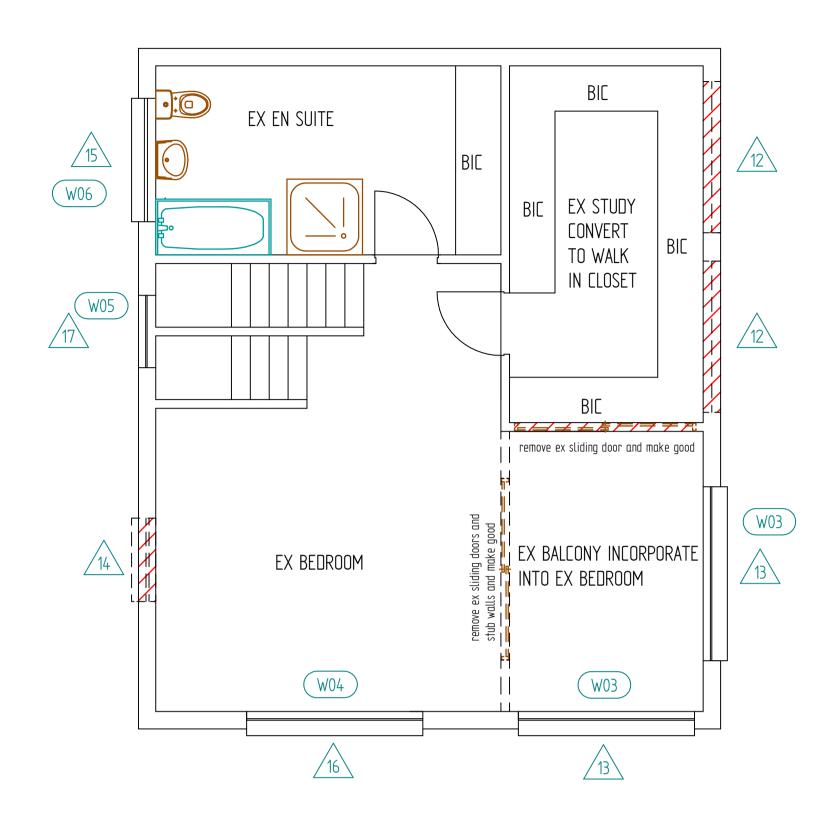

NOTE: THE FENESTRATED AREA IS SUBJECT TO A RATIONAL DESIGN. IF YOU DO NOT HAVE A COPY OF THIS DESIGN KINDLY CONSULT THE AUTHOR OF THIS DRAWING

FIRST STOREY PLAN 1:50

CTK Engineers (Pty)
Ltd

DEVIATIONS TO PLAN 312/09/05

List of deviations to plan number 312090 Deviation number Description Glass and aluminium structure on front side of dwelling not built Ex timber patio at SQ increased in width and staircase repositioned Splash pool added (squng) Door added to SQ cooking area Retaining wall added New timber deck added New glass/aluminium structure added New awnings added Timber deck shortened, screen wall erected and permanent concrete seat fitted Kitchen walls altered Windows/doors removed in living room Front windows removed New front and side windows fitted Bedroom window removed Bathroom window size altered Window added in bedroom Window added in stairwell Timber deck removed and replaced with concrete veranda Stairs omitted