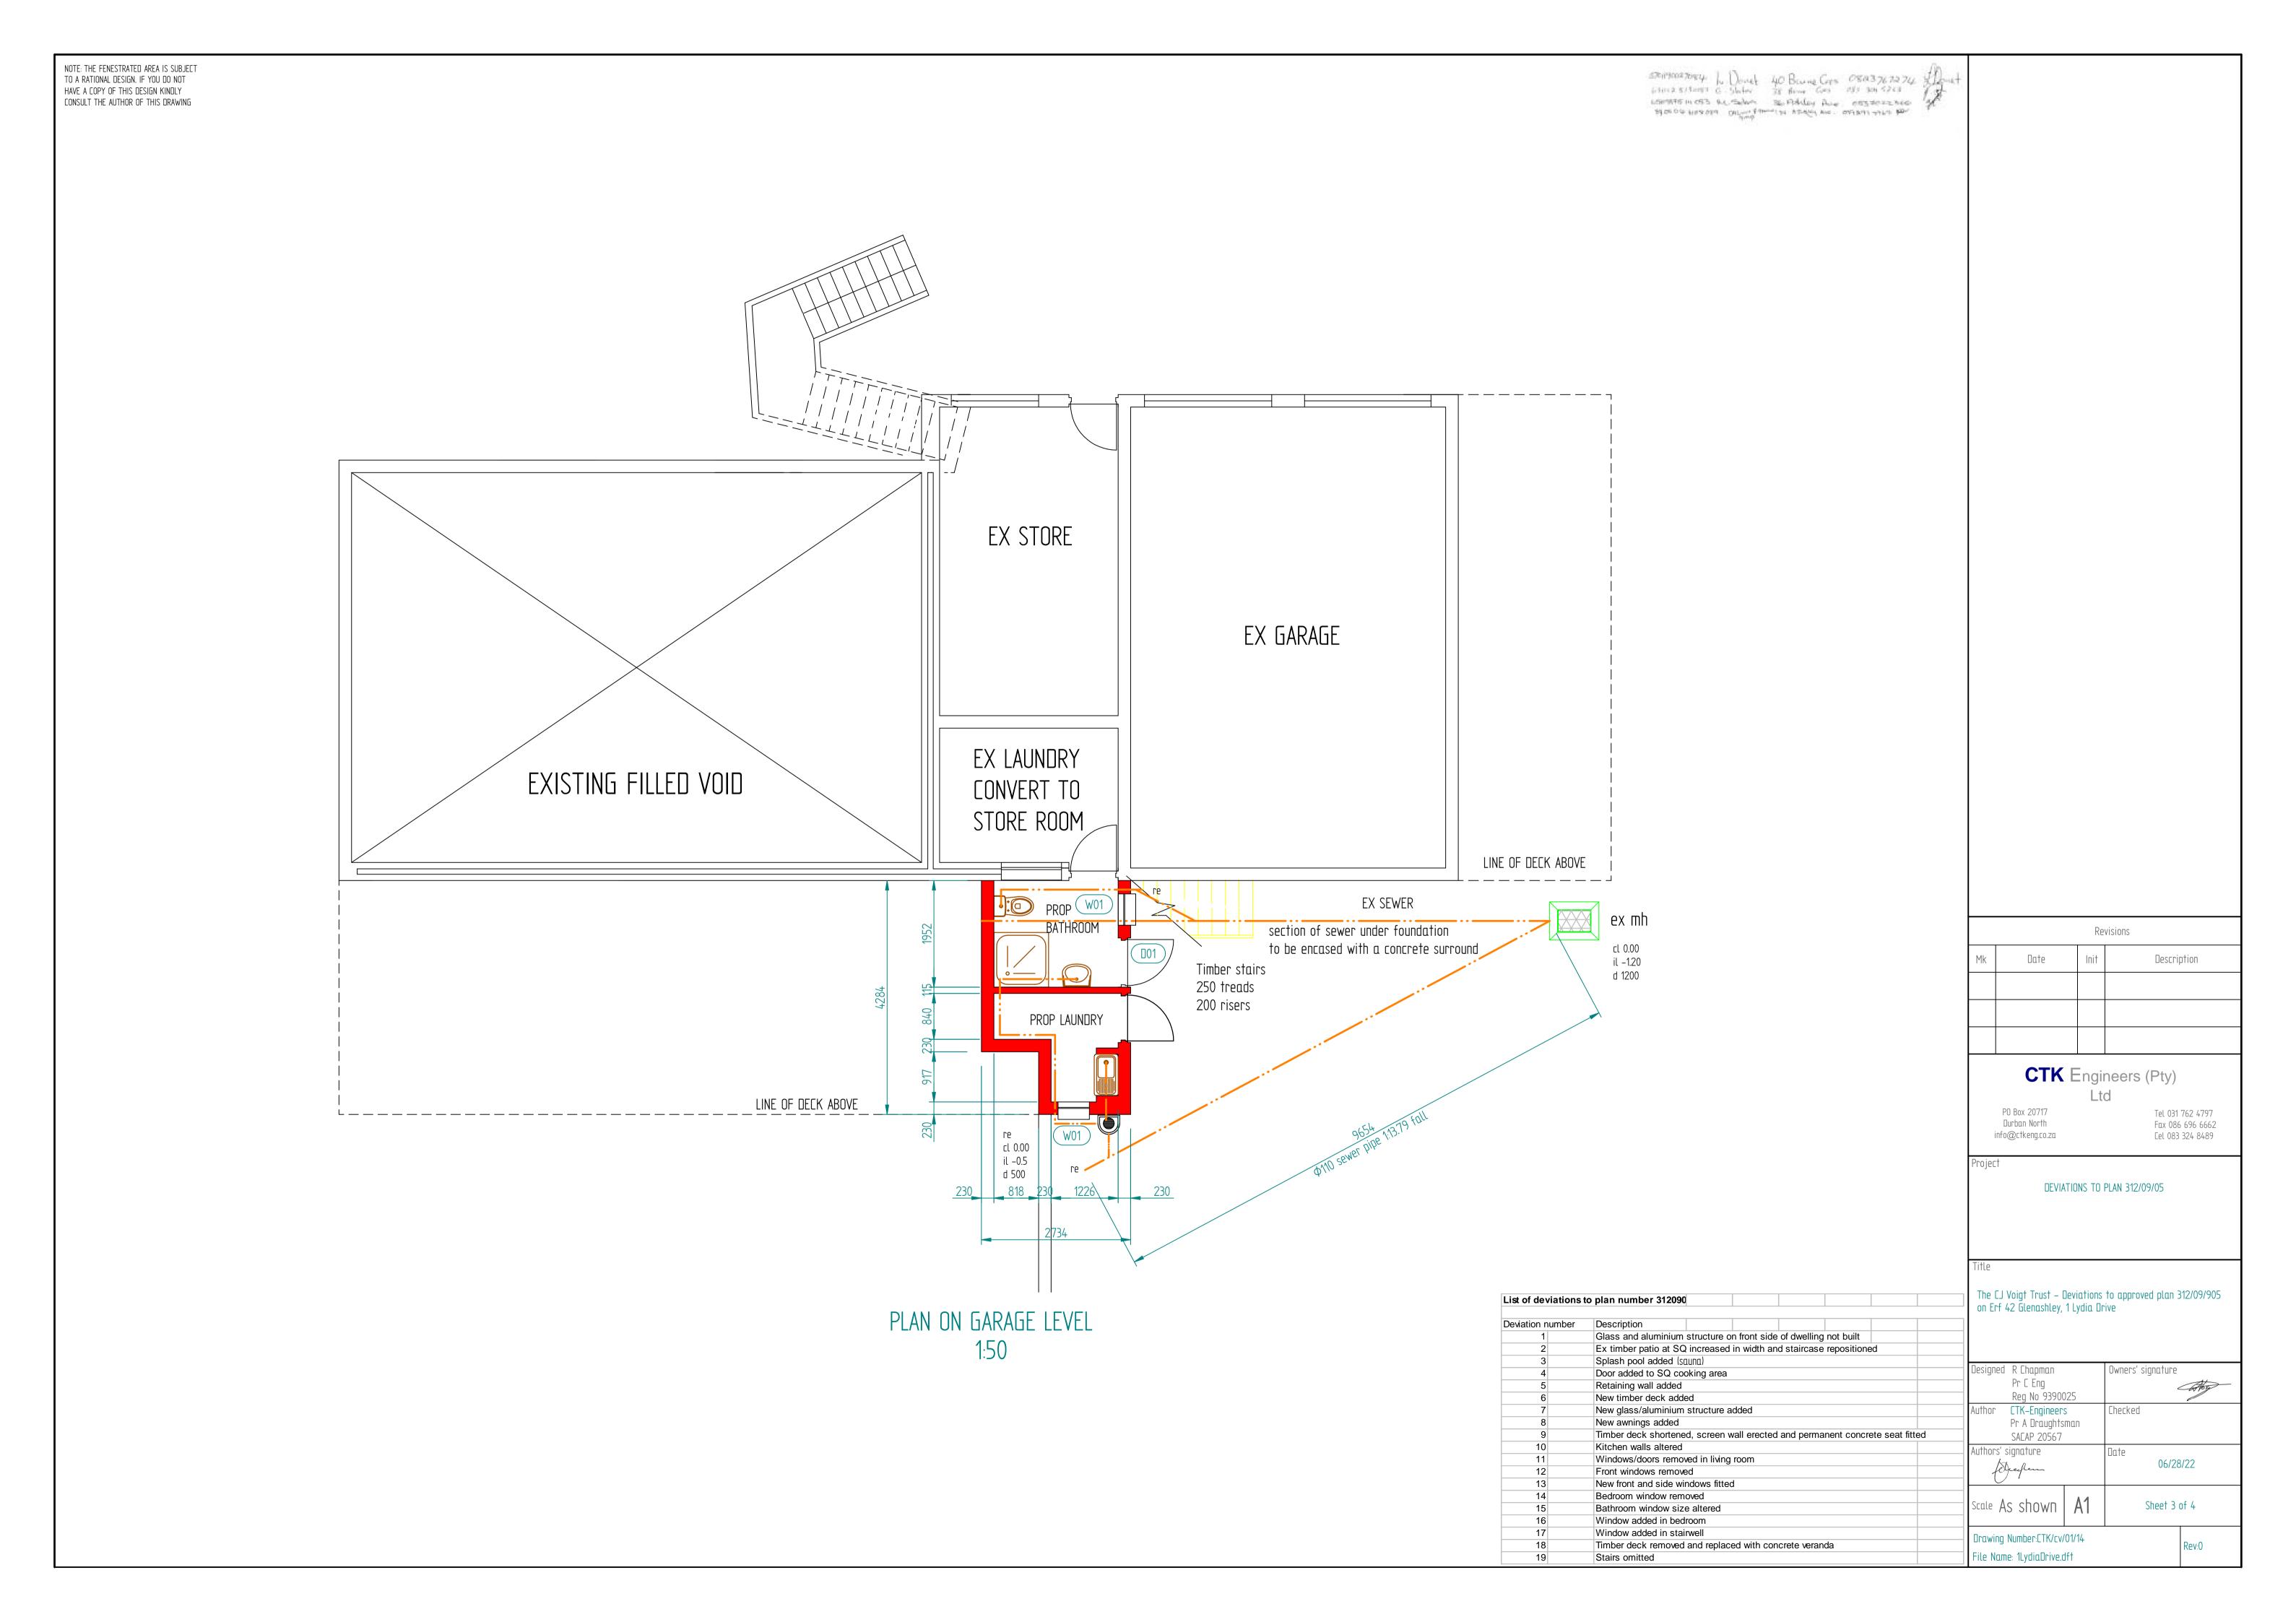

List of deviations to plan number 312090 Deviation number Description Glass and aluminium structure on front side of dwelling not built Ex timber patio at SQ increased in width and staircase repositioned Splash pool added (squng) Door added to SQ cooking area Retaining wall added New timber deck added New glass/aluminium structure added New awnings added Timber deck shortened, screen wall erected and permanent concrete seat fitted Kitchen walls altered Windows/doors removed in living room Front windows removed New front and side windows fitted Bedroom window removed Bathroom window size altered Window added in bedroom Window added in stairwell Timber deck removed and replaced with concrete veranda Stairs omitted