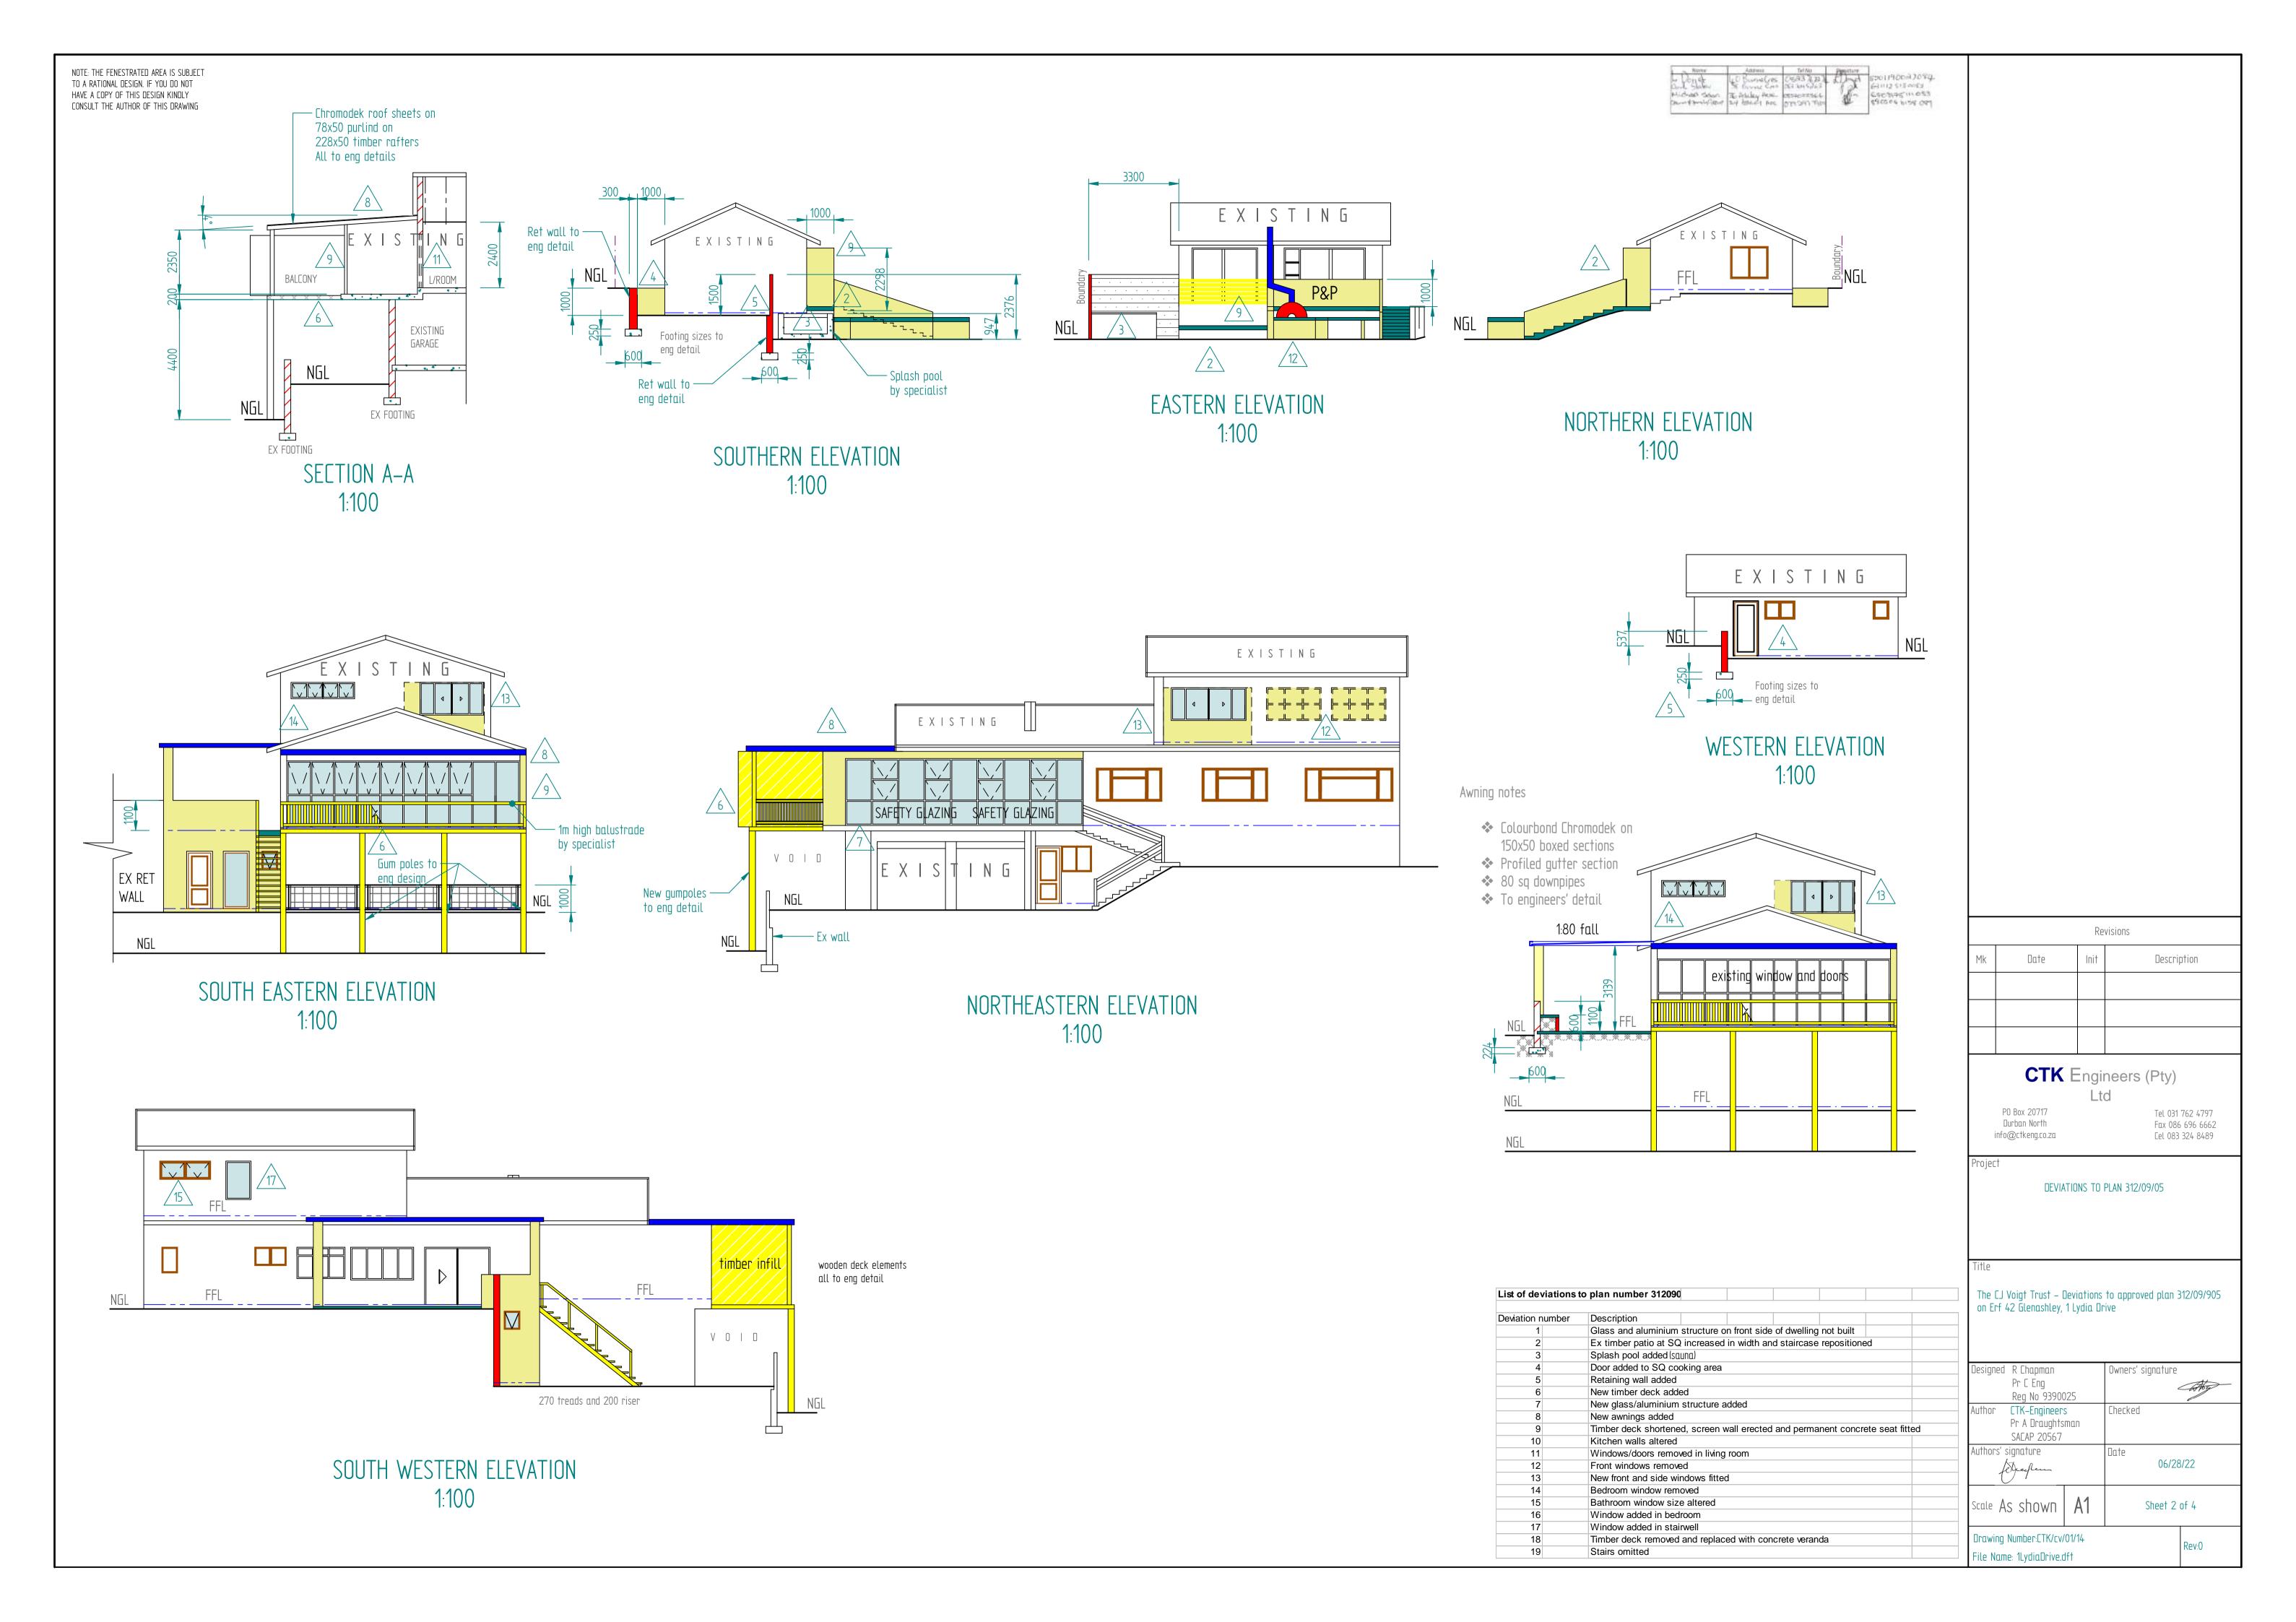

List of deviations to plan number 312090 Deviation number Description Glass and aluminium structure on front side of dwelling not built Ex timber patio at SQ increased in width and staircase repositioned Splash pool added (squng) Door added to SQ cooking area Retaining wall added New timber deck added New glass/aluminium structure added New awnings added Timber deck shortened, screen wall erected and permanent concrete seat fitted Kitchen walls altered Windows/doors removed in living room Front windows removed New front and side windows fitted Bedroom window removed Bathroom window size altered Window added in bedroom Window added in stairwell Timber deck removed and replaced with concrete veranda Stairs omitted