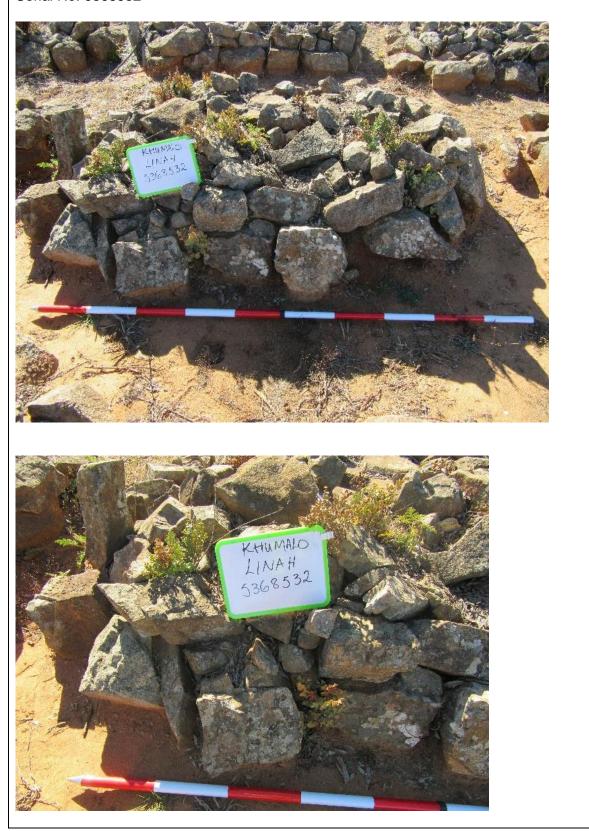

### 2. STAKEHOLDER ENGAGEMENT

A comprehensive situation analysis has been conducted relying heavily on a public participation process. The burial ground on Newstead Farm holds 18 individuals, a majority of the deceased being members of the Khumalo family, of which several elderly people still live and/or work on the Newstead Farm. The other deceased have different surnames but are still either biologically or affinally (i.e. through marriage) related to the Khumalo family. The Khumalo family have provided bio-data of the deceased, and of importance to the application to SAHRA are the dates of death. The records show that only one of the deceased (Linah Khumalo, born in 1954 and died in 1957) requires SAHRA permitting for the proposed exhumation and relocation (see Spreadsheet Catalogue of deceased). The rest of the deceased in the same burial ground will be dealt with in terms of the Human Tissue Act (No 65 of 1983) of which a separate application is being lodged to the provincial Department of Health.

## 3. DETAILS OF THE GRAVE

LINAH KHUMALO DOB: 20/05/1954; DOD: 12/07/1957 Serial No: 5368532