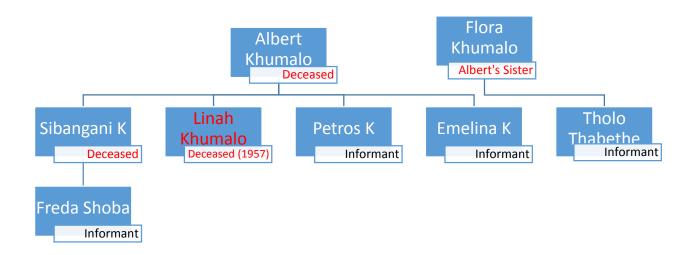

### 2. STAKEHOLDER ENGAGEMENT

A comprehensive situation analysis has been conducted relying heavily on a public participation process. The burial ground on Newstead Farm holds 18 individuals, a majority of the deceased being members of the Khumalo family, of which several elderly people still live and/or work on the Newstead Farm. The other deceased have different surnames but are still either biologically or affinally (i.e. through marriage) related to the Khumalo family. The Khumalo family have provided bio-data of the deceased, and of importance to the application to SAHRA are the dates of death. The records show that only one of the deceased (Linah Khumalo, born in 1954 and died in 1957) requires SAHRA permitting for the proposed exhumation and relocation (see Spreadsheet Catalogue of deceased). The rest of the deceased in the same burial ground will be dealt with in terms of the Human Tissue Act (No 65 of 1983) of which a separate application is being lodged to the provincial Department of Health.

Kinship matrix of informants and deceased - Linah Khumalo (Grave Serial Number 5368532 in the Spreadsheet Inventory) died in 1957. Exhumation is undertaken in terms of Section 36 of the National Heritage Resources Act.