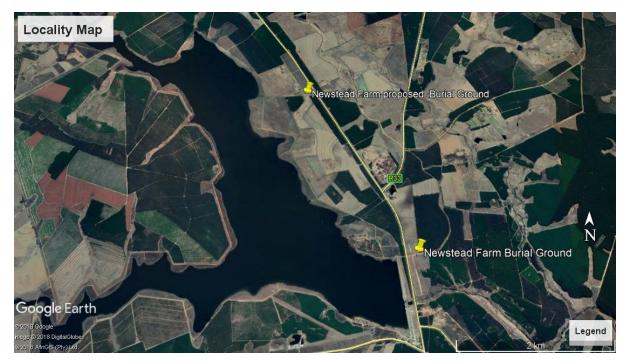

The proposed development has necessitated the relocation of approximately eighteen (18) graves located on the farm Newstead Farm c 25km east if Lothair along the R33 highway from Lothair to New Amsterdam (26°30'0.00"S, 30°37'39.20"E). The exhumed remains will be reinterred at a burial ground allocated by the farmer on the same farm (26°28'41.50"S, 30°36'44.70"E).

Figure 1: Locality map.