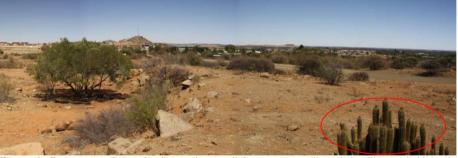

# Appendix B Photographs

Figure 1: Panorama of the site. Flyrock and spoil is visible in the foreground (red figure). Note the low percentage vegetation cover.

Figure 2: Panorama of the site illustrating spoil from construction of the dirt road. Note the invader Torch Cactus (*Echinopsis spachiana*) in the foreground (red figure).