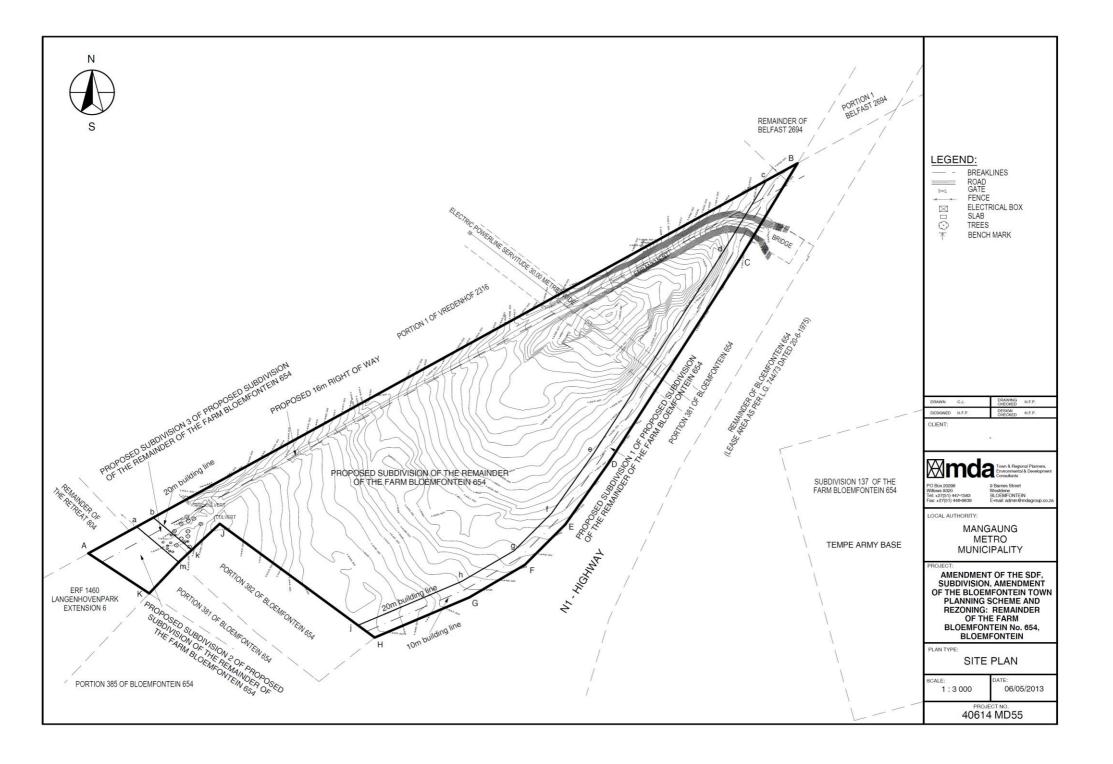

# Appendix A Site plan(s)





# Appendix B Photographs



Figure 1: Panorama of the site. Flyrock and spoil is visible in the foreground (red figure). Note the low percentage vegetation cover.



Figure 2: Panorama of the site illustrating spoil from construction of the dirt road. Note the invader Torch Cactus (*Echinopsis spachiana*) in the foreground (red figure).



Figure 3: Panorama of the site.



Figure 4: Panorama of the site. Note the low percentage vegetation cover.

# Appendix C Facility illustration(s)

Please note that the facility illustrations will only be drawn after approval is obtained from the relevant authorities:

- MMM: Amendment to the SDF
- DETEA: Environmental Authorisation

# Appendix D Specialist report(s)

# Appendix D<sub>1</sub> Heritage report







# Appendix E Comments and responses