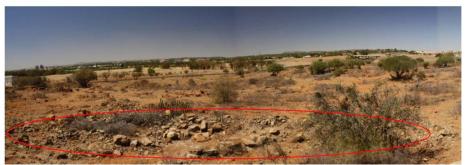

# Appendix B Photographs

Figure 1: Panorama of the site. Flyrock and spoil is visible in the foreground (red figure). Note the low percentage vegetation cover.

Figure 2: Panorama of the site illustrating spoil from construction of the dirt road. Note the invader Torch Cactus (*Echinopsis spachiana*) in the foreground (red figure).