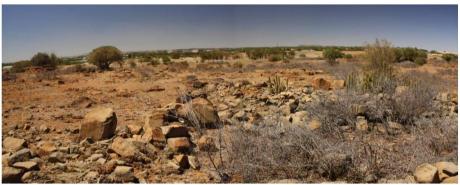

# Appendix B Photographs

Figure 1: Panorama of the site. Flyrock and spoil is visible in the foreground (red figure). Note the low percentage vegetation cover.

Figure 2: Panorama of the site illustrating spoil from construction of the dirt road. Note the invader Torch Cactus (*Echinopsis spachiana*) in the foreground (red figure).