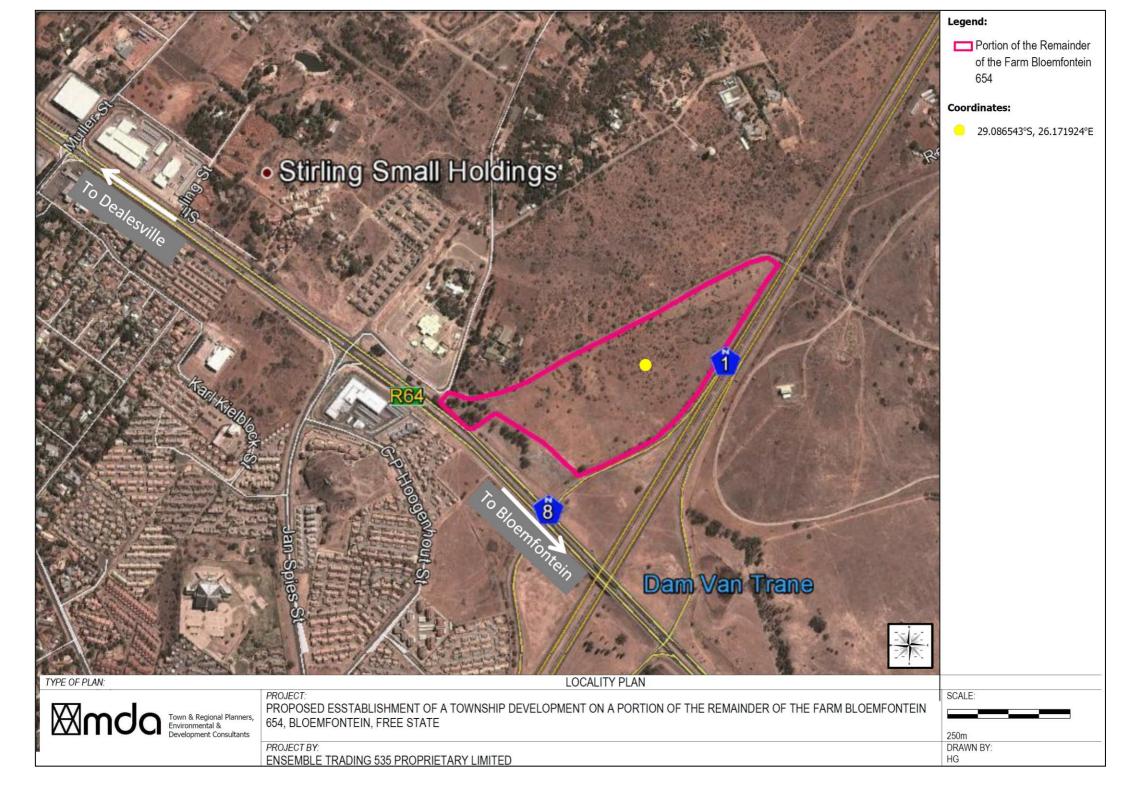

# Appendix A Site plan(s)





# Appendix B Photographs



Figure 1: Panorama of the site. Flyrock and spoil is visible in the foreground (red figure). Note the low percentage vegetation cover.



Figure 2: Panorama of the site illustrating spoil from construction of the dirt road. Note the invader Torch Cactus (*Echinopsis spachiana*) in the foreground (red figure).



Figure 3: Panorama of the site.



Figure 4: Panorama of the site. Note the low percentage vegetation cover.

# Appendix C Facility illustration(s)

Please note that the facility illustrations will only be drawn after approval is obtained from the relevant authorities:

- MMM: Amendment to the SDF
- DETEA: Environmental Authorisation

# Appendix D Specialist report(s)

# Appendix D<sub>1</sub> Heritage report







# Appendix E Comments and response