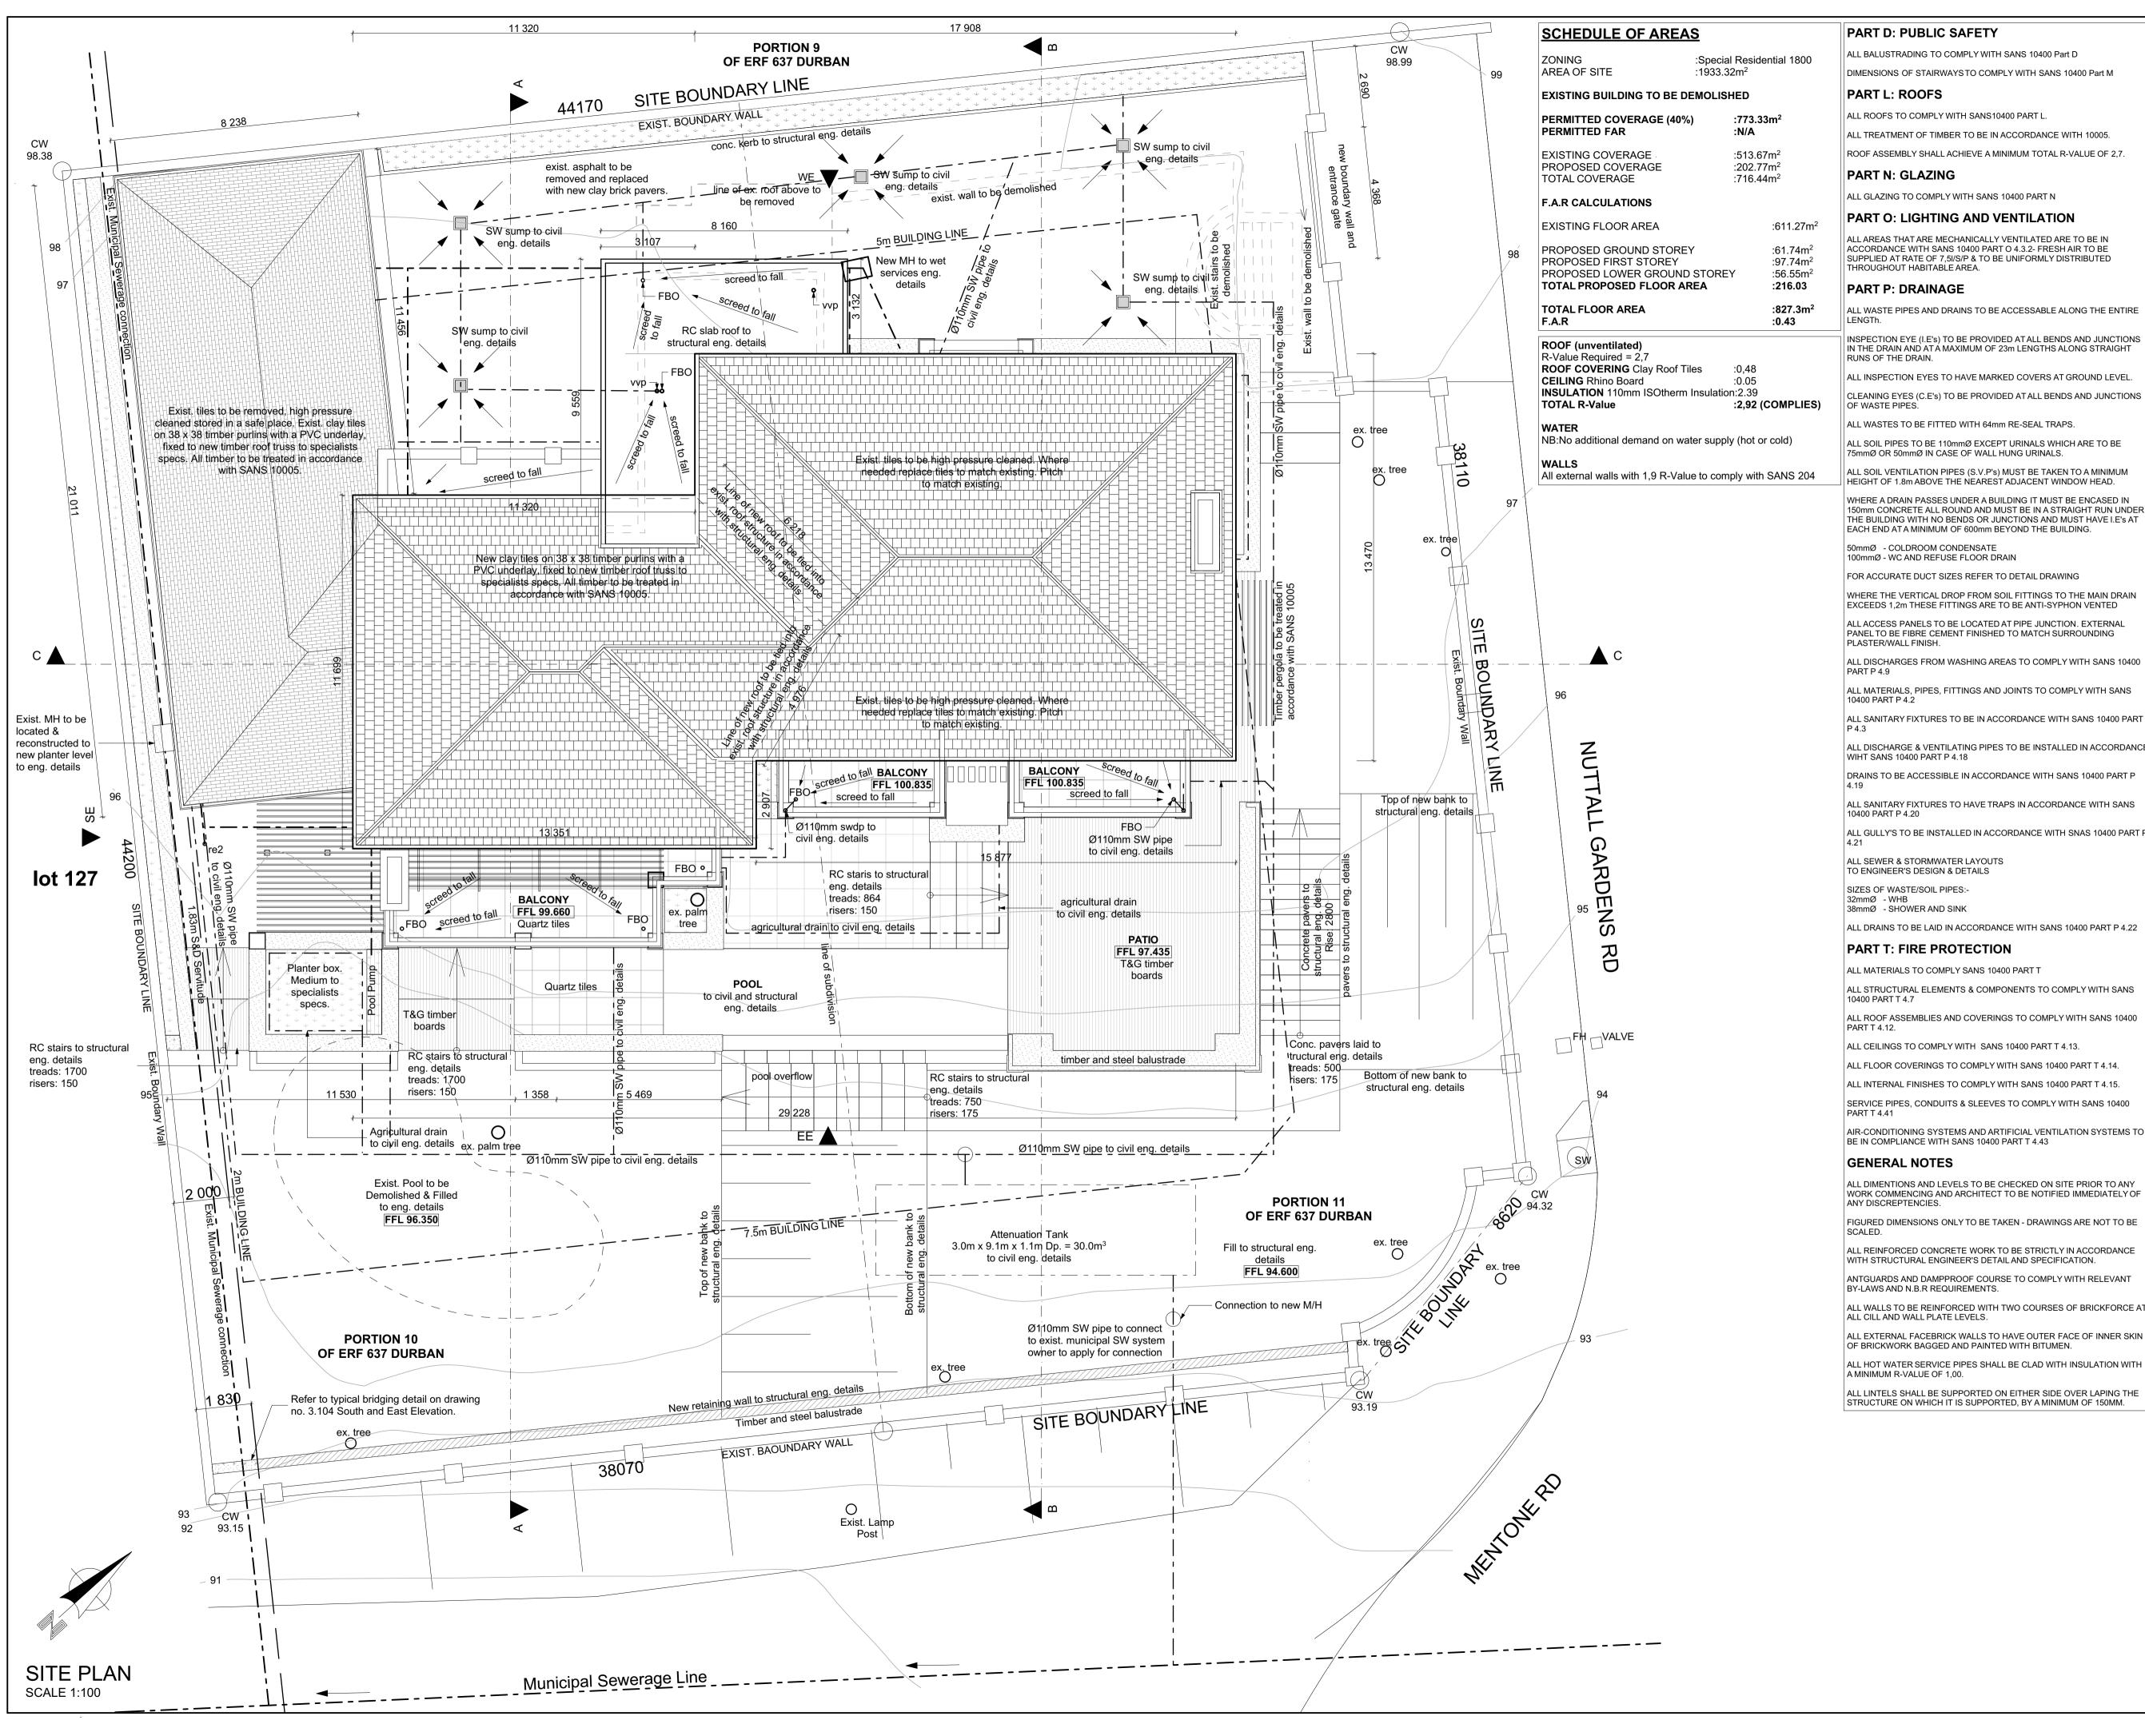

| 505 Panorama,       |                                                                                                                                                                                        |                                                                                                                                                                                                                                  |
|---------------------|----------------------------------------------------------------------------------------------------------------------------------------------------------------------------------------|----------------------------------------------------------------------------------------------------------------------------------------------------------------------------------------------------------------------------------|
|                     | 1                                                                                                                                                                                      |                                                                                                                                                                                                                                  |
|                     | 0 "                                                                                                                                                                                    |                                                                                                                                                                                                                                  |
| Email: traderoute65 | @gmail.com                                                                                                                                                                             |                                                                                                                                                                                                                                  |
| owners signature    |                                                                                                                                                                                        |                                                                                                                                                                                                                                  |
|                     |                                                                                                                                                                                        |                                                                                                                                                                                                                                  |
| project description |                                                                                                                                                                                        |                                                                                                                                                                                                                                  |
|                     |                                                                                                                                                                                        |                                                                                                                                                                                                                                  |
| GARDENS, ON SIT     | E 10 & 11 OF 63                                                                                                                                                                        | 37 DURBAN.                                                                                                                                                                                                                       |
| OCCI                | JPANCY                                                                                                                                                                                 | H4                                                                                                                                                                                                                               |
|                     |                                                                                                                                                                                        |                                                                                                                                                                                                                                  |
| drawing description |                                                                                                                                                                                        |                                                                                                                                                                                                                                  |
| SITE PLAN           |                                                                                                                                                                                        |                                                                                                                                                                                                                                  |
|                     |                                                                                                                                                                                        |                                                                                                                                                                                                                                  |
|                     |                                                                                                                                                                                        |                                                                                                                                                                                                                                  |
|                     |                                                                                                                                                                                        |                                                                                                                                                                                                                                  |
| project file        |                                                                                                                                                                                        |                                                                                                                                                                                                                                  |
| DATE:               | DRAWN BY                                                                                                                                                                               | SCALE                                                                                                                                                                                                                            |
| FEBRUARY 2014       | JPD                                                                                                                                                                                    | 1:100                                                                                                                                                                                                                            |
|                     |                                                                                                                                                                                        |                                                                                                                                                                                                                                  |
| PROJECT No:         | DRAWING No:                                                                                                                                                                            | REV.                                                                                                                                                                                                                             |
|                     | 368 Musgrave Road<br>Musgrave, 4062<br>Email: traderoute65<br>owners signature<br>project description<br>PROPOSED NEW H<br>GARDENS, ON SIT<br>OCCU<br>drawing description<br>SITE PLAN | 368 Musgrave Road<br>Musgrave, 4062<br>Email: traderoute65@gmail.com<br>owners signature<br>project description<br>PROPOSED NEW HOUSE AT 7 NU<br>GARDENS, ON SITE 10 & 11 OF 63<br>OCCUPANCY<br>drawing description<br>SITE PLAN |

A MINIMUM R-VALUE OF 1,00. ALL LINTELS SHALL BE SUPPORTED ON EITHER SIDE O STRUCTURE ON WHICH IT IS SUPPORTED, BY A MINIM

ALL HOT WATER SERVICE PIPES SHALL BE CLAD WITH

ALL EXTERNAL FACEBRICK WALLS TO HAVE OUTER FA OF BRICKWORK BAGGED AND PAINTED WITH BITUMEN

ALL CILL AND WALL PLATE LEVELS.

ALL WALLS TO BE REINFORCED WITH TWO COURSES

ANTGUARDS AND DAMPPROOF COURSE TO COMPLY BY-LAWS AND N.B.R REQUIREMENTS.

WITH STRUCTURAL ENGINEER'S DETAIL AND SPECIFICATION.

ALL REINFORCED CONCRETE WORK TO BE STRICTLY IN ACCORDANCE

FIGURED DIMENSIONS ONLY TO BE TAKEN - DRAWINGS ARE NOT TO BE

ALL DIMENTIONS AND LEVELS TO BE CHECKED ON SITE PRIOR TO ANY WORK COMMENCING AND ARCHITECT TO BE NOTIFIED IMMEDIATELY OF ANY DISCREPTENCIES.

**GENERAL NOTES** 

BE IN COMPLIANCE WITH SANS 10400 PART T 4.43

AIR-CONDITIONING SYSTEMS AND ARTIFICIAL VENTILATION SYSTEMS TO

ALL STRUCTURAL ELEMENTS & COMPONENTS TO COMPLY WITH SANS 10400 PART T 4.7 ALL ROOF ASSEMBLIES AND COVERINGS TO COMPLY WITH SANS 10400

PART T: FIRE PROTECTION ALL MATERIALS TO COMPLY SANS 10400 PART T

ALL SANITARY FIXTURES TO HAVE TRAPS IN ACCORDANCE WITH SANS 10400 PART P 4.20 ALL GULLY'S TO BE INSTALLED IN ACCORDANCE WITH SNAS 10400 PART F

WIHT SANS 10400 PART P 4.18 DRAINS TO BE ACCESSIBLE IN ACCORDANCE WITH SANS 10400 PART P

ALL DISCHARGE & VENTILATING PIPES TO BE INSTALLED IN ACCORDANCE

10400 PART P 4.2 ALL SANITARY FIXTURES TO BE IN ACCORDANCE WITH SANS 10400 PART

ALL MATERIALS, PIPES, FITTINGS AND JOINTS TO COMPLY WITH SANS

PLASTER/WALL FINISH. ALL DISCHARGES FROM WASHING AREAS TO COMPLY WITH SANS 10400

EXCEEDS 1,2m THESE FITTINGS ARE TO BE ANTI-SYPHON VENTED ALL ACCESS PANELS TO BE LOCATED AT PIPE JUNCTION. EXTERNAL PANEL TO BE FIBRE CEMENT FINISHED TO MATCH SURROUNDING

100mmØ - WC AND REFUSE FLOOR DRAIN FOR ACCURATE DUCT SIZES REFER TO DETAIL DRAWING WHERE THE VERTICAL DROP FROM SOIL FITTINGS TO THE MAIN DRAIN

THE BUILDING WITH NO BENDS OR JUNCTIONS AND MUST HAVE I.E'S AT EACH END AT A MINIMUM OF 600mm BEYOND THE BUILDING. 50mmØ - COLDROOM CONDENSATE

ALL SOIL VENTILATION PIPES (S.V.P's) MUST BE TAKEN TO A MINIMUM HEIGHT OF 1 8m ABOVE THE NEAREST ADJACENT WINDOW HEAD WHERE A DRAIN PASSES UNDER A BUILDING IT MUST BE ENCASED IN 150mm CONCRETE ALL ROUND AND MUST BE IN A STRAIGHT RUN UNDER

OF WASTE PIPES. ALL WASTES TO BE FITTED WITH 64mm RE-SEAL TRAPS. ALL SOIL PIPES TO BE 110mmØ EXCEPT URINALS WHICH ARE TO BE

INSPECTION EYE (I.E's) TO BE PROVIDED AT ALL BENDS AND JUNCTIONS IN THE DRAIN AND AT Á MAXIMUM OF 23m LENGTHS ALONG STRAIGHT RUNS OF THE DRAIN. ALL INSPECTION EYES TO HAVE MARKED COVERS AT GROUND LEVEL.

PART P: DRAINAGE ALL WASTE PIPES AND DRAINS TO BE ACCESSABLE ALONG THE ENTIRE

ALL AREAS THAT ARE MECHANICALLY VENTILATED ARE TO BE IN ACCORDANCE WITH SANS 10400 PART O 4.3.2- FRESH AIR TO BE SUPPLIED AT RATE OF 7,5I/S/P & TO BE UNIFORMLY DISTRIBUTED THROUGHOUT HABITABLE AREA.

ALL GLAZING TO COMPLY WITH SANS 10400 PART N PART O: LIGHTING AND VENTILATION

PART N: GLAZING

ALL TREATMENT OF TIMBER TO BE IN ACCORDANCE WITH 10005. ROOF ASSEMBLY SHALL ACHIEVE A MINIMUM TOTAL R-VALUE OF 2,7.

ALL ROOFS TO COMPLY WITH SANS10400 PART L

ALL BALUSTRADING TO COMPLY WITH SANS 10400 Part D DIMENSIONS OF STAIRWAYS TO COMPLY WITH SANS 10400 Part M PART L: ROOFS

PART D: PUBLIC SAFETY

Reg. No.: 6628

architects signature