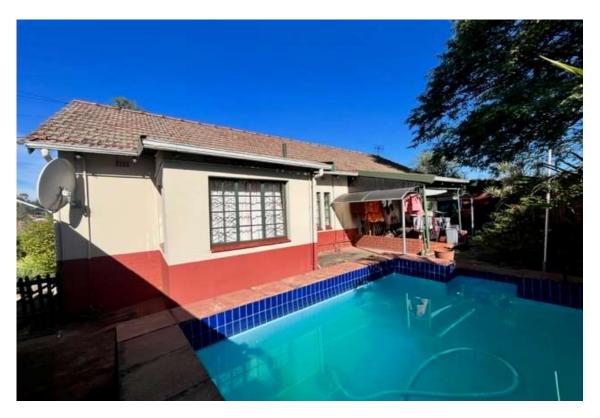

## A PHOTOGRAPH OF THE REAR OF THE BUILDING (NORTH WEST ELEVATION) SHOWING THE EXTENSION OF AN EXISTING BEDROOM THAT FACES THE POOL.

A PHOTOGRAPH OF THE BACK OF THE BUILDING( NORTH WEST ELEVATION ) SHOWING THE VERANDAH THAT HAS BEEN ADDED TO THE MAIN DWELLING.