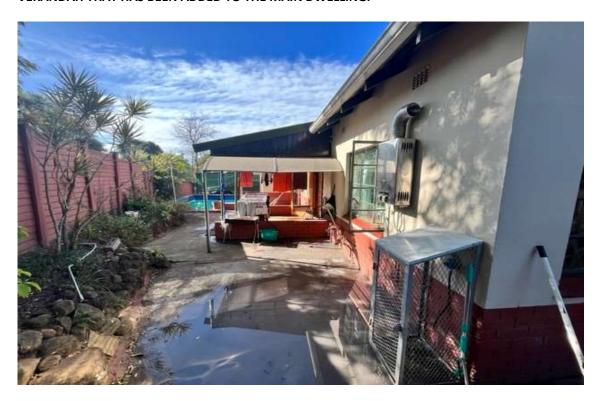

## A PHOTOGRAPH OF THE REAR OF THE BUILDING (NORTH WEST ELEVATION) SHOWING THE EXTENSION OF AN EXISTING BEDROOM THAT FACES THE POOL.

A PHOTOGRAPH OF THE BACK OF THE BUILDING( NORTH WEST ELEVATION ) SHOWING THE VERANDAH THAT HAS BEEN ADDED TO THE MAIN DWELLING.