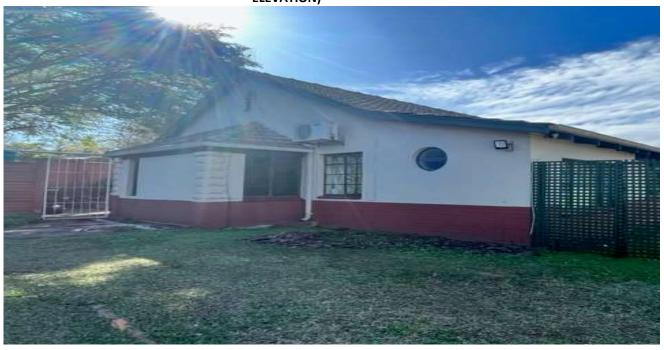

## A PHOTOGRAPH OF THE REAR OF THE BUILDING (NORTH WEST ELEVATION) SHOWING THE EXTENSION OF AN EXISTING BEDROOM THAT FACES THE POOL.

A PHOTOGRAPH OF THE BACK OF THE BUILDING( NORTH WEST ELEVATION ) SHOWING THE VERANDAH THAT HAS BEEN ADDED TO THE MAIN DWELLING.