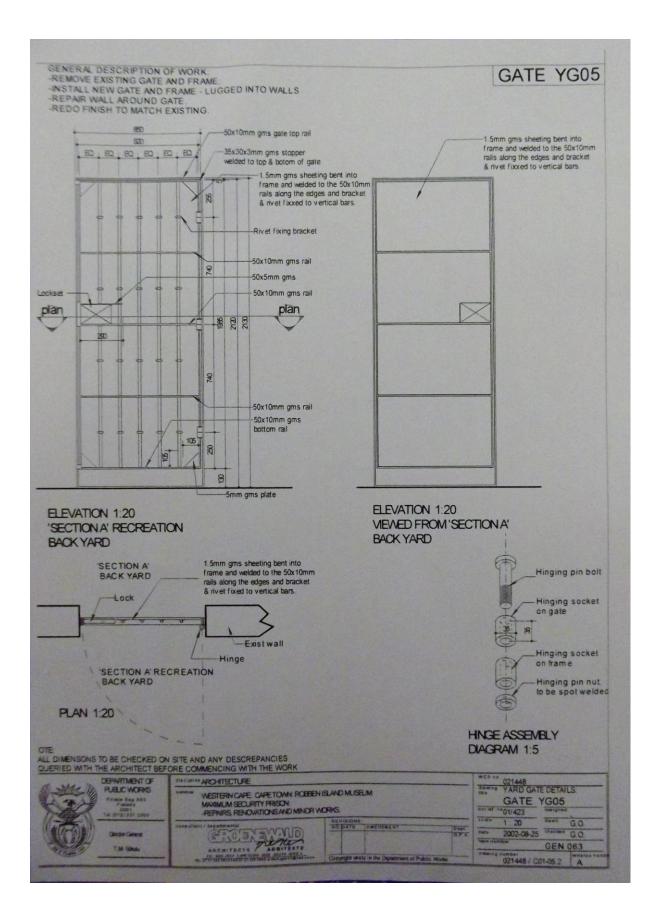

|                        |                                                                                                                                                                                                                                                                                                                                                                                                                                                                               |                                                                                                                                                                                                  |                               | BATE REPAI             | R SPECI | FIGATION |  |
|------------------------|-------------------------------------------------------------------------------------------------------------------------------------------------------------------------------------------------------------------------------------------------------------------------------------------------------------------------------------------------------------------------------------------------------------------------------------------------------------------------------|--------------------------------------------------------------------------------------------------------------------------------------------------------------------------------------------------|-------------------------------|------------------------|---------|----------|--|
| (SCATICAL              | REFER TO SITE FLAN. DRAWING No. 021448/A01                                                                                                                                                                                                                                                                                                                                                                                                                                    |                                                                                                                                                                                                  |                               |                        |         |          |  |
| TREAT SAR              | Haad Lasts supporting 230mm thick brick wall with rough cast plaster to both ades. To be checked on alle.                                                                                                                                                                                                                                                                                                                                                                     |                                                                                                                                                                                                  |                               |                        |         |          |  |
|                        | Jamilise. 230mm Blick brick wait with rough cast planter to both adva.                                                                                                                                                                                                                                                                                                                                                                                                        |                                                                                                                                                                                                  |                               |                        |         |          |  |
|                        | Threastadd, th situ concrete ramping up                                                                                                                                                                                                                                                                                                                                                                                                                                       |                                                                                                                                                                                                  |                               |                        |         |          |  |
| I TO AME               | Read with high                                                                                                                                                                                                                                                                                                                                                                                                                                                                | 80 x 2130mm frame made of 50<br>s bulk into the reveal wats. Fram<br>light and three hinging sockets<br>ed                                                                                       |                               |                        |         |          |  |
| CONDITION<br>OF FTMANE | Frame com                                                                                                                                                                                                                                                                                                                                                                                                                                                                     | detety rusted                                                                                                                                                                                    |                               |                        |         |          |  |
| PRAME FRANKI           | Catvanied I                                                                                                                                                                                                                                                                                                                                                                                                                                                                   | e SABS 1461 heavy industrial.                                                                                                                                                                    |                               |                        |         |          |  |
|                        | FINAL COAT                                                                                                                                                                                                                                                                                                                                                                                                                                                                    | e that abuits to wall to be painter<br>e coat Plascon Zine Phosphate I<br>two coat Plascon Velvagto Glo<br>a worked out by specialist to mate                                                    | se, or ednal abbi             | eproved.<br>sved       | illeri  |          |  |
| REPARS                 | Remove frame and brickwork around it<br>install new frame to match previous exactly and make good to brickwalt around the opening.<br>Redo aptatter plaster to face of walt in which gate is located. I matre to each side.<br>Face of frame that abuits to walt to be painted with bituminous patht before installation.                                                                                                                                                     |                                                                                                                                                                                                  |                               |                        |         |          |  |
| EDBT#4G<br>GATE        | threa 50 x 1<br>five 20mm di<br>and four pan<br>brackets to a                                                                                                                                                                                                                                                                                                                                                                                                                 | 120 s 1985min gate made of 50 s<br>omm galvanised mild steel bar ho<br>ameter soler vertical bars at equa<br>as of time these metal sheat bac<br>artical round bars<br>as hinging sockets<br>ted | rtsental interned<br>Leantres | late raits at equal ca | ntre8;  |          |  |
| CENERTICHI<br>OF GRIE  | Gate comple                                                                                                                                                                                                                                                                                                                                                                                                                                                                   | tely rusted in open position.                                                                                                                                                                    |                               |                        |         |          |  |
| LATE FINISH            | Catenteed                                                                                                                                                                                                                                                                                                                                                                                                                                                                     | to SABS 1481 heavy industrial                                                                                                                                                                    |                               |                        |         |          |  |
|                        | FINAL DOA                                                                                                                                                                                                                                                                                                                                                                                                                                                                     | a cent Placen Zinc Phosphate<br>I two cent Placen Velvagle Gle<br>a worked out by specialize to mat                                                                                              | ine of equal appr             | aved.                  |         |          |  |
| ISATE<br>PETAIRE       | themane ga                                                                                                                                                                                                                                                                                                                                                                                                                                                                    | ni<br>yate to match prevent exactly                                                                                                                                                              |                               |                        |         |          |  |
| INCHARGH.              | Hinge pie                                                                                                                                                                                                                                                                                                                                                                                                                                                                     | Prevede 3x new hillige pille.                                                                                                                                                                    |                               |                        |         |          |  |
| Call I                 | Harsetten                                                                                                                                                                                                                                                                                                                                                                                                                                                                     | NIA                                                                                                                                                                                              |                               |                        |         |          |  |
|                        | Lotkest                                                                                                                                                                                                                                                                                                                                                                                                                                                                       | To be obtained from the Depai                                                                                                                                                                    |                               |                        |         |          |  |
| ANSTER                 | All demensions and other information to be confirmed on site and any descreptances reported to the Architect<br>for confection and/or instructory.<br>Electron telend Moseum Conservation Policy requirements to be adhered to<br>All terms taken eract or off their position to be carefully marked and recorded for reinstallation restoration<br>and/or replacement. Use of photographic may be necessary<br>Parenoved gate remains the property of Robbern latend Museum. |                                                                                                                                                                                                  |                               |                        |         |          |  |
| REVISION               | 21812-10-19                                                                                                                                                                                                                                                                                                                                                                                                                                                                   | REVA FRIENDE INBORCEUNI                                                                                                                                                                          |                               |                        |         |          |  |
|                        |                                                                                                                                                                                                                                                                                                                                                                                                                                                                               |                                                                                                                                                                                                  |                               | YARL                   | GATES   | SCHEDULE |  |
|                        | A WAR IN THE PARTY                                                                                                                                                                                                                                                                                                                                                                                                                                                            | ANY ARTISELIAN<br>HALFY SCHOOLS                                                                                                                                                                  | WCS No.                       | 021448                 | BOC Na  | C01-08-1 |  |
|                        | MAN WORKS                                                                                                                                                                                                                                                                                                                                                                                                                                                                     | REFAMS & RENOVATIONS                                                                                                                                                                             | OFA REF                       | 01/423                 | REV No  | A        |  |
|                        |                                                                                                                                                                                                                                                                                                                                                                                                                                                                               | ARCHITECTS CC                                                                                                                                                                                    | CATE                          | 2002 10 08             | BATE    | VOOR     |  |
| E MAR MONT             | 中國的同時 100 2世                                                                                                                                                                                                                                                                                                                                                                                                                                                                  | 10211 422 50AB                                                                                                                                                                                   | HAND                          | 1214                   | Ne      | YG05     |  |