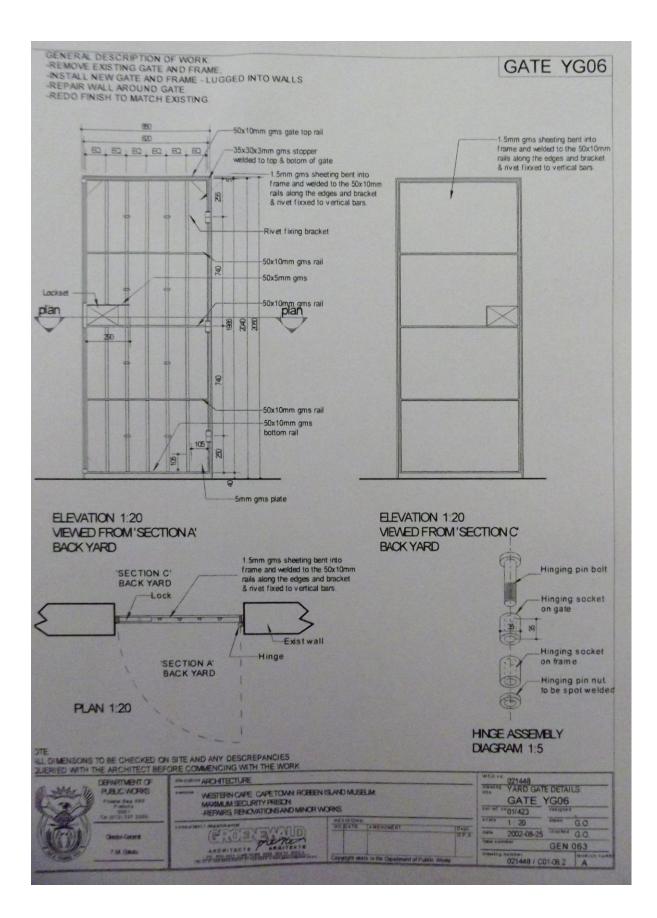

|                                  |                                                                                                                                                                                                                                                                                                                                                                                                                                                                                 |                                                                                                                                                                                                       |                                                          | GATE REPAI                            | R SPECI       | FICATION     |  |  |
|----------------------------------|---------------------------------------------------------------------------------------------------------------------------------------------------------------------------------------------------------------------------------------------------------------------------------------------------------------------------------------------------------------------------------------------------------------------------------------------------------------------------------|-------------------------------------------------------------------------------------------------------------------------------------------------------------------------------------------------------|----------------------------------------------------------|---------------------------------------|---------------|--------------|--|--|
| OCATION                          | REFER TO SITE PLAN: DRAWING No. 021448/A01                                                                                                                                                                                                                                                                                                                                                                                                                                      |                                                                                                                                                                                                       |                                                          |                                       |               |              |  |  |
| FIXING                           | Head: Lintel                                                                                                                                                                                                                                                                                                                                                                                                                                                                    | supporting 230mm thick brick wa                                                                                                                                                                       | Il with rough cast                                       | plaster to both side                  | s. To be chec | ked on site. |  |  |
| CONDITIONS                       | Jambs: 230mm thick brick wall with rough cast plaster to both sides.                                                                                                                                                                                                                                                                                                                                                                                                            |                                                                                                                                                                                                       |                                                          |                                       |               |              |  |  |
|                                  | Threshold: In                                                                                                                                                                                                                                                                                                                                                                                                                                                                   | n-situ concrete ramping up                                                                                                                                                                            |                                                          |                                       |               |              |  |  |
| EXISTING<br>FRAME                | lugs built into                                                                                                                                                                                                                                                                                                                                                                                                                                                                 | 360 x 2040mm frame made of 50<br>b the reveal walls.<br>hole cut out for lock, a 3mm met<br>ted                                                                                                       |                                                          |                                       |               |              |  |  |
| CONDITION<br>OF FRAME            | -Frame com                                                                                                                                                                                                                                                                                                                                                                                                                                                                      | pletely rusted.                                                                                                                                                                                       |                                                          |                                       |               |              |  |  |
| FRAME FINISH                     | -Galvanised                                                                                                                                                                                                                                                                                                                                                                                                                                                                     | to SABS 1461- heavy industrial.                                                                                                                                                                       |                                                          | Salar and                             |               |              |  |  |
|                                  | -Face of frame that abutts to wall to be painted with bituminous paint before installation<br>PRIMER: one coat 'Plascon Zinc Phosphate Primer' or equal approved.<br>FINAL COAT: two coat 'Plascon Velvaglo Gloss' or equal approved.<br>Colour: to be worked out by specialist to match existing to architect's approval.                                                                                                                                                      |                                                                                                                                                                                                       |                                                          |                                       |               |              |  |  |
| FRAME<br>REPAIRS                 | -Install new f                                                                                                                                                                                                                                                                                                                                                                                                                                                                  | me and brickwork around it.<br>rame to match previous exactly a<br>er plaster to face of wall in which                                                                                                |                                                          |                                       | e opening.    |              |  |  |
| EXISTING<br>GATE                 | Overall size 820 x 1985mm gate made of 50 x 10mm galvanised mild steel bar top rail, side rails, bottom rail,<br>three 50 x 10mm galvanised mild steel bar horizontal intermediate rails at equal centres,<br>five 20mm diameter solid vertical bars at equal centres,<br>and four panels of 1mm thick metal sheet backing welded to the inside faces of the flatbrars and fixed with<br>brackets to vertical round bars.<br>Gate has three hinging sockets.<br>FINISH: Painted |                                                                                                                                                                                                       |                                                          |                                       |               |              |  |  |
| CONDITION<br>OF GATE             | Gate is comp                                                                                                                                                                                                                                                                                                                                                                                                                                                                    | pletely rusted in open position.                                                                                                                                                                      |                                                          |                                       |               |              |  |  |
| GATE FINISH                      | -Galvanised                                                                                                                                                                                                                                                                                                                                                                                                                                                                     | to SABS 1461- heavy industrial.                                                                                                                                                                       |                                                          |                                       |               |              |  |  |
|                                  | FINAL COA                                                                                                                                                                                                                                                                                                                                                                                                                                                                       | e coat 'Plascon Zinc Phosphate<br>T. two coat 'Plascon Velvaglo Glo<br>e worked out by specialist to mat                                                                                              | oss' or equal app                                        | roved.                                |               |              |  |  |
| GATE<br>REPAIRS                  | -Remove ga<br>-Install new g                                                                                                                                                                                                                                                                                                                                                                                                                                                    | te.<br>gate to match previous one exact                                                                                                                                                               | ty.                                                      |                                       |               |              |  |  |
| IRONMON-                         | Hinge pin:                                                                                                                                                                                                                                                                                                                                                                                                                                                                      | Provide 3x new hinge pins.                                                                                                                                                                            |                                                          |                                       |               |              |  |  |
| GERY                             | Handles:                                                                                                                                                                                                                                                                                                                                                                                                                                                                        | N/A                                                                                                                                                                                                   |                                                          |                                       |               |              |  |  |
|                                  | Lockset:                                                                                                                                                                                                                                                                                                                                                                                                                                                                        | To be obtained from the Depa                                                                                                                                                                          | rtment of Correct                                        | tional Services                       |               |              |  |  |
| NOTES                            | for verificatio<br>- Robben Isl<br>- All items ta<br>and/or repla                                                                                                                                                                                                                                                                                                                                                                                                               | ons and other information to be on<br>and/or instructon.<br>and Museum Conservation Polic<br>ken apart or off their position to<br>cement. Use of photographs man<br>gate remains the property of Rob | y requirements to<br>be carefully mark<br>y be necessary | be adhered to.<br>ed and recorded for |               |              |  |  |
| REVISIONS                        | 2002-10-08                                                                                                                                                                                                                                                                                                                                                                                                                                                                      | REV A: Finishes specifications                                                                                                                                                                        |                                                          |                                       |               |              |  |  |
|                                  |                                                                                                                                                                                                                                                                                                                                                                                                                                                                                 |                                                                                                                                                                                                       |                                                          | YARD                                  | GATES S       | SCHEDULE     |  |  |
| MA                               | XIMUM SECU                                                                                                                                                                                                                                                                                                                                                                                                                                                                      | ND MUSEUM:<br>URITY PRISON:                                                                                                                                                                           | WCS No.                                                  | 021448                                | DOC No.       | C01-06.1     |  |  |
| MI                               | NOR WORKS                                                                                                                                                                                                                                                                                                                                                                                                                                                                       | REPAIRS & RENOVATIONS                                                                                                                                                                                 | GPA REF:                                                 | 01/423                                | REV No.       | A            |  |  |
| GROENEWA                         | LD PRELLE                                                                                                                                                                                                                                                                                                                                                                                                                                                                       | R ARCHITECTS CC                                                                                                                                                                                       | DATE                                                     | 2002-10-08                            | GATE          | YG06         |  |  |
| E-MAIL gparch<br>Tel (021) 423 5 | n@new.co.za                                                                                                                                                                                                                                                                                                                                                                                                                                                                     | (021) 423 5949                                                                                                                                                                                        | HAND                                                     | RH                                    | No.           | 1000         |  |  |