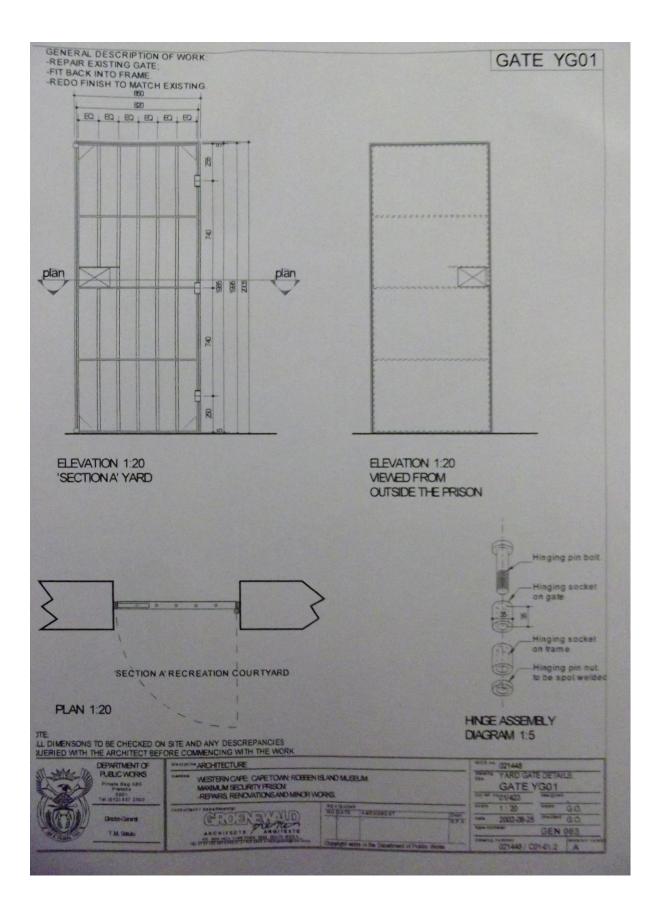

|                               |                                                                                                                                                                                                                                                                                                                                                                                                                                         |                                                         | GATE REPA                                            | IR SPEC                             | IFICATION                       |  |  |  |
|-------------------------------|-----------------------------------------------------------------------------------------------------------------------------------------------------------------------------------------------------------------------------------------------------------------------------------------------------------------------------------------------------------------------------------------------------------------------------------------|---------------------------------------------------------|------------------------------------------------------|-------------------------------------|---------------------------------|--|--|--|
| OCATION                       | REFER TO SITE PLAN: DRAWING No. 0214                                                                                                                                                                                                                                                                                                                                                                                                    | 448/A01                                                 |                                                      |                                     |                                 |  |  |  |
| IXING                         | Head: Lintel supporting 345mm thick brick wall with rough cast plaster to both sides. To be checked on site.                                                                                                                                                                                                                                                                                                                            |                                                         |                                                      |                                     |                                 |  |  |  |
| CONDITIONS                    | Jambs: 345mm thick brick wall with rough cast plaster to both sides.                                                                                                                                                                                                                                                                                                                                                                    |                                                         |                                                      |                                     |                                 |  |  |  |
|                               | Threshold: In-situ concrete ramping up                                                                                                                                                                                                                                                                                                                                                                                                  |                                                         |                                                      |                                     |                                 |  |  |  |
| EXISTING<br>FRAME             | Overall size 850 x 2005mm frame made of 50<br>fixed with lugs built into the reveal walls.<br>Frame has a hole cut out for lock, a 3mm me<br>sockets.<br>FINISH: Painted                                                                                                                                                                                                                                                                |                                                         |                                                      |                                     |                                 |  |  |  |
| CONDITION<br>OF FRAME         | -Frame surface is completely covered with rus                                                                                                                                                                                                                                                                                                                                                                                           | t.                                                      |                                                      |                                     |                                 |  |  |  |
| FRAME FINISH                  | SURFACE PREPARATION:<br>-Remove all paint manually and/or using 'Plas<br>-Wash with 'PlasconAquasolve Degreaser' or<br>other residues. Rinse thoroughly with fresh wa<br>-Remove rust completely to bright metal by sa<br>-Use 'Plascon Rusist Rust Converter' or equa                                                                                                                                                                  | equal approved<br>ater and allow to<br>nding and/or usi | , to remove all trace<br>dry.<br>ing 'Plascon Rust R | es of the paint :<br>Remover' or ec | stripper and any qual approved. |  |  |  |
|                               | PRIMER: two coats 'Plascon Zinc Phosphate<br>FINAL COAT: three coats 'Plascon Velvagio (<br>Colour: to be worked out by specialist to mate                                                                                                                                                                                                                                                                                              | Gloss' or equal a                                       | pproved.                                             |                                     |                                 |  |  |  |
| FRAME<br>REPAIRS              |                                                                                                                                                                                                                                                                                                                                                                                                                                         |                                                         |                                                      |                                     |                                 |  |  |  |
| EXISTING<br>GATE              | Overall size 820 x 1985mm gate made of 50 x<br>three 50 x 10mm galvanised mild steel bar ho<br>five 20mm diameter solid vertical bars at equa<br>and 3mm thick metal sheet backing welded f<br>Gate has three hinging sockets.<br>FINISH:Painted                                                                                                                                                                                        | orizontal intermed<br>al centres,                       |                                                      |                                     | , bottom rail,                  |  |  |  |
| CONDITION<br>OF GATE          | Gate completely fallen off the frame.<br>-3x hinging sockets on gate broken off<br>-Fairly rusted.                                                                                                                                                                                                                                                                                                                                      |                                                         |                                                      |                                     |                                 |  |  |  |
| GATE FINISH                   | SURFACE PREPARATION:<br>-Similar to preparation to frame outlined above                                                                                                                                                                                                                                                                                                                                                                 | e.                                                      |                                                      |                                     |                                 |  |  |  |
|                               | PRIMER: two coats 'Plascon Zinc Phosphate<br>FINAL COAT: three coats 'Plascon Velvaglo<br>Colour: to be worked out by specialist to mat                                                                                                                                                                                                                                                                                                 | Gloss' or equal a                                       | pproved.                                             |                                     |                                 |  |  |  |
| GATE<br>REPAIRS               | -3x new hinging sockets to be welded onto ga<br>-Gate to be lifted and fitted back into position.                                                                                                                                                                                                                                                                                                                                       | ate                                                     |                                                      |                                     |                                 |  |  |  |
| IRONMON-                      | Hinge pin: Provide 3x new hinge pins.                                                                                                                                                                                                                                                                                                                                                                                                   |                                                         |                                                      |                                     |                                 |  |  |  |
| GERY                          | Handles: N/A                                                                                                                                                                                                                                                                                                                                                                                                                            |                                                         |                                                      |                                     |                                 |  |  |  |
|                               | Lockset Intact To be checked & servic<br>-Lock to be protected/removed                                                                                                                                                                                                                                                                                                                                                                  |                                                         | s by specialist                                      |                                     |                                 |  |  |  |
| NOTES                         | <ul> <li>All dimensions and other information to be confirmed on site and any descrepancies reported to the Architect for verification and/or instructon.</li> <li>Robben Island Museum Conservation Policy requirements to be adhered to.</li> <li>All items taken apart or off their position to be carefully marked and recorded for reinstallatio,/ restoration and/or replacement. Use of photographs may be necessary.</li> </ul> |                                                         |                                                      |                                     |                                 |  |  |  |
| REVISIONS                     | 2002-10-08 REV A: Finishes specifications                                                                                                                                                                                                                                                                                                                                                                                               | -                                                       |                                                      |                                     |                                 |  |  |  |
|                               |                                                                                                                                                                                                                                                                                                                                                                                                                                         |                                                         | YAR                                                  | GATES S                             | SCHEDULE                        |  |  |  |
| M                             | OBBED ISLAND MUSEUM:<br>AXIMUM SECURITY PRISON:                                                                                                                                                                                                                                                                                                                                                                                         | WCS No.                                                 | 021448                                               | DOC. No.                            | C01-01.1                        |  |  |  |
| 1                             | INOR WORKS, REPAIRS & RENOVATIONS                                                                                                                                                                                                                                                                                                                                                                                                       | GPA REF:                                                | 01/423                                               | REV No.                             | A                               |  |  |  |
|                               | ALD PRELLER ARCHITECTS CC                                                                                                                                                                                                                                                                                                                                                                                                               | DATE                                                    | 2002-10-08                                           | GATE                                | YG01                            |  |  |  |
| E-MAIL: gpan<br>Tel (021) 423 | ch@new.co.za<br>5915 Fax (021) 423 5949                                                                                                                                                                                                                                                                                                                                                                                                 | HAND                                                    | RH                                                   | No.                                 | 1001                            |  |  |  |