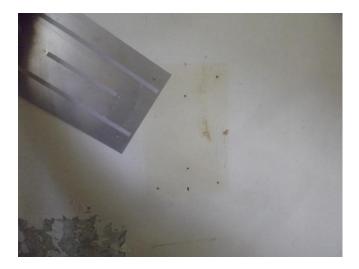

A small sample of the boards was removed from cells 29, 38, 39, 40 and 41 to determine if any changes to the fabric had taken place since 1998. In most cases discolouration of the surface behind each board was noticeable. In one case the board had been mounted over marks on the wall that clearly showed a small shelf had been there before 1998.

Despite the discolouration the area behind the boards appeared to be stable and not deteriorating, even in cell 29 which has rising damp in the SE corner [image 6244, 6247]