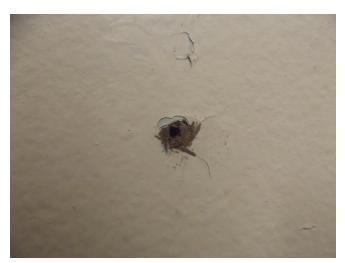

A small sample of the boards was removed from cells 29, 38, 39, 40 and 41 to determine if any changes to the fabric had taken place since 1998. In most cases discolouration of the surface behind each board was noticeable. In one case the board had been mounted over marks on the wall that clearly showed a small shelf had been there before 1998.