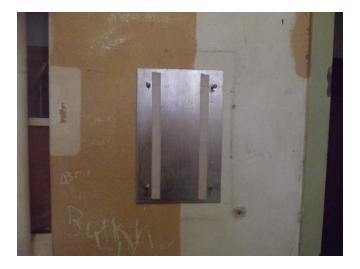

Holes were drilled into the walls and filled with wooden plugs [image 6303]. A galvanised sheet of metal was then attached with screws to the wall.[image 6295] The metal sheets then had Velcro stuck on for the main storyboard of either glass or Perspex to be attached.

A small sample of the boards was removed from cells 29, 38, 39, 40 and 41 to determine if any changes to the fabric had taken place since 1998. In most cases discolouration of the surface behind each board was noticeable. In one case the board had been mounted over marks on the wall that clearly showed a small shelf had been there before 1998.