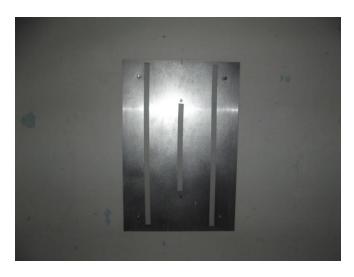

Holes were drilled into the walls and filled with wooden plugs [image 6303]. A galvanised sheet of metal was then attached with screws to the wall.[image 6295] The metal sheets then had Velcro stuck on for the main storyboard of either glass or Perspex to be attached.