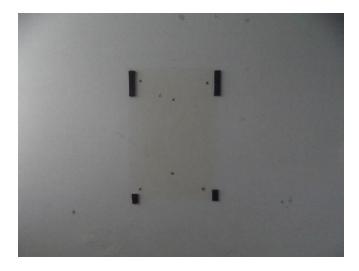

A small sample of the boards was removed from cells 29, 38, 39, 40 and 41 to determine if any changes to the fabric had taken place since 1998. In most cases discolouration of the surface behind each board was noticeable. In one case the board had been mounted over marks on the wall that clearly showed a small shelf had been there before 1998.

Despite the discolouration the area behind the boards appeared to be stable and not deteriorating, even in cell 29 which has rising damp in the SE corner [image 6244, 6247]