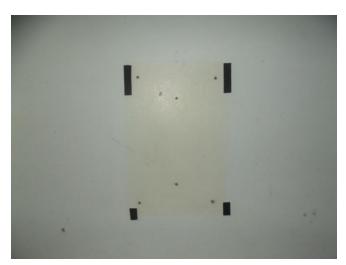

A small sample of the boards was removed from cells 29, 38, 39, 40 and 41 to determine if any changes to the fabric had taken place since 1998. In most cases discolouration of the surface behind each board was noticeable. In one case the board had been mounted over marks on the wall that clearly showed a small shelf had been there before 1998.

The reason for the discolouration was not investigated further as more technical input is required with regard to the type of paint and their susceptibility to UV light and moisture penetration. Such an investigation may be prohibitive in terms of time and resources as each cell was personalised by prisoners with different colours and types of paint.