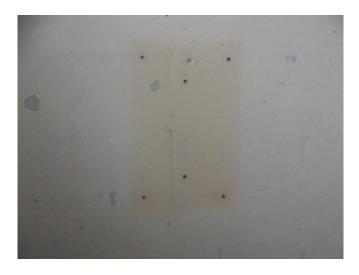

A small sample of the boards was removed from cells 29, 38, 39, 40 and 41 to determine if any changes to the fabric had taken place since 1998. In most cases discolouration of the surface behind each board was noticeable. In one case the board had been mounted over marks on the wall that clearly showed a small shelf had been there before 1998.