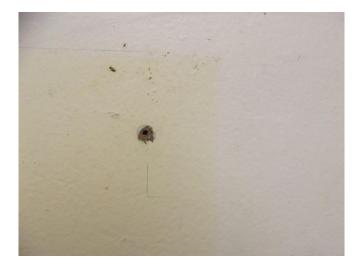

Holes were drilled into the walls and filled with wooden plugs [image 6303]. A galvanised sheet of metal was then attached with screws to the wall.[image 6295] The metal sheets then had Velcro stuck on for the main storyboard of either glass or Perspex to be attached.