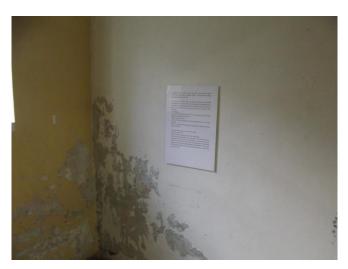

Despite the discolouration the area behind the boards appeared to be stable and not deteriorating, even in cell 29 which has rising damp in the SE corner [image 6244, 6247]

## CELL 29 DSCF 6242

6243

6244

6248