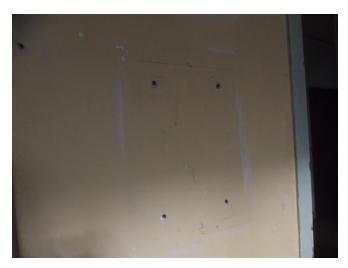

Holes were drilled into the walls and filled with wooden plugs [image 6303]. A galvanised sheet of metal was then attached with screws to the wall.[image 6295] The metal sheets then had Velcro stuck on for the main storyboard of either glass or Perspex to be attached.

A small sample of the boards was removed from cells 29, 38, 39, 40 and 41 to determine if any changes to the fabric had taken place since 1998. In most cases discolouration of the surface behind each board was noticeable. In one case the board had been mounted over marks on the wall that clearly showed a small shelf had been there before 1998.