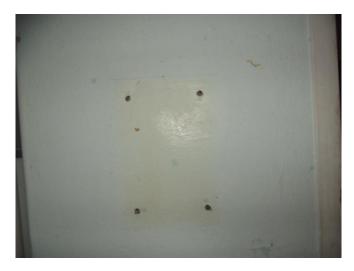

A small sample of the boards was removed from cells 29, 38, 39, 40 and 41 to determine if any changes to the fabric had taken place since 1998. In most cases discolouration of the surface behind each board was noticeable. In one case the board had been mounted over marks on the wall that clearly showed a small shelf had been there before 1998.

The reason for the discolouration was not investigated further as more technical input is required with regard to the type of paint and their susceptibility to UV light and moisture penetration. Such an investigation may be prohibitive in terms of time and resources as each cell was personalised by prisoners with different colours and types of paint.