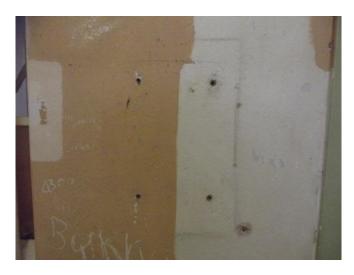

A small sample of the boards was removed from cells 29, 38, 39, 40 and 41 to determine if any changes to the fabric had taken place since 1998. In most cases discolouration of the surface behind each board was noticeable. In one case the board had been mounted over marks on the wall that clearly showed a small shelf had been there before 1998.

The reason for the discolouration was not investigated further as more technical input is required with regard to the type of paint and their susceptibility to UV light and moisture penetration. Such an investigation may be prohibitive in terms of time and resources as each cell was personalised by prisoners with different colours and types of paint.