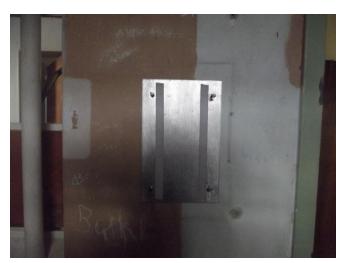

Holes were drilled into the walls and filled with wooden plugs [image 6303]. A galvanised sheet of metal was then attached with screws to the wall.[image 6295] The metal sheets then had Velcro stuck on for the main storyboard of either glass or Perspex to be attached.