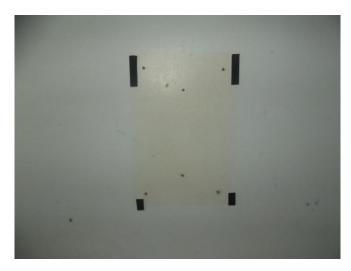

A small sample of the boards was removed from cells 29, 38, 39, 40 and 41 to determine if any changes to the fabric had taken place since 1998. In most cases discolouration of the surface behind each board was noticeable. In one case the board had been mounted over marks on the wall that clearly showed a small shelf had been there before 1998.

Despite the discolouration the area behind the boards appeared to be stable and not deteriorating, even in cell 29 which has rising damp in the SE corner [image 6244, 6247]