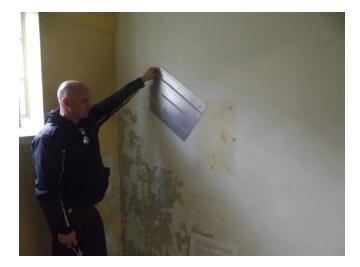

Holes were drilled into the walls and filled with wooden plugs [image 6303]. A galvanised sheet of metal was then attached with screws to the wall.[image 6295] The metal sheets then had Velcro stuck on for the main storyboard of either glass or Perspex to be attached.