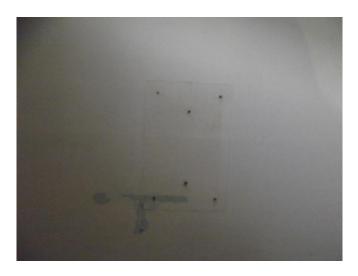

Holes were drilled into the walls and filled with wooden plugs [image 6303]. A galvanised sheet of metal was then attached with screws to the wall.[image 6295] The metal sheets then had Velcro stuck on for the main storyboard of either glass or Perspex to be attached.