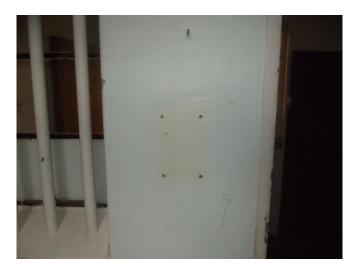

Holes were drilled into the walls and filled with wooden plugs [image 6303]. A galvanised sheet of metal was then attached with screws to the wall.[image 6295] The metal sheets then had Velcro stuck on for the main storyboard of either glass or Perspex to be attached.

A small sample of the boards was removed from cells 29, 38, 39, 40 and 41 to determine if any changes to the fabric had taken place since 1998. In most cases discolouration of the surface behind each board was noticeable. In one case the board had been mounted over marks on the wall that clearly showed a small shelf had been there before 1998.