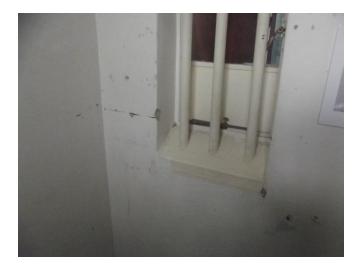

Holes were drilled into the walls and filled with wooden plugs [image 6303]. A galvanised sheet of metal was then attached with screws to the wall.[image 6295] The metal sheets then had Velcro stuck on for the main storyboard of either glass or Perspex to be attached.