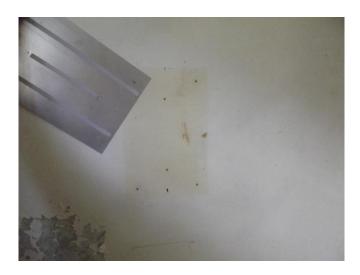

A small sample of the boards was removed from cells 29, 38, 39, 40 and 41 to determine if any changes to the fabric had taken place since 1998. In most cases discolouration of the surface behind each board was noticeable. In one case the board had been mounted over marks on the wall that clearly showed a small shelf had been there before 1998.

The reason for the discolouration was not investigated further as more technical input is required with regard to the type of paint and their susceptibility to UV light and moisture penetration. Such an investigation may be prohibitive in terms of time and resources as each cell was personalised by prisoners with different colours and types of paint.