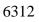

A small sample of the boards was removed from cells 29, 38, 39, 40 and 41 to determine if any changes to the fabric had taken place since 1998. In most cases discolouration of the surface behind each board was noticeable. In one case the board had been mounted over marks on the wall that clearly showed a small shelf had been there before 1998.

Despite the discolouration the area behind the boards appeared to be stable and not deteriorating, even in cell 29 which has rising damp in the SE corner [image 6244, 6247]