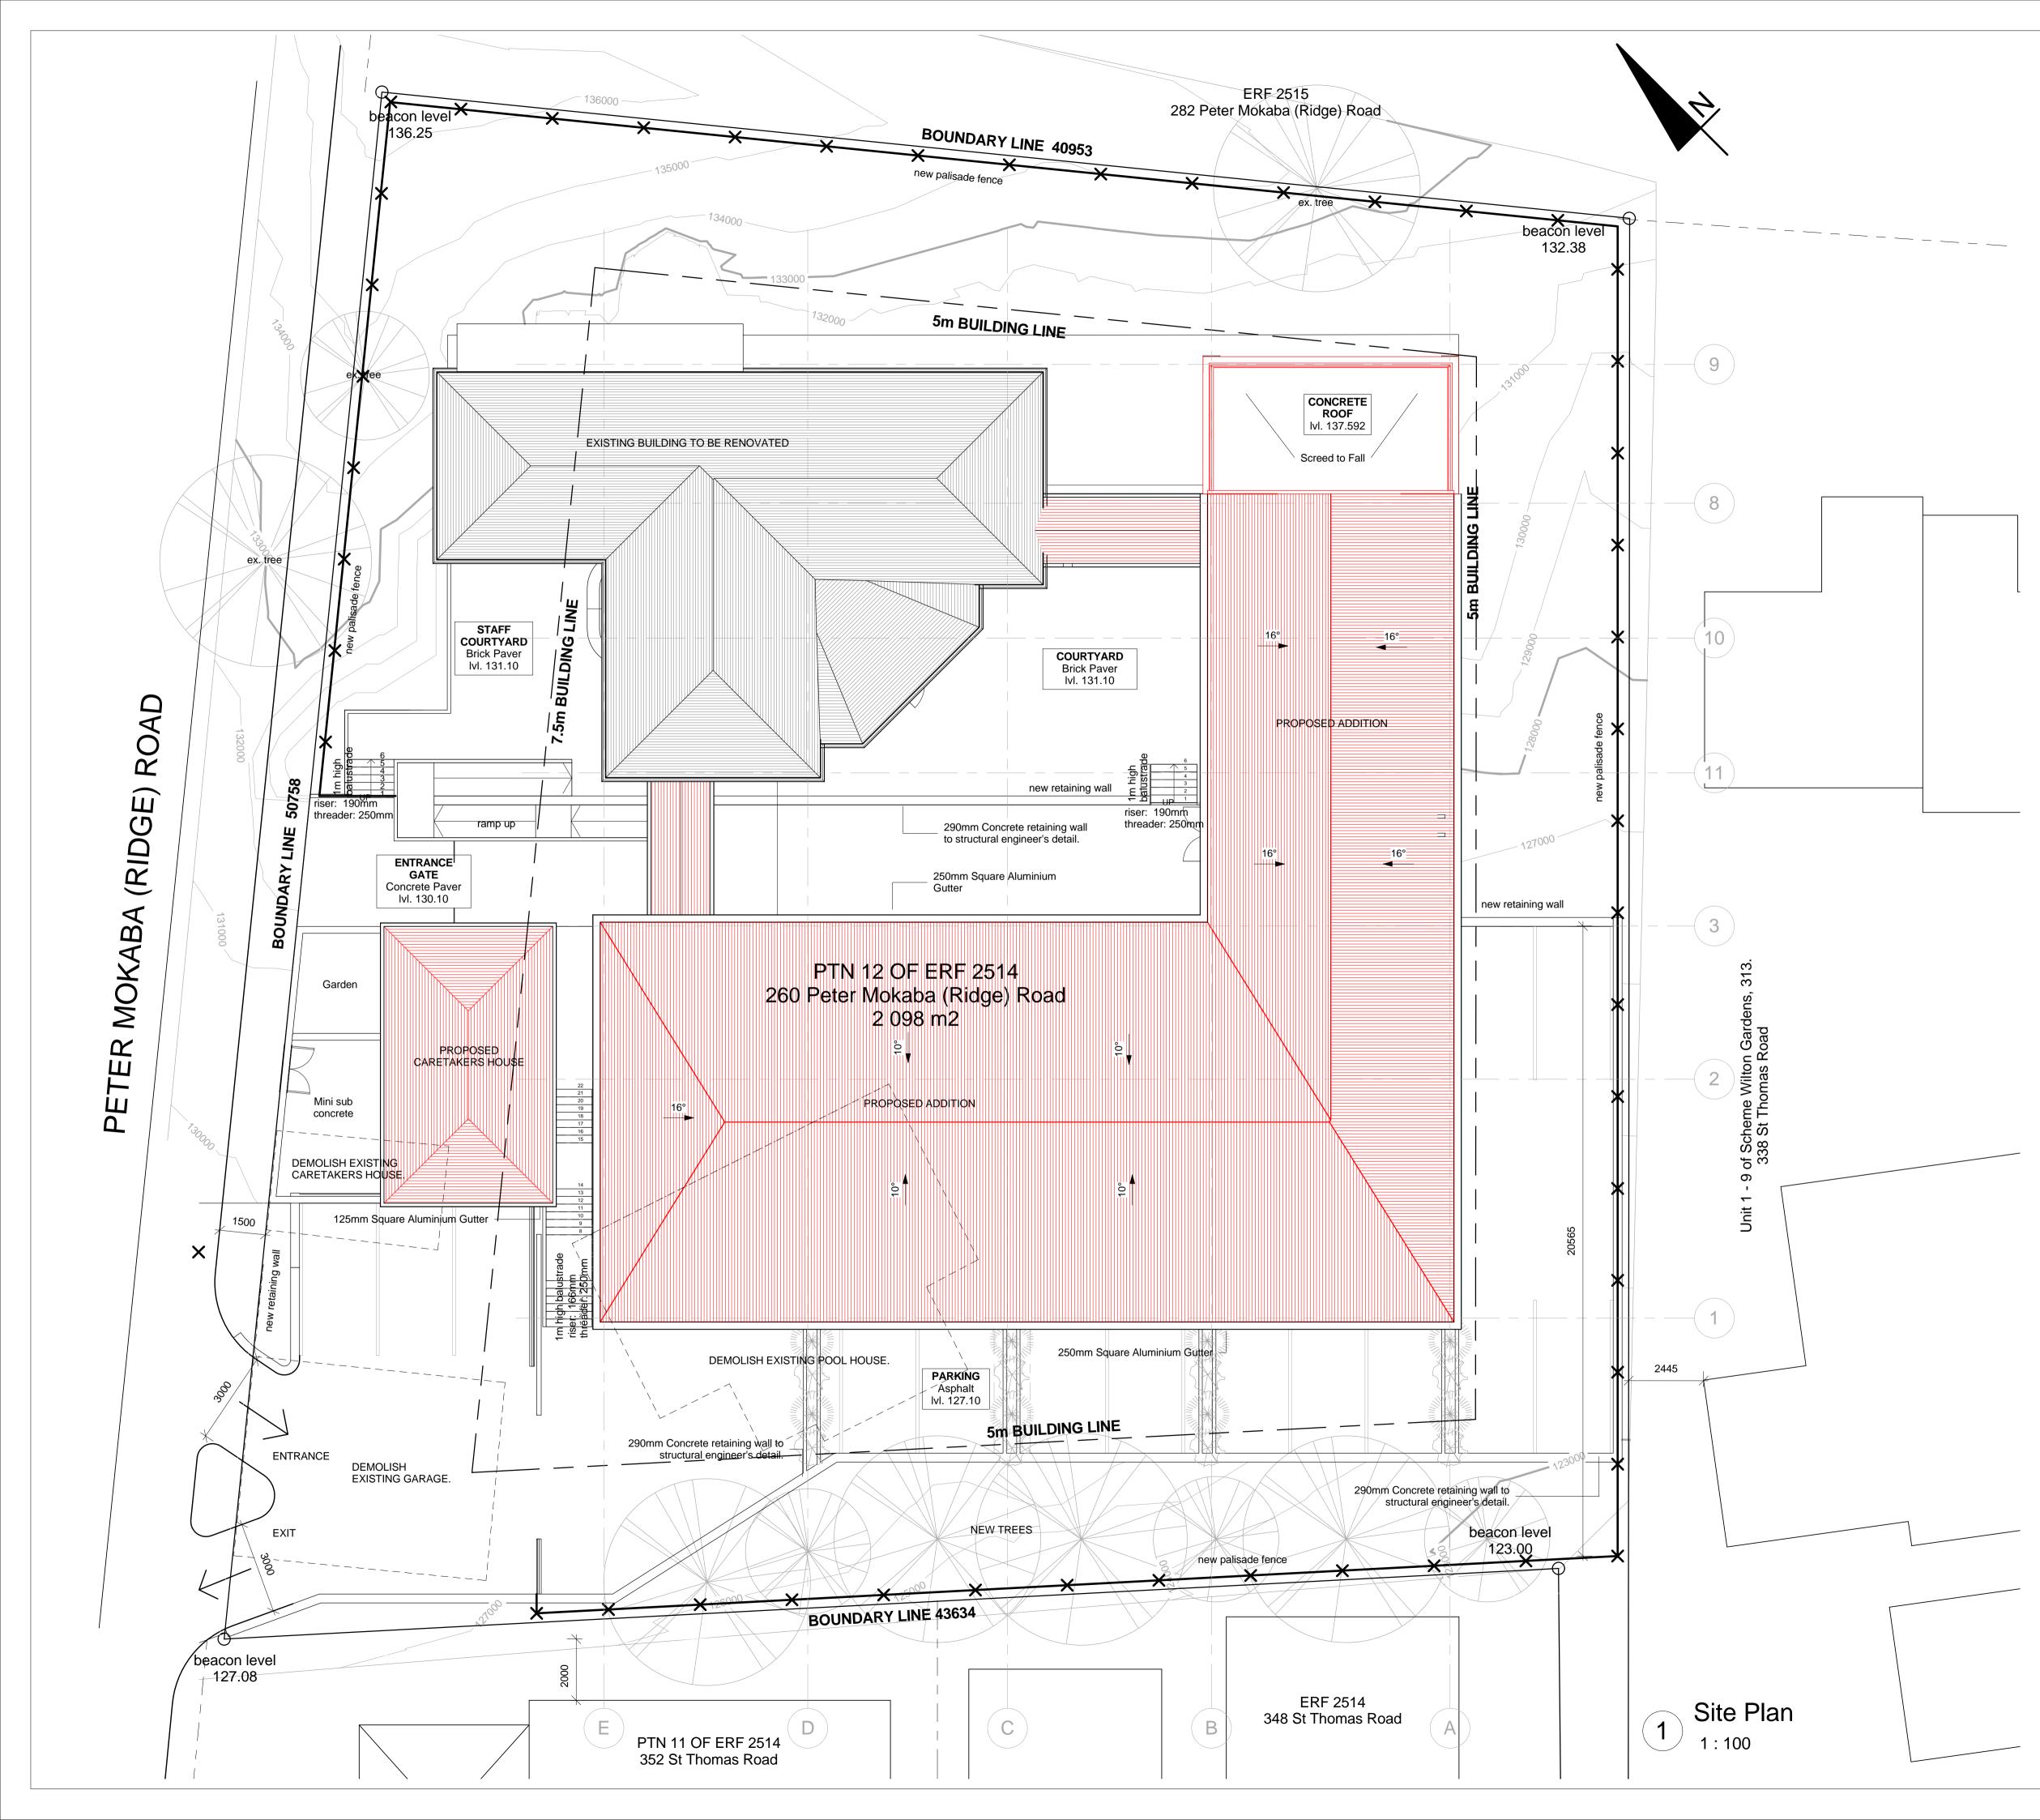

| Owner/Client: Golden Sizv<br>Construction<br>Owner/Client Signature:                                                       |                           |  |  |
|----------------------------------------------------------------------------------------------------------------------------|---------------------------|--|--|
| Eng. Signature:                                                                                                            |                           |  |  |
| Arch. Signature:                                                                                                           |                           |  |  |
| Arch. Council no. :                                                                                                        |                           |  |  |
| 59 Musgrave Road, Durban, 4062, So<br>(Tel) +27 31 301 6122   (fax) +27 31<br>info@rubenreddyarch.co.za   www.rubenred     | outh Africa<br>3016548/7  |  |  |
| Project Title:<br>Elnathan School of Nursing<br>Portion 12 of Erf 2514 of the farm Durban<br>260 Peter Mokaba (Ridge) Road |                           |  |  |
| date : 27/02/2014 12:05:04                                                                                                 | scale :                   |  |  |
| drawn : <b>ss</b> Drawing Description:                                                                                     | 1 : 100                   |  |  |
| Site Plan                                                                                                                  | Sheet Size: A1            |  |  |
| ISSUED FOR<br>TENDER: ISSUED FOR<br>CONSTRUCTION:                                                                          | DATE 12.02.2014<br>ISSUE: |  |  |
| Job No. Drawing No. 2012_P270 LA_1000                                                                                      | Rev. No.<br><b>2</b>      |  |  |