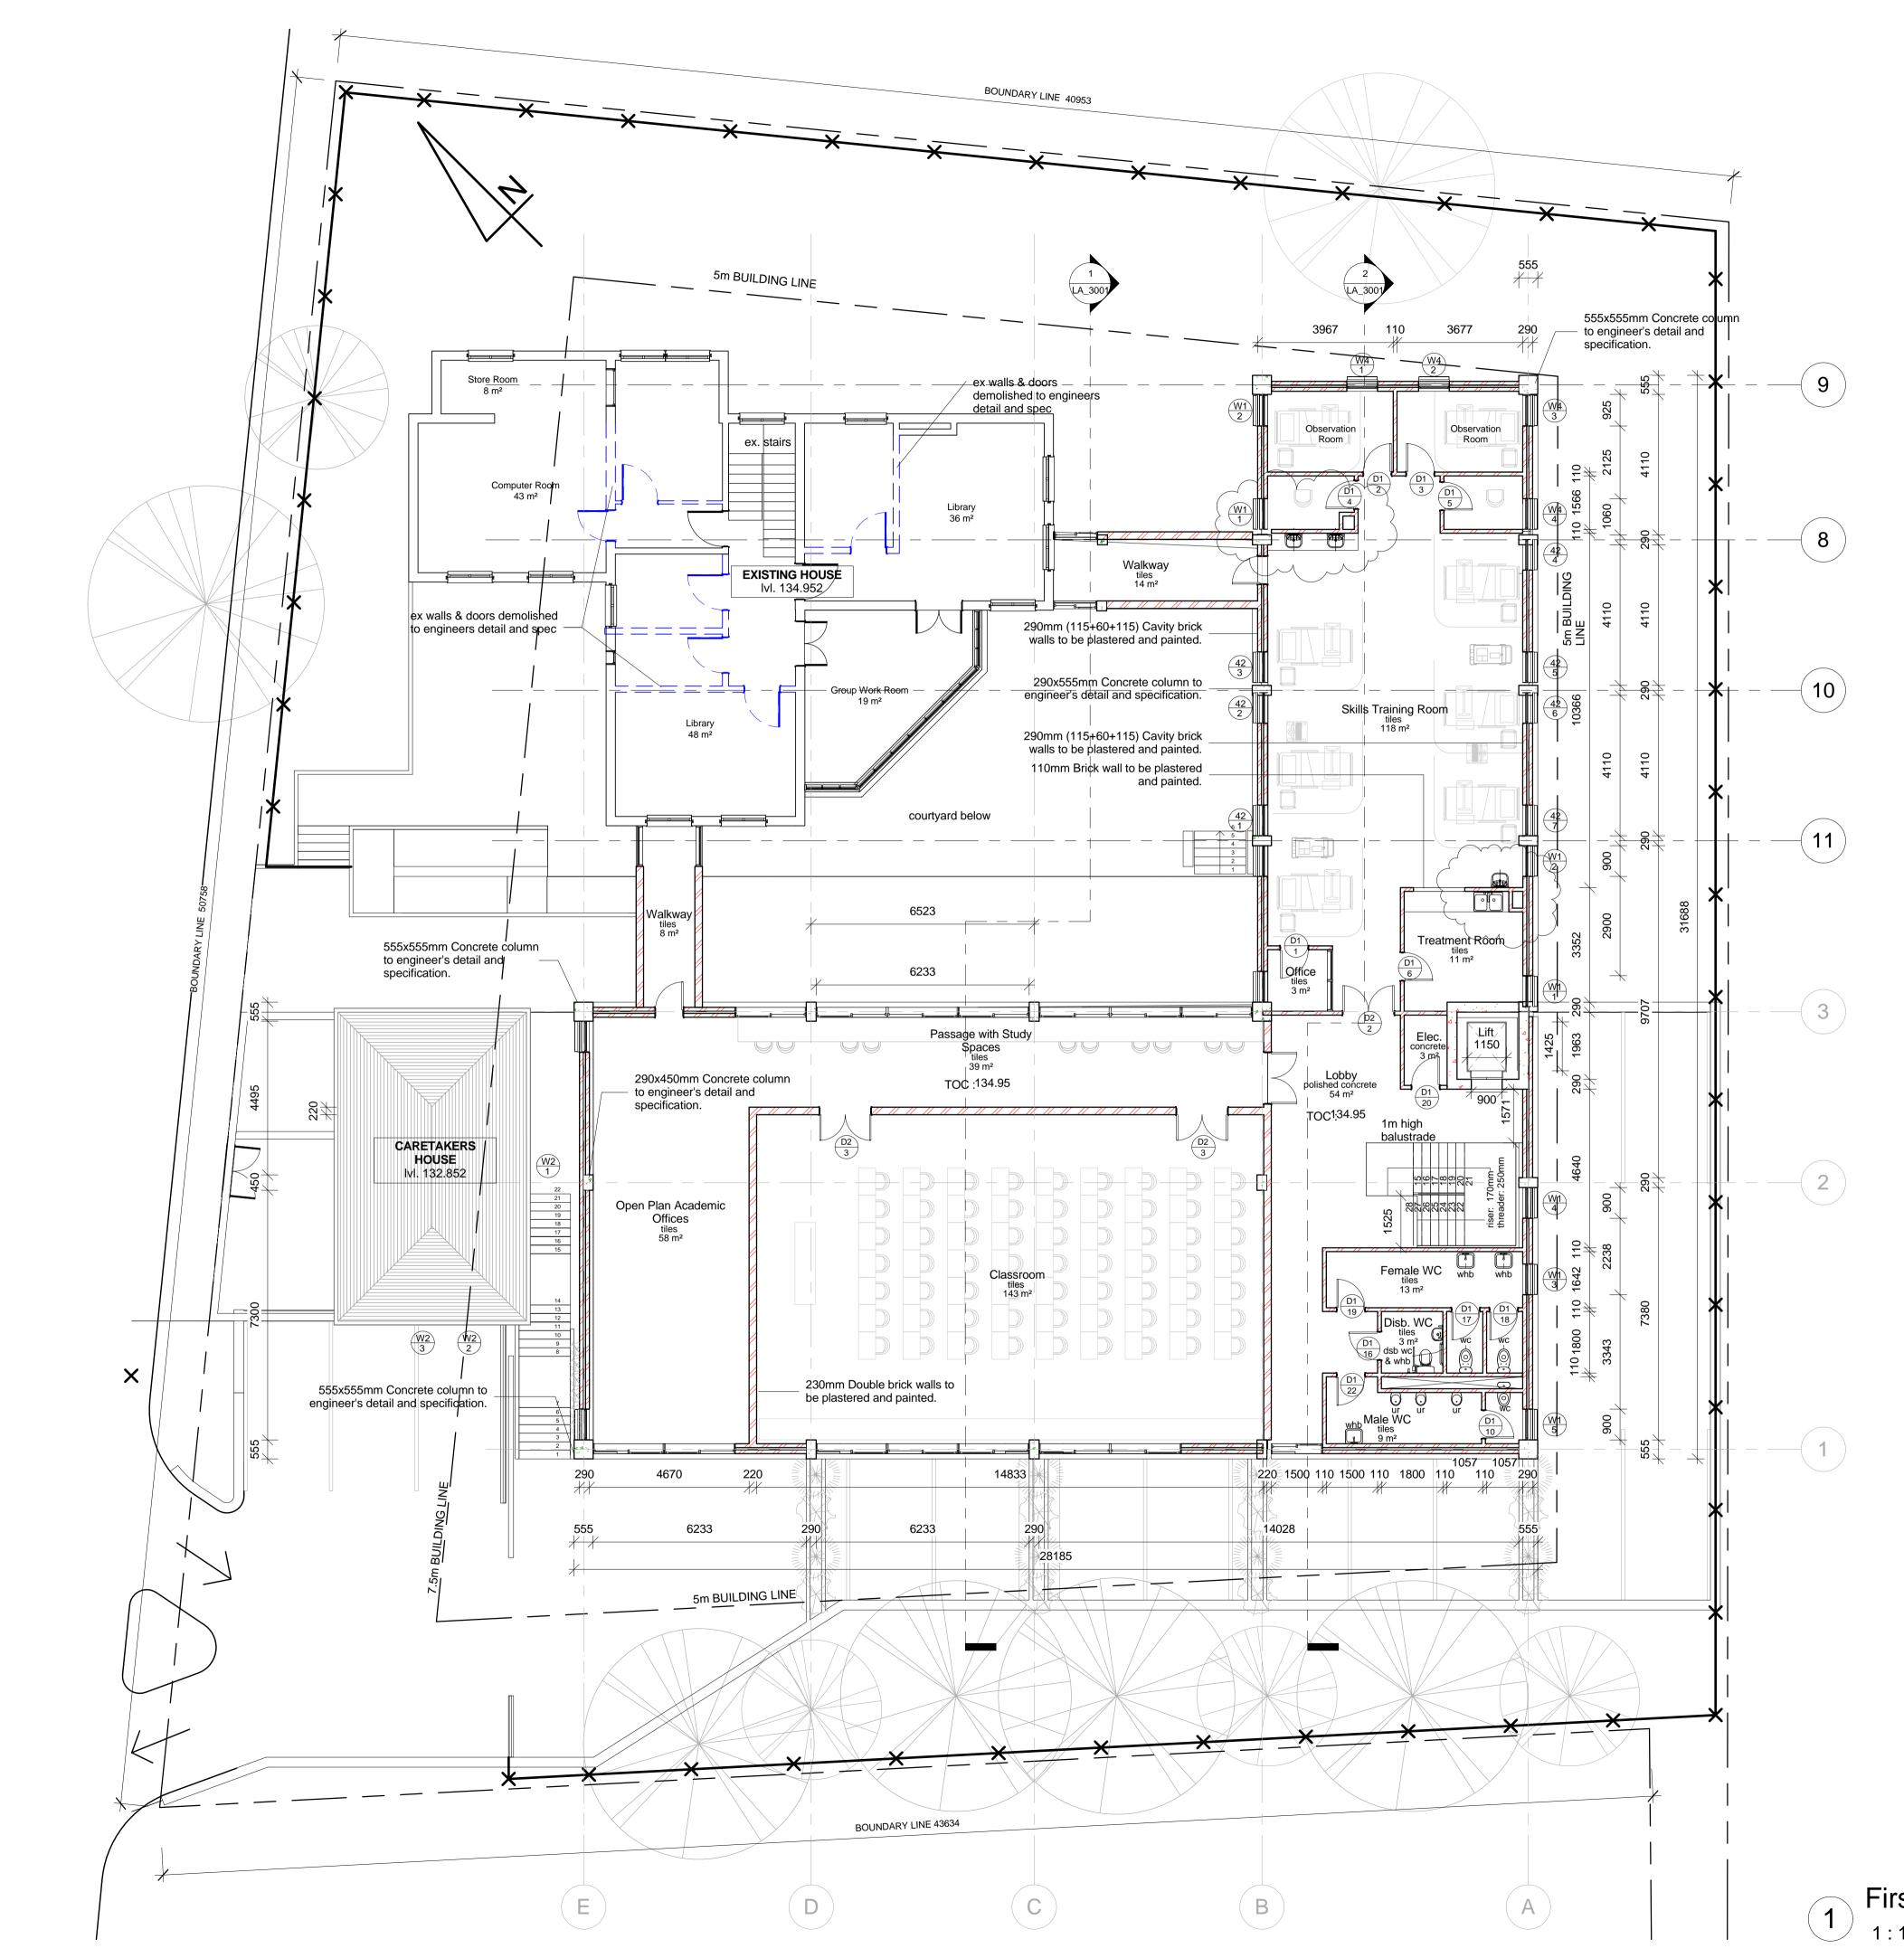

1 Upper Ground Floor Level

1 First Floor Level 1 : 100

| Owner/Client: Golden Sizv<br>Constructio<br>Owner/Client Signature:<br>Eng. Signature:<br>Arch. Signature:<br>Arch. Council no. : |                                             |  |  |
|-----------------------------------------------------------------------------------------------------------------------------------|---------------------------------------------|--|--|
| South Africa<br>(Tel) +27 31 301 6122   (fax) +27 31 3016548/7<br>info@rubenreddyarch.co.za   www.rubenreddyarch.co.za            |                                             |  |  |
| Project Title:<br>Elnathan School of Nursing<br>Portion 12 of Erf 2514 of the farm Durban<br>260 Peter Mokaba (Ridge) Road        |                                             |  |  |
| date : 27/02/2014 12:06:15<br>drawn : Author                                                                                      | scale :<br>1 : 100                          |  |  |
| Drawing Description:<br>First Floor Plan                                                                                          | Shoot Sizo: A1                              |  |  |
| ISSUED FOR ISSUED FOR<br>TENDER: CONSTRUCTION:                                                                                    | Sheet Size: A1<br>DATE 12.02.2014<br>ISSUE: |  |  |
| Job No. Drawing No. 2012_P270 LA_1003                                                                                             | Rev. No.<br><b>2</b>                        |  |  |