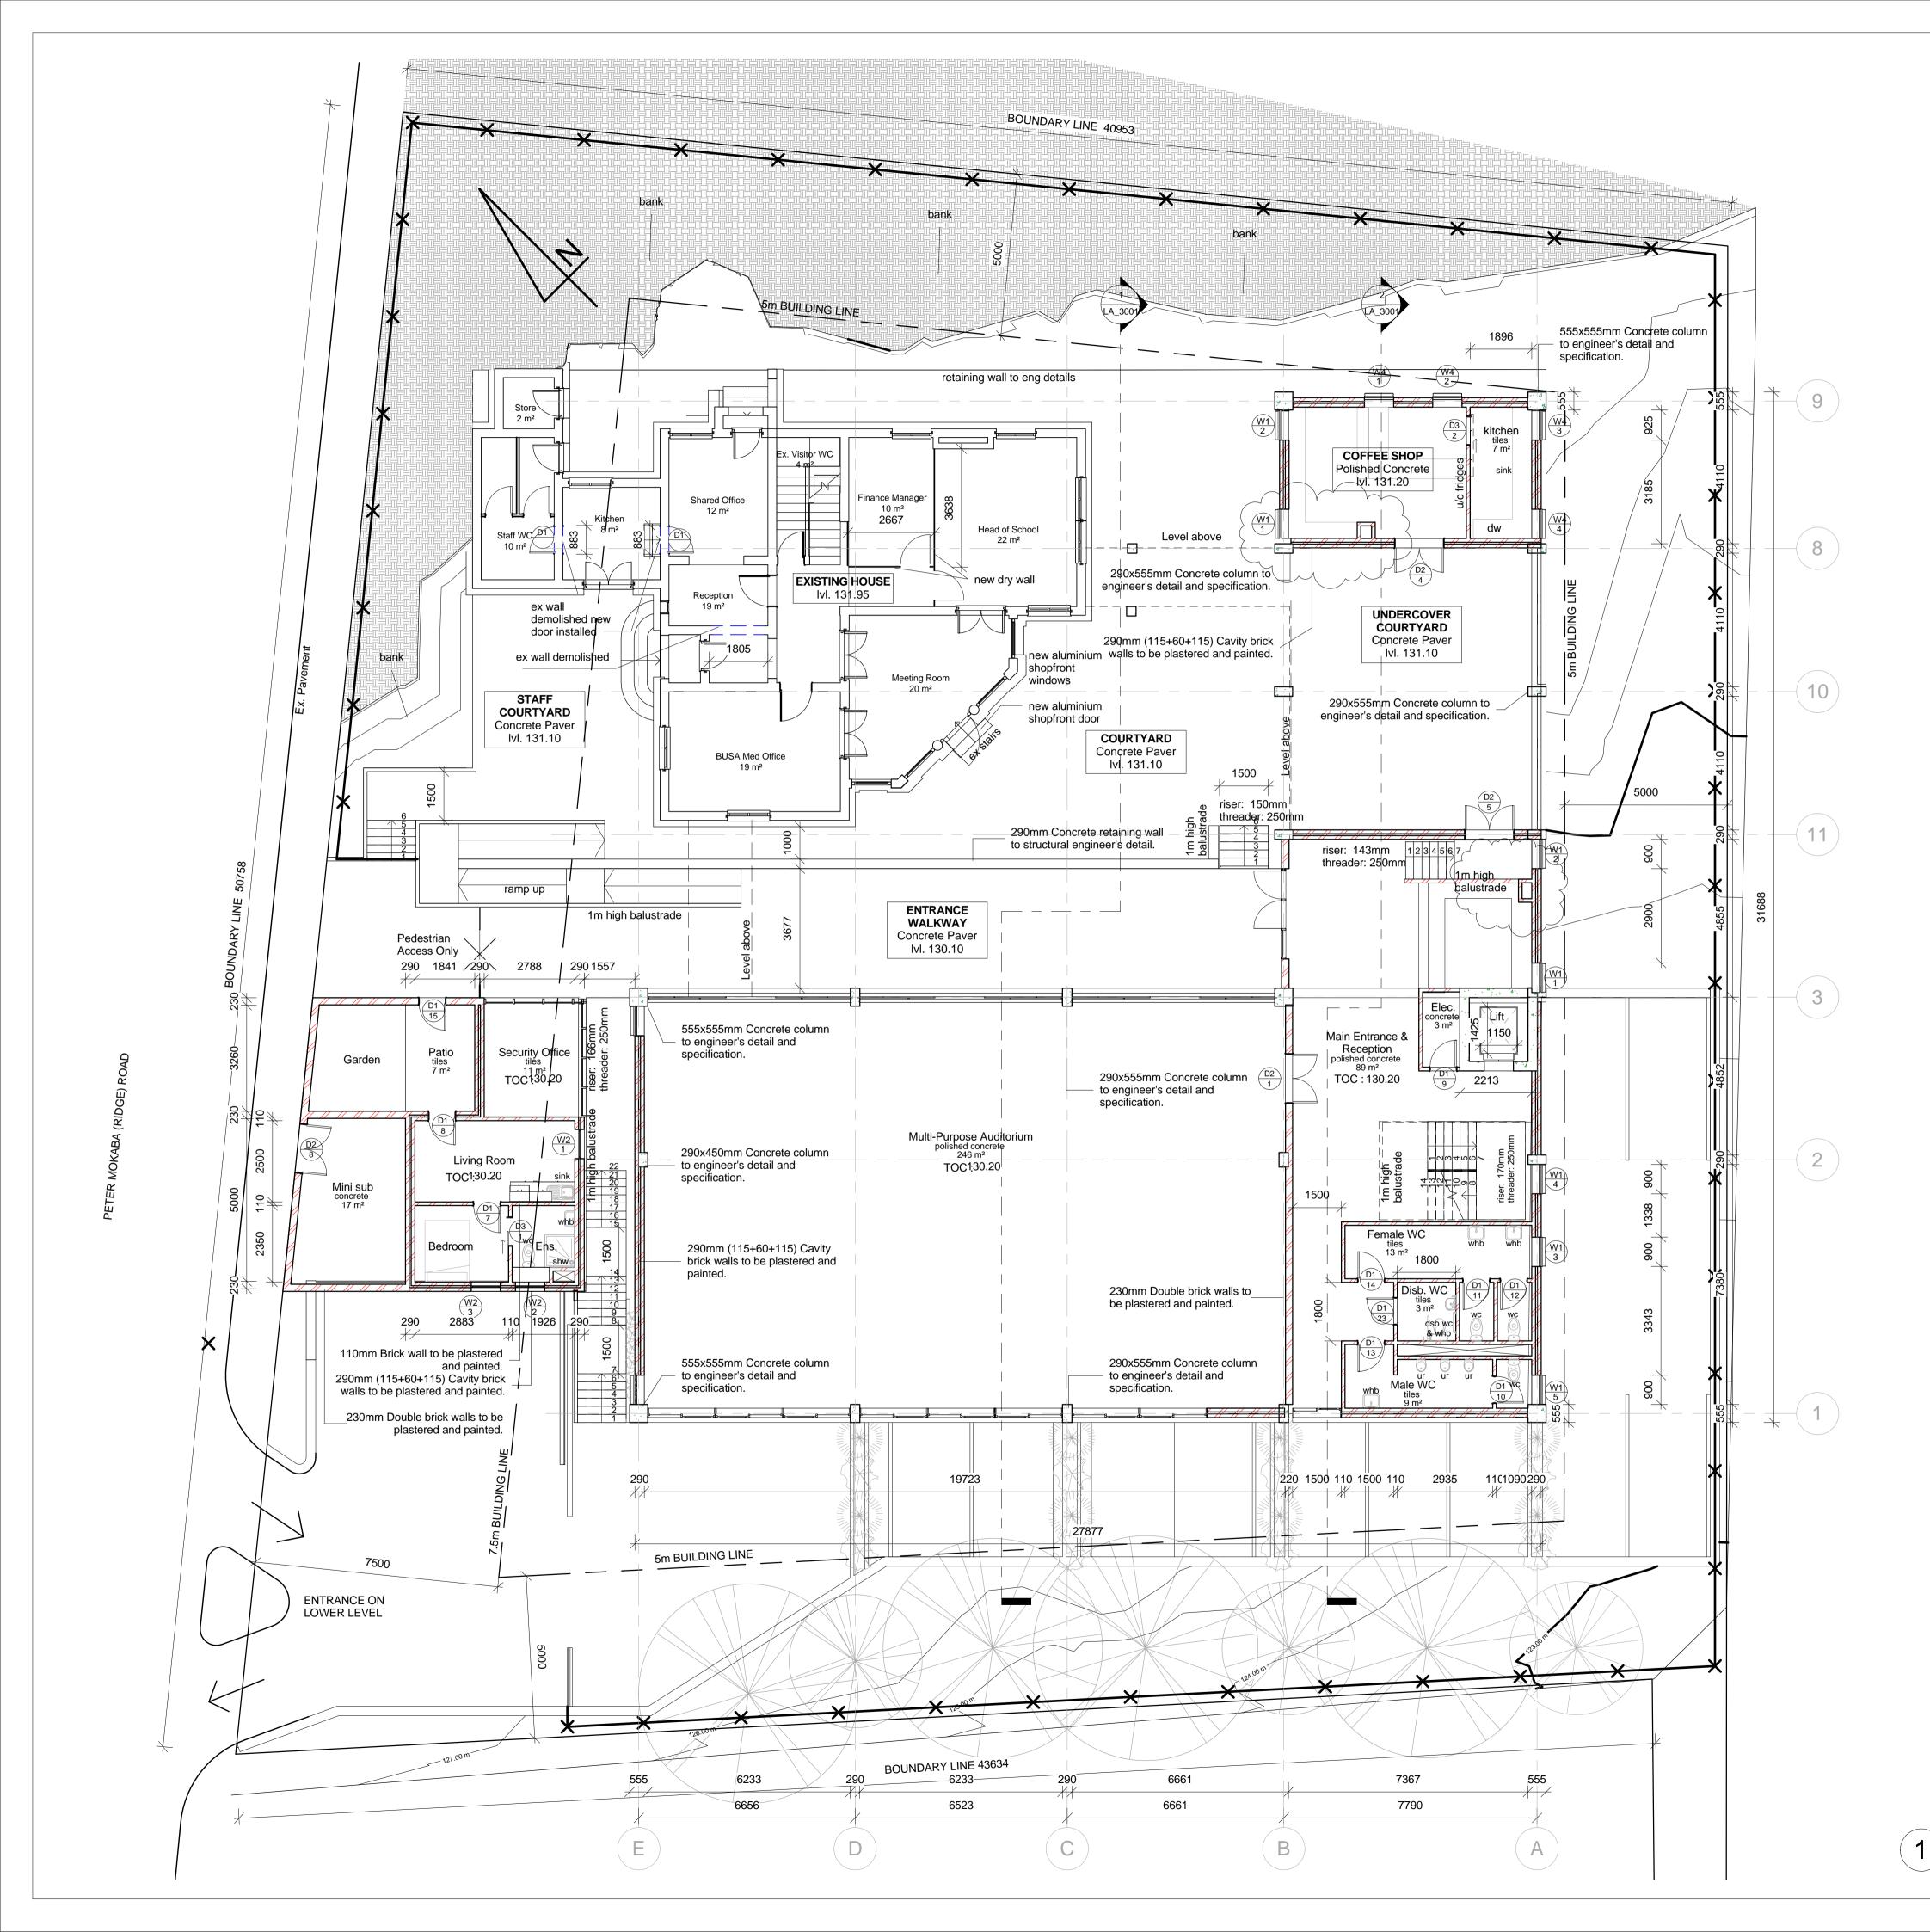

| Owner/Client: Golden<br>Constru<br>Owner/Client Signature:                                                     | Sizwe<br>Iction (Pty) Ltd |
|----------------------------------------------------------------------------------------------------------------|---------------------------|
| Eng. Signature:                                                                                                |                           |
| Arch. Signature:                                                                                               |                           |
| Arch. Council no. :<br>Oruben reddy                                                                            |                           |
| 59 Musgrave Road, Durban,<br>(Tel) +27 31 301 6122   (fax)<br>info@rubenreddyarch.co.za   www                  | +27 31 3016548/7          |
| Project Title:<br>Elnathan School of Nu<br>Portion 12 of Erf 2514 of the farm<br>260 Peter Mokaba (Ridge) Road | -                         |
| date: 27/02/2014 12:05:23                                                                                      | scale :<br>1 : 100        |
| drawn : ss                                                                                                     |                           |
|                                                                                                                | lan                       |