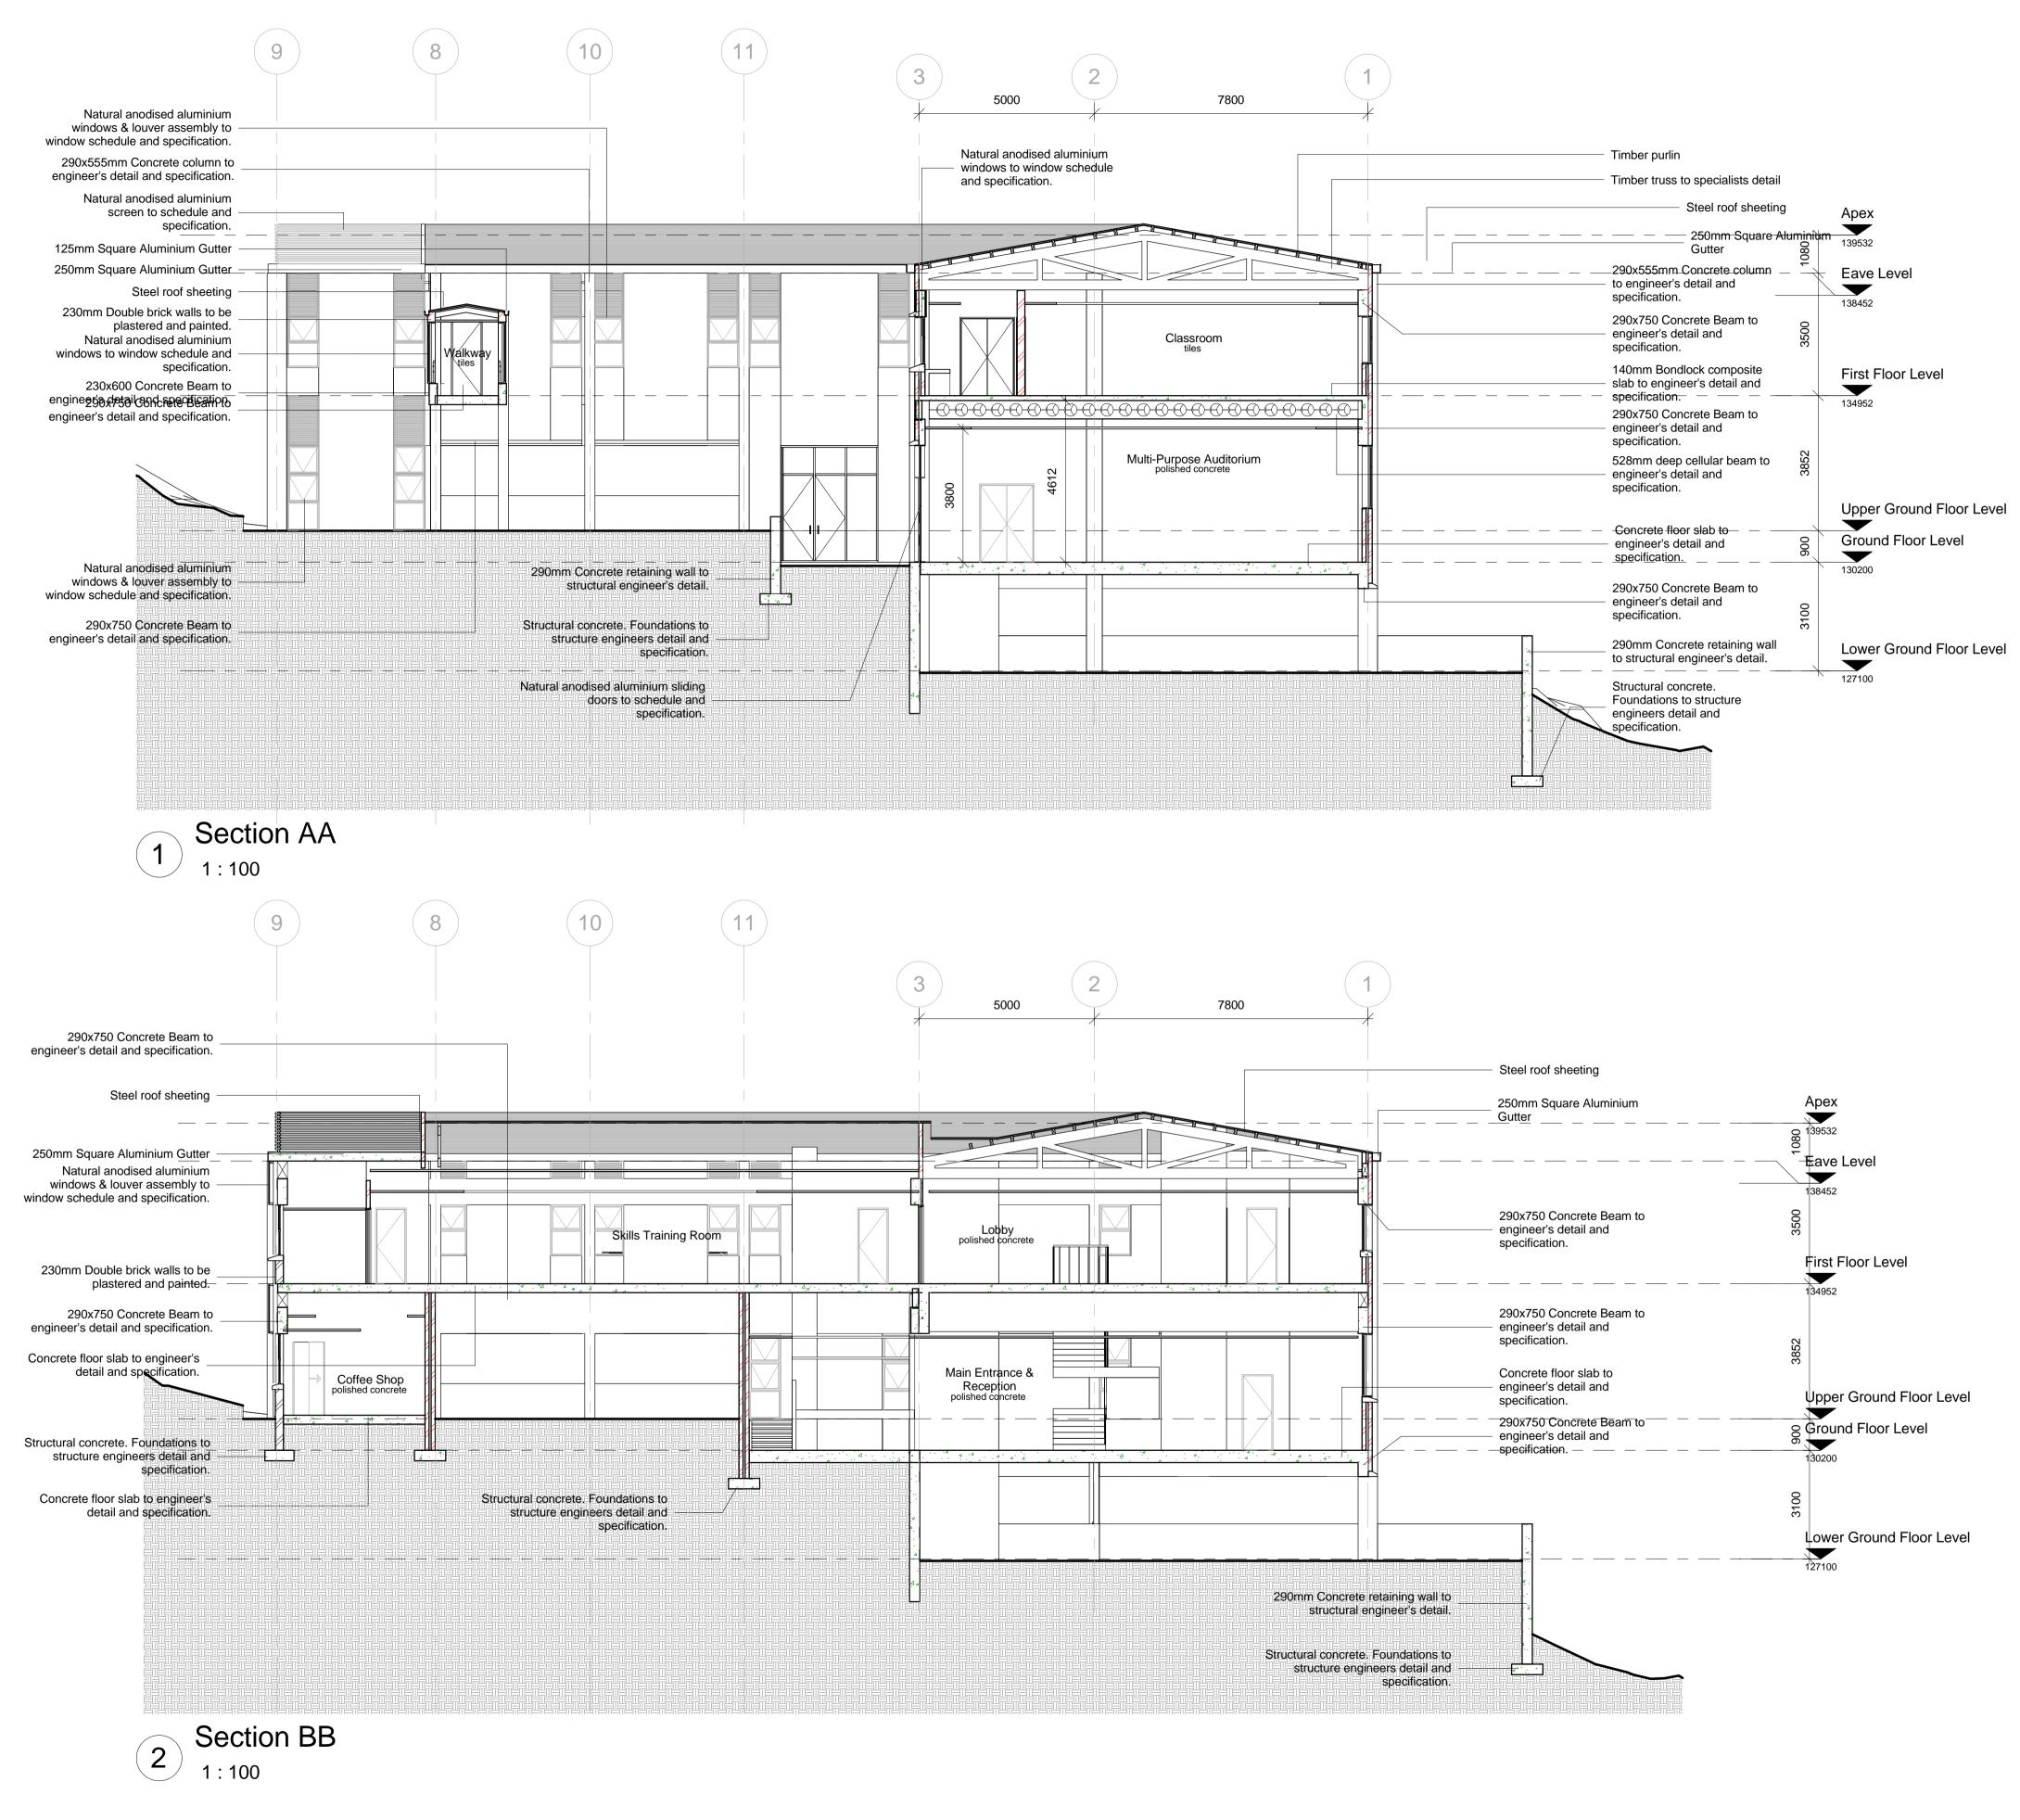

| Owner/Client: Golden Sizv                                                                                                                                                                                                                       |                                                               |  |  |
|-------------------------------------------------------------------------------------------------------------------------------------------------------------------------------------------------------------------------------------------------|---------------------------------------------------------------|--|--|
| Owner/Client Signature:                                                                                                                                                                                                                         |                                                               |  |  |
| Eng. Signature:                                                                                                                                                                                                                                 |                                                               |  |  |
| Arch. Signature:                                                                                                                                                                                                                                |                                                               |  |  |
| Arch. Council no. :                                                                                                                                                                                                                             |                                                               |  |  |
| 59 Musgrave Road, Durban, 4062, South Africa<br>(Tel) +27 31 301 6122   (fax) +27 31 3016548/7<br>info@rubenreddyarch.co.za   www.rubenreddyarch.co.za                                                                                          |                                                               |  |  |
|                                                                                                                                                                                                                                                 |                                                               |  |  |
| Project Title:                                                                                                                                                                                                                                  |                                                               |  |  |
| Elnathan School of Nursing                                                                                                                                                                                                                      | -                                                             |  |  |
|                                                                                                                                                                                                                                                 | -                                                             |  |  |
| Elnathan School of Nursing<br>Portion 12 of Erf 2514 of the farm Durb                                                                                                                                                                           | -                                                             |  |  |
| Elnathan School of Nursing<br>Portion 12 of Erf 2514 of the farm Durb<br>260 Peter Mokaba (Ridge) Road                                                                                                                                          | an                                                            |  |  |
| Elnathan School of Nursing<br>Portion 12 of Erf 2514 of the farm Durb                                                                                                                                                                           | -                                                             |  |  |
| Elnathan School of Nursing<br>Portion 12 of Erf 2514 of the farm Durb<br>260 Peter Mokaba (Ridge) Road                                                                                                                                          | an<br>scale :                                                 |  |  |
| Elnathan School of Nursing         Portion 12 of Erf 2514 of the farm Durbe         260 Peter Mokaba (Ridge) Road         date : 27/02/2014 12:06:57         drawn : ss                                                                         | an<br>scale :                                                 |  |  |
| Elnathan School of Nursing         Portion 12 of Erf 2514 of the farm Durbe         260 Peter Mokaba (Ridge) Road         date : 27/02/2014 12:06:57         drawn : ss                                                                         | an<br>scale :                                                 |  |  |
| Elnathan School of Nursing         Portion 12 of Erf 2514 of the farm Durber         260 Peter Mokaba (Ridge) Road         date : 27/02/2014 12:06:57         drawn : ss         Drawing Description:                                           | an<br>scale :                                                 |  |  |
| Elnathan School of Nursing         Portion 12 of Erf 2514 of the farm Durber         260 Peter Mokaba (Ridge) Road         date : 27/02/2014 12:06:57         drawn : ss         Drawing Description:                                           | an<br>scale :<br>1 : 100                                      |  |  |
| EInathan School of Nursing         Portion 12 of Erf 2514 of the farm Durbe         260 Peter Mokaba (Ridge) Road         date : 27/02/2014 12:06:57         drawn : ss         Drawing Description:         Section AA & BB         ISSUED FOR | an<br>Scale :<br>1 : 100<br>Sheet Size: A1<br>DATE 12 02 2014 |  |  |