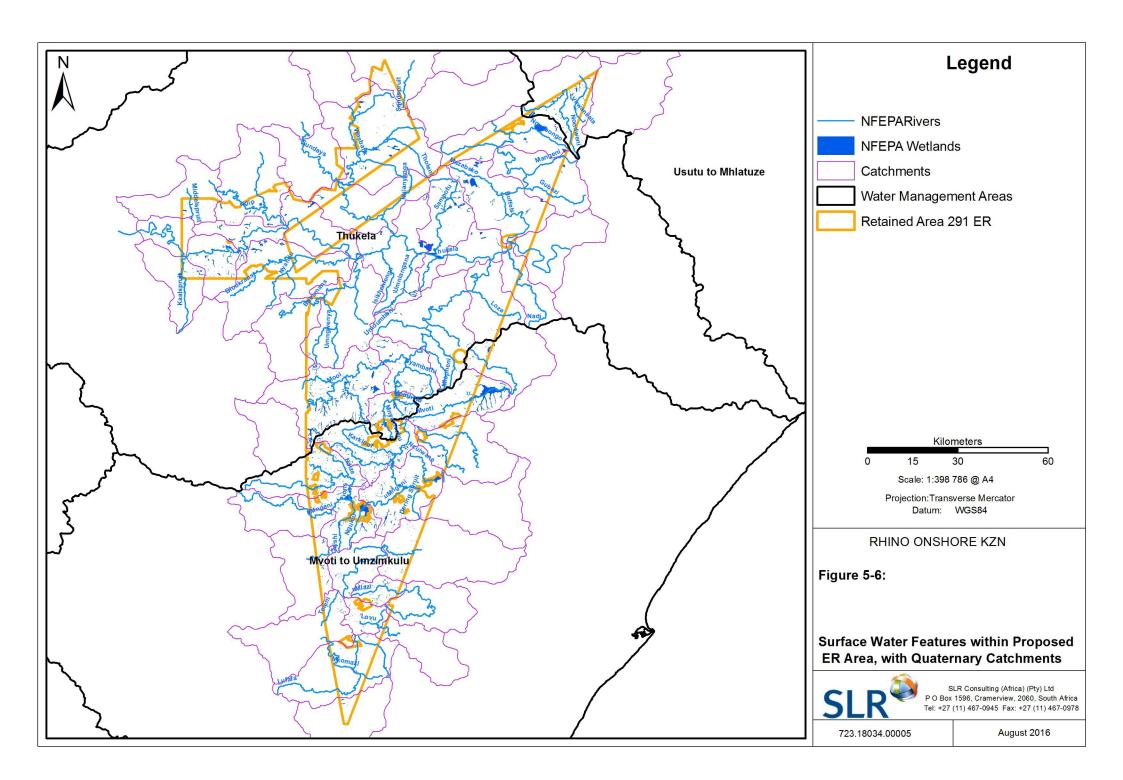

### Hydrology

The proposed exploration area is located within the Mvoti to Umzimkulu, Thukela and Usutu to Mhlatuze water management areas.

The Thukela water management area corresponds fully to the catchment area of the Thukela River and lies predominantly in the KwaZulu-Natal province. This water management area comprises several tributaries which originate in the Drakensberg Mountains and flow together with the Thukela River, the primary river in the catchment, to discharge into the Indian Ocean on the eastern side of the water management area. Main tributaries to the Thukela River include the Buffalo and Sundays Rivers which drain the northern part of the catchment, and the Bushman's and Mooi Rivers flowing from a southerly direction. The mean annual runoff for the Thukela catchment is approximately 3 799 million m³/annum. The total water requirements for the Thukela water management area is 840 million m³/annum of which

SLR Consulting (South Africa) (Pty) Ltd

Page xvii

60% is for irrigation, 17% is for urban purposes, 14% for mining and industry and 9% for rural domestic use for livestock watering (NWRS, September 2003).

The Usutu to Mhlatuze water management areas consist of two major rivers, namely the Usutu and the Pongola River. The tributaries within this catchment flow eastwards, crossing the Zululand coastal plain and discharging into the Indian Ocean. The Usutu to Mhlatuze water management area has a mean annual runoff of 4 780 million m³/annum. The total water requirements for the Usutu to Mhlatuze water management area is 954 million m³/annum of which 54% is used for irrigation, 7% for urban purposes, 4% for rural purposes, 10% for mining and industry, 11% for afforestation and 14% is transferred out (NWRS, September 2003).

The Mvoti to Umzimkulu water management area is drained by several parallel rivers which all flow in a south-easterly direction to discharge into the Indian Ocean. The main rivers in this water management area include the Mvoti, Mgeni, Mkomazi, Umzimkulu and Mtamvuna Rivers, with several smaller coastal rivers in between. The border with Lesotho is demarcated by the divide between the Orange River basin and the catchments of the Mkomazi and Umzimkulu Rivers, which also corresponds with the rim of the Drakensberg escarpment. The Mvoti to Umzimkulu has a total mean annual runoff of 4 798 million m³/annum. The total water requirement for this water management area is 797 million m³/annum of which 60% is used for urban and industrial use, 25% for irrigation, 5% for rural water supply and 10% for afforestation (NWRS, September 2003).