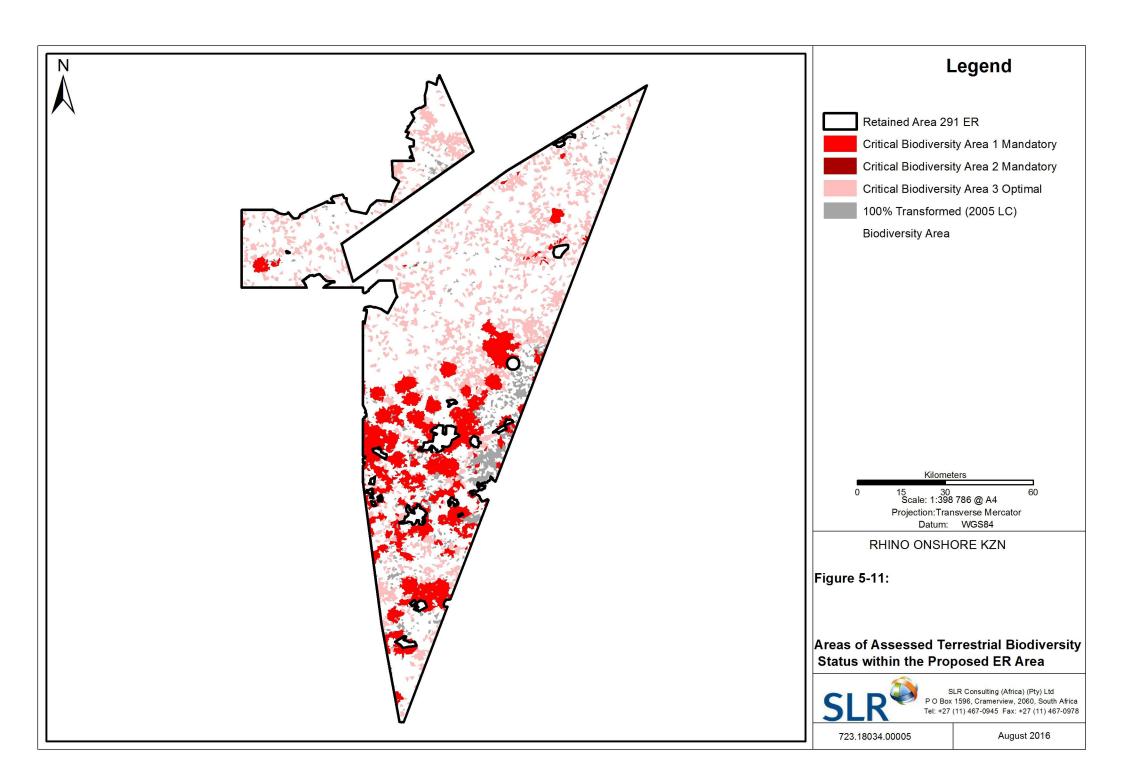

### **Biodiversity**

The proposed project area is located within the Grassland and Savannah Biomes. The Grassland Biome comprises the Sub-Escarpment Grassland, the Inland Azonal Vegetation area and the Afro-temperate subtropical and Azonal forest area bioregions. The Savannah Biome comprises the Sub-escarpment Savanna and Lowveld bioregions. These bioregions are comprised of various vegetation types.

Numerous faunal species such as birds, amphibians, reptiles, mammals, fish and insects are associated with the various vegetation units located in the proposed ER area. A number of these are identified as species of conservation with red data species status in terms of the International Union Conservation of Nature (IUCN) categories. The most notable examples include the Oribi, various vulture species, the three crane species, Blue Swallow, Cape Parrot and various dwarf chameleon species. Reptiles, amphibians, butterflies and dragonflies are also represented.