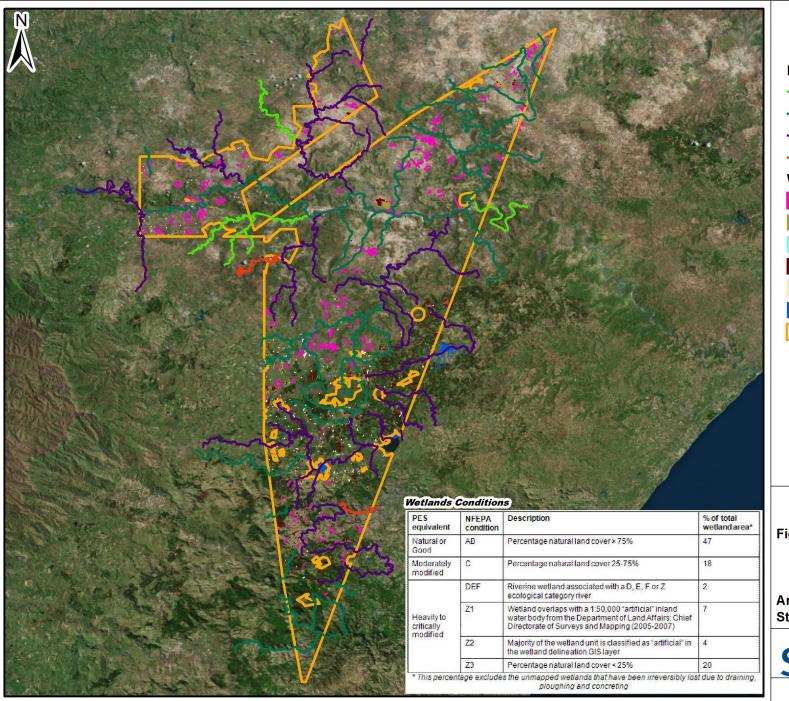

### Hydrology

The proposed exploration area is located within the Mvoti to Umzimkulu, Thukela and Usutu to Mhlatuze water management areas.

The Thukela water management area corresponds fully to the catchment area of the Thukela River and lies predominantly in the KwaZulu-Natal province. This water management area comprises several tributaries which originate in the Drakensberg Mountains and flow together with the Thukela River, the primary river in the catchment, to discharge into the Indian Ocean on the eastern side of the water management area. Main tributaries to the Thukela River include the Buffalo and Sundays Rivers which drain the northern part of the catchment, and the Bushman's and Mooi Rivers flowing from a southerly direction. The mean annual runoff for the Thukela catchment is approximately 3 799 million m³/annum. The total water requirements for the Thukela water management area is 840 million m³/annum of which

SLR Consulting (South Africa) (Pty) Ltd

Page xvii

60% is for irrigation, 17% is for urban purposes, 14% for mining and industry and 9% for rural domestic use for livestock watering (NWRS, September 2003).

The Usutu to Mhlatuze water management areas consist of two major rivers, namely the Usutu and the Pongola River. The tributaries within this catchment flow eastwards, crossing the Zululand coastal plain and discharging into the Indian Ocean. The Usutu to Mhlatuze water management area has a mean annual runoff of 4 780 million m³/annum. The total water requirements for the Usutu to Mhlatuze water management area is 954 million m³/annum of which 54% is used for irrigation, 7% for urban purposes, 4% for rural purposes, 10% for mining and industry, 11% for afforestation and 14% is transferred out (NWRS, September 2003).

The Mvoti to Umzimkulu water management area is drained by several parallel rivers which all flow in a south-easterly direction to discharge into the Indian Ocean. The main rivers in this water management area include the Mvoti, Mgeni, Mkomazi, Umzimkulu and Mtamvuna Rivers, with several smaller coastal rivers in between. The border with Lesotho is demarcated by the divide between the Orange River basin and the catchments of the Mkomazi and Umzimkulu Rivers, which also corresponds with the rim of the Drakensberg escarpment. The Mvoti to Umzimkulu has a total mean annual runoff of 4 798 million m³/annum. The total water requirement for this water management area is 797 million m³/annum of which 60% is used for urban and industrial use, 25% for irrigation, 5% for rural water supply and 10% for afforestation (NWRS, September 2003).