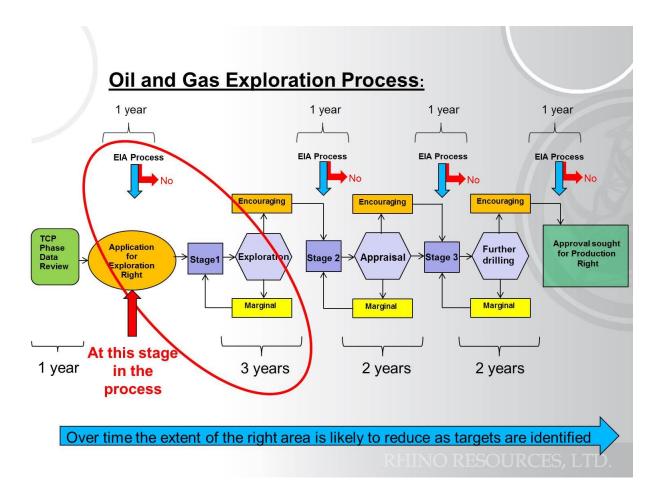

The purpose of exploration is to identify the existence of any commercially viable reserves of oil and / or gas. Exploration is a technically complex and iterative process consisting of a number of stages typically termed i) early-phase exploration, ii) appraisal and iii) well drilling. Data from each stage improves the knowledge and understanding of the resource, and informs the following stage, which is only undertaken if results are positive. Exploration can require a period of up to 10 years to inform a decision on a production right application. Rhino Oil and Gas is proposing to undertake 'early-phase exploration' activities.

### 4.2 Overview of exploration

The conditions necessary for petroleum reserves to have accumulated are complex and largely dependent on past geological history and present geological formations and structures. Discovering petroleum/gas reservoirs and estimating the likelihood of them containing oil and / or gas is a technically complex process consisting of a number of different stages, requiring a range of techniques. Exploration begins with the identification of target regions based on a general geological understanding. These areas are subjected to **early-phase exploration** that is focused on large-scale regional analysis. Exploration in areas identified as prospective would progress to the **appraisal stage**. This work is aimed at identifying and defining the extent of target areas with high potential for reserves of oil and / or gas. In order to fully

define the commercial viability of an oil and / or gas resource a **well drilling stage** is generally undertaken. The type of wells and tests would depend entirely on the nature of the resource that has been identified. Exploration typically requires **early-phase exploration**, **appraisal** and **well drilling** stages, undertaken over a period of up to 10 years, to inform a decision on a production right application.

Rhino Oil and Gas is at the beginning of an oil and gas exploration process and at this stage is only seeking authorisation to undertake a portion of activities necessary to inform an early-phase exploration stage.