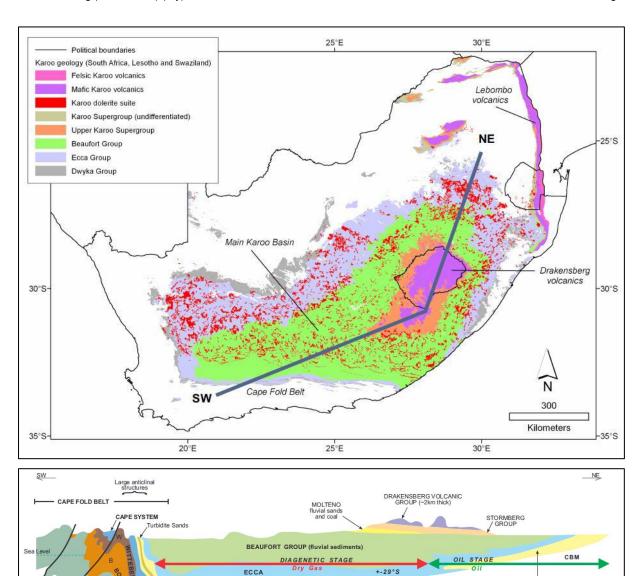

### Geology

Archaean outcrops of metamorphosed basement greenstones, granitoids and gneiss Kaapvaal Craton can be found outcropping in the north-western sector of the ER area. Minor distribution of the Mesoarchaean volcanic-volcanoclastic and sedimentary rocks of the Pongola Supergroup overlay the basement and have been subsequently intruded by the Pongola Granites.

To the east of the application area (minor surface distribution within the ER area), granites and gneisses of the Natal Metamorphic Province juxtapose Archaean rocks of the Kaapvaal Craton and Pongola Supergroup and subsequently overlain by sandstones of the Natal Group. These geological formations are overlain by sedimentary successions of Sedimentary successions of tillite, mudstone, siltstone, shales, sandstones, intrusive dolerites and flood basalts of the Karoo Supergroup.

Paleontological surveys of the area are also limited. The higher elevation sections toward the west of the proposed ER area are underlain by formations of high (Clarens Formation, Stormberg Subgroup, Karoo Supergroup) and very high sensitivity (Molteno and Elliot Formations). Moderate to insignificant sensitivity areas are found to the east and north-east of the proposed ER area. Taking the above into consideration there is a high likelihood of fossil occurrence within the proposed ER area.