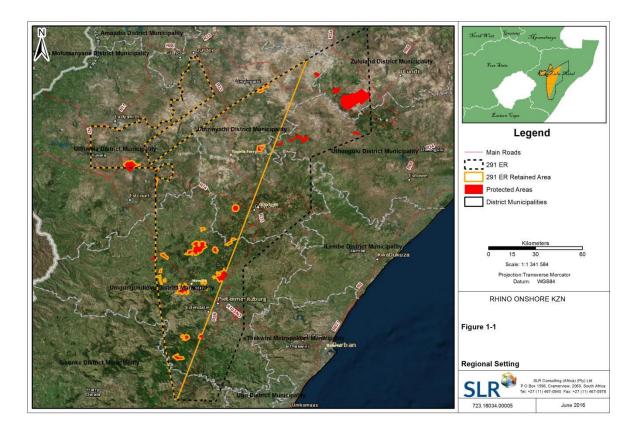

The initial ER application area was approximately 1 500 000 ha in extent and covered approximately 10 000 properties (farms and portions) (see Figure below for the regional setting of the project). The scope of the application proposed 'early-phase exploration' activities namely:

Subsequent to the acceptance of the Scoping Report, Rhino Oil and Gas reduced the extent of the ER application area through the exclusion of all known protected areas with status defined under Section 48 of the National Environmental Management: Protected Areas Act (57 of 2003). Rhino Oil and Gas also acquired and reviewed further geological data and determined from this that certain areas along the eastern extent of the application area are unlikely to be prospective for oil or gas. The extent of the ER application area was reduced to an area of 850 000 ha covering approximately 6700 properties. (dotted black line shows initial ER, orange line shows revised ER).