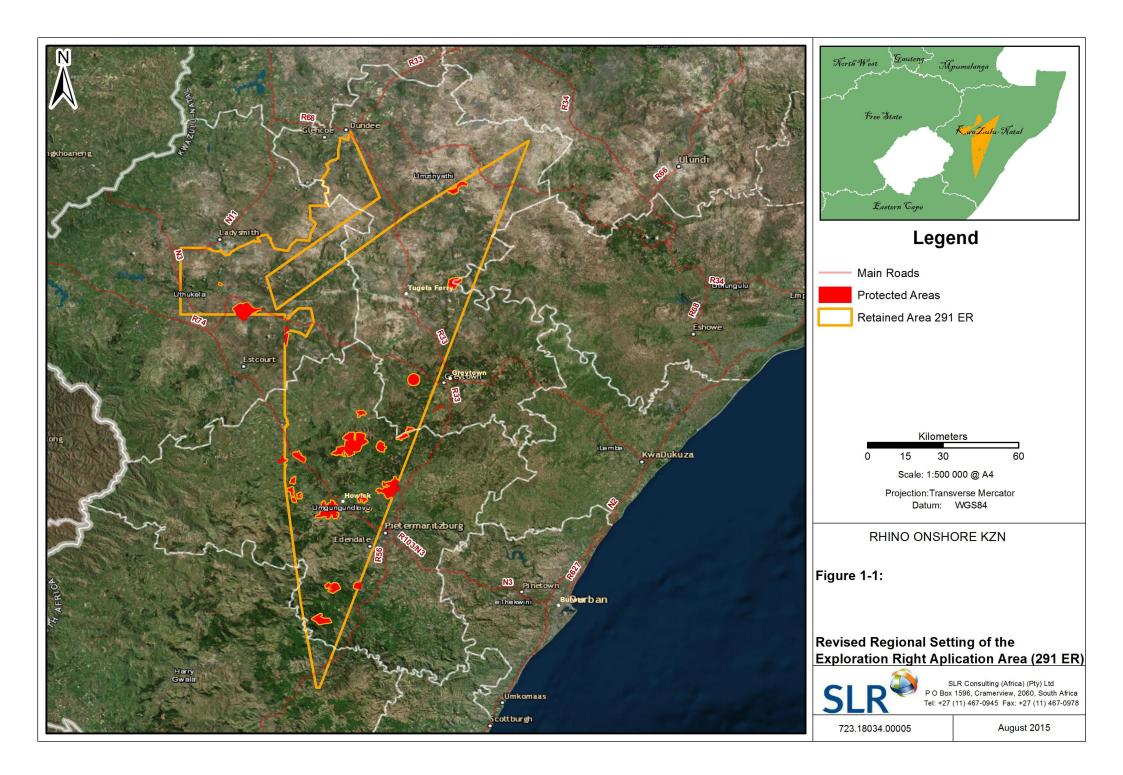

Subsequent to the acceptance of the Scoping Report, Rhino Oil and Gas reduced the extent of the ER application area through the exclusion of all known protected areas with status defined under Section 48 of the National Environmental Management: Protected Areas Act (57 of 2003). Rhino Oil and Gas also acquired and reviewed further geological data and determined from this that certain areas along the eastern extent of the application area are unlikely to be prospective for oil or gas. The extent of the ER application area was reduced to an area of 850 000 ha covering approximately 6700 properties. (dotted black line shows initial ER, orange line shows revised ER).

The initial ER application area included approximately 10 000 properties over an area of approximately 1 500 000 ha. The applicant has reduced the extent of the ER application area through the exclusion of

known protected areas and areas not considered prospective to an area of approximately 850 000 ha. The ER application area excludes all land as identified in Section 48 (1) of the MPRDA.

As indicated previously, Rhino Oil and Gas has now excluded the core hole drilling and seismic surveying from the proposed 'early-phase exploration' work for which they are seeking environmental authorisation. The current focus of the application for environmental authorisation and this EIA is now only on remote exploration techniques (including analysis of existing data and an aerial full tensor gradiometry gravity survey). If the revised application is approved, Rhino Oil and Gas would only be in a position to conduct remote exploration techniques and to develop a more detailed understanding of the potential oil and gas resources in the application area. Thereafter, should Rhino Oil and Gas propose to conduct ground based exploration activities this would need to be informed by a further application to PASA and a separate environmental assessment and authorisation process.