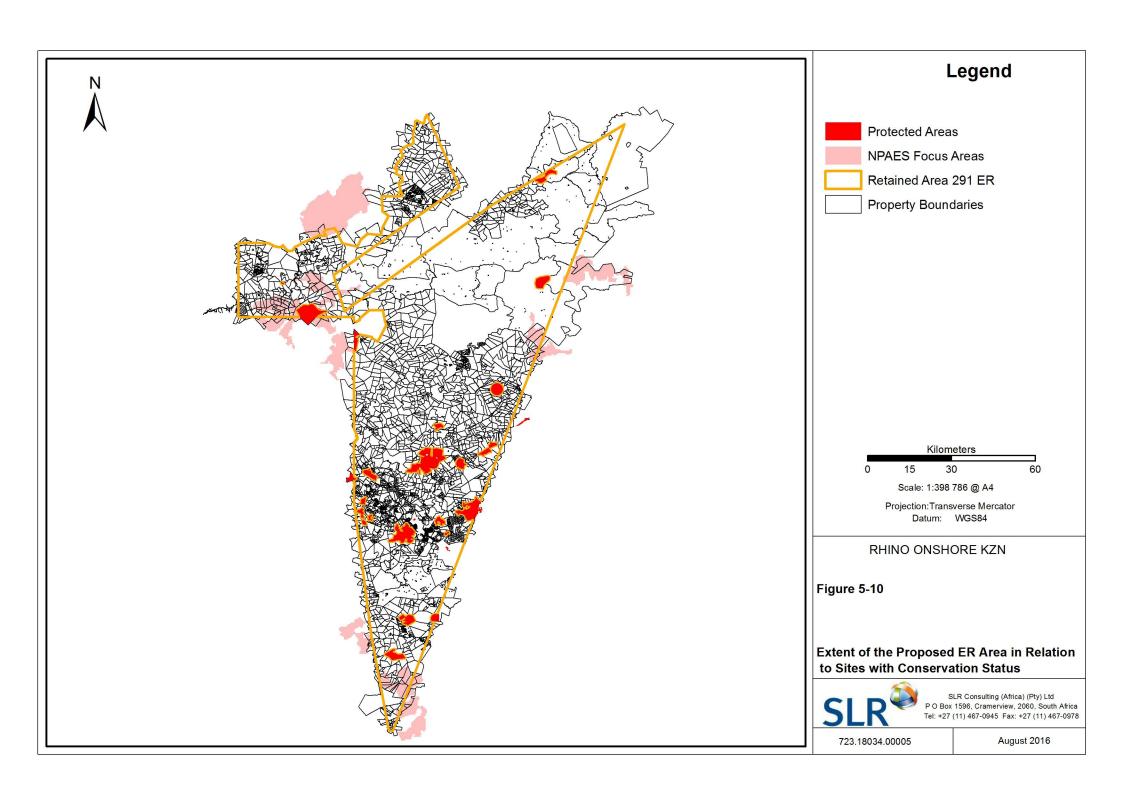

Numerous protected areas of various forms are located within the boundary of the proposed exploration area but the properties are excluded from the application area along with any other areas declared in terms of the Biodiversity Act, 2004 (Act 10 of 2004); National Forests Act, 1998 (No. 84 of 1998) and Mountain Catchment Areas Act 1970 (No. 63 of 1970).