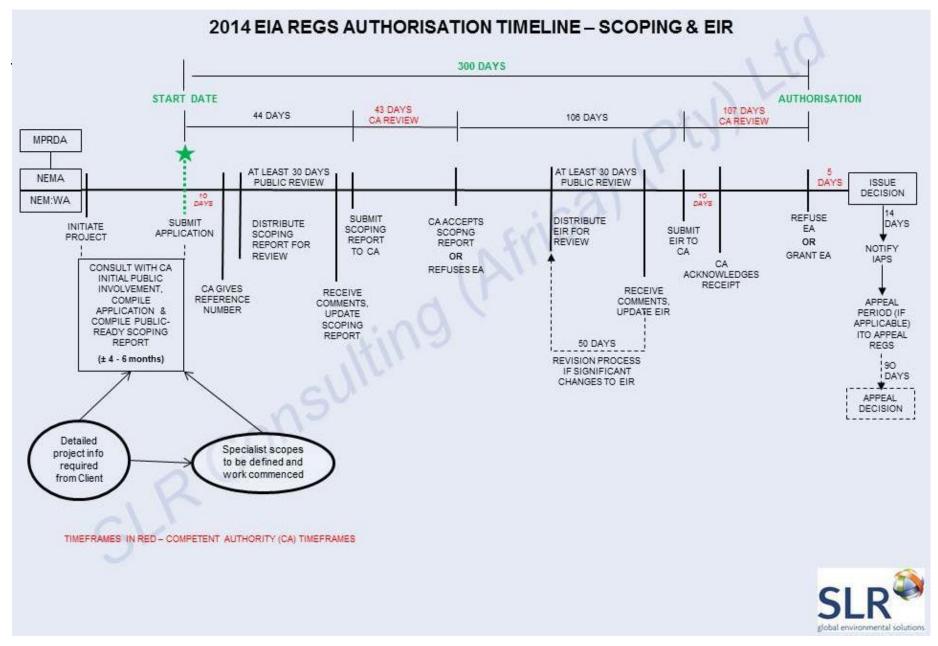

Chapter 5 of NEMA outlines the general objectives and implementation of Integrated Environmental Management (IEM), which provides a framework for the integration of environmental issues into the planning, design, decision-making and implementation of plans and developments. Section 24 provides a framework for granting of Environmental Authorisations. In order to give effect to the general objectives of IEM, the potential impacts of listed activities must be considered, investigated, assessed and reported on to the competent authority. The proposed exploration right application triggers Activity 18 of Listing Notice 2 (GN R984) and a Scoping and EIA process must be undertaken to inform a decision from PASA on an environmental authorisation. Rhino Oil and Gas appointed SLR Consulting (South Africa) (Pty) Ltd (hereafter referred to as "SLR") as the independent environmental assessment practitioner ("EAP") responsible for undertaking the EIA process.

### 3.1 Scoping

A Scoping process was undertaken between October 2015 and April 2016 and concluded with a Scoping Report being submitted to PASA. The Scoping Report included copies of all supporting documents and inputs received during the public participation conducted during the Scoping phase. The Scoping Report was accepted by PASA on 10 June 2016, granting permission for the EIA to continue in terms of the Plan of Study described in the Scoping Report and the conditions included in the acceptance.