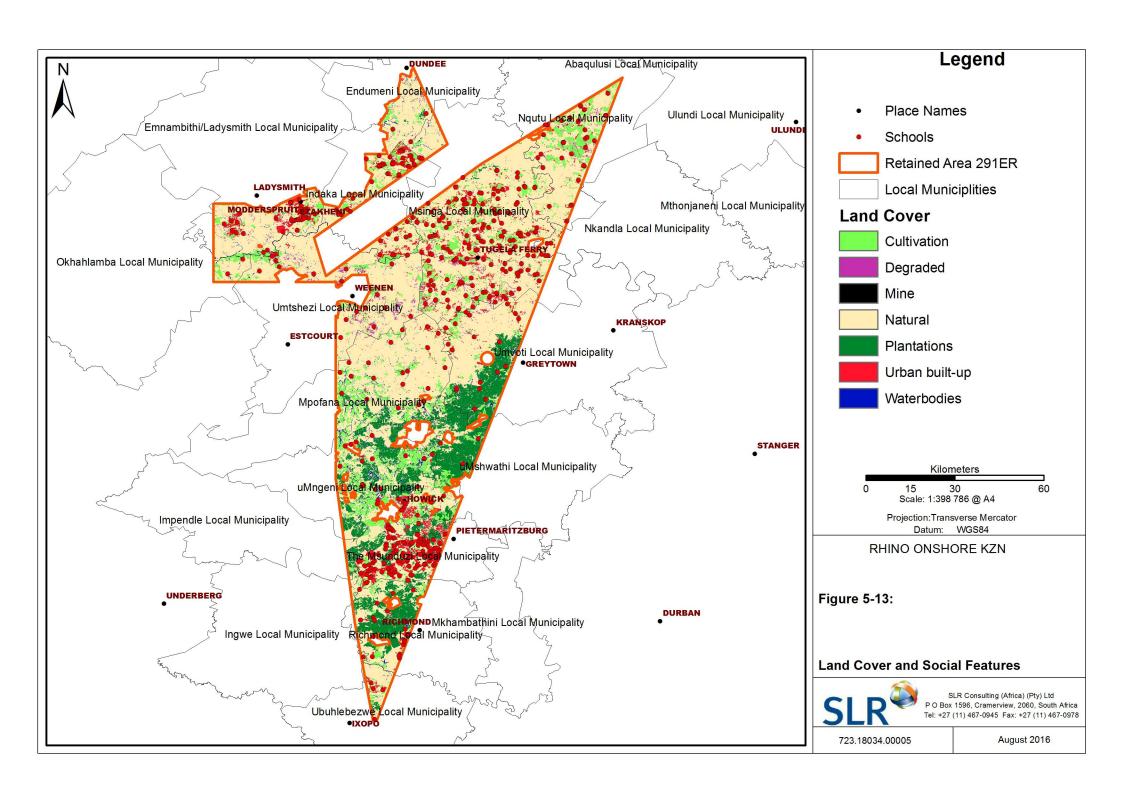

### **Land Cover**

According the National Land Cover Data Set (2013/2014), the great majority (66%) of the ER area comprises natural vegetation made up primarily of grasslands in the central and woody bushveld type vegetation in the northern portions of the ER. Indigenous forests are located in the central and south portions of the ER with the most extensive area being located in the Karkloof

Cultivation and afforestation contribute a combined 24% (12% each) of the ER. The majority the forestry occurs within the central areas around Greytown and in the south near to Richmond. Cultivation occurs throughout the ER but most intensely in central and southern portions of the ER.

The remaining 9% of the land cover is comprised of built-up areas (6%), waterbodies (1%) and degraded and mining areas making up the remaining 2%.