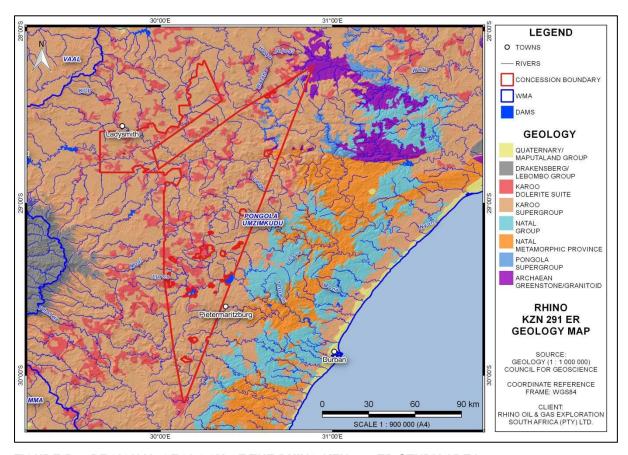

### Geology

Archaean outcrops of metamorphosed basement greenstones, granitoids and gneiss Kaapvaal Craton can be found outcropping in the north-western sector of the ER area. Minor distribution of the Mesoarchaean volcanic-volcanoclastic and sedimentary rocks of the Pongola Supergroup overlay the basement and have been subsequently intruded by the Pongola Granites.

To the east of the application area (minor surface distribution within the ER area), granites and gneisses of the Natal Metamorphic Province juxtapose Archaean rocks of the Kaapvaal Craton and Pongola Supergroup and subsequently overlain by sandstones of the Natal Group. These geological formations are overlain by sedimentary successions of Sedimentary successions of tillite, mudstone, siltstone, shales, sandstones, intrusive dolerites and flood basalts of the Karoo Supergroup.