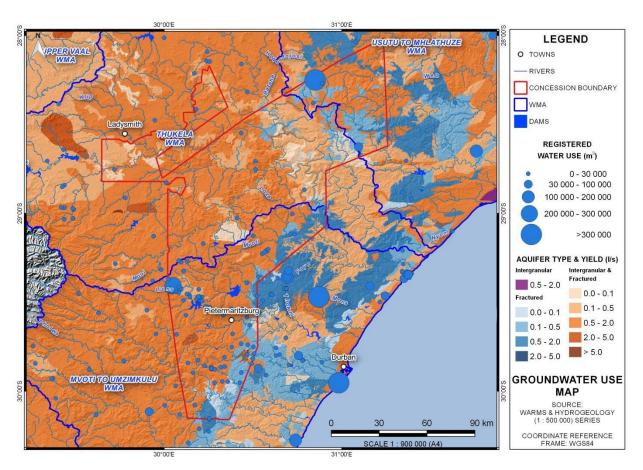

### Groundwater

The exploration area is classified as a minor aquifer region. On a regional level, the hydrogeology of the proposed ER area comprises fractured and intergranular aquifers with yields in the range of 0.2 to 15 L/s. Aquifer types are related to the lithology but are typically fractured and intergranular. These aquifers are generally of 'least' or 'moderate' vulnerability, with a 'low' to 'medium' susceptibility.

On a regional level, the hydrogeology of the proposed ER area comprises fractured and intergranular aquifers with yields in the range of 0.2 to 15 L/s. The aquifer types within the proposed ER area can be further refined according to lithology:

- Metamorphic and igneous rock comprising fractured and intergranular aquifer of the metamorphic and igneous rock units.
- Natal Group sandstones.
- Sedimentary units of the Karoo Supergroup.
- Basalts and rhyolites of the Lebombo and Drakensberg Groups.
- Karoo dolerites