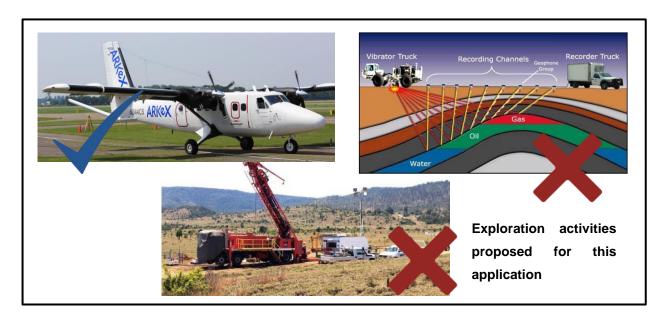

In addition, Rhino Oil and Gas has **excluded the ground-based core hole drilling and seismic surveys** from proposed 'early-phase exploration' work for which they are seeking environmental authorisation. Thus the current focus of the application and the related environmental assessment work is now only related to the proposed remote exploration techniques (including analysis of existing data and an aerial full tensor gradiometry gravity survey).

The initial exploration work would be desktop based and include the evaluation of geological data and the assessment of source-rock geochemistry. Full tensor gravity gradiometry ("FTG") surveys may be undertaken to provide information that would lead to the identification of target sites for core hole drilling and alignment of seismic survey routes. FTG is used by oil and gas companies to measure the density of the subsurface in order to assist in the building of geological models to aid exploration. FTG uses multiple pairs of accelerometers to measure the rate of change of the gravity field in three directions and render a detailed interpretation of subsurface geology. FTG surveys involve grid-based flights using a light fixed wing aircraft (fitted with the FTG equipment) at slow speeds (~ 130 knots) and at an altitude of between 80 and 300 m above ground. It is envisaged that up to a maximum of 4 000 km² could be surveyed with a spacing of between 2 and 6 km between lines. In good weather the survey would take less than 7 days to complete.

No further ground-based exploration, appraisal or well drilling and future production forms part of the current ER application. Thus no extraction of hydrocarbons or water, no stimulation of wells or hydraulic fracturing (fracking) is proposed in the initial three-year exploration work programme for which approval is sought. If the early-phase exploration were to confirm the presence of a potential resource, then Rhino Oil and Gas would need to seek further authorisation / approval from PASA for any additional exploration work required to appraise the resource. Any further approval would be subject to an additional environmental assessment (or environmental authorisation amendment) process with further public consultation and specialist input. Approvals are also likely to be required in terms of other legislation.