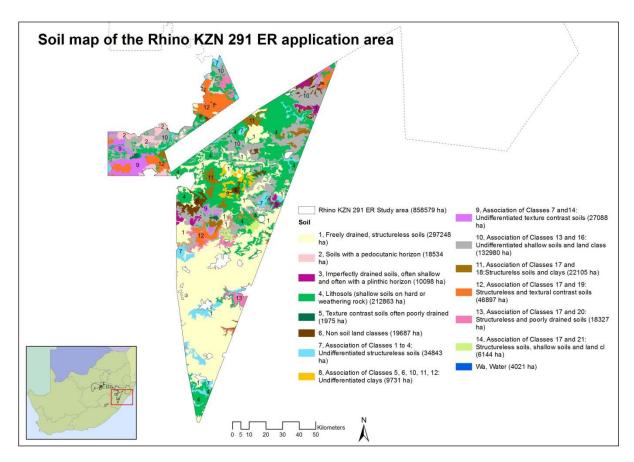

### Soils

The ER area consists of seven main landforms. Level land which includes depressions (level land at a lower position than the surrounding land) and valley floors at different levels forms 23 % of the application area. Sloping land which includes medium gradient mountain (15 - 30 % slope), medium gradient hill ((8 - 30 % slope)) and dissected plain (10 - 30 % gradient) comprises 73 % of the application area. High gradient hills with slope of more than 30% occur on 3% of the application area.

Fourteen dominant soil classes were identified within the proposed ER area namely:

- Freely drained, structureless soils;
- Soils with pedocutanic horizon;
- Imperfectly drained soils, often shallow and often with a plinthic horizon;
- Lithosols (shallow soils on hard or weathering rock);
- Texture contrast soils often poorly drained;
- Non soil classes;
- Undifferentiated structureless soils which may have humic or, red and yellow topsoil horizons or may be freely drained or imperfectly drained structureless and sandy soils;
- Undifferentiated clays which are an association of swelling clay soils, dark clay soils which are
  not strongly swelling, poorly drained dark clay soils which are not strongly swelling, poorly
  drained swelling clay soils and dark clay soils, often shallow on hard or weathering rock;
- Undifferentiated texture contrast soils, often poorly drained and with a pedocutanic horizon;
- Undifferentiated shallow soils which include Lithosols (shallow soils on hard or weathering rock)
   and non-soil land classes;

SLR Consulting (South Africa) (Pty) Ltd

Page xvi

- Undifferentiated structureless soils and clays;
- Structureless and textural contrast soils;
- Structureless and poorly drained soils;
- Structureless soils, shallow soils and land classes