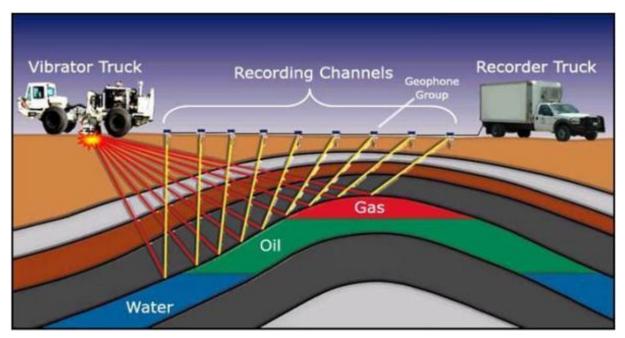

The initial exploration work would be desktop based and include the evaluation of geological data and the assessment of source-rock geochemistry. Full tensor gravity gradiometry ("FTG") surveys may be undertaken to provide information that would lead to the identification of target sites for core hole drilling and alignment of seismic survey routes. FTG is used by oil and gas companies to measure the density of the subsurface in order to assist in the building of geological models to aid exploration. FTG uses multiple pairs of accelerometers to measure the rate of change of the gravity field in three directions and render a detailed interpretation of subsurface geology. FTG surveys involve grid-based flights using a light fixed wing aircraft (fitted with the FTG equipment) at slow speeds (~ 130 knots) and at an altitude of between 80 and 300 m above ground. It is envisaged that up to a maximum of 4 000 km² could be surveyed with a spacing of between 2 and 6 km between lines. In good weather the survey would take less than 7 days to complete.