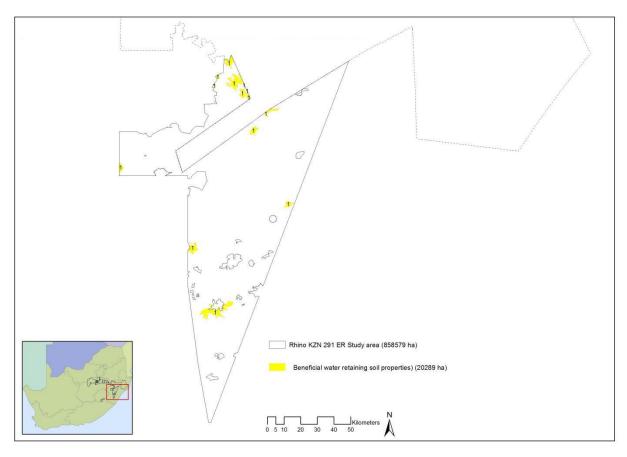

Seven different land capability classes are present within the prospecting area. In total, 375 948 ha of land with potential for arable agriculture is present of which 73 297 ha has high arable potential. These areas are mainly located in valley bottoms where slope is the least and pockets of arable land makes crop farming possible.

The remaining part of the application area (388 016 ha) is considered non-arable for the purposes of crop cultivation and have moderate to low suitability as grazing land. A smaller section on the northern portion (94 556 ha) has wilderness land capability and should only be used for wildlife and habitat conservation.