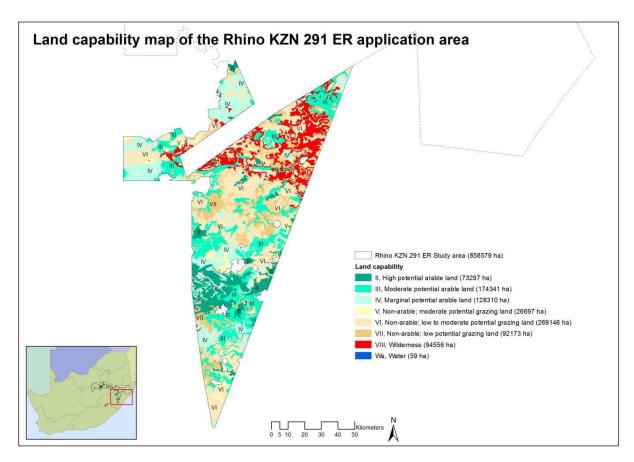

Seven different land capability classes are present within the prospecting area. In total, 375 948 ha of land with potential for arable agriculture is present of which 73 297 ha has high arable potential. These areas are mainly located in valley bottoms where slope is the least and pockets of arable land makes crop farming possible.

The remaining part of the application area (388 016 ha) is considered non-arable for the purposes of crop cultivation and have moderate to low suitability as grazing land. A smaller section on the northern portion (94 556 ha) has wilderness land capability and should only be used for wildlife and habitat conservation.