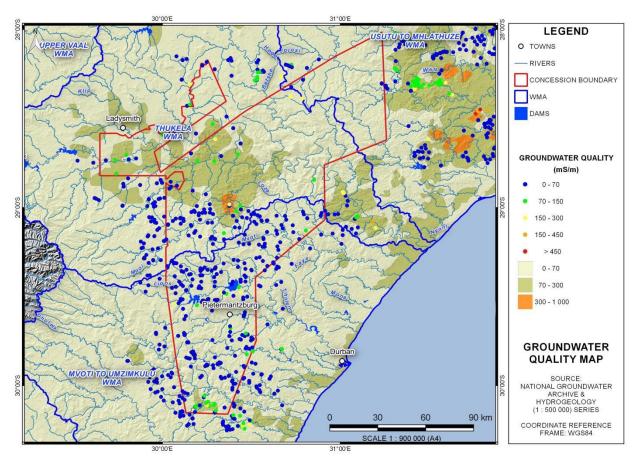

Groundwater quality varies largely based on the aquifer classification.

- Metamorphic and igneous rock aquifers: Water abstracted from metamorphic and igneous rock aquifers generally exhibit a sodium magnesium bicarbonate water types indicative of their host rocks mature crystalline nature and have low fluoride (2 mg/L) (King, 2002).
- The groundwater of Natal Group Sandstones has an electrical conductivity of less than 100 mS/m, unless localised pollution has occurred. Water is generally corrosive and high in iron and manganese while rich in calcium and magnesium bicarbonate type, which generally represents recently recharged water.
- Water quality of the Dwyka Group tillite is considered to usually be of good quality and fit for human consumption.
- Water quality of the Karoo Supergroup is understood to be rich in sodium, chloride and magnesium which are typical of shale rich aquifers and have an average electrical conductivity of 90mS/m. However, EC values have been found to be as high as 1000 mS/m in localised areas.
- Water abstracted from basalt and rhyolite aquifers has a highly variable water quality with some being
  fit for human consumption and other that is totally unpotable. The EC values are on average 150
  mS/m. The water type has a sodium chloride bicarbonate mineral signature while high fluoride
  content makes water unfavourable for long term human consumption.
- Karoo dolerites water quality is variable and often correlated to that of the host rock.