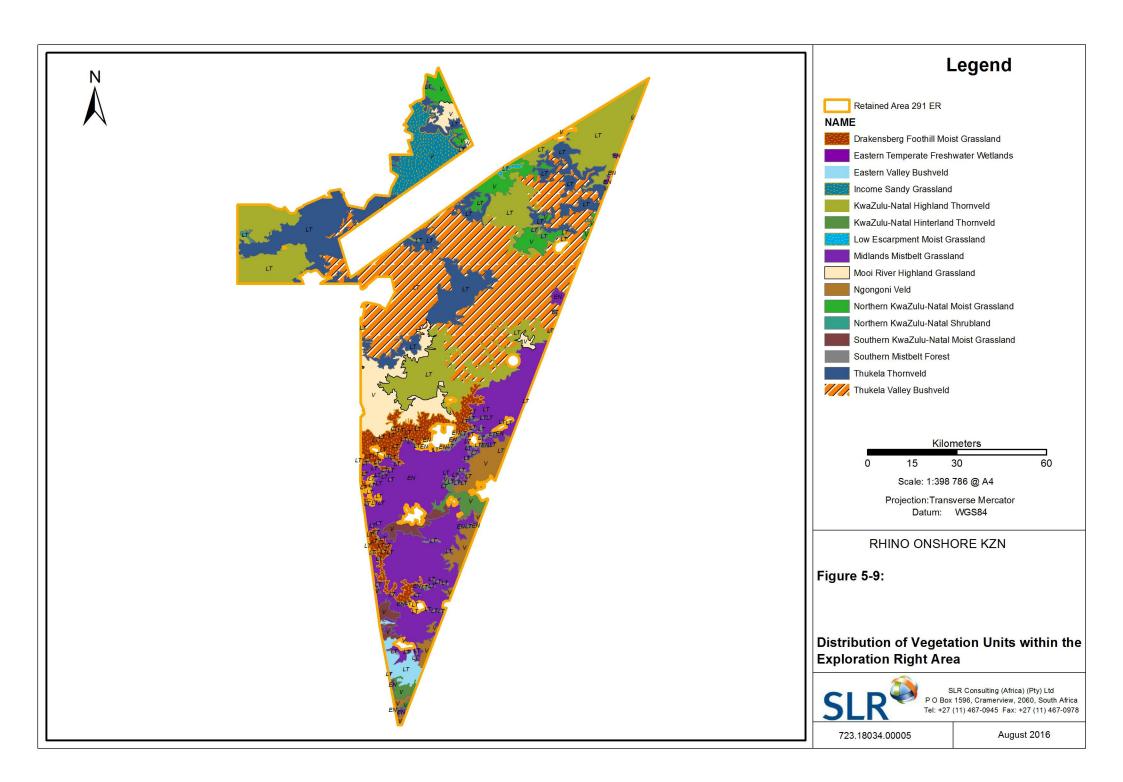

### **Land Cover**

According the National Land Cover Data Set (2013/2014), the great majority (66%) of the ER area comprises natural vegetation made up primarily of grasslands in the central and woody bushveld type vegetation in the northern portions of the ER. Indigenous forests are located in the central and south portions of the ER with the most extensive area being located in the Karkloof

Cultivation and afforestation contribute a combined 24% (12% each) of the ER. The majority the forestry occurs within the central areas around Greytown and in the south near to Richmond. Cultivation occurs throughout the ER but most intensely in central and southern portions of the ER.

The remaining 9% of the land cover is comprised of built-up areas (6%), waterbodies (1%) and degraded and mining areas making up the remaining 2%.

### **Biodiversity**

The proposed project area is located within the Grassland and Savannah Biomes. The Grassland Biome comprises the Sub-Escarpment Grassland, the Inland Azonal Vegetation area and the Afro-temperate subtropical and Azonal forest area bioregions. The Savannah Biome comprises the Sub-escarpment Savanna and Lowveld bioregions. These bioregions are comprised of various vegetation types.