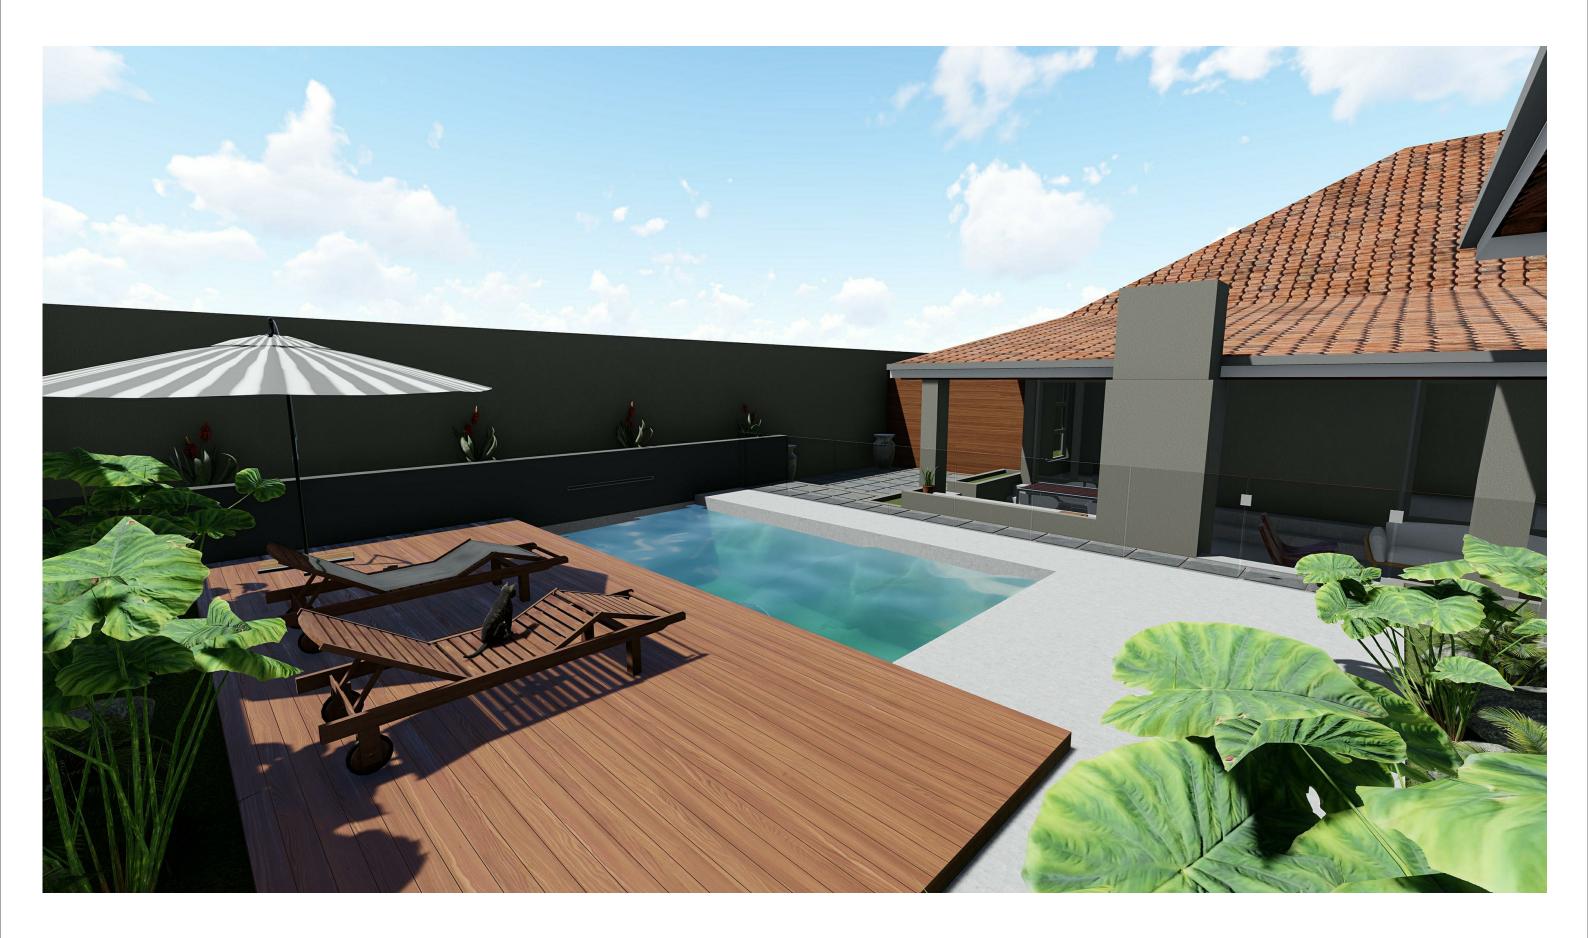

### 154 EVANS ROAD

6M BUILDING LINE

|   | -NEW BOUNDARY WALL                    |
|---|---------------------------------------|
|   | -grass/ low level<br>plants           |
|   | -NEW DECK                             |
|   | -RAISED PLANTER<br>-NEW BOUNDARY WALL |
| B |                                       |

-WATER FEATURE INTO POOL

-NEW BUILT IN BRAAI AND PREP/ SERVING COUNTER

NEW WINDOW

#### OVER HEAD VIEW

VIEW TOWARDS POOL

### ADDITIONS & ALTERATIONS 19001-0 - (0) - SK -006 ML 03/29/19 0.5 | 1 | 1.5 | 2 | 2.5 m 154 EVANS ROAD