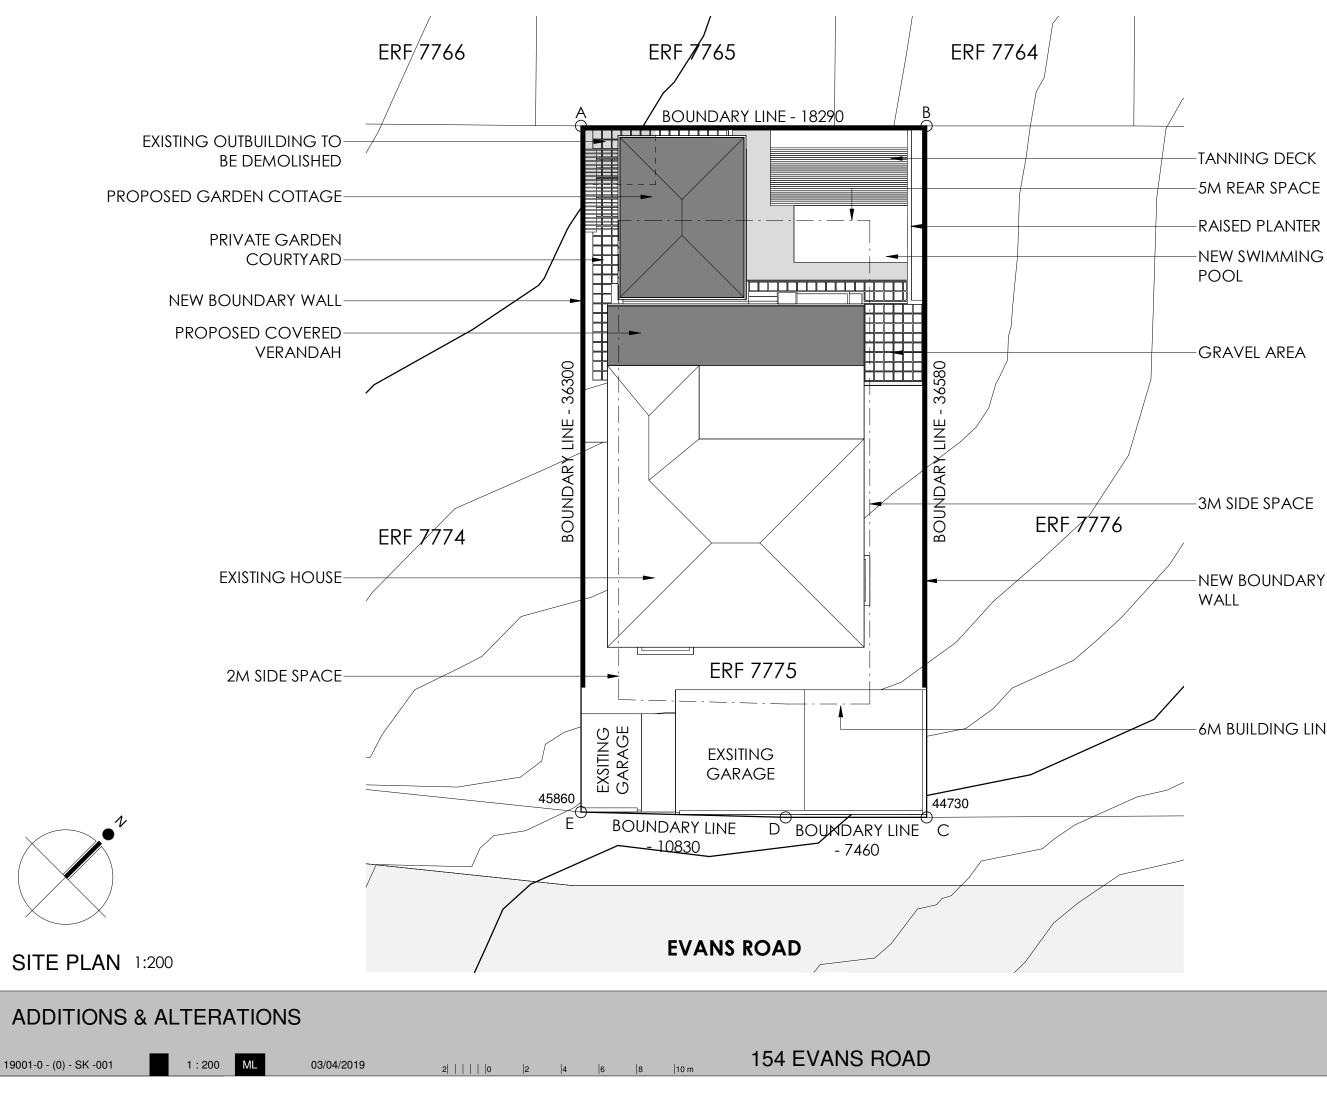

### 154 EVANS ROAD





6M BUILDING LINE







|   | -NEW BOUNDARY WALL                    |
|---|---------------------------------------|
|   | -grass/ low level<br>plants           |
|   | -NEW DECK                             |
|   | -RAISED PLANTER<br>-NEW BOUNDARY WALL |
| B |                                       |

-WATER FEATURE INTO POOL

-NEW BUILT IN BRAAI AND PREP/ SERVING COUNTER

NEW WINDOW





#### SECTIONS







**PRECEDENTS** LAYERED SPACES THAT CREATE MOMENTS OF DIFFERENT EXPERIENCES

#### **ADDITIONS & ALTERATIONS**

19001-0 - (0) - SK -004

ML

154 EVANS ROAD





#### OVER HEAD VIEW





VIEW TOWARDS POOL

### ADDITIONS & ALTERATIONS 19001-0 - (0) - SK -006 ML 03/29/19 0.5 | 1 | 1.5 | 2 | 2.5 m 154 EVANS ROAD





#### VIEW BACK TO HOUSE

#### ADDITIONS & ALTERATIONS

19001-0 - (0) - SK