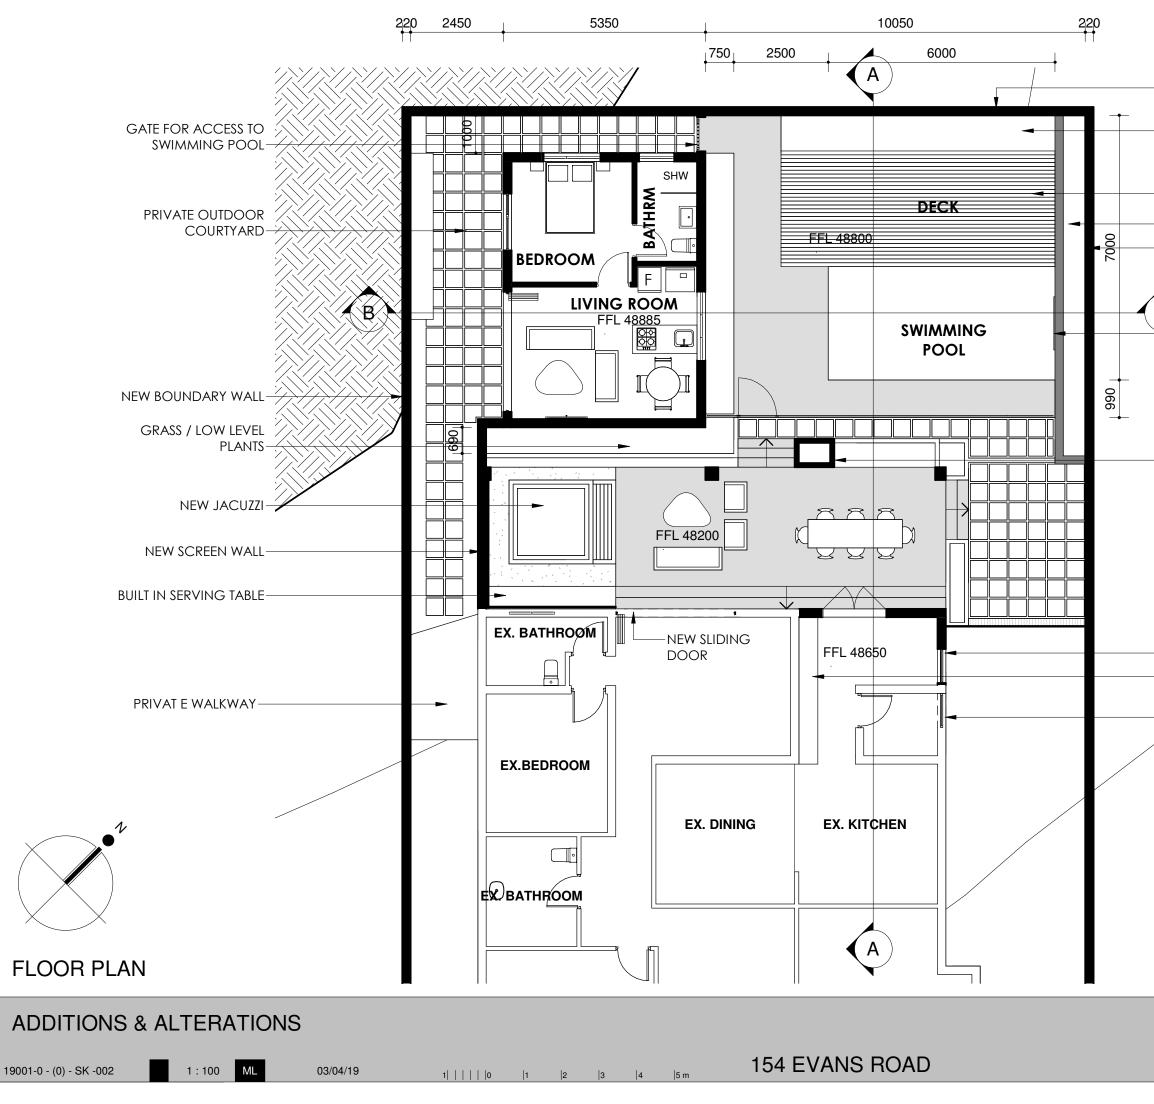

### 154 EVANS ROAD





6M BUILDING LINE







|   | -NEW BOUNDARY WALL                    |
|---|---------------------------------------|
|   | -grass/ low level<br>plants           |
|   | -NEW DECK                             |
|   | -RAISED PLANTER<br>-NEW BOUNDARY WALL |
| B |                                       |

-WATER FEATURE INTO POOL

-NEW BUILT IN BRAAI AND PREP/ SERVING COUNTER

NEW WINDOW





#### SECTIONS







**PRECEDENTS** LAYERED SPACES THAT CREATE MOMENTS OF DIFFERENT EXPERIENCES

#### **ADDITIONS & ALTERATIONS**

19001-0 - (0) - SK -004

ML

154 EVANS ROAD





#### OVER HEAD VIEW





VIEW TOWARDS POOL

### ADDITIONS & ALTERATIONS 19001-0 - (0) - SK -006 ML 03/29/19 0.5 | 1 | 1.5 | 2 | 2.5 m 154 EVANS ROAD





#### VIEW BACK TO HOUSE

#### ADDITIONS & ALTERATIONS

19001-0 - (0) - SK -007

Autho

154 EVANS