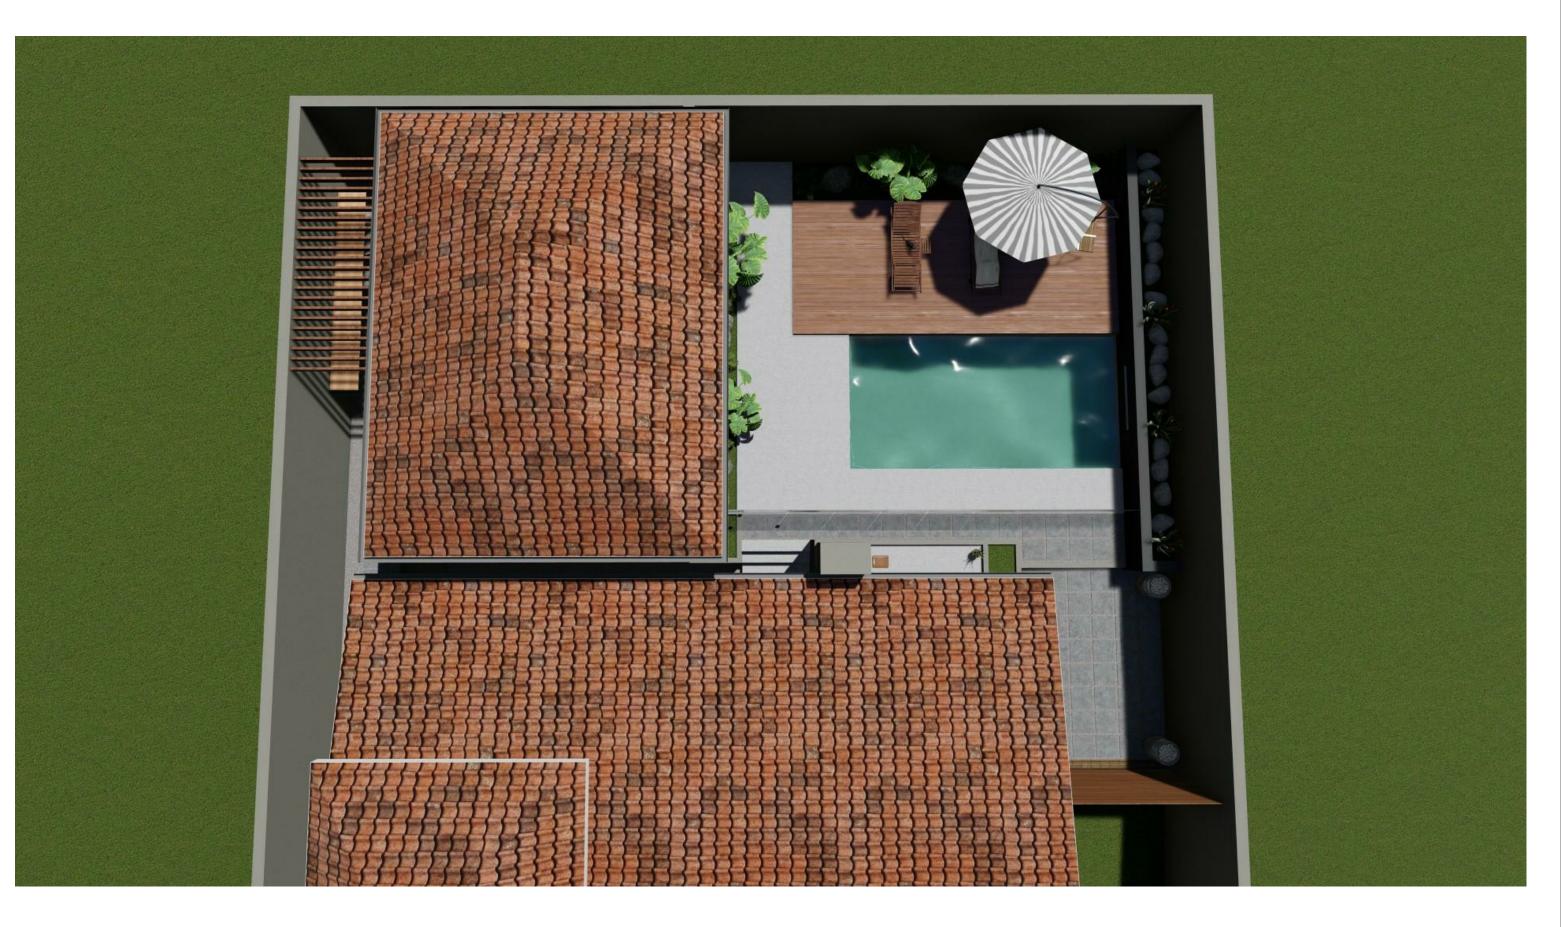

### 154 EVANS ROAD

6M BUILDING LINE

|   | -NEW BOUNDARY WALL                    |
|---|---------------------------------------|
|   | -grass/ low level<br>plants           |
|   | -NEW DECK                             |
|   | -RAISED PLANTER<br>-NEW BOUNDARY WALL |
| B |                                       |

-WATER FEATURE INTO POOL

-NEW BUILT IN BRAAI AND PREP/ SERVING COUNTER

NEW WINDOW

#### OVER HEAD VIEW

VIEW TOWARDS POOL