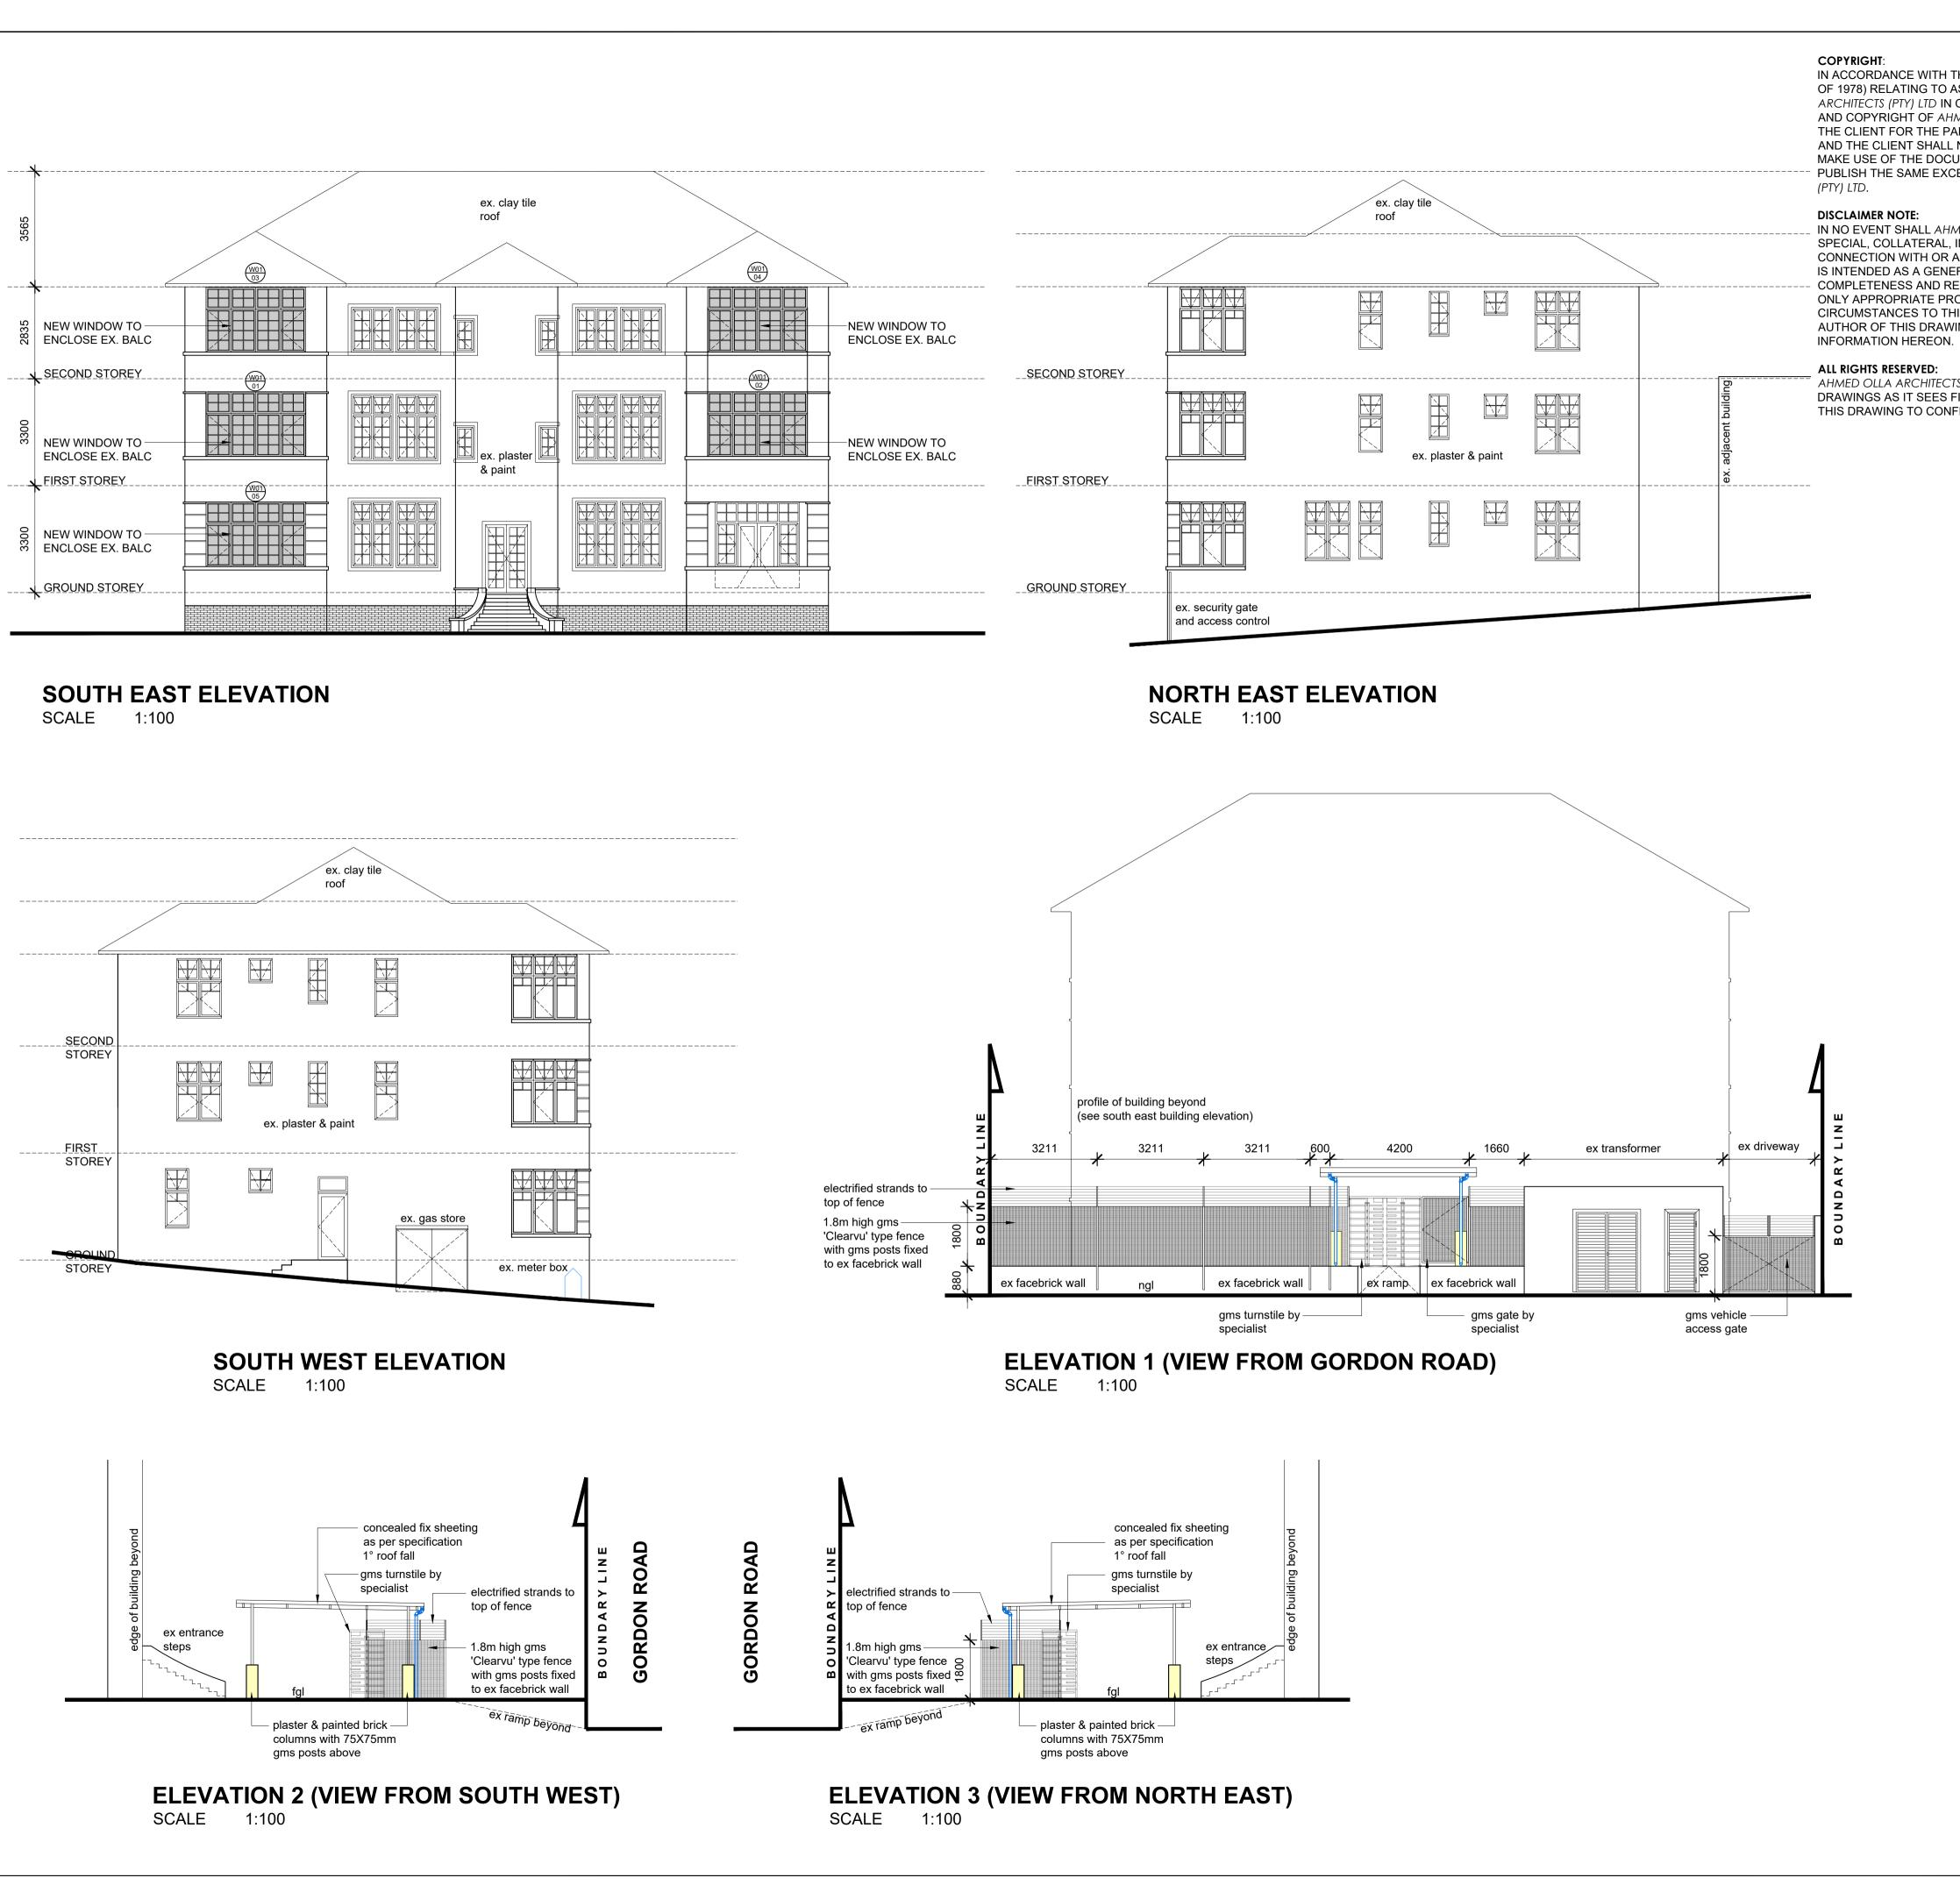

Street Address

**64 GORDON ROAD, WINDERMERE**Site Description

REM OF ERF 745 OF DURBAN

Rate Volume Sub.