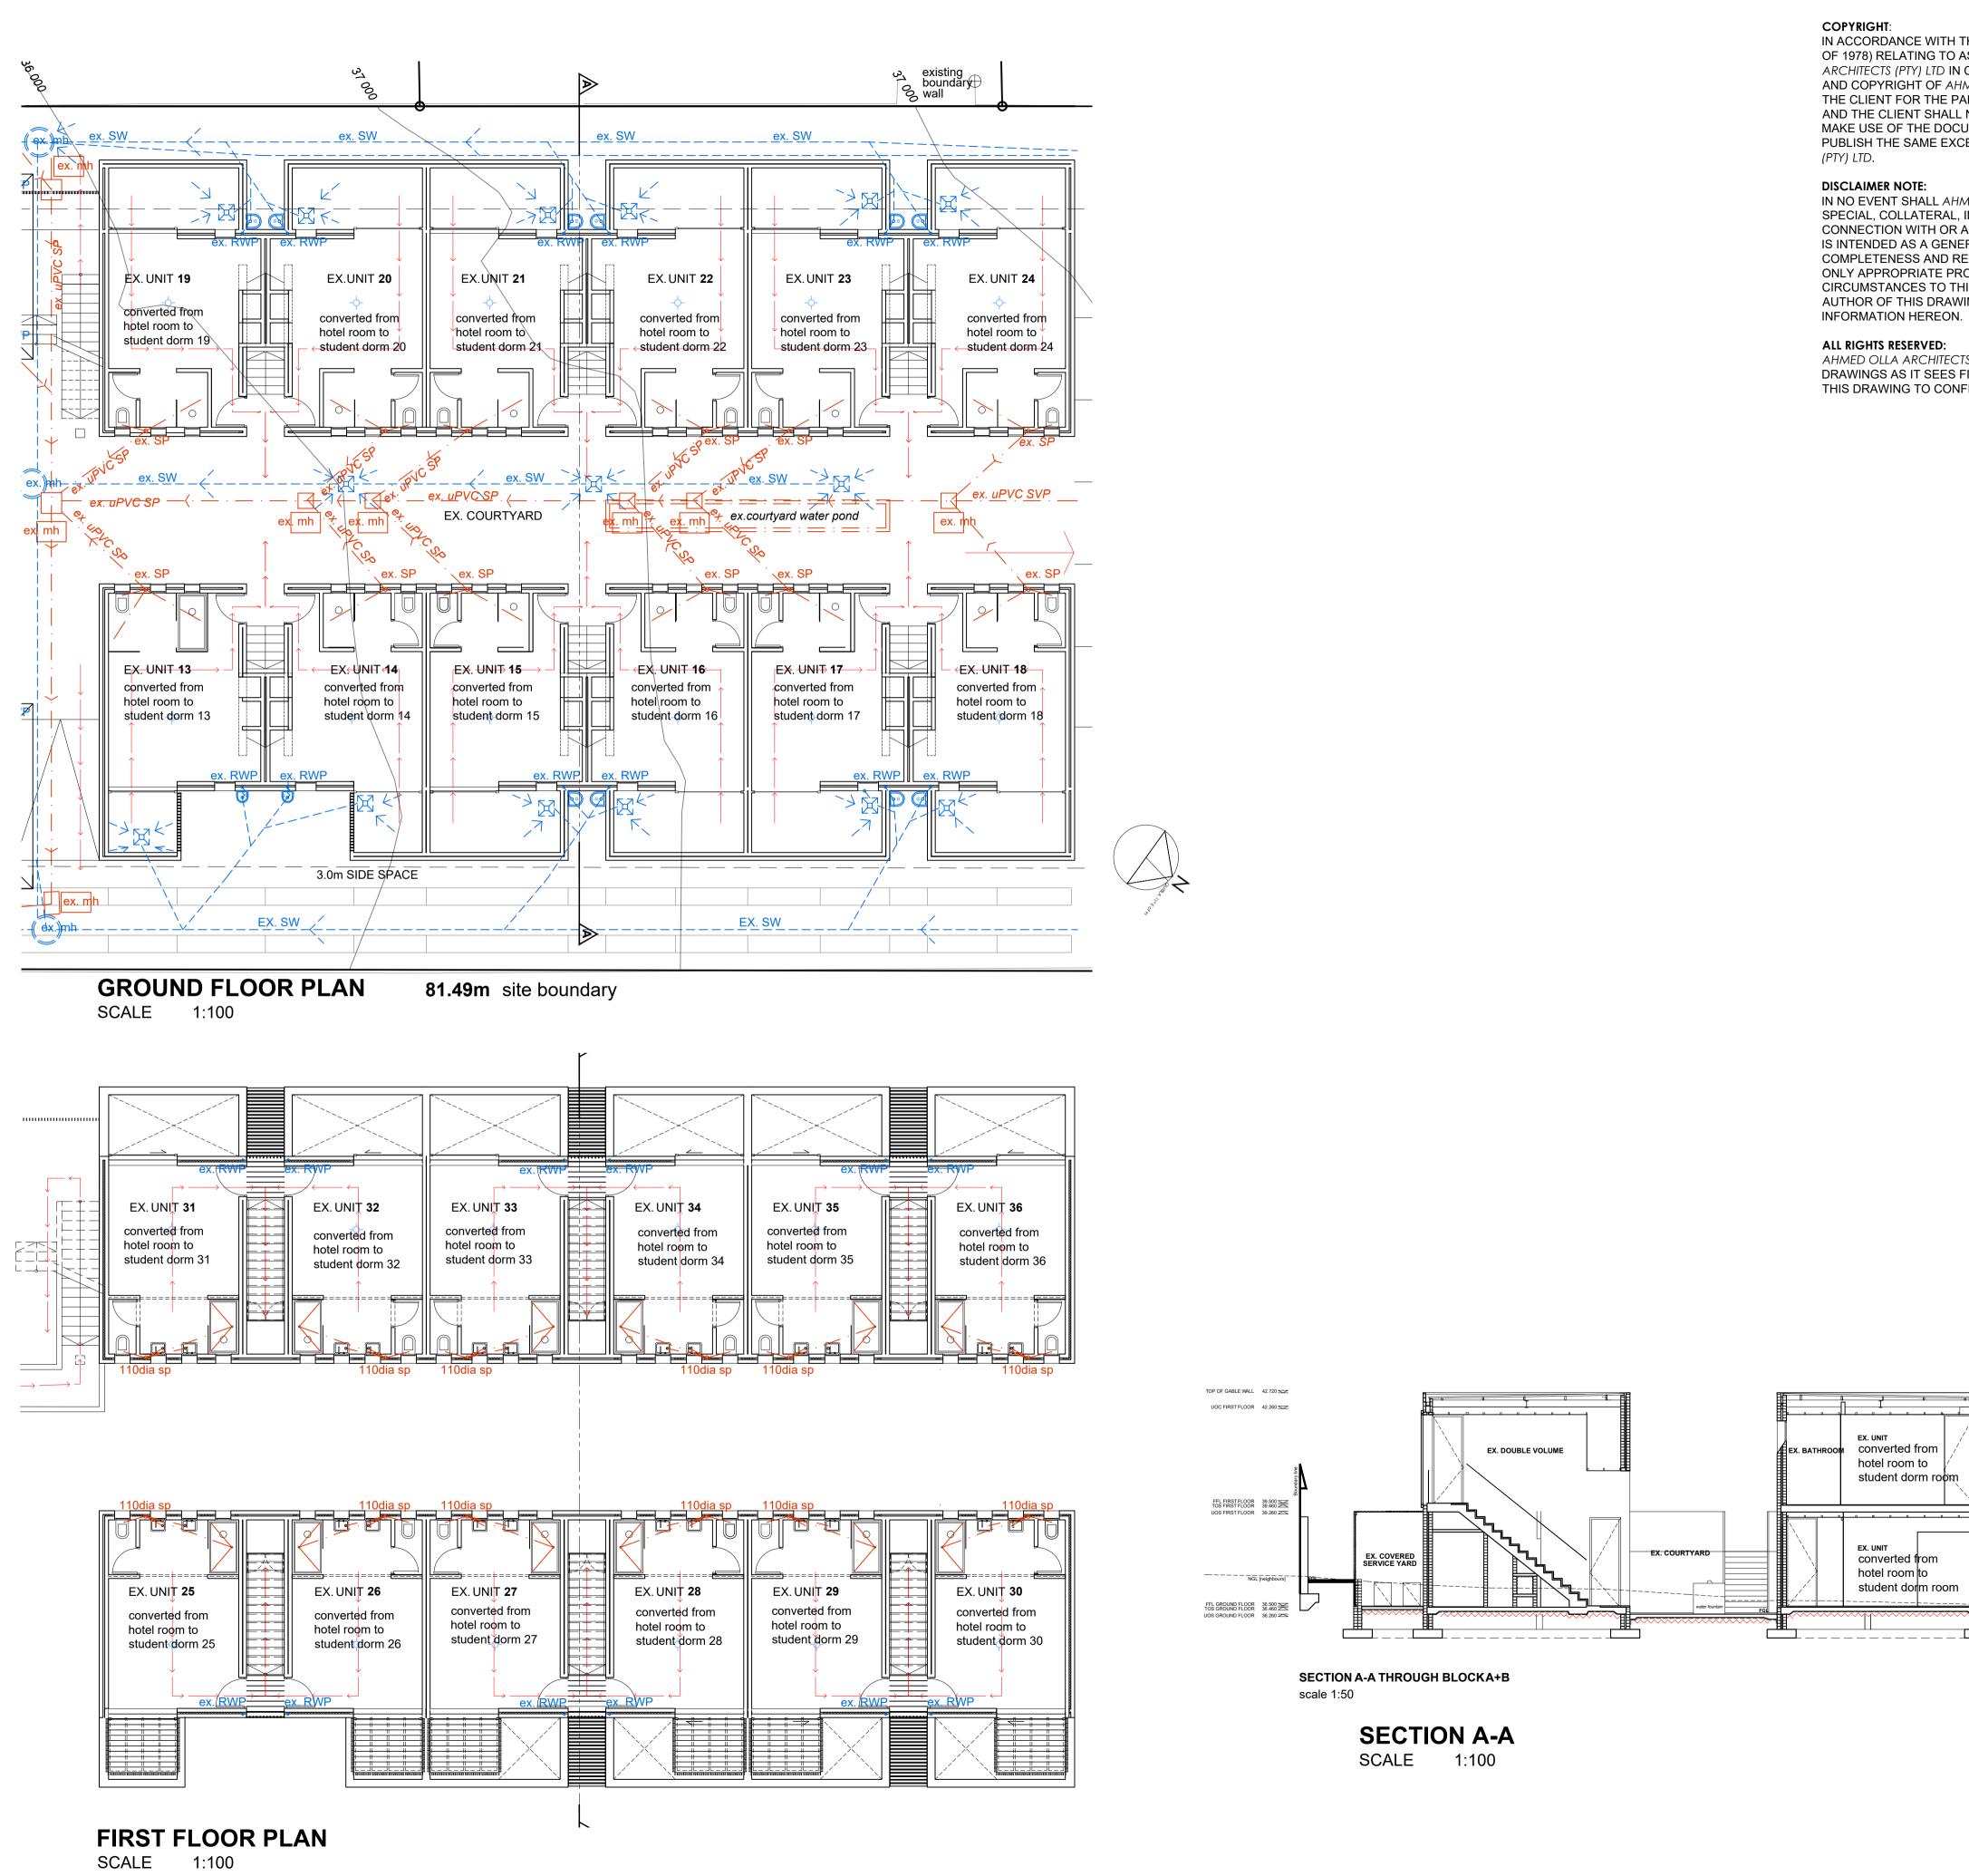

Street Address 64 GORDON ROAD, WINDERMERE

ocal Authority Stamps

Site Description

**REM OF ERF 745 OF DURBAN** 

Number Client / Company Name

The Montrose Trust - IT789/2011

Member Zaakier Seedat ID No. 8704015242083 anops

082 972 7860 Drawing Title

**SUBMISSION DRAWING** 

2020-58 SK= Sketch Design 

Responsible Person Date Scale Drawn RP **2021.08.05** AS SHOWN **2022.06.15** Sheet Size Checked **AO** 2021.06.15 A1 Issued AO