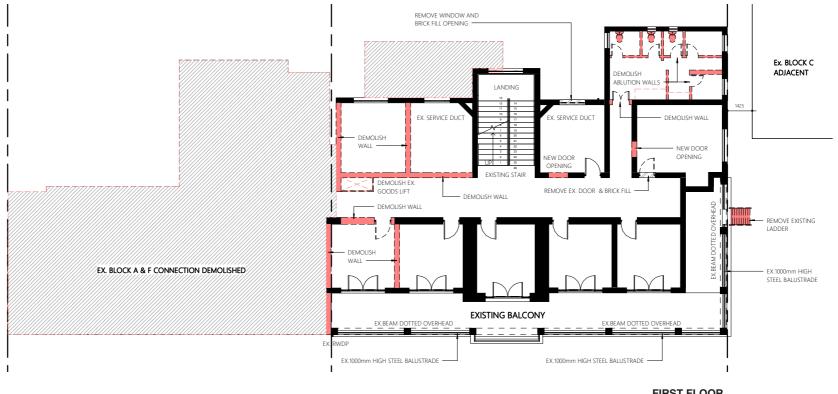

SITE PLAN PROPOSED

1970 BLOCK B

FIRST FLOOR

**DEMOLITION PLANS** GROUND + FIRST FLOOR

SECOND FLOOR

ROOF LEVEL

30