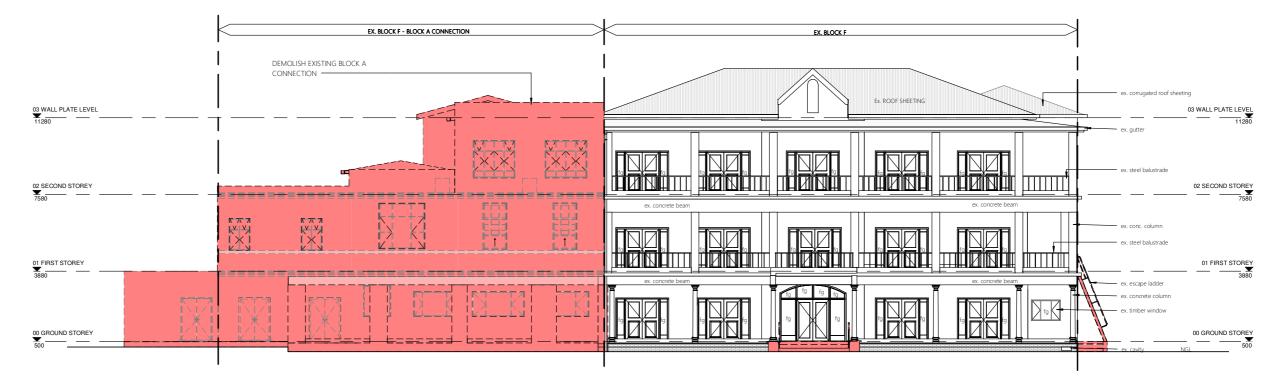

#### C3 / BLOCK F

**PROPOSED PLANS** FIRST + SECOND FLOOR

FIRST FLOOR / LIBRARY

SECOND FLOOR / LIBRARY

NORTH ELEVATION

**PROPOSED ELEVATIONS** 

NORTH + SOUTH

NORTH ELEVATION