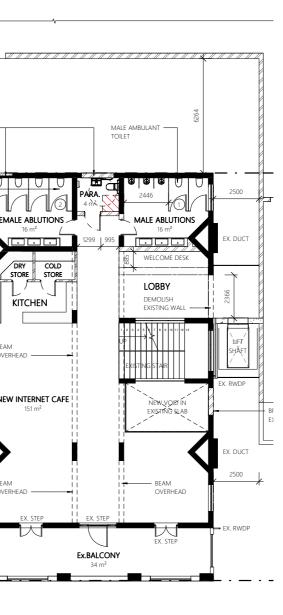

#### C1 / BLOCK A

FIRST FLOOR / INTERNET CAFE

**GROUND FLOOR / MEETING ROOMS** 

**PROPOSED PLANS** GROUND + FIRST FLOOR

TEMPORARY EXHIBITIONS DOUBLE VOLUME

TOILET

SECOND FLOOR / MEETING ROOMS

**ROOF LEVEL** / EXHIBITION