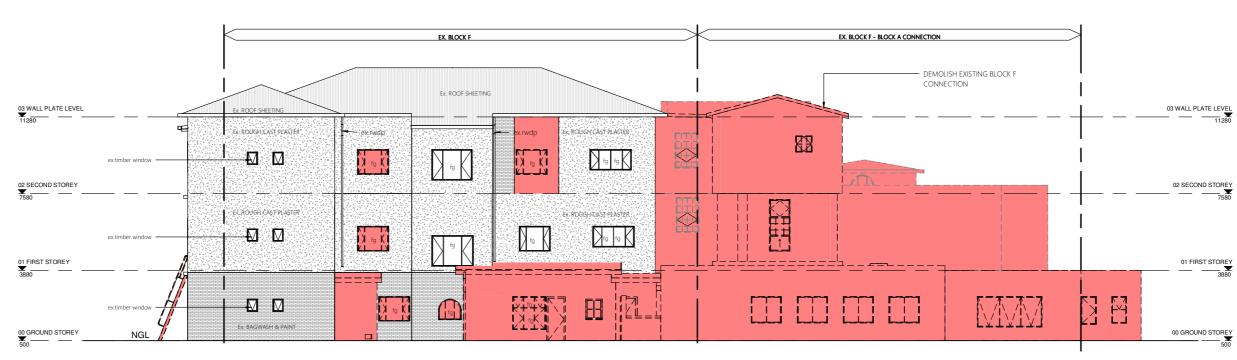

#### C3 / BLOCK F

**PROPOSED PLANS** FIRST + SECOND FLOOR

FIRST FLOOR / LIBRARY

SECOND FLOOR / LIBRARY

NORTH ELEVATION

**PROPOSED ELEVATIONS** 

NORTH + SOUTH

NORTH ELEVATION