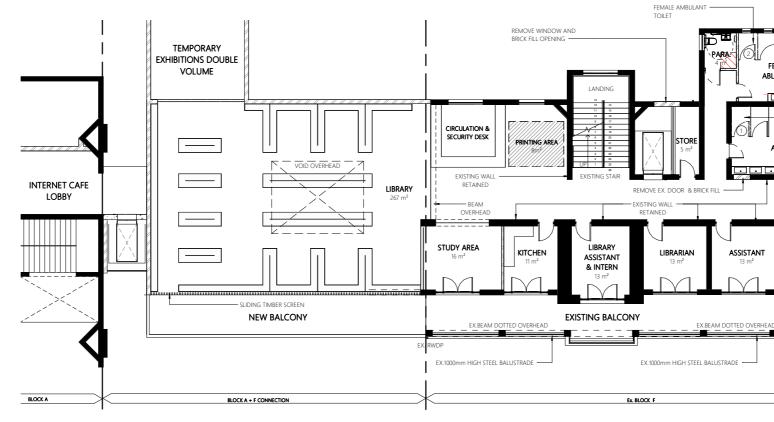

#### C3 / BLOCK F

**PROPOSED PLANS** FIRST + SECOND FLOOR

FIRST FLOOR / LIBRARY

SECOND FLOOR / LIBRARY

NORTH ELEVATION

**PROPOSED ELEVATIONS** 

NORTH + SOUTH

NORTH ELEVATION