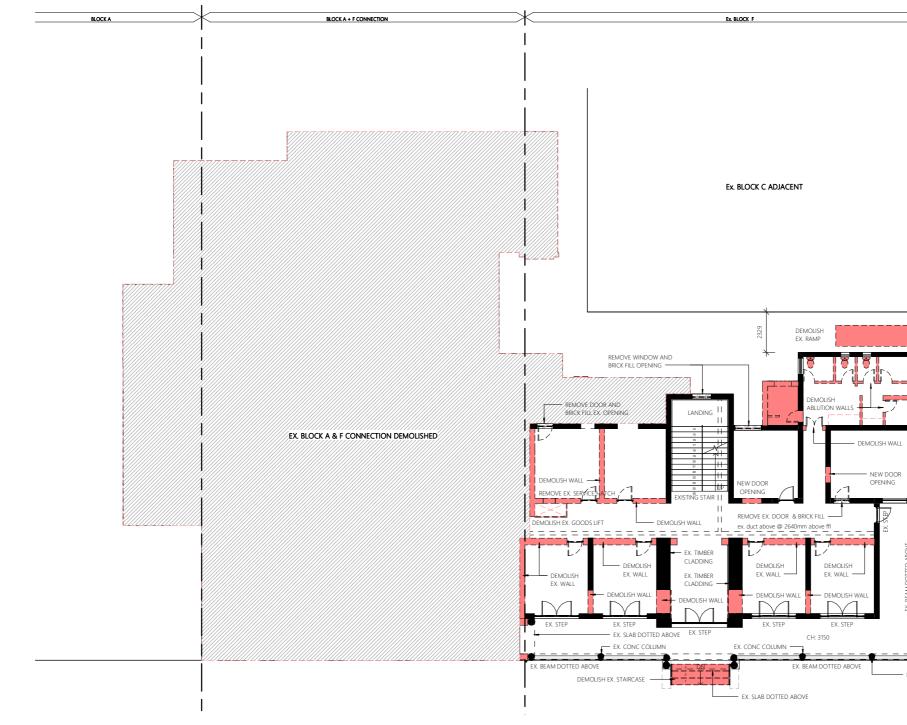

CK C

PAGES 59-63

BLOCK F

- ENTRANCE FORECOURT

- COLLECTIONS

EXHIBITIONS COURTYARD





SITE PLAN PROPOSED





1970 BLOCK B









FIRST FLOOR

**DEMOLITION PLANS** GROUND + FIRST FLOOR





SECOND FLOOR

ROOF LEVEL

30

#### C1 / BLOCK A



FIRST FLOOR / INTERNET CAFE

**GROUND FLOOR / MEETING ROOMS** 

**PROPOSED PLANS** GROUND + FIRST FLOOR



TEMPORARY EXHIBITIONS DOUBLE VOLUME

TOILET



SECOND FLOOR / MEETING ROOMS

**ROOF LEVEL** / EXHIBITION

**PROPOSED PLANS** SECOND FLOOR + ROOF









DEMOLITIONS ELEVATIONS SW + NW

SOUTH WEST ELEVATION

NORTH WEST ELEVATION





#### NORTH WEST ELEVATION

34







**PROPOSED ELEVATIONS** NE + SE

SOUTH EAST ELEVATION

### C1 / BLOCK A





SITE PLAN PROPOSED

























NORTH WEST ELEVATION







SITE PLAN PROPOSED







GROUND FLOOR









## C3 / BLOCK F











FIRST FLOOR



SECOND FLOOR





**GROUND FLOOR** / INFO CENTRE

#### C3 / BLOCK F





**PROPOSED PLANS** FIRST + SECOND FLOOR



FIRST FLOOR / LIBRARY



SECOND FLOOR / LIBRARY









NORTH ELEVATION







**PROPOSED ELEVATIONS** 

NORTH + SOUTH

NORTH ELEVATION