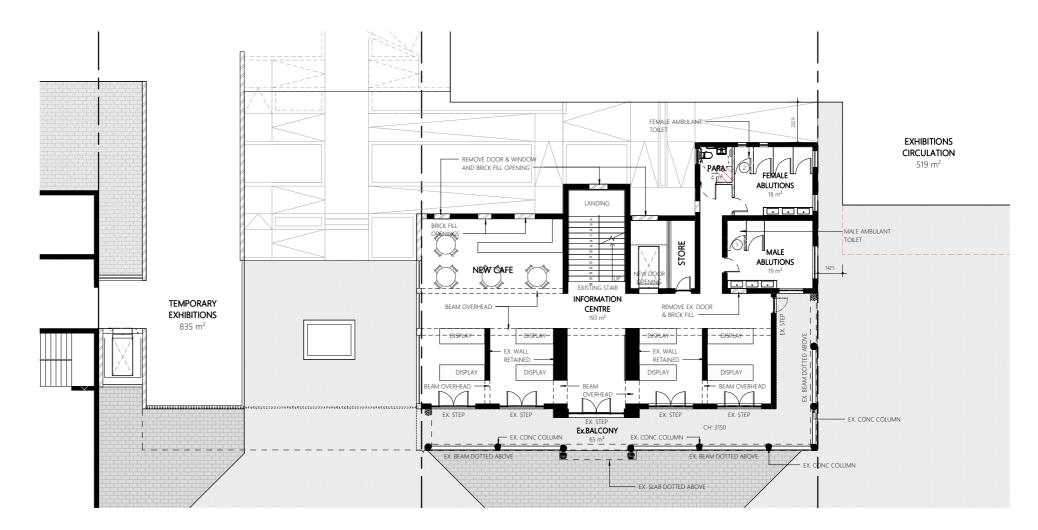

#### C3 / BLOCK F

**PROPOSED PLANS** FIRST + SECOND FLOOR

FIRST FLOOR / LIBRARY

SECOND FLOOR / LIBRARY

NORTH ELEVATION

**PROPOSED ELEVATIONS** 

NORTH + SOUTH

NORTH ELEVATION