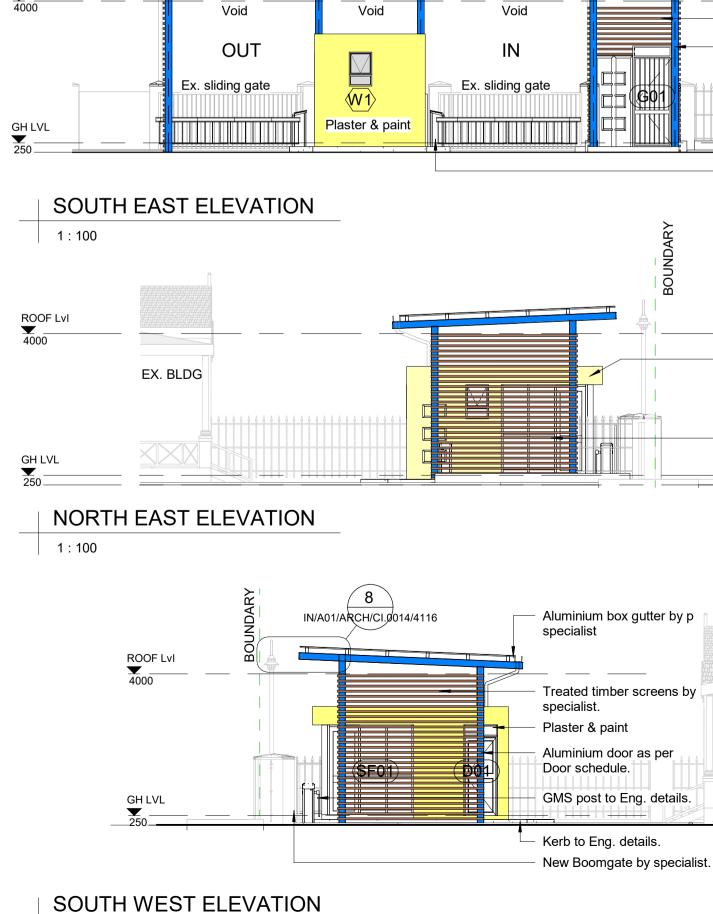

GH Ground storey Plan

1 : 50

1 : 100

| GHBOURS CONSENT                                                                                                                                                                    |          | GENERAL D                                                                                                                                                                                                    | RAWING NOTES                                                                                                                                                                                                                                                                                      |                                                                                                                                                                                                                                          |                                                                                                                                                  |
|------------------------------------------------------------------------------------------------------------------------------------------------------------------------------------|----------|--------------------------------------------------------------------------------------------------------------------------------------------------------------------------------------------------------------|---------------------------------------------------------------------------------------------------------------------------------------------------------------------------------------------------------------------------------------------------------------------------------------------------|------------------------------------------------------------------------------------------------------------------------------------------------------------------------------------------------------------------------------------------|--------------------------------------------------------------------------------------------------------------------------------------------------|
| Name & ID                                                                                                                                                                          | Sign     | <ul> <li>REMAIN</li> <li>ALL WC<br/>ACCOR</li> <li>DRAWII<br/>DIMENS</li> <li>ALL REI<br/>CHECK<br/>WORK.</li> <li>ALL DR<br/>CONTR<br/>DRAWII<br/>REFERI</li> <li>CONTR<br/>ORDER</li> <li>CONTR</li> </ul> | SIGN ON THIS DR<br>IS THE PROPERT<br>ORK TO BE CARRIN<br>DANCE WITH MUI<br>NGS NOT TO BE S<br>SIONS TO BE USE<br>LEVANT DATUM, L<br>ED ON SITE BEFC<br>AWINGS ARE TO I<br>ACTOR AND ANY<br>NGS OR BETWEEI<br>RED TO THE ARCH<br>ACTOR TO CHECH<br>ING AND MANUFA<br>ACTOR TO PROVINAL BY ARCHITEC | Y OF THE ARCHI<br>ED OUT STRICTL<br>NICIPAL REGULA<br>SCALED, ONLY AND<br>LEVELS, DIMENS<br>DRE COMMENCEN<br>BE CHECKED BY<br>DISCREPANCIES<br>N THE DRAWING<br>HITECT.<br>K ALL QUANTITIE<br>ACTURE.<br>IDE SHOP DRAW<br>CT PRIOR TO MA | TECTS.<br>Y IN<br>TIONS.<br>NNOTATED<br>IONS TO BE<br>MENT OF<br>THE MAIN<br>S ON THE<br>IS ARE TO BE<br>IS ARE TO BE<br>IS PRIOR TO<br>INGS FOR |
|                                                                                                                                                                                    | <b>←</b> |                                                                                                                                                                                                              |                                                                                                                                                                                                                                                                                                   |                                                                                                                                                                                                                                          |                                                                                                                                                  |
| ncealed fix metal roof sheets<br>S purlin to Eng. details.<br><u>mm thk. stiff</u> ener.<br>beam to Eng. details.<br>beam to Eng. details.<br>minium shopfront as per door scheduk |          |                                                                                                                                                                                                              |                                                                                                                                                                                                                                                                                                   |                                                                                                                                                                                                                                          |                                                                                                                                                  |
| fence                                                                                                                                                                              |          |                                                                                                                                                                                                              |                                                                                                                                                                                                                                                                                                   |                                                                                                                                                                                                                                          |                                                                                                                                                  |
| rb to Eng. details.                                                                                                                                                                |          |                                                                                                                                                                                                              |                                                                                                                                                                                                                                                                                                   |                                                                                                                                                                                                                                          |                                                                                                                                                  |
|                                                                                                                                                                                    |          |                                                                                                                                                                                                              |                                                                                                                                                                                                                                                                                                   |                                                                                                                                                                                                                                          |                                                                                                                                                  |
| Treated timber screen b<br>IPE column to Eng. deta                                                                                                                                 | ails.    | Client<br>Signature:                                                                                                                                                                                         | UMC                                                                                                                                                                                                                                                                                               | AMANZI                                                                                                                                                                                                                                   |                                                                                                                                                  |
|                                                                                                                                                                                    |          |                                                                                                                                                                                                              |                                                                                                                                                                                                                                                                                                   |                                                                                                                                                                                                                                          |                                                                                                                                                  |
| <ul> <li>Plaster &amp; paint</li> <li>Painted GMS post to Eng. detail</li> <li>Treated timber screens by specialist.</li> </ul>                                                    | ls.      | Project Title:<br>PROPOSE<br>WATER A                                                                                                                                                                         | www.sakhis                                                                                                                                                                                                                                                                                        | T E C<br>ROADWAY, DURBAN<br>424 FAX: 031 563 351<br>sizwearchitects.com                                                                                                                                                                  | ia (7593)<br>UMGENI<br>27 - 346                                                                                                                  |
|                                                                                                                                                                                    |          | Date: <b>10/29</b><br>Drawn: <b>SN</b>                                                                                                                                                                       | /2020                                                                                                                                                                                                                                                                                             | Scale:<br>As indicated                                                                                                                                                                                                                   | 1                                                                                                                                                |
|                                                                                                                                                                                    |          | Drawn: SN<br>Drawing Desc                                                                                                                                                                                    | ription:                                                                                                                                                                                                                                                                                          |                                                                                                                                                                                                                                          | <b>.</b>                                                                                                                                         |
|                                                                                                                                                                                    |          | FLOOR PI                                                                                                                                                                                                     | AN, SECTION                                                                                                                                                                                                                                                                                       | S & ELEVATIC                                                                                                                                                                                                                             | ONS                                                                                                                                              |
| EX. BLDG                                                                                                                                                                           |          | ISSUED F                                                                                                                                                                                                     | Drawing n<br>IN/A01/ARCH<br>OR APPROVAL<br>OR INFORMAT<br>OR SUBMISSIC<br>OR TENDER<br>OR CONSTRUC                                                                                                                                                                                                | I/ <b>CI.0014/4116</b><br>-<br>ION<br>DN                                                                                                                                                                                                 | Rev. no.:<br>B                                                                                                                                   |
|                                                                                                                                                                                    |          | ISSUED F                                                                                                                                                                                                     |                                                                                                                                                                                                                                                                                                   |                                                                                                                                                                                                                                          |                                                                                                                                                  |