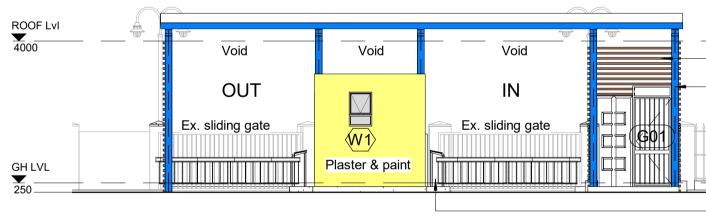

GH Ground storey Plan

1 : 50

1 : 100

| GHBOURS CONSENT                                                                                                                                                                    |          | GENERAL D                                                                                                                                                                                                    | RAWING NOTES                                                                                                                                                                                                                                                                                      |                                                                                                                                                                                                                                          |                                                                                                                                                  |
|------------------------------------------------------------------------------------------------------------------------------------------------------------------------------------|----------|--------------------------------------------------------------------------------------------------------------------------------------------------------------------------------------------------------------|---------------------------------------------------------------------------------------------------------------------------------------------------------------------------------------------------------------------------------------------------------------------------------------------------|------------------------------------------------------------------------------------------------------------------------------------------------------------------------------------------------------------------------------------------|--------------------------------------------------------------------------------------------------------------------------------------------------|
| Name & ID                                                                                                                                                                          | Sign     | <ul> <li>REMAIN</li> <li>ALL WC<br/>ACCOR</li> <li>DRAWII<br/>DIMENS</li> <li>ALL REI<br/>CHECK<br/>WORK.</li> <li>ALL DR<br/>CONTR<br/>DRAWII<br/>REFERI</li> <li>CONTR<br/>ORDER</li> <li>CONTR</li> </ul> | SIGN ON THIS DR<br>IS THE PROPERT<br>ORK TO BE CARRIN<br>DANCE WITH MUI<br>NGS NOT TO BE S<br>SIONS TO BE USE<br>LEVANT DATUM, L<br>ED ON SITE BEFC<br>AWINGS ARE TO I<br>ACTOR AND ANY<br>NGS OR BETWEEI<br>RED TO THE ARCH<br>ACTOR TO CHECH<br>ING AND MANUFA<br>ACTOR TO PROVINAL BY ARCHITEC | Y OF THE ARCHI<br>ED OUT STRICTL<br>NICIPAL REGULA<br>SCALED, ONLY AND<br>LEVELS, DIMENS<br>DRE COMMENCEN<br>BE CHECKED BY<br>DISCREPANCIES<br>N THE DRAWING<br>HITECT.<br>K ALL QUANTITIE<br>ACTURE.<br>IDE SHOP DRAW<br>CT PRIOR TO MA | TECTS.<br>Y IN<br>TIONS.<br>NNOTATED<br>IONS TO BE<br>MENT OF<br>THE MAIN<br>S ON THE<br>IS ARE TO BE<br>IS ARE TO BE<br>IS PRIOR TO<br>INGS FOR |
|                                                                                                                                                                                    | <b>←</b> |                                                                                                                                                                                                              |                                                                                                                                                                                                                                                                                                   |                                                                                                                                                                                                                                          |                                                                                                                                                  |
| ncealed fix metal roof sheets<br>S purlin to Eng. details.<br><u>mm thk. stiff</u> ener.<br>beam to Eng. details.<br>beam to Eng. details.<br>minium shopfront as per door scheduk |          |                                                                                                                                                                                                              |                                                                                                                                                                                                                                                                                                   |                                                                                                                                                                                                                                          |                                                                                                                                                  |
| fence                                                                                                                                                                              |          |                                                                                                                                                                                                              |                                                                                                                                                                                                                                                                                                   |                                                                                                                                                                                                                                          |                                                                                                                                                  |
| rb to Eng. details.                                                                                                                                                                |          |                                                                                                                                                                                                              |                                                                                                                                                                                                                                                                                                   |                                                                                                                                                                                                                                          |                                                                                                                                                  |
|                                                                                                                                                                                    |          |                                                                                                                                                                                                              |                                                                                                                                                                                                                                                                                                   |                                                                                                                                                                                                                                          |                                                                                                                                                  |
| Treated timber screen b<br>IPE column to Eng. deta                                                                                                                                 | ails.    | Client<br>Signature:                                                                                                                                                                                         | UMC                                                                                                                                                                                                                                                                                               | AMANZI                                                                                                                                                                                                                                   |                                                                                                                                                  |
|                                                                                                                                                                                    |          |                                                                                                                                                                                                              |                                                                                                                                                                                                                                                                                                   |                                                                                                                                                                                                                                          |                                                                                                                                                  |
| <ul> <li>Plaster &amp; paint</li> <li>Painted GMS post to Eng. detail</li> <li>Treated timber screens by specialist.</li> </ul>                                                    | ls.      | Project Title:<br>PROPOSE<br>WATER A                                                                                                                                                                         | www.sakhis                                                                                                                                                                                                                                                                                        | T E C<br>ROADWAY, DURBAN<br>424 FAX: 031 563 351<br>sizwearchitects.com                                                                                                                                                                  | ia (7593)<br>UMGENI<br>27 - 346                                                                                                                  |
|                                                                                                                                                                                    |          | Date: <b>10/29</b><br>Drawn: <b>SN</b>                                                                                                                                                                       | /2020                                                                                                                                                                                                                                                                                             | Scale:<br>As indicated                                                                                                                                                                                                                   | 1                                                                                                                                                |
|                                                                                                                                                                                    |          | Drawn: SN<br>Drawing Desc                                                                                                                                                                                    | ription:                                                                                                                                                                                                                                                                                          |                                                                                                                                                                                                                                          | <b>.</b>                                                                                                                                         |
|                                                                                                                                                                                    |          | FLOOR PI                                                                                                                                                                                                     | AN, SECTION                                                                                                                                                                                                                                                                                       | S & ELEVATIC                                                                                                                                                                                                                             | ONS                                                                                                                                              |
| EX. BLDG                                                                                                                                                                           |          | ISSUED F                                                                                                                                                                                                     | Drawing n<br>IN/A01/ARCH<br>OR APPROVAL<br>OR INFORMAT<br>OR SUBMISSIC<br>OR TENDER<br>OR CONSTRUC                                                                                                                                                                                                | I/ <b>CI.0014/4116</b><br>-<br>ION<br>DN                                                                                                                                                                                                 | Rev. no.:<br>B                                                                                                                                   |
|                                                                                                                                                                                    |          | ISSUED F                                                                                                                                                                                                     |                                                                                                                                                                                                                                                                                                   |                                                                                                                                                                                                                                          |                                                                                                                                                  |