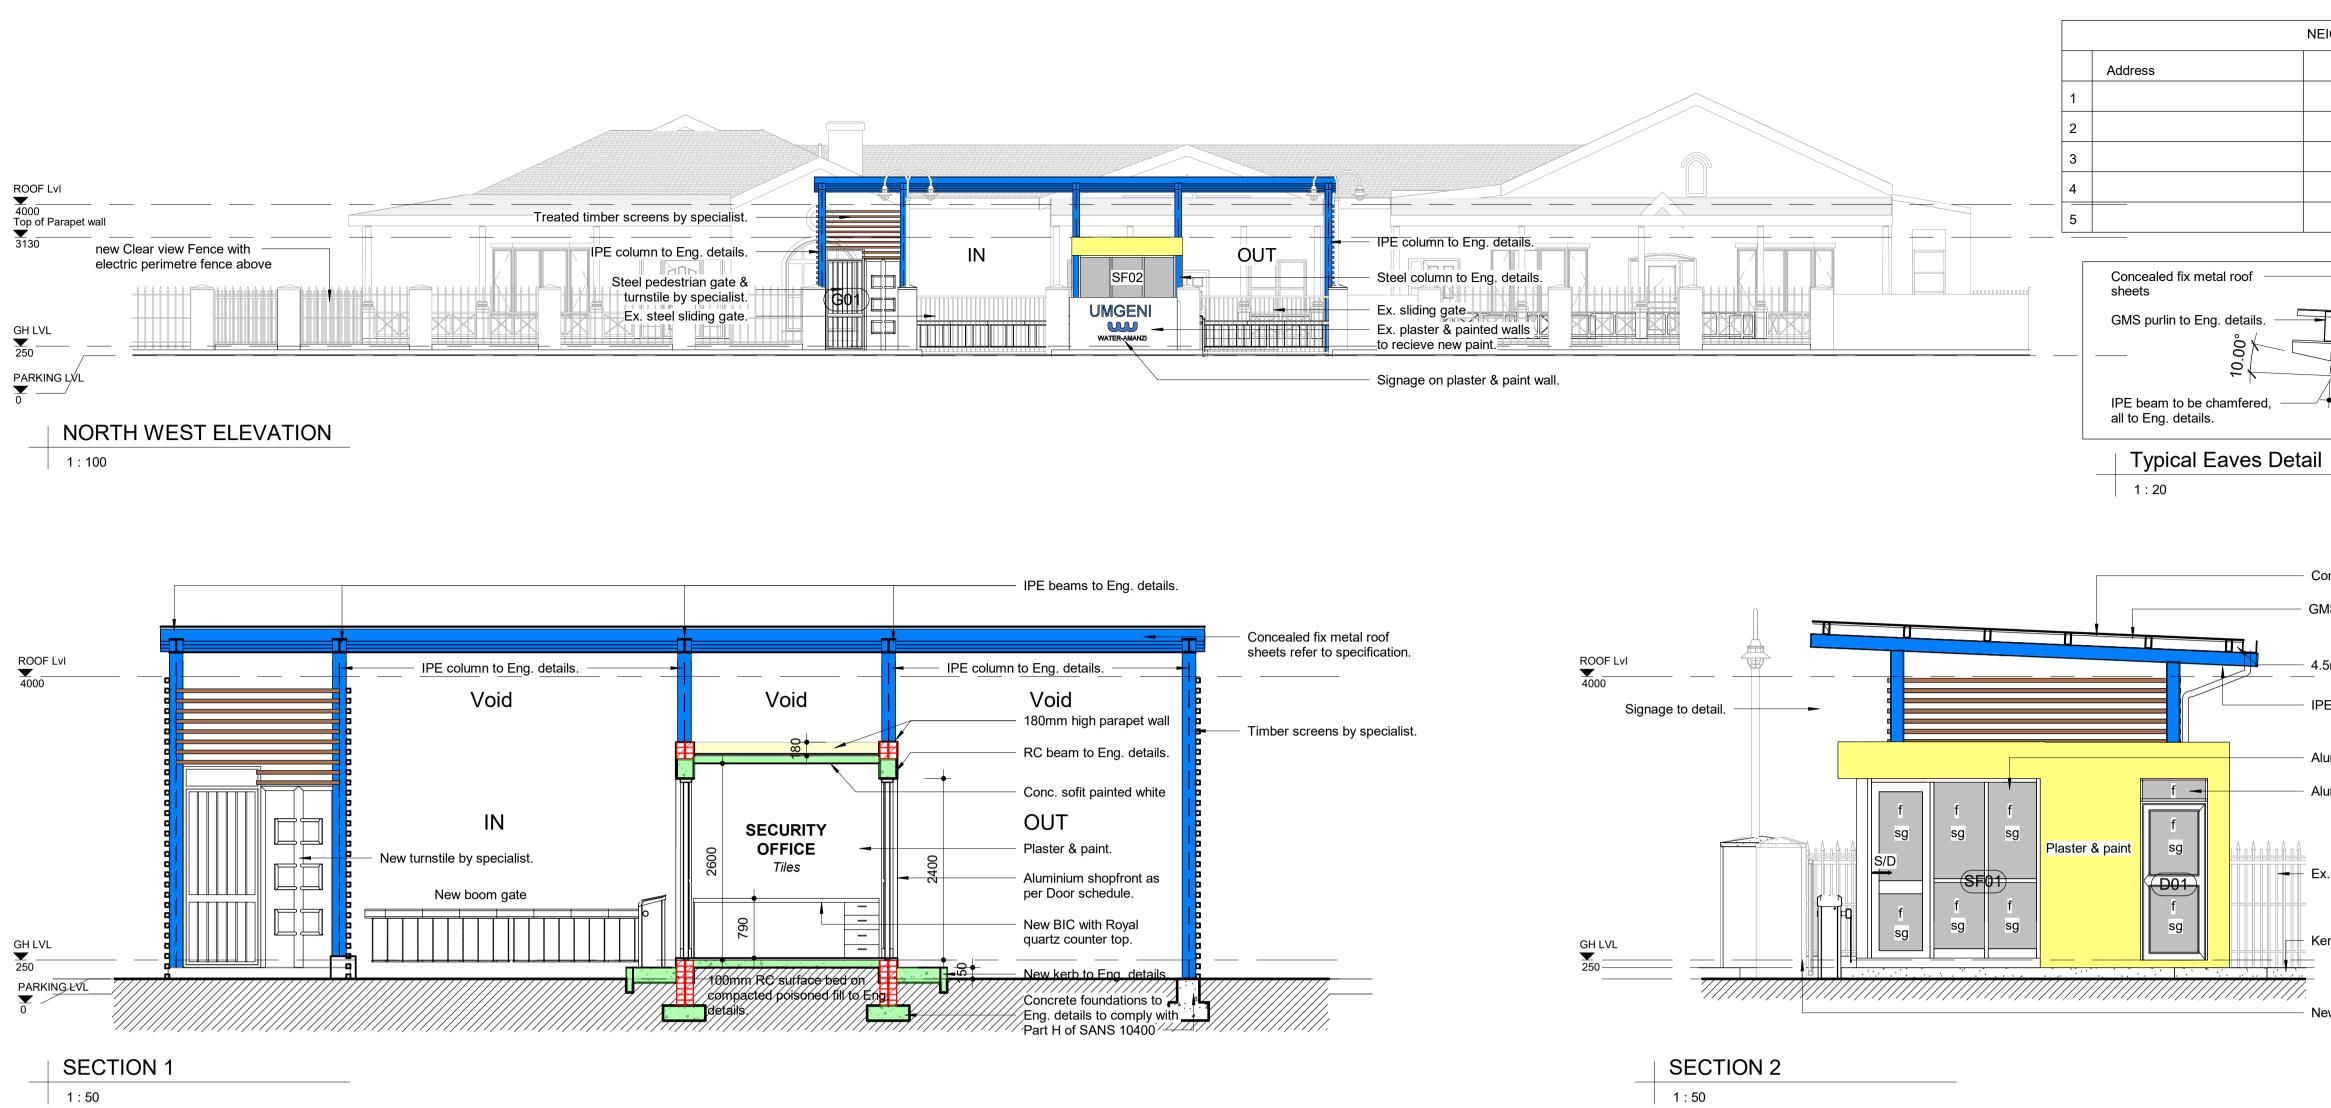

GH Ground storey Plan

1 : 50

1 : 100

| GHBOURS CONSENT                                                                                                                                                                    |          | GENERAL D                                                                                                                                                                                                    | RAWING NOTES                                                                                                                                                                                                                                                                                      |                                                                                                                                                                                                                                          |                                                                                                                                                  |
|------------------------------------------------------------------------------------------------------------------------------------------------------------------------------------|----------|--------------------------------------------------------------------------------------------------------------------------------------------------------------------------------------------------------------|---------------------------------------------------------------------------------------------------------------------------------------------------------------------------------------------------------------------------------------------------------------------------------------------------|------------------------------------------------------------------------------------------------------------------------------------------------------------------------------------------------------------------------------------------|--------------------------------------------------------------------------------------------------------------------------------------------------|
| Name & ID                                                                                                                                                                          | Sign     | <ul> <li>REMAIN</li> <li>ALL WC<br/>ACCOR</li> <li>DRAWII<br/>DIMENS</li> <li>ALL REI<br/>CHECK<br/>WORK.</li> <li>ALL DR<br/>CONTR<br/>DRAWII<br/>REFERI</li> <li>CONTR<br/>ORDER</li> <li>CONTR</li> </ul> | SIGN ON THIS DR<br>IS THE PROPERT<br>ORK TO BE CARRIN<br>DANCE WITH MUI<br>NGS NOT TO BE S<br>SIONS TO BE USE<br>LEVANT DATUM, L<br>ED ON SITE BEFC<br>AWINGS ARE TO I<br>ACTOR AND ANY<br>NGS OR BETWEEI<br>RED TO THE ARCH<br>ACTOR TO CHECH<br>ING AND MANUFA<br>ACTOR TO PROVINAL BY ARCHITEC | Y OF THE ARCHI<br>ED OUT STRICTL<br>NICIPAL REGULA<br>SCALED, ONLY AND<br>LEVELS, DIMENS<br>DRE COMMENCEN<br>BE CHECKED BY<br>DISCREPANCIES<br>N THE DRAWING<br>HITECT.<br>K ALL QUANTITIE<br>ACTURE.<br>IDE SHOP DRAW<br>CT PRIOR TO MA | TECTS.<br>Y IN<br>TIONS.<br>NNOTATED<br>IONS TO BE<br>MENT OF<br>THE MAIN<br>S ON THE<br>IS ARE TO BE<br>IS ARE TO BE<br>IS PRIOR TO<br>INGS FOR |
|                                                                                                                                                                                    | <b>←</b> |                                                                                                                                                                                                              |                                                                                                                                                                                                                                                                                                   |                                                                                                                                                                                                                                          |                                                                                                                                                  |
| ncealed fix metal roof sheets<br>S purlin to Eng. details.<br><u>mm thk. stiff</u> ener.<br>beam to Eng. details.<br>beam to Eng. details.<br>minium shopfront as per door scheduk |          |                                                                                                                                                                                                              |                                                                                                                                                                                                                                                                                                   |                                                                                                                                                                                                                                          |                                                                                                                                                  |
| fence                                                                                                                                                                              |          |                                                                                                                                                                                                              |                                                                                                                                                                                                                                                                                                   |                                                                                                                                                                                                                                          |                                                                                                                                                  |
| rb to Eng. details.                                                                                                                                                                |          |                                                                                                                                                                                                              |                                                                                                                                                                                                                                                                                                   |                                                                                                                                                                                                                                          |                                                                                                                                                  |
|                                                                                                                                                                                    |          |                                                                                                                                                                                                              |                                                                                                                                                                                                                                                                                                   |                                                                                                                                                                                                                                          |                                                                                                                                                  |
| Treated timber screen b<br>IPE column to Eng. deta                                                                                                                                 | ails.    | Client<br>Signature:                                                                                                                                                                                         | UMC                                                                                                                                                                                                                                                                                               | AMANZI                                                                                                                                                                                                                                   |                                                                                                                                                  |
|                                                                                                                                                                                    |          |                                                                                                                                                                                                              |                                                                                                                                                                                                                                                                                                   |                                                                                                                                                                                                                                          |                                                                                                                                                  |
| <ul> <li>Plaster &amp; paint</li> <li>Painted GMS post to Eng. detail</li> <li>Treated timber screens by specialist.</li> </ul>                                                    | ls.      | Project Title:<br>PROPOSE<br>WATER A                                                                                                                                                                         | www.sakhis                                                                                                                                                                                                                                                                                        | T E C<br>ROADWAY, DURBAN<br>424 FAX: 031 563 351<br>sizwearchitects.com                                                                                                                                                                  | ia (7593)<br>UMGENI<br>27 - 346                                                                                                                  |
|                                                                                                                                                                                    |          | Date: <b>10/29</b><br>Drawn: <b>SN</b>                                                                                                                                                                       | /2020                                                                                                                                                                                                                                                                                             | Scale:<br>As indicated                                                                                                                                                                                                                   | 1                                                                                                                                                |
|                                                                                                                                                                                    |          | Drawn: SN<br>Drawing Desc                                                                                                                                                                                    | ription:                                                                                                                                                                                                                                                                                          |                                                                                                                                                                                                                                          | <b>.</b>                                                                                                                                         |
|                                                                                                                                                                                    |          | FLOOR PI                                                                                                                                                                                                     | AN, SECTION                                                                                                                                                                                                                                                                                       | S & ELEVATIC                                                                                                                                                                                                                             | ONS                                                                                                                                              |
| EX. BLDG                                                                                                                                                                           |          | ISSUED F                                                                                                                                                                                                     | Drawing n<br>IN/A01/ARCH<br>OR APPROVAL<br>OR INFORMAT<br>OR SUBMISSIC<br>OR TENDER<br>OR CONSTRUC                                                                                                                                                                                                | I/ <b>CI.0014/4116</b><br>-<br>ION<br>DN                                                                                                                                                                                                 | Rev. no.:<br>B                                                                                                                                   |
|                                                                                                                                                                                    |          | ISSUED F                                                                                                                                                                                                     |                                                                                                                                                                                                                                                                                                   |                                                                                                                                                                                                                                          |                                                                                                                                                  |