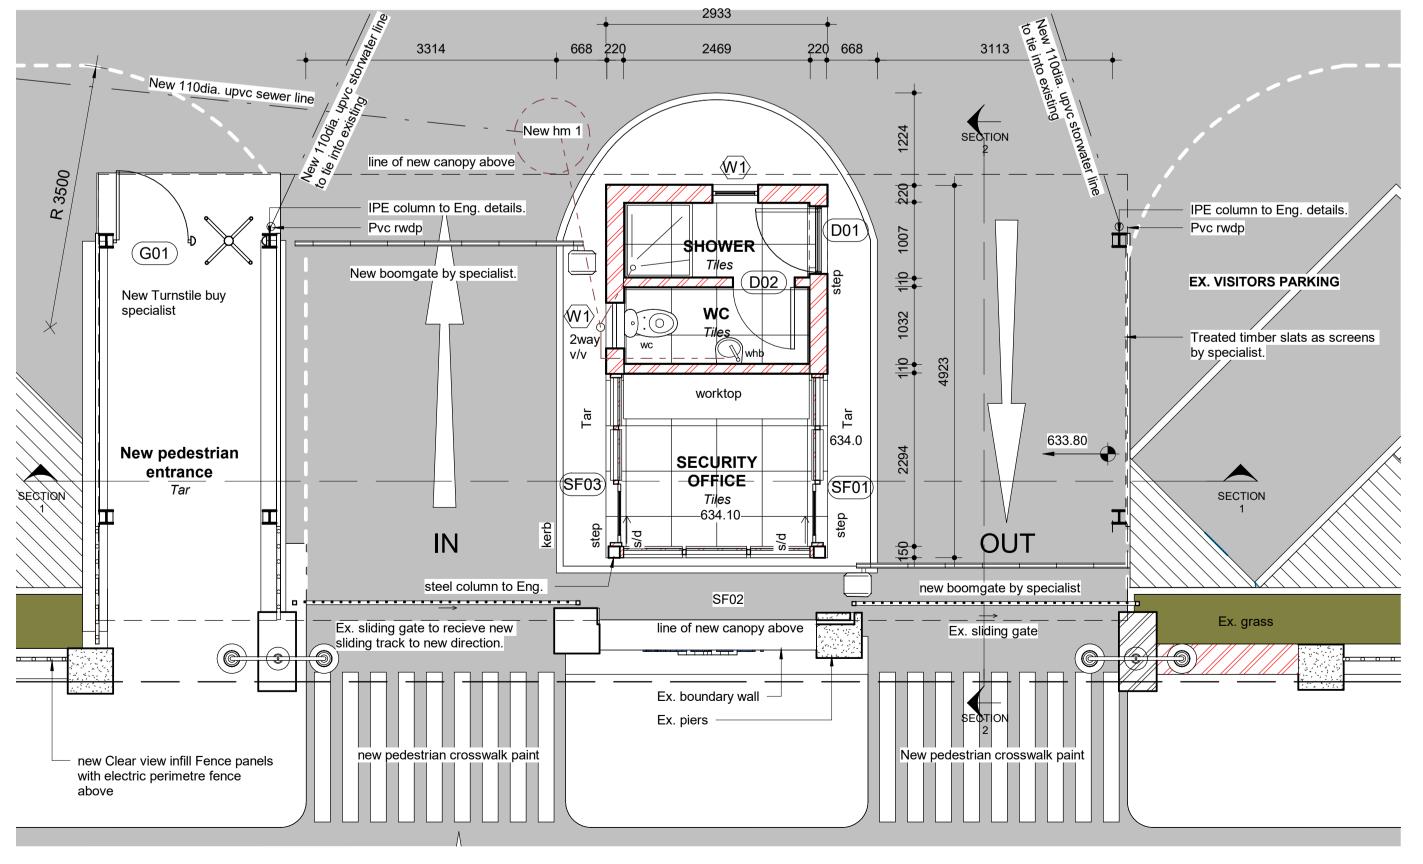

GH Ground storey Plan

1 : 50

1 : 100

| GHBOURS CONSENT                                                                                                                                                                    |          | GENERAL D                                                                                                                                                                                                    | RAWING NOTES                                                                                                                                                                                                                                                                                      |                                                                                                                                                                                                                                          |                                                                                                                                                  |
|------------------------------------------------------------------------------------------------------------------------------------------------------------------------------------|----------|--------------------------------------------------------------------------------------------------------------------------------------------------------------------------------------------------------------|---------------------------------------------------------------------------------------------------------------------------------------------------------------------------------------------------------------------------------------------------------------------------------------------------|------------------------------------------------------------------------------------------------------------------------------------------------------------------------------------------------------------------------------------------|--------------------------------------------------------------------------------------------------------------------------------------------------|
| Name & ID                                                                                                                                                                          | Sign     | <ul> <li>REMAIN</li> <li>ALL WC<br/>ACCOR</li> <li>DRAWII<br/>DIMENS</li> <li>ALL REI<br/>CHECK<br/>WORK.</li> <li>ALL DR<br/>CONTR<br/>DRAWII<br/>REFERI</li> <li>CONTR<br/>ORDER</li> <li>CONTR</li> </ul> | SIGN ON THIS DR<br>IS THE PROPERT<br>ORK TO BE CARRIN<br>DANCE WITH MUI<br>NGS NOT TO BE S<br>SIONS TO BE USE<br>LEVANT DATUM, L<br>ED ON SITE BEFC<br>AWINGS ARE TO I<br>ACTOR AND ANY<br>NGS OR BETWEEI<br>RED TO THE ARCH<br>ACTOR TO CHECH<br>ING AND MANUFA<br>ACTOR TO PROVINAL BY ARCHITEC | Y OF THE ARCHI<br>ED OUT STRICTL<br>NICIPAL REGULA<br>SCALED, ONLY AND<br>LEVELS, DIMENS<br>DRE COMMENCEN<br>BE CHECKED BY<br>DISCREPANCIES<br>N THE DRAWING<br>HITECT.<br>K ALL QUANTITIE<br>ACTURE.<br>IDE SHOP DRAW<br>CT PRIOR TO MA | TECTS.<br>Y IN<br>TIONS.<br>NNOTATED<br>IONS TO BE<br>MENT OF<br>THE MAIN<br>S ON THE<br>IS ARE TO BE<br>IS ARE TO BE<br>IS PRIOR TO<br>INGS FOR |
|                                                                                                                                                                                    | <b>←</b> |                                                                                                                                                                                                              |                                                                                                                                                                                                                                                                                                   |                                                                                                                                                                                                                                          |                                                                                                                                                  |
| ncealed fix metal roof sheets<br>S purlin to Eng. details.<br><u>mm thk. stiff</u> ener.<br>beam to Eng. details.<br>beam to Eng. details.<br>minium shopfront as per door scheduk |          |                                                                                                                                                                                                              |                                                                                                                                                                                                                                                                                                   |                                                                                                                                                                                                                                          |                                                                                                                                                  |
| fence                                                                                                                                                                              |          |                                                                                                                                                                                                              |                                                                                                                                                                                                                                                                                                   |                                                                                                                                                                                                                                          |                                                                                                                                                  |
| rb to Eng. details.                                                                                                                                                                |          |                                                                                                                                                                                                              |                                                                                                                                                                                                                                                                                                   |                                                                                                                                                                                                                                          |                                                                                                                                                  |
|                                                                                                                                                                                    |          |                                                                                                                                                                                                              |                                                                                                                                                                                                                                                                                                   |                                                                                                                                                                                                                                          |                                                                                                                                                  |
| Treated timber screen b<br>IPE column to Eng. deta                                                                                                                                 | ails.    | Client<br>Signature:                                                                                                                                                                                         | UMC                                                                                                                                                                                                                                                                                               | AMANZI                                                                                                                                                                                                                                   |                                                                                                                                                  |
|                                                                                                                                                                                    |          |                                                                                                                                                                                                              |                                                                                                                                                                                                                                                                                                   |                                                                                                                                                                                                                                          |                                                                                                                                                  |
| <ul> <li>Plaster &amp; paint</li> <li>Painted GMS post to Eng. detail</li> <li>Treated timber screens by specialist.</li> </ul>                                                    | ls.      | Project Title:<br>PROPOSE<br>WATER A                                                                                                                                                                         | www.sakhis                                                                                                                                                                                                                                                                                        | T E C<br>ROADWAY, DURBAN<br>424 FAX: 031 563 351<br>sizwearchitects.com                                                                                                                                                                  | ia (7593)<br>UMGENI<br>27 - 346                                                                                                                  |
|                                                                                                                                                                                    |          | Date: <b>10/29</b><br>Drawn: <b>SN</b>                                                                                                                                                                       | /2020                                                                                                                                                                                                                                                                                             | Scale:<br>As indicated                                                                                                                                                                                                                   | 1                                                                                                                                                |
|                                                                                                                                                                                    |          | Drawn: SN<br>Drawing Desc                                                                                                                                                                                    | ription:                                                                                                                                                                                                                                                                                          |                                                                                                                                                                                                                                          | <b>.</b>                                                                                                                                         |
|                                                                                                                                                                                    |          | FLOOR PI                                                                                                                                                                                                     | AN, SECTION                                                                                                                                                                                                                                                                                       | S & ELEVATIC                                                                                                                                                                                                                             | ONS                                                                                                                                              |
| EX. BLDG                                                                                                                                                                           |          | ISSUED F                                                                                                                                                                                                     | Drawing n<br>IN/A01/ARCH<br>OR APPROVAL<br>OR INFORMAT<br>OR SUBMISSIC<br>OR TENDER<br>OR CONSTRUC                                                                                                                                                                                                | I/ <b>CI.0014/4116</b><br>-<br>ION<br>DN                                                                                                                                                                                                 | Rev. no.:<br>B                                                                                                                                   |
|                                                                                                                                                                                    |          | ISSUED F                                                                                                                                                                                                     |                                                                                                                                                                                                                                                                                                   |                                                                                                                                                                                                                                          |                                                                                                                                                  |