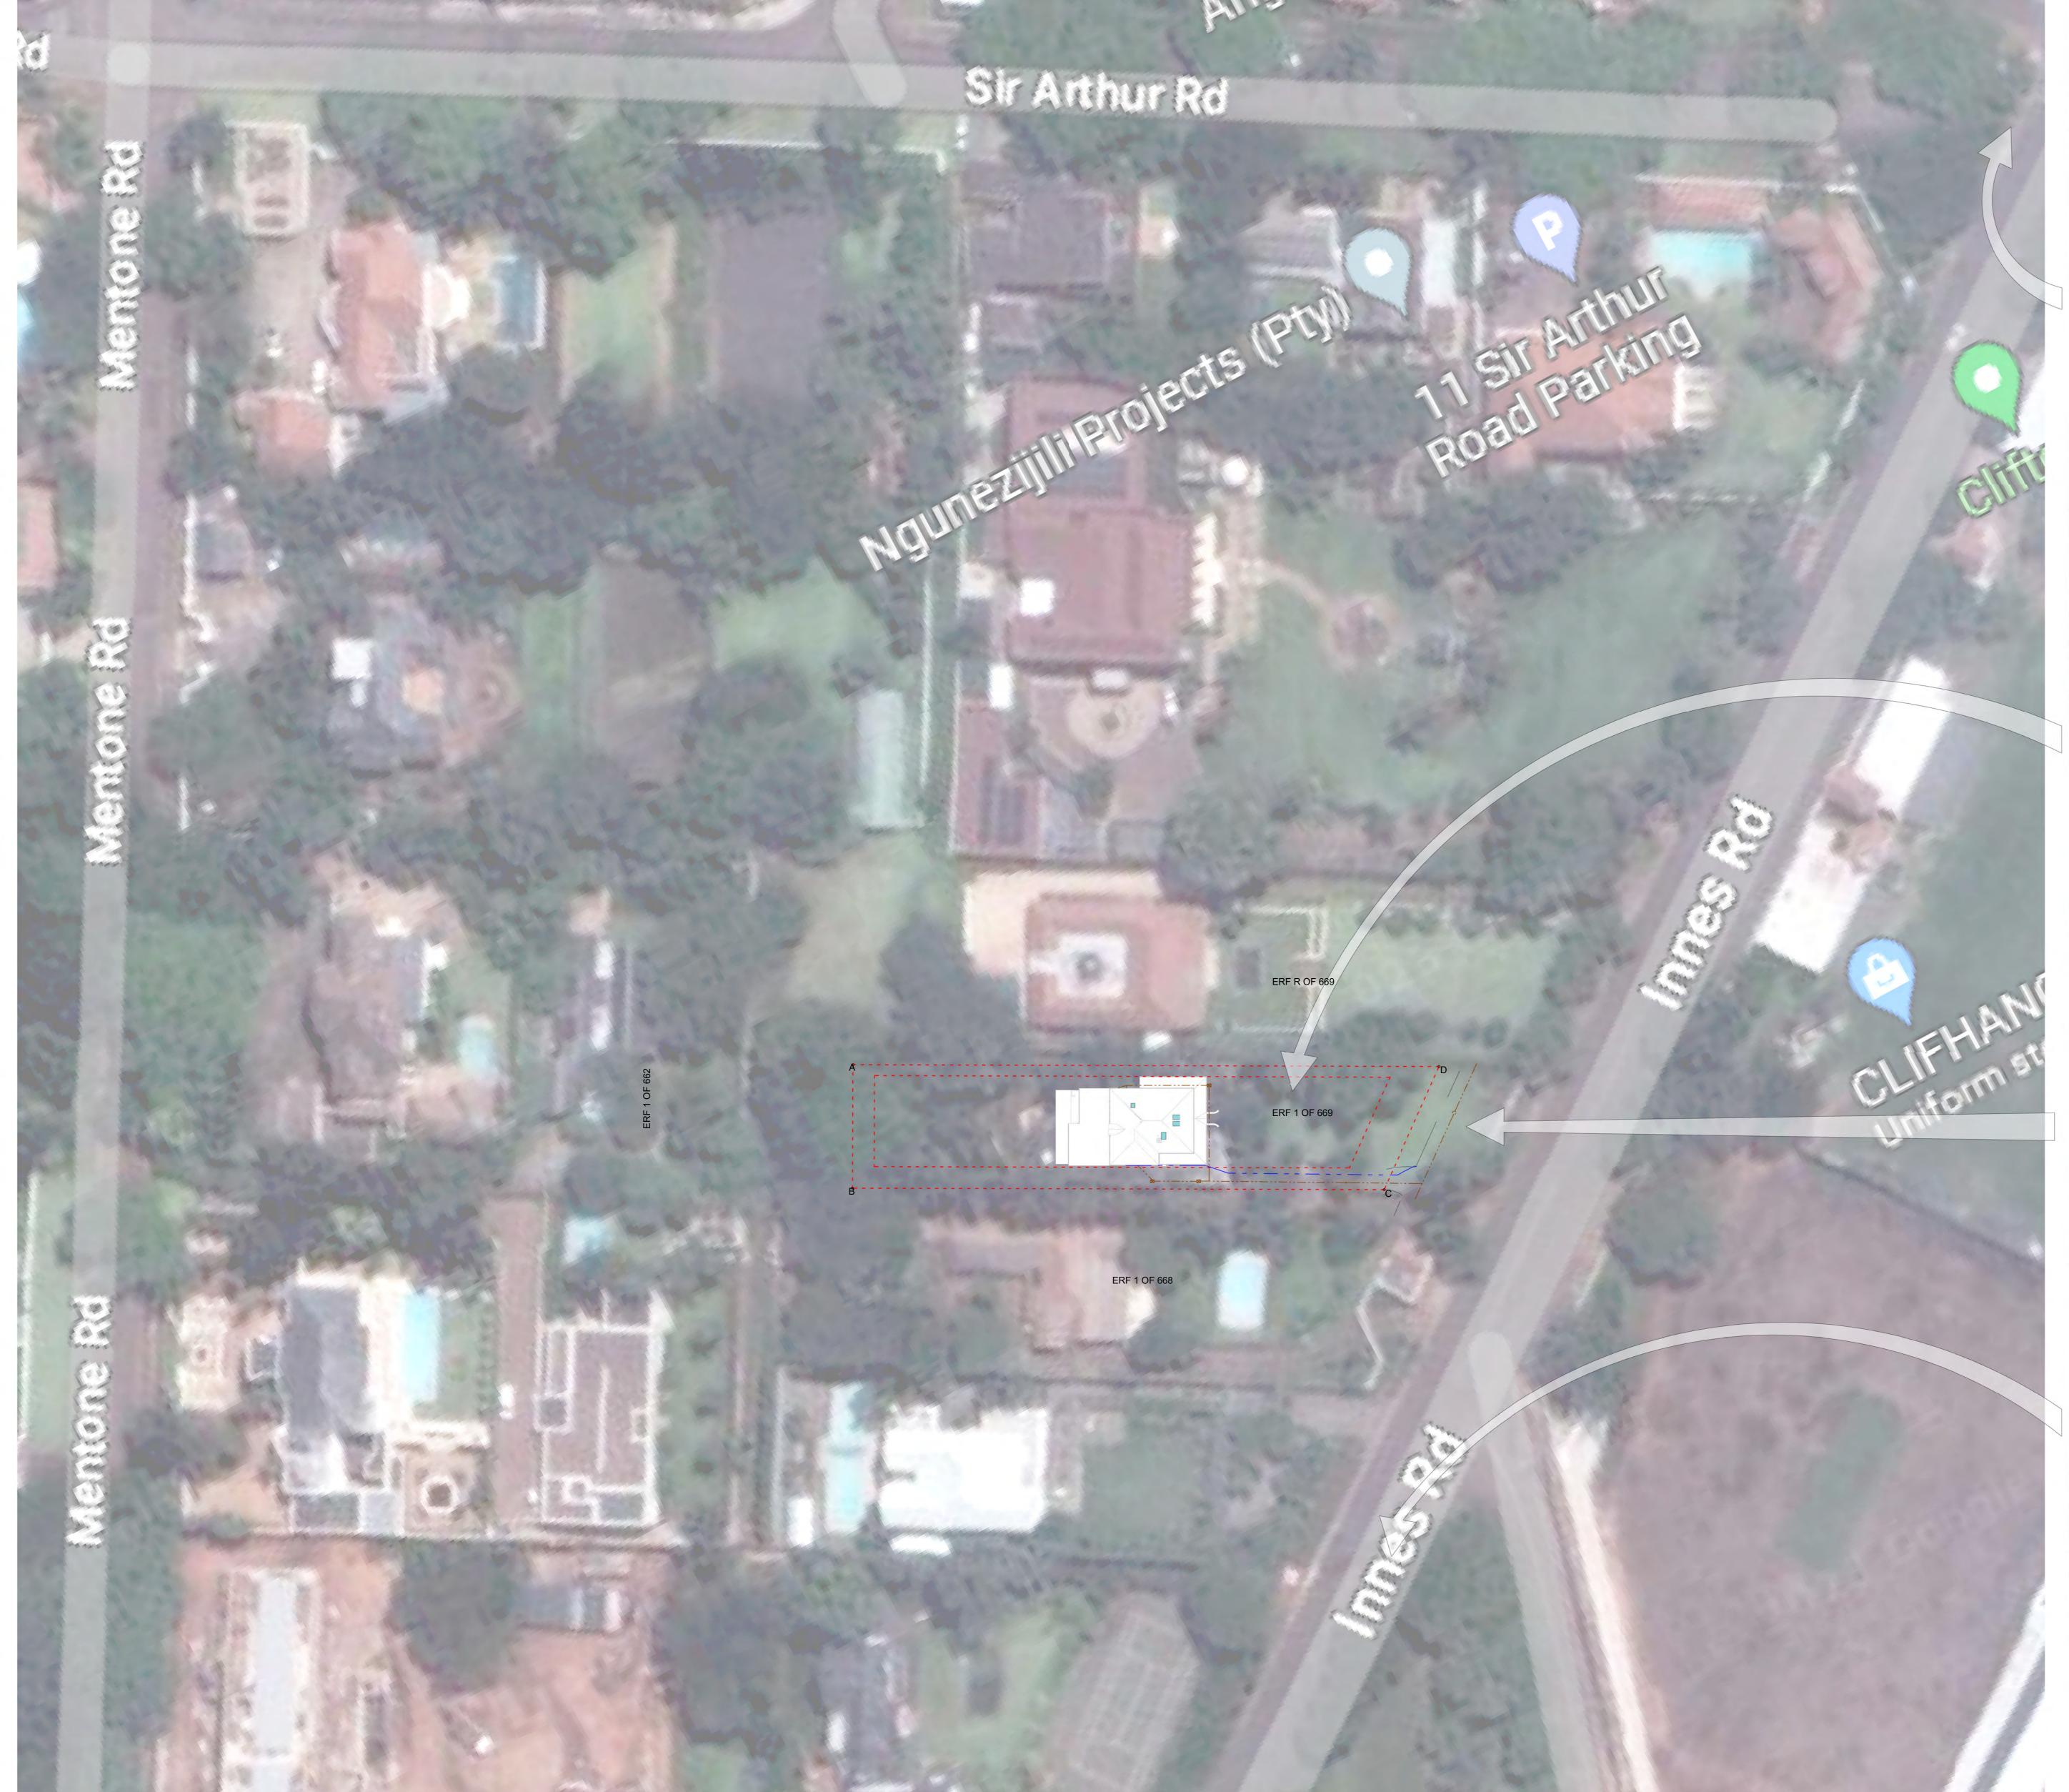

260 INNES ROAD, MORNINGSIDE, BEREA, DURBAN PORTION 1 OF ERF 669

SUBMISSION SITE PLAN

PROJECT NO. ORIG. | ZONE | LEVEL | TYPE | DIS. | SHEET NO.

COPYRIGHT® 20223-03-17 RUBEN REDDY ARCHITECTS, ALL RIGHTS RESERVED Autodesk Docs://2022\_6412 - Innes Road House/2022\_6412-RRA-A00-XX-M3-A-0001.rxt