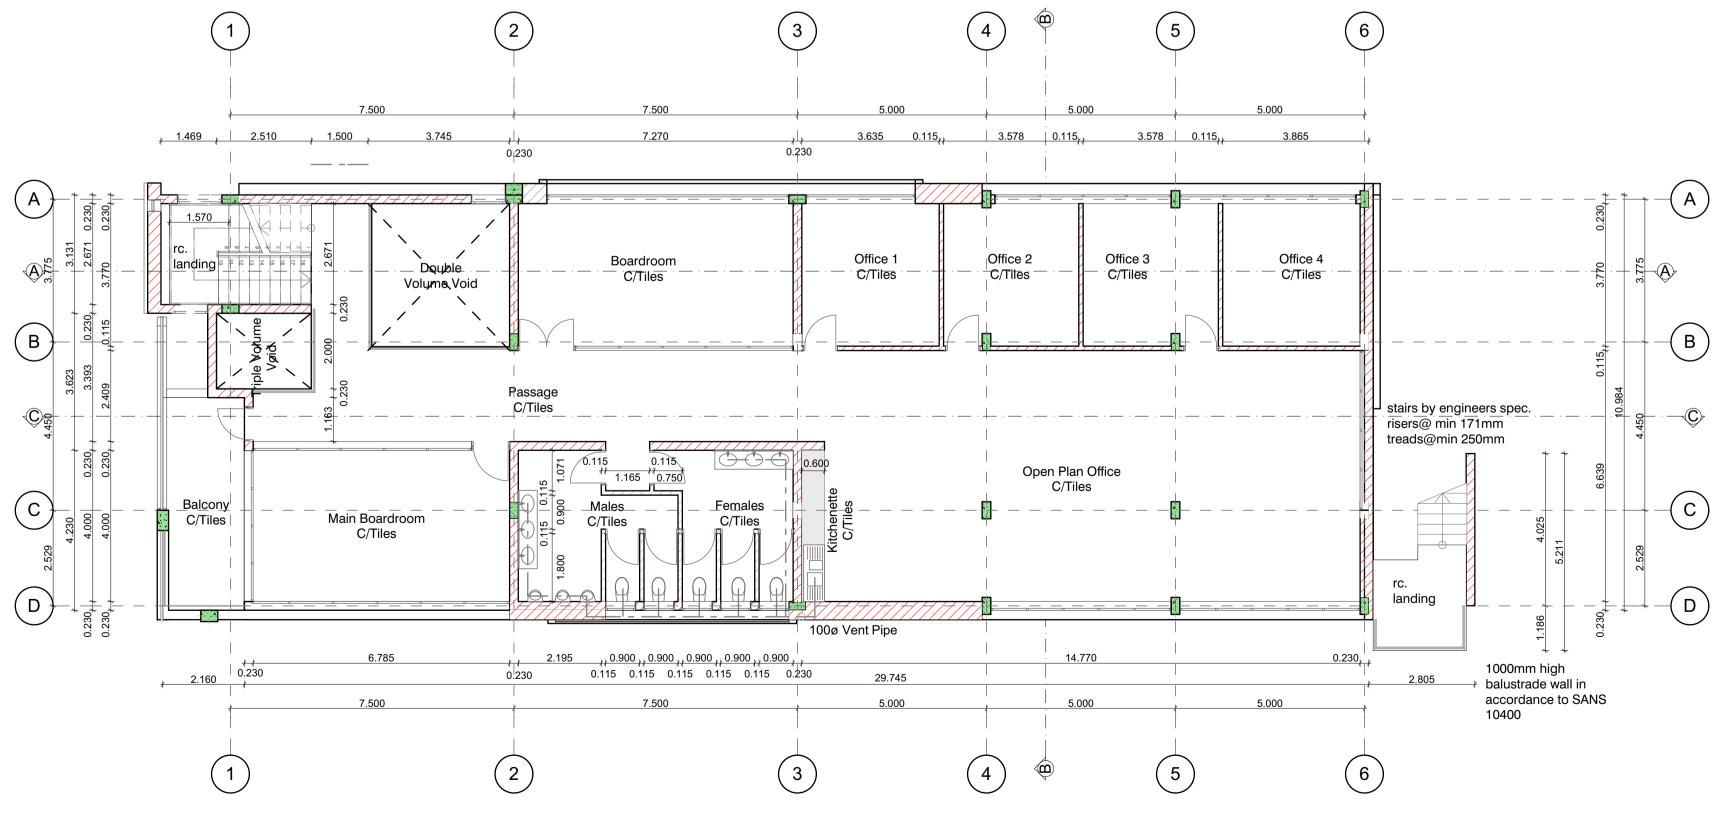

First Storey Floor Plan 1:100

Second Storey Floor Plan 1:100

| <u>BUILD</u> | ING CLASSIF                           |
|--------------|---------------------------------------|
| СОМР         | LIANCE IN RE                          |
| BUILD        | ING REGULA                            |
| OF 197       | 77                                    |
| PART         | A : SANS10400                         |
| •            | All requireme                         |
| PART         | B : SANS1040                          |
| •            | All structural<br>shall comply        |
| PART         | <u>C : SANS1040</u>                   |
| •            | All dimensior                         |
|              | requirements                          |
| PART         | <u>D : SANS1040</u><br>All balustrade |
| PART         | E : SANS1040                          |
| •            | All demolishe                         |
| PART         | F : SANS10400                         |
| PART         | All site opera<br><u>G : SANS1040</u> |
| •            | All excavatio                         |
|              | competent pe<br>H : SANS1040          |
|              |                                       |
| •            | All foundation<br>comply with p       |
| PART         | K : SANS1040                          |
| •            | All masonry                           |
| •            | to comply wit<br>All lintols as       |
|              | with annex (E                         |
| •            | All waterproc                         |
| •            | All fire perfor<br>design by co       |
| PART         | L : SANS10400                         |
| •            | All roof asser                        |
| •            | All flat concre<br>certification b    |
| •            | All roof cover                        |
|              | with part L4.5                        |
| •            | All roof struct<br>approved cor       |
| PART         | <u> </u>                              |
| •            | All stairways                         |
| PART         | N : SANS1040                          |
| •            | All glazing to<br>All glazing in:     |
|              | approved cor                          |
|              | <u> 0 : SANS1040</u>                  |
| •            | All light and v<br>All areas to h     |
| •            | All areas to h                        |
|              | P4.3.1                                |
| PART         | P : SANS10400                         |
| •            | All drainage<br>All material, j       |
| •            | All sanitary fi                       |
| •            | All sanitary w                        |
|              | P4.4 & P4.6                           |
| •            | All drainage<br>All sizing of v       |
| ·            | P4.14                                 |
| •            | All drain size                        |
| •            | All sanitary fi                       |
| •            | compliance v<br>All sizing of v       |
| •            | All installation                      |
|              | in compliance                         |
| •            | All drainage i<br>P4.19               |
| •            | All traps to be                       |
| •            | All gullies pro                       |
| •            | P4.21<br>All drains to I              |
| •            | All drains to a                       |
|              | provided in p                         |
|              | <u>R : SANS1040</u>                   |
| •            | All stormwate<br>All sizes of re      |
| •            | competent pe                          |
| •            | All stormwate                         |
|              | rational desig                        |
| •            | All installation                      |
| PART         | competent pl<br>T:SANS10400           |
| •            | All materials                         |
| •            | All structural                        |
| •            | Roof assemb                           |
| •<br>PART 2  | Building mate<br>X : SANS1040         |
|              | <u>- ENERGY U</u>                     |
| •            | Environment                           |
|              | part X                                |
|              |                                       |