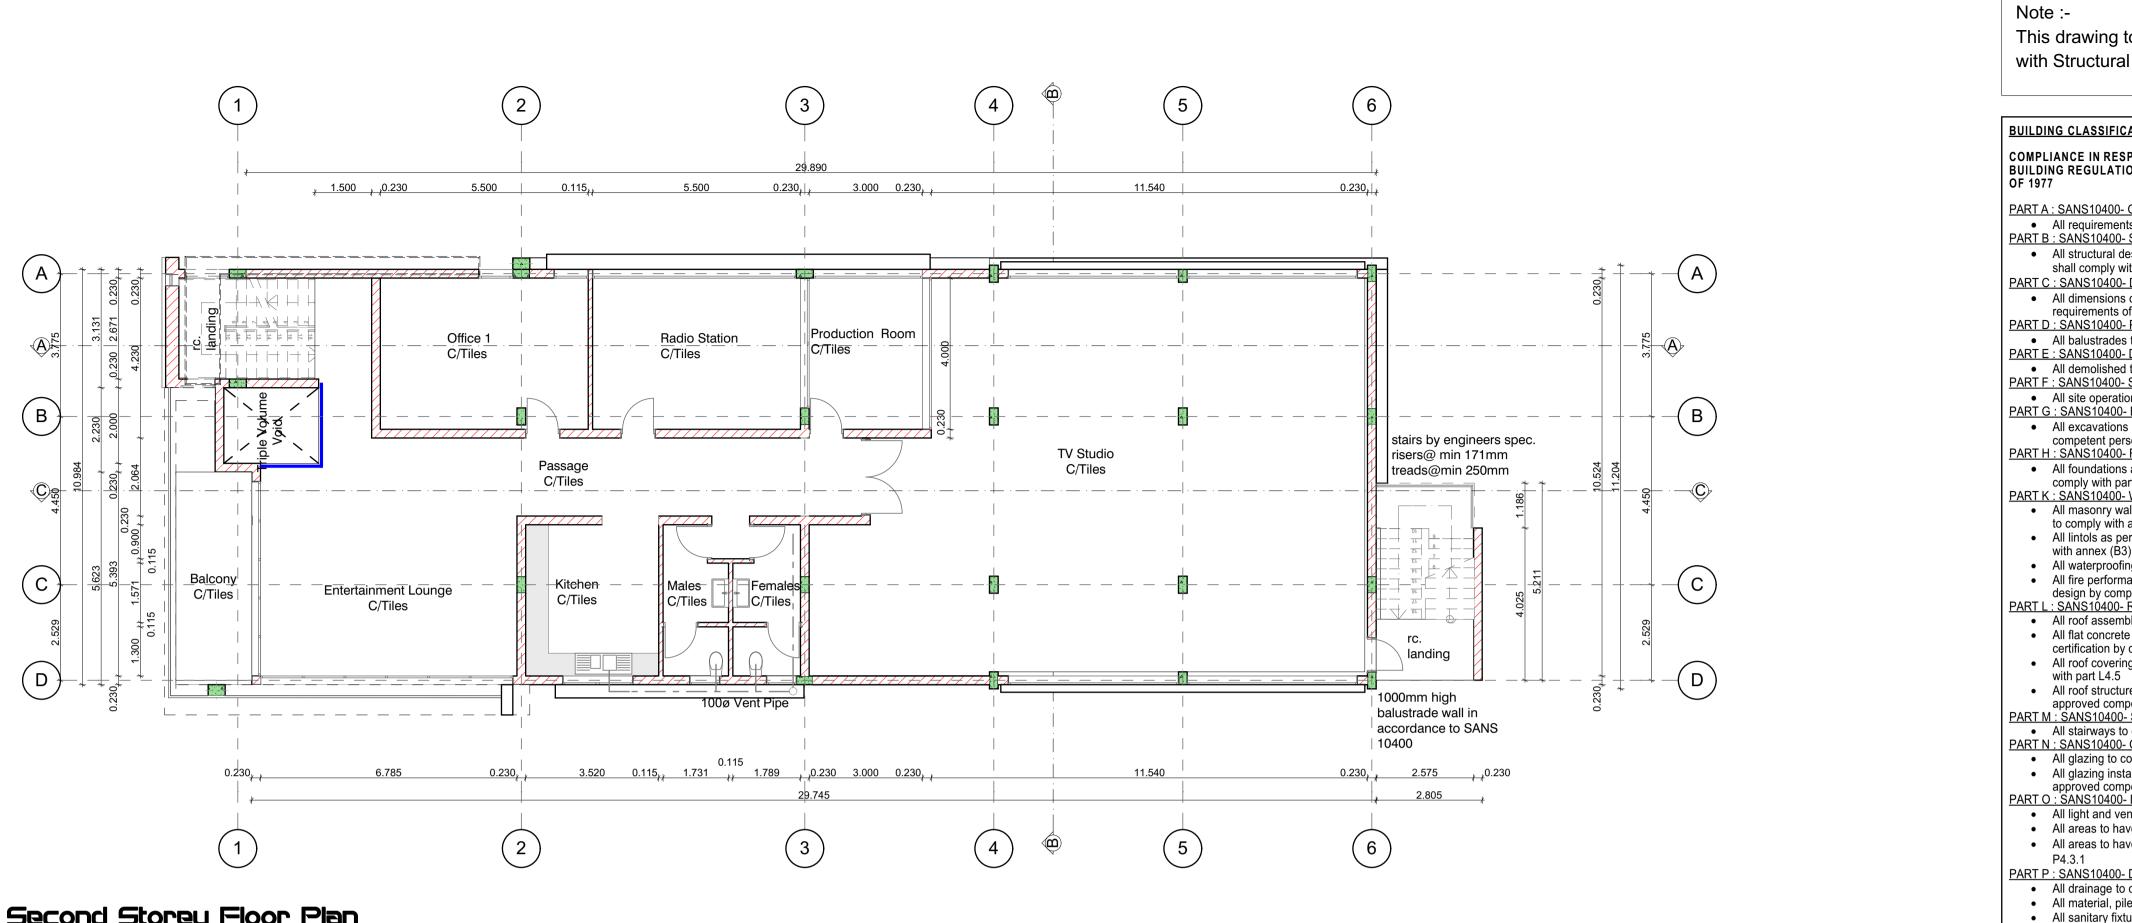

First Storey Floor Plan 1:100

Second Storey Floor Plan 1:100

| <u>BUILD</u> | ING CLASSIF                           |
|--------------|---------------------------------------|
| СОМР         | LIANCE IN RE                          |
| BUILD        | ING REGULA                            |
| OF 197       | 77                                    |
| PART         | A : SANS10400                         |
| •            | All requireme                         |
| PART         | B : SANS1040                          |
| •            | All structural<br>shall comply        |
| PART         | <u>C : SANS1040</u>                   |
| •            | All dimensior                         |
|              | requirements                          |
| PART         | <u>D : SANS1040</u><br>All balustrade |
| PART         | E : SANS1040                          |
| •            | All demolishe                         |
| PART         | F : SANS10400                         |
| PART         | All site opera<br><u>G : SANS1040</u> |
| •            | All excavatio                         |
|              | competent pe<br>H : SANS1040          |
|              |                                       |
| •            | All foundation<br>comply with p       |
| PART         | K : SANS1040                          |
| •            | All masonry                           |
| •            | to comply wit<br>All lintols as       |
|              | with annex (E                         |
| •            | All waterproc                         |
| •            | All fire perfor<br>design by co       |
| PART         | L : SANS10400                         |
| •            | All roof asser                        |
| •            | All flat concre<br>certification b    |
| •            | All roof cover                        |
|              | with part L4.5                        |
| •            | All roof struct<br>approved cor       |
| PART         | <u> </u>                              |
| •            | All stairways                         |
| PART         | N : SANS1040                          |
| •            | All glazing to<br>All glazing in:     |
|              | approved cor                          |
|              | <u> 0 : SANS1040</u>                  |
| •            | All light and v<br>All areas to h     |
| •            | All areas to h                        |
|              | P4.3.1                                |
| PART         | P : SANS10400                         |
| •            | All drainage<br>All material, j       |
| •            | All sanitary fi                       |
| •            | All sanitary w                        |
|              | P4.4 & P4.6                           |
| •            | All drainage<br>All sizing of v       |
| ·            | P4.14                                 |
| •            | All drain size                        |
| •            | All sanitary fi                       |
| •            | compliance v<br>All sizing of v       |
| •            | All installation                      |
|              | in compliance                         |
| •            | All drainage i<br>P4.19               |
| •            | All traps to be                       |
| •            | All gullies pro                       |
| •            | P4.21<br>All drains to I              |
| •            | All drains to a                       |
|              | provided in p                         |
|              | <u>R : SANS1040</u>                   |
| •            | All stormwate<br>All sizes of re      |
| •            | competent pe                          |
| •            | All stormwate                         |
|              | rational desig                        |
| •            | All installation                      |
| PART         | competent pl<br>T:SANS10400           |
| •            | All materials                         |
| •            | All structural                        |
| •            | Roof assemb                           |
| •<br>PART 2  | Building mate<br>X : SANS1040         |
|              | <u>- ENERGY U</u>                     |
| •            | Environment                           |
|              | part X                                |
|              |                                       |