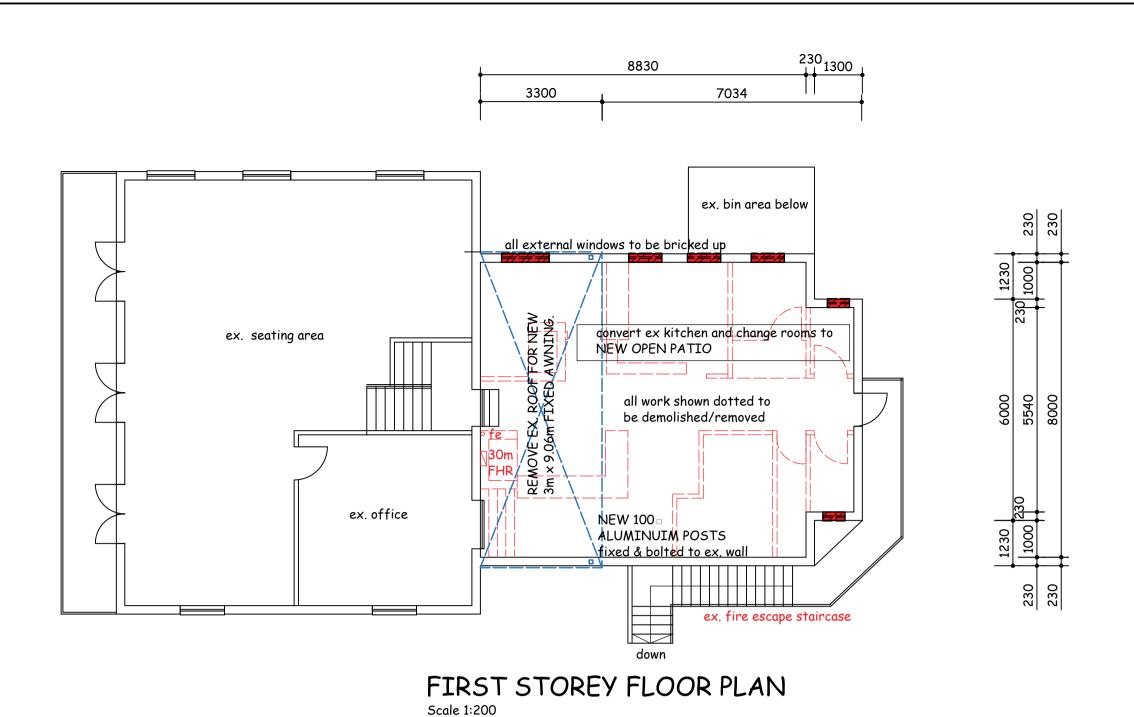

• New awnings to be be supplied and fitted by SPECIALIST.

deem to comply further without the notice of the author of the plan.

All new work to match exisitng.
All work must be in compliance with SANS 10400

Convert First Storey Kitchen
 Storerooms to NEW Covered Patio (Remove ex roof for NEW AWNINGS)

#### NO ADDITIONAL AREA

BRICK up ex. windows - plaster & paint to match ex.

ex. roof shown dotted to be removed —

New fixed awning - by specialist -

NO ADDITIONAL AREA

0828236806

TELEPHONE No:

CELL: 082 4540441

OWNERS SIGNATURE