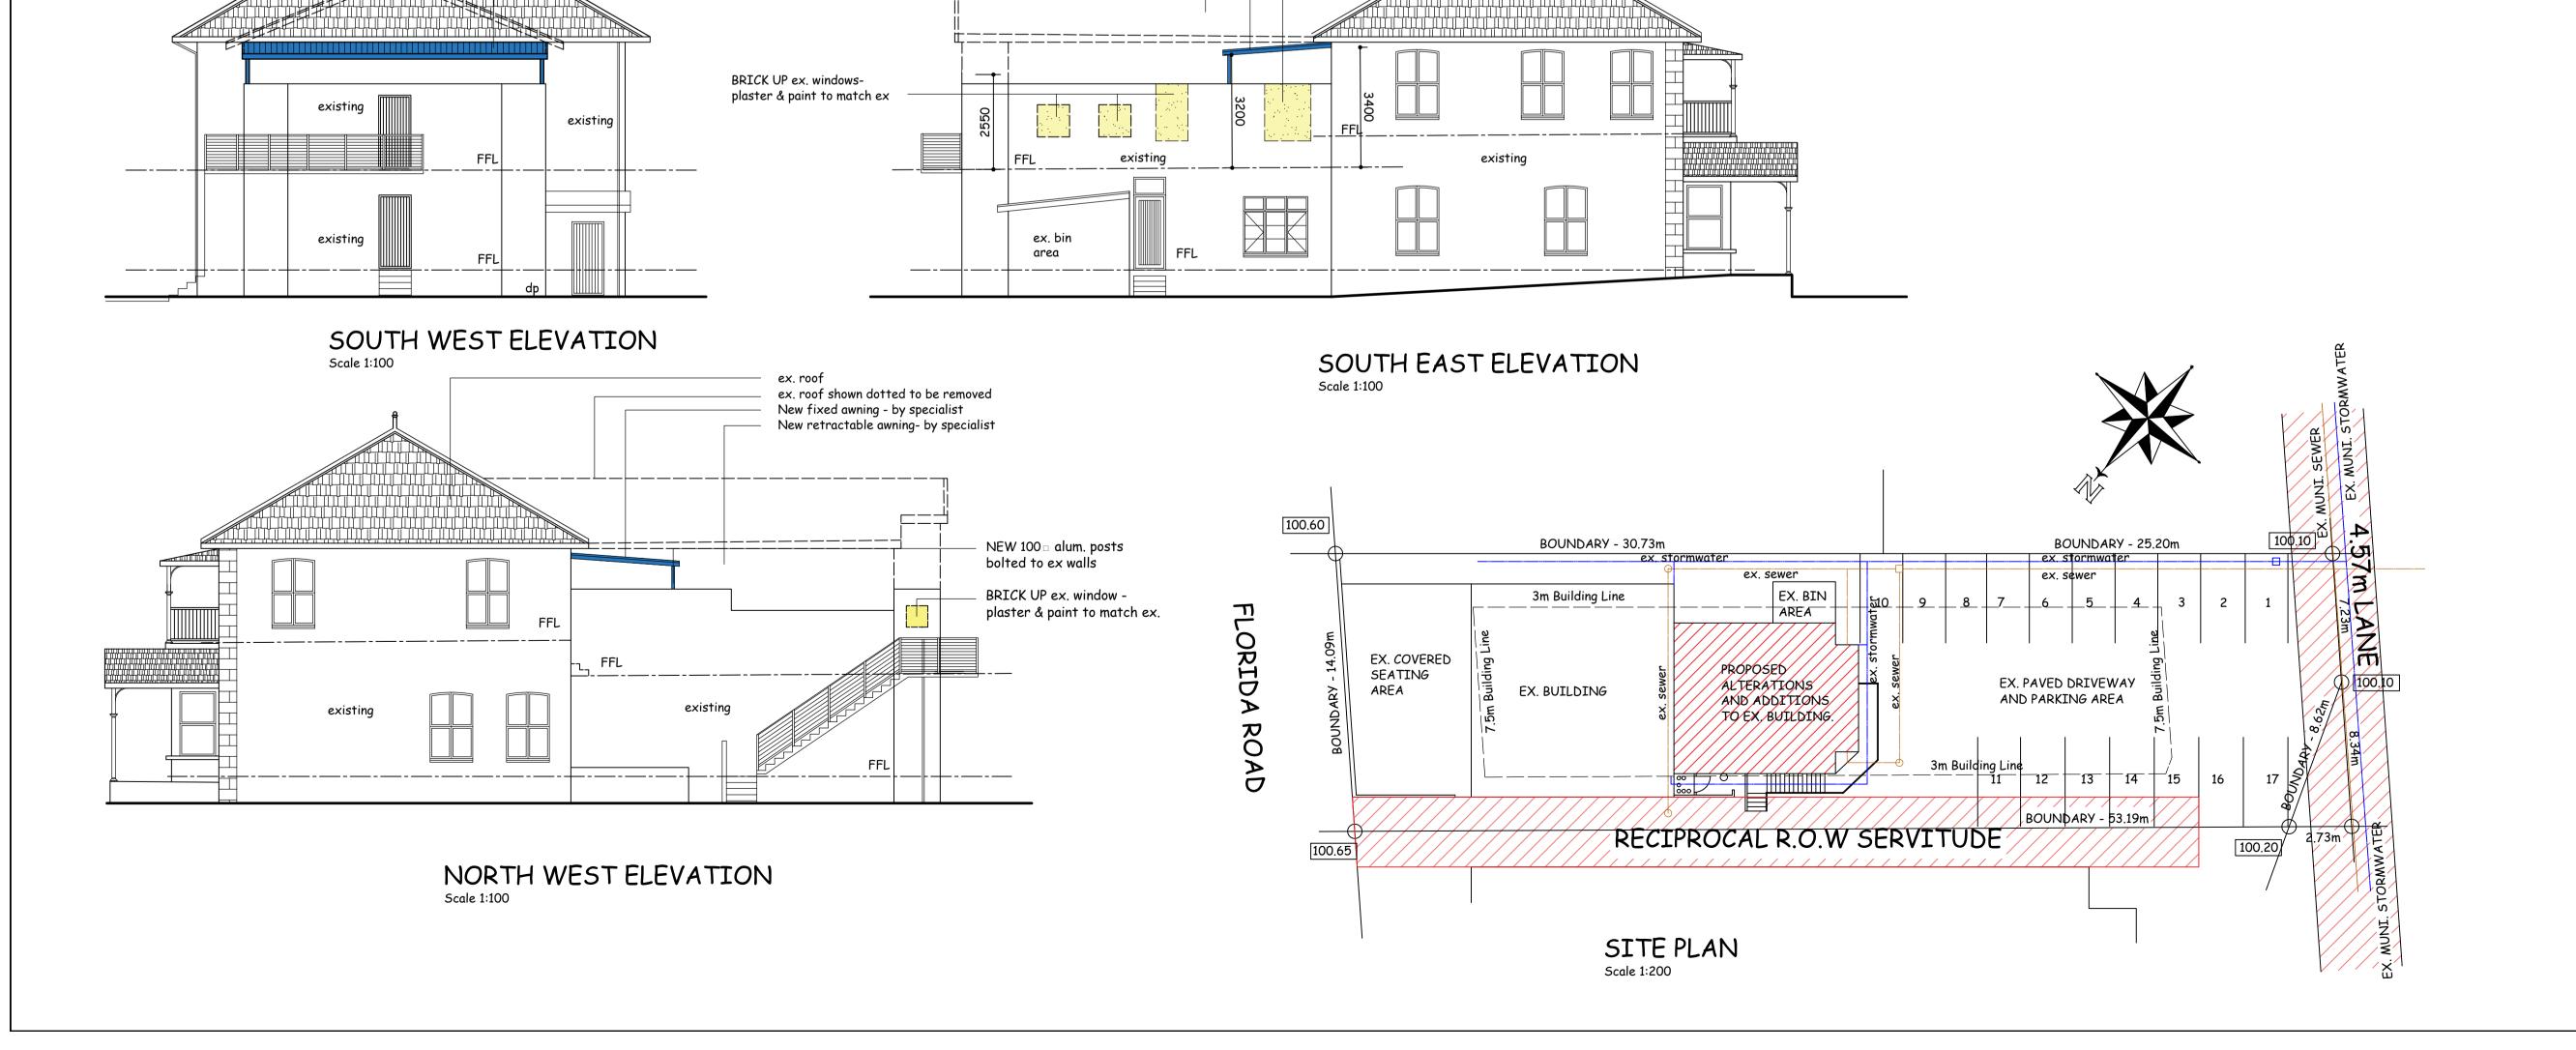

• New awnings to be be supplied and fitted by SPECIALIST.

deem to comply further without the notice of the author of the plan.

All new work to match exisitng.
All work must be in compliance with SANS 10400

BRICK up ex. windows - plaster & paint to match ex.

ex. roof shown dotted to be removed —

New fixed awning - by specialist -

NO ADDITIONAL AREA

0828236806

TELEPHONE No:

CELL: 082 4540441

OWNERS SIGNATURE

PROPOSED ALTERATIONS & ADDITIONS TO EX. BUILDING AND NEW AWNING AT 219 FLORIDA ROAD ON PORTION 3 OF ERF 794 DURBAN

ILLEGAL WORK

FOR JACK PETERSON RETAILERS 7 PTY(Ltd)