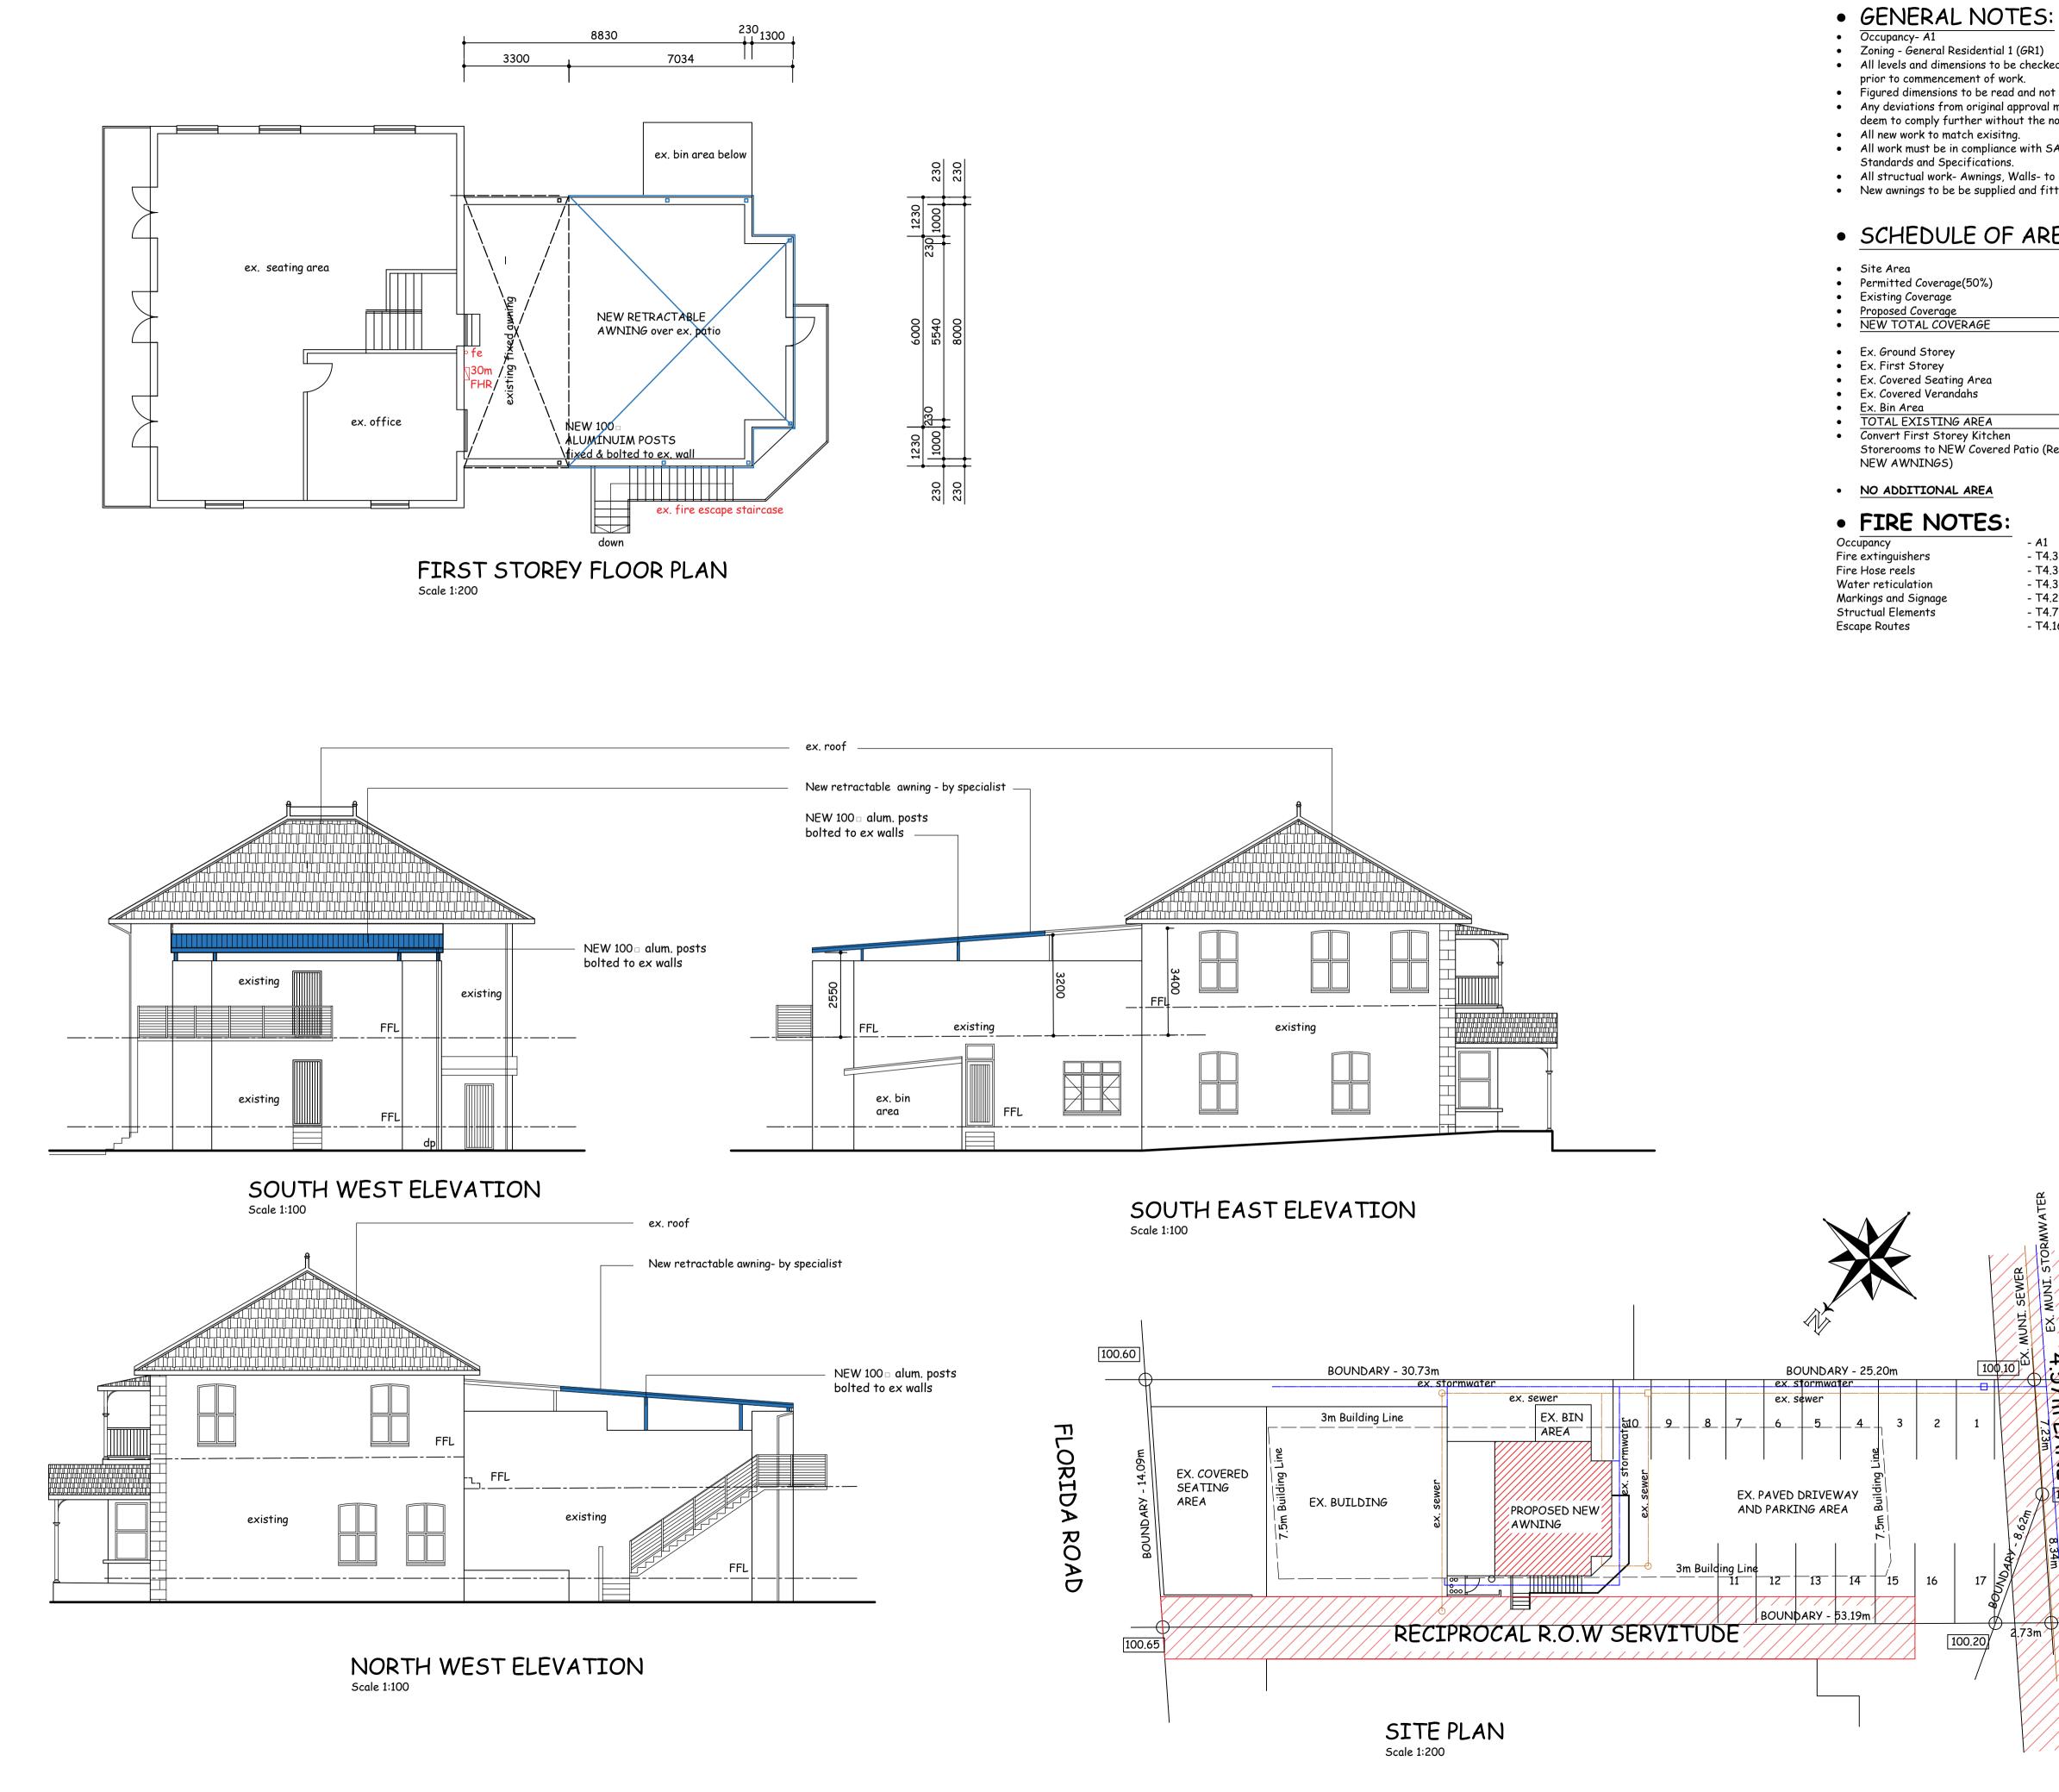

- Zoning General Residential 1 (GR1)
- All levels and dimensions to be checked on site
- Any deviations from original approval must not
- All new work to match exisitng.
- All work must be in compliance with SANS 10400

## • SCHEDULE OF AREAS:

- Existing Coverage

- Ex. Covered Seating
- Convert First Storey Kitchen

• Figured dimensions to be read and not scaled.

deem to comply further without the notice of the author of the plan.

• All structual work- Awnings, Walls- to ENGINEERS Detail. • New awnings to be be supplied and fitted by SPECIALIST.

|      | 868.00 | SQ.M |
|------|--------|------|
| 50%) | 000.00 | SQ.M |
|      | 333.00 | SQ.M |
|      | NIL    | NIL  |
| RAGE | 333.00 | SQ.M |
|      |        |      |
|      | 220.00 | SQ.M |
|      | 213.00 | SQ.M |
| Area | 69.00  | SQ.M |
| hs   | 43.00  | SQ.M |
|      |        | SQ.M |
| AREA | 414.00 | SQ.M |

Storerooms to NEW Covered Patio (Remove ex roof for

| - | A1    |
|---|-------|
| - | T4.37 |
| - | T4.34 |
| - | T4.33 |
| - | T4.29 |
| - | T4.7  |
| - | T4.16 |

# NEW WORK

NO ADDITIONAL AREA