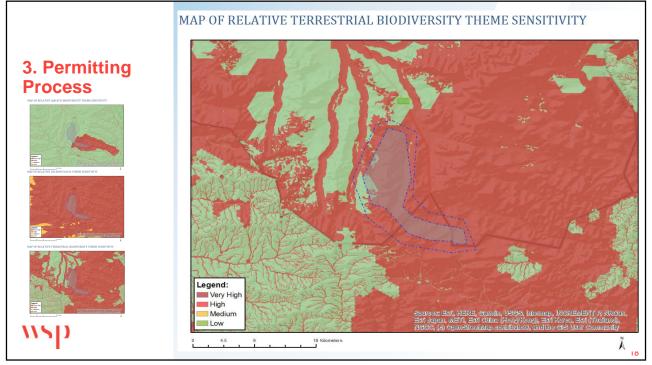

### **DEA Screening Tool Specialist Assessments** N Special N Special I Aprilia was a ment a Agricultural 3. Permitting Landscape/Visual **Process** Archaeological & Cultural Heritage Palaeontology **Terrestrial Biodiversity Aquatic Biodiversity** Avian Civil Aviation Radio Frequency Interference (RFI) Geotechnical **Plant Species Animal Species** nsp 19