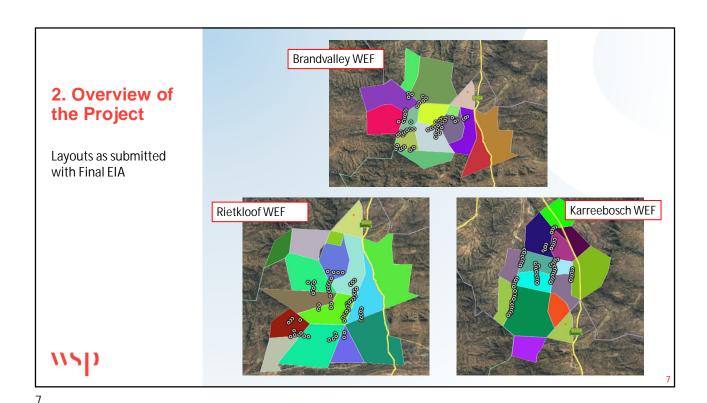

#### Location

|                     | Brandvalley WEF                                                                                                                                                                                                                                                                                                                      | Karreebosch WEF                                                                                                                                                                                                                                                                                                                                                                                                                                                                                                                                       | Rietkloof WEF                                                                                                                                                                                                                                                                                                                                                                                                                                                    |
|---------------------|--------------------------------------------------------------------------------------------------------------------------------------------------------------------------------------------------------------------------------------------------------------------------------------------------------------------------------------|-------------------------------------------------------------------------------------------------------------------------------------------------------------------------------------------------------------------------------------------------------------------------------------------------------------------------------------------------------------------------------------------------------------------------------------------------------------------------------------------------------------------------------------------------------|------------------------------------------------------------------------------------------------------------------------------------------------------------------------------------------------------------------------------------------------------------------------------------------------------------------------------------------------------------------------------------------------------------------------------------------------------------------|
| Province:           | Western and Northern Cape<br>Province                                                                                                                                                                                                                                                                                                | Western and Northern Cape<br>Province                                                                                                                                                                                                                                                                                                                                                                                                                                                                                                                 | Western Cape Province                                                                                                                                                                                                                                                                                                                                                                                                                                            |
| Local Municipality: | Karoo Hoogland and<br>Laignsburg                                                                                                                                                                                                                                                                                                     | Karoo Hoogland and<br>Laignsburg                                                                                                                                                                                                                                                                                                                                                                                                                                                                                                                      | Laingsburg                                                                                                                                                                                                                                                                                                                                                                                                                                                       |
| Farms:              | <ul> <li>Farm Barendskraal 76     Remainder and Portion 1</li> <li>Farm Brandvailey 75     Remainder and Portion 1</li> <li>Farm Fortuin 74 Remainder,     Portion 1 and Portion 3</li> <li>Farm Kabettouw 160     Remainder</li> <li>Farm Muishond Rivier 161     Remainder and Portion 1</li> <li>Farm Rietfontein 197.</li> </ul> | <ul> <li>Farm Appelsfontein 201</li> <li>Farm Ekkraal 199 Remainder, Portion 1 and Portion 2</li> <li>Farm Karreebosch 200 Remainder</li> <li>Farm Karreekloof 196 Portion 1</li> <li>Farm Kiipbanksfontein 198 Remainder and Portion 1</li> <li>Farm Kranskraai 189</li> <li>Farm Oude Huis 195</li> <li>Farm Rietfontein 197</li> <li>Farm Roode Wal 187</li> <li>Farm Standvastigheid 210 Portion 2</li> <li>Farm Wilgebosch Rivier 188 Remainder</li> <li>Farm Apn'ls Kraal 105</li> <li>Farm Bon Espirange 73 Remainder and Portion 1</li> </ul> | <ul> <li>Farm Barendskraal 76         Portion 1     </li> <li>Farm Fortuin 74 Remainder and Portion 3</li> <li>Farm Hartjieskraal 77         Remainder and Potion 1     </li> <li>Farm Nuwerus 284         Remainder     </li> <li>Farm Rietkloof Annexe 88         Portion 1     </li> <li>Farm Snyders Kloof 80         Remainder and Portion 1     </li> <li>Farm Vogelstruisfontein 81;</li> <li>Farm Wilgehout Fontein 87         Remainder     </li> </ul> |

2. Overview of the Project

Brandvalley 132kV Powerline

Rietkloof 132kV Powerline