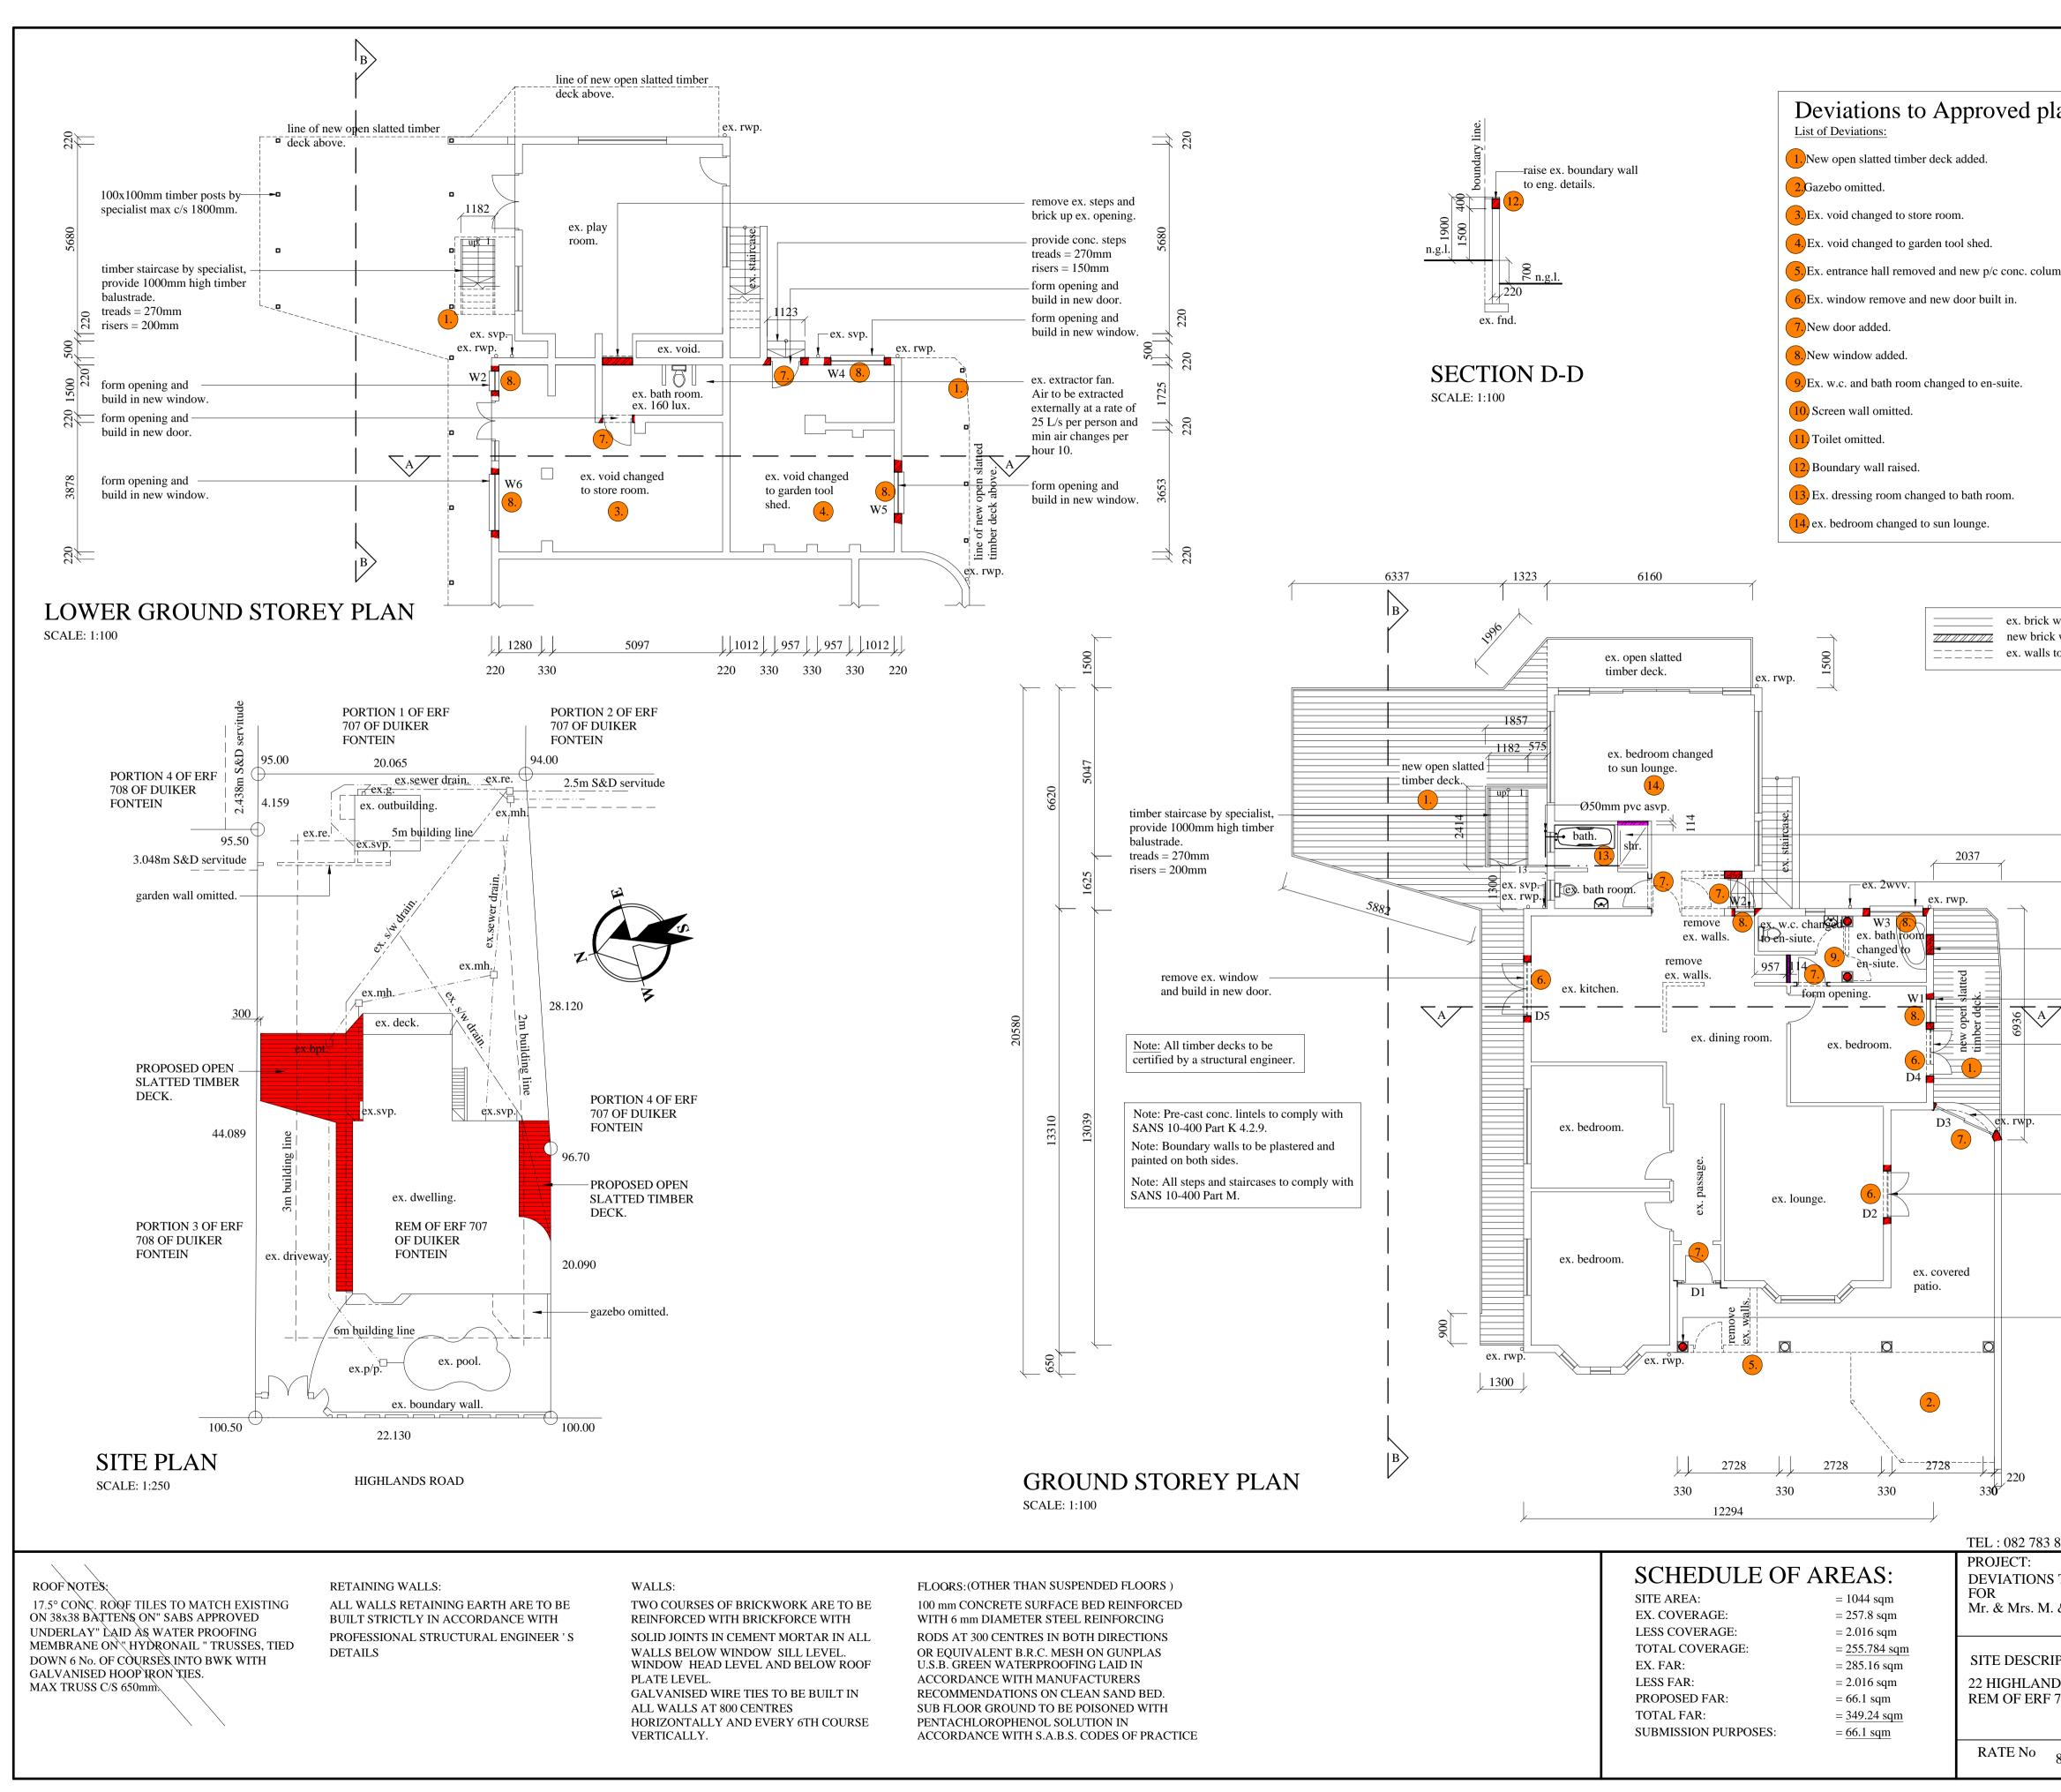

| Occupancy Classification: H4                                                                                                                                                                                                                                                                                                                                                                                                                                               |                                                                                                                                                              |                                          |
|----------------------------------------------------------------------------------------------------------------------------------------------------------------------------------------------------------------------------------------------------------------------------------------------------------------------------------------------------------------------------------------------------------------------------------------------------------------------------|--------------------------------------------------------------------------------------------------------------------------------------------------------------|------------------------------------------|
| lan No. 363 - 10 - 02                                                                                                                                                                                                                                                                                                                                                                                                                                                      |                                                                                                                                                              |                                          |
| mns added.                                                                                                                                                                                                                                                                                                                                                                                                                                                                 |                                                                                                                                                              |                                          |
|                                                                                                                                                                                                                                                                                                                                                                                                                                                                            |                                                                                                                                                              |                                          |
| walls.<br>c walls.<br>to be demolished.                                                                                                                                                                                                                                                                                                                                                                                                                                    |                                                                                                                                                              |                                          |
| ex. dressing room changed to bath room. form opening and build in new window. 9000   remove ex. window and brick up. 9000 9000   form opening and build in new window. 9000 9000   remove ex. window and build in new window. 9000 9000   remove ex. window and build in new door. 9000 9000   remove part of ex. wall and build in new sliding door. 9000 9000   remove ex. window and build in new door. 9000 9000   provide new p/c conc. column to match ex. 9000 9000 |                                                                                                                                                              |                                          |
| 8409<br>5 TO APPROVED PLAN NO. 363-10-02<br>& G. Graham<br>IPTION:<br>DS ROAD PARKHILL<br>707 OF DUIKEN FONTEIN                                                                                                                                                                                                                                                                                                                                                            | RICHARD A. NEF<br>ASSOCIATES<br>DESIGNERS - CONSULTAN<br>PRSARCHT REG No STI<br>9 SUMMER HILL ROAD.QU<br>TEL:(031) 464-9989 CELL:(<br>SCALES<br>1:250, 1:100 | NTS - PLANNERS<br>011<br>JEENSBURGH 4093 |
| 707 OF DUIKEN FONTEIN                                                                                                                                                                                                                                                                                                                                                                                                                                                      | DRAWING No<br>2013/1252                                                                                                                                      | SHEET No.DRAWN1 of 3N.P.S.               |
| 81408041                                                                                                                                                                                                                                                                                                                                                                                                                                                                   | DATE<br>5 MARCH 2013                                                                                                                                         | TRACED                                   |
|                                                                                                                                                                                                                                                                                                                                                                                                                                                                            |                                                                                                                                                              |                                          |