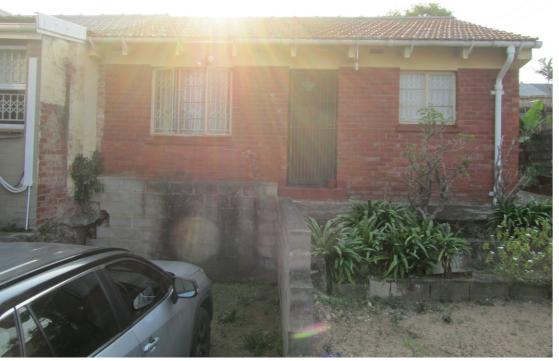

tG\_22 / 16 / photo report / page 2

PROPOSED ADDS AND ALTS - ODETTE ANDERSON

NORTH ELEVATION - ORIGINAL HOUSE (C. 1955)

EAST ELEVATION -**ORIGINAL HOUSE** (C. 1955)

WEST ELEVATION -ORIGINAL HOUSE (C. 1955) - NOTE RECENT FLOOD DAMAGE TO SLAB IN FOREGROUND & SHARED FIRE WALL/PARTY WALL