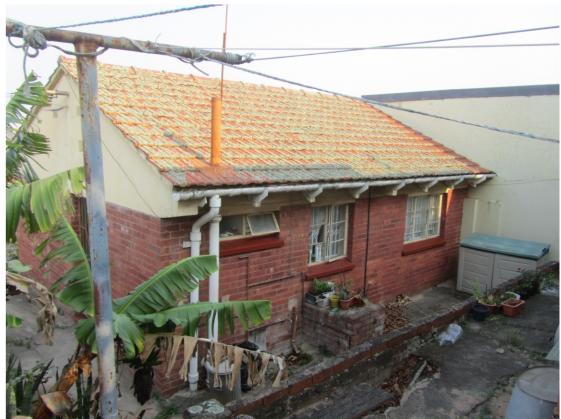

# PROPOSED ADDS AND ALTS - ODETTE ANDERSON

theGILD <architects> PROJECT NO. tG\_22.16

NORTH ELEVATION - OUTBUILDING (C. 1976)

EAST ELEVATION -OUTBUILDING (C. 1976)

OUTBUILDING (C. 1976) - NOTE INCOMPLETE PREVIOUS ADDITION, TO BE DEMOLISHED