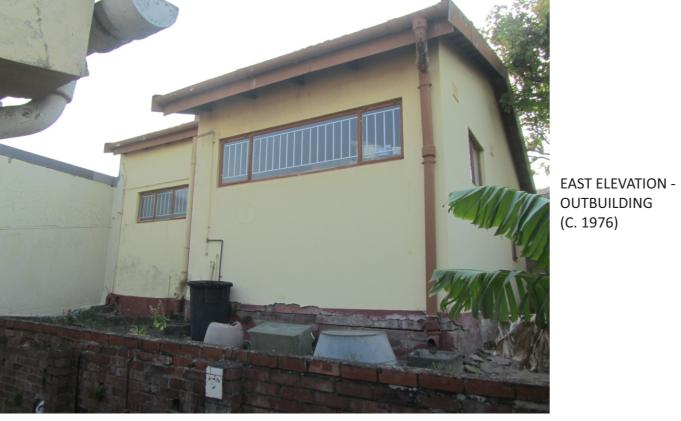

# PROPOSED ADDS AND ALTS - ODETTE ANDERSON

theGILD <architects> PROJECT NO. tG\_22.16

NORTH ELEVATION - OUTBUILDING (C. 1976)

EAST ELEVATION -OUTBUILDING (C. 1976)

OUTBUILDING (C. 1976) - NOTE INCOMPLETE PREVIOUS ADDITION, TO BE DEMOLISHED