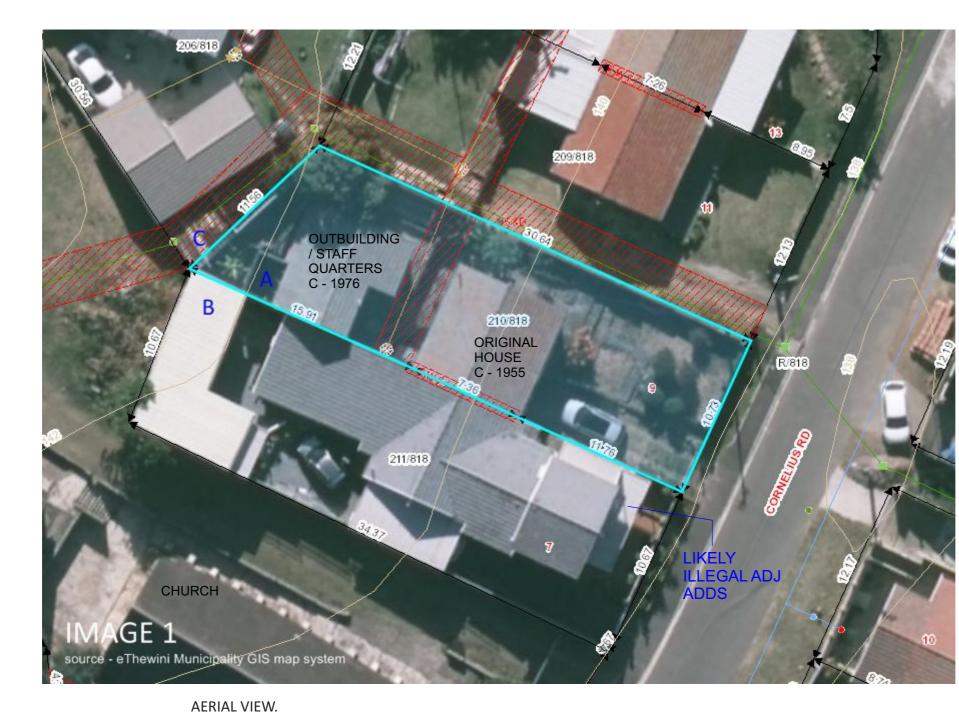

## 

# PROPOSED ADDS AND ALTS - ODETTE ANDERSON

theGILD <architects> PROJECT NO. tG\_22.16

<u>MARKER A</u> - DENOTES INCOMPLETE PREVIOUS ADDITION WHICH IS TO BE DEMOLISHED (APPROVED PLANS DATED 2007) <u>MARKER B</u> - DENOTES ANOTHER LIKELY ILLEGAL ADJACENT STRUCTURE ON NEIGHBOURING SITE <u>MARKER C</u> - DENOTES ANOTHER LIKELY ILLEGAL ADJACENT STRUCTURE ON NEIGHBOURING SITE