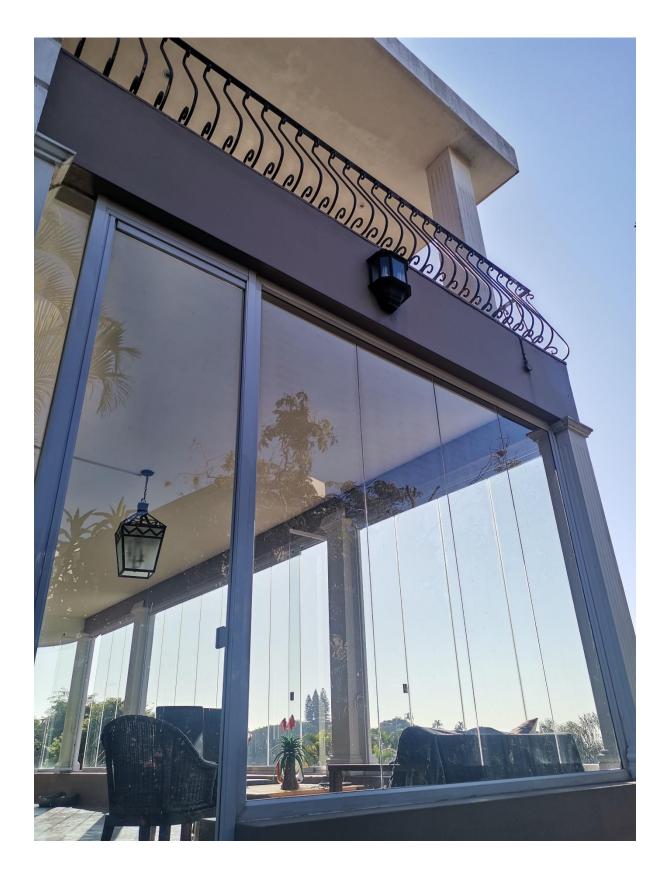

5. PART NORTH ELEVATION SHOWING NEW SUN LOUNGE

7. NORTH ELEVATION SHOWING FROM OF NEW SUN LOUNGE WITH CURVED WINDOW

9. EAST ELEVATION SHOWING NEW GLASS WINDOWS FOR NEW SUN LOUNGE AND NEW COVERED VERANDAH ABOVE