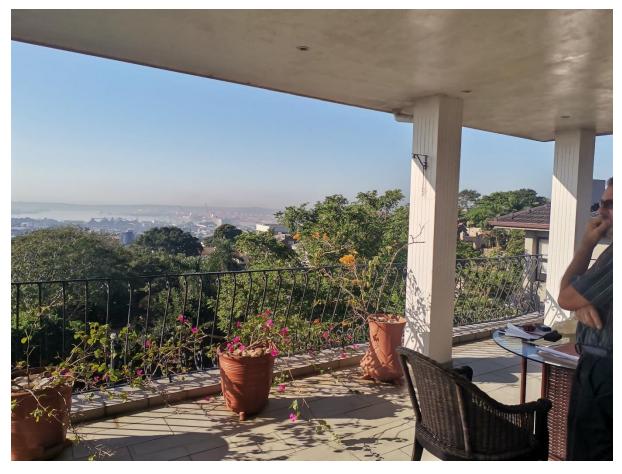

## 11. SOUTH ELEVATION SHOWING NEW GLASS DOOR- NEW SUN LOUNGE

## 12. SOUTH ELEVATION SHOWING NEW GLASS DOOR AND WINDOWS FOR NEW SUN LOUNGE

13. EAST ELEVATION SHOWING EXISTING WINDOW

14. PART EAST ELEVATION SHOWING EXISTING WINDOW AND ROOF AND EXISITNG GARAGE

15. WEST ELEVATION OF EXISITNG HOUSE