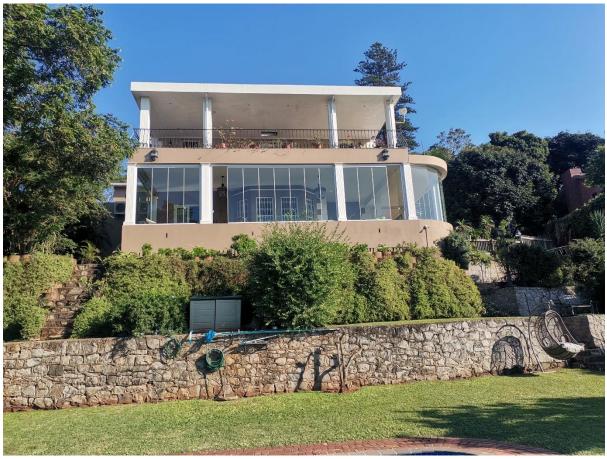

5. PART NORTH ELEVATION SHOWING NEW SUN LOUNGE

7. NORTH ELEVATION SHOWING FROM OF NEW SUN LOUNGE WITH CURVED WINDOW

9. EAST ELEVATION SHOWING NEW GLASS WINDOWS FOR NEW SUN LOUNGE AND NEW COVERED VERANDAH ABOVE