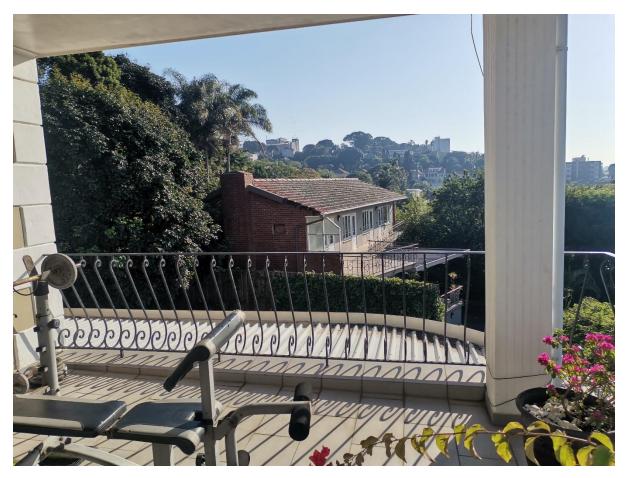

## 11. SOUTH ELEVATION SHOWING NEW GLASS DOOR- NEW SUN LOUNGE

## 12. SOUTH ELEVATION SHOWING NEW GLASS DOOR AND WINDOWS FOR NEW SUN LOUNGE

13. EAST ELEVATION SHOWING EXISTING WINDOW

14. PART EAST ELEVATION SHOWING EXISTING WINDOW AND ROOF AND EXISITNG GARAGE

15. WEST ELEVATION OF EXISITNG HOUSE