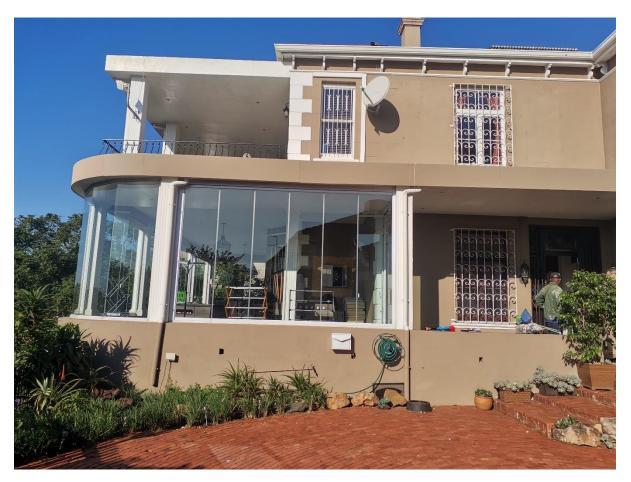

5. PART NORTH ELEVATION SHOWING NEW SUN LOUNGE

7. NORTH ELEVATION SHOWING FROM OF NEW SUN LOUNGE WITH CURVED WINDOW

9. EAST ELEVATION SHOWING NEW GLASS WINDOWS FOR NEW SUN LOUNGE AND NEW COVERED VERANDAH ABOVE