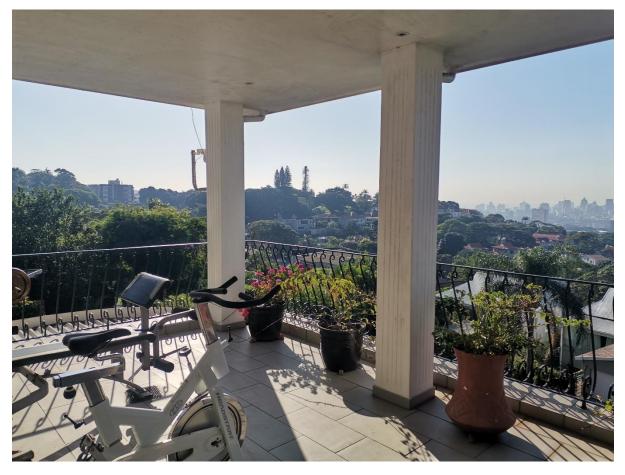

## 11. SOUTH ELEVATION SHOWING NEW GLASS DOOR- NEW SUN LOUNGE

## 12. SOUTH ELEVATION SHOWING NEW GLASS DOOR AND WINDOWS FOR NEW SUN LOUNGE

13. EAST ELEVATION SHOWING EXISTING WINDOW

14. PART EAST ELEVATION SHOWING EXISTING WINDOW AND ROOF AND EXISITNG GARAGE

15. WEST ELEVATION OF EXISITNG HOUSE