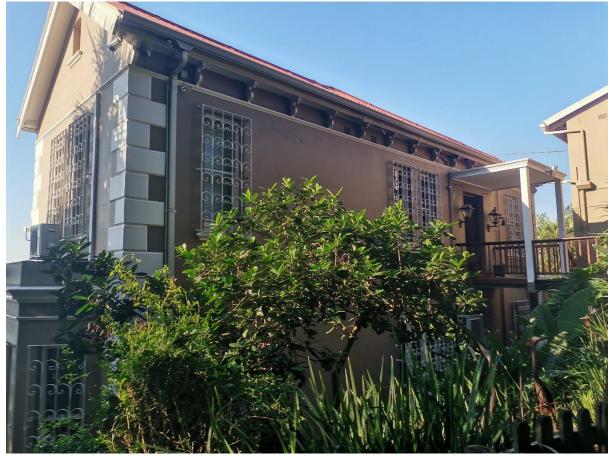

## 12. SOUTH ELEVATION SHOWING NEW GLASS DOOR AND WINDOWS FOR NEW SUN LOUNGE

13. EAST ELEVATION SHOWING EXISTING WINDOW

14. PART EAST ELEVATION SHOWING EXISTING WINDOW AND ROOF AND EXISITNG GARAGE

15. WEST ELEVATION OF EXISITNG HOUSE