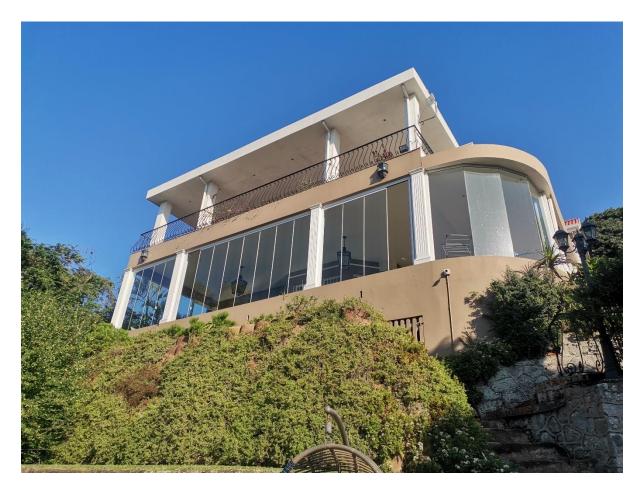

5. PART NORTH ELEVATION SHOWING NEW SUN LOUNGE

7. NORTH ELEVATION SHOWING FROM OF NEW SUN LOUNGE WITH CURVED WINDOW

9. EAST ELEVATION SHOWING NEW GLASS WINDOWS FOR NEW SUN LOUNGE AND NEW COVERED VERANDAH ABOVE

10. CLOSE UP EAST ELEVATION VIEW SHOWING NEW WINDOWS AND NEW COLUMNS AND ROOF ABOVE