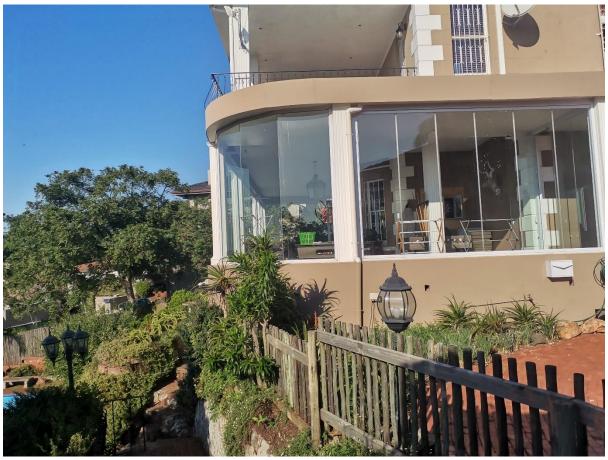

5. PART NORTH ELEVATION SHOWING NEW SUN LOUNGE

7. NORTH ELEVATION SHOWING FROM OF NEW SUN LOUNGE WITH CURVED WINDOW

9. EAST ELEVATION SHOWING NEW GLASS WINDOWS FOR NEW SUN LOUNGE AND NEW COVERED VERANDAH ABOVE

10. CLOSE UP EAST ELEVATION VIEW SHOWING NEW WINDOWS AND NEW COLUMNS AND ROOF ABOVE