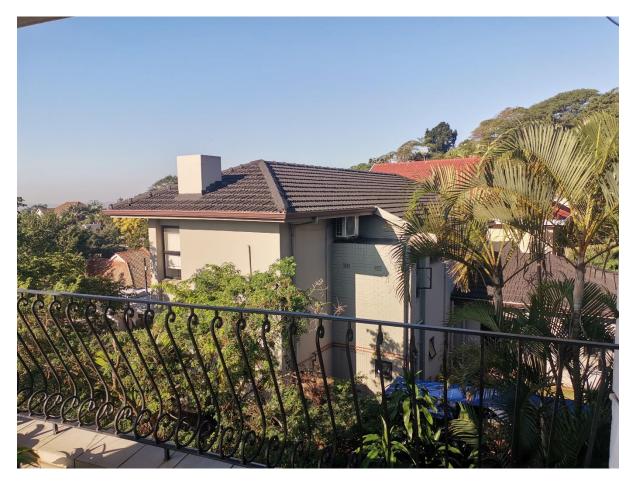

1. NEIGHBOURS PROPERTY TO THE RIGHT

2. NEIGHBOURS PROPERTY TO THE LEFT

3. FIRST STOREY- NEW COVERED VERANDAH SHOWING NEW COLUMNS TO LEFT SIDE

4. FIRST STOREY- NEW COVERED VERANDAH SHOWING NEW COLUMNS TO THE RIGHT SIDE