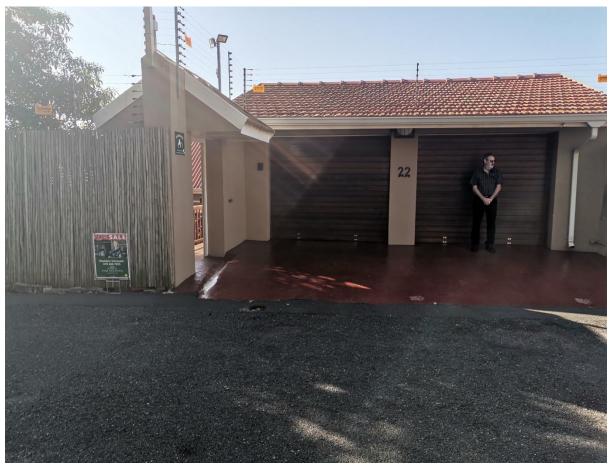

16. EXISTING GARAGE FROM ROAD

17. STREETSCAPE OF HARALDENE ROAD LOOKING NORTH- SHOWING EX. TIMBER FENCING

18. STREETSCAPE OF HARALDENE ROAD LOOKING SOUTH SHOWING EX. TIMBER FENCING