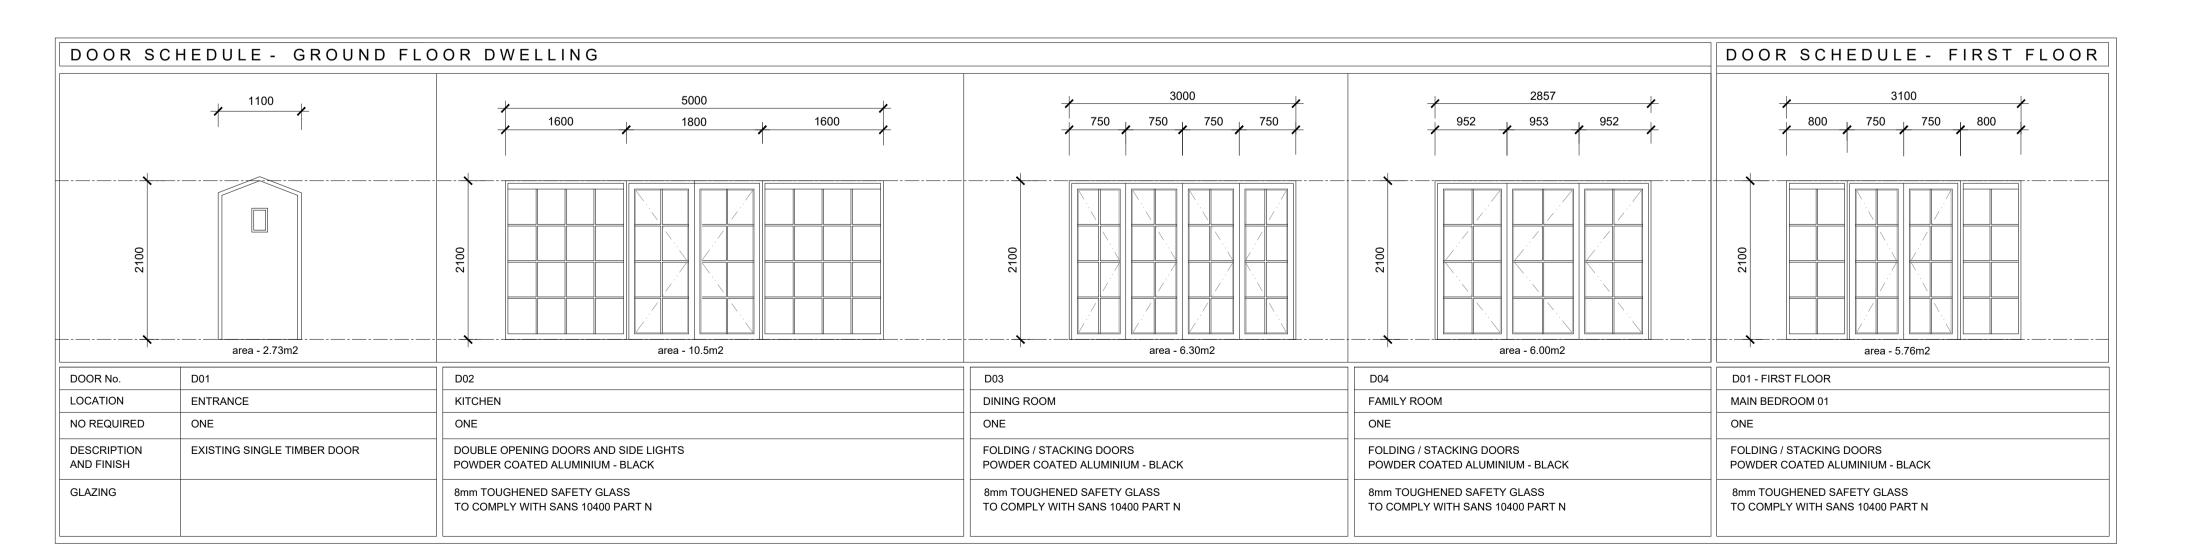

## DOOR SCHEDULES - MAIN DWELLING SCALE 1: 50

general notes:

this drawing is copyright and remains the property of dhs architecture all dimensions and levels are to be checked on site prior to construction all dimensions and levels on this drawing are to be