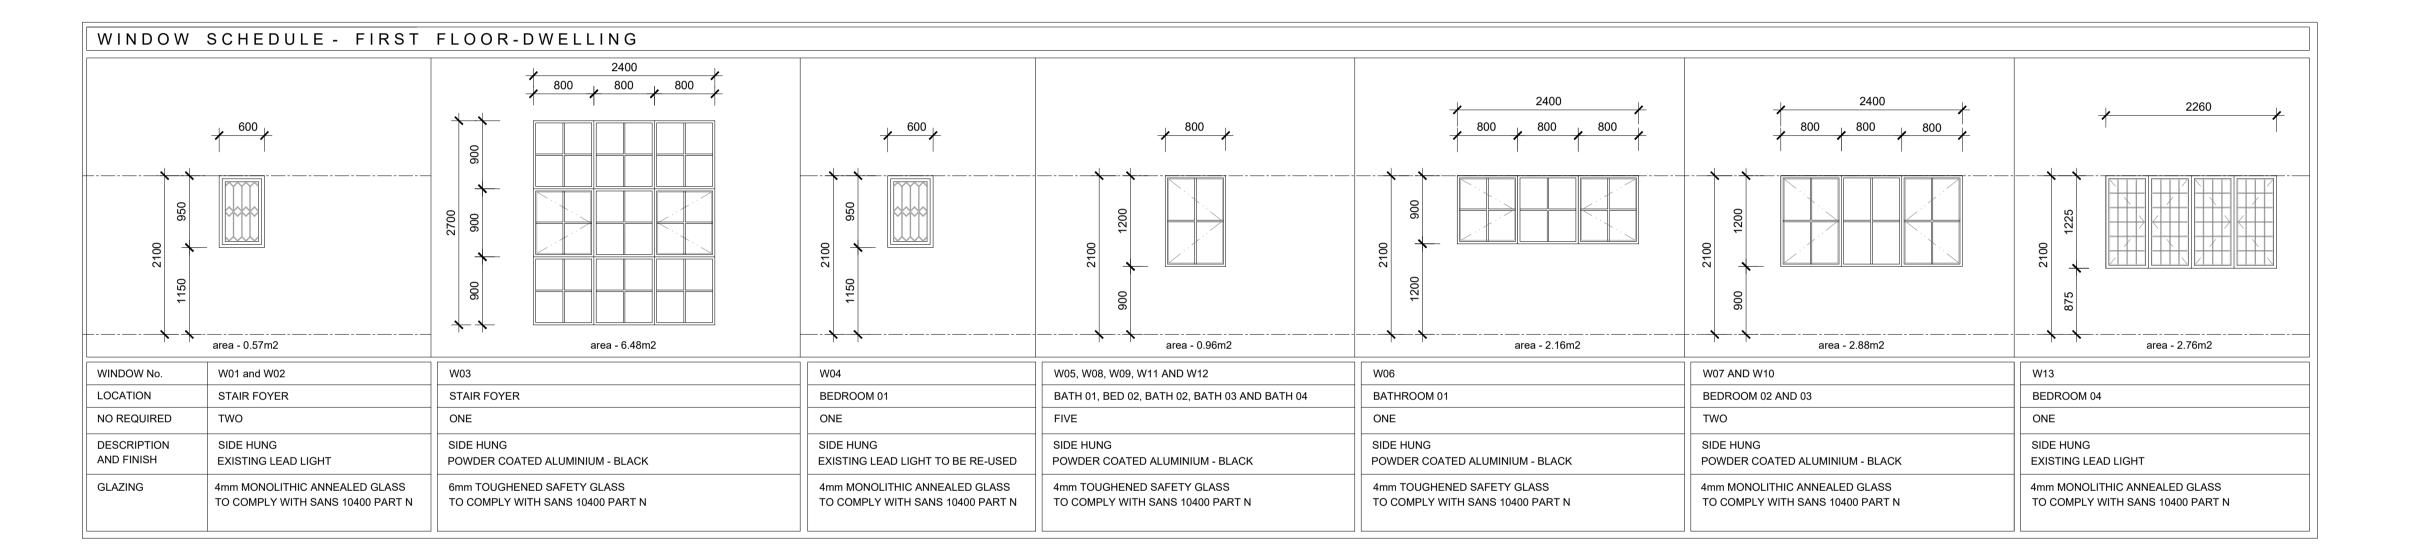

## WINDOW SCHEDULES - GROUND FLOOR MAIN DWELLING SCALE 1: 50



## WINDOW SCHEDULES - FIRST FLOOR MAIN DWELLING SCALE 1: 50



## DOOR SCHEDULES - MAIN DWELLING SCALE 1: 50

general notes:

this drawing is copyright and remains the property of dhs architecture all dimensions and levels are to be checked on site prior to construction all dimensions and levels on this drawing are to be

taken in preference to scaling off any discrepancies on this drawing are to be reported to the office of the architect prior to construction all work is to be carried out in accordance with the national building regulations SANS 10400 parts A to Z all retaining walls, piles footings, slabs, beams, columns and agricultural drains to engineer's details and design all foundations/piling to structural engineer's detail and

All foundations and existing structures to be cert