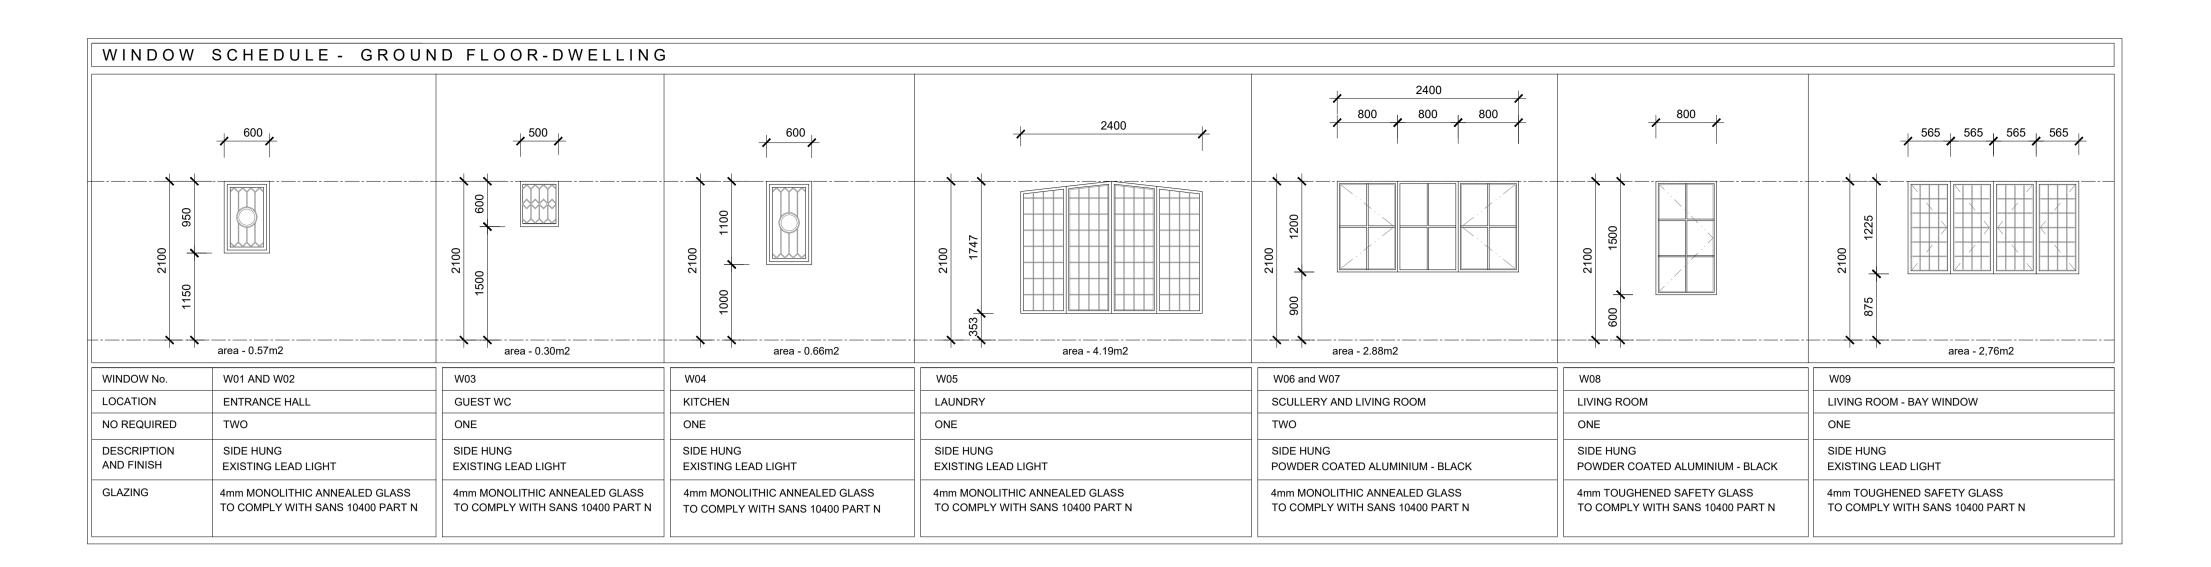

## WINDOW SCHEDULES - GROUND FLOOR MAIN DWELLING SCALE 1: 50



## WINDOW SCHEDULES - FIRST FLOOR MAIN DWELLING SCALE 1: 50



## DOOR SCHEDULES - MAIN DWELLING SCALE 1: 50

general notes:

this drawing is copyright and remains the property of dhs architecture all dimensions and levels are to be checked on site prior to construction all dimensions and levels on this drawing are to be

taken in preference to scaling off any discrepancies on this drawing are to be reported to the office of the architect prior to construction all work is to be carried out in accordance with the national building regulations SANS 10400 parts A to Z all retaining walls, piles footings, slabs, beams, columns and agricultural drains to engineer's details and design all foundations/piling to structural engineer'