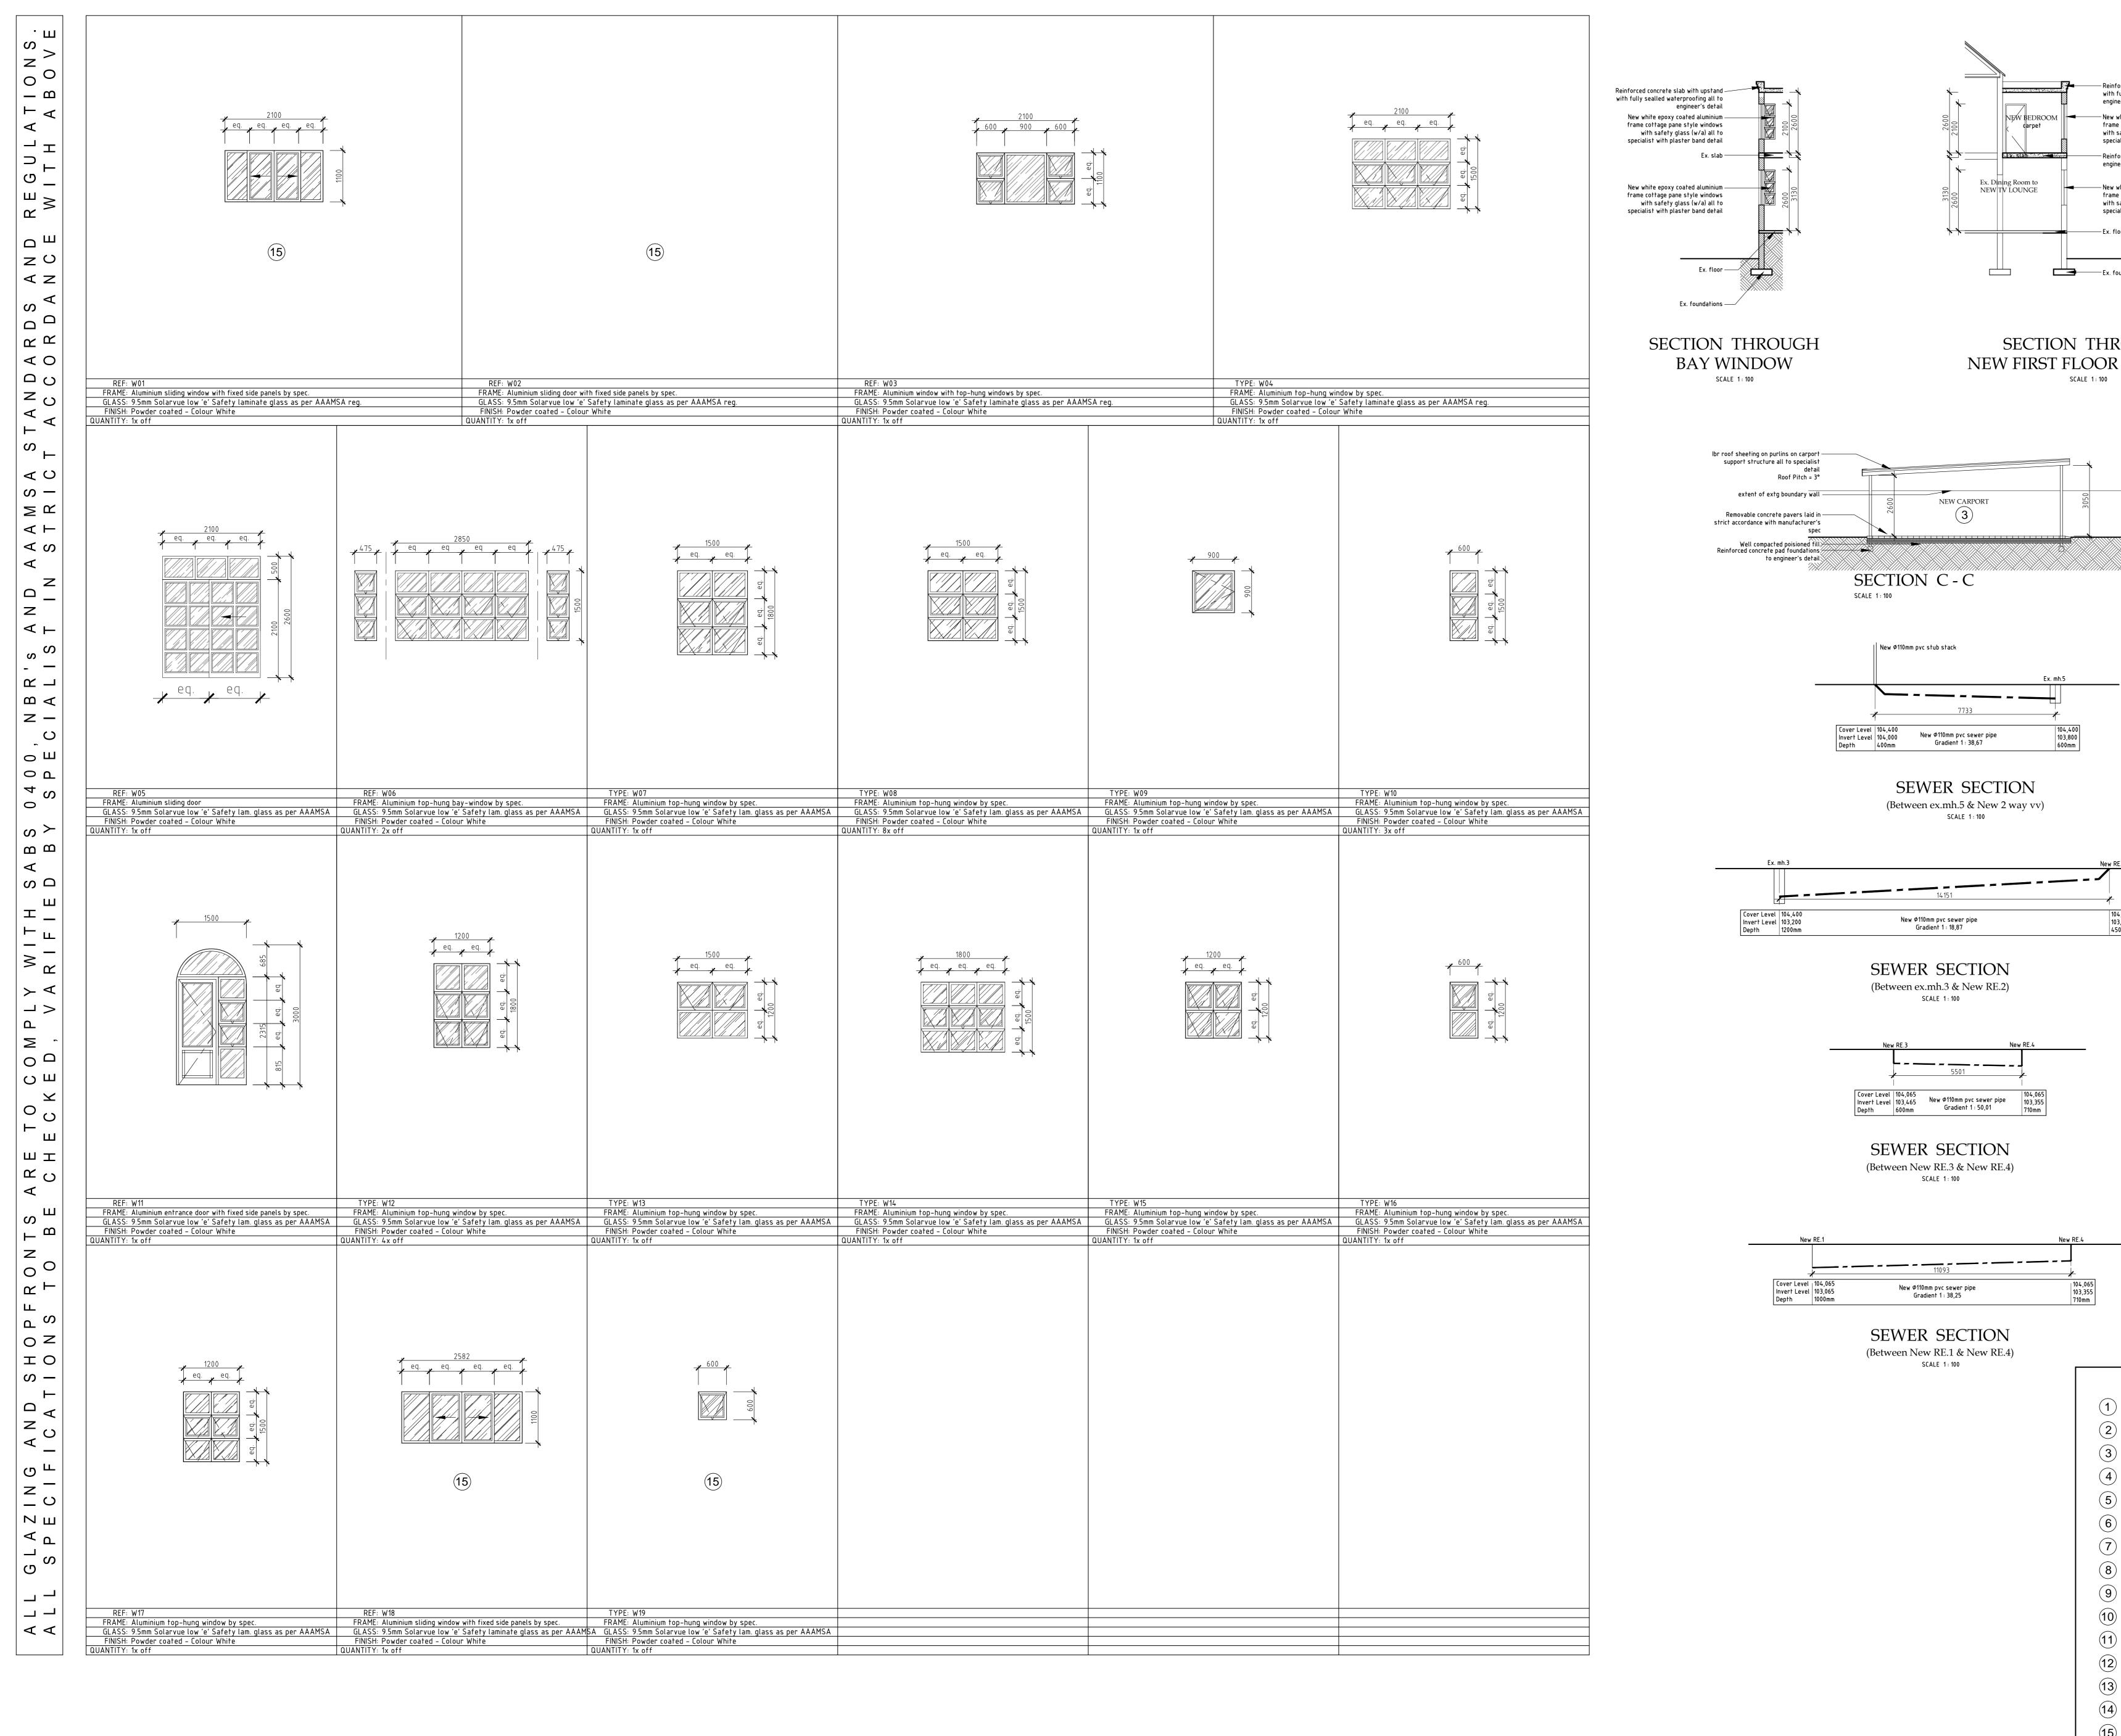

3 4 5 6 (7 (8) (9 (10)(11) (12 (13 (14) (15 (16 (17) 18 New Wc added (19) Entertainment area revised

| <ul> <li>Reinforced concrete slab with upstand<br/>with fully sealled waterproofing all to<br/>engineer's detail</li> </ul>                                          |   |
|----------------------------------------------------------------------------------------------------------------------------------------------------------------------|---|
| — New white epoxy coated aluminium<br>frame cottage pane style windows<br>with safety glass (w/a) all to<br>specialist with plaster band detail                      |   |
| — Reinforced concrete slab to<br>engineer's detail                                                                                                                   |   |
| <ul> <li>New white epoxy coated aluminium<br/>frame cottage pane style windows<br/>with safety glass (w/a) all to<br/>specialist with plaster band detail</li> </ul> |   |
| -Ex. floor                                                                                                                                                           |   |
| —Ex. foundations                                                                                                                                                     |   |
| HROUGH                                                                                                                                                               |   |
| OR BEDROOM                                                                                                                                                           |   |
|                                                                                                                                                                      |   |
|                                                                                                                                                                      |   |
|                                                                                                                                                                      |   |
|                                                                                                                                                                      |   |
|                                                                                                                                                                      |   |
|                                                                                                                                                                      |   |
|                                                                                                                                                                      |   |
|                                                                                                                                                                      |   |
|                                                                                                                                                                      |   |
|                                                                                                                                                                      |   |
|                                                                                                                                                                      |   |
|                                                                                                                                                                      |   |
| New RE.2                                                                                                                                                             |   |
| <b>≁</b>                                                                                                                                                             |   |
| 103,950<br>450mm                                                                                                                                                     |   |
|                                                                                                                                                                      |   |
|                                                                                                                                                                      |   |
|                                                                                                                                                                      | 1 |

| 1 Timber deck omitted                    |
|------------------------------------------|
| 2 New screen wall added                  |
| 3 Carport revised & repositioned         |
| 4 Section C-C revised                    |
| 5 Pool shape revised                     |
| 6 New jacuzzi added                      |
| T Existing front boundary wall to remain |
| 8 New planter created                    |
| 9 New boundary wall repositioned         |
| 10 New garage division wall added        |
| 11) New 2x single garage doors added     |
| 12 Ex. wall demolished                   |
| 13 New covered patio added               |
| 14 Driveway revised                      |
| (15) Windows revised                     |
| (16) Corner beacon level revised as-buit |
| 17) New garden store added               |