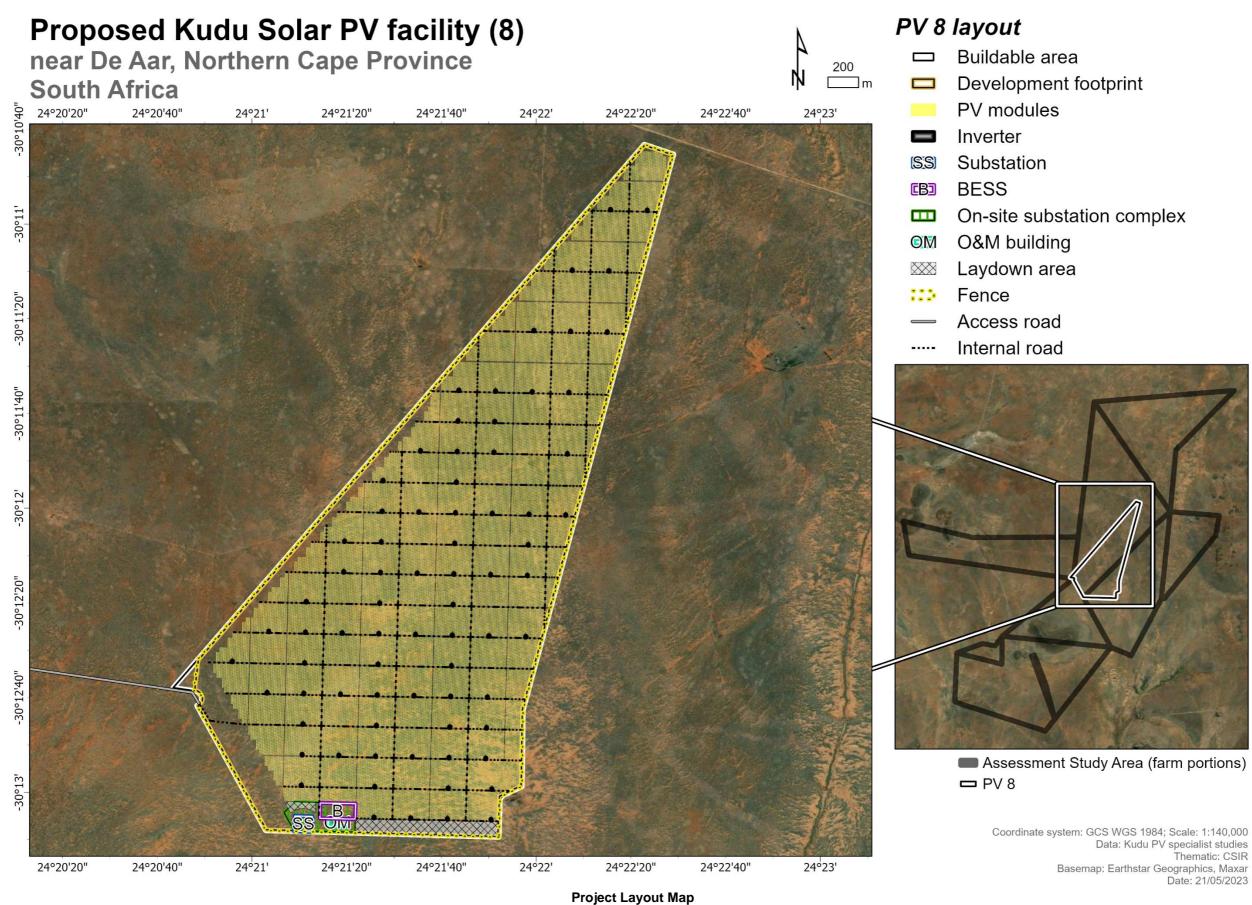

## APPENDICES

ENVIRONMENTAL IMPACT ASSESSMENT REPORT: Scoping and Environmental Impact Assessment (EIA) Process for the Proposed Development of a Solar Photovoltaic (PV) Facility (Kudu Solar Facility 8) and associated infrastructure, near De Aar, Northern Cape Province

# APPENDICES

Data: Kudu PV specialist studies Thematic: CSIR Date: 5/26/2023