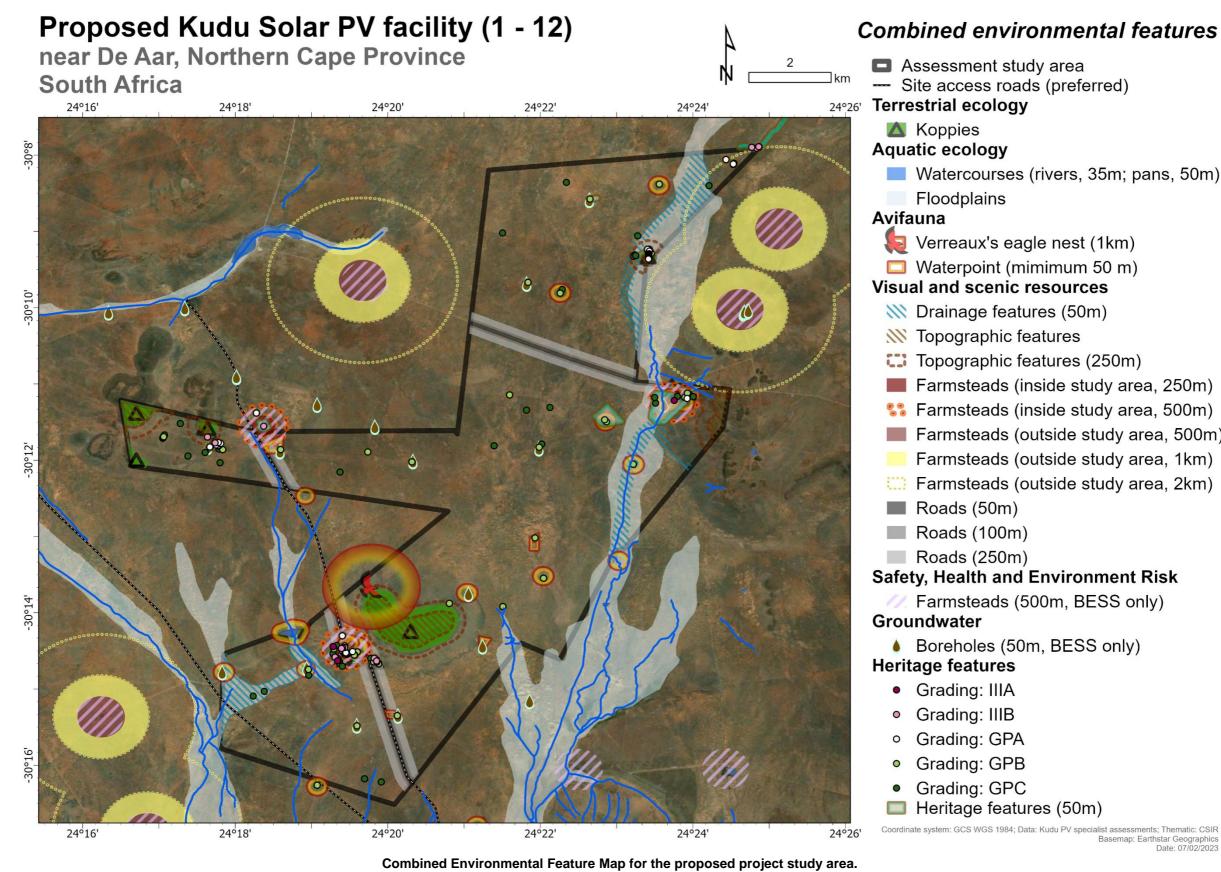

# Combined environmental features

Watercourses (rivers, 35m; pans, 50m)

Farmsteads (inside study area, 250m) **S** Farmsteads (inside study area, 500m) Farmsteads (outside study area, 500m) Farmsteads (outside study area, 1km) Farmsteads (outside study area, 2km)

Farmsteads (500m, BESS only)

Potentially sensitive features (BESS only)

Coordinate system: GCS WGS 1984 Data: Kudu PV specialist assessments Thematic: CSIR Basemap: Earthstar Geographics Date: 11/05/2023