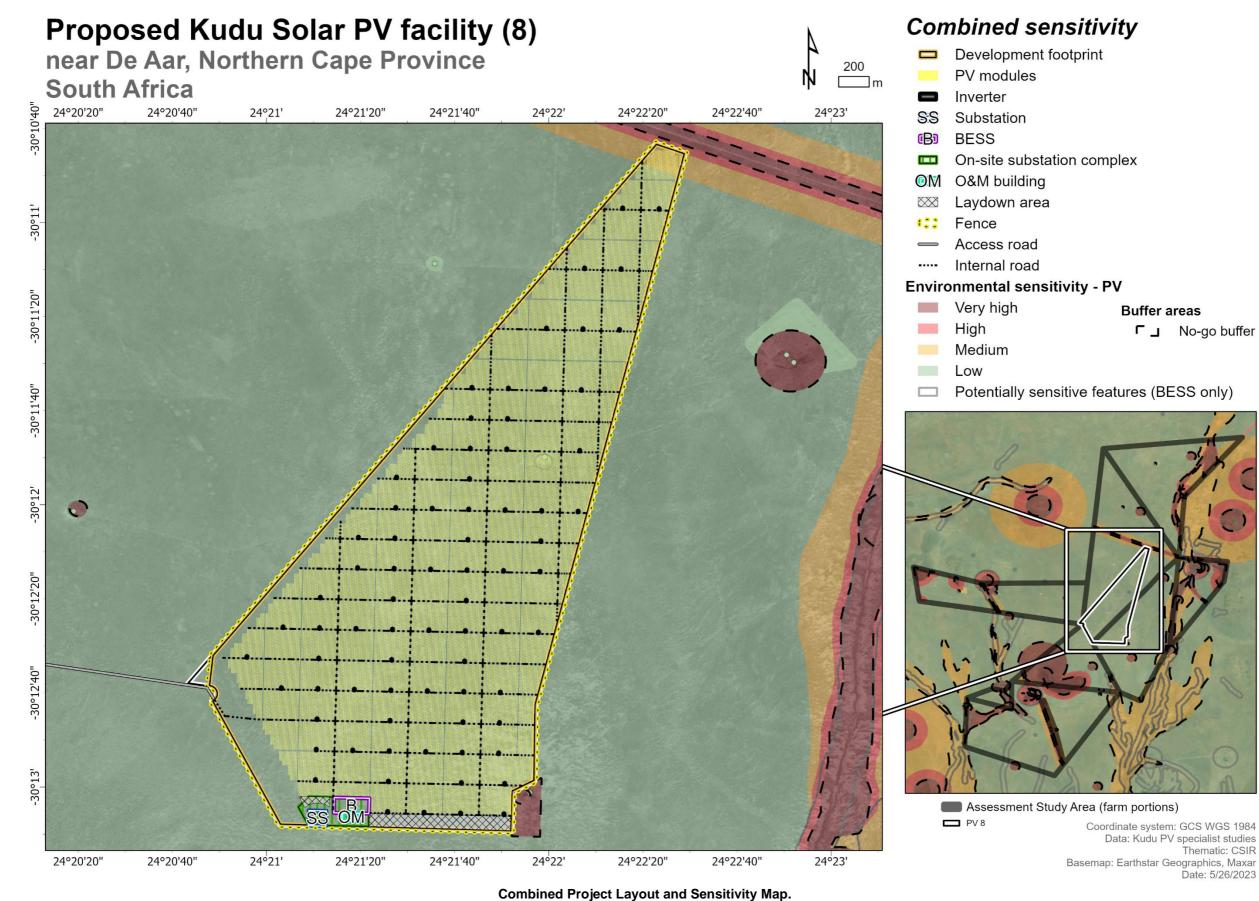

# Combined environmental features

Watercourses (rivers, 35m; pans, 50m)

Farmsteads (inside study area, 250m) **S** Farmsteads (inside study area, 500m) Farmsteads (outside study area, 500m) Farmsteads (outside study area, 1km) Farmsteads (outside study area, 2km)

Farmsteads (500m, BESS only)

Potentially sensitive features (BESS only)

Coordinate system: GCS WGS 1984 Data: Kudu PV specialist assessments Thematic: CSIR Basemap: Earthstar Geographics Date: 11/05/2023