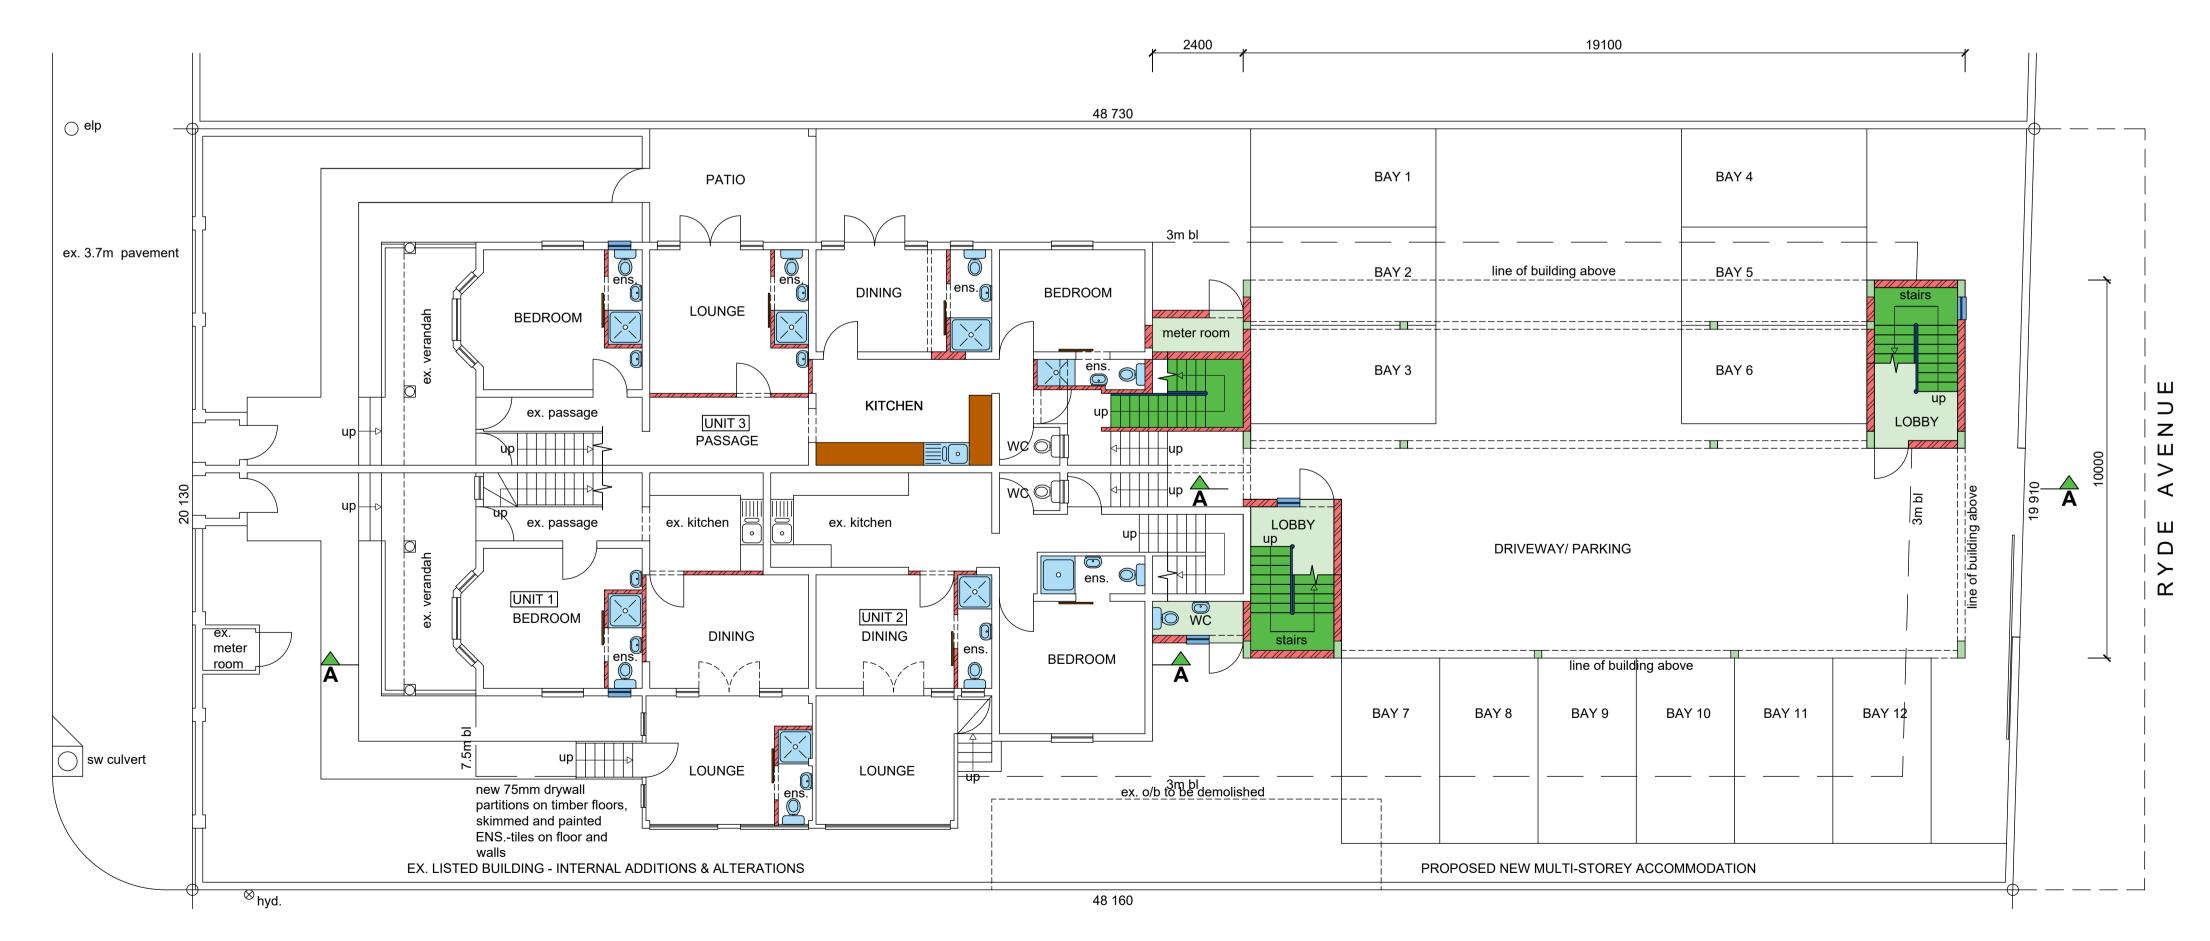

0

BAXTER PLACE

**GROUND STOREY PLAN / SITE PLAN** (1:100)

Additional Area = aprox. 745. 00 m<sup>2</sup>

072 880 5684 Contact Number

PROPOSED INTERNAL ADDITIONS and ALTERATIONS TO EXISTING LISTED BUILDING and NEW MULTI-STOREY RESIDENTIAL ACCOMMODATION AT 26-32 CLARK ROAD ON REM OF ERF 6325 DURBAN FOR NEMASPACE (PTY) LTD