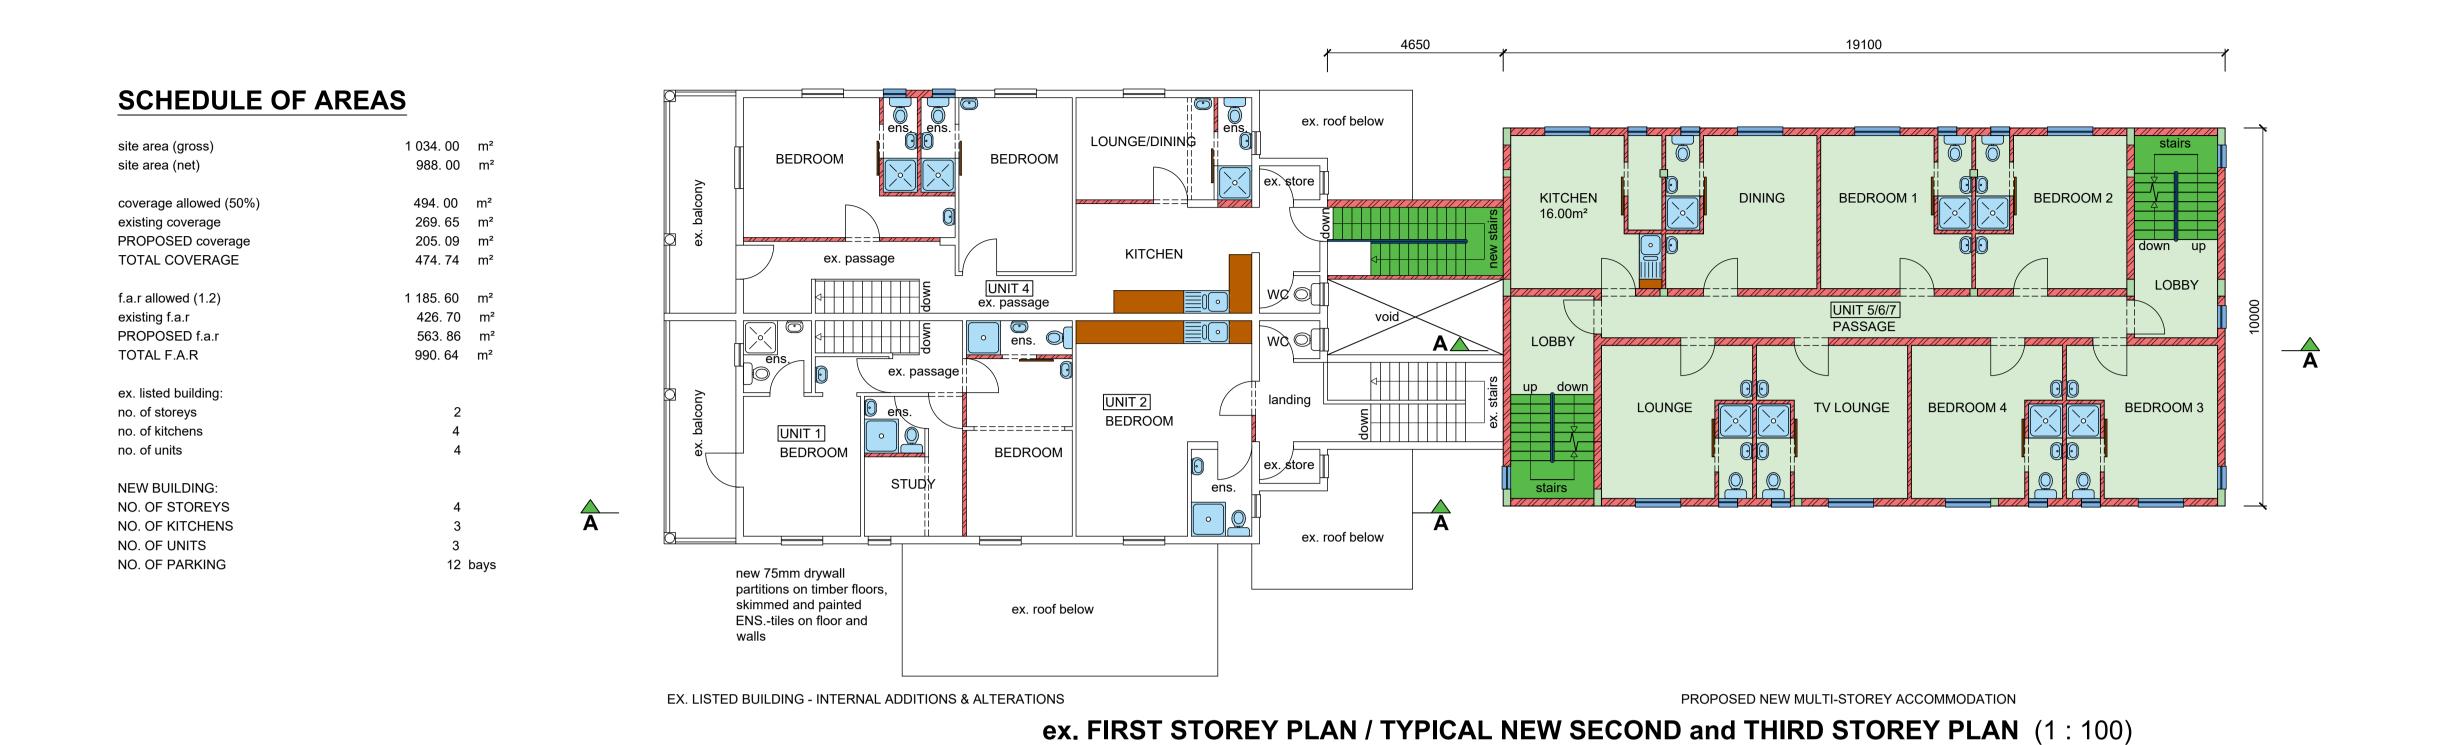

0

BAXTER PLACE

**GROUND STOREY PLAN / SITE PLAN** (1:100)

Additional Area = aprox. 745. 00 m<sup>2</sup>

072 880 5684 Contact Number

PROPOSED INTERNAL ADDITIONS and ALTERATIONS TO EXISTING LISTED BUILDING and NEW MULTI-STOREY RESIDENTIAL ACCOMMODATION AT 26-32 CLARK ROAD ON REM OF ERF 6325 DURBAN FOR NEMASPACE (PTY) LTD