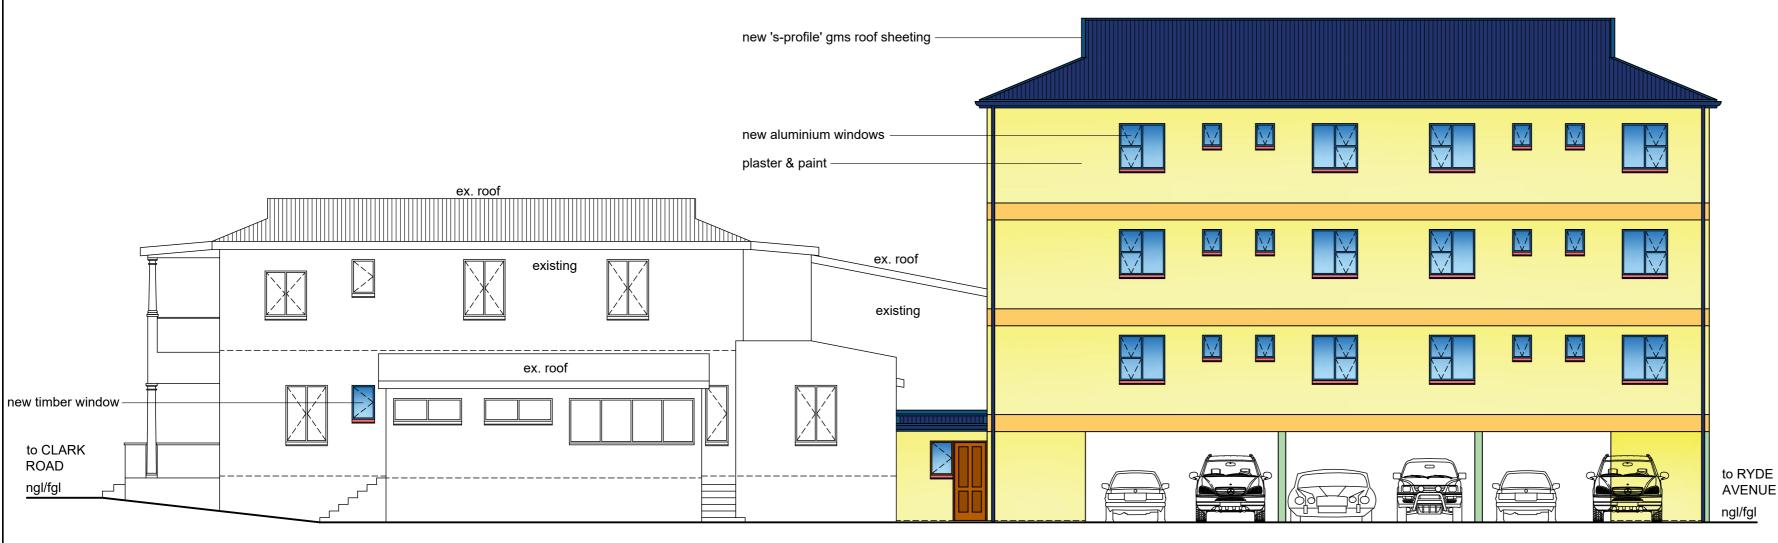

EX. LISTED BUILDING - INTERNAL ADDITIONS & ALTERATIONS

PROPOSED NEW MULTI-STOREY ACCOMMODATION

**SOUTH EAST ELEVATION** (1:100)

Additional Area = aprox. 745. 00 m<sup>2</sup>

072 880 5684

Contact Number Client/s Signature

1042 6048 / 000

PROPOSED INTERNAL ADDITIONS and ALTERATIONS TO EXISTING LISTED BUILDING and NEW MULTI-STOREY RESIDENTIAL ACCOMMODATION AT 26-32 CLARK ROAD ON REM OF ERF 6325 DURBAN FOR NEMASPACE (PTY) LTD