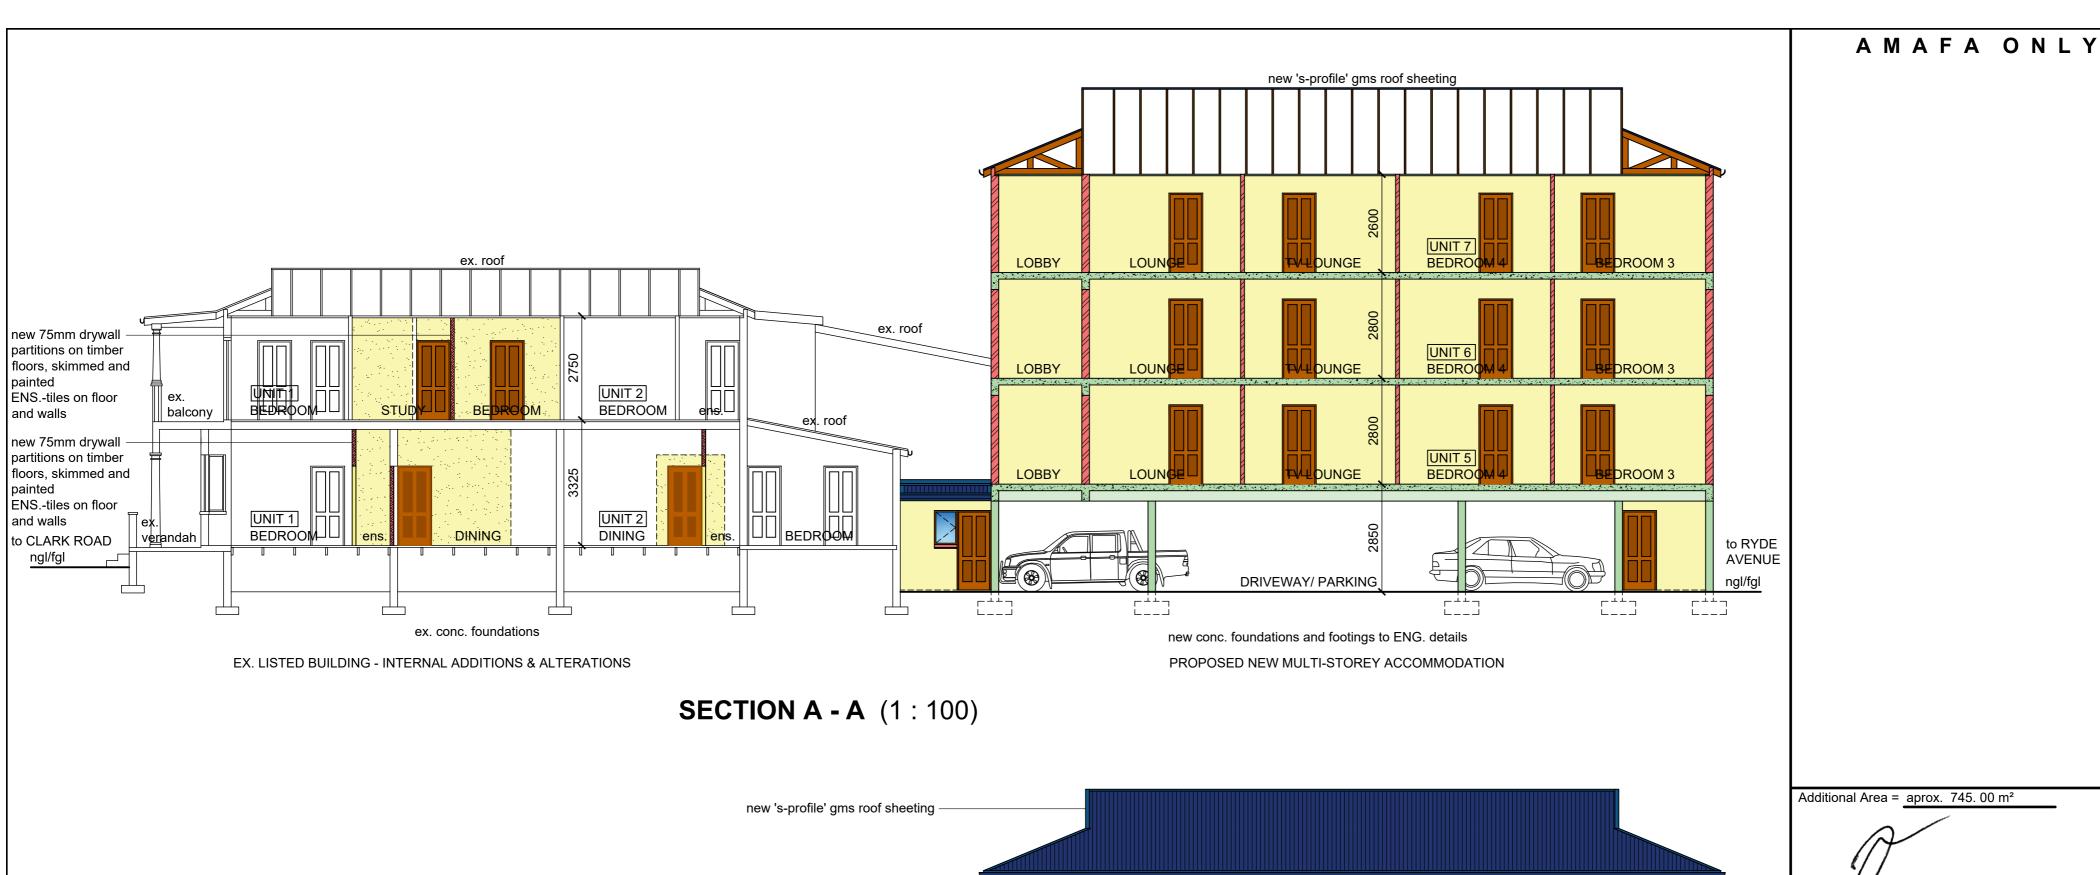

EX. LISTED BUILDING - INTERNAL ADDITIONS & ALTERATIONS

PROPOSED NEW MULTI-STOREY ACCOMMODATION

**SOUTH EAST ELEVATION** (1:100)

Additional Area = aprox. 745. 00 m<sup>2</sup>

072 880 5684

Contact Number Client/s Signature

1042 6048 / 000

PROPOSED INTERNAL ADDITIONS and ALTERATIONS TO EXISTING LISTED BUILDING and NEW MULTI-STOREY RESIDENTIAL ACCOMMODATION AT 26-32 CLARK ROAD ON REM OF ERF 6325 DURBAN FOR NEMASPACE (PTY) LTD