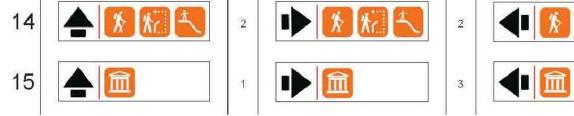

## TAUNG SKULL WORLD HERITAGE : SIGNAGE SCHEDULE: EXTERIOR SIGNAGE

VARIOUS

TYPE

| signage panel | To manufacturer's specifications |  |
|---------------|----------------------------------|--|
| structure     | To manufacturer's specifications |  |