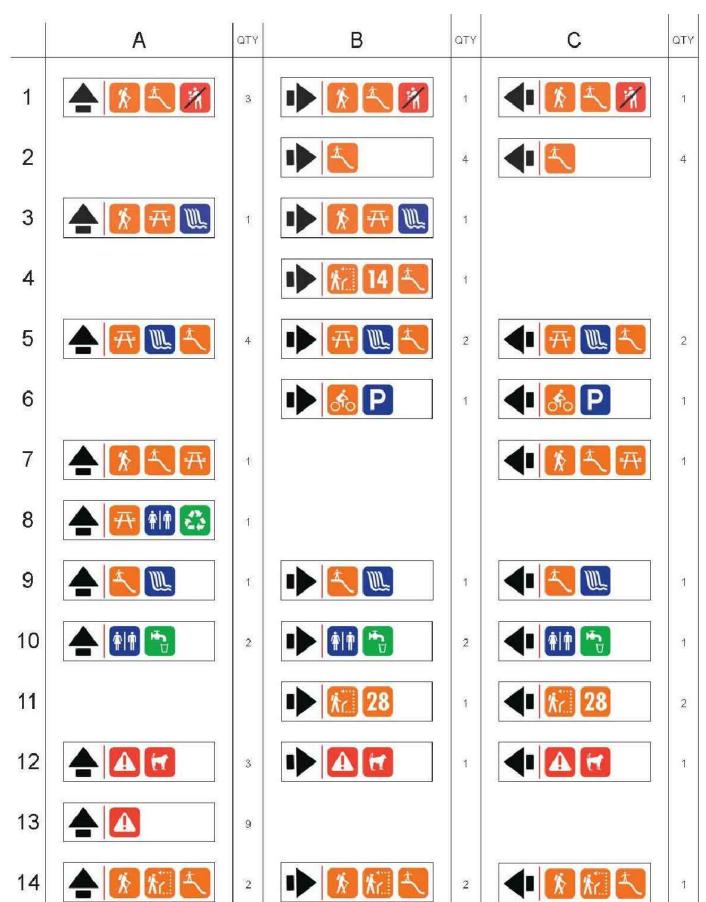

## TAUNG SKULL WORLD HERITAGE : SIGNAGE SCHEDULE: EXTERIOR SIGNAGE

VARIOUS

TYPE

| signage panel | To manufacturer's specifications |  |
|---------------|----------------------------------|--|
| structure     | To manufacturer's specifications |  |