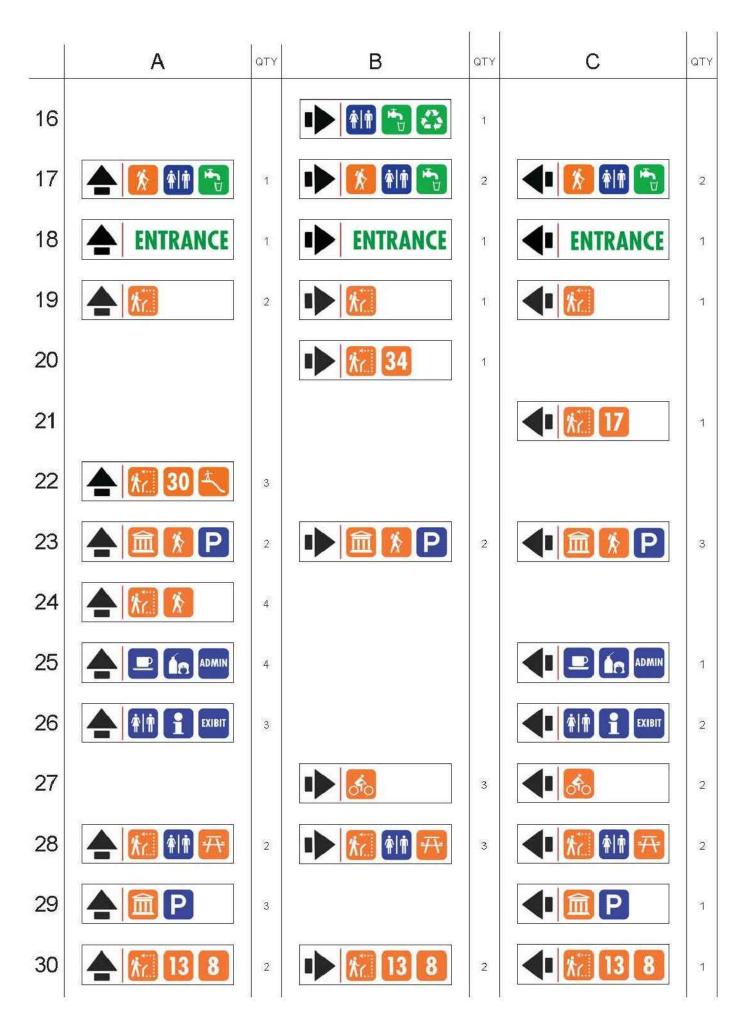

## TAUNG SKULL WORLD HERITAGE: SIGNAGE SCHEDULE: EXTERIOR SIGNAGE

TYPE **VARIOUS** 

| signage panel | To manufacturer's specifications |
|---------------|----------------------------------|
|               | To manufacturer's specifications |