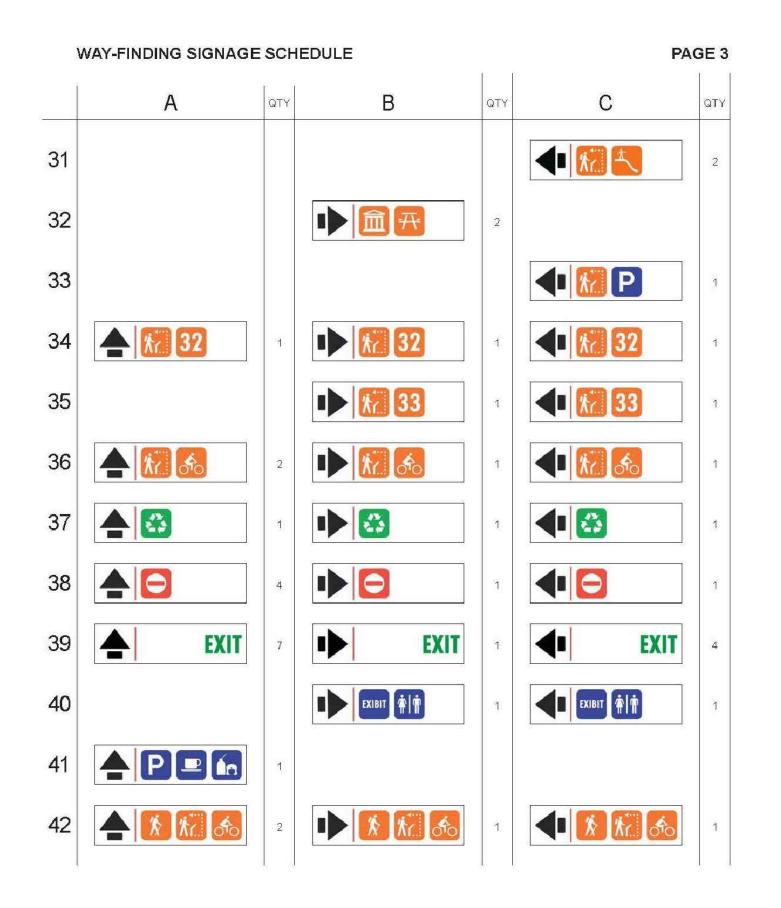

## TAUNG SKULL WORLD HERITAGE : SIGNAGE SCHEDULE: EXTERIOR SIGNAGE

TYPE



## Section

scale 1:10

| signage p | anel To manufacturer's specifications | ιſ                                                                                          | REVISIONS | DATE       | DESCRIPTION       |
|-----------|---------------------------------------|---------------------------------------------------------------------------------------------|-----------|------------|-------------------|
| structure | To manufacturer's specifications      | F                                                                                           | A         | 2015.06.02 | Issued for Tender |
|           |                                       |                                                                                             |           |            |                   |
|