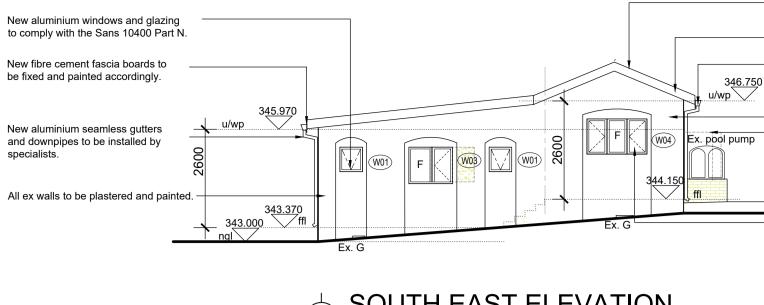

| <ol> <li>All work to comply with National Build<br/>regulations and local authority bylaws.</li> <li>All site beacons to be exposed prior</li> <li>All levels and dimensions to be check<br/>be brought to the authors attention.</li> <li>The contractor is responsible for the<br/>particularly boundaries, building lines, see</li> <li>The contractor is to locate and identi<br/>protect these from damage whilst on sit</li> <li>All materials to be used in strict acco<br/>specification.</li> <li>All glazing to comply with part N of S</li> <li>No foundations or other building work</li> </ol> |
|-------------------------------------------------------------------------------------------------------------------------------------------------------------------------------------------------------------------------------------------------------------------------------------------------------------------------------------------------------------------------------------------------------------------------------------------------------------------------------------------------------------------------------------------------------------------------------------------------------------|
| <u>New Walls:</u><br>Internal and External walls to comply w                                                                                                                                                                                                                                                                                                                                                                                                                                                                                                                                                |
| New Drainage:<br>New drainage to comply with SANS 10-<br>1. Any damaged fittings to be replaced<br>2. All gulley surrounds and manhole co<br>level<br>3. Sewer connection to be exposed bef<br>4. i.e's to all bends and junctions<br>5. All wc's to have a dual flush function                                                                                                                                                                                                                                                                                                                             |
| Foundations:<br>1. All foundations are to be in accordan<br>Engineer's design and detail and to s                                                                                                                                                                                                                                                                                                                                                                                                                                                                                                           |
| <u>Glazing:</u><br>1.All glazing to comply with Sans 10400                                                                                                                                                                                                                                                                                                                                                                                                                                                                                                                                                  |
| <u>Rainwater Goods:</u><br>1. 125 x 100mm seamless aluminium g<br>100 x 75mm seamless aluminium rwo<br>Aluminium hopper heads                                                                                                                                                                                                                                                                                                                                                                                                                                                                               |
| Surface Bed:                                                                                                                                                                                                                                                                                                                                                                                                                                                                                                                                                                                                |