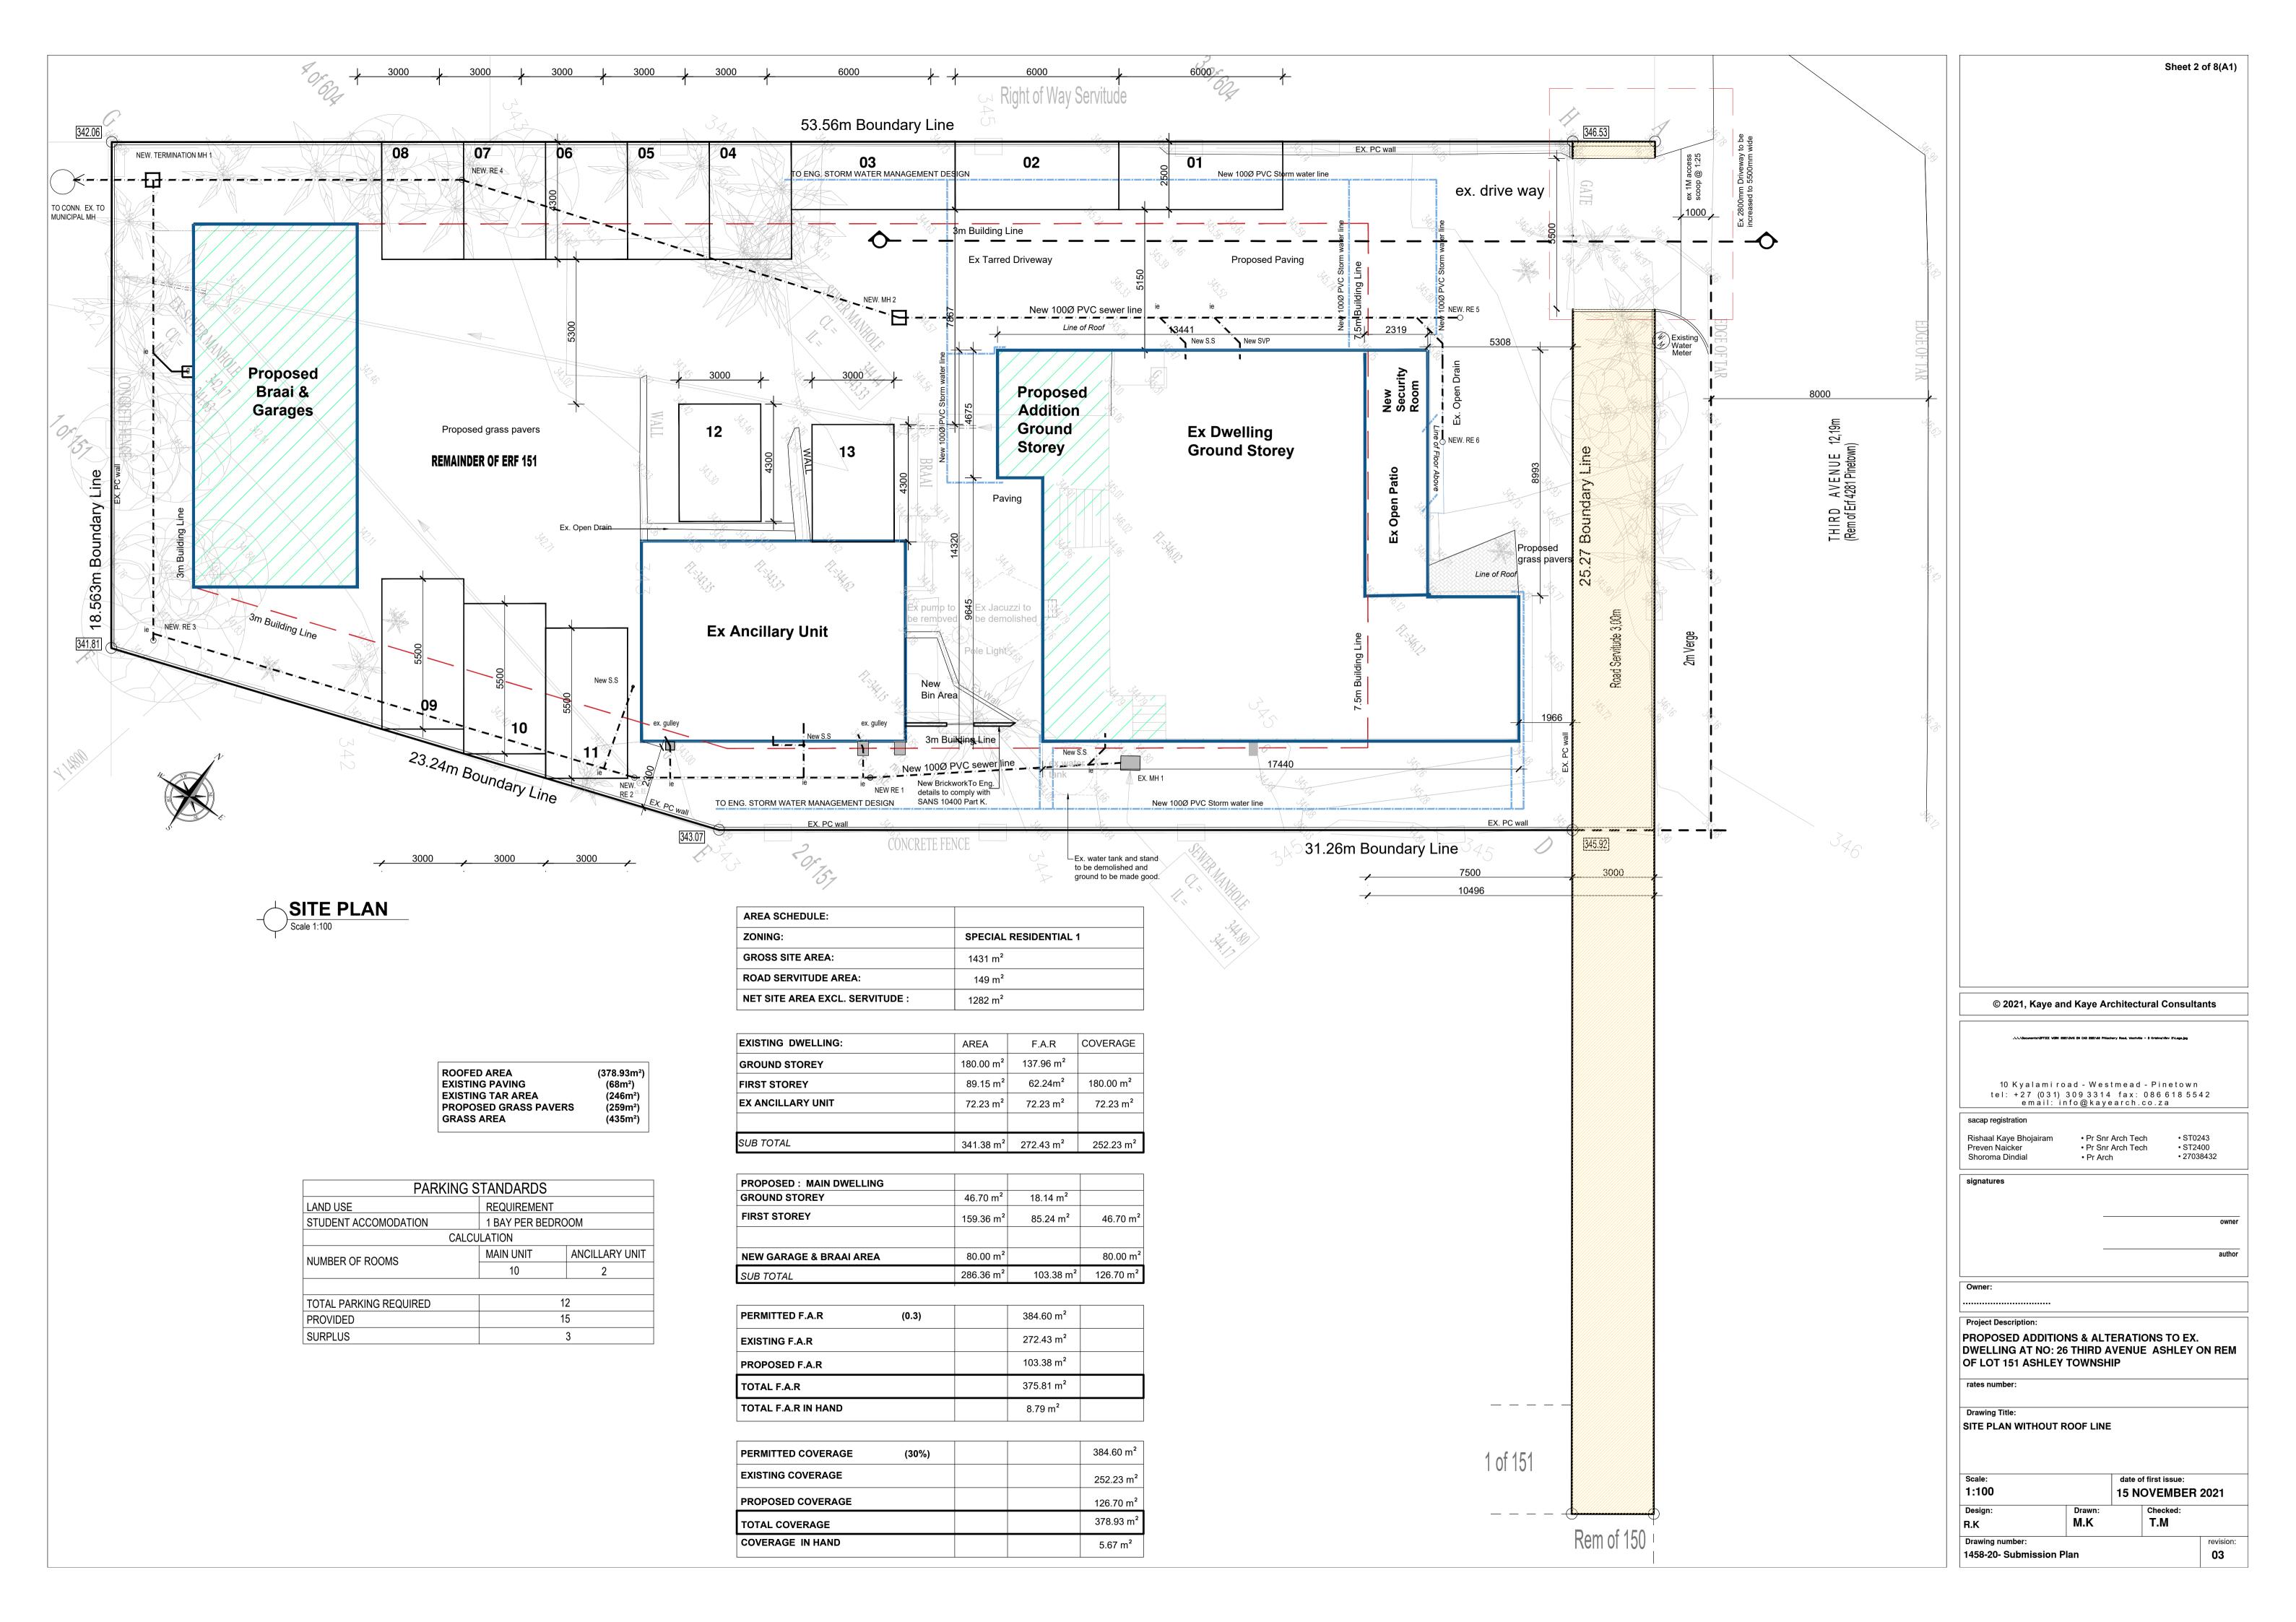

|                    | Sheet 6 of 8 (A1                                                                                                                                                  |
|--------------------|-------------------------------------------------------------------------------------------------------------------------------------------------------------------|
|                    |                                                                                                                                                                   |
|                    |                                                                                                                                                                   |
|                    |                                                                                                                                                                   |
|                    |                                                                                                                                                                   |
|                    |                                                                                                                                                                   |
|                    |                                                                                                                                                                   |
|                    |                                                                                                                                                                   |
|                    |                                                                                                                                                                   |
|                    |                                                                                                                                                                   |
|                    |                                                                                                                                                                   |
| ĀRYLINE            |                                                                                                                                                                   |
| SITE BOUNDARY LINE |                                                                                                                                                                   |
|                    |                                                                                                                                                                   |
|                    |                                                                                                                                                                   |
| Ex. P.C wall       |                                                                                                                                                                   |
| <u>Е</u>           |                                                                                                                                                                   |
| Ex. foundation     |                                                                                                                                                                   |
|                    |                                                                                                                                                                   |
|                    |                                                                                                                                                                   |
|                    |                                                                                                                                                                   |
|                    |                                                                                                                                                                   |
|                    |                                                                                                                                                                   |
|                    |                                                                                                                                                                   |
|                    | © 2021, Kaye and Kaye Architectural Consultants                                                                                                                   |
|                    | Daug & Daug                                                                                                                                                       |
|                    | Baye & Baye<br>architectural consultants<br>10 Kyalami road - Westmead - Pinetown                                                                                 |
| ROAD 00 00         | tel: +27 (031) 309 3314 fax: 086 618 5542<br>email: info@kayearch.co.za                                                                                           |
|                    | Rishaal Kaye Bhojairam<br>Preven Naicker• Pr Snr Arch Tech<br>• Pr Snr Arch Tech<br>• Pr Snr Arch Tech<br>• ST2400<br>• Pr Arch• ST0243<br>• ST2400<br>• 27038432 |
|                    | signatures                                                                                                                                                        |
|                    | ownei                                                                                                                                                             |
|                    | author                                                                                                                                                            |
| 8015               | Owner:                                                                                                                                                            |
| ROAD<br>346.52     | Project Description:<br>PROPOSED ADDITIONS & ALTERATIONS TO EX.<br>DWELLING AT NO: 26 THIRD AVENUE ASHLEY ON REM                                                  |
| 3264               | OF LOT 151 ASHLEY TOWNSHIP rates number:                                                                                                                          |
| <u></u>            | Drawing Title:<br>TYPICAL LONGITUDINAL ELEVATION AND DRIVEWAY                                                                                                     |
| +                  | SECTION                                                                                                                                                           |
|                    | Scale:date of first issue:1:10015 NOVEMBER 2021                                                                                                                   |
|                    | Design: Drawn: Checked:<br>R.K M.K T.M                                                                                                                            |
|                    | Drawing number:revision:1458-20 - Submission Plan03                                                                                                               |