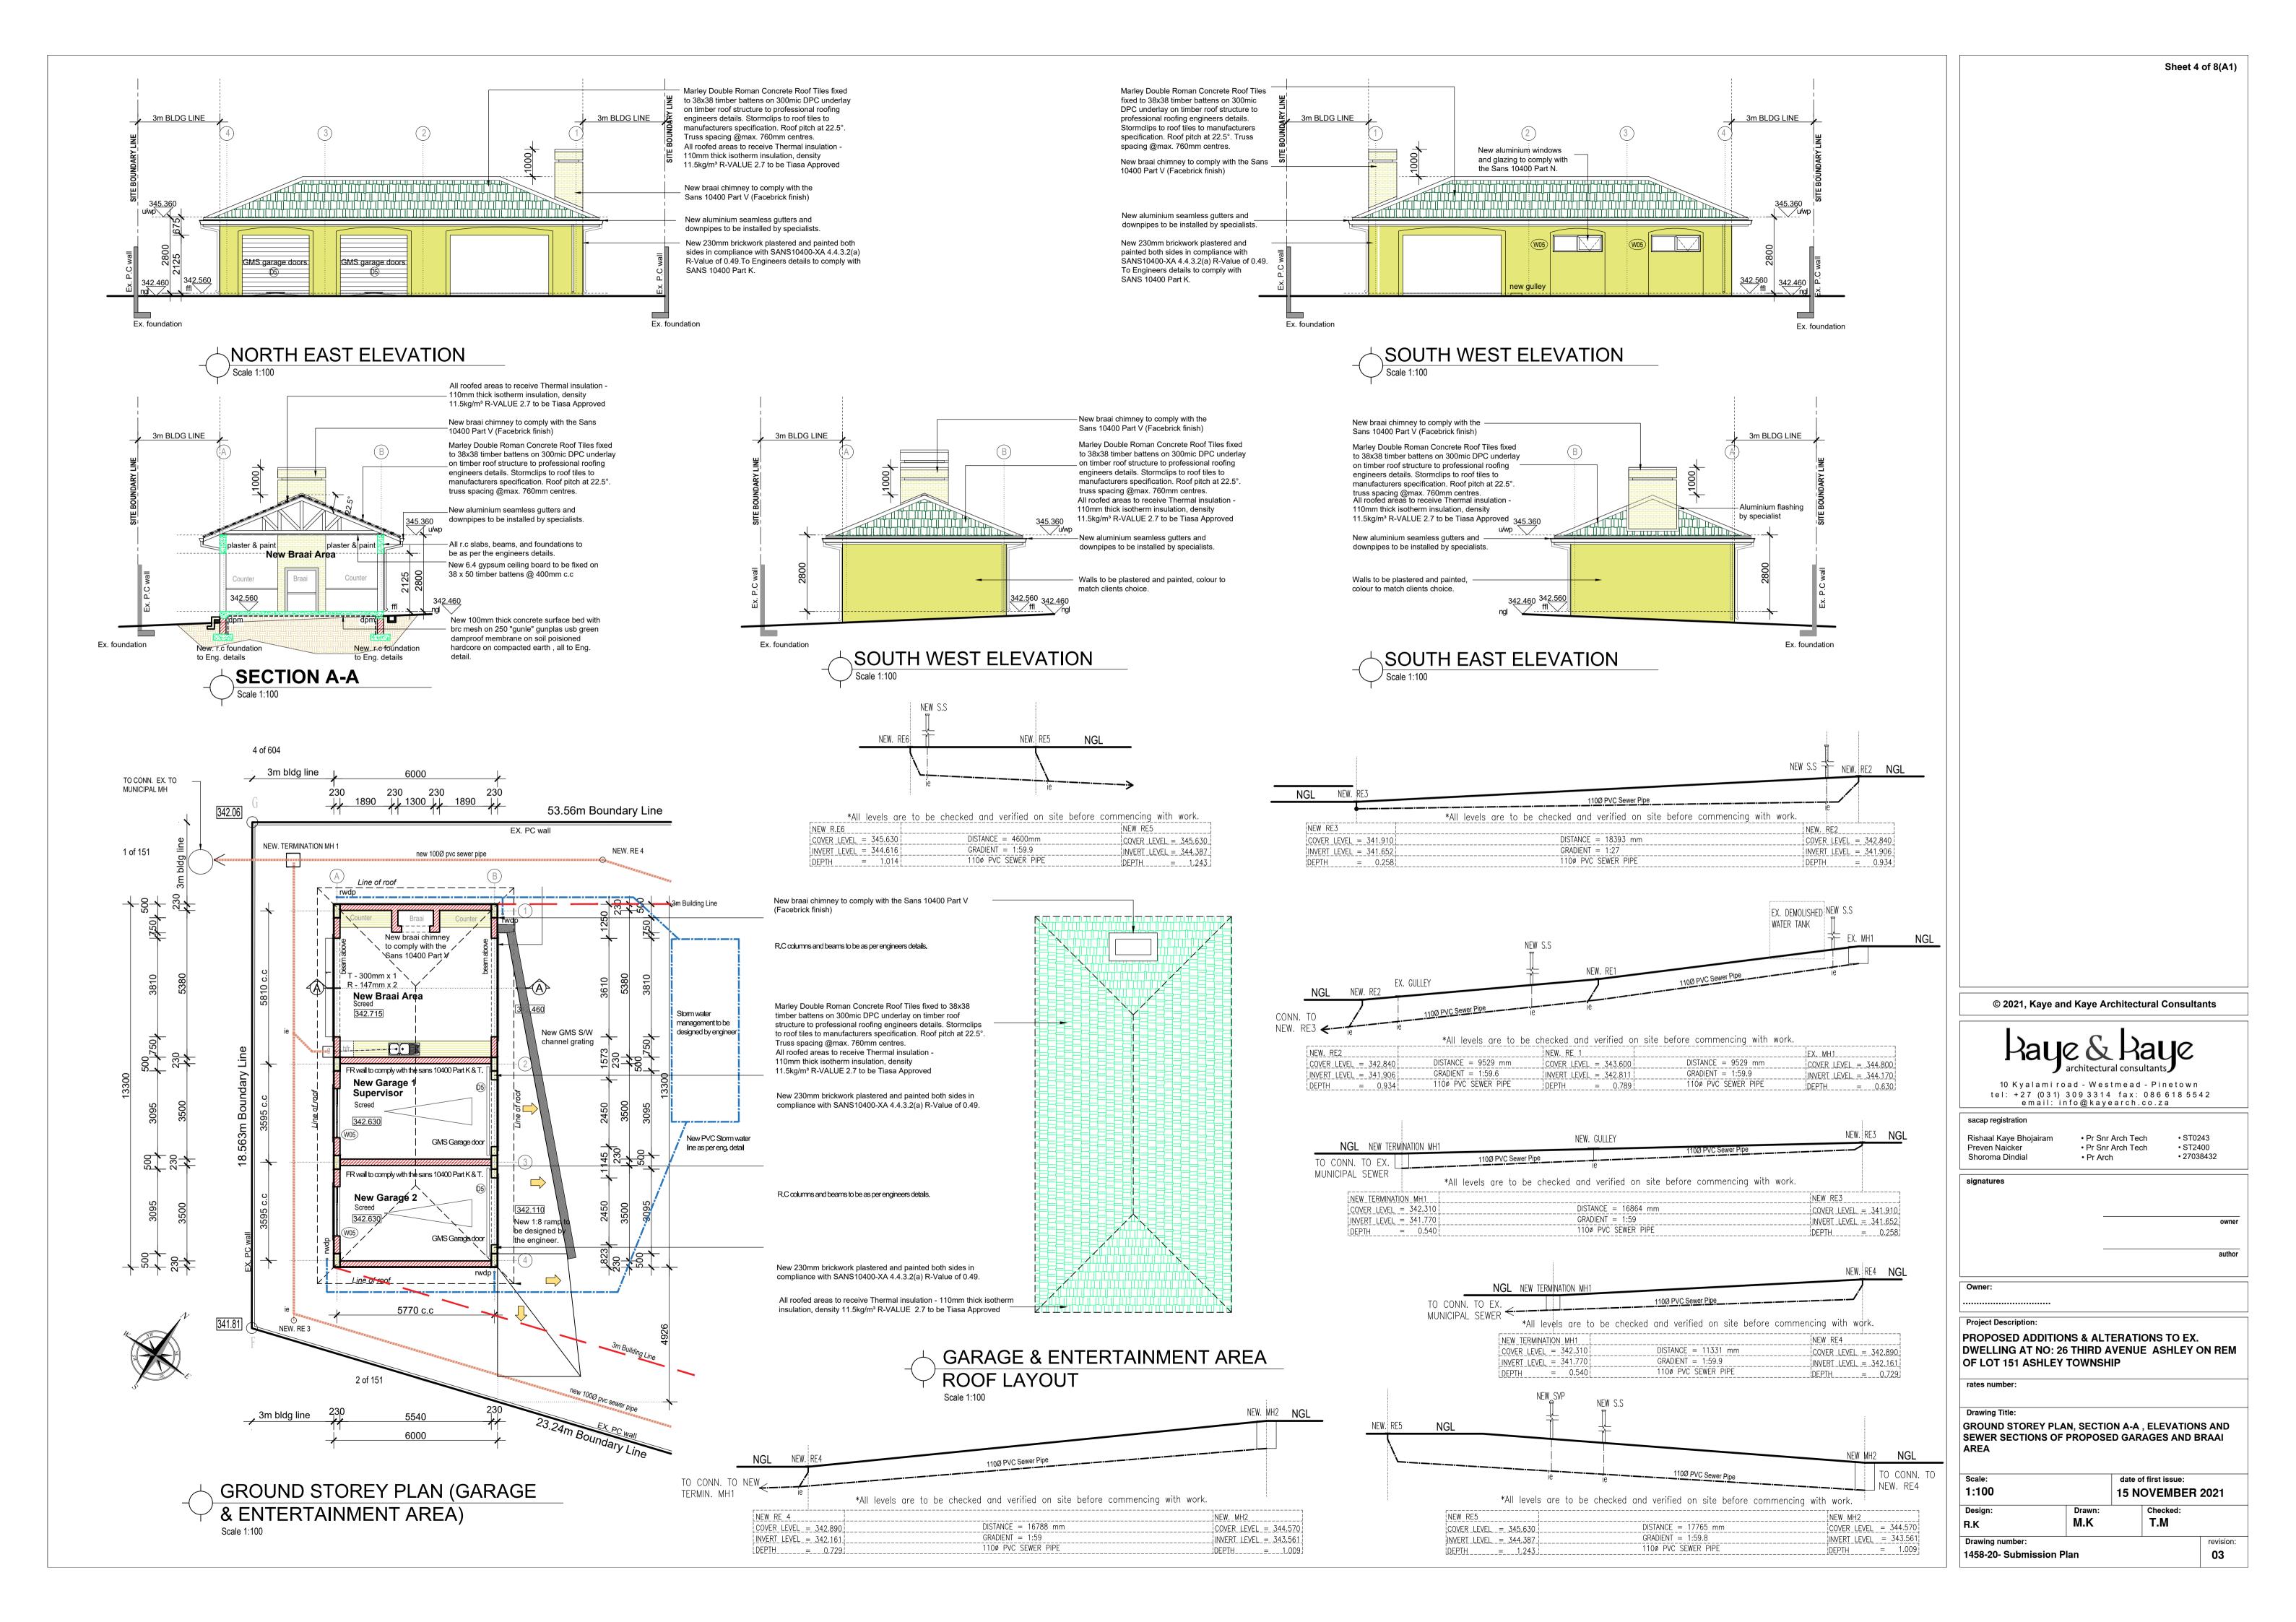

| <ol> <li>All work to comply with National Build<br/>regulations and local authority bylaws.</li> <li>All site beacons to be exposed prior</li> <li>All levels and dimensions to be check<br/>be brought to the authors attention.</li> <li>The contractor is responsible for the<br/>particularly boundaries, building lines, see</li> <li>The contractor is to locate and identi<br/>protect these from damage whilst on sit</li> <li>All materials to be used in strict acco<br/>specification.</li> <li>All glazing to comply with part N of S</li> <li>No foundations or other building work</li> </ol> |
|-------------------------------------------------------------------------------------------------------------------------------------------------------------------------------------------------------------------------------------------------------------------------------------------------------------------------------------------------------------------------------------------------------------------------------------------------------------------------------------------------------------------------------------------------------------------------------------------------------------|
| <u>New Walls:</u><br>Internal and External walls to comply w                                                                                                                                                                                                                                                                                                                                                                                                                                                                                                                                                |
| New Drainage:<br>New drainage to comply with SANS 10-<br>1. Any damaged fittings to be replaced<br>2. All gulley surrounds and manhole co<br>level<br>3. Sewer connection to be exposed bef<br>4. i.e's to all bends and junctions<br>5. All wc's to have a dual flush function                                                                                                                                                                                                                                                                                                                             |
| Foundations:<br>1. All foundations are to be in accordan<br>Engineer's design and detail and to s                                                                                                                                                                                                                                                                                                                                                                                                                                                                                                           |
| <u>Glazing:</u><br>1.All glazing to comply with Sans 10400                                                                                                                                                                                                                                                                                                                                                                                                                                                                                                                                                  |
| <u>Rainwater Goods:</u><br>1. 125 x 100mm seamless aluminium g<br>100 x 75mm seamless aluminium rwo<br>Aluminium hopper heads                                                                                                                                                                                                                                                                                                                                                                                                                                                                               |
| Surface Bed:                                                                                                                                                                                                                                                                                                                                                                                                                                                                                                                                                                                                |

1. Concrete surface bed laid on approve well compacted & poisoned fill to Eng. of

1. It shall be kerbed (not less than 100mm and surface), paved (approved impervious material removable grate) with a standpipe over. No sto