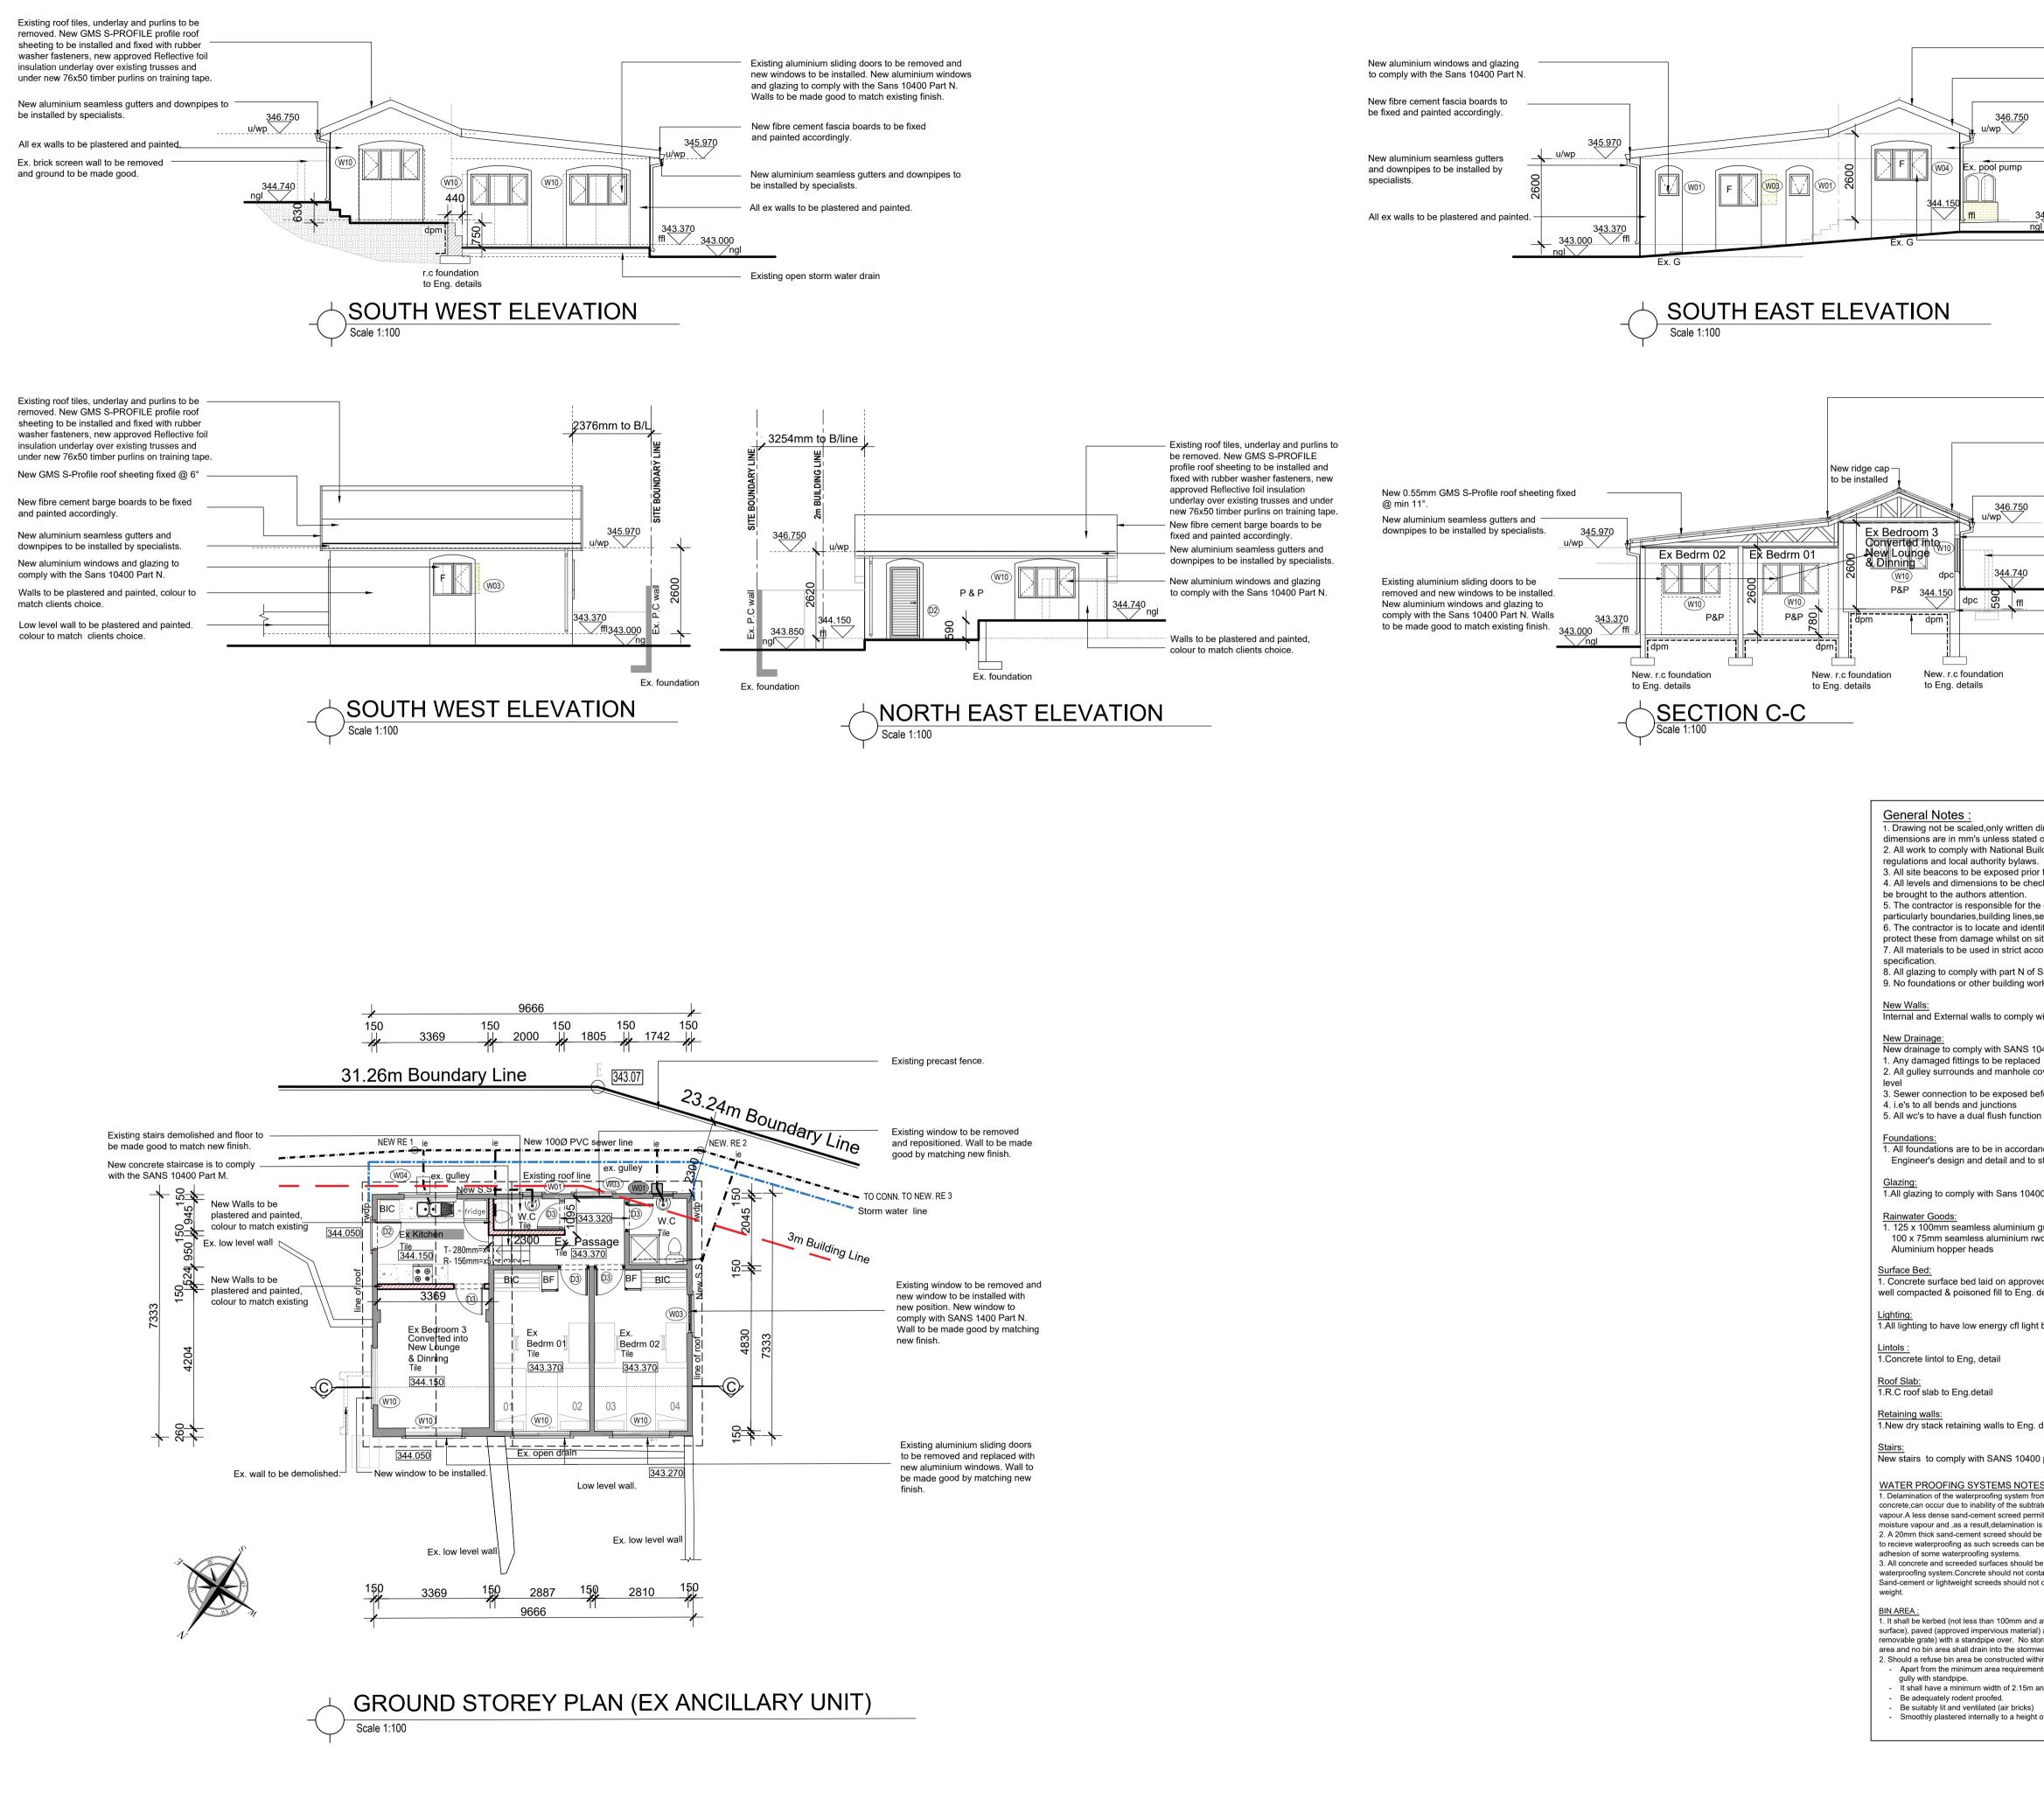

| <ol> <li>All work to comply with National Build<br/>regulations and local authority bylaws.</li> <li>All site beacons to be exposed prior</li> <li>All levels and dimensions to be check<br/>be brought to the authors attention.</li> <li>The contractor is responsible for the<br/>particularly boundaries, building lines, see</li> <li>The contractor is to locate and identi<br/>protect these from damage whilst on sit</li> <li>All materials to be used in strict acco<br/>specification.</li> <li>All glazing to comply with part N of S</li> <li>No foundations or other building work</li> </ol> |
|-------------------------------------------------------------------------------------------------------------------------------------------------------------------------------------------------------------------------------------------------------------------------------------------------------------------------------------------------------------------------------------------------------------------------------------------------------------------------------------------------------------------------------------------------------------------------------------------------------------|
| <u>New Walls:</u><br>Internal and External walls to comply w                                                                                                                                                                                                                                                                                                                                                                                                                                                                                                                                                |
| New Drainage:<br>New drainage to comply with SANS 10-<br>1. Any damaged fittings to be replaced<br>2. All gulley surrounds and manhole co<br>level<br>3. Sewer connection to be exposed bef<br>4. i.e's to all bends and junctions<br>5. All wc's to have a dual flush function                                                                                                                                                                                                                                                                                                                             |
| Foundations:<br>1. All foundations are to be in accordan<br>Engineer's design and detail and to s                                                                                                                                                                                                                                                                                                                                                                                                                                                                                                           |
| <u>Glazing:</u><br>1.All glazing to comply with Sans 10400                                                                                                                                                                                                                                                                                                                                                                                                                                                                                                                                                  |
| <u>Rainwater Goods:</u><br>1. 125 x 100mm seamless aluminium g<br>100 x 75mm seamless aluminium rwo<br>Aluminium hopper heads                                                                                                                                                                                                                                                                                                                                                                                                                                                                               |
| Surface Bed:                                                                                                                                                                                                                                                                                                                                                                                                                                                                                                                                                                                                |

1. Concrete surface bed laid on approve well compacted & poisoned fill to Eng. of

1. It shall be kerbed (not less than 100mm and surface), paved (approved impervious material removable grate) with a standpipe over. No sto