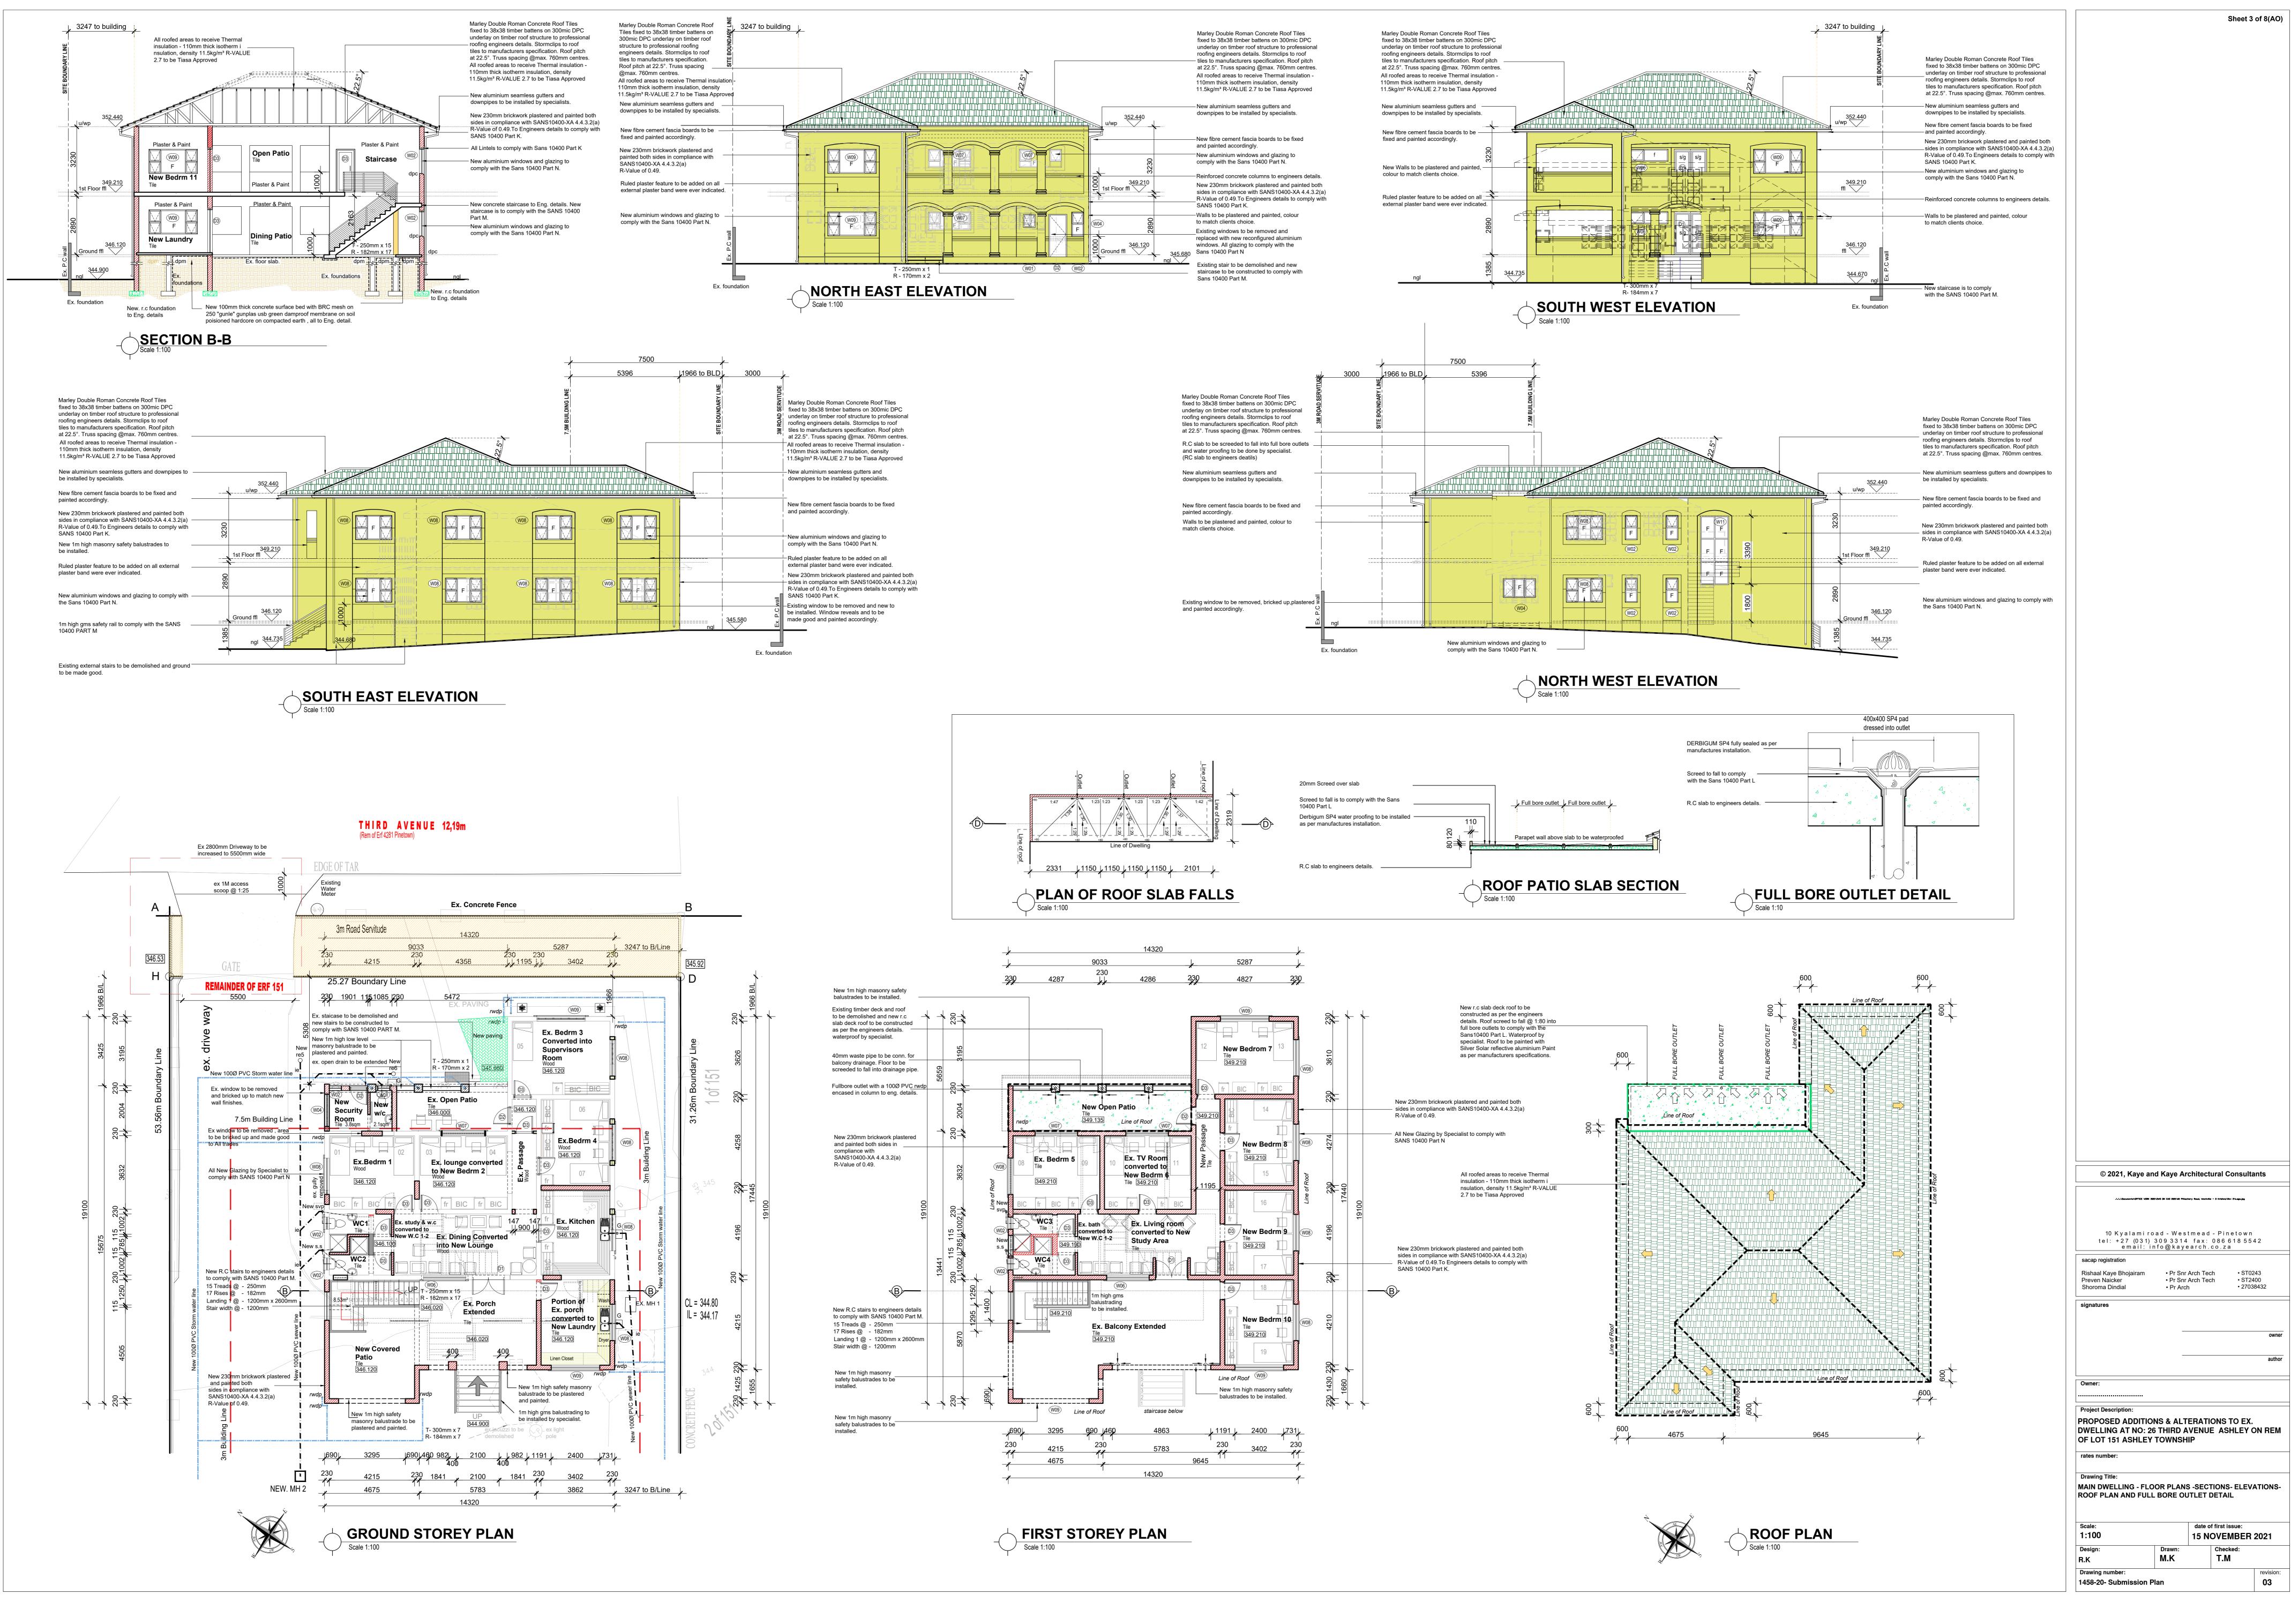

|                    | Sheet 6 of 8 (A1                                                                                                                                                  |
|--------------------|-------------------------------------------------------------------------------------------------------------------------------------------------------------------|
|                    |                                                                                                                                                                   |
|                    |                                                                                                                                                                   |
|                    |                                                                                                                                                                   |
|                    |                                                                                                                                                                   |
|                    |                                                                                                                                                                   |
|                    |                                                                                                                                                                   |
|                    |                                                                                                                                                                   |
|                    |                                                                                                                                                                   |
|                    |                                                                                                                                                                   |
|                    |                                                                                                                                                                   |
| ĀRYLINE            |                                                                                                                                                                   |
| SITE BOUNDARY LINE |                                                                                                                                                                   |
|                    |                                                                                                                                                                   |
|                    |                                                                                                                                                                   |
| Ex. P.C wall       |                                                                                                                                                                   |
| <u>Е</u>           |                                                                                                                                                                   |
| Ex. foundation     |                                                                                                                                                                   |
|                    |                                                                                                                                                                   |
|                    |                                                                                                                                                                   |
|                    |                                                                                                                                                                   |
|                    |                                                                                                                                                                   |
|                    |                                                                                                                                                                   |
|                    |                                                                                                                                                                   |
|                    | © 2021, Kaye and Kaye Architectural Consultants                                                                                                                   |
|                    | Daug & Daug                                                                                                                                                       |
|                    | Baye & Baye<br>architectural consultants<br>10 Kyalami road - Westmead - Pinetown                                                                                 |
| ROAD 00 00         | tel: +27 (031) 309 3314 fax: 086 618 5542<br>email: info@kayearch.co.za                                                                                           |
|                    | Rishaal Kaye Bhojairam<br>Preven Naicker• Pr Snr Arch Tech<br>• Pr Snr Arch Tech<br>• Pr Snr Arch Tech<br>• ST2400<br>• Pr Arch• ST0243<br>• ST2400<br>• 27038432 |
|                    | signatures                                                                                                                                                        |
|                    | ownei                                                                                                                                                             |
|                    | author                                                                                                                                                            |
| 8015               | Owner:                                                                                                                                                            |
| ROAD<br>346.52     | Project Description:<br>PROPOSED ADDITIONS & ALTERATIONS TO EX.<br>DWELLING AT NO: 26 THIRD AVENUE ASHLEY ON REM                                                  |
| 3264               | OF LOT 151 ASHLEY TOWNSHIP rates number:                                                                                                                          |
| <u></u>            | Drawing Title:<br>TYPICAL LONGITUDINAL ELEVATION AND DRIVEWAY                                                                                                     |
| +                  | SECTION                                                                                                                                                           |
|                    | Scale:date of first issue:1:10015 NOVEMBER 2021                                                                                                                   |
|                    | Design: Drawn: Checked:<br>R.K M.K T.M                                                                                                                            |
|                    | Drawing number:revision:1458-20 - Submission Plan03                                                                                                               |