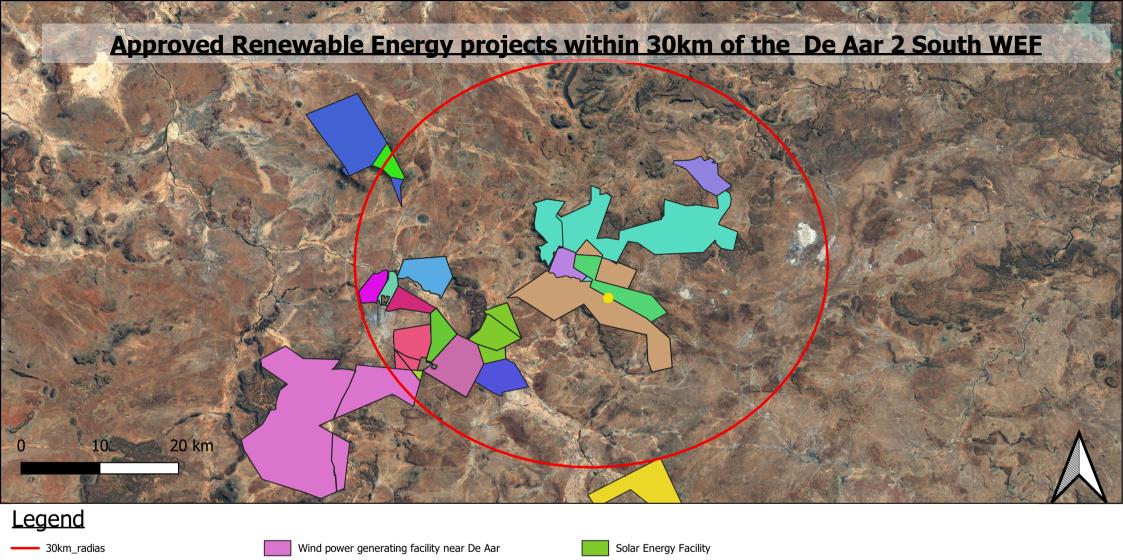

- - Longyuan Mulilo De Aar 2 North WEF
- Longyuan Mulilo De Aar Maanhaarberg WEF
- Solar Power Plant in Phillipstown
- Castle WEF
  - Ilanga Lethemba 2 PV energy facility
- Ilanga Lethemba 4 PV energy facility

- Inca De Aar Solar Pty Ltd
- Photovoltaic power generation facility
- Renosterberg PV power plant near De Aar
- Vetlaagte Solar Power Generation Facility
- Paarde Valley Photovoltaic Solar Energy Facility
- Photovoltaic Solar Energy Facility
- 75MW PV SEF
- Photovoltaic Plant On Portion 29 Of The Farm Paarde 145
- Du Plessis Dam Photovoltaic Solar Energy Facility 30MW PV Solar Energy Facility
- Solar Energy Facility in The Emthanjeni Local Municipality

- Ilanga Lethemba Pv Solar Energy Facility
- Seven Photovoltaic Solar Energy sites On The Remaining Extent Of The Farm Vetlaagte 4
- 75MW photovoltaic solar energy facility
- De Aar 2 south wind energy facility
- Photovoltaic Power Plant Near De Aar
- 86mw Solar Facility on Portion 4 of the Farm Riet Fountain No. 6
- Photovoltaic SEF
- Ilanga Lethemba 4 Pv Solar Energy Facility
- Renosterberg Wind Energy Facility
  - Wind Energy Facility (North And South)