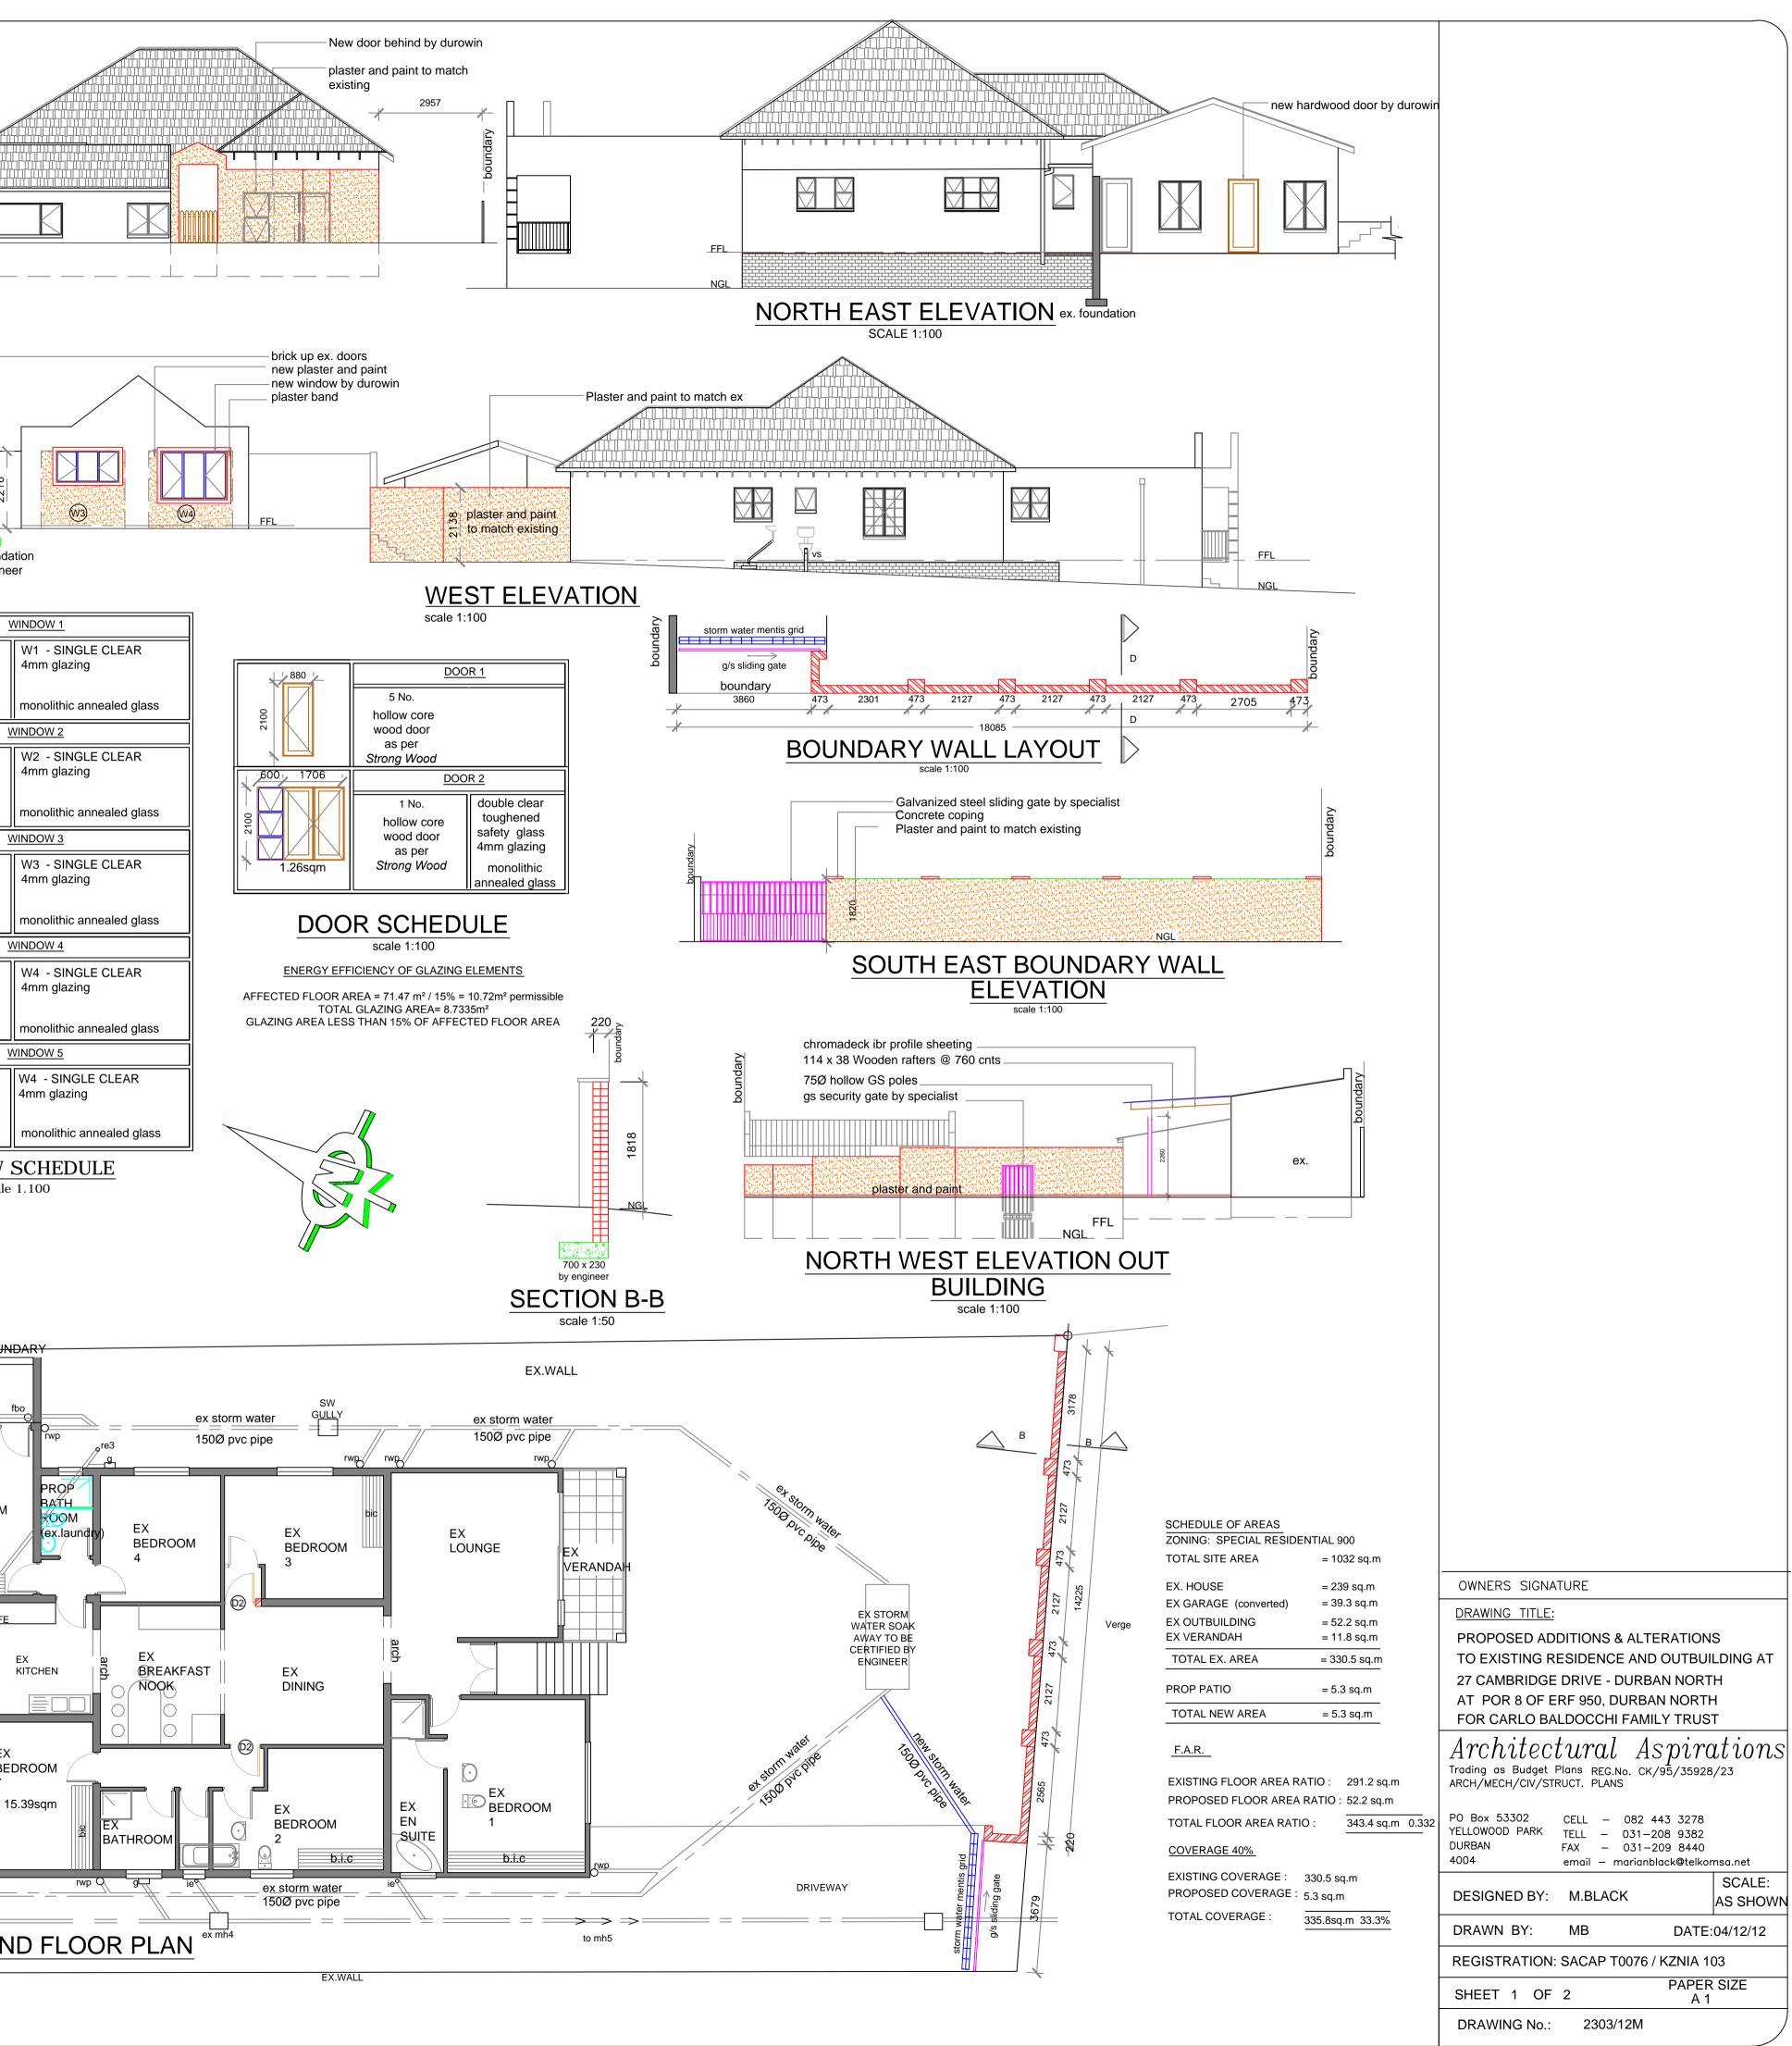

|              | NAME                                                                                                                                                                                                                                                                                                                                                                                                                                                                                                                                                                                                                                                                                                                                                                                                                                                                                                                                                                                                                                                                                                                                                                                                                                                                                                                                                                                                                                                                                                                                                                                                                                                                                                                                                                                                                                                                                                                                                                                                                                                                                                                                      | ADDRESS                  |                                           | TELEPHONE NUME                                                                                            | BER SIGNATURE                                                              |                        |                                       |
|--------------|-------------------------------------------------------------------------------------------------------------------------------------------------------------------------------------------------------------------------------------------------------------------------------------------------------------------------------------------------------------------------------------------------------------------------------------------------------------------------------------------------------------------------------------------------------------------------------------------------------------------------------------------------------------------------------------------------------------------------------------------------------------------------------------------------------------------------------------------------------------------------------------------------------------------------------------------------------------------------------------------------------------------------------------------------------------------------------------------------------------------------------------------------------------------------------------------------------------------------------------------------------------------------------------------------------------------------------------------------------------------------------------------------------------------------------------------------------------------------------------------------------------------------------------------------------------------------------------------------------------------------------------------------------------------------------------------------------------------------------------------------------------------------------------------------------------------------------------------------------------------------------------------------------------------------------------------------------------------------------------------------------------------------------------------------------------------------------------------------------------------------------------------|--------------------------|-------------------------------------------|-----------------------------------------------------------------------------------------------------------|----------------------------------------------------------------------------|------------------------|---------------------------------------|
|              |                                                                                                                                                                                                                                                                                                                                                                                                                                                                                                                                                                                                                                                                                                                                                                                                                                                                                                                                                                                                                                                                                                                                                                                                                                                                                                                                                                                                                                                                                                                                                                                                                                                                                                                                                                                                                                                                                                                                                                                                                                                                                                                                           |                          |                                           |                                                                                                           |                                                                            |                        |                                       |
|              |                                                                                                                                                                                                                                                                                                                                                                                                                                                                                                                                                                                                                                                                                                                                                                                                                                                                                                                                                                                                                                                                                                                                                                                                                                                                                                                                                                                                                                                                                                                                                                                                                                                                                                                                                                                                                                                                                                                                                                                                                                                                                                                                           |                          |                                           |                                                                                                           |                                                                            | 1                      | 820                                   |
|              |                                                                                                                                                                                                                                                                                                                                                                                                                                                                                                                                                                                                                                                                                                                                                                                                                                                                                                                                                                                                                                                                                                                                                                                                                                                                                                                                                                                                                                                                                                                                                                                                                                                                                                                                                                                                                                                                                                                                                                                                                                                                                                                                           |                          |                                           |                                                                                                           |                                                                            | dary                   |                                       |
|              | NOTES IN RESPECT OF SA STANDARD CO<br>THE APPLICATION OF THE NATIONAL B<br>REGULATIONS SANS 10400-2010                                                                                                                                                                                                                                                                                                                                                                                                                                                                                                                                                                                                                                                                                                                                                                                                                                                                                                                                                                                                                                                                                                                                                                                                                                                                                                                                                                                                                                                                                                                                                                                                                                                                                                                                                                                                                                                                                                                                                                                                                                    |                          |                                           |                                                                                                           |                                                                            | boundary               |                                       |
| •            | <u>GENERAL</u> All construction, materials and compone                                                                                                                                                                                                                                                                                                                                                                                                                                                                                                                                                                                                                                                                                                                                                                                                                                                                                                                                                                                                                                                                                                                                                                                                                                                                                                                                                                                                                                                                                                                                                                                                                                                                                                                                                                                                                                                                                                                                                                                                                                                                                    | nts to comply strictly   | • PART P: D                               |                                                                                                           |                                                                            |                        |                                       |
|              | with all national building regulations (NI<br>10400 specifications and codes of practi                                                                                                                                                                                                                                                                                                                                                                                                                                                                                                                                                                                                                                                                                                                                                                                                                                                                                                                                                                                                                                                                                                                                                                                                                                                                                                                                                                                                                                                                                                                                                                                                                                                                                                                                                                                                                                                                                                                                                                                                                                                    | ice.                     | All new hot                               | e to comply with part SANS<br>water piping >18mm to have<br>insulated or to use pre-insul                 | ve a min R value of                                                        |                        | NGL                                   |
|              | <ul> <li>Sanitary Fixtures to be approved by the Occupational Act (Act 6 OF 1983).</li> <li>All Underground ducts ,pipes and vents</li> </ul>                                                                                                                                                                                                                                                                                                                                                                                                                                                                                                                                                                                                                                                                                                                                                                                                                                                                                                                                                                                                                                                                                                                                                                                                                                                                                                                                                                                                                                                                                                                                                                                                                                                                                                                                                                                                                                                                                                                                                                                             | -                        | • PART T : FI                             | RE PROTECTION                                                                                             |                                                                            |                        | F <u>FL</u>                           |
|              | <ul><li>sealed against methane seepage.</li><li>All slabs and structural steel to Enginee</li></ul>                                                                                                                                                                                                                                                                                                                                                                                                                                                                                                                                                                                                                                                                                                                                                                                                                                                                                                                                                                                                                                                                                                                                                                                                                                                                                                                                                                                                                                                                                                                                                                                                                                                                                                                                                                                                                                                                                                                                                                                                                                       | rs details premises to   | All opening                               | ection to comply with SANS<br>s to have protection complia<br>to comply with T : 4.13                     | 10400-T: 2011<br>nce with T: 4.10                                          |                        |                                       |
|              | be rendered rodent proof in accordance                                                                                                                                                                                                                                                                                                                                                                                                                                                                                                                                                                                                                                                                                                                                                                                                                                                                                                                                                                                                                                                                                                                                                                                                                                                                                                                                                                                                                                                                                                                                                                                                                                                                                                                                                                                                                                                                                                                                                                                                                                                                                                    | with N.B.R.              | • All floor cov                           | verings to comply with T: 4.1<br>finishes t comply with T: 4.1                                            |                                                                            |                        |                                       |
|              | <ul> <li><u>PART M: STAIRWAYS</u></li> <li>Dimensions of stairways to comply with</li> </ul>                                                                                                                                                                                                                                                                                                                                                                                                                                                                                                                                                                                                                                                                                                                                                                                                                                                                                                                                                                                                                                                                                                                                                                                                                                                                                                                                                                                                                                                                                                                                                                                                                                                                                                                                                                                                                                                                                                                                                                                                                                              | MM2.                     | • All services with T : 4.4               | in structural or separating e<br>1                                                                        | elements to comply                                                         |                        |                                       |
|              | • All balustrades to be minimum 1000mn with MM3.                                                                                                                                                                                                                                                                                                                                                                                                                                                                                                                                                                                                                                                                                                                                                                                                                                                                                                                                                                                                                                                                                                                                                                                                                                                                                                                                                                                                                                                                                                                                                                                                                                                                                                                                                                                                                                                                                                                                                                                                                                                                                          |                          | 2                                         | materials to comply with T :<br>NERGY EFFICIENCY                                                          | 4.56                                                                       |                        |                                       |
| •            | • All treads to be minimum 250mm wide maximum 200mm high.                                                                                                                                                                                                                                                                                                                                                                                                                                                                                                                                                                                                                                                                                                                                                                                                                                                                                                                                                                                                                                                                                                                                                                                                                                                                                                                                                                                                                                                                                                                                                                                                                                                                                                                                                                                                                                                                                                                                                                                                                                                                                 | & risers to be           | <ul> <li>other than e</li> </ul>          | ot water supply should be from a<br>lectrical and to be shown on pla<br>of all windows and doors to be    | ın.                                                                        |                        |                                       |
|              | <ul> <li><u>PART N: GLAZING</u></li> <li>All glazing to comply with SANS 10400-</li> </ul>                                                                                                                                                                                                                                                                                                                                                                                                                                                                                                                                                                                                                                                                                                                                                                                                                                                                                                                                                                                                                                                                                                                                                                                                                                                                                                                                                                                                                                                                                                                                                                                                                                                                                                                                                                                                                                                                                                                                                                                                                                                |                          | if not then a r                           | ational assessment will be done<br>insulation to comply with SANS                                         | Э.                                                                         |                        | 2216                                  |
|              | <ul> <li><u>doors</u>: 6.5mm laminated safety glass of 1sqm.</li> <li>windows: 3mm for areas less than the for areas less that the safety glass of 1sqm.</li> </ul>                                                                                                                                                                                                                                                                                                                                                                                                                                                                                                                                                                                                                                                                                                                                                                                                                                                                                                                                                                                                                                                                                                                                                                                                                                                                                                                                                                                                                                                                                                                                                                                                                                                                                                                                                                                                                                                                                                                                                                       |                          | and to be spe<br>Insulation on            | ecified on plan.<br>walls to comply and be specifie                                                       | d on plans.                                                                |                        |                                       |
|              | 4mm for areas less than 1.5sqm<br>6mm for area more than                                                                                                                                                                                                                                                                                                                                                                                                                                                                                                                                                                                                                                                                                                                                                                                                                                                                                                                                                                                                                                                                                                                                                                                                                                                                                                                                                                                                                                                                                                                                                                                                                                                                                                                                                                                                                                                                                                                                                                                                                                                                                  |                          | insulation bo                             | comply with sans 10400 XA 55r<br>bard doubling up as ceiling boar<br>ion air infiltration shall be in acc | d                                                                          |                        | new. found<br>by engin                |
|              | <ul> <li><u>PART O : LIGHTING AND VENTILATION</u></li> <li>All lighting and ventilation to comply w</li> </ul>                                                                                                                                                                                                                                                                                                                                                                                                                                                                                                                                                                                                                                                                                                                                                                                                                                                                                                                                                                                                                                                                                                                                                                                                                                                                                                                                                                                                                                                                                                                                                                                                                                                                                                                                                                                                                                                                                                                                                                                                                            | -                        | which provid                              | led's for fenestration products to<br>uirement of 2.0I/m/s.                                               |                                                                            |                        | by origin                             |
|              | <ul><li>2011 and Annex A.</li><li>Part 01 Lighting and Ventilation Require</li></ul>                                                                                                                                                                                                                                                                                                                                                                                                                                                                                                                                                                                                                                                                                                                                                                                                                                                                                                                                                                                                                                                                                                                                                                                                                                                                                                                                                                                                                                                                                                                                                                                                                                                                                                                                                                                                                                                                                                                                                                                                                                                      | ement and part 02        | • All Public S                            | J <u>BLIC SAFETY</u><br>afety to comply with part P o                                                     | of SANS 10400-D                                                            | 579                    |                                       |
|              | Special Provision of Natural Lighting as Requirements.                                                                                                                                                                                                                                                                                                                                                                                                                                                                                                                                                                                                                                                                                                                                                                                                                                                                                                                                                                                                                                                                                                                                                                                                                                                                                                                                                                                                                                                                                                                                                                                                                                                                                                                                                                                                                                                                                                                                                                                                                                                                                    | well as Part 07 Fire     | <ul><li>2011</li><li>All swimmi</li></ul> | ng Pools and swimming bath                                                                                | s to comply with                                                           | 655                    | 1 No.<br>NE1                          |
|              | CONSTRUCTION NOTES                                                                                                                                                                                                                                                                                                                                                                                                                                                                                                                                                                                                                                                                                                                                                                                                                                                                                                                                                                                                                                                                                                                                                                                                                                                                                                                                                                                                                                                                                                                                                                                                                                                                                                                                                                                                                                                                                                                                                                                                                                                                                                                        |                          |                                           |                                                                                                           |                                                                            | 0.3552 sqm             | top hung range<br>DUROWIN<br>Windows  |
|              | <ul> <li><u>GENERAL NOTES</u></li> <li>Contractor to report any discrepancies</li> </ul>                                                                                                                                                                                                                                                                                                                                                                                                                                                                                                                                                                                                                                                                                                                                                                                                                                                                                                                                                                                                                                                                                                                                                                                                                                                                                                                                                                                                                                                                                                                                                                                                                                                                                                                                                                                                                                                                                                                                                                                                                                                  | s , omissions or         | NEW FOUNDATI                              |                                                                                                           | aring foundations                                                          | 1022                   |                                       |
|              | <ul><li>deviations to architect.</li><li>Do not scale this drawing.</li><li>Contractor to notify local authority wh</li></ul>                                                                                                                                                                                                                                                                                                                                                                                                                                                                                                                                                                                                                                                                                                                                                                                                                                                                                                                                                                                                                                                                                                                                                                                                                                                                                                                                                                                                                                                                                                                                                                                                                                                                                                                                                                                                                                                                                                                                                                                                             | en inspections           | prior to con                              | check stability of all load be<br>mencement of work.<br>size to be specified by engin                     | -                                                                          | 949                    | 1 No.<br>NC 7                         |
|              | are due and to obtain all the necessar<br>certificates.                                                                                                                                                                                                                                                                                                                                                                                                                                                                                                                                                                                                                                                                                                                                                                                                                                                                                                                                                                                                                                                                                                                                                                                                                                                                                                                                                                                                                                                                                                                                                                                                                                                                                                                                                                                                                                                                                                                                                                                                                                                                                   |                          | • Floor finish                            | as per floor plan on 30mm s<br>rface bed, reinforced with br                                              | creed on 85 mm                                                             | 1.0304 sqm             | side hung range<br>DUROWIN<br>Windows |
|              | Contractor to locate & identify any ser<br>protect these from damage during cor                                                                                                                                                                                                                                                                                                                                                                                                                                                                                                                                                                                                                                                                                                                                                                                                                                                                                                                                                                                                                                                                                                                                                                                                                                                                                                                                                                                                                                                                                                                                                                                                                                                                                                                                                                                                                                                                                                                                                                                                                                                           | nstruction.              | layer of clea                             | reen damproof membrane o<br>n riveer sand on poisoned, r                                                  |                                                                            | 1511                   |                                       |
|              | Contractor to ensure all certificates of<br>handed to owner on completion of cor                                                                                                                                                                                                                                                                                                                                                                                                                                                                                                                                                                                                                                                                                                                                                                                                                                                                                                                                                                                                                                                                                                                                                                                                                                                                                                                                                                                                                                                                                                                                                                                                                                                                                                                                                                                                                                                                                                                                                                                                                                                          |                          |                                           | m window frames standard mag                                                                              |                                                                            | 949                    | 1 No.<br>NC 4                         |
|              | <ul> <li><u>NEW WALLS, BEAMS &amp; COLUMNS</u></li> <li>New common brick walls as shown with force as specified by engineer and to leave the specified by engineer and to leave the specified by engineer and the specifi</li></ul> | 0                        | damage duri                               | ng construction , all ironmonger<br>d window reveals.                                                     |                                                                            | 1.4339sqm              | side hung range<br>DUROWIN            |
|              | sill and wall plate level. and laid to ma<br>recommendations, with expansion join                                                                                                                                                                                                                                                                                                                                                                                                                                                                                                                                                                                                                                                                                                                                                                                                                                                                                                                                                                                                                                                                                                                                                                                                                                                                                                                                                                                                                                                                                                                                                                                                                                                                                                                                                                                                                                                                                                                                                                                                                                                         | anufacturers             | • new sills : ex<br>DRAINAGE              | ternal to be brick on edge to ma                                                                          | atch existing.                                                             | 1540                   | Windows                               |
|              | <ul> <li>details.</li> <li>All external brickwork to have outside brick skin bagged and bitumised.</li> </ul>                                                                                                                                                                                                                                                                                                                                                                                                                                                                                                                                                                                                                                                                                                                                                                                                                                                                                                                                                                                                                                                                                                                                                                                                                                                                                                                                                                                                                                                                                                                                                                                                                                                                                                                                                                                                                                                                                                                                                                                                                             | face of internal         | No drainag<br>and junction                | e bends or junctions below f<br>ons to be fitted with i.e's.dra                                           |                                                                            | 11                     | 1 No.<br>ND 54                        |
|              | <ul> <li>All sand used in mortar to be screened<br/>and cleaned. top surface of all new pa</li> </ul>                                                                                                                                                                                                                                                                                                                                                                                                                                                                                                                                                                                                                                                                                                                                                                                                                                                                                                                                                                                                                                                                                                                                                                                                                                                                                                                                                                                                                                                                                                                                                                                                                                                                                                                                                                                                                                                                                                                                                                                                                                     | -                        | • Kitchens to                             | and encased in concrete.<br>have grease traps and to have be 1000 upve with minim                         |                                                                            |                        | side hung range<br>DUROWIN<br>Windows |
|              | exposed walls and sills to be waterpro<br>waterproof membrane.                                                                                                                                                                                                                                                                                                                                                                                                                                                                                                                                                                                                                                                                                                                                                                                                                                                                                                                                                                                                                                                                                                                                                                                                                                                                                                                                                                                                                                                                                                                                                                                                                                                                                                                                                                                                                                                                                                                                                                                                                                                                            | ofed with approved       | All hot wat                               | to be 100Ø upvc with minimu<br>er pipes to be 22mm with a<br>and fittings by Speedfit Afric               | minimum R-value of                                                         | 2.327sqm               | Windows                               |
|              | <ul> <li>Precast r/c lintels to all new openings<br/>above as per SANS 10400 Part K.</li> <li>1 Coat smooth sand/cement plaster to</li> </ul>                                                                                                                                                                                                                                                                                                                                                                                                                                                                                                                                                                                                                                                                                                                                                                                                                                                                                                                                                                                                                                                                                                                                                                                                                                                                                                                                                                                                                                                                                                                                                                                                                                                                                                                                                                                                                                                                                                                                                                                             |                          | • <u>ROOF</u>                             | . Chromadek IBR profile sheeting.                                                                         |                                                                            | 1264                   | 1 No.<br>TD 191                       |
|              | existing external & internal walls. All r<br>plaster to comply with the relevant SA                                                                                                                                                                                                                                                                                                                                                                                                                                                                                                                                                                                                                                                                                                                                                                                                                                                                                                                                                                                                                                                                                                                                                                                                                                                                                                                                                                                                                                                                                                                                                                                                                                                                                                                                                                                                                                                                                                                                                                                                                                                       | naterials used in        | at 300mm c                                | s per manufactures specification<br>enters on PVC waterproof mem                                          | brane/sisilation on 38                                                     | 2.327sqm               | top hung range<br>DUROWIN             |
|              | <ul><li>standard specifications.</li><li>All support columns and beams to Eng</li></ul>                                                                                                                                                                                                                                                                                                                                                                                                                                                                                                                                                                                                                                                                                                                                                                                                                                                                                                                                                                                                                                                                                                                                                                                                                                                                                                                                                                                                                                                                                                                                                                                                                                                                                                                                                                                                                                                                                                                                                                                                                                                   |                          | on 76 x114                                | isses (bolted together) by speci<br>wall plates.<br>truss ties built in to brickwork m                    |                                                                            |                        | Windows<br>WINDOW                     |
|              | <ul> <li><u>DOORS</u></li> <li>Standard meranti doors inside, timber</li> </ul>                                                                                                                                                                                                                                                                                                                                                                                                                                                                                                                                                                                                                                                                                                                                                                                                                                                                                                                                                                                                                                                                                                                                                                                                                                                                                                                                                                                                                                                                                                                                                                                                                                                                                                                                                                                                                                                                                                                                                                                                                                                           |                          | end as per \$<br>• 230 x 10mm             | SANS 10400 part L .<br>hth Fibre Cement Barge Board                                                       | ls and Fascias.                                                            |                        | Scale                                 |
|              | <ul> <li>SABS class 1ext (exposure class) hd p</li> <li>All exterior doors and frames to be staplascon sunproof applied strictly in according to the strictly of the strictly of the strictly in according to the strictly of the strictly in according to the strictly in according</li></ul>   | ained and sealed with    | <ul> <li>Internal ceili</li> </ul>        | n Powder coated aluminum gut<br>ngs 55mm rigid polyurethane in<br>as ceiling board                        |                                                                            |                        |                                       |
|              | <ul> <li>SUSPENDED CONCRETE SLABS</li> </ul>                                                                                                                                                                                                                                                                                                                                                                                                                                                                                                                                                                                                                                                                                                                                                                                                                                                                                                                                                                                                                                                                                                                                                                                                                                                                                                                                                                                                                                                                                                                                                                                                                                                                                                                                                                                                                                                                                                                                                                                                                                                                                              | cordance with            | Professiona                               | al roofing engineer to certify fixir<br>gs minimum 600mm.                                                 | ng and stability of roof.                                                  |                        |                                       |
|              | <ul> <li>Joints to walls and slabs to comply wit</li> <li>External slabs to have torched derbigut</li> </ul>                                                                                                                                                                                                                                                                                                                                                                                                                                                                                                                                                                                                                                                                                                                                                                                                                                                                                                                                                                                                                                                                                                                                                                                                                                                                                                                                                                                                                                                                                                                                                                                                                                                                                                                                                                                                                                                                                                                                                                                                                              |                          | External ceil                             | ing boards to be NU-TEC or eq                                                                             | uivalent.                                                                  |                        |                                       |
|              | membrane layer on top of reinforced o                                                                                                                                                                                                                                                                                                                                                                                                                                                                                                                                                                                                                                                                                                                                                                                                                                                                                                                                                                                                                                                                                                                                                                                                                                                                                                                                                                                                                                                                                                                                                                                                                                                                                                                                                                                                                                                                                                                                                                                                                                                                                                     | conc slab by specialist. |                                           | 20mmØ HW<br>pipe by                                                                                       | 3 kw HEAT PUMP<br>COBRA (HP3.0V                                            |                        |                                       |
|              |                                                                                                                                                                                                                                                                                                                                                                                                                                                                                                                                                                                                                                                                                                                                                                                                                                                                                                                                                                                                                                                                                                                                                                                                                                                                                                                                                                                                                                                                                                                                                                                                                                                                                                                                                                                                                                                                                                                                                                                                                                                                                                                                           |                          |                                           | Speedfit Africa 100                                                                                       |                                                                            |                        | RETE WALK WAY                         |
|              |                                                                                                                                                                                                                                                                                                                                                                                                                                                                                                                                                                                                                                                                                                                                                                                                                                                                                                                                                                                                                                                                                                                                                                                                                                                                                                                                                                                                                                                                                                                                                                                                                                                                                                                                                                                                                                                                                                                                                                                                                                                                                                                                           |                          |                                           | PROPW<br>D2 BATH                                                                                          |                                                                            | N ex                   | storm water<br>0Ø pvc pipe            |
|              | 3092                                                                                                                                                                                                                                                                                                                                                                                                                                                                                                                                                                                                                                                                                                                                                                                                                                                                                                                                                                                                                                                                                                                                                                                                                                                                                                                                                                                                                                                                                                                                                                                                                                                                                                                                                                                                                                                                                                                                                                                                                                                                                                                                      | 2377 11<br>SCREEN WALL   | PRO                                       | P. 0                                                                                                      |                                                                            | break on 02<br>through | »                                     |
|              | 333                                                                                                                                                                                                                                                                                                                                                                                                                                                                                                                                                                                                                                                                                                                                                                                                                                                                                                                                                                                                                                                                                                                                                                                                                                                                                                                                                                                                                                                                                                                                                                                                                                                                                                                                                                                                                                                                                                                                                                                                                                                                                                                                       | 2377<br>SCRE             | X QUAI<br>OURT (Ex                        | RTERS                                                                                                     | 3799<br>3799<br>6039<br>6039<br>6039<br>6039<br>6039<br>6039<br>6039<br>60 | new door               |                                       |
|              | a all a same                                                                                                                                                                                                                                                                                                                                                                                                                                                                                                                                                                                                                                                                                                                                                                                                                                                                                                                                                                                                                                                                                                                                                                                                                                                                                                                                                                                                                                                                                                                                                                                                                                                                                                                                                                                                                                                                                                                                                                                                                                                                                                                              | 64 ON                    | ARD gara                                  | BEDROOM                                                                                                   | 3799<br>3799<br>3799<br>3799<br>3799<br>3799<br>3799<br>3799               | EX<br>BEDROOM 6        | EX<br>BEDROOM                         |
|              | 3092<br>w boundary<br>be angineer                                                                                                                                                                                                                                                                                                                                                                                                                                                                                                                                                                                                                                                                                                                                                                                                                                                                                                                                                                                                                                                                                                                                                                                                                                                                                                                                                                                                                                                                                                                                                                                                                                                                                                                                                                                                                                                                                                                                                                                                                                                                                                         | 0 1434                   | rwp                                       | W3 (W4)                                                                                                   | rwp                                                                        |                        | <u> </u>                              |
|              |                                                                                                                                                                                                                                                                                                                                                                                                                                                                                                                                                                                                                                                                                                                                                                                                                                                                                                                                                                                                                                                                                                                                                                                                                                                                                                                                                                                                                                                                                                                                                                                                                                                                                                                                                                                                                                                                                                                                                                                                                                                                                                                                           | 11 140                   | Brick<br>40 door                          | t up. ex. Brick up. ex.<br>3200 110 doo <sup>5</sup> 2930 1                                               | 40                                                                         | bic                    | bic                                   |
| <            | 333<br>water                                                                                                                                                                                                                                                                                                                                                                                                                                                                                                                                                                                                                                                                                                                                                                                                                                                                                                                                                                                                                                                                                                                                                                                                                                                                                                                                                                                                                                                                                                                                                                                                                                                                                                                                                                                                                                                                                                                                                                                                                                                                                                                              | 892                      | GS Gate                                   | 6520                                                                                                      | #                                                                          |                        | <sup>3kg</sup><br>DP FE               |
|              | 8 S S S S S S S S S S S S S S S S S S S                                                                                                                                                                                                                                                                                                                                                                                                                                                                                                                                                                                                                                                                                                                                                                                                                                                                                                                                                                                                                                                                                                                                                                                                                                                                                                                                                                                                                                                                                                                                                                                                                                                                                                                                                                                                                                                                                                                                                                                                                                                                                                   |                          |                                           |                                                                                                           | φ                                                                          | BATHROOM               |                                       |
|              | cover t cover t                                                                                                                                                                                                                                                                                                                                                                                                                                                                                                                                                                                                                                                                                                                                                                                                                                                                                                                                                                                                                                                                                                                                                                                                                                                                                                                                                                                                                                                                                                                                                                                                                                                                                                                                                                                                                                                                                                                                                                                                                                                                                                                           | 2471                     | ex mh2                                    |                                                                                                           | 1000 nbvc bic                                                              |                        |                                       |
|              | m 3510 EX.Sewer                                                                                                                                                                                                                                                                                                                                                                                                                                                                                                                                                                                                                                                                                                                                                                                                                                                                                                                                                                                                                                                                                                                                                                                                                                                                                                                                                                                                                                                                                                                                                                                                                                                                                                                                                                                                                                                                                                                                                                                                                                                                                                                           | SVP E rwp                |                                           | NEW STORM                                                                                                 | 3                                                                          |                        | g                                     |
|              |                                                                                                                                                                                                                                                                                                                                                                                                                                                                                                                                                                                                                                                                                                                                                                                                                                                                                                                                                                                                                                                                                                                                                                                                                                                                                                                                                                                                                                                                                                                                                                                                                                                                                                                                                                                                                                                                                                                                                                                                                                                                                                                                           | BEDROOM<br>8             |                                           | WATER CATCH PIT<br>SEE DETAIL                                                                             | 2361                                                                       | PROP                   | sw BE                                 |
| $\checkmark$ |                                                                                                                                                                                                                                                                                                                                                                                                                                                                                                                                                                                                                                                                                                                                                                                                                                                                                                                                                                                                                                                                                                                                                                                                                                                                                                                                                                                                                                                                                                                                                                                                                                                                                                                                                                                                                                                                                                                                                                                                                                                                                                                                           | ນີ້ 16.9sqm              |                                           | EX.Sewer                                                                                                  | X                                                                          | COURTYARD              | catchpit (D) 7<br>↓ 2<br>⊭ 2          |
|              |                                                                                                                                                                                                                                                                                                                                                                                                                                                                                                                                                                                                                                                                                                                                                                                                                                                                                                                                                                                                                                                                                                                                                                                                                                                                                                                                                                                                                                                                                                                                                                                                                                                                                                                                                                                                                                                                                                                                                                                                                                                                                                                                           | 4497                     | 520                                       | le                                                                                                        |                                                                            | PROP<br>COURTYARD      | through the door                      |
|              |                                                                                                                                                                                                                                                                                                                                                                                                                                                                                                                                                                                                                                                                                                                                                                                                                                                                                                                                                                                                                                                                                                                                                                                                                                                                                                                                                                                                                                                                                                                                                                                                                                                                                                                                                                                                                                                                                                                                                                                                                                                                                                                                           |                          |                                           |                                                                                                           |                                                                            |                        |                                       |
|              |                                                                                                                                                                                                                                                                                                                                                                                                                                                                                                                                                                                                                                                                                                                                                                                                                                                                                                                                                                                                                                                                                                                                                                                                                                                                                                                                                                                                                                                                                                                                                                                                                                                                                                                                                                                                                                                                                                                                                                                                                                                                                                                                           | w timber steps           |                                           |                                                                                                           |                                                                            | 36                     | 45 *                                  |
|              |                                                                                                                                                                                                                                                                                                                                                                                                                                                                                                                                                                                                                                                                                                                                                                                                                                                                                                                                                                                                                                                                                                                                                                                                                                                                                                                                                                                                                                                                                                                                                                                                                                                                                                                                                                                                                                                                                                                                                                                                                                                                                                                                           |                          | Ш<br>-                                    |                                                                                                           |                                                                            | ex mh3                 | GROUN                                 |
|              | EX.SVP<br>C                                                                                                                                                                                                                                                                                                                                                                                                                                                                                                                                                                                                                                                                                                                                                                                                                                                                                                                                                                                                                                                                                                                                                                                                                                                                                                                                                                                                                                                                                                                                                                                                                                                                                                                                                                                                                                                                                                                                                                                                                                                                                                                               |                          |                                           |                                                                                                           |                                                                            | BOUNDARY               | scale 1:100                           |
|              | 550                                                                                                                                                                                                                                                                                                                                                                                                                                                                                                                                                                                                                                                                                                                                                                                                                                                                                                                                                                                                                                                                                                                                                                                                                                                                                                                                                                                                                                                                                                                                                                                                                                                                                                                                                                                                                                                                                                                                                                                                                                                                                                                                       |                          |                                           |                                                                                                           |                                                                            |                        |                                       |