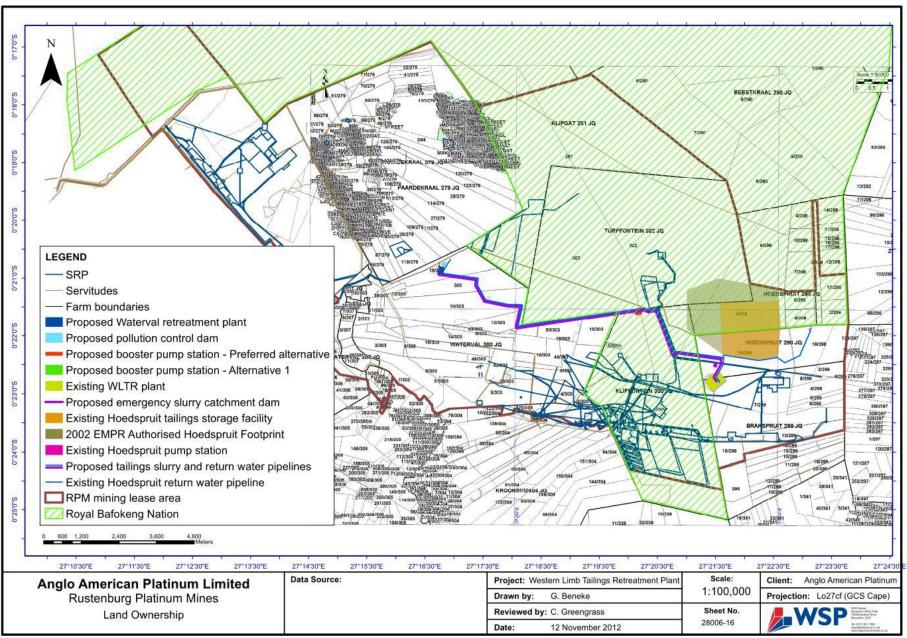

### **APPENDIX 1: LOCALITY MAPS**

- Drawing showing project area, with proposed infrastructure
- Locality map showing the project area showing property boundaries (without proposed new infrastructure)

the second end of the