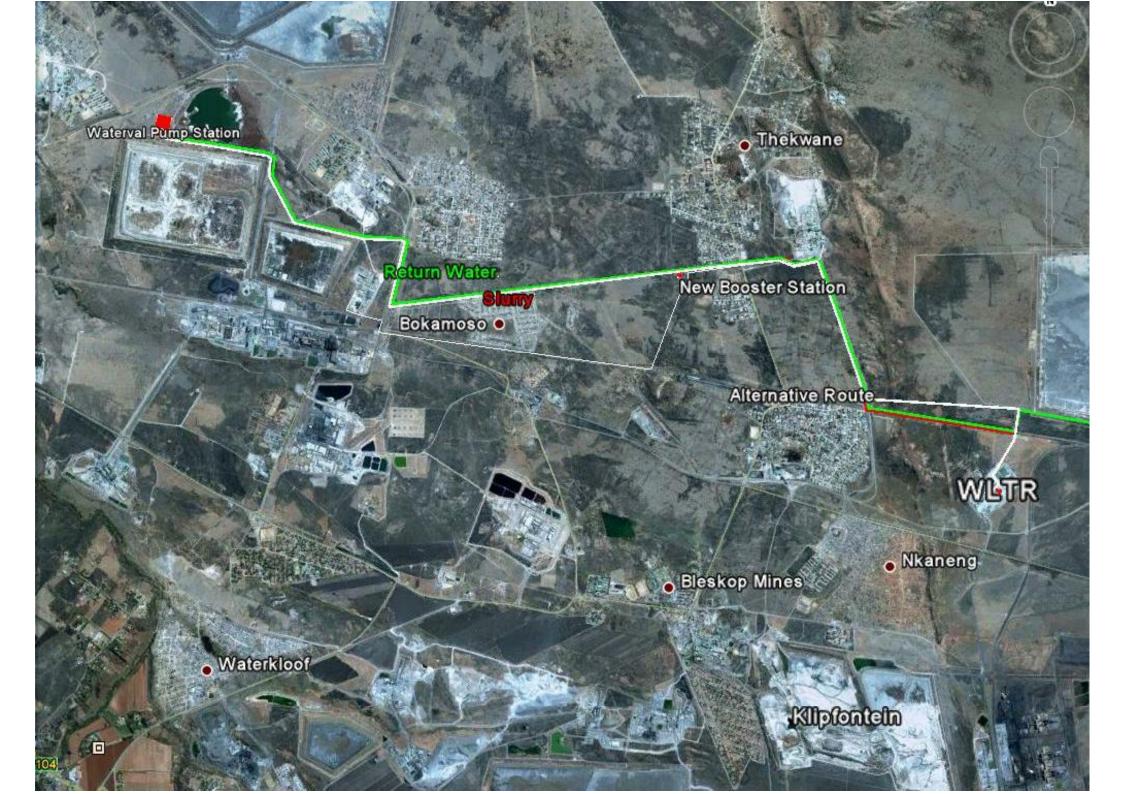

The re-mining process involves the use of hydraulic hoses, which sluice the mining face. The resulting slurry collects in a sump via a system of drains or launders. The slurry will then be pumped (via a proposed pump station and pre-treatment plant) through a proposed pipeline to the Western Limb Tailing Retreatment (WLTR) Plant at which point the minerals contained in the tailings material will be extracted from the slurry. The WLTR Plant was initially constructed to retreat tailings material from the Klipfontein TFS, which are located 6km's south east of the Waterval TFSs. The re-mining of the Klipfontein TSF is expected to reach completion in 2015, at which point the re-mining of the Waterval TSFs will need to be initiated.

The process, design and layout changes to the re-mining of the Waterval TSFs project include: the addition of 4 new IsaMillsTM within Mainstream Inert Grinding (MIG) applications in the WLTR Plant facility; an alteration to the location of the proposed pump station with the inclusion of a pre-treatment plant; the construction of one booster pump station along the pipeline, an amendment to the proposed pipeline route and the construction of a pollution control dam (PCD) and other associated infrastructure. An amendment to the height of the Hoedspruit TSF is also proposed. A detailed project description will be included in the Scoping Report.