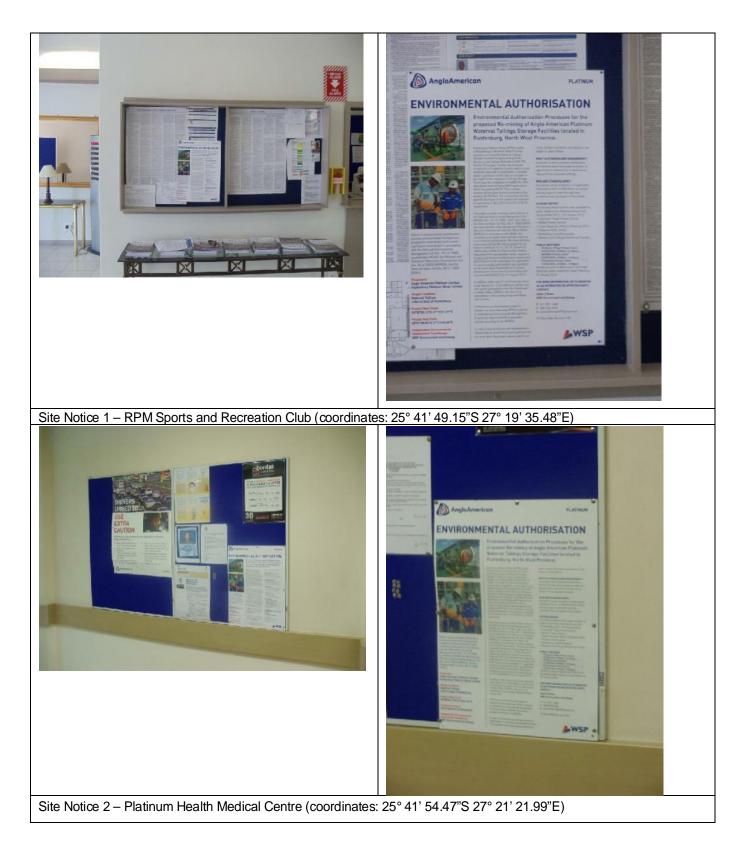

### 4. Public Participation Process

WSP are to undertake a transparent and comprehensive public participation process in accordance with GN. R 543 of NEMA, Section 10 of the MPRDA and section 3 of the GN. R 26275 (MPRDA). WSP will ensure that all Interested & Affected parties are given sufficient opportunity to voice comments, concerns and/or queries relating to the project. WSP will ensure that the DMR is informed of any and all outcomes of the process. Please do not hesitate to contact the undersigned should you have any queries.