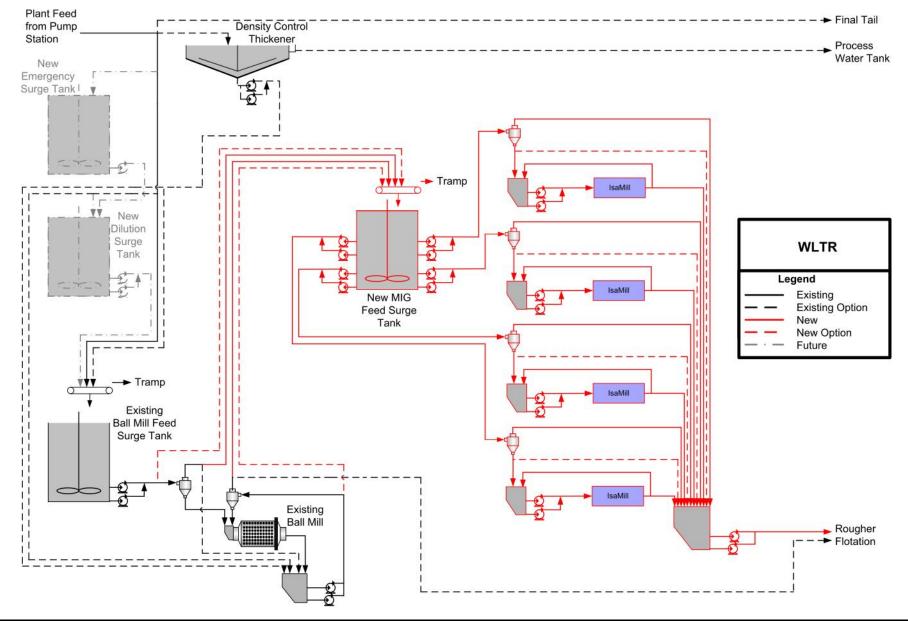

The process, design and layout changes to the re-mining of the Waterval TSFs project include: the addition of 4 new IsaMillsTM within Mainstream Inert Grinding (MIG) applications in the WLTR Plant facility; an alteration to the location of the proposed pump station with the inclusion of a pre-treatment plant; the construction of one booster pump station along the pipeline, an amendment to the proposed pipeline route and the construction of a pollution control dam (PCD) and other associated infrastructure. An amendment to the height of the Hoedspruit TSF is also proposed. A detailed project description will be included in the Scoping Report.