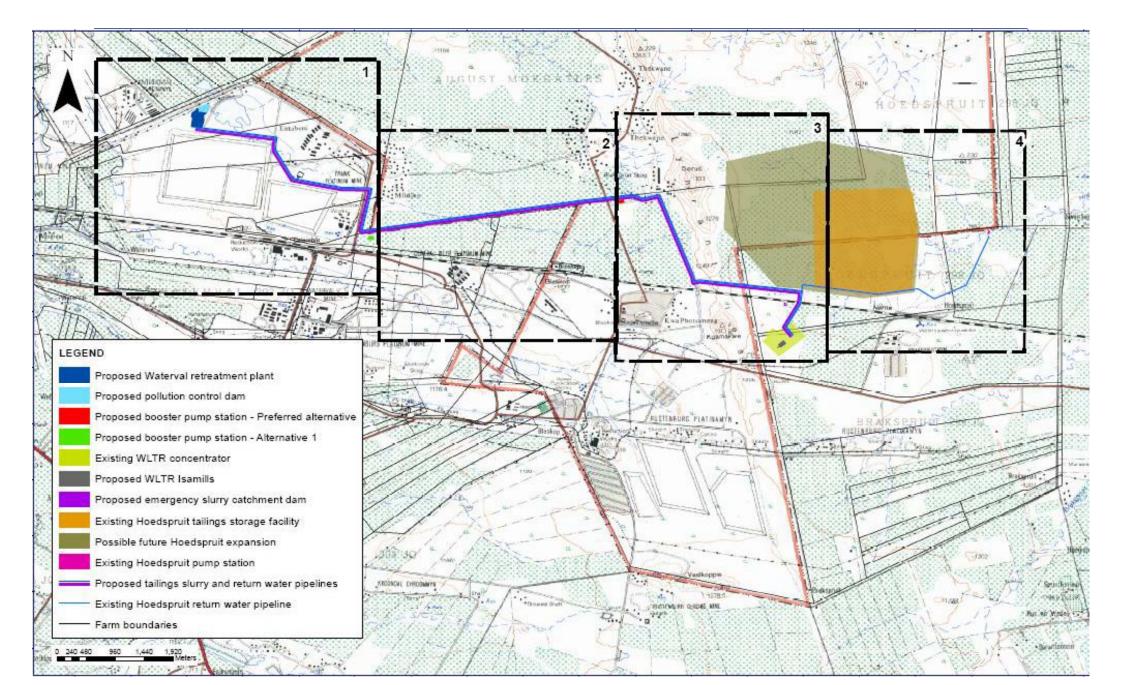

### **APPENDIX 1: LOCALITY MAPS**

- Drawing showing project area, with proposed infrastructure
- Locality map showing the project area showing property boundaries (without proposed new infrastructure)

the second end of the