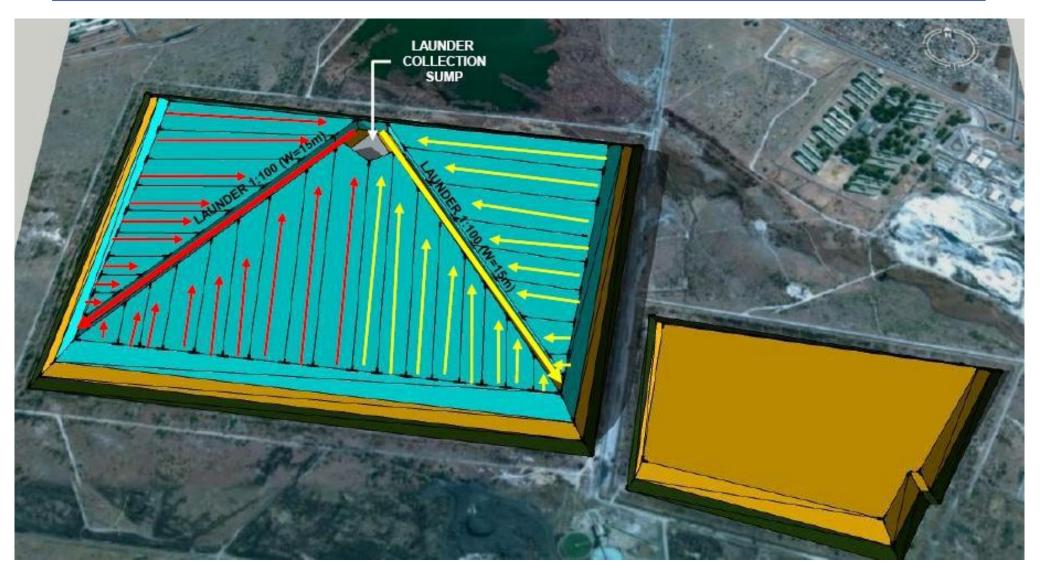

he tailings from the Waterval Tailings Dam.



# Introduction



- The Western Limb Tailings Retreatment (WLTR) Plant was constructed to treat tailings from Klipfontein Tailings Dam.
- The project was commissioned in 2003 with a design capacity of 450ktpm.
- Due to the Klipfontein dam being depleted by 2015 the 450ktpm contribution from Waterval Tailings Dam has been revived and resulted in the opportunity to increase the life of the operation by utilising the tailings from the Waterval Tailings Dam



 Total Waterval 88Mton @ 1,08g/ton 4E measured resources . Met recovery 4E = 48%





# **Tailings and plant locations**











## **Overall Map**





# **Geology and mineral resources**



Figure 21.3: East dam – PGE (g/t) grade distribution.



# **Remining method and plan summary**





# Waterval pump station layout





# **Executive Summary** WLTR Project Milestone

| Phase              | Milestone selected alternative option 3                              | Date                                 |
|--------------------|----------------------------------------------------------------------|--------------------------------------|
| FEL 2              | Pre-Feasibility Study                                                | Completed Feb 2012                   |
|                    | Review & Approval                                                    | June 2012 – Aug 2012                 |
| FEL 3              | Feasibility Study (R26m approved to early start)                     | Jan 2012 – Jan 2013                  |
|                    | Review & Approval (early