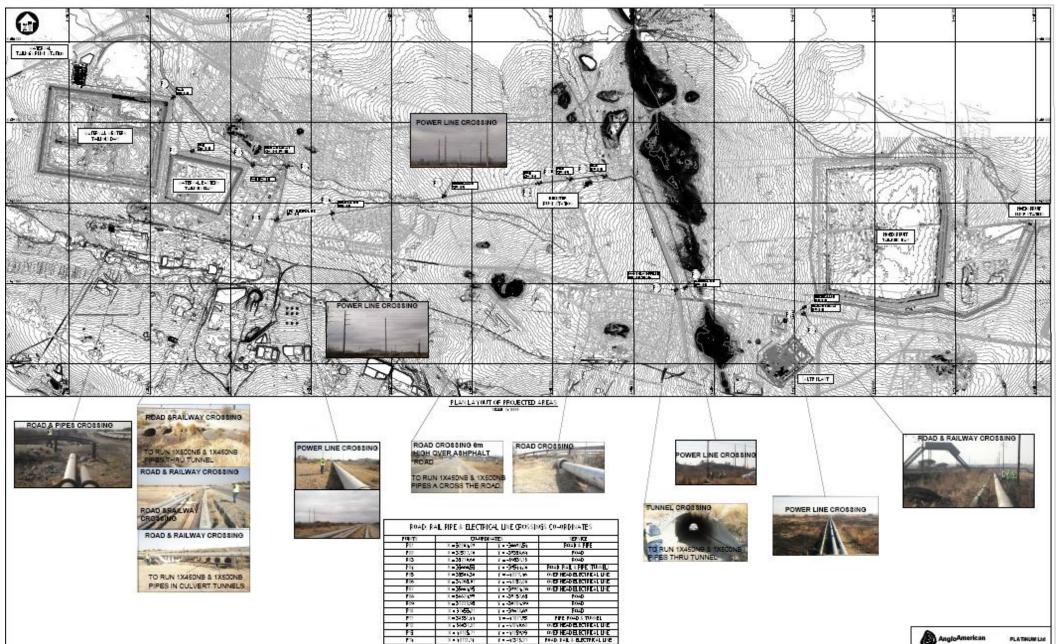

The process, design and layout changes to the re-mining of the Waterval TSFs project include: the addition of 4 new IsaMillsTM within Mainstream Inert Grinding (MIG) applications in the WLTR Plant facility; an alteration to the location of the proposed pump station with the inclusion of a pre-treatment plant; the construction of one booster pump station along the pipeline, an amendment to the proposed pipeline route and the construction of a pollution control dam (PCD) and other associated infrastructure. An amendment to the height of the Hoedspruit TSF is also proposed. A detailed project description will be included in the Scoping Report.

| Indicate the<br>number and date<br>of the relevant<br>notice: | Activity No (s) (in<br>terms of the<br>relevant notice) : | Describe each listed activity as per project description <sup>1</sup> :                                                                                                                                                                                                                                                                                                                                                                                                                          |
|---------------------------------------------------------------|-----------------------------------------------------------|--------------------------------------------------------------------------------------------------------------------------------------------------------------------------------------------------------------------------------------------------------------------------------------------------------------------------------------------------------------------------------------------------------------------------------------------------------------------------------------------------|
| GNR 544, 18<br>June 2010                                      | 9 (i) (ii)                                                | <ul> <li>The construction of facilities or infrastructure exceeding 1000 metres in length for the bulk transportation of water, sewerage or storm water-</li> <li>(i) With an internal diameter of 0.36 metres or more; or</li> <li>(ii) With a peak throughput of 120 litres per second or more,</li> </ul>                                                                                                                                                                                     |
|                                                               |                                                           | <ul> <li>Excluding where:</li> <li>a. Such facilities or infrastructure are for bulk transportation of water, sewerage or storm water or storm water drainage inside a road reserve; or</li> <li>b. Where such construction will occur within urban areas but further than 32 metres from a watercourse, measured from the edge of the watercourse.</li> </ul>                                                                                                                                   |
| GNR 544, 18<br>June 2010                                      | 10                                                        | The proposed development entails the construction of a slurry pipeline and a return water pipeline between the Waterval tailings and the Western Limb Tailings Retreatment Plant (WLTR).<br>The construction of facilities or infrastructure for the transmission and distribution of electricity (i) outside urban areas or industrial complexes with a capacity of more than 33 kV but less than 275 kV; or (ii) inside urban areas or industrial complexes with a capacity of 275 kV or more. |
| GNR 544, 18<br>June 2010                                      | 11 (iii)                                                  | Power lines may need to be relocated/extended in order to bring<br>power to a proposed pre-treatment facility.<br>The construction of bridges where such construction occurs within a<br>watercourse or within 32 metres of a watercourse, measured from<br>the edge of a watercourse, excluding where such construction will<br>occur behind the development setback line.                                                                                                                      |
| GNR 544, 18<br>June 2010                                      | 18 (i)                                                    | The proposed slurry pipeline will cross watercourses at three different points on route to the WLTR plant.<br>The infilling or depositing of any material of more than 5 cubic metres into, or the dredging, excavation, removal or moving of soil, sand, shells, shell grit, pebbles or rock or more than 5 cubic metres from watercourse.                                                                                                                                                      |

|    | The proposed pipeline may cross a watercourse. This will be investigated in the EIA process.                                                                                                                                                                                                                                                                                                                                                                                                                                                                                                                                |
|----|-----------------------------------------------------------------------------------------------------------------------------------------------------------------------------------------------------------------------------------------------------------------------------------------------------------------------------------------------------------------------------------------------------------------------------------------------------------------------------------------------------------------------------------------------------------------------------------------------------------------------------|
| 22 | <ul> <li>The construction of a road, outside urban areas,</li> <li>I. With a road reserve wider than 13.5 metres or,</li> <li>II. Where no reserve exists where the road is wider than 8 metres.</li> </ul>                                                                                                                                                                                                                                                                                                                                                                                                                 |
|    | Access roads may be required. This will be determined in the EIA.                                                                                                                                                                                                                                                                                                                                                                                                                                                                                                                                                           |
| 23 | <ul> <li>The transformation of undeveloped, vacant or derelict land to-</li> <li>(i) Residential, retail, commercial, recreational, industrial or institutional use, inside an urban area, and where the total area to be transformed is 5 hectares or more, but less than 20 hectares, or</li> <li>(ii) Residential, retail, commercial, recreational, industrial or institutional use, outside an urban area, and where the total area to be transformed is bigger than 1 hectare but less than 20 hectares.</li> </ul>                                                                                                   |
| 47 | The widening of a road by more than 6 meters, or the lengthening<br>of a road by more than 1 kilometre – (i) where the existing reserve<br>is wider than 13.5 meters; or (ii) where no reserve exists, where the<br>existing road is wider than 8 meters – excluding widening or<br>lengthening occurring inside urban areas.                                                                                                                                                                                                                                                                                               |
|    | Existing roads may need to be upgraded.                                                                                                                                                                                                                                                                                                                                                                                                                                                                                                                                                                                     |
| 6  | <ul> <li>The construction of facilities or infrastructure for the bulk transportation of dangerous goods –</li> <li>In gas form, outside an industrial complex, using pipelines, exceeding 1000 metres in length, with a throughput capacity of more than 700 tons per day;</li> <li>II. In liquid form, outside an industrial complex, using pipelines, exceeding 1000 metres in length, with a throughput capacity of more than 50 cubic metres per day; or</li> <li>III. In solid form, outside an industrial complex, using funiculars or conveyors with a throughput capacity of more than 50 tons per day.</li> </ul> |
|    | 47                                                                                                                                                                                                                                                                                                                                                                                                                                                                                                                                                                                                                          |