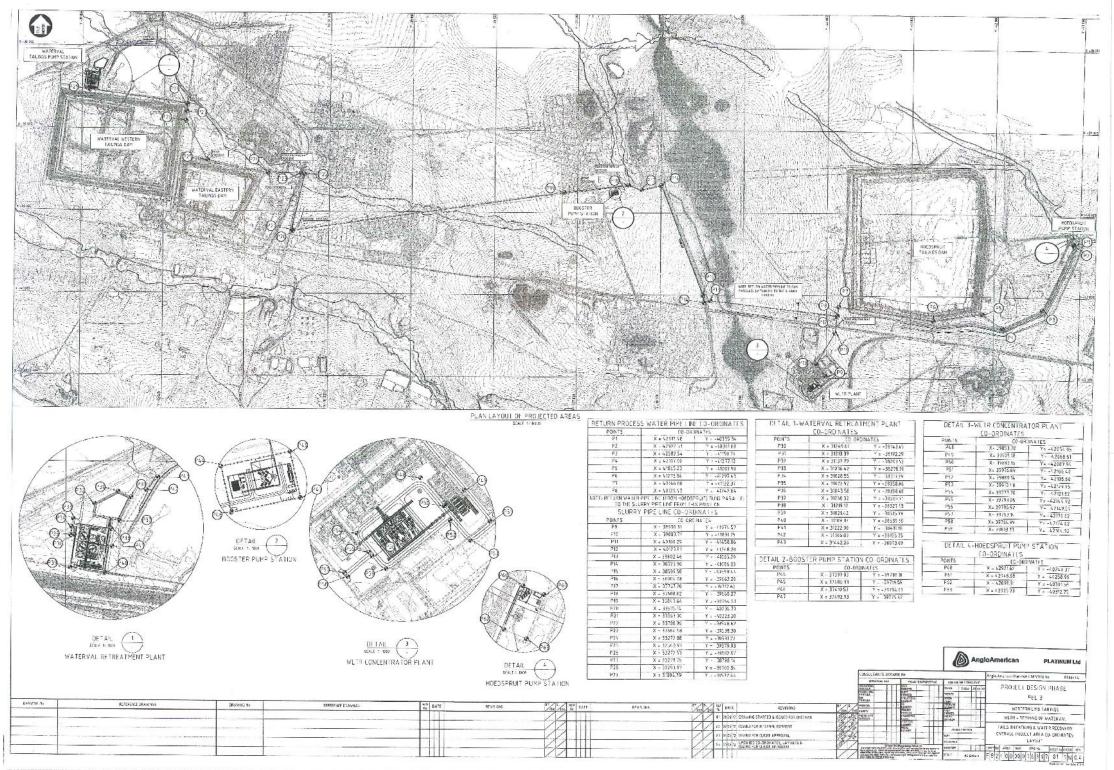

### **APPENDIX 1: LOCALITY MAPS**

- Drawing showing project area, with proposed infrastructure
- Locality map showing the project area showing property boundaries (without proposed new infrastructure)

the second end of the

and a second state of a second state of the second state state and state and state and state and state and state