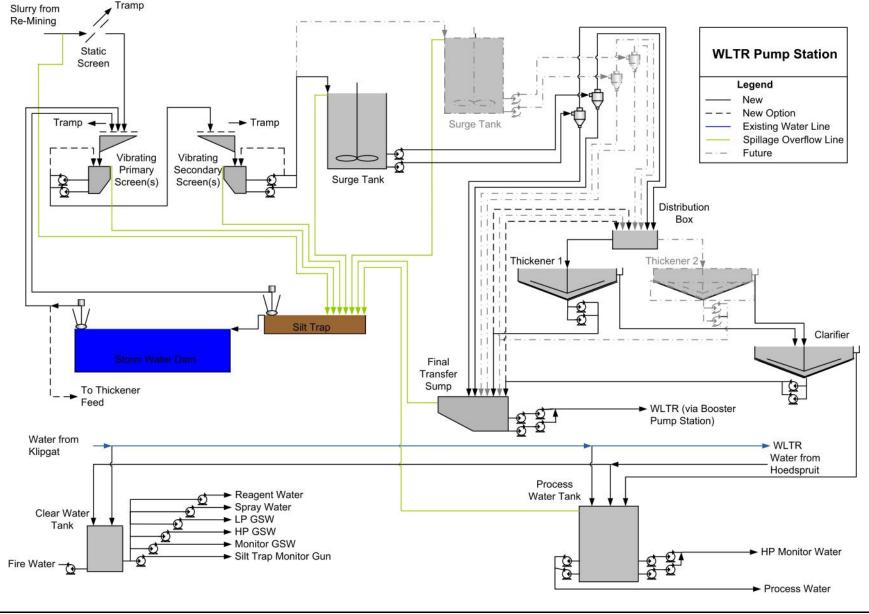

The re-mining process involves the use of hydraulic hoses, which sluice the mining face. The resulting slurry collects in a sump via a system of drains or launders. The slurry will then be pumped (via a proposed pump station and pre-treatment plant) through a proposed pipeline to the Western Limb Tailing Retreatment (WLTR) Plant at which point the minerals contained in the tailings material will be extracted from the slurry. The WLTR Plant was initially constructed to retreat tailings material from the Klipfontein TFS, which are located 6km's south east of the Waterval TFSs. The re-mining of the Klipfontein TSF is expected to reach completion in 2015, at which point the re-mining of the Waterval TSFs will need to be initiated.