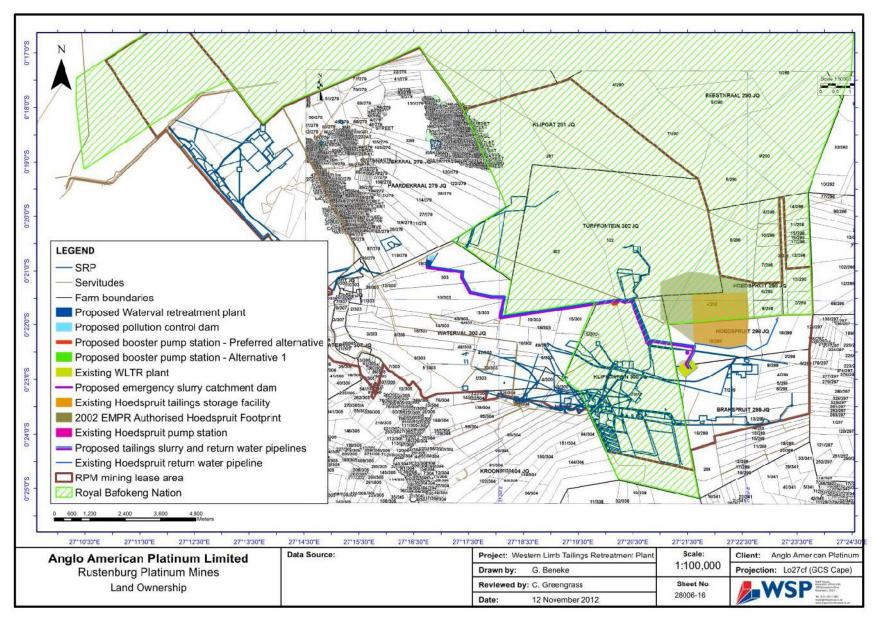

### **APPENDIX 1: LOCALITY MAPS**

- Drawing showing project area, with proposed infrastructure
- Locality map showing the project area showing property boundaries (without proposed new infrastructure)

the second end of the

and a second state of a second state of the second state state and state and state and state and state and state