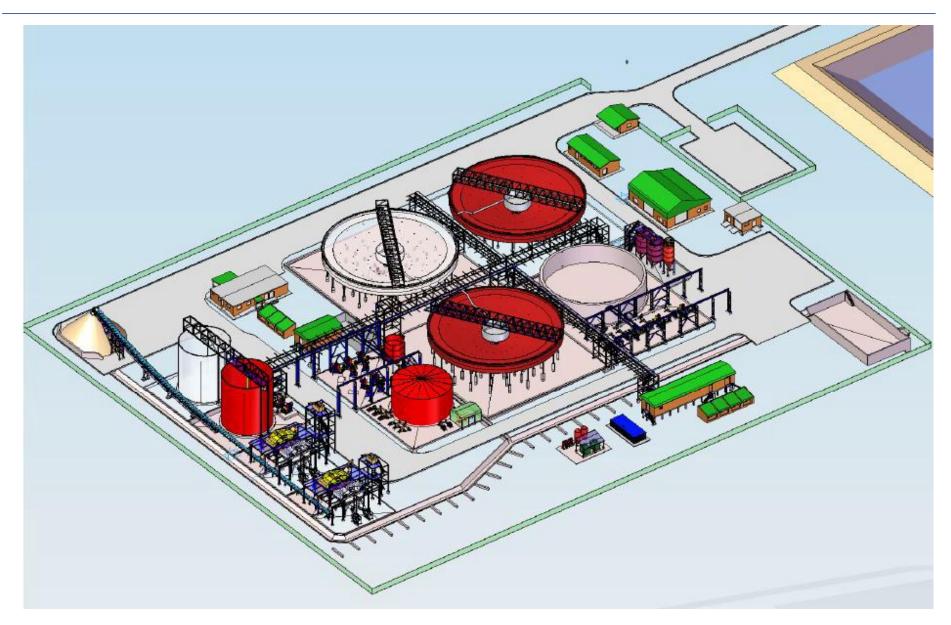

gs Dam.



# Introduction



- The Western Limb Tailings Retreatment (WLTR) Plant was constructed to treat tailings from Klipfontein Tailings Dam.
- The project was commissioned in 2003 with a design capacity of 450ktpm.
- Due to the Klipfontein dam being depleted by 2015 the 450ktpm contribution from Waterval Tailings Dam has been revived and resulted in the opportunity to increase the life of the operation by utilising the tailings from the Waterval Tailings Dam



 Total Waterval 88Mton @ 1,08g/ton 4E measured resources . Met recovery 4E = 48%





# **Tailings and plant locations**











## **Overall Map**





# **Geology and mineral resources**



Figure 21.3: East dam – PGE (g/t) grade distribution.



# **Remining method and plan summary**





# Waterval pump station layout





# **Executive Summary** WLTR Project Milestone

| Phase              | Milestone selected alternative option 3                              | Date                                 |
|--------------------|----------------------------------------------------------------------|--------------------------------------|
| FEL 2              | Pre-Feasibility Study                                                | Completed Feb 2012                   |
|                    | Review & Approval                                                    | June 2012 – Aug 2012                 |
| FEL 3              | Feasibility Study (R26m approved to early start)                     | Jan 2012 – Jan 2013                  |
|                    | Review & Approval (early review in Feb'13, final review June