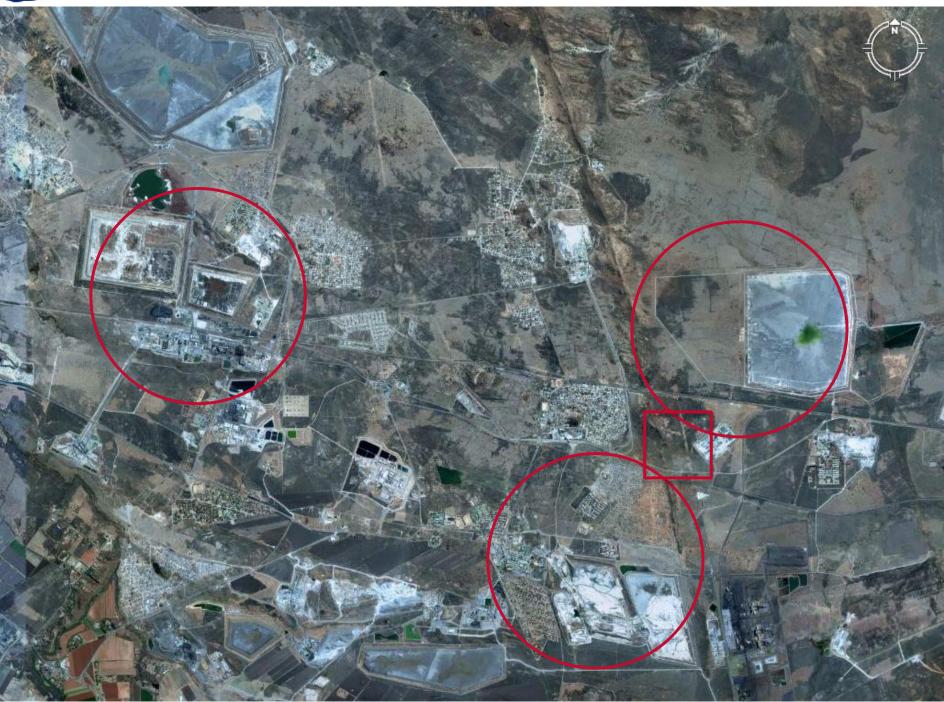

### Brief project Description

Anglo American Platinum: Rustenburg Platinum Mines (RPM) is situated in Rustenburg, in the North West Province. The Waterval TSFs (West and East TSFs), which are positioned in the RPM lease area, are located 4 km's east of the town of Rustenburg, 1.5 km's west of Bokamoso, 3.5 km's North of Waterkloof and 3.5 km's South of Boitekong. The Waterval TSFs were previously used to discard tailings material resulting from mineral processing operations. Following tests conducted on the TSFs, latent reserves have been identified that warrant the remining of the tailings dams. The re-mining of the Waterval TSFs was authorised in 2002 however, there have been changes to proposed infrastructure and the layout of the project, which require an amendment to the EMPR (2002) and environmental authorisation. In addition to this, the NEMA listed activities came into effect after 2002 and will therefore require authorisation before commencement. NEMA activities have been indicated in the table below.

The re-mining process involves the use of hydraulic hoses, which sluice the mining face. The resulting slurry collects in a sump via a system of drains or launders. The slurry will then be pumped (via a proposed pump station and pre-treatment plant) through a proposed pipeline to the Western Limb Tailing Retreatment (WLTR) Plant at which point the minerals contained in the tailings material will be extracted from the slurry. The WLTR Plant was initially constructed to retreat tailings material from the Klipfontein TFS, which are located 6km's south east of the Waterval TFSs. The re-mining of the Klipfontein TSF is expected to reach completion in 2015, at which point the re-mining of the Waterval TSFs will need to be initiated.