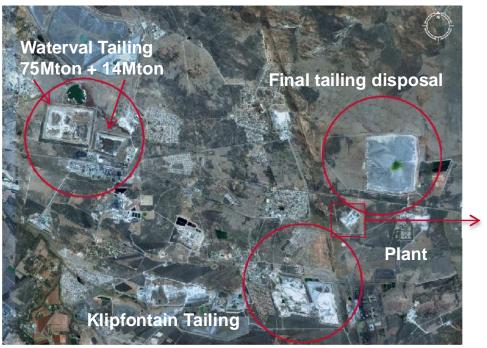

The re-mining process involves the use of hydraulic hoses, which sluice the mining face. The resulting slurry collects in a sump via a system of drains or launders. The slurry will then be pumped (via a proposed pump station and pre-treatment plant) through a proposed pipeline to the Western Limb Tailing Retreatment (WLTR) Plant at which point the minerals contained in the tailings material will be extracted from the slurry. The WLTR Plant was initially constructed to retreat tailings material from the Klipfontein TFS, which are located 6km's south east of the Waterval TFSs. The re-mining of the Klipfontein TSF is expected to reach completion in 2015, at which point the re-mining of the Waterval TSFs will need to be initiated.