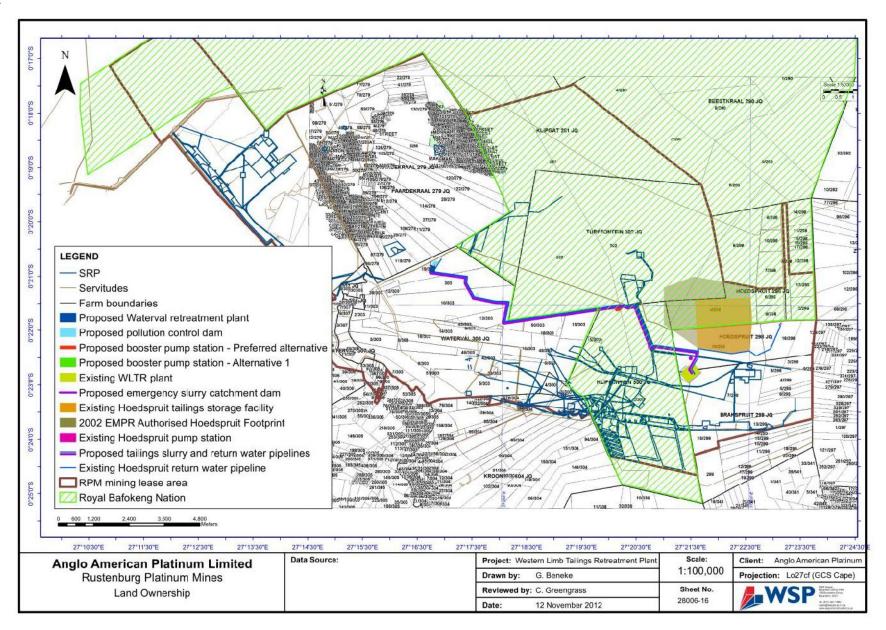

### **APPENDIX 1: LOCALITY MAPS**

- Drawing showing project area, with proposed infrastructure
- Locality map showing the project area showing property boundaries (without proposed new infrastructure)

the second end of the