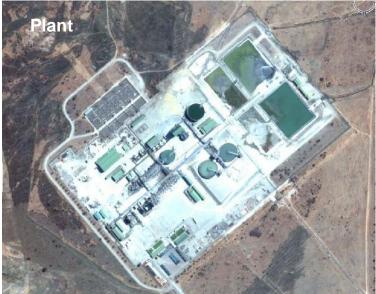

The re-mining process involves the use of hydraulic hoses, which sluice the mining face. The resulting slurry collects in a sump via a system of drains or launders. The slurry will then be pumped (via a proposed pump station and pre-treatment plant) through a proposed pipeline to the Western Limb Tailing Retreatment (WLTR) Plant at which point the minerals contained in the tailings material will be extracted from the slurry. The WLTR Plant was initially constructed to retreat tailings material from the Klipfontein TFS, which are located 6km's south east of the Waterval TFSs. The re-mining of the Klipfontein TSF is expected to reach completion in 2015, at which point the re-mining of the Waterval TSFs will need to be initiated.

WSP Environmental and Energy (WSP) has been appointed as the independent environmental assessment practitioner (EAP) to facilitate the stakeholder engagement process and undertake the required environmental authorisation process.