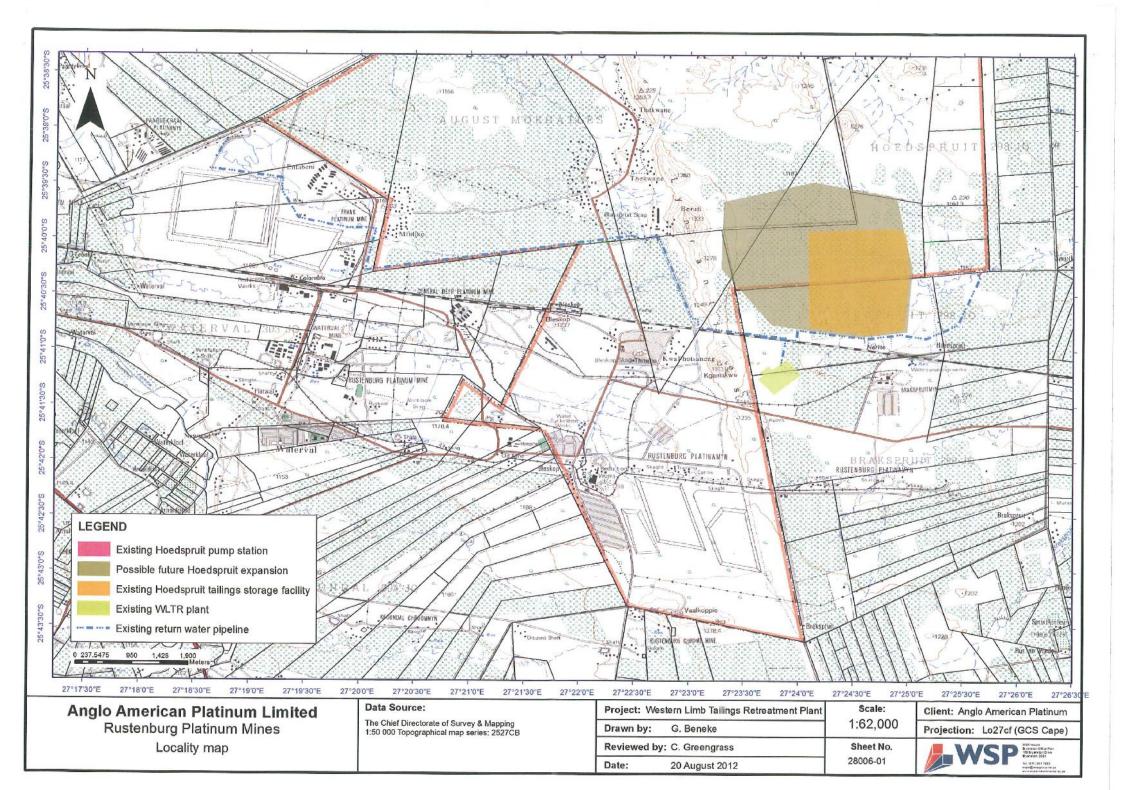

### **APPENDIX 1: LOCALITY MAPS**

- Drawing showing project area, with proposed infrastructure
- Locality map showing the project area showing property boundaries (without proposed new infrastructure)

the second end of the

and a second state of a second state of the second state state and state and state and state and state and state