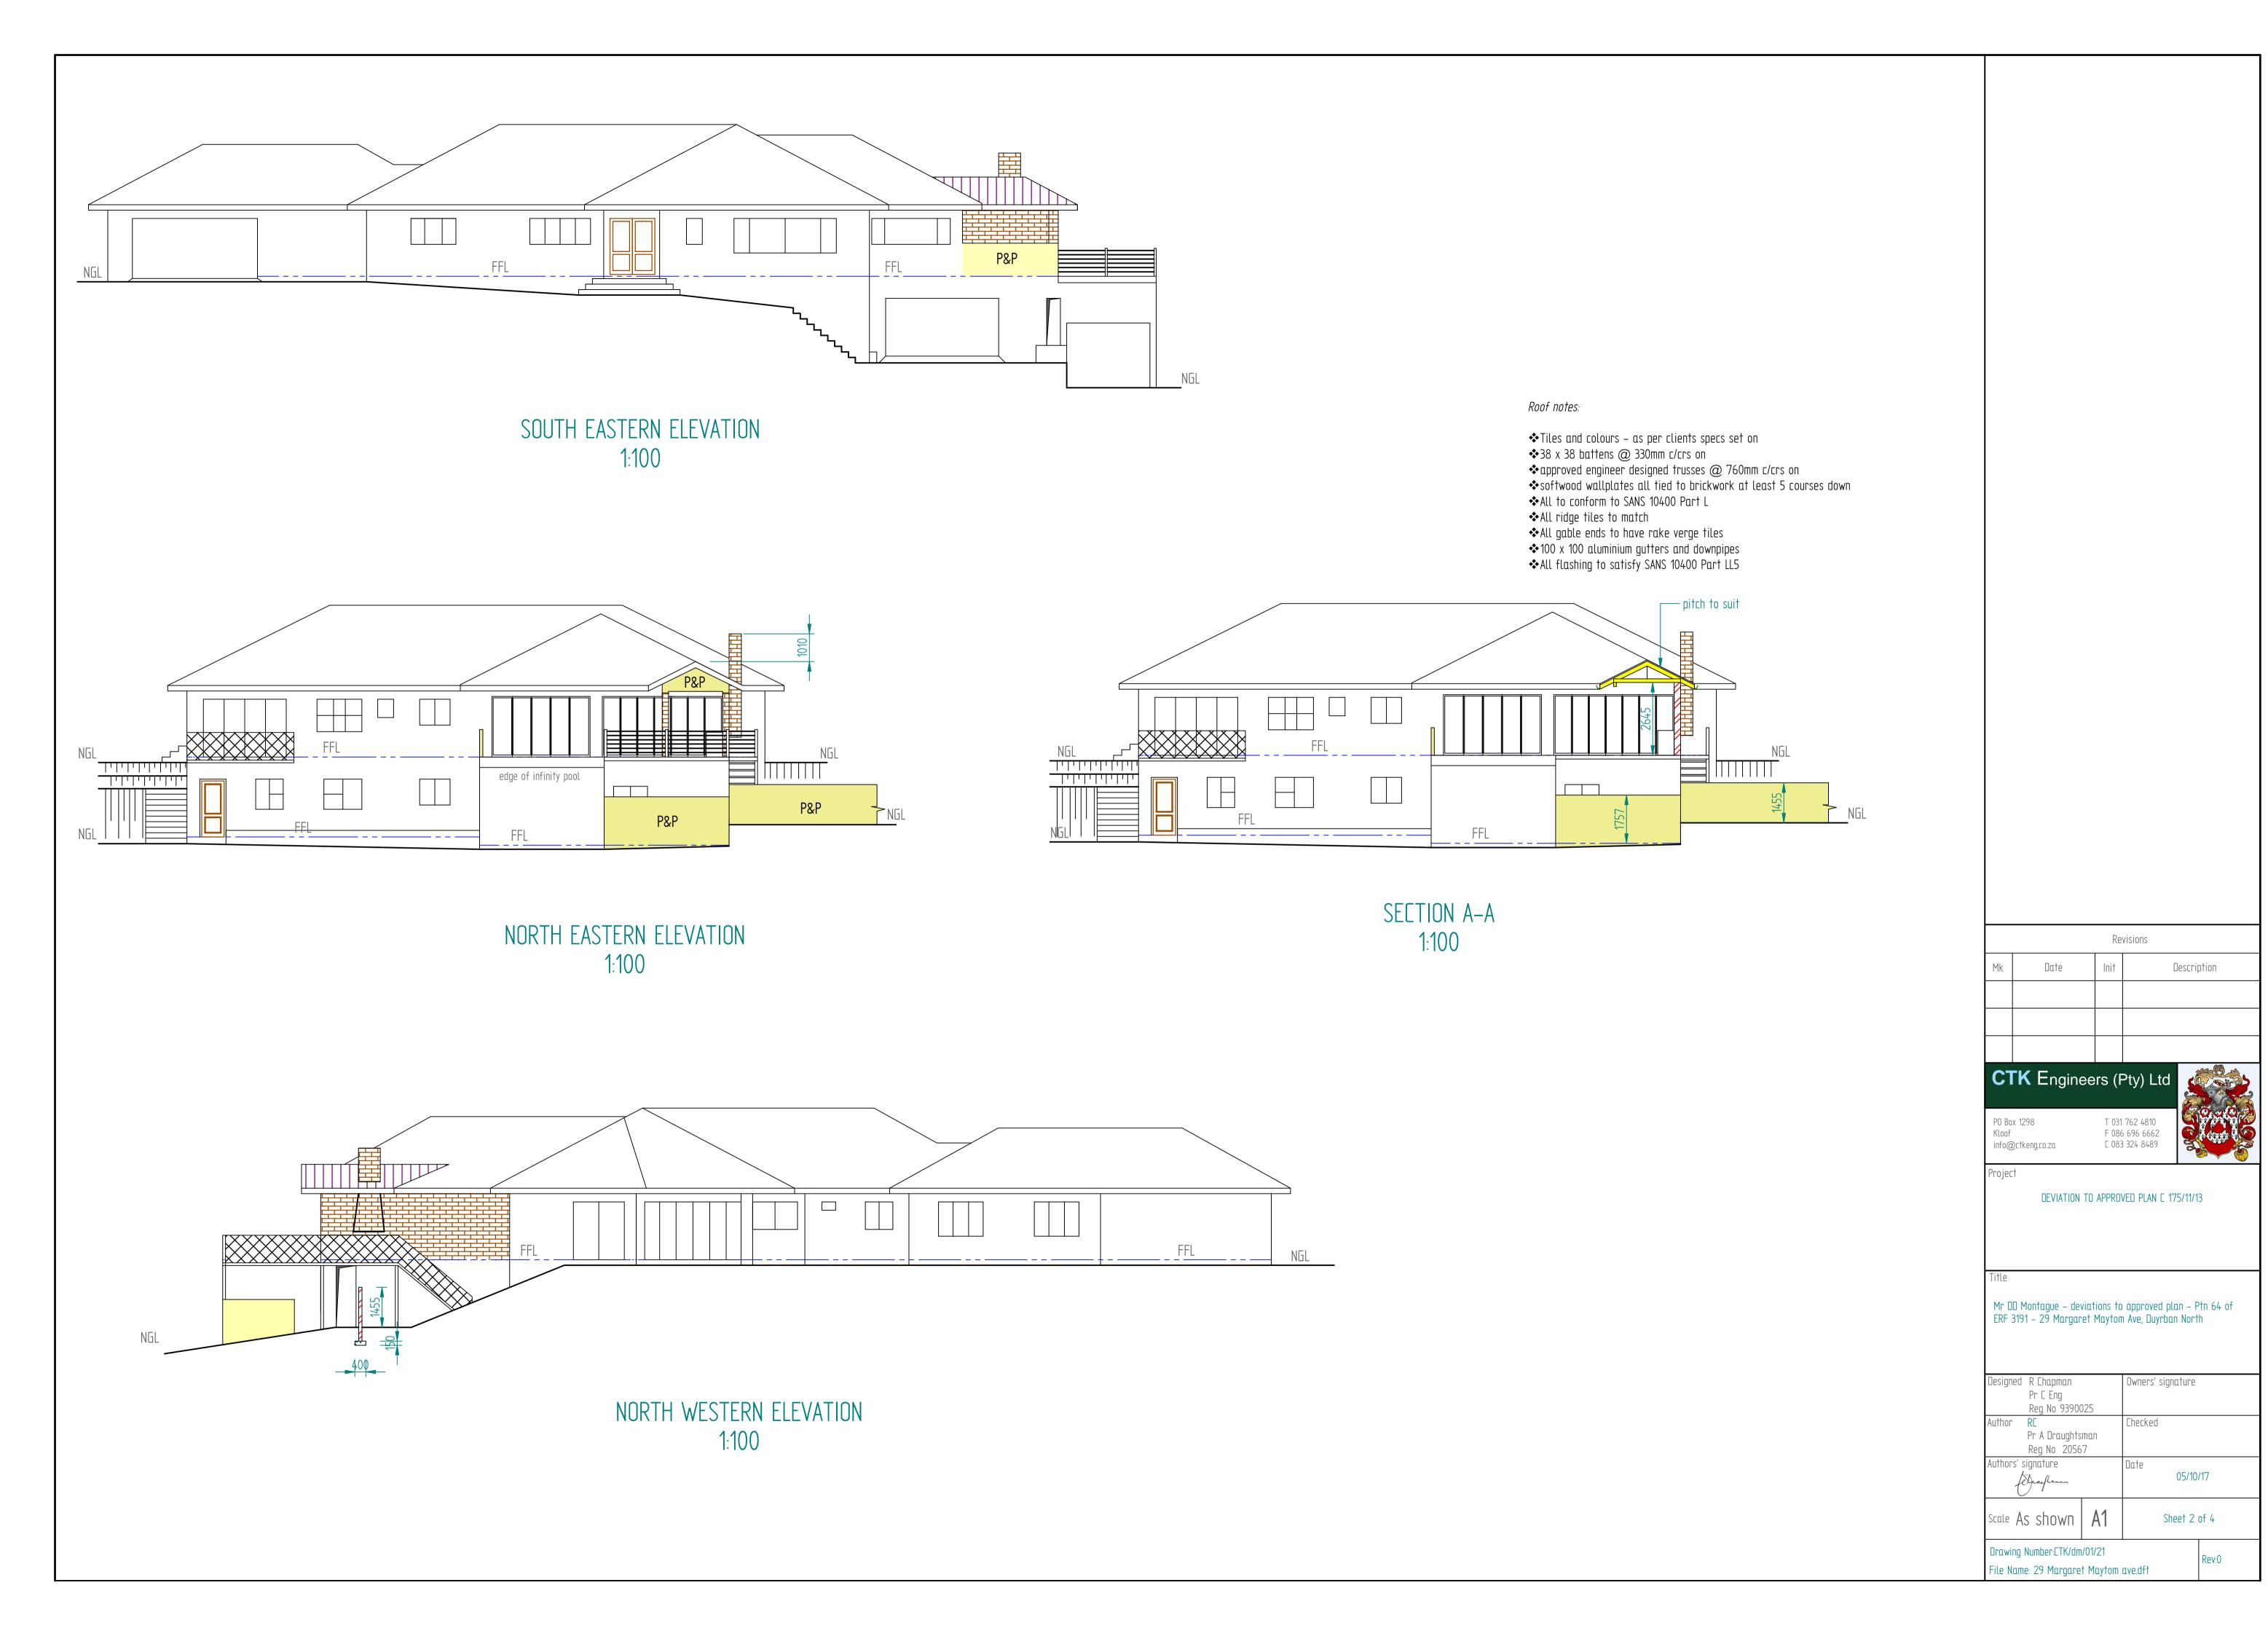

## Awning notes

- Colourbond Chromodek on 150x50 boxed sections
- Profiled gutter section
- ♦ 80 sq downpipes
- ❖ 100mm sq uprights

| Revisions |      |      |             |  |  |  |
|-----------|------|------|-------------|--|--|--|
| Mk        | Date | Ini† | Description |  |  |  |
|           |      |      |             |  |  |  |
|           |      |      |             |  |  |  |
|           |      |      |             |  |  |  |