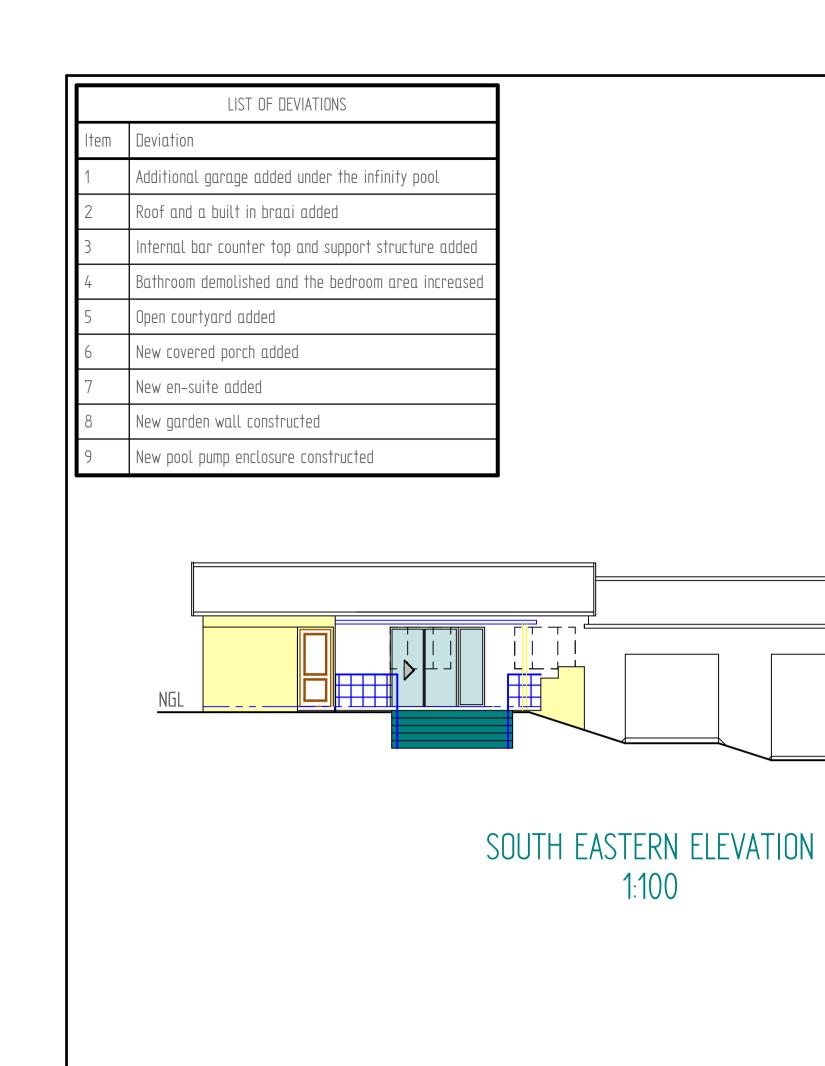

NGL NGL





❖30mm screed on

❖100mm concrete surface bed to eng spec on

◆250 micron underlay on◆soil poisoned consolidated fill Engineer to provide design

1:100

## Awning notes

- Colourbond Chromodek on 150x50 boxed sections
- Profiled gutter section
- ♦ 80 sq downpipes
- ❖ 100mm sq uprights



| Revisions |      |      |             |  |  |  |
|-----------|------|------|-------------|--|--|--|
| Mk        | Date | Ini† | Description |  |  |  |
|           |      |      |             |  |  |  |
|           |      |      |             |  |  |  |
|           |      |      |             |  |  |  |

## CTK Engineers (Pty) Ltd

T 031 762 4810 F 086 696 6662 C 083 324 8489 info@ctkeng.co.za

DEVIATION TO APPROVED PLAN C 175/11/13







| Mr DD Montague – deviations to approved plan – P