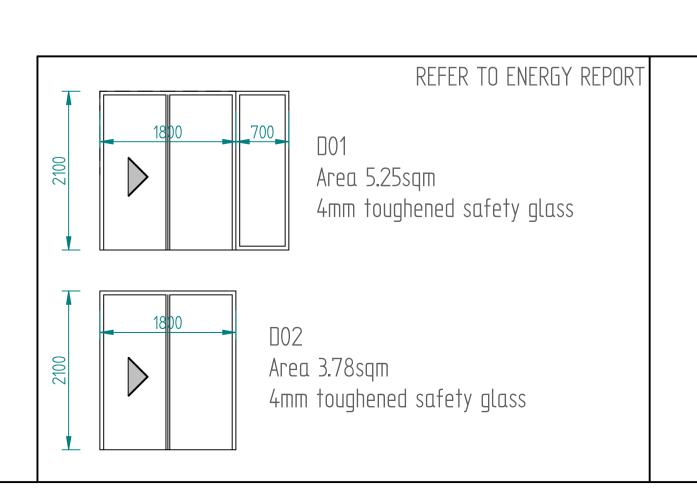

NGL NGL





❖30mm screed on

❖100mm concrete surface bed to eng spec on

◆250 micron underlay on◆soil poisoned consolidated fill Engineer to provide design

1:100

## Awning notes

- Colourbond Chromodek on 150x50 boxed sections
- Profiled gutter section
- ♦ 80 sq downpipes
- ❖ 100mm sq uprights



| Revisions |      |      |             |  |  |  |
|-----------|------|------|-------------|--|--|--|
| Mk        | Date | Ini† | Description |  |  |  |
|           |      |      |             |  |  |  |
|           |      |      |             |  |  |  |
|           |      |      |             |  |  |  |

## CTK Engineers (Pty) Ltd

T 031 762 4810 F 086 696 6662 C 083 324 8489 info@ctkeng.co.za

DEVIATION TO APPROVED PLAN C 175/11/13







| Mr DD Montague – deviations to approved plan – Ptn 64 of<br>ERF 3191 – 29 Margaret Maytom Ave, Duyrban North |
|--------------------------------------------------------------------------------------------------------------|
|                                                                                                              |

| D : 1 D 6            |                  | 1                 |      |
|----------------------|------------------|-------------------|------|
| Designed R Chapman   |                  | Owners' signature |      |
| Pr C Eng             |                  |                   |      |
| Reg No 9390          | 025              |                   |      |
| Author RC            |                  | Checked           |      |
| Pr A Draught         | Pr A