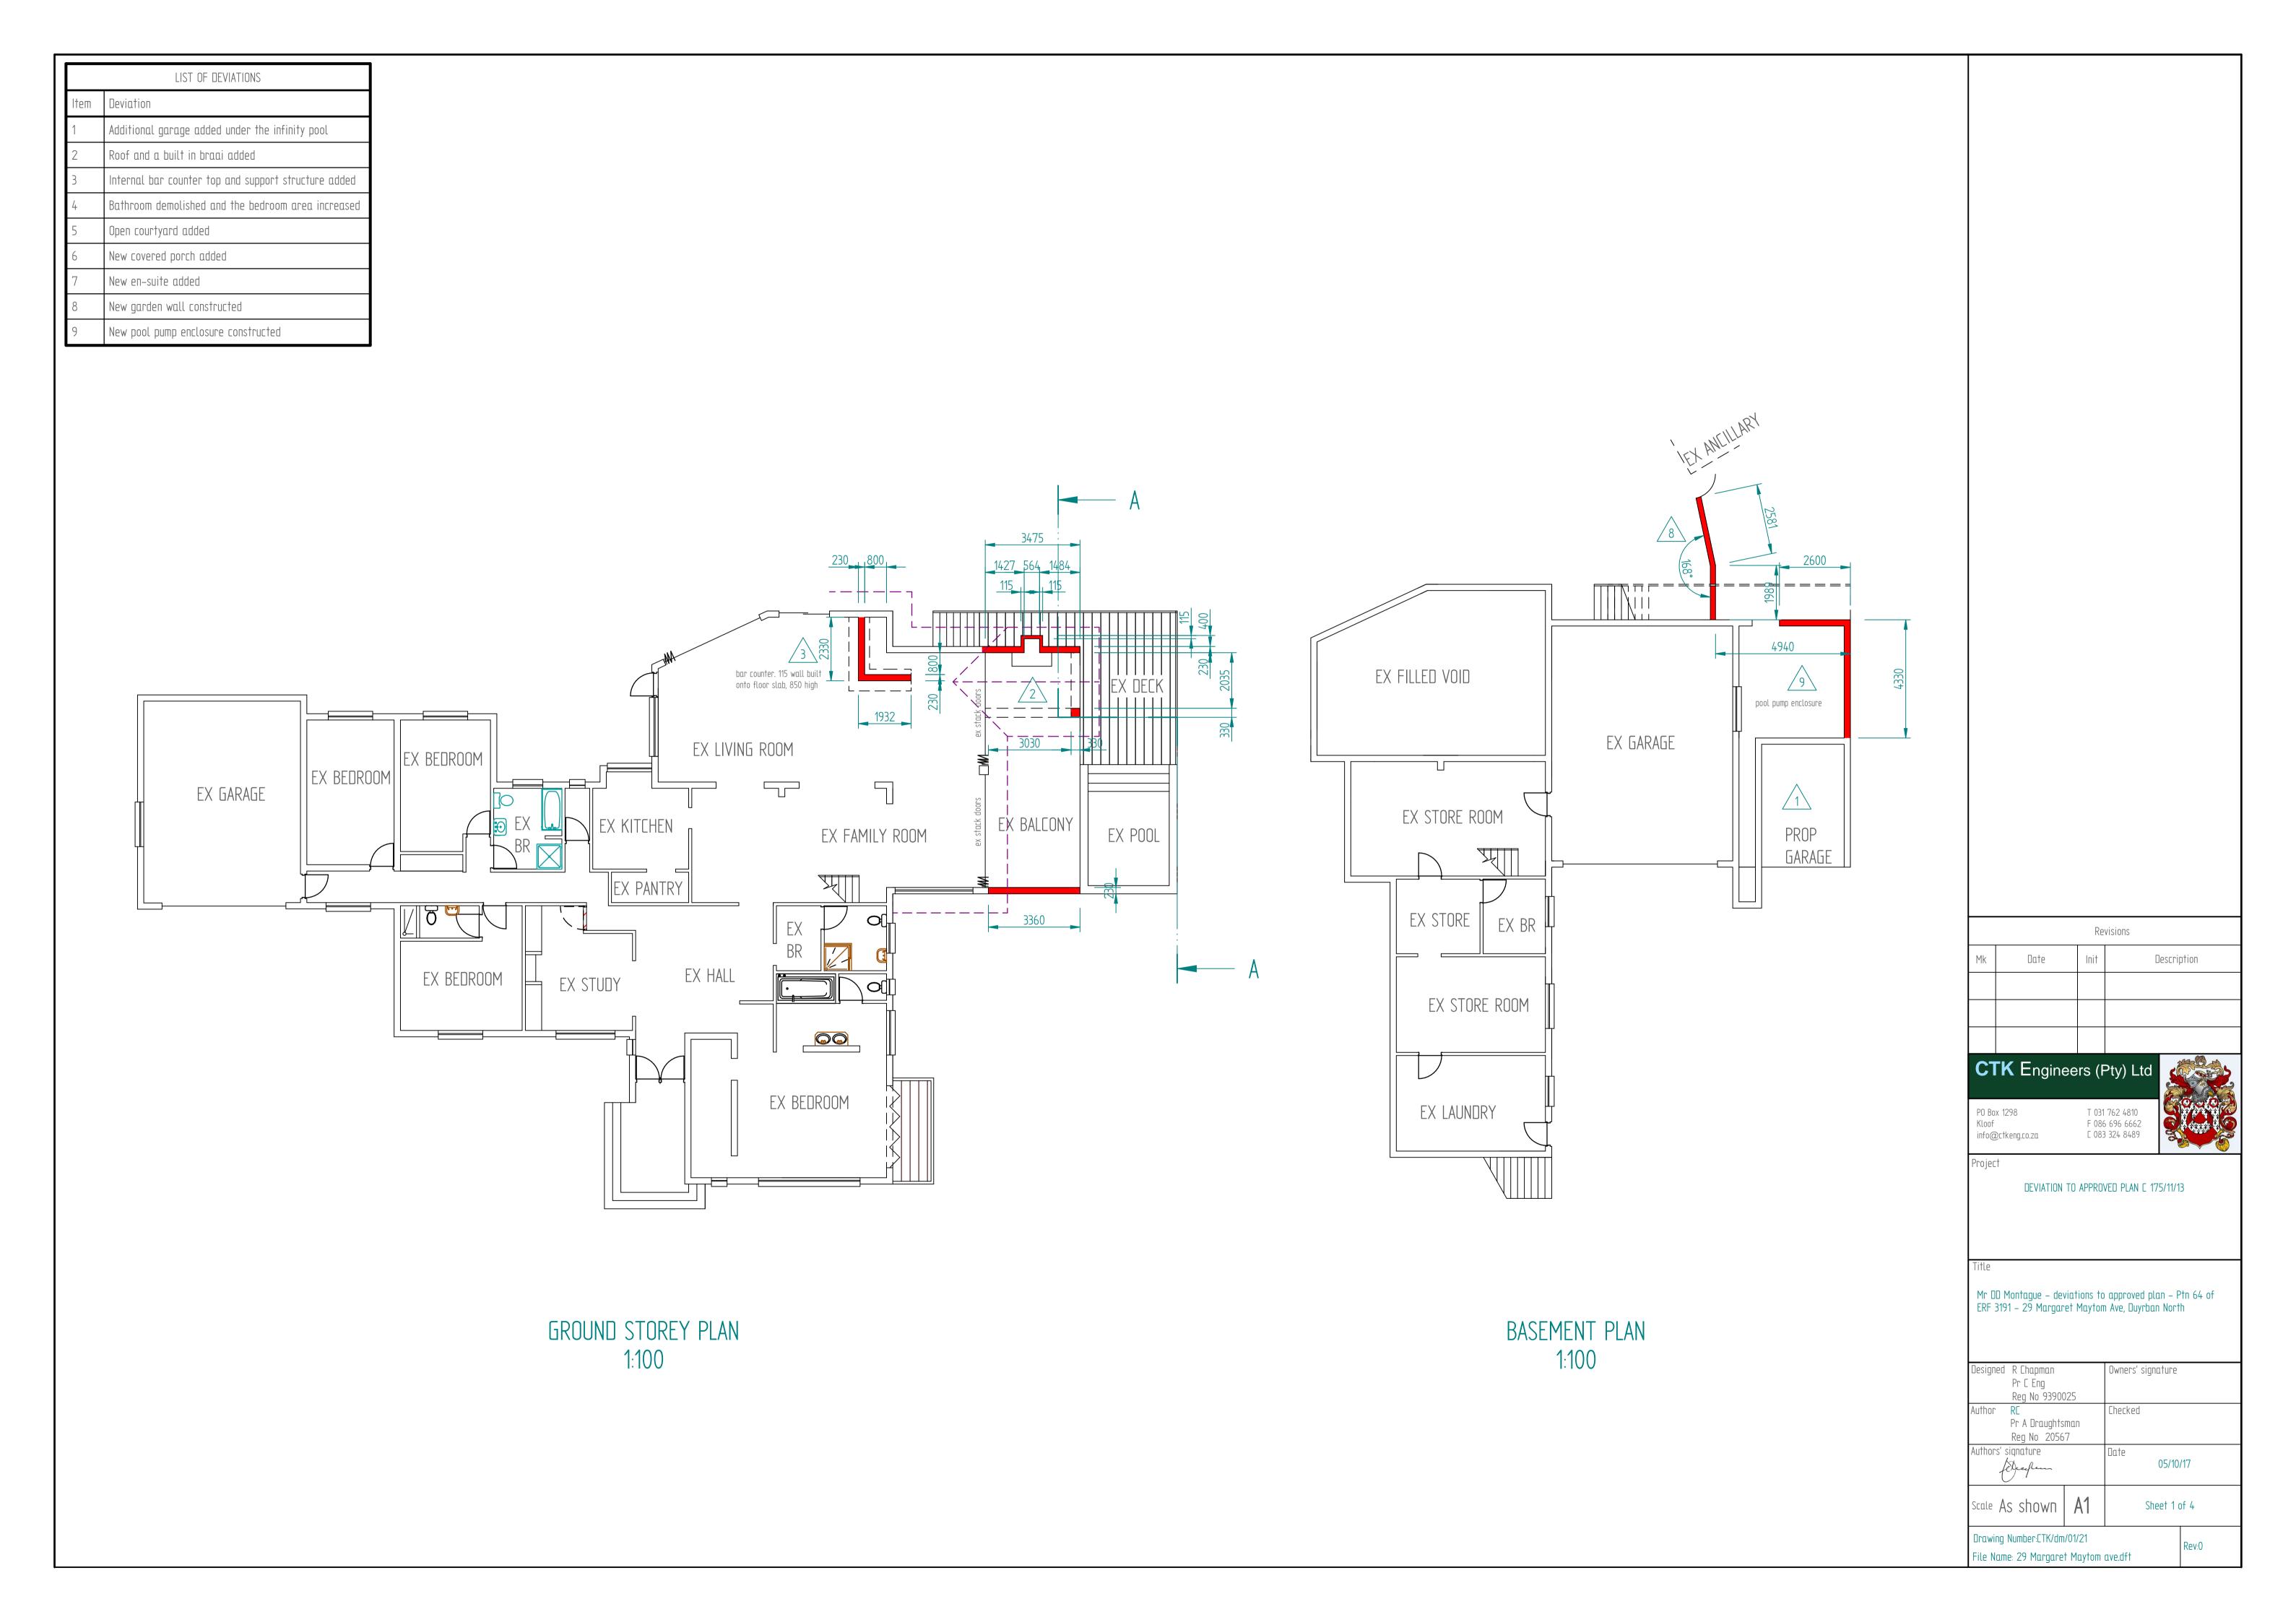

NGL NGL

❖30mm screed on

❖100mm concrete surface bed to eng spec on

◆250 micron underlay on◆soil poisoned consolidated fill Engineer to provide design

1:100