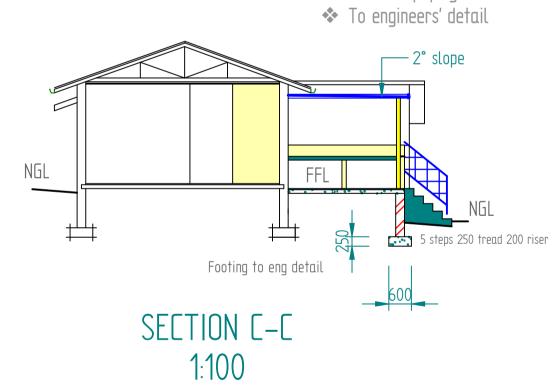

NGL NGL

❖30mm screed on

❖100mm concrete surface bed to eng spec on

◆250 micron underlay on◆soil poisoned consolidated fill Engineer to provide design

1:100