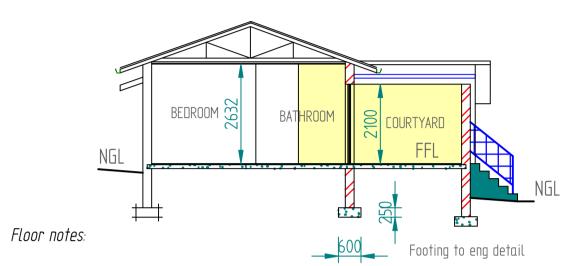

NGL NGL

❖30mm screed on

❖100mm concrete surface bed to eng spec on

◆250 micron underlay on◆soil poisoned consolidated fill Engineer to provide design

1:100