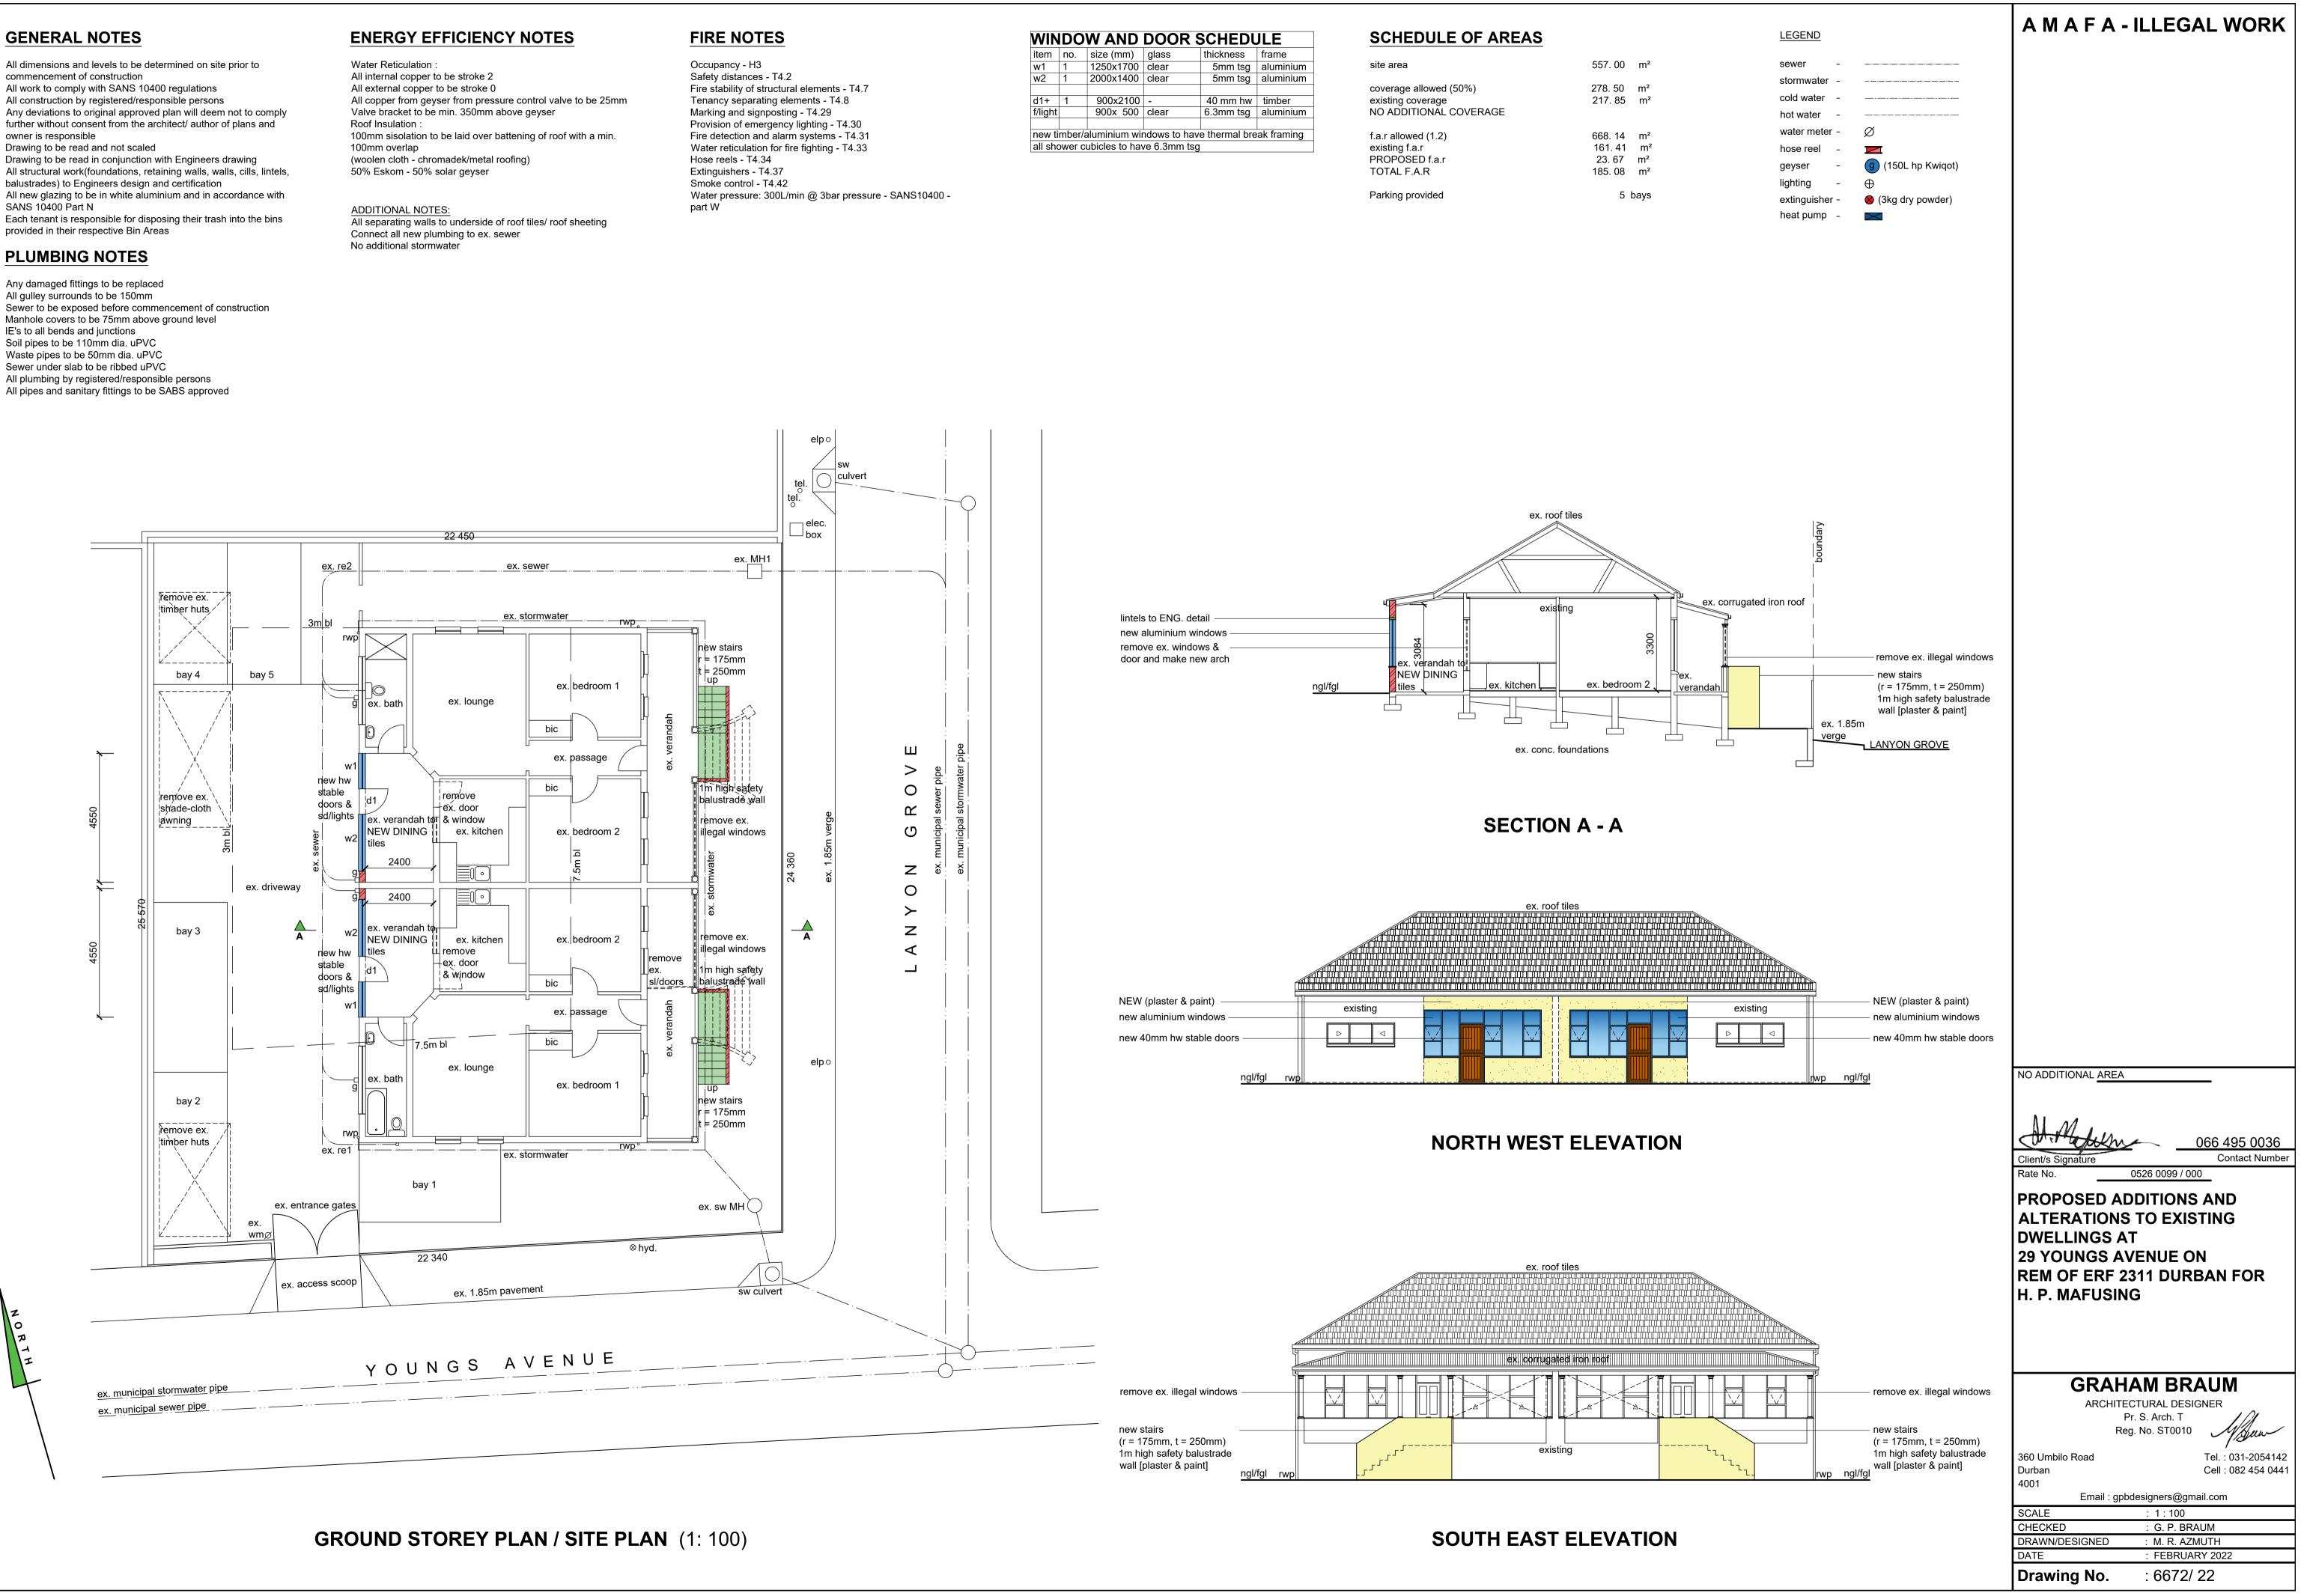

| - T4.7<br>8            |  |
|------------------------|--|
| 4.30<br>T4.31<br>T4.33 |  |

| WIN     | DO  | W AND         | DOOR S | SCHEDL    | JLE       |
|---------|-----|---------------|--------|-----------|-----------|
| item    | no. | size (mm)     | glass  | thickness | frame     |
| w1      | 1   | 1250x1700     | clear  | 5mm tsg   | aluminiur |
| w2      | 1   | 2000x1400     | clear  | 5mm tsg   | aluminiur |
| d1+     | 1   | 900x2100      | -      | 40 mm hw  | timber    |
| f/light |     | 900x 500      | clear  | 6.3mm tsg | aluminiur |
|         |     | aluminium wir |        |           | ak frami  |

| site area                                                             | 557.00                                  | m²                   |
|-----------------------------------------------------------------------|-----------------------------------------|----------------------|
| coverage allowed (50%)<br>existing coverage<br>NO ADDITIONAL COVERAGE | 278. 50<br>217. 85                      | m²<br>m²             |
| a.r allowed (1.2)<br>existing f.a.r<br>PROPOSED f.a.r<br>FOTAL F.A.R  | 668. 14<br>161. 41<br>23. 67<br>185. 08 | m²<br>m²<br>m²<br>m² |
| Parking provided                                                      | 5 I                                     | bays                 |