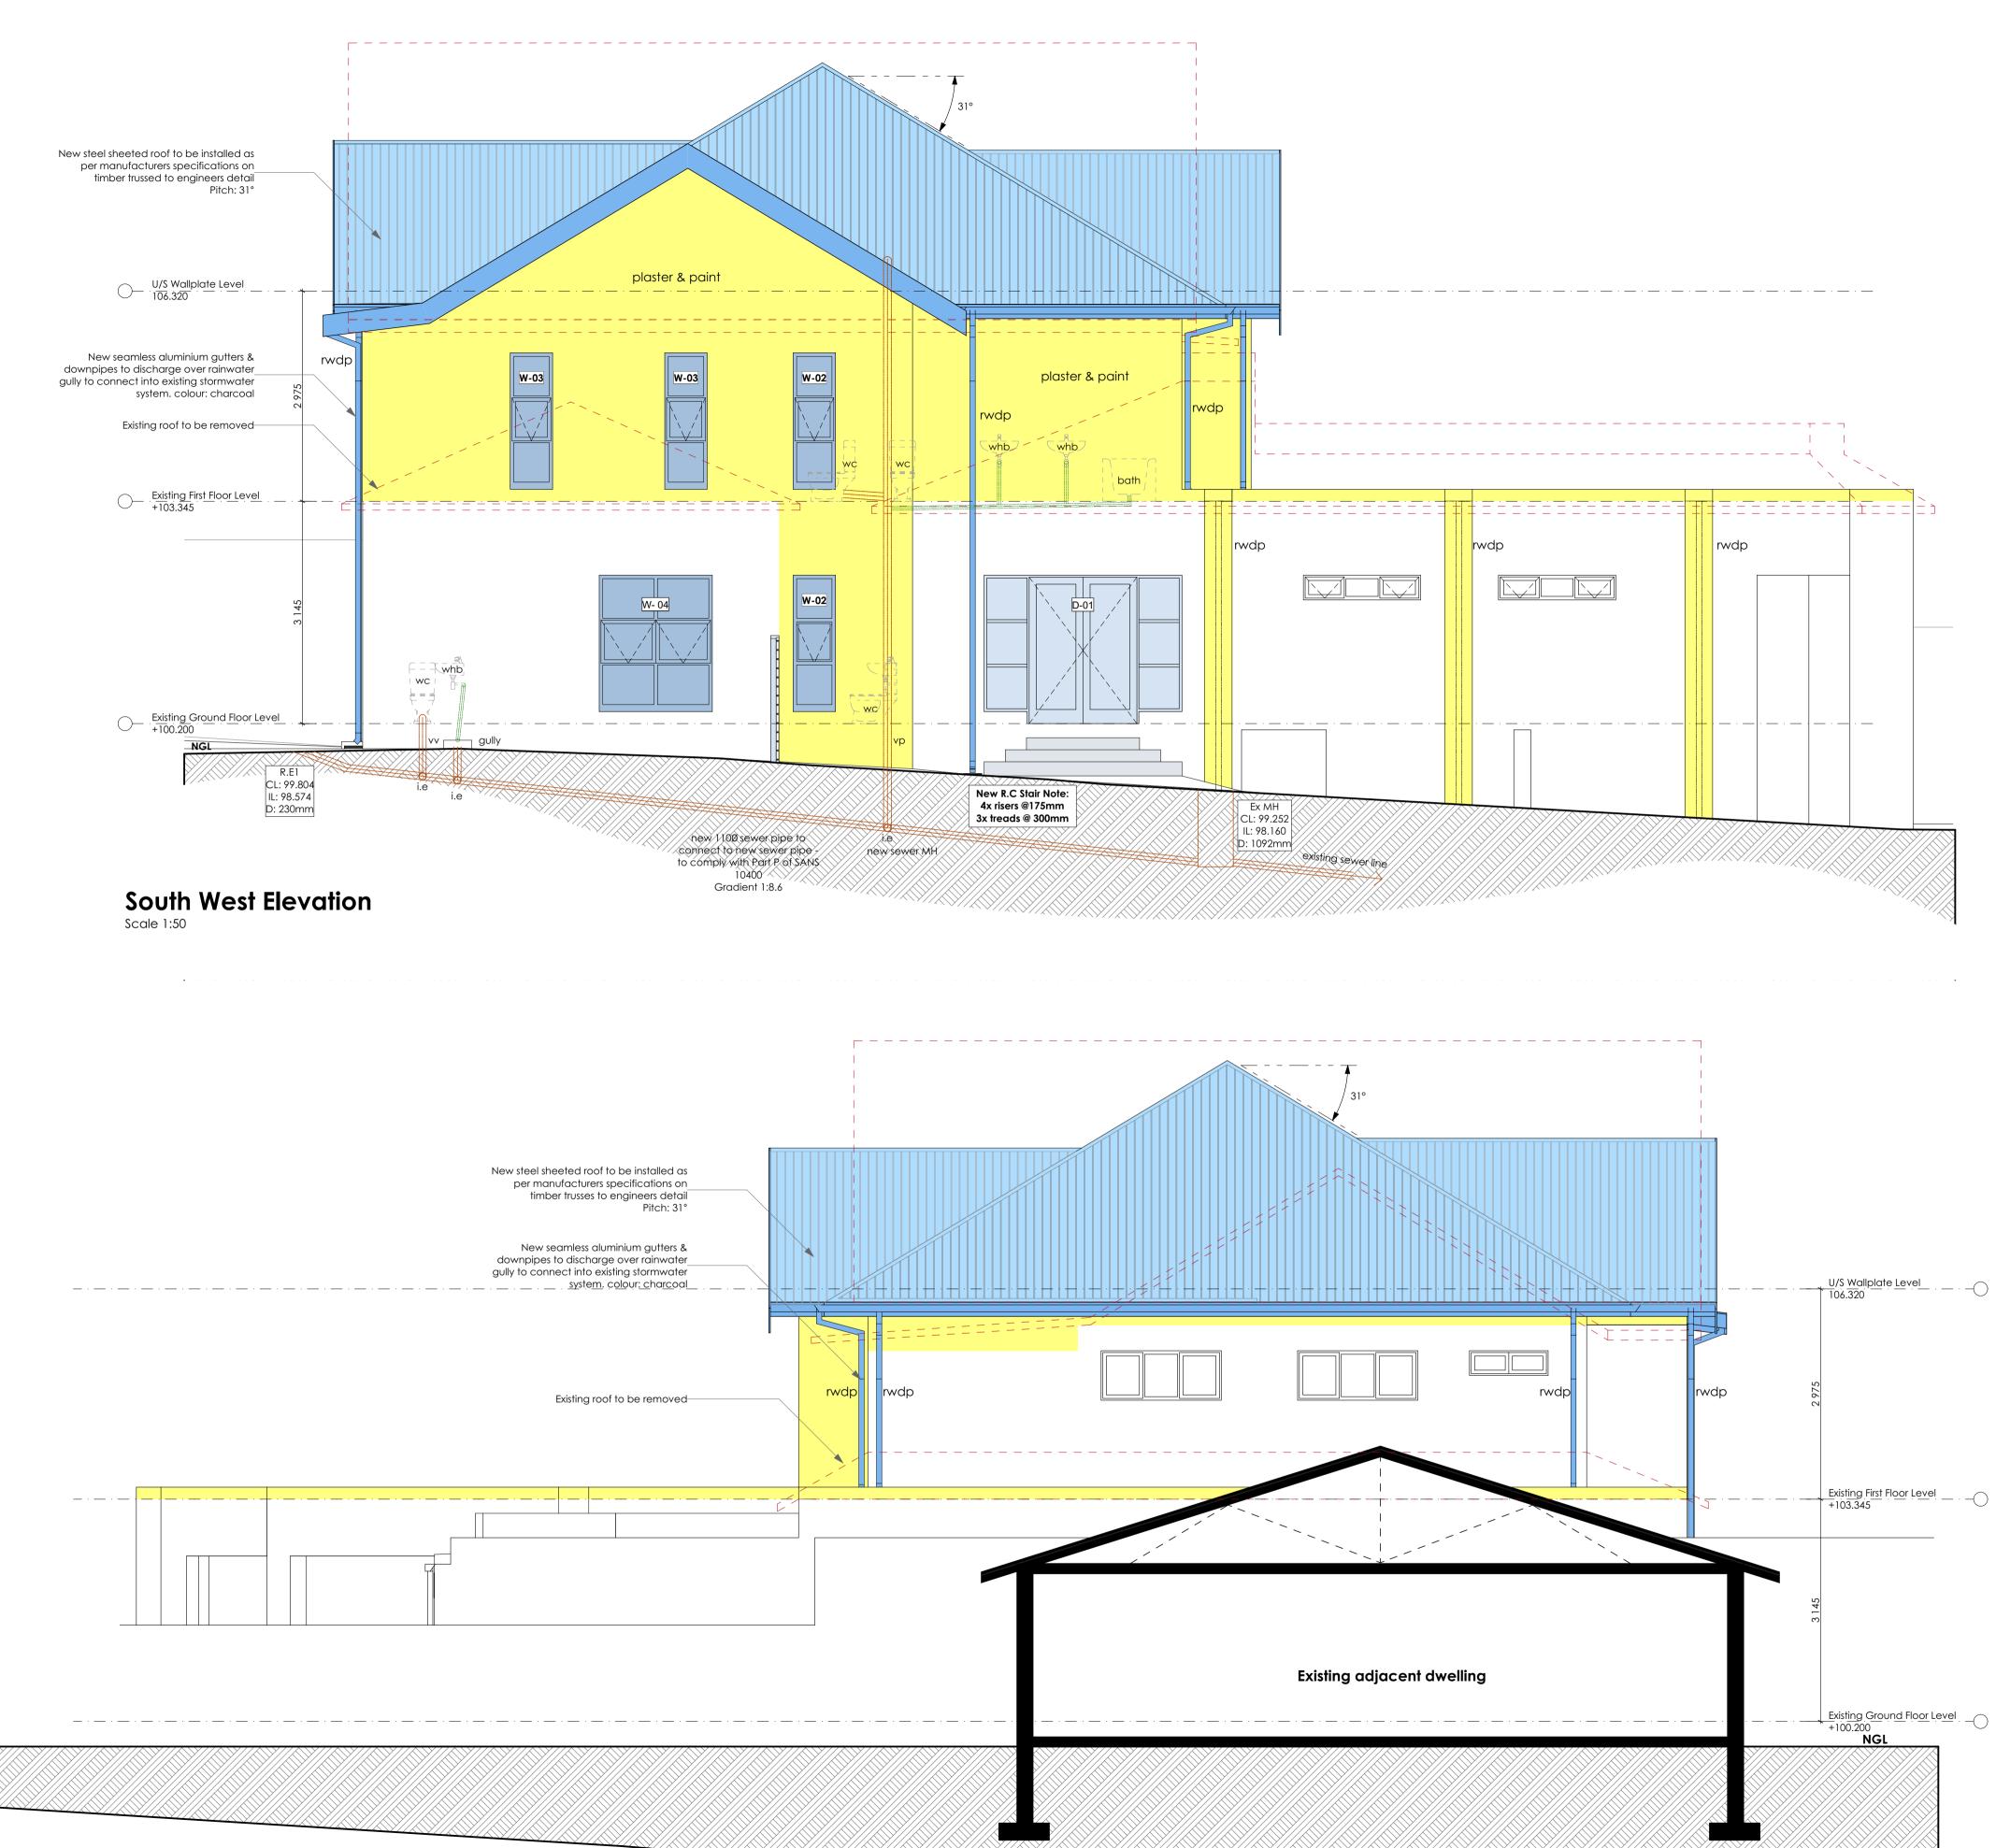

NOTES

do not scale off drawings

No part of this design to be altered or reproduced without written permission.

This drawing is the intellectual property of Sculpt Spaces and D&A Architects and may not be distributed without consent.

ALL DIMENSIONS ARE TO BE TAKEN ON SITE PRIOR TO MANUFACTURING.













ARCHITECTS SCULPT DA Sculpt Spaces in association with

01

Rev ID

for municipal submission

**D&A** Architects 31 Hillside Road, Cowries Hill, Westville, 3610 patrick@sculptspaces.co.za +27 (0)81 715 1658 Ivor Daniel; P.Arch 2455

SPACES

18/07/2022

Date

CLIENT Mr & Mrs Smith

PROJECT

Client

House Smith Additions, Alterations & Renovations to Existing House, ERF 1299 Durban North.

2 Ennisdale Drive Durban North KZN 4051 DRAWING TITLE **GA Elevations** 

Elevations SCALE: