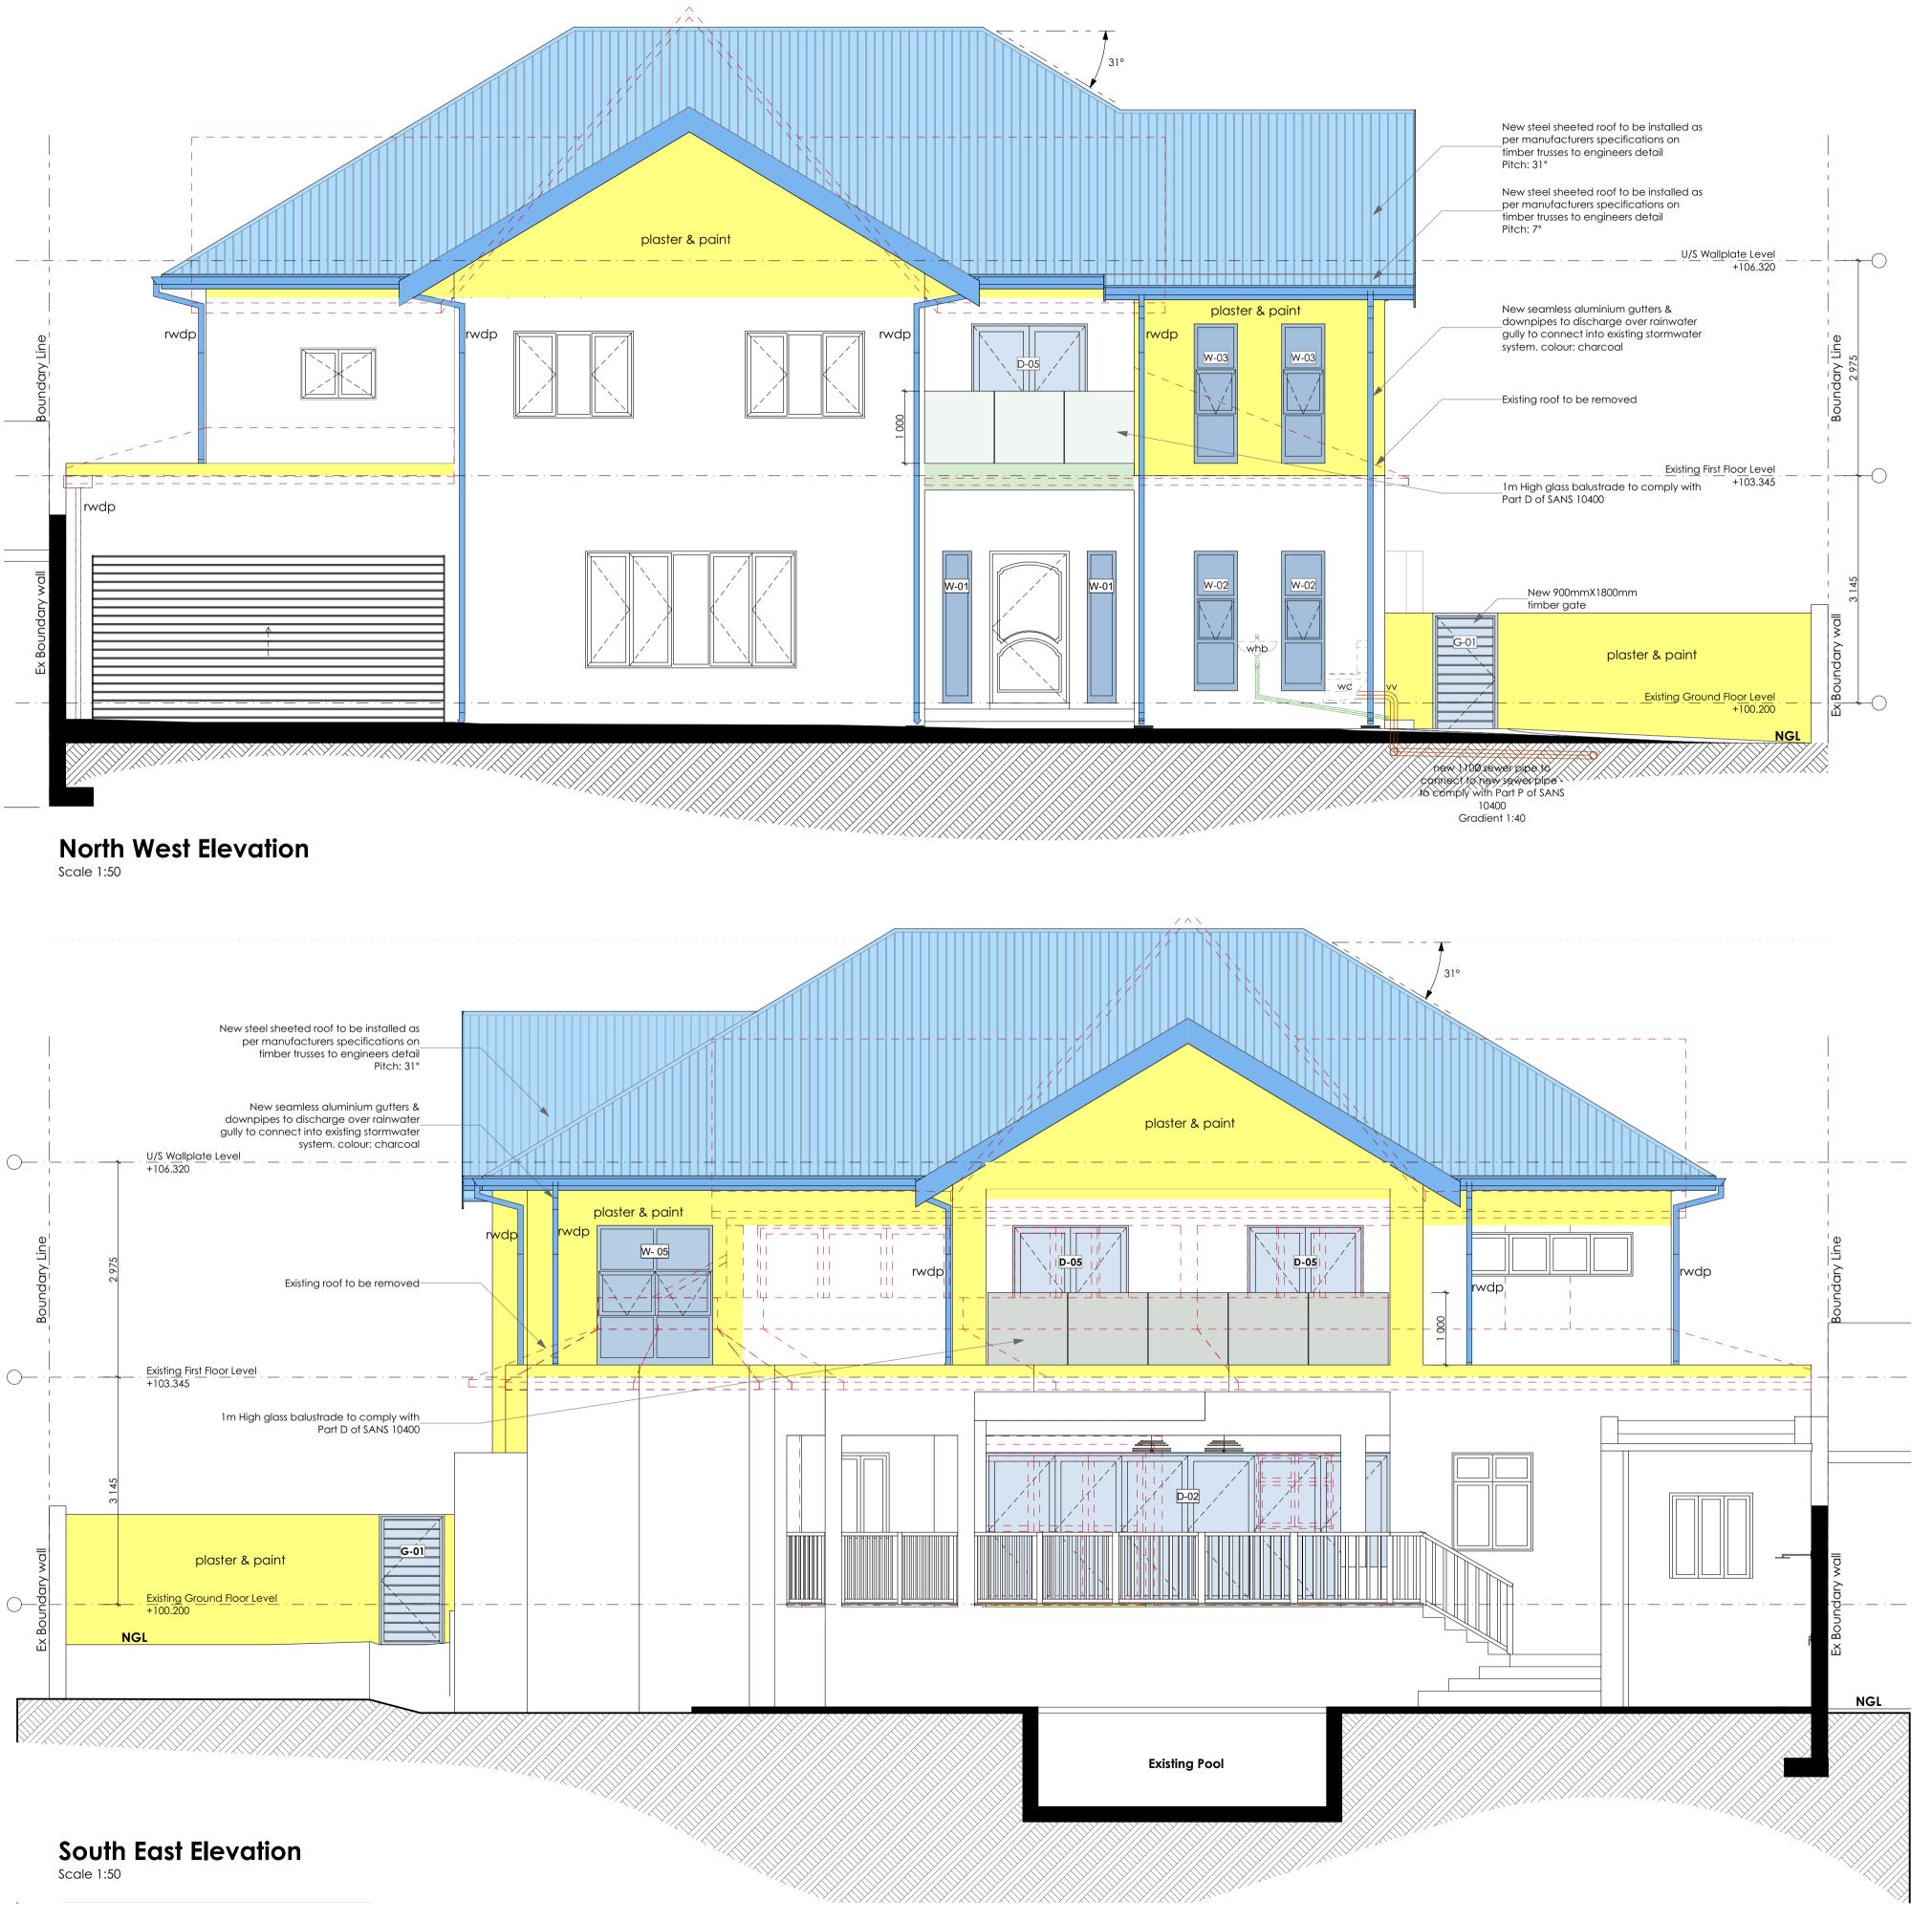

## House Smith

Additions, Alterations & Renovations to Existing House, ERF 1299 Durban North. 2 Ennisdale Drive Durban North KZN

4051 DRAWING TITLE **GA** Elevations

Elevations SCALE: 1:50 on A1

PROJECT NO: 2103

DRAWING NO A-D-210-002 01 Municipal Submission