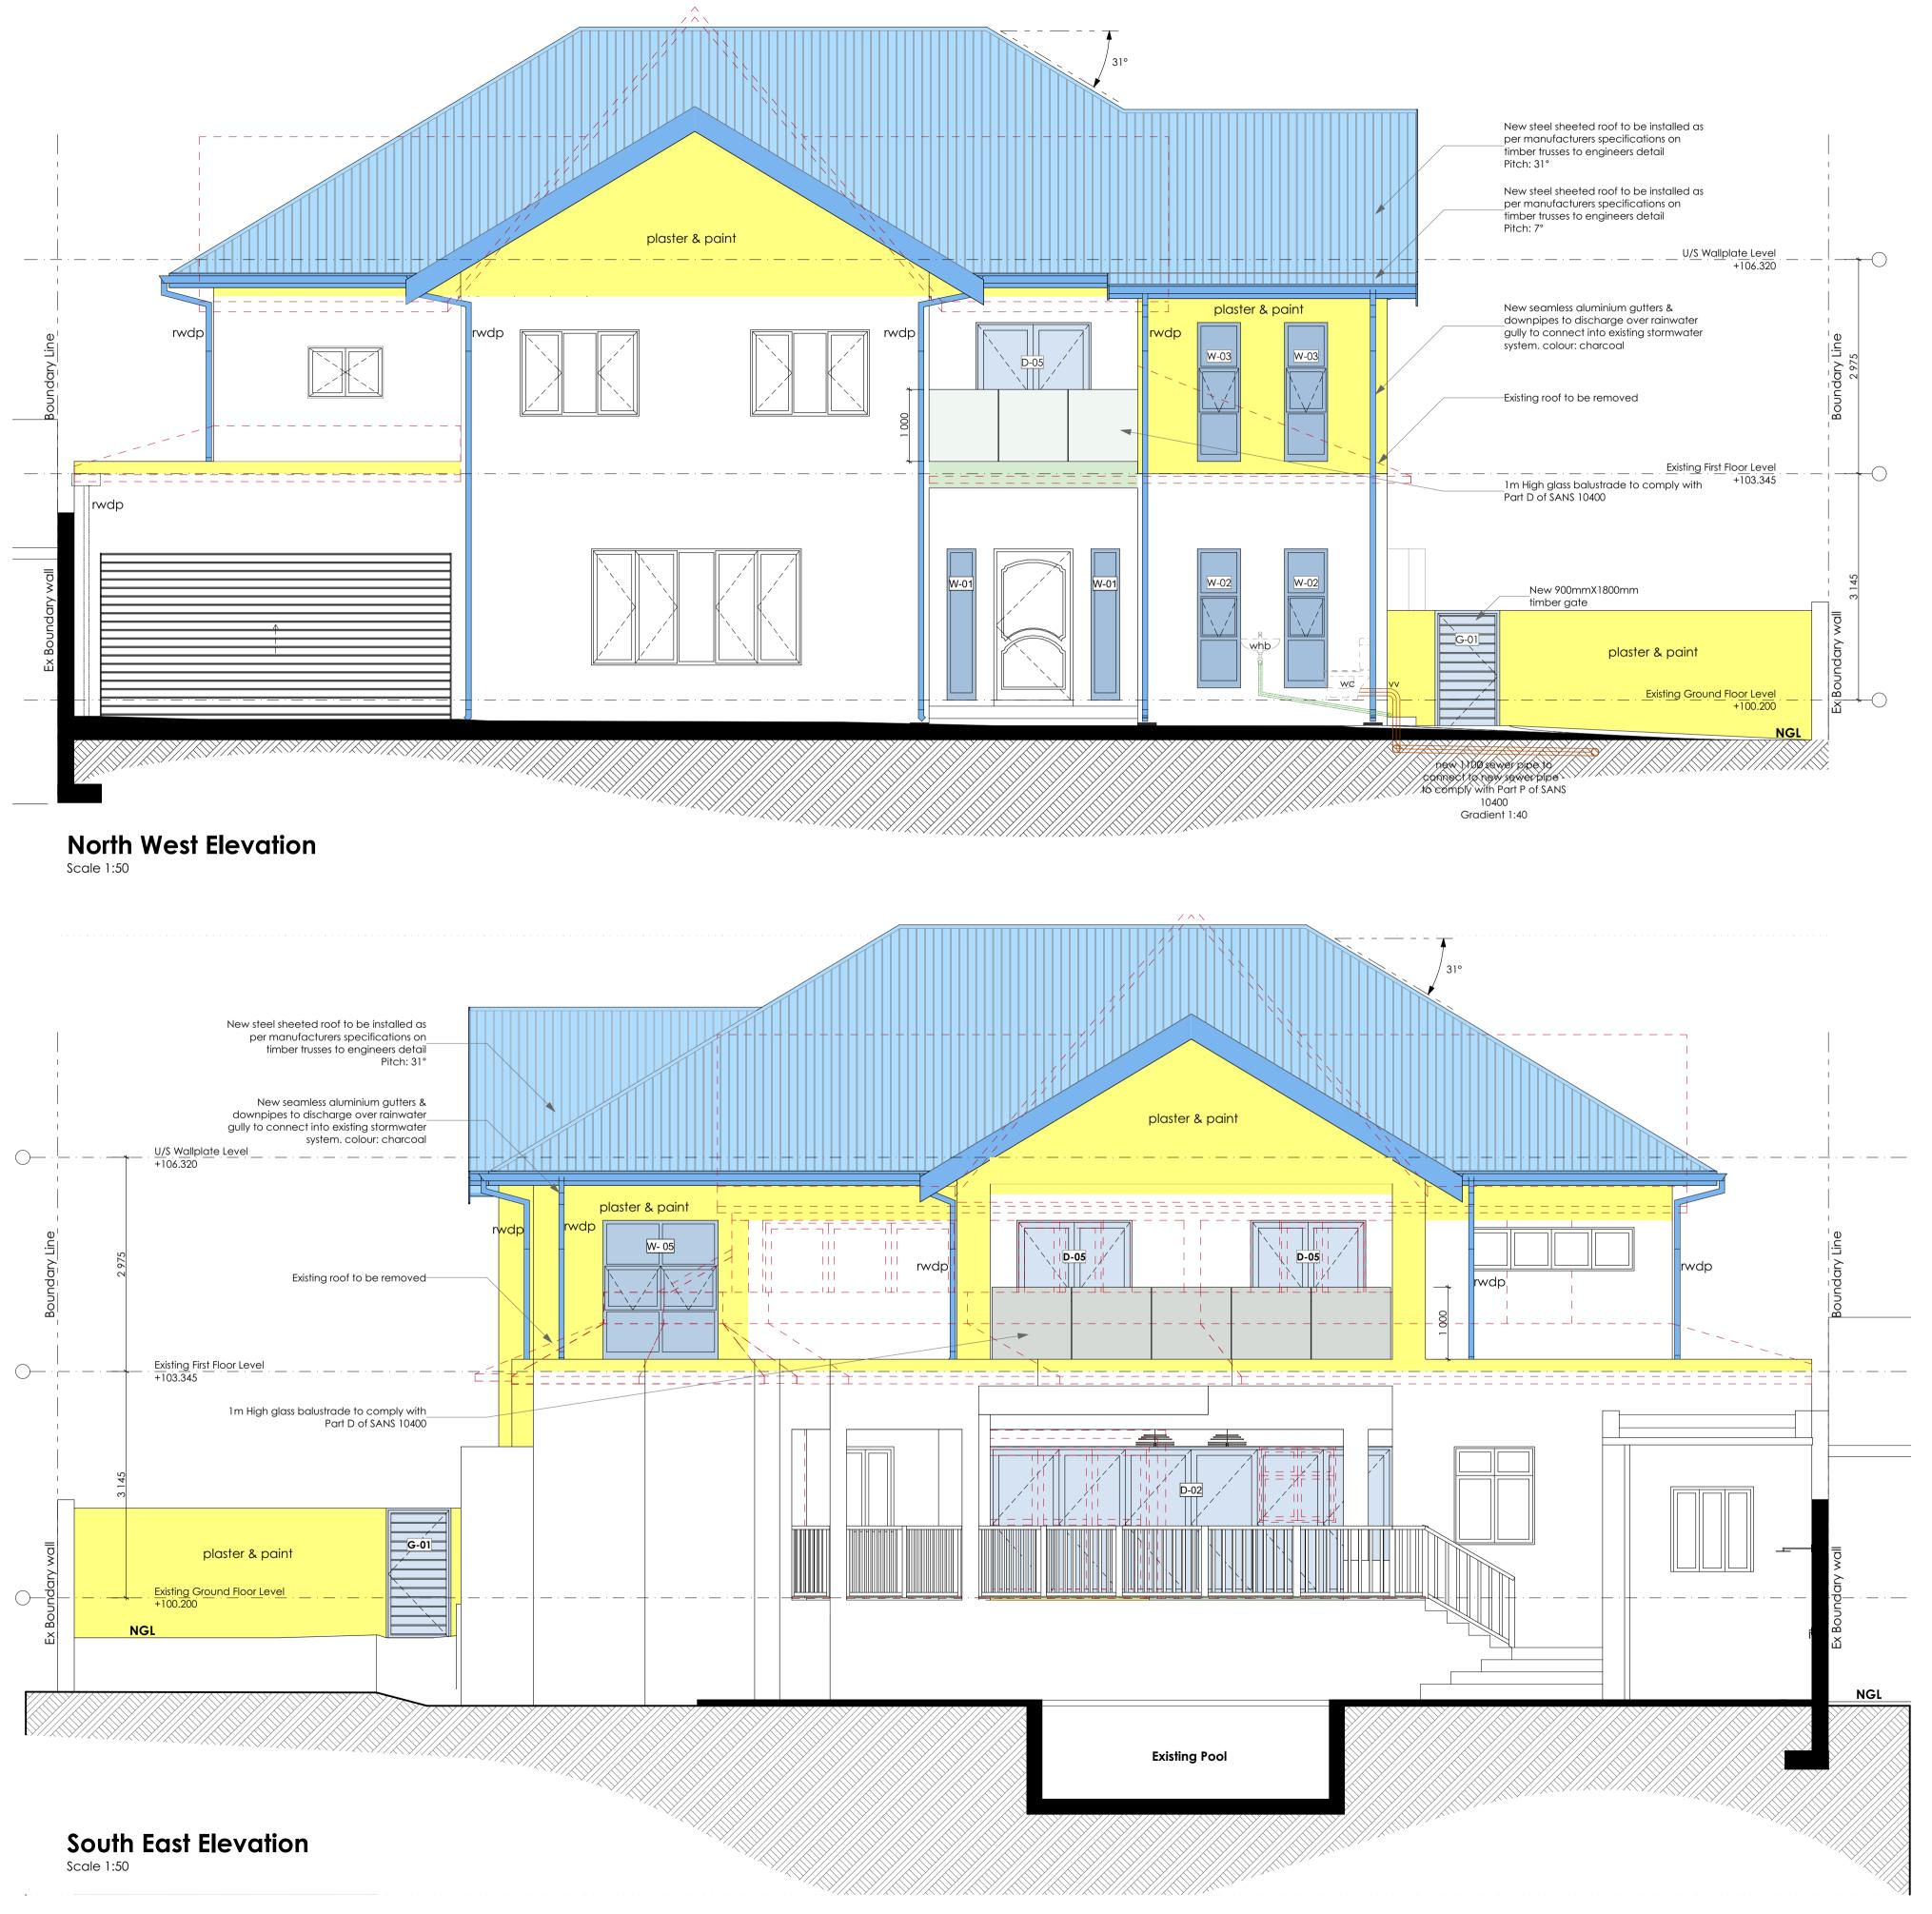

## House Smith

Additions, Alterations & Renovations to Existing House, ERF 1299 Durban North. 2 Ennisdale Drive Durban North KZN

4051 DRAWING TITLE **GA** Elevations

Elevations SCALE: 1:50 on A1

PROJECT NO: 2103

DRAWING NO A-D-210-002 01 Municipal Submission