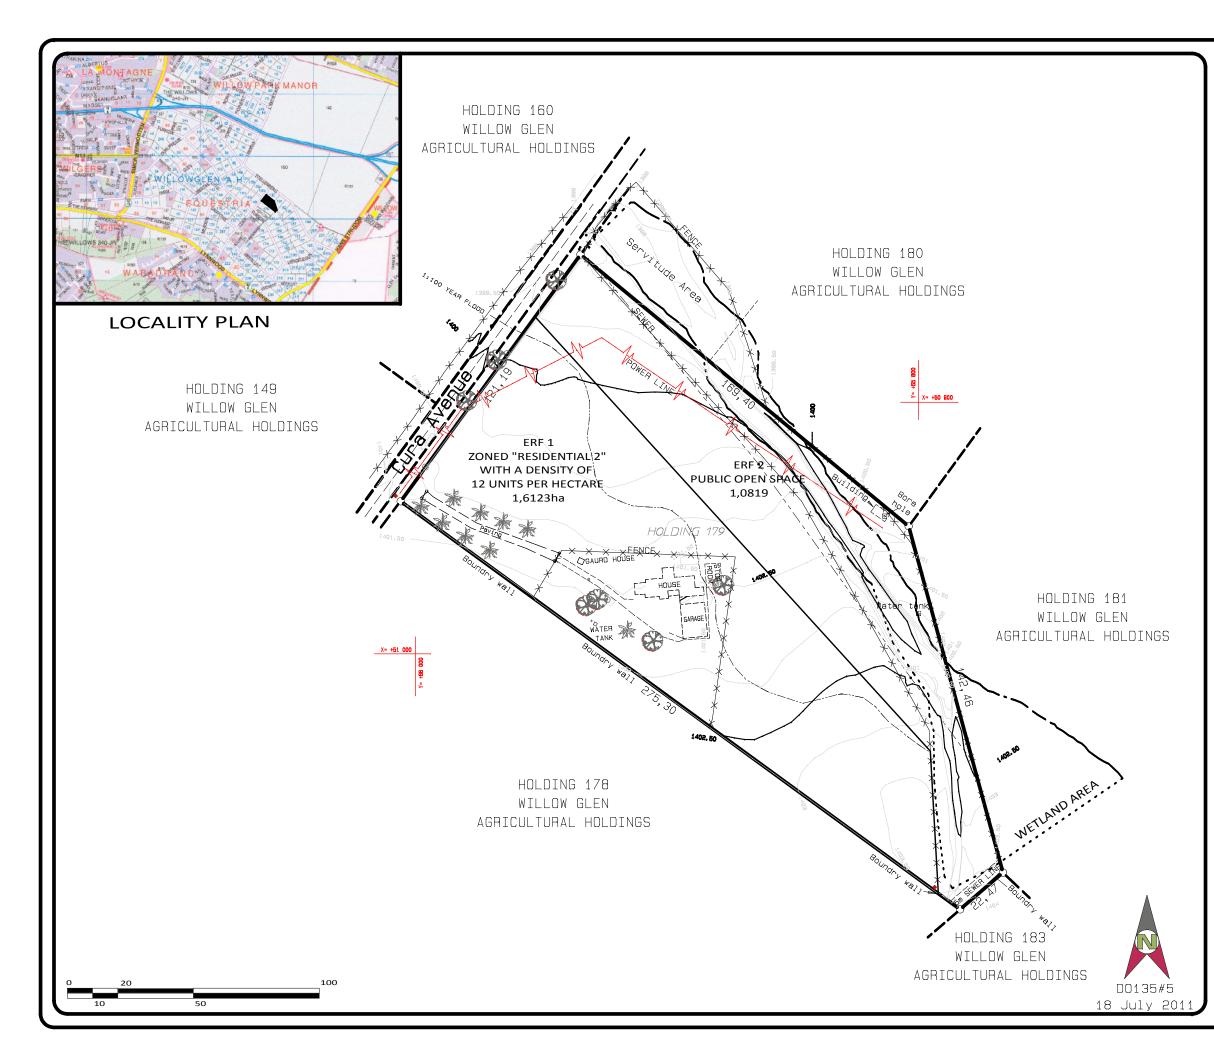

| LAYOUT | PLAN: |
|--------|-------|
|--------|-------|

## EQUESTRIA EXTENSION 242

Situated on:

## HOLDING 179, WILLOW GLEN AGRICULTURAL HOLDINGS.

|                                                                                                                                                                                                                                                                                                                                                                                                                     | NUMBER:                                                                                                                                                                                   | CPD EQ | UESTRI                                                                                    | A X242                                                                          | 2/1                                                       |                                     |
|---------------------------------------------------------------------------------------------------------------------------------------------------------------------------------------------------------------------------------------------------------------------------------------------------------------------------------------------------------------------------------------------------------------------|-------------------------------------------------------------------------------------------------------------------------------------------------------------------------------------------|--------|-------------------------------------------------------------------------------------------|---------------------------------------------------------------------------------|-----------------------------------------------------------|-------------------------------------|
| JUNE 2011 SCALE 1:150                                                                                                                                                                                                                                                                                                                                                                                               |                                                                                                                                                                                           |        |                                                                                           |                                                                                 |                                                           | 00                                  |
| DATE                                                                                                                                                                                                                                                                                                                                                                                                                | DESCRIPTION                                                                                                                                                                               |        |                                                                                           |                                                                                 |                                                           |                                     |
| April'11                                                                                                                                                                                                                                                                                                                                                                                                            | Submision                                                                                                                                                                                 |        |                                                                                           |                                                                                 |                                                           |                                     |
|                                                                                                                                                                                                                                                                                                                                                                                                                     |                                                                                                                                                                                           |        |                                                                                           |                                                                                 |                                                           |                                     |
|                                                                                                                                                                                                                                                                                                                                                                                                                     |                                                                                                                                                                                           |        |                                                                                           |                                                                                 |                                                           |                                     |
|                                                                                                                                                                                                                                                                                                                                                                                                                     |                                                                                                                                                                                           |        |                                                                                           |                                                                                 |                                                           |                                     |
|                                                                                                                                                                                                                                                                                                                                                                                                                     |                                                                                                                                                                                           |        |                                                                                           |                                                                                 |                                                           |                                     |
| GENERAL                                                                                                                                                                                                                                                                                                                                                                                                             | an of township                                                                                                                                                                            |        |                                                                                           |                                                                                 | 2 604                                                     | 2                                   |
| Total area of township. Z. Total erven                                                                                                                                                                                                                                                                                                                                                                              |                                                                                                                                                                                           |        |                                                                                           |                                                                                 | 2,694                                                     | 2                                   |
|                                                                                                                                                                                                                                                                                                                                                                                                                     | im gradient of stree                                                                                                                                                                      | ate    |                                                                                           |                                                                                 | N/A                                                       |                                     |
|                                                                                                                                                                                                                                                                                                                                                                                                                     | m gradient of stree                                                                                                                                                                       |        |                                                                                           |                                                                                 | N/A                                                       |                                     |
|                                                                                                                                                                                                                                                                                                                                                                                                                     | ngth of streets.                                                                                                                                                                          |        |                                                                                           |                                                                                 | N/A                                                       |                                     |
| 5. Totalici                                                                                                                                                                                                                                                                                                                                                                                                         | ingth of streets.                                                                                                                                                                         |        |                                                                                           |                                                                                 |                                                           |                                     |
| LAND USE                                                                                                                                                                                                                                                                                                                                                                                                            | S                                                                                                                                                                                         | ERF    | AREA                                                                                      | MIN.                                                                            | AV.                                                       | % OF                                |
|                                                                                                                                                                                                                                                                                                                                                                                                                     |                                                                                                                                                                                           | NO'S   | на                                                                                        | AREA                                                                            | AREA.                                                     | TOWN                                |
| Residentia                                                                                                                                                                                                                                                                                                                                                                                                          | il 2                                                                                                                                                                                      | 1      | 1,6123                                                                                    | 1,6123                                                                          | 1,6123                                                    | 59,84                               |
| Public Ope                                                                                                                                                                                                                                                                                                                                                                                                          | en Space                                                                                                                                                                                  | 1      | 1,0819                                                                                    | 1,0819                                                                          | 1,0819                                                    | 40,16                               |
| TOTAL                                                                                                                                                                                                                                                                                                                                                                                                               |                                                                                                                                                                                           | 2      | 2,6942                                                                                    |                                                                                 |                                                           |                                     |
| 3. There will be no buildings erected under the 1:100 year floodline.     FLOOD LINE:   CONTOURS:     This is to certify that in accordance with clause 144 of the National Water Act, (Act 36 of 1998), that:   The contours on this layout is in accordance with the requirments of Regulation 18(1) of the Town-Planning and Townships Ordinanc 1986 (Ordinance 15 of 1986).This contour survey was compiled by: |                                                                                                                                                                                           |        |                                                                                           |                                                                                 |                                                           |                                     |
| This is to cert<br>clause 144 of<br>(Act 36 of 199<br>The township<br>every 50 or 1                                                                                                                                                                                                                                                                                                                                 | ify that in accordance wit<br>the National Water Act,<br>38), that:<br>is affected by the 1 in<br>in every 100 year flood li                                                              | h      | The contours<br>with the requ<br>the Town-Pla<br>1986 (Ordina<br>survey was c             | on this lay<br>uirments of<br>anning and<br>ance 15 of 1<br>ompiled by          | Regulatior<br>Townships<br>1986).This c                   | n 18(1) of<br>Ordinance             |
| This is to cert<br>clause 144 of<br>(Act 36 of 195<br>The township<br>every 50 or 1                                                                                                                                                                                                                                                                                                                                 | ify that in accordance wit<br>the National Water Act,<br>38), that:<br>is affected by the 1 in<br>in every 100 year flood li<br>Pr Eng.                                                   | h      | The contours<br>with the require<br>the Town-Pla<br>1986 (Ordina<br>survey was c<br>F. J. | on this lay<br>uirments of<br>inning and<br>ince 15 of 1<br>ompiled by<br>LOOCK | Regulatior<br>Townships<br>1986).This c                   | n 18(1) of<br>Ordinance,<br>contour |
| This is to cert<br>clause 144 of<br>(Act 36 of 195<br>The township<br>every 50 or 1<br>P. O. B<br>Menloo<br>South <i>J</i><br>0102<br>46 26t1<br>Menloo                                                                                                                                                                                                                                                             | ify that in accordance wit<br>the National Water Act,<br>J8), that:<br>is affected by the 1 in<br>in every 100 year flood li<br>Pr Eng.<br>ox 35921<br>Park<br>Africa<br>h Street<br>Park | h      | The contours<br>with the require<br>the Town-Pla<br>1986 (Ordina<br>survey was c<br>F. J. | on this lay<br>uirments of<br>inning and<br>ince 15 of 1<br>ompiled by<br>LOOCK | <sup>7</sup> Regulatior<br>Townships<br>1986).This o<br>: | n 18(1) of<br>Ordinance<br>contour  |
| P. O. B<br>Menlo<br>South 2<br>0081<br>Tel: +2<br>Fax: +2<br>Cell:+2<br>E-mail:                                                                                                                                                                                                                                                                                                                                     | ify that in accordance wit<br>the National Water Act,<br>J8), that:<br>is affected by the 1 in<br>in every 100 year flood li<br>Pr Eng.<br>ox 35921<br>Park<br>Africa<br>h Street<br>Park | h 1    | The contours<br>with the require<br>the Town-Pla<br>1986 (Ordina<br>survey was c<br>F. J. | on this lay<br>uirments of<br>inning and<br>ince 15 of 1<br>ompiled by<br>LOOCK | <sup>7</sup> Regulatior<br>Townships<br>1986).This o<br>: | n 18(1) of<br>Ordinance,<br>contour |