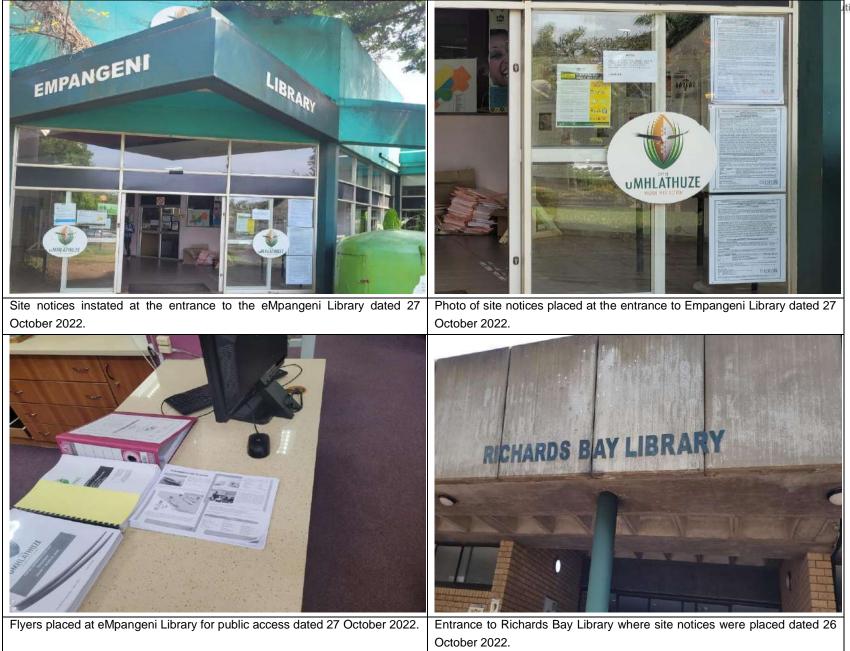

#### PROOF OF SITE NOTICES AND FLYERS DISTRIBUTION

#### 24-27 OCTOBER 2022

Site notices place by the access road to South32 Aluminium SA dated 24Alternative photo of the site notice placed at access road to South32 dated<br/>24 October 2022.

Site notices placed at Zululand Chambers dated 24 October 2022.