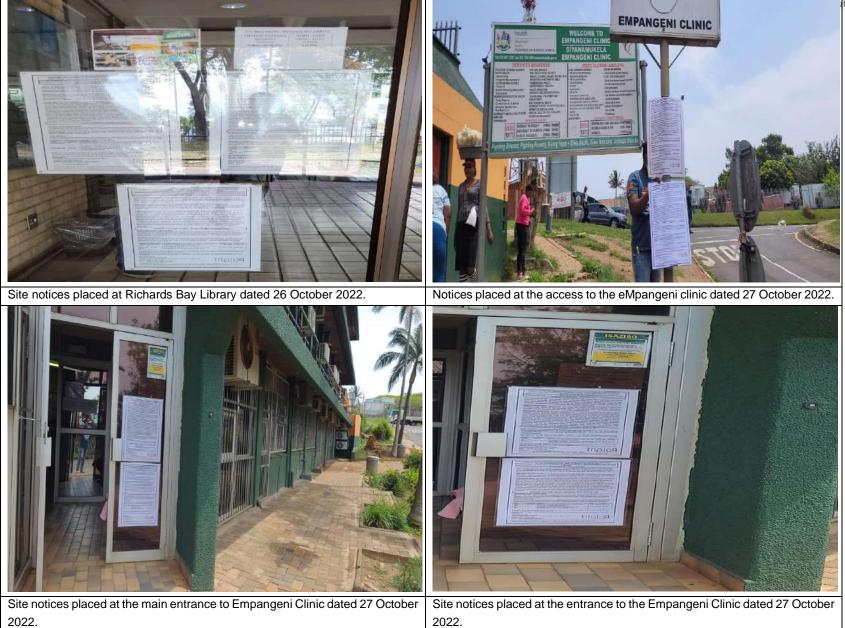

#### PROOF OF SITE NOTICES AND FLYERS DISTRIBUTION

#### 24-27 OCTOBER 2022

Site notices place by the access road to South32 Aluminium SA dated 24Alternative photo of the site notice placed at access road to South32 dated<br/>24 October 2022.

Site notices placed at Zululand Chambers dated 24 October 2022.