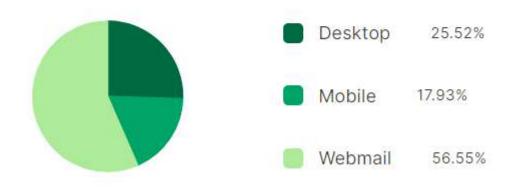

----------|-------|---------------|---------------|---------------------|--------------|----------|--|--|--|
|        |                             |       | Location data | Link activity | Subscriber activity | View email   | Overview |  |  |  |
|        |                             |       |               |               |                     | nails sent   | Total em |  |  |  |
|        |                             |       |               |               |                     |              | 677      |  |  |  |
| 22.76% | Click to open rate ①        | 4.87% | 3             | Clicked 🚢 33  | 21.42%              | <b>≗</b> 145 | Opened   |  |  |  |
|        | Click to open rate ①        | 4.87% | 3             | Clicked 233   | 21.42%              | <u>145</u>   | Opened   |  |  |  |



### 02 December 2022: Thank you for attending notice

| Than      | k You          |                     |               |                                                               | More ~ |
|-----------|----------------|---------------------|---------------|---------------------------------------------------------------|--------|
| Sent on 2 | 022-12-02 12:0 | 8:04                |               |                                                               |        |
| Overview  | View email     | Subscriber activity | Link activity | Location data                                                 |        |
|           |                |                     |               |                                                               |        |
| Detail    | S              |