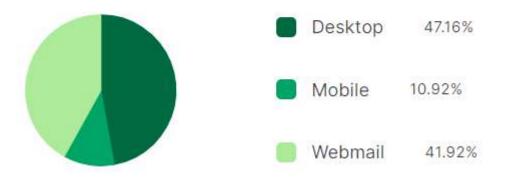

022-12-05 15:29:04 |                     |               |               |       |                      |        |  |  |  |  |
| Overview                    | View email                  | Subscriber activity | Link activity | Location data |       |                      |        |  |  |  |  |
|                             |                             |                     |               |               |       |                      |        |  |  |  |  |
| Total em <b>784</b>         | nails sent                  |                     |               |               |       |                      |        |  |  |  |  |
| Opened                      | <u>229</u>                  | 29.21%              | Clicked 47    |               | 5.99% | Click to open rate 🛈 | 20.52% |  |  |  |  |



| Minutes - Virtual Meeting |                                 |                     |               |               |       |                      |       |  |
|---------------------------|---------------------------------|---------------------|---------------|---------------|-------|----------------------|-------|--|
| Sent on S                 | 2022-12-08 1 <mark>4</mark> :03 | 3:03                |               |               |       |                      |       |  |
| Overview                  | View email                      | Subscriber activity | Link activity | Location data |       |                      |       |  |
|                           |                                 |                     |               |               |       |                      |       |