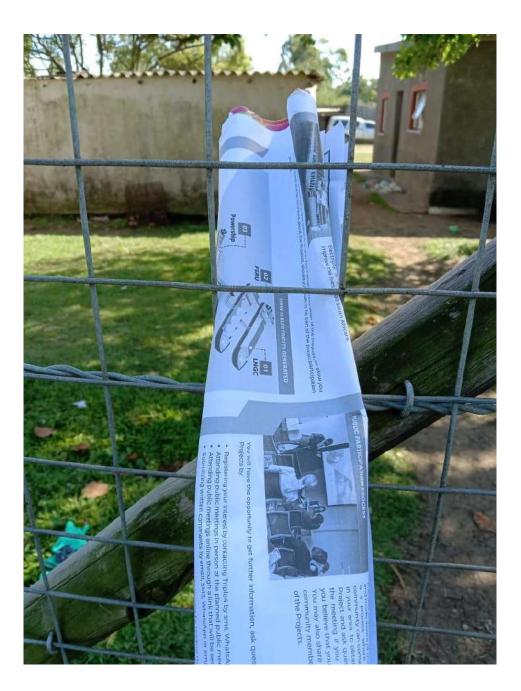

#### PROPOSED GAS TO POWER VIA POWERSHIP PROJECT - PORT OF RICHARDS BAY WITHIN UMHLATHUZE LOCAL MUNICIPALITY, KZN

#### PROOF OF SITE NOTICES AND FLYERS DISTRIBUTION

#### 24-27 OCTOBER 2022

Site notices place by the access road to South32 Aluminium SA dated 24Alternative photo of the site notice placed at access road to South32 dated<br/>24 October 2022.

Site notices placed at Zululand Chambers dated 24 October 2022.