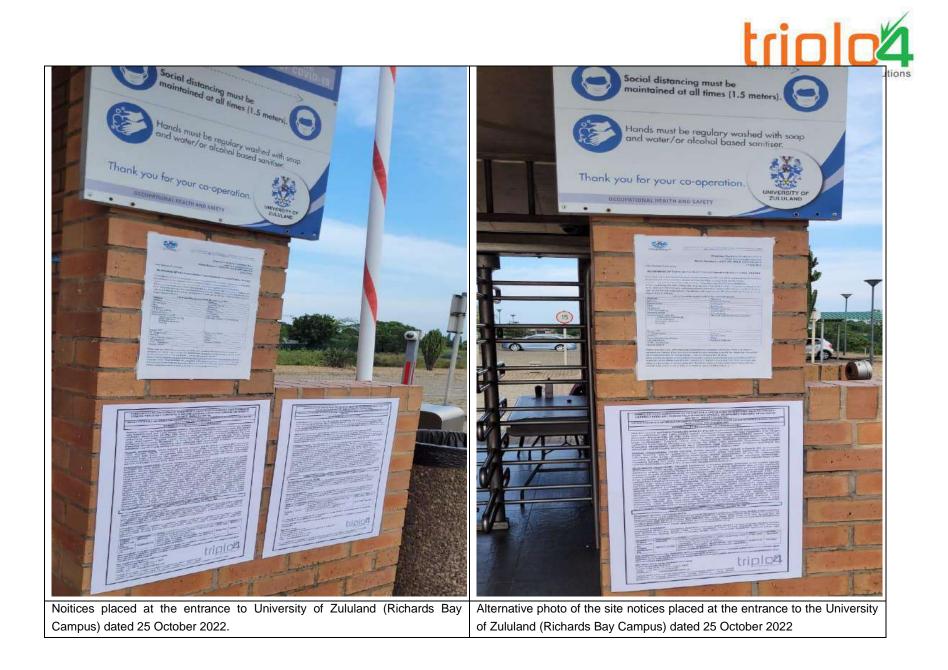

#### PROOF OF SITE NOTICES AND FLYERS DISTRIBUTION

#### 24-27 OCTOBER 2022

Site notices place by the access road to South32 Aluminium SA dated 24Alternative photo of the site notice placed at access road to South32 dated<br/>24 October 2022.

Site notices placed at Zululand Chambers dated 24 October 2022.