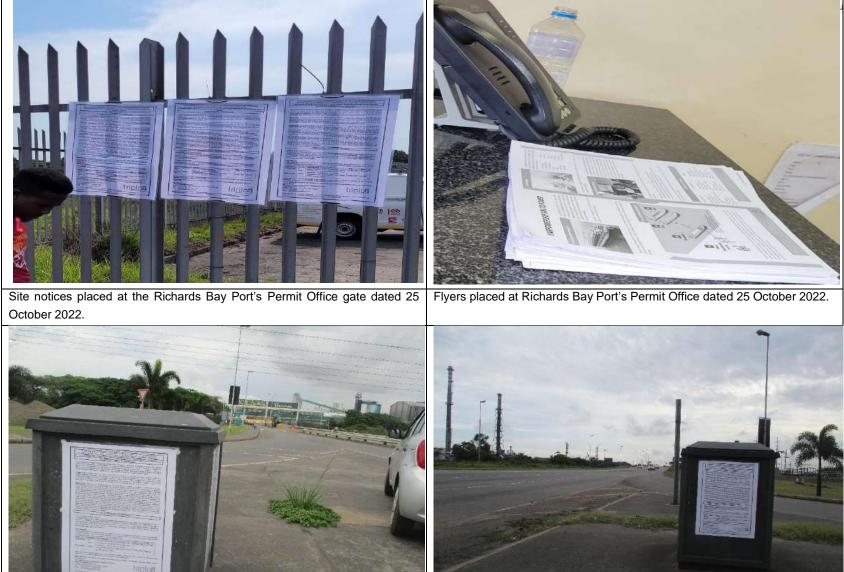

#### PROPOSED GAS TO POWER VIA POWERSHIP PROJECT - PORT OF RICHARDS BAY WITHIN UMHLATHUZE LOCAL MUNICIPALITY, KZN

#### PROOF OF SITE NOTICES AND FLYERS DISTRIBUTION

#### 24-27 OCTOBER 2022

Site notices place by the access road to South32 Aluminium SA dated 24Alternative photo of the site notice placed at access road to South32 dated<br/>24 October 2022.

Site notices placed at Zululand Chambers dated 24 October 2022.