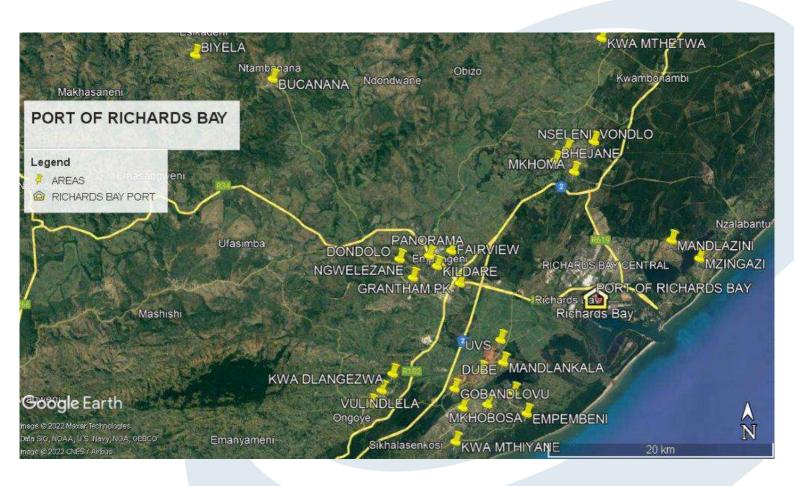

## **Distribution Areas**

| AREA                   | TOTAL |
|------------------------|-------|
| ESIKHAWINI             | 9500  |
| DUBE VILLAGE           | 1000  |
| MKHOBOSA 1& 2          | 1500  |
| VULINDELA              | 500   |
| KWA DLANGEZWA          | 1500  |
| ONGOYE                 | 1500  |
| GOBANDLOVU             | 2600  |
| MANDLANKALA            | 1000  |
| U.V.S. TOWNSHIP        | 50    |
| MATANGWENI             | 850   |
| EMPEMBENI              | 1000  |
| MABHUYENI              | 1000  |
| KWA MTHIYANE           | 1000  |
| KWA MTHETHWA           | 8000  |
| NSELENI T/S            | 3482  |
| MANDLAZINI             | 1000  |
| BUCANANA TO BIYELA     | 8500  |
| MZINGAZI               | 3000  |
| TAXI RANKS             | 10000 |
| Bhejane                | 1500  |
| Vondlo                 | 850   |
| Mkhoma                 | 1000  |
| Ngwelezane Rural Areas | 4000  |
| Dondolo                | 1500  |
| Vulindlela             | 500   |
| Fairview               | 704   |
| Kildare                | 394   |
| Grantham Park          | 716   |
| Panorama               | 302   |
| TOTAL                  | 68448 |

## PROOF OF KNOCK AND DROP FLYERS FOR PORT OF RICHARDS BAY WITHIN UMHLATHUZE LOCAL MUNICIPALITY, KZN

#### LOCATIONS FOR PLACEMENTS OF SITE NOTICES AND FLYERS

#### RICHARDS BAY