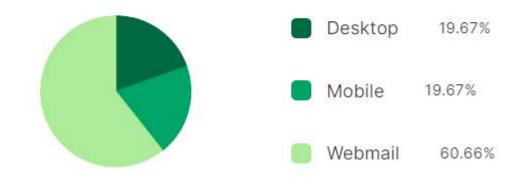

| Triplo4-KSA Public Participation (richardsbayksa@triplo4.com) |        |
| Languag   | e              |                     |               | English                                                       |        |
|           |                |                     |               |                                                               |        |

#### Total emails sent

### 151

| Opened 🚢 61         | 40.4% | Clicked 🚨 19 | 12.58%           | Click to open rate ① | 31.15% |
|---------------------|-------|--------------|------------------|----------------------|--------|
| Unsubscribed 🚢 0    |       | 0%           | Hard bounce 🚢 14 |                      | 9.27%  |
| Spam complaints 🚢 0 |       | 0%           | Soft bounce 🚢 2  |                      | 1.32%  |



| Minutes - In Person Meeting |                             |                     |               |               |       |                      |        |  |  |  |  |
|-----------------------------|-----------------------------|---------------------|---------------|---------------|-------|----------------------|--------|--|--|--|--|
| Sent on 2                   | Sent on 2022-12-05 15:29:04 |                     |               |               |       |                      |        |  |  |  |  |
| Overview                    | View email                  | Subscriber activity | Link activity | Location data |       |                      |        |  |  |  |  |
|                             |                             |                     |               |               |       |