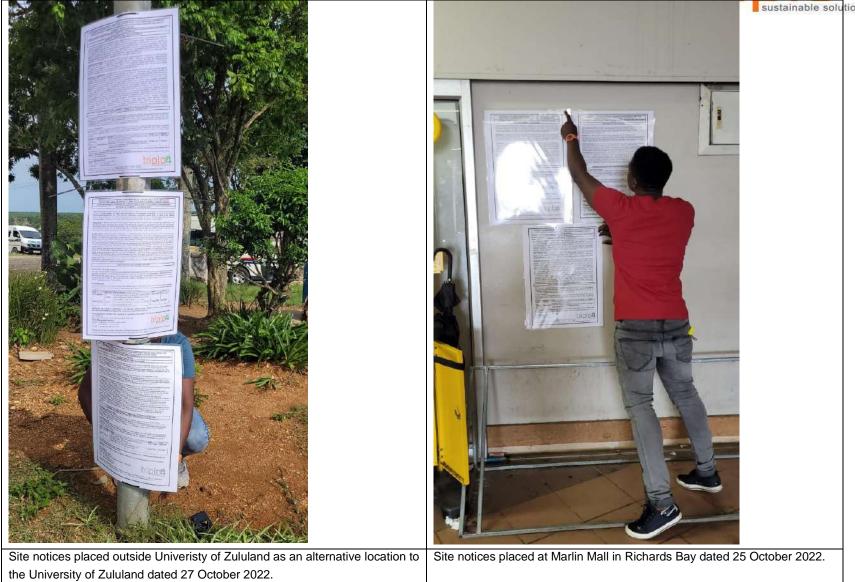

#### PROOF OF SITE NOTICES AND FLYERS DISTRIBUTION

#### 24-27 OCTOBER 2022

Site notices place by the access road to South32 Aluminium SA dated 24Alternative photo of the site notice placed at access road to South32 dated<br/>24 October 2022.

Site notices placed at Zululand Chambers dated 24 October 2022.