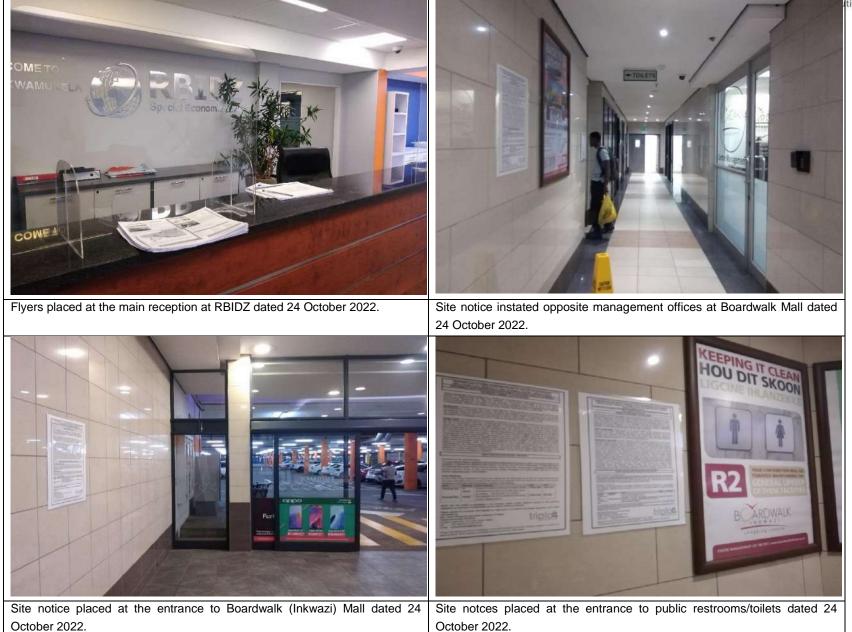

#### PROOF OF SITE NOTICES AND FLYERS DISTRIBUTION

#### 24-27 OCTOBER 2022

Site notices place by the access road to South32 Aluminium SA dated 24Alternative photo of the site notice placed at access road to South32 dated<br/>24 October 2022.

Site notices placed at Zululand Chambers dated 24 October 2022.