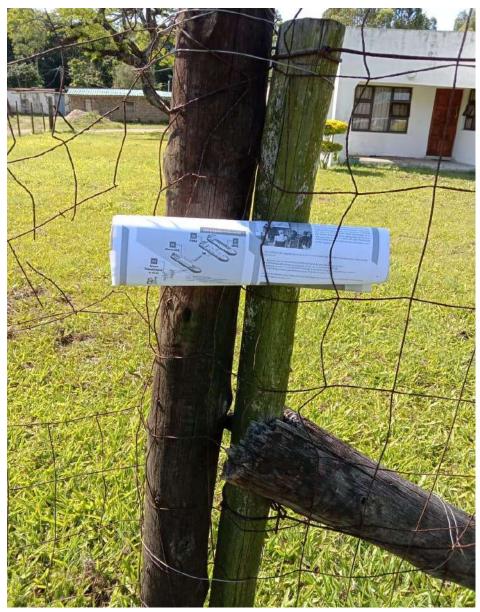

#### PROPOSED GAS TO POWER VIA POWERSHIP PROJECT - PORT OF RICHARDS BAY WITHIN UMHLATHUZE LOCAL MUNICIPALITY, KZN

#### PROOF OF SITE NOTICES AND FLYERS DISTRIBUTION

#### 24-27 OCTOBER 2022

Site notices place by the access road to South32 Aluminium SA dated 24Alternative photo of the site notice placed at access road to South32 dated<br/>24 October 2022.

Site notices placed at Zululand Chambers dated 24 October 2022.