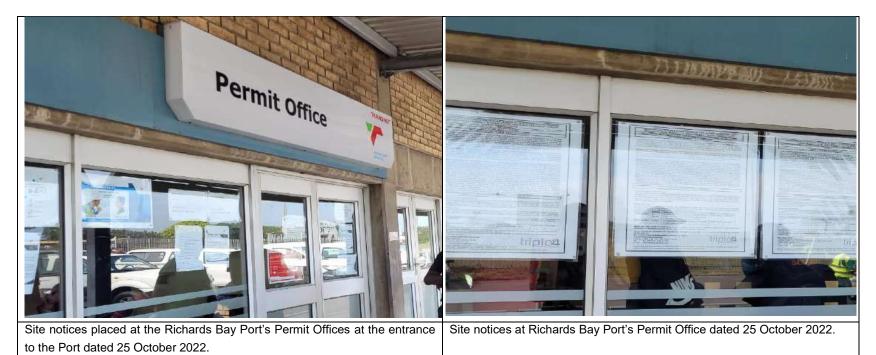

#### PROPOSED GAS TO POWER VIA POWERSHIP PROJECT - PORT OF RICHARDS BAY WITHIN UMHLATHUZE LOCAL MUNICIPALITY, KZN

#### PROOF OF SITE NOTICES AND FLYERS DISTRIBUTION

#### 24-27 OCTOBER 2022

Site notices place by the access road to South32 Aluminium SA dated 24Alternative photo of the site notice placed at access road to South32 dated<br/>24 October 2022.

Site notices placed at Zululand Chambers dated 24 October 2022.