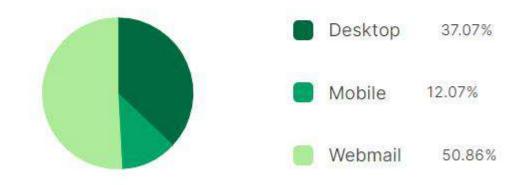

-17 09:28:03 |              |                     |               |               |       |                      |        |  |
|-----------------------------------------------------|--------------|---------------------|---------------|---------------|-------|----------------------|--------|--|
| Overview                                            | View email   | Subscriber activity | Link activity | Location data |       |                      |        |  |
| Total em<br>678                                     | ails sent    |                     |               |               |       |                      |        |  |
| Opened                                              | <b>a</b> 116 | 17.11%              | Clicked 🛎 33  |               | 4.87% | Click to open rate 🛈 | 28.45% |  |



| More ~ | Sent on 2022-11-18 17:23:02 |       |               |               |                     |              |          |  |  |  |
|--------|-----------------------------|-------|---------------|---------------|---------------------|--------------|----------|--|--|--|
|        |                             |       | Location data | Link activity | Subscriber activity | View email   | Overview |  |  |  |
|        |                             |       |               |               |                     | nails sent   | Total em |  |  |  |
|        |                             |       |               |               |                     |              | 677      |  |  |  |
| 22.76% | Click to open rate ①        | 4.87% | 3             | Clicked 🚢 33  | 21.42%              | <b>≗<