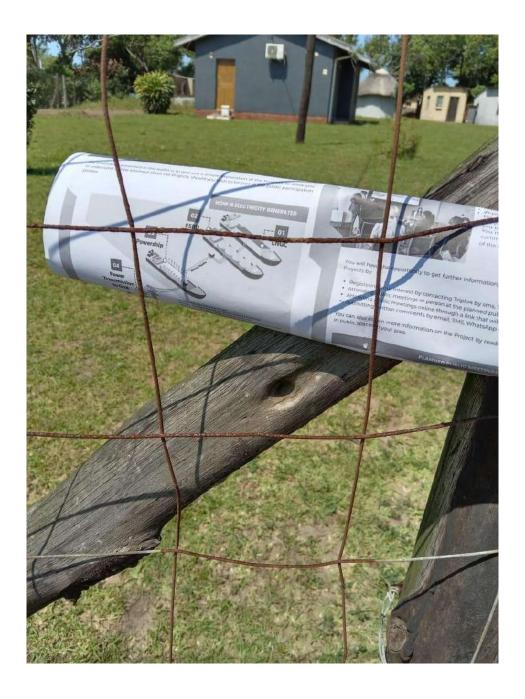

#### PROPOSED GAS TO POWER VIA POWERSHIP PROJECT - PORT OF RICHARDS BAY WITHIN UMHLATHUZE LOCAL MUNICIPALITY, KZN

#### PROOF OF SITE NOTICES AND FLYERS DISTRIBUTION

#### 24-27 OCTOBER 2022

Site notices place by the access road to South32 Aluminium SA dated 24Alternative photo of the site notice placed at access road to South32 dated<br/>24 October 2022.

Site notices placed at Zululand Chambers dated 24 October 2022.