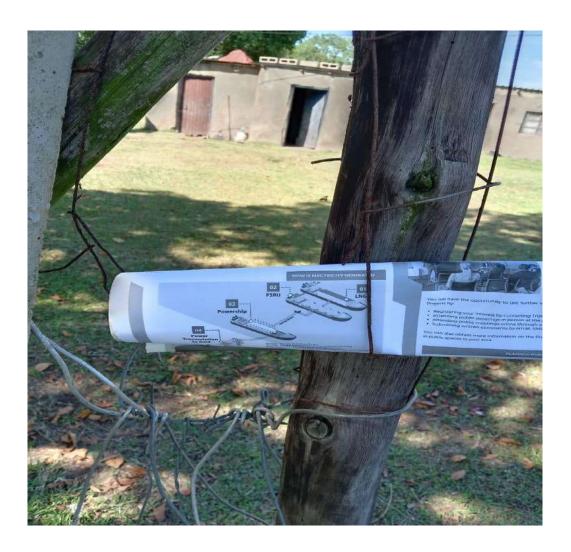

#### PROPOSED GAS TO POWER VIA POWERSHIP PROJECT - PORT OF RICHARDS BAY WITHIN UMHLATHUZE LOCAL MUNICIPALITY, KZN

#### PROOF OF SITE NOTICES AND FLYERS DISTRIBUTION

#### 24-27 OCTOBER 2022

Site notices place by the access road to South32 Aluminium SA dated 24Alternative photo of the site notice placed at access road to South32 dated<br/>24 October 2022.

Site notices placed at Zululand Chambers dated 24 October 2022.