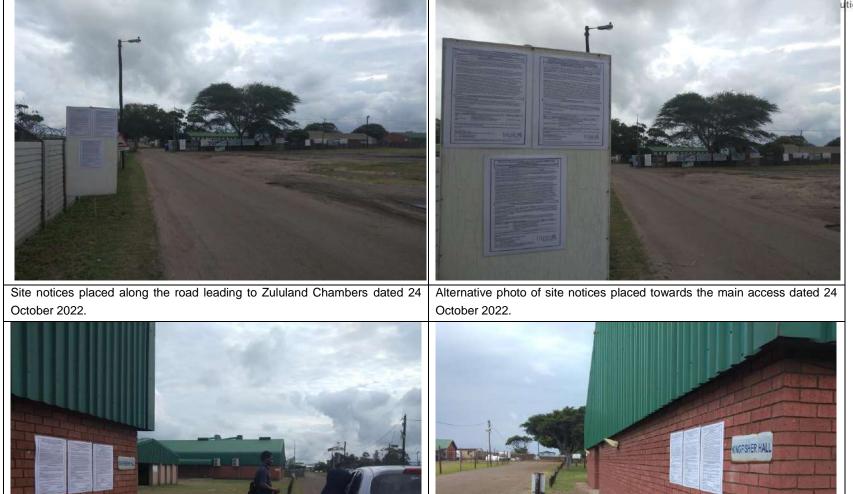

#### 24-27 OCTOBER 2022

Site notices place by the access road to South32 Aluminium SA dated 24Alternative photo of the site notice placed at access road to South32 dated<br/>24 October 2022.

Site notices placed at Zululand Chambers dated 24 October 2022.

An alternative view of the site notices placed at Zululand Chambers dated 24 October 2022.