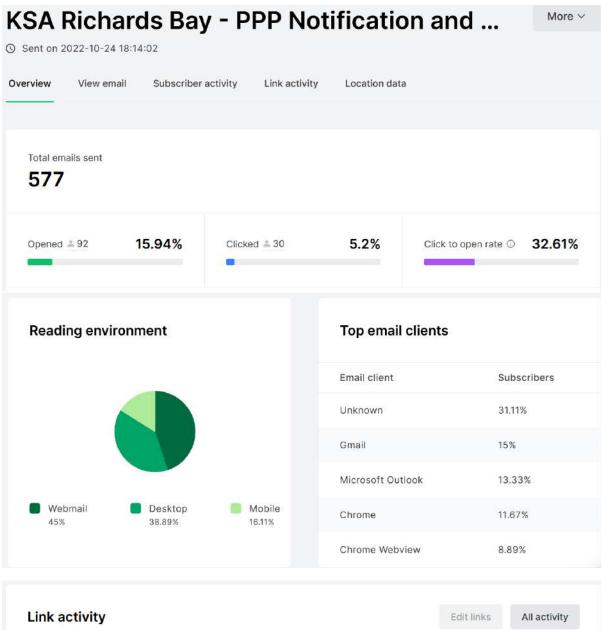

#### PROPOSED GAS TO POWER VIA POWERSHIP PROJECT - PORT OF RICHARDS BAY WITHIN UMHLATHUZE LOCAL MUNICIPALITY, KZN

#### PROOF OF SITE NOTICES AND FLYERS DISTRIBUTION

#### 24-27 OCTOBER 2022

Site notices place by the access road to South32 Aluminium SA dated 24Alternative photo of the site notice placed at access road to South32 dated<br/>24 October 2022.

Site notices placed at Zululand Chambers dated 24 October 2022.