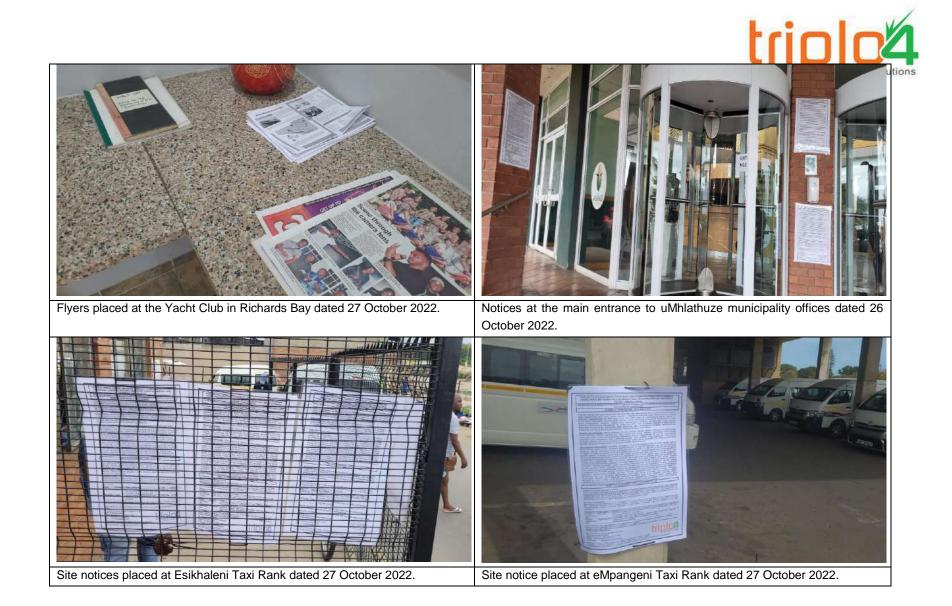

#### PROOF OF SITE NOTICES AND FLYERS DISTRIBUTION

#### 24-27 OCTOBER 2022

Site notices place by the access road to South32 Aluminium SA dated 24Alternative photo of the site notice placed at access road to South32 dated<br/>24 October 2022.

Site notices placed at Zululand Chambers dated 24 October 2022.