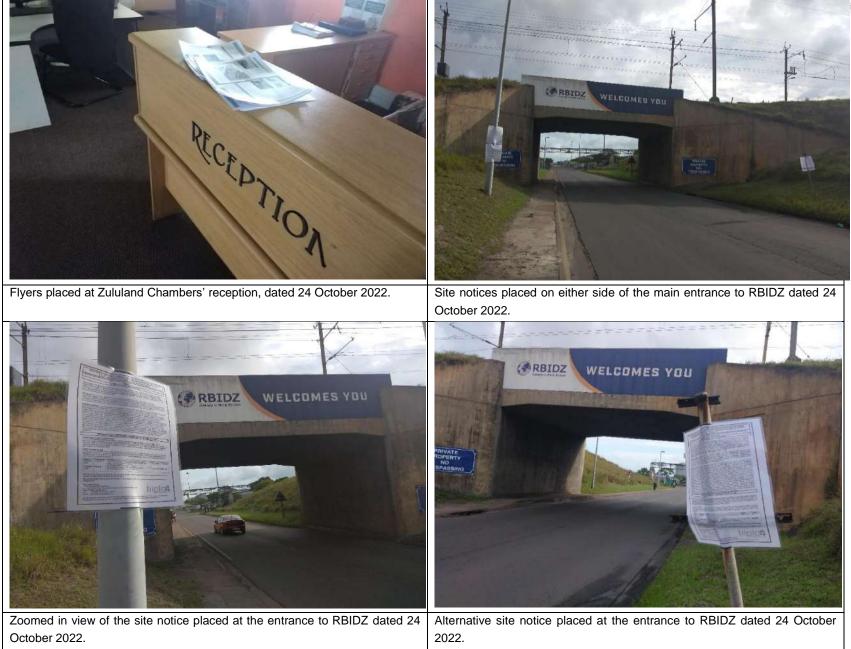

#### PROOF OF SITE NOTICES AND FLYERS DISTRIBUTION

#### 24-27 OCTOBER 2022

Site notices place by the access road to South32 Aluminium SA dated 24Alternative photo of the site notice placed at access road to South32 dated<br/>24 October 2022.

Site notices placed at Zululand Chambers dated 24 October 2022.

An alternative view of the site notices placed at Zululand Chambers dated 24 October 2022.