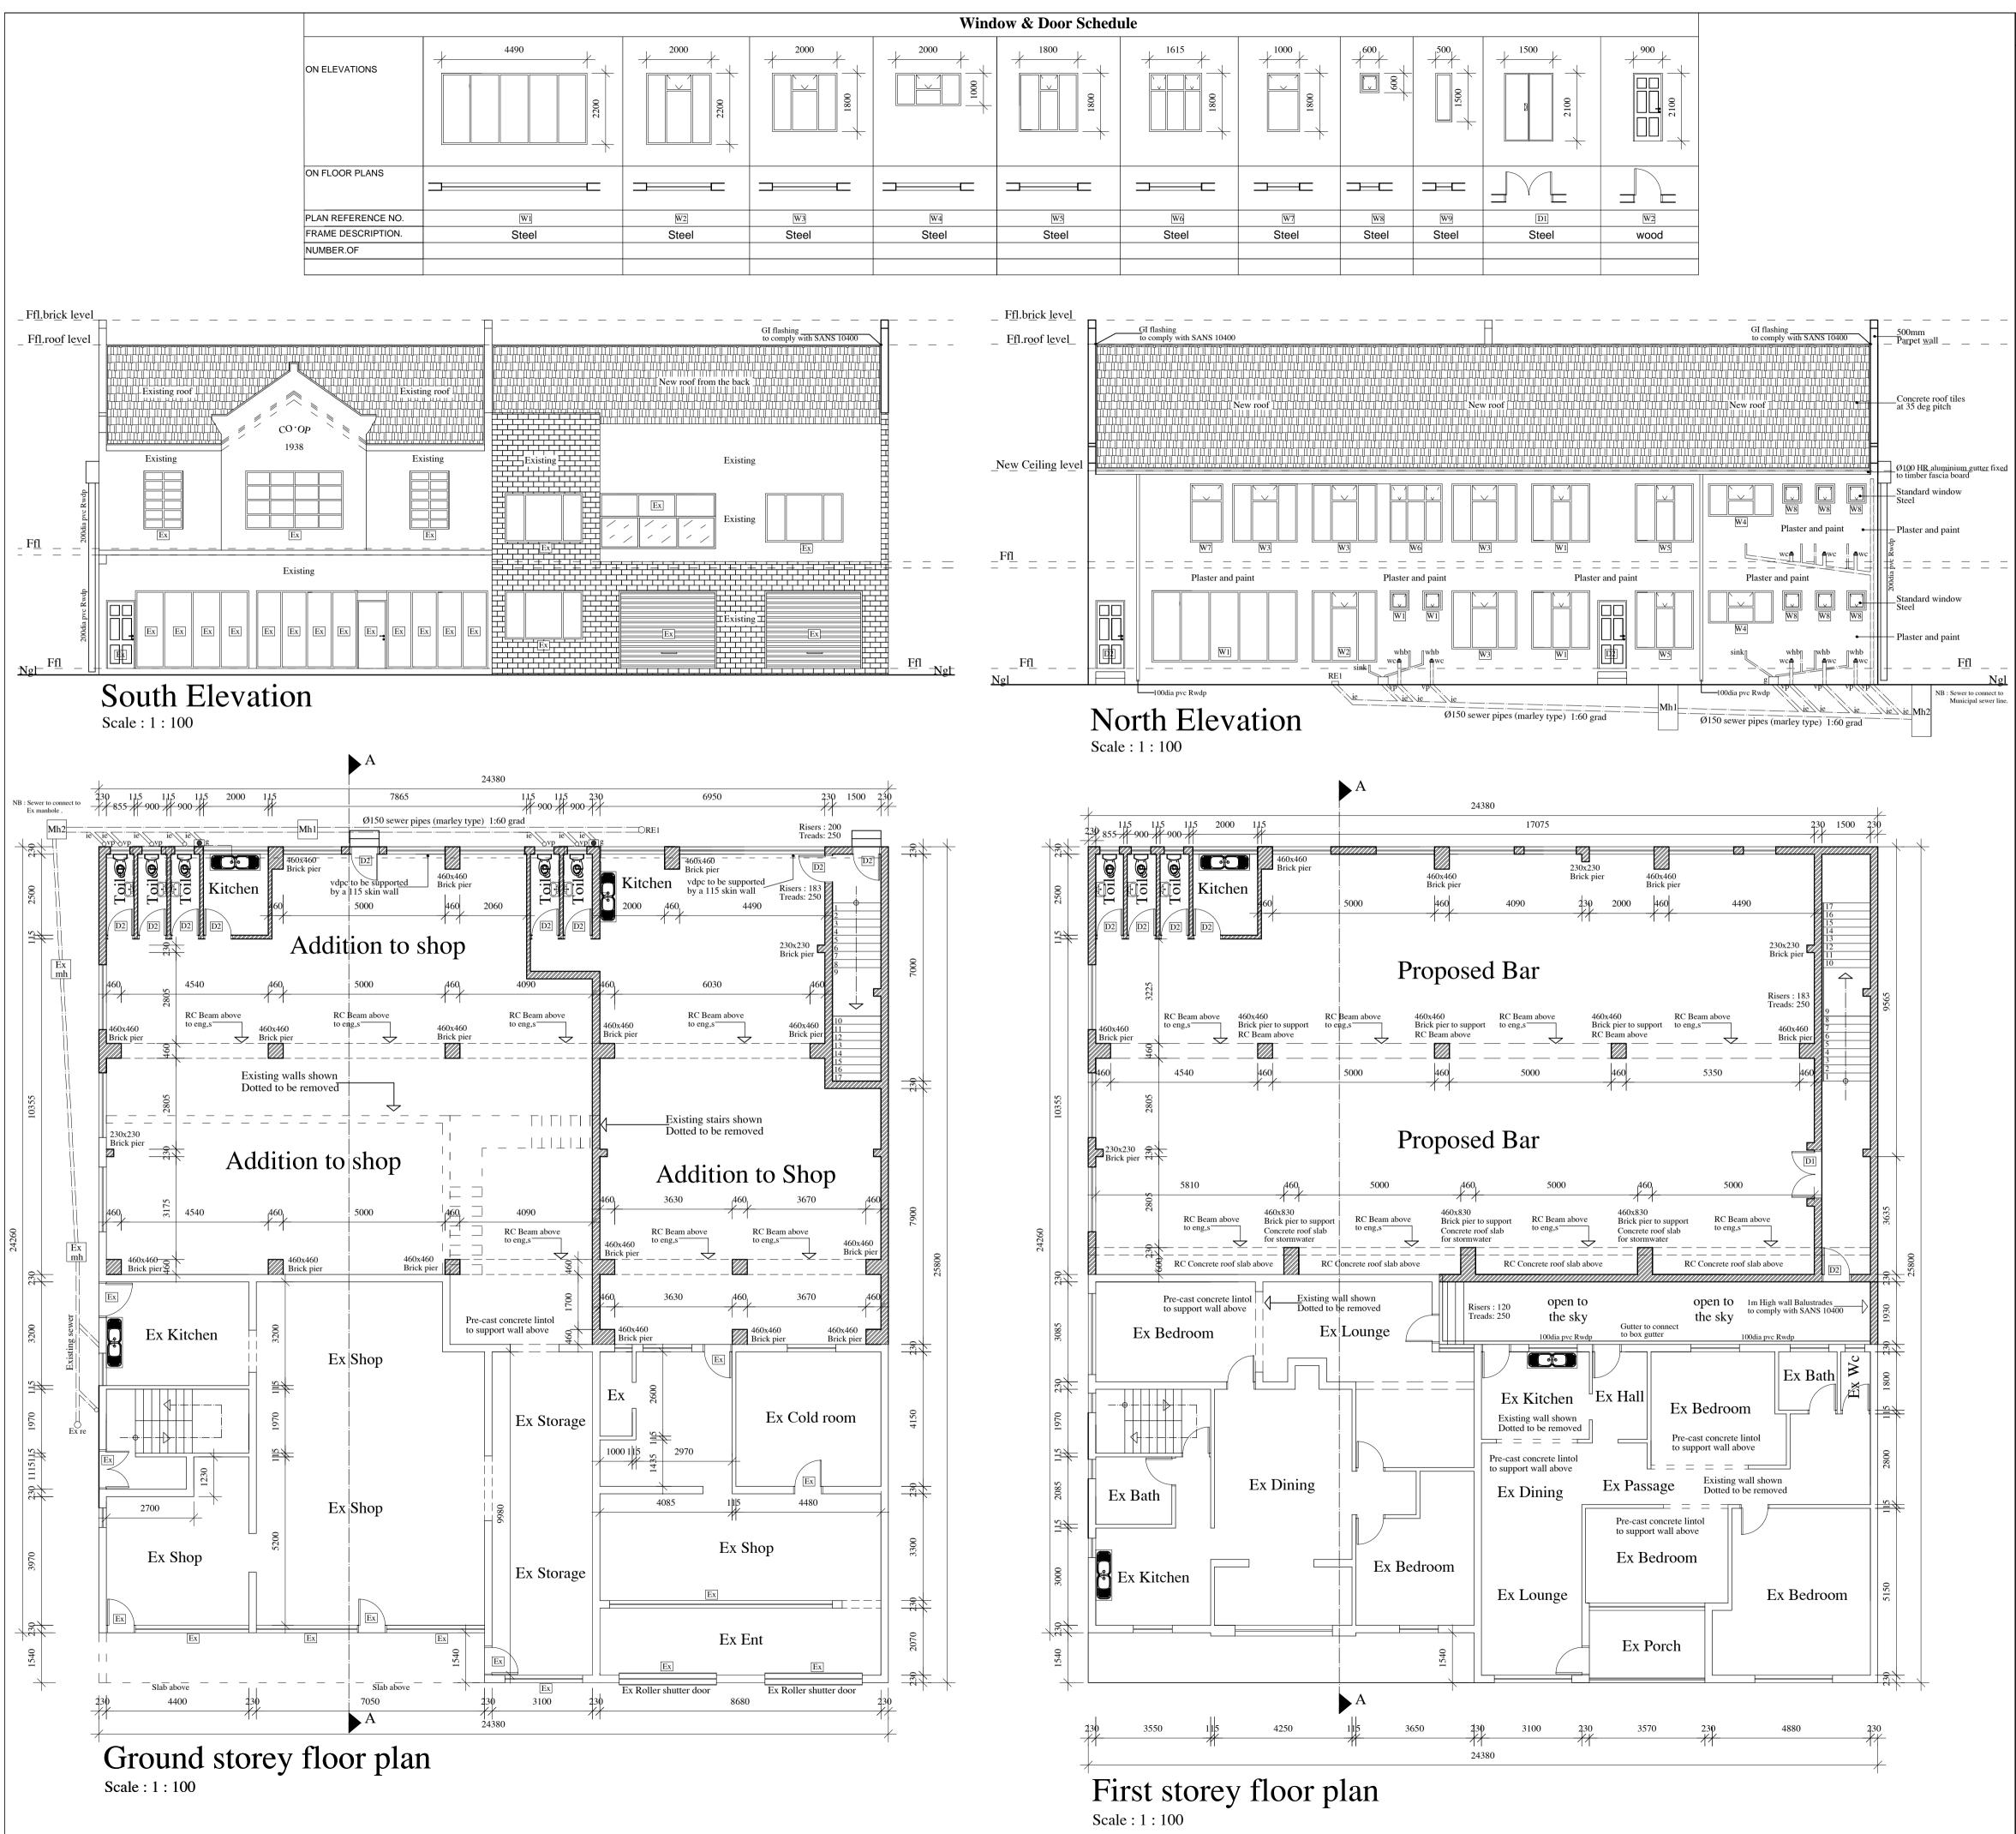

| STAMPS | -Lintol blocks with 4 Re                                                                                                      | <u>NOTES:</u><br>-Min. 2 air bricks per room.<br>-Lintol blocks with 4 RG rods filled with conc to be<br>used over openings.                                                                                                                                                                                                                                                                                                                                                                                                                                                                                                                                                                                                                                                                                                                                                                                                                                                                                                                                                                                                                                                                                                                                                                                                                                                                                                                                                                                                                                                                                                                                                                                                                                                                                                                                                                                                                                                                                                                                                                                                  |  |
|--------|-------------------------------------------------------------------------------------------------------------------------------|-------------------------------------------------------------------------------------------------------------------------------------------------------------------------------------------------------------------------------------------------------------------------------------------------------------------------------------------------------------------------------------------------------------------------------------------------------------------------------------------------------------------------------------------------------------------------------------------------------------------------------------------------------------------------------------------------------------------------------------------------------------------------------------------------------------------------------------------------------------------------------------------------------------------------------------------------------------------------------------------------------------------------------------------------------------------------------------------------------------------------------------------------------------------------------------------------------------------------------------------------------------------------------------------------------------------------------------------------------------------------------------------------------------------------------------------------------------------------------------------------------------------------------------------------------------------------------------------------------------------------------------------------------------------------------------------------------------------------------------------------------------------------------------------------------------------------------------------------------------------------------------------------------------------------------------------------------------------------------------------------------------------------------------------------------------------------------------------------------------------------------|--|
|        | -UBS green underlay to<br>-Terminal manhole not to<br>more than 3.00m from<br>-All rodding ways to be<br>means of I.E. cover. | to be less than 1.50m or<br>Municipal sewer line.<br>e indicated at surface by                                                                                                                                                                                                                                                                                                                                                                                                                                                                                                                                                                                                                                                                                                                                                                                                                                                                                                                                                                                                                                                                                                                                                                                                                                                                                                                                                                                                                                                                                                                                                                                                                                                                                                                                                                                                                                                                                                                                                                                                                                                |  |
|        | -The contractor is to in<br>copies of the drawing<br>nts have been endorse<br>\$ levels to be checked                         | eyor, prior to setting out.<br>Inspect the Official Approved<br>to ensure that all amendme<br>ad on the plans. All dimensions<br>d before commencing work \$<br>e reported to Author of<br>specification.                                                                                                                                                                                                                                                                                                                                                                                                                                                                                                                                                                                                                                                                                                                                                                                                                                                                                                                                                                                                                                                                                                                                                                                                                                                                                                                                                                                                                                                                                                                                                                                                                                                                                                                                                                                                                                                                                                                     |  |
|        | at every 3 courses<br>-all walls to be plasted<br>-all structures to be fi<br>to all side of wall<br>-all opening at 2,1 m hi | M230thick<br>M115thick<br>with SABS brick force<br>and painted<br>nish with smooth plaster                                                                                                                                                                                                                                                                                                                                                                                                                                                                                                                                                                                                                                                                                                                                                                                                                                                                                                                                                                                                                                                                                                                                                                                                                                                                                                                                                                                                                                                                                                                                                                                                                                                                                                                                                                                                                                                                                                                                                                                                                                    |  |
|        | on harddeep soil pois<br>-DPC at top of slab lev<br>-Floor finish with ceram                                                  | d on 250 micron SABS dpm<br>ining                                                                                                                                                                                                                                                                                                                                                                                                                                                                                                                                                                                                                                                                                                                                                                                                                                                                                                                                                                                                                                                                                                                                                                                                                                                                                                                                                                                                                                                                                                                                                                                                                                                                                                                                                                                                                                                                                                                                                                                                                                                                                             |  |
|        | Drainage<br>-all soil pipe to be 100<br>-provide RE,s at a head<br>-IEs to be provide to a<br>-Sewer to connect to a          | all bends and joint                                                                                                                                                                                                                                                                                                                                                                                                                                                                                                                                                                                                                                                                                                                                                                                                                                                                                                                                                                                                                                                                                                                                                                                                                                                                                                                                                                                                                                                                                                                                                                                                                                                                                                                                                                                                                                                                                                                                                                                                                                                                                                           |  |
|        | OF LOGAN PILLAY & A<br>SHALL NOT BE COPIED<br>OR IN PART WITHOUT I                                                            | OR USED WHOLLY                                                                                                                                                                                                                                                                                                                                                                                                                                                                                                                                                                                                                                                                                                                                                                                                                                                                                                                                                                                                                                                                                                                                                                                                                                                                                                                                                                                                                                                                                                                                                                                                                                                                                                                                                                                                                                                                                                                                                                                                                                                                                                                |  |
|        | FOR : E.S & K.S AMEER                                                                                                         | WILLAT & ASSOCIATES                                                                                                                                                                                                                                                                                                                                                                                                                                                                                                                                                                                                                                                                                                                                                                                                                                                                                                                                                                                                                                                                                                                                                                                                                                                                                                                                                                                                                                                                                                                                                                                                                                                                                                                                                                                                                                                                                                                                                                                                                                                                                                           |  |
|        | SITE DESCRIPTION : PM                                                                                                         | (P/3105/1/DEM                                                                                                                                                                                                                                                                                                                                                                                                                                                                                                                                                                                                                                                                                                                                                                                                                                                                                                                                                                                                                                                                                                                                                                                                                                                                                                                                                                                                                                                                                                                                                                                                                                                                                                                                                                                                                                                                                                                                                                                                                                                                                                                 |  |
|        | PROJECT : PROPOSED ADDITIONS & ALTERATIONS<br>31 MAYORS WALK<br>PRESTBURG<br>PIETERMARITZBURG                                 |                                                                                                                                                                                                                                                                                                                                                                                                                                                                                                                                                                                                                                                                                                                                                                                                                                                                                                                                                                                                                                                                                                                                                                                                                                                                                                                                                                                                                                                                                                                                                                                                                                                                                                                                                                                                                                                                                                                                                                                                                                                                                                                               |  |
|        | owner signiture :                                                                                                             |                                                                                                                                                                                                                                                                                                                                                                                                                                                                                                                                                                                                                                                                                                                                                                                                                                                                                                                                                                                                                                                                                                                                                                                                                                                                                                                                                                                                                                                                                                                                                                                                                                                                                                                                                                                                                                                                                                                                                                                                                                                                                                                               |  |
|        |                                                                                                                               | Description of the second state of the second |  |
|        | Existing area first<br>New ground store                                                                                       | Existing area ground storey: 277.94 sqmExisting area first storey: 259.60 sqmNew ground storey area: 351.06 sqmNew first storey area: 324.93 sqmTotal new area: 675.99 sqm                                                                                                                                                                                                                                                                                                                                                                                                                                                                                                                                                                                                                                                                                                                                                                                                                                                                                                                                                                                                                                                                                                                                                                                                                                                                                                                                                                                                                                                                                                                                                                                                                                                                                                                                                                                                                                                                                                                                                    |  |
|        | Site area<br>DRAWING : FLOOR PL                                                                                               | : 839 sqm<br>ANS<br>ELEVATIONS                                                                                                                                                                                                                                                                                                                                                                                                                                                                                                                                                                                                                                                                                                                                                                                                                                                                                                                                                                                                                                                                                                                                                                                                                                                                                                                                                                                                                                                                                                                                                                                                                                                                                                                                                                                                                                                                                                                                                                                                                                                                                                |  |
|        |                                                                                                                               |                                                                                                                                                                                                                                                                                                                                                                                                                                                                                                                                                                                                                                                                                                                                                                                                                                                                                                                                                                                                                                                                                                                                                                                                                                                                                                                                                                                                                                                                                                                                                                                                                                                                                                                                                                                                                                                                                                                                                                                                                                                                                                                               |  |
|        | DATE · 9 / 08 / 2012                                                                                                          | SCALE • 1 • 100                                                                                                                                                                                                                                                                                                                                                                                                                                                                                                                                                                                                                                                                                                                                                                                                                                                                                                                                                                                                                                                                                                                                                                                                                                                                                                                                                                                                                                                                                                                                                                                                                                                                                                                                                                                                                                                                                                                                                                                                                                                                                                               |  |
|        | DATE : 9 / 08 / 2012<br>DRAWN BY : B.M.P                                                                                      | SCALE : 1 : 100<br>CHECKED BY : L.P                                                                                                                                                                                                                                                                                                                                                                                                                                                                                                                                                                                                                                                                                                                                                                                                                                                                                                                                                                                                                                                                                                                                                                                                                                                                                                                                                                                                                                                                                                                                                                                                                                                                                                                                                                                                                                                                                                                                                                                                                                                                                           |  |