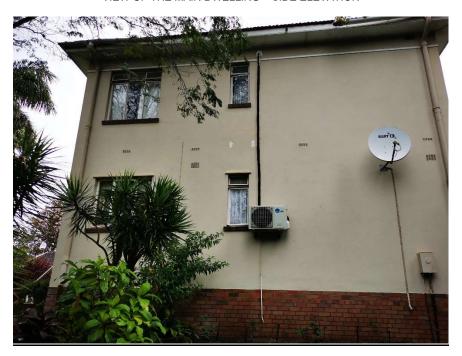

#### PHOTO BELOW - VIEWS FROM NORTH-EAST

VIEW OF THE MAIN DWELLING - SIDE ELEVATION