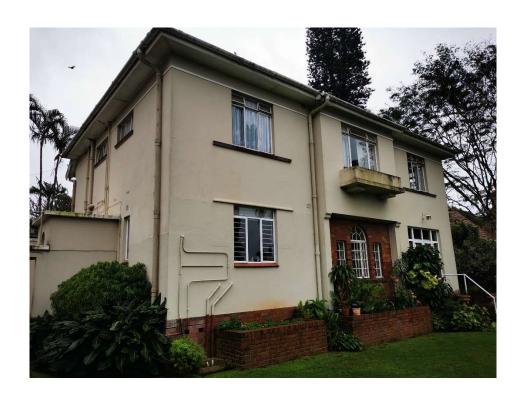

## PHOTOS BELOW - VIEWS FROM NORTH-WEST (MONTEITH PLACE)

VIEW OF THE MAIN DWELLING – ENTRANCE ELEVATION

VIEW OF THE GARAGE FROM MONTEITH PLACE