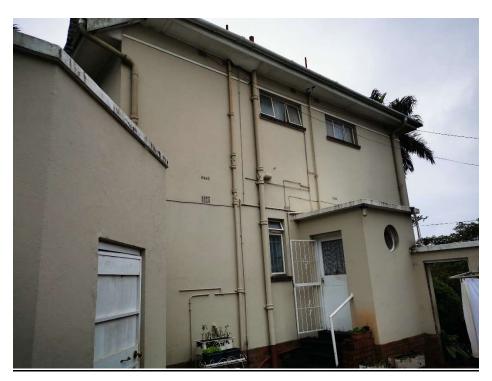

#### PHOTO BELOW - VIEWS FROM NORTH-EAST

VIEW OF THE MAIN DWELLING - SIDE ELEVATION