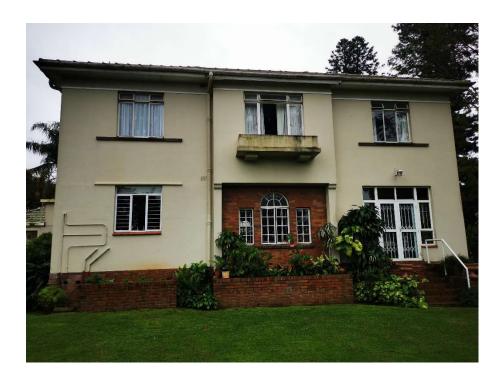

### PHOTOS BELOW - VIEWS FROM SOUTH-EAST

VIEW OF THE MAIN DWELLING – REAR ELEVATION

# PHOTO BELOW - VIEWS FROM SOUTH-WEST

VIEW OF THE MAIN DWELLING - SIDE ELEVATION