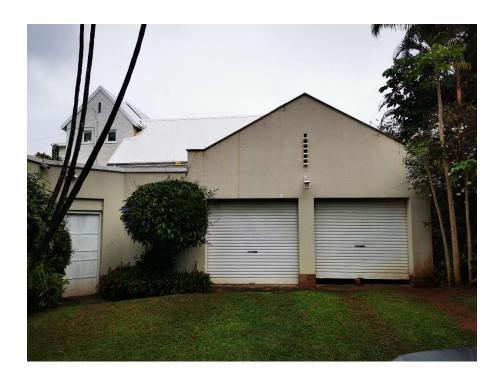

## PHOTOS BELOW - VIEWS FROM NORTH-WEST (MONTEITH PLACE)

VIEW OF THE MAIN DWELLING – ENTRANCE ELEVATION

VIEW OF THE GARAGE FROM MONTEITH PLACE