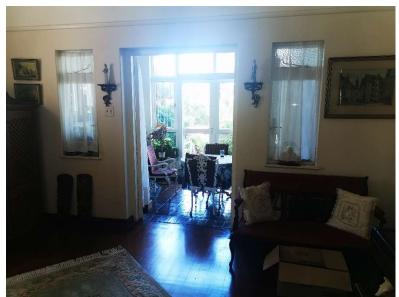

### PHOTOS BELOW – VIEWS OF THE INTERIOR OF THE DWELLING

View of the Staircase – remaining unaltered

View of the Living Room

### View of the Entrance Hall

View of the Kitchen/Scullery

View of the Dining Room

View of the Double doors to be removed and bricked up

View from the Living Room to Sun Porch

View of the Entrance Hall

View of the First Floor Passage