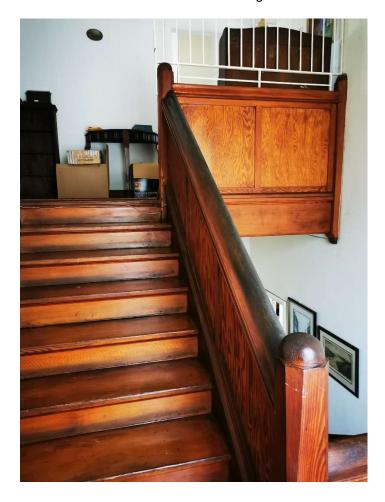

### PHOTOS BELOW – VIEWS OF THE INTERIOR OF THE DWELLING

View of the Staircase – remaining unaltered

View of the Living Room