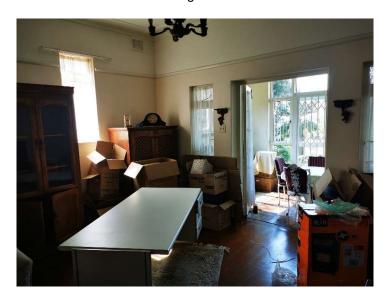

### PHOTOS BELOW – VIEWS OF THE INTERIOR OF THE DWELLING

View of the Staircase – remaining unaltered

View of the Living Room

### View of the Entrance Hall

View of the Kitchen/Scullery

View of the Dining Room

View of the Double doors to be removed and bricked up

View from the Living Room to Sun Porch

View of the Entrance Hall

View of the First Floor Passage