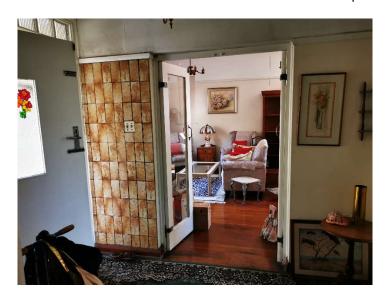

### PHOTOS BELOW – VIEWS OF THE INTERIOR OF THE DWELLING

View of the Staircase – remaining unaltered

View of the Living Room

### View of the Entrance Hall

View of the Kitchen/Scullery

View of the Dining Room

View of the Double doors to be removed and bricked up

View from the Living Room to Sun Porch

View of the Entrance Hall

View of the First Floor Passage