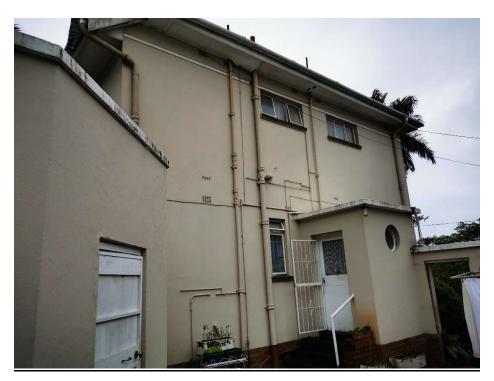

#### PHOTOS BELOW - VIEWS FROM SOUTH-EAST

VIEW OF THE MAIN DWELLING – REAR ELEVATION