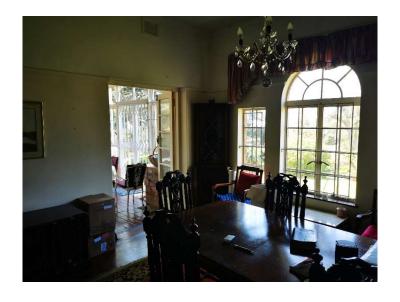

### PHOTOS BELOW – VIEWS OF THE INTERIOR OF THE DWELLING

View of the Staircase – remaining unaltered

View of the Living Room

### View of the Entrance Hall

View of the Kitchen/Scullery

View of the Dining Room

View of the Double doors to be removed and bricked up

View from the Living Room to Sun Porch

View of the Entrance Hall

View of the First Floor Passage