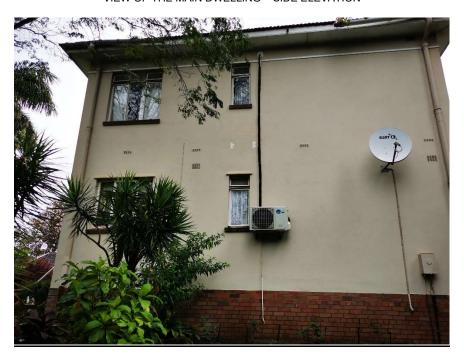

#### PHOTO BELOW - VIEWS FROM NORTH-EAST

VIEW OF THE MAIN DWELLING - SIDE ELEVATION