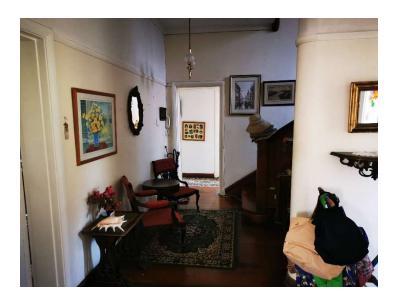

### PHOTOS BELOW – VIEWS OF THE INTERIOR OF THE DWELLING

View of the Staircase – remaining unaltered

View of the Living Room

### View of the Entrance Hall

View of the Kitchen/Scullery

View of the Dining Room

View of the Double doors to be removed and bricked up

View from the Living Room to Sun Porch

View of the Entrance Hall

View of the First Floor Passage