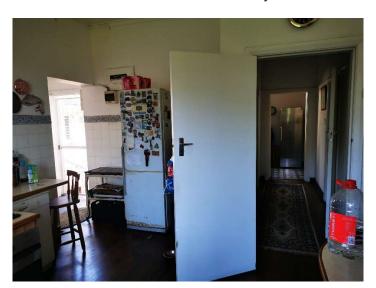

### PHOTOS BELOW – VIEWS OF THE INTERIOR OF THE DWELLING

View of the Staircase – remaining unaltered

View of the Living Room

### View of the Entrance Hall

View of the Kitchen/Scullery

View of the Dining Room

View of the Double doors to be removed and bricked up

View from the Living Room to Sun Porch

View of the Entrance Hall

View of the First Floor Passage