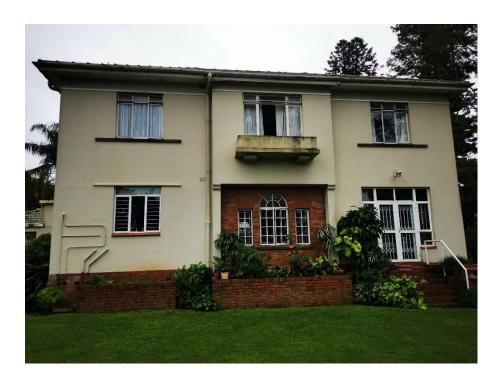

#### PHOTOS BELOW - VIEWS FROM SOUTH-EAST

VIEW OF THE MAIN DWELLING – REAR ELEVATION