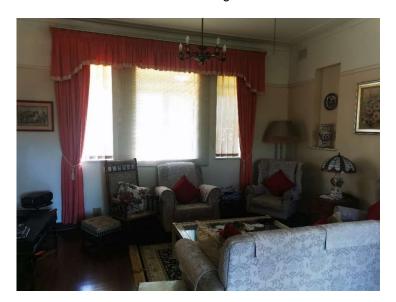

### PHOTOS BELOW – VIEWS OF THE INTERIOR OF THE DWELLING

View of the Staircase – remaining unaltered

View of the Living Room