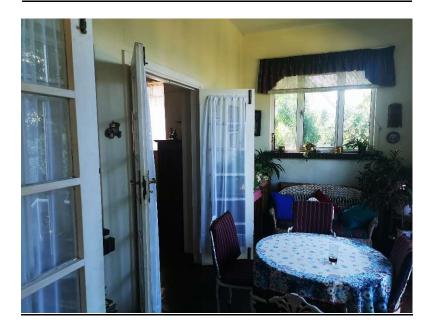

### PHOTOS BELOW – VIEWS OF THE INTERIOR OF THE DWELLING

View of the Staircase – remaining unaltered

View of the Living Room

### View of the Entrance Hall

View of the Kitchen/Scullery

View of the Dining Room

View of the Double doors to be removed and bricked up

View from the Living Room to Sun Porch

View of the Entrance Hall

View of the First Floor Passage