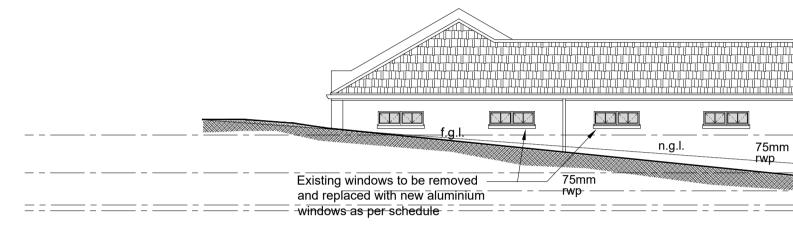

# NORTH EAST ELEVATION - OUTBUILDING AND GARAGE SCALE 1: 100



## SOUTH WEST ELEVATION - OUTBUILDING SCALE 1: 100



# SOUTH EAST ELEVATION - OUTBUILDING SCALE 1: 100



SOUTH EAST ELEVATION - BOUNDARY WALL SCALE 1: 100

### TYPICAL WIRE FENCE ELEVATION SCALE 1: 100



|              | Existing Marseille roof tiles on<br>existing timber trusses to remain<br>unattered<br>Existing windows to be<br>removed and replaced<br>with new aluminium<br>windows as per sched<br>ule<br>2 no x 2400 liter<br>water tanks | f.g.l    |
|--------------|-------------------------------------------------------------------------------------------------------------------------------------------------------------------------------------------------------------------------------|----------|
|              | existing sewer pipe