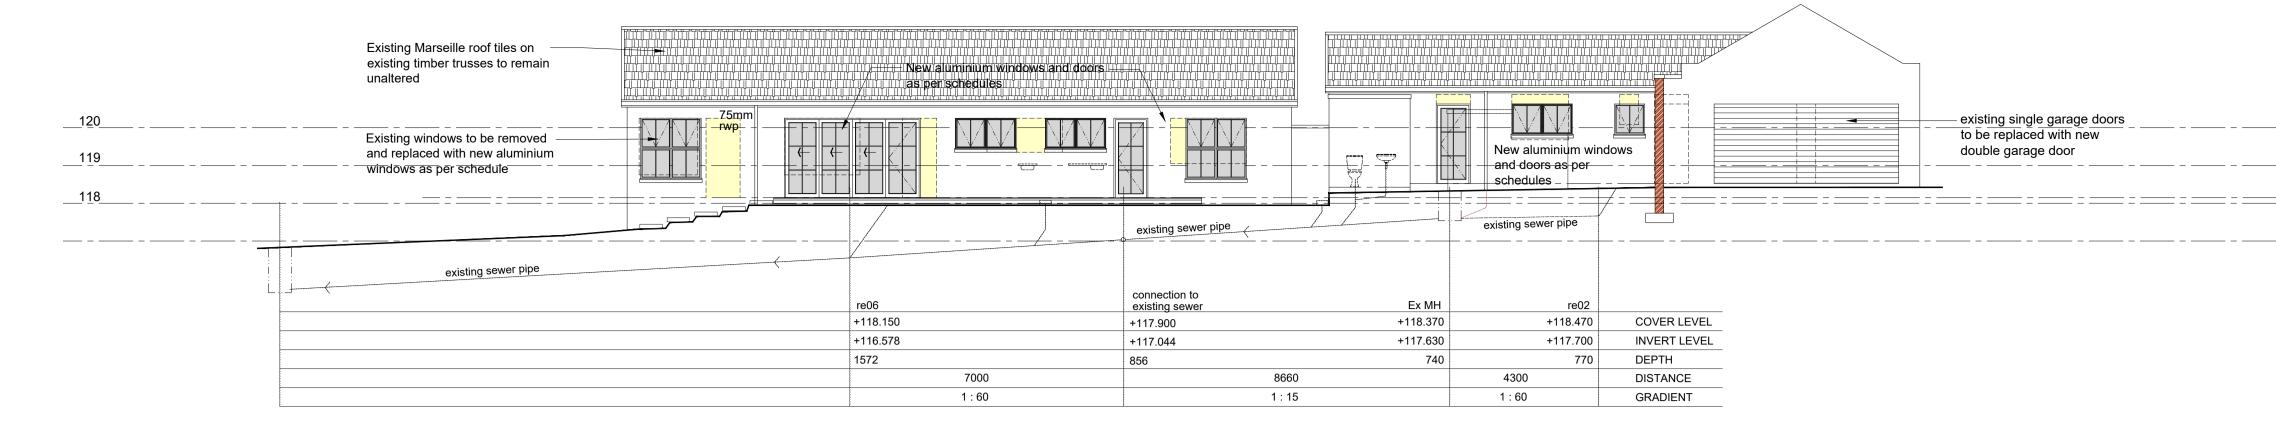

# NORTH EAST ELEVATION - OUTBUILDING AND GARAGE SCALE 1: 100



## SOUTH WEST ELEVATION - OUTBUILDING SCALE 1: 100



# SOUTH EAST ELEVATION - OUTBUILDING SCALE 1: 100



SOUTH EAST ELEVATION - BOUNDARY WALL SCALE 1: 100

### TYPICAL WIRE FENCE ELEVATION SCALE 1: 100



|              | Existing Marseille roof tiles on<br>existing timber trusses to remain<br>unattered<br>Existing windows to be<br>removed and replaced<br>with new aluminium<br>windows as per sched<br>ule<br>2 no x 2400 liter<br>water tanks | f.g.l    |
|--------------|-------------------------------------------------------------------------------------------------------------------------------------------------------------------------------------------------------------------------------|----------|
|              | existi