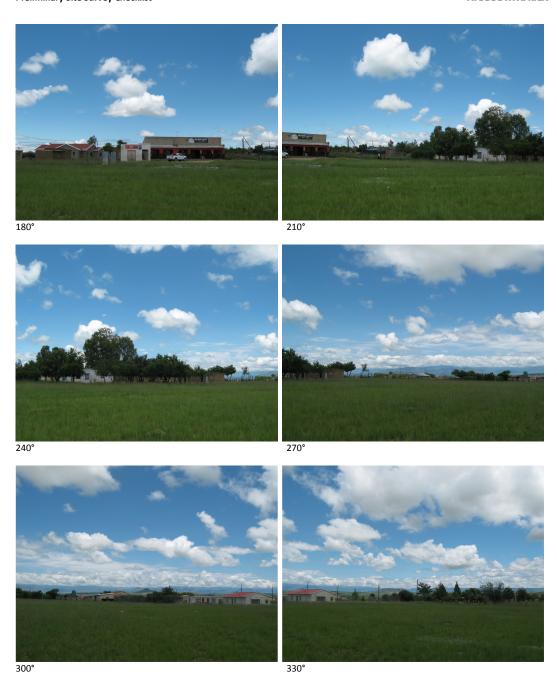

-----|----|
| "Buildability" Rating | 2- OK, but some specific requirements to be met | П  |
|                       | 3- Unsuitable                                   |    |

| "Coverage" Rating<br>Sector 1 | 1- Excellent | □ ✓ |
|-------------------------------|--------------|-----|
|                               | 2- Average   |     |
|                               | 3- Poor      |     |
| "Coverage" Rating<br>Sector 2 | 1- Excellent | □ ✓ |
|                               | 2- Average   |     |
|                               | 3- Poor      |     |
|                               | 1- Excellent | □ ✓ |
| "Coverage" Rating<br>Sector 3 | 2- Average   |     |
|                               | 3- Poor      |     |





# SITE PHOTOS – PANORAMICS (North, clockwise Intervals of 30°)













### SITE PHOTOS – POWER



Nearest Three Phase Power Supply





#### **DIRECTIONS TO SITE**

- 1. ATC S29.73892 E31.07053
- 2. Get on M41 and drive north
- 3. Exit left onto ramp onto Outer Ring Road (N2)
- 4. Exit left onto ramp onto Western Freeway (N3)
- 5. Keep right onto Western Freeway (N3) ramp
- 6. Keep right onto N3 towards Mariannhill Toll Road/Pietermaritzburg
- 7. Keep right onto N3
- 8. Exit left onto ramp onto R74
- 9. Turn left onto R74
- 10. Turn right onto R616
- 11. Turn left onto P341
- 12. Turn left onto D2264
- 13. Turn left onto Unpaved Road
- 14. Bethany S28.67922 E29.33655





### SITE PHOTOS – ACCESS



Access Road





### SITE PHOTOS – MISCELLANEOUS





View of Site Looking North

View of Site Looking East





View of Site Looking South

View of Site Lo