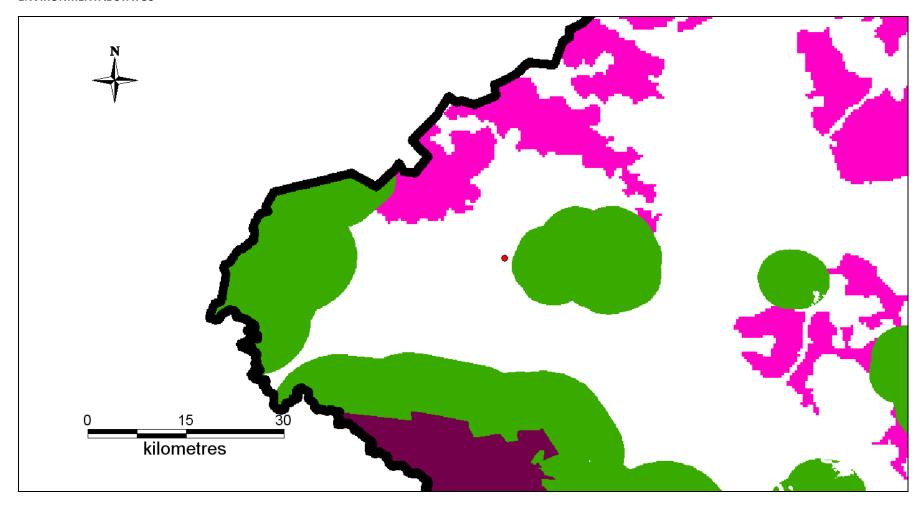

### **ENVIRONMENTAL STATUS**

Candidate locations overlaid on spatial data (Listing Notice 3 Maps; Version 2, January 2011) which shows the geographical trigger areas as defined in Activity 3, Listing Notice 3 (GNR 546, 18June 2010).