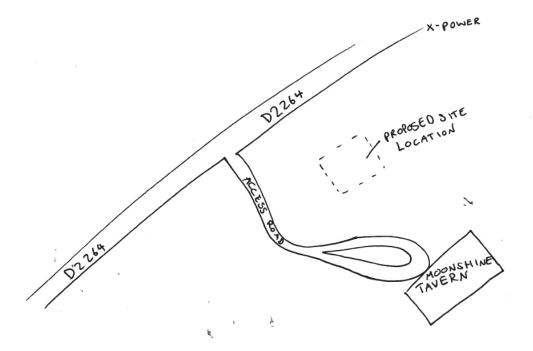

t Three Phase Power Supply





#### **DIRECTIONS TO SITE**

- 1. ATC S29.73892 E31.07053
- 2. Get on M41 and drive north
- 3. Exit left onto ramp onto Outer Ring Road (N2)
- 4. Exit left onto ramp onto Western Freeway (N3)
- 5. Keep right onto Western Freeway (N3) ramp
- 6. Keep right onto N3 towards Mariannhill Toll Road/Pietermaritzburg
- 7. Keep right onto N3
- 8. Exit left onto ramp onto R74
- 9. Turn left onto R74
- 10. Turn right onto R616
- 11. Turn left onto P341
- 12. Turn left onto D2264
- 13. Turn left onto Unpaved Road
- 14. Bethany S28.67922 E29.33655





### SITE PHOTOS – ACCESS



Access Road





### SITE PHOTOS – MISCELLANEOUS





View of Site Looking North

View of Site Looking East





View of Site Looking South

View of Site Loooking West





# SITE PLAN (SKETCH)







#### **OBSTACLES DIAGRAM**

Draw the symbols on the diagram and indicate the height of the obstacles:







| DESCRIPTION | SYMBOL      | DESCRIPTION                  | SYMBOL |
|-------------|-------------|------------------------------|--------|
| Building    |             | Trees / Natural<br>Obstacles |        |
| Tower       | $\triangle$ | Hill/ Ridge                  | 2      |
| Other       |             |                              |        |

PROPERTY ENQUIRY





DeedsWeb Page 1 of 2





Property enquiry results for "GS, 14123, 8" in the Deeds Registry at "PIETERMARITZBURG"

Property detail:

| rroperty detail.                              |                       |
|-----------------------------------------------|-----------------------|
| Deeds registry