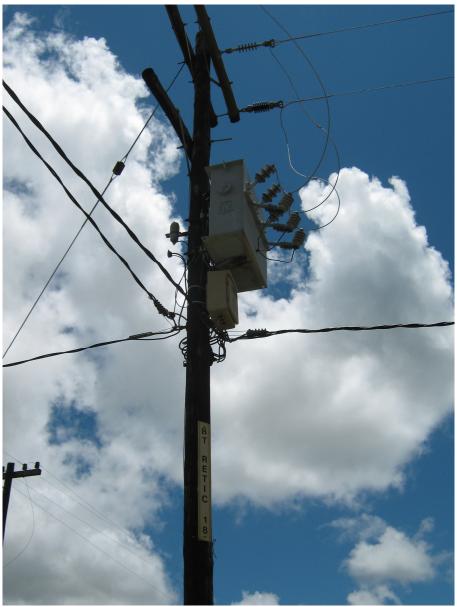

ting | 2- OK, but some specific requirements to be met | П  |
|                       | 3- Unsuitable                                   |    |

| "Coverage" Rating<br>Sector 1 | 1- Excellent | □ ✓ |
|-------------------------------|--------------|-----|
|                               | 2- Average   |     |
|                               | 3- Poor      |     |
| "Coverage" Rating<br>Sector 2 | 1- Excellent | □ ✓ |
|                               | 2- Average   |     |
|                               | 3- Poor      |     |
|                               | 1- Excellent | □ ✓ |
| "Coverage" Rating<br>Sector 3 | 2- Average   |     |
|                               | 3- Poor      |     |





# SITE PHOTOS – PANORAMICS (North, clockwise Intervals of 30°)













### SITE PHOTOS – POWER



Nearest Three Phase Power Supply





#### **DIRECTIONS TO SITE**

- 1. ATC S29.73892 E31.07053
- 2. Get on M41 and drive north
- 3. Exit left onto ramp onto Outer Ring Road (N2)
- 4. Exit left onto ramp onto Western Freeway (N3)
- 5. Keep right onto Western Freeway (N3) ramp
- 6. Keep right onto N3 towards Mariannhill Toll Road/Pietermaritzburg
- 7. Keep right onto N3
- 8. Exit left onto ramp onto R74
- 9. Turn left onto R74
- 10. Turn right onto R616
- 11. Turn left onto P341
- 12. Turn left onto D2264
- 13. Turn left onto Unpaved Road
- 14. Bethany S28.67922 E29.33655





### SITE PHOTOS – ACCESS



Access Road





### SITE PHOTOS – MISCELLANEOUS





View of Site Looking North

View of Site Looking East





View of Site Looking South

View of Site Loooking West





# SITE PLAN (S