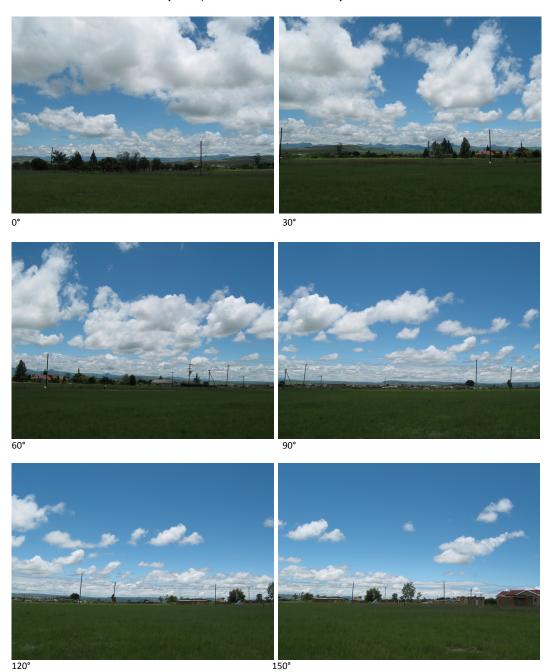

-----------|----|
| "Buildability" Rating | 2- OK, but some specific requirements to be met | П  |
|                       | 3- Unsuitable                                   |    |

| "Coverage" Rating<br>Sector 1 | 1- Excellent | □ ✓ |
|-------------------------------|--------------|-----|
|                               | 2- Average   |     |
|                               | 3- Poor      |     |
| "Coverage" Rating<br>Sector 2 | 1- Excellent | □ ✓ |
|                               | 2- Average   |     |
|                               | 3- Poor      |     |
|                               | 1- Excellent | □ ✓ |
| "Coverage" Rating<br>Sector 3 | 2- Average   |     |
|                               | 3- Poor      |     |





# SITE PHOTOS – PANORAMICS (North, clockwise Intervals of 30°)













### SITE PHOTOS – POWER



Nearest Three Phase Power Supply





#### **DIRECTIONS TO SITE**

- 1. ATC S29.73892 E31.07053
- 2. Get on M41 and drive north
- 3. Exit left onto ramp onto Outer Ring Road (N2)
- 4. Exit left onto ramp onto Western Freeway (N3)
- 5. Keep right onto Western Freeway (N3) ramp
- 6. Keep right onto N3 towards Mariannhill Toll Road/Pietermaritzburg
- 7. Keep right onto N3
- 8. Exit left onto ramp onto R74
- 9. Turn left onto R74
- 10. Turn right onto R616
- 11. Turn left onto P341
- 12. Turn left onto D2264
- 13. Turn left onto Unpaved Road
- 14. Bethany S28.67922 E29.33655





### SITE PHOTOS – ACCESS



Access Road





### SITE PHOTOS – MISCELLANEOUS





View of Site Looking North

View of Site Looking East





View of Site Looking South

View of S